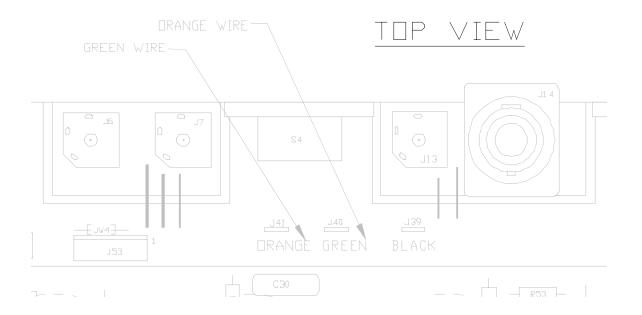

## Concern:

The color labels at terminals **J40** (GREEN), and **J41** (ORANGE) are misidentified on the printed circuit board. Terminal J39 (BLACK) is correct and is of no concern. These are connect points for 3 wires from the audio output transformer secondary. These units <u>are</u> however wired correctly and do function properly. This could cause some confusion in servicing these units.

## Corrective Action:

The proper wiring is as follows: (see drawing below)

GREEN wire to J 41; ORANGE wire to J 40; necessary.)

(BLACK wire to J 39 no correction