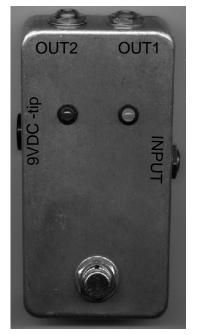

## **PASSIVE A/B SWITCHER**

There is an inherent problem with most A/B Boxes when running seperate effects for each channel. Most A/B Boxes do not ground out the channel not being used, resulting in massive hum + hiss when distortion or fuzz pedals are left on. This design eliminates that problem, and has the purest, non buffered, most transparent tone available.