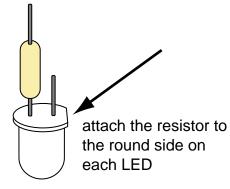

www.MOUSER.com (800)346-6873 HAMMOND1590B BOX 546-1590B

| Yellow LED<br>Red LED<br>LED Holder                                            | 604-L53YD<br>604-L53HD<br>606-4304MC |
|--------------------------------------------------------------------------------|--------------------------------------|
| 2.1mm DC Jack                                                                  | 163-4302                             |
| Switchcraft Mono Jack<br>Switchcraft Stereo Jack<br>(only for battery powered) | 502-11<br>502-12B                    |