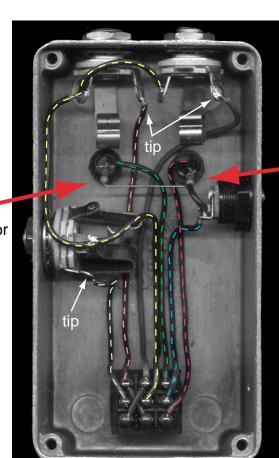

## **PASSIVE A/B SWITCHER**

There is an inherent problem with most A/B Boxes when running seperate effects for each channel. Most A/B Boxes do not ground out the channel not being used, resulting in massive hum + hiss when distortion or fuzz pedals are left on. This design eliminates that problem, and has the purest, non buffered, most transparent tone available.