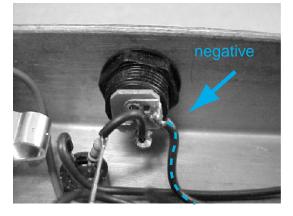

www.MOUSER.com (800)346-6873 HAMMOND1590B BOX 546-1590B

| Yellow LED<br>Red LED<br>LED Holder                                            | 604-L53YD<br>604-L53HD<br>606-4304MC |
|--------------------------------------------------------------------------------|--------------------------------------|
| 2.1mm DC Jack                                                                  | 163-4302                             |
| Switchcraft Mono Jack<br>Switchcraft Stereo Jack<br>(only for battery powered) | 502-11<br>502-12B                    |