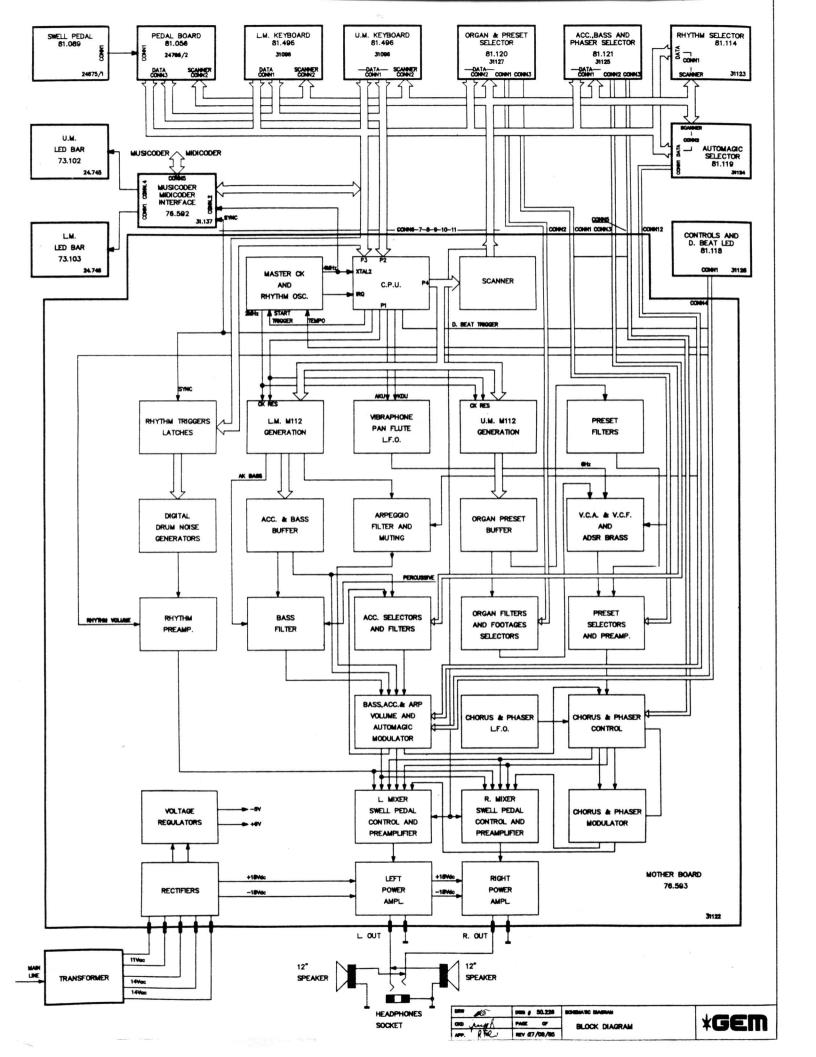

# SCHEMATIC DIAGRAMS MOD'S

## H-100D

#### **ELECTRONIC ORGANS**







## G6 ADJUSTMENTS TABLE

|    | ADJUSTMENT TYPE                | TEST POINT         | TAB" ON"                          | KEYS<br>PRESSED     | OPERATION<br>POINT | READING<br>VALUES       | NOTES ALL TEST ARE MADE WITH EXPRESSION PEDAL AT MAX. VOL. AND THE POTENTIONETERS AT MAX. POSITION |
|----|--------------------------------|--------------------|-----------------------------------|---------------------|--------------------|-------------------------|----------------------------------------------------------------------------------------------------|
| 1  | ORGAN PITCH                    | SPEAKER            |                                   | ONE                 | OSCILLATOR COIL    |                         | USE THE STROBOTUNER