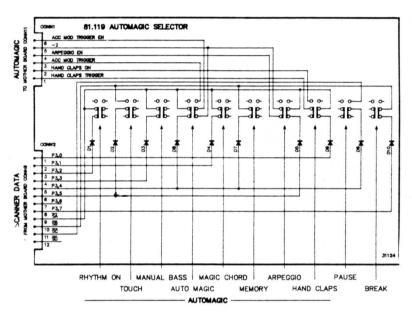

|                         |                                                                                                                                    |
| 35 |                                |                     |                                       |                       |                             |                         |                                                                                                                                    |
| 36 | *                              |                     |                                       |                       |                             |                         |                                                                                                                                    |













| DRW        | DRW A |         | 50.231   | SCHEMATIC DIAGRAM |  |  |
|------------|-------|---------|----------|-------------------|--|--|
| OD Ching R |       | PAGE OF |          | TABS & CONT       |  |  |
| APP.       | REL.  | REV :   | 30/00/85 |                   |  |  |

TABS & CONTROLS BOARDS

\*GEM



| DRW   | DWG # 50.232     |  |  |
|-------|------------------|--|--|
| CIKOD | PAGE OF          |  |  |
| APP.  | REV : 02/10/1986 |  |  |

SCHEMATIC DIAGRAM 81120
ORGAN & PRESET SELECTOR





PAGE OF MUSICODER & MIDICODER NETERACE NETERACE UPPER & LOWER LED BARS

\*GEM









| DAW ILL   | DWG # 50220 | SCHEMATIC DIAGRAM         |              |
|-----------|-------------|---------------------------|--------------|
| 00 aus. R | PAGE OF     | REYBOARD<br>PEDAL & SVELL | <