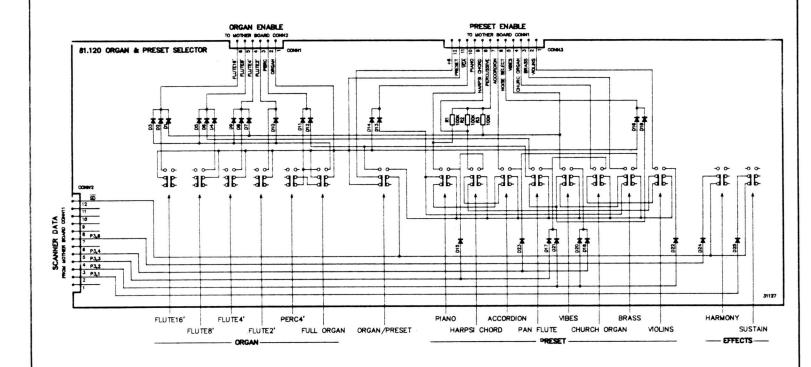

TABS & CONTROLS BOARDS

\*GEM

| DRW   | DWG # 50.232     |  |  |
|-------|------------------|--|--|
| CIKOD | PAGE OF          |  |  |
| APP.  | REV : 02/10/1986 |  |  |

SCHEMATIC DIAGRAM 81120
ORGAN & PRESET SELECTOR