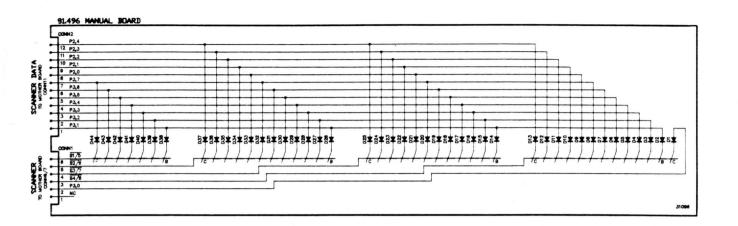

PAGE OF MUSICODER & MIDICODER NETERACE NETERACE UPPER & LOWER LED BARS

\*GEM

| DAW ILL   | DWG # 50220 | SCHEMATIC DIAGRAM         |              |
|-----------|-------------|---------------------------|--------------|
| 00 aus. R | PAGE OF     | REYBOARD<br>PEDAL & SVELL | <b>≭GE</b> M |
| NO. PRL   |             | PVR SUPPLY (MAINS)        | ,            |