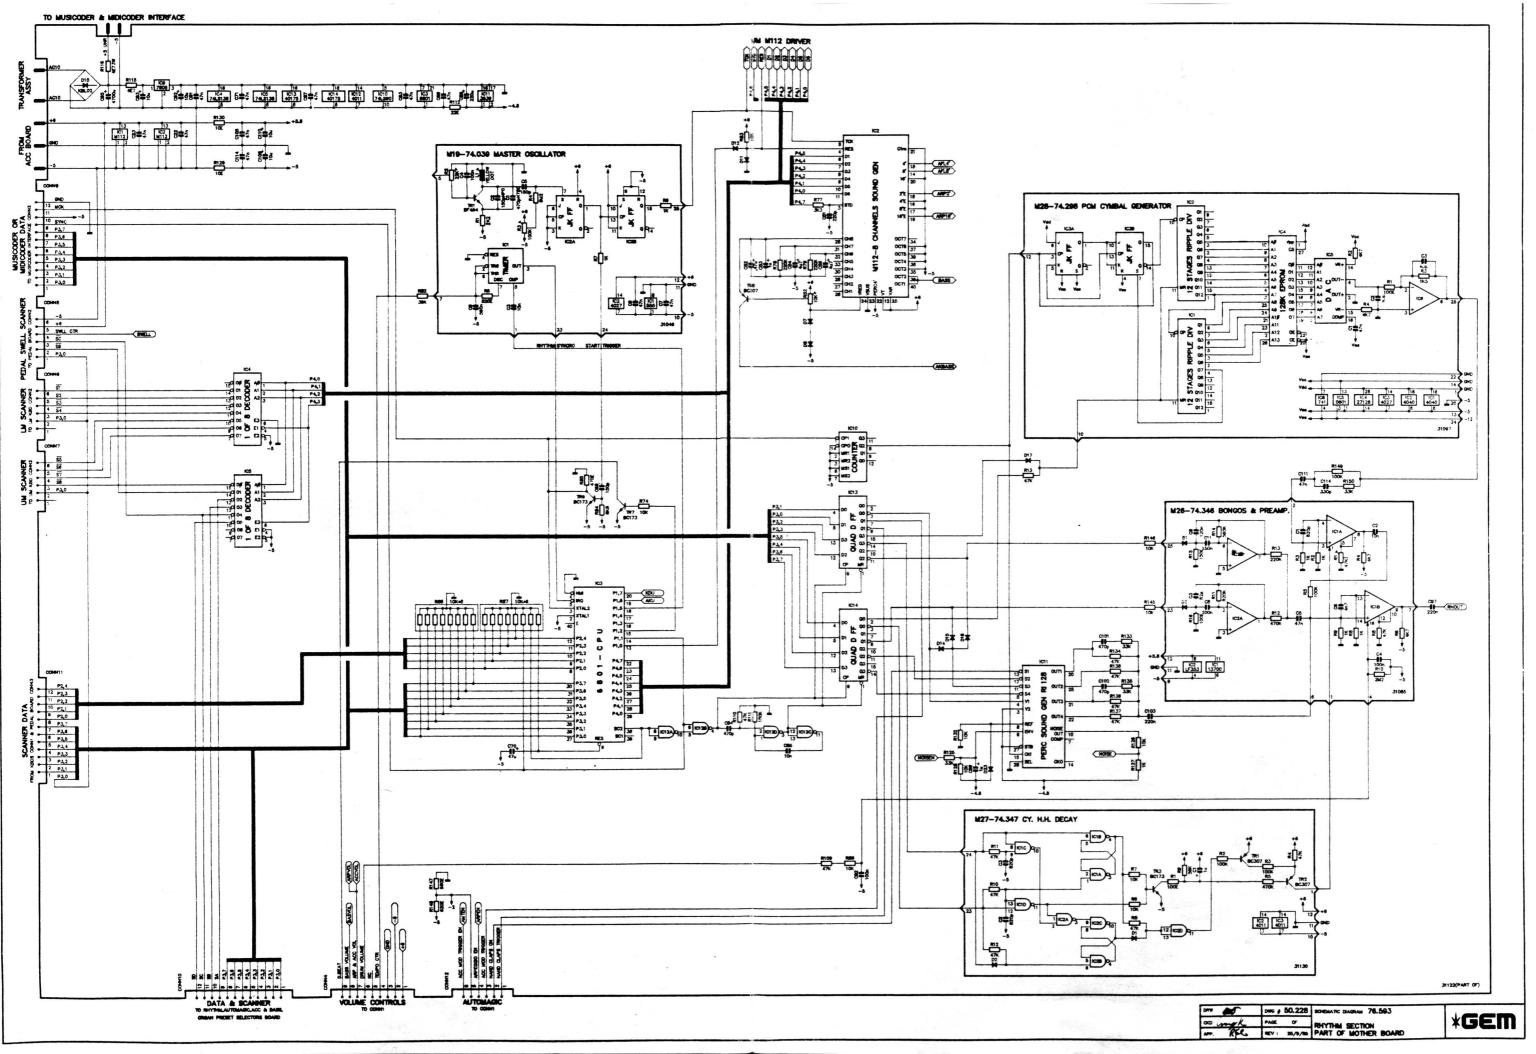

|                         |                                                                                                                                    |
| 35 |                                |                     |                                       |                       |                             |                         |                                                                                                                                    |
| 36 | *                              |                     |                                       |                       |                             |                         |                                                                                                                                    |













| DRW        | DRW A |         | 50.231   | SCHEMATIC DIAGRAM |  |  |
|------------|-------|---------|----------|-------------------|--|--|
| OD Ching R |       | PAGE OF |          | TABS & CONT       |  |  |
| APP.       | REL.  | REV :   | 30/00/85 |                   |  |  |

TABS & CONTROLS BOARDS

\*GEM



| DRW   | DWG # 50.232     |  |  |
|-------|------------------|--|--|
| CIKOD | PAGE OF          |  |  |
| APP.  | REV : 02/10/1986 |  |  |

SCHEMATIC DIAGRAM 81120
ORGAN & PRESET SELECTOR





PAGE OF MUSICODER & MIDICODER NETERACE NETERACE UPPER & LOWER LED BARS

\*GEM









| DAW ILL   | DWG # 50220 | SCHEMATIC DIAGRAM         |              |
|-----------|-------------|---------------------------|--------------|
| 00 aus. R | PAGE OF     | REYBOARD<br>PEDAL & SVELL