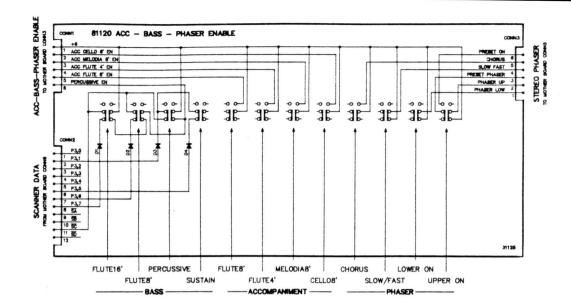

TABS & CONTROLS BOARDS

\*GEM

| DRW   | DWG # 50.232     |  |  |
|-------|------------------|--|--|
| CIKOD | PAGE OF          |  |  |
| APP.  | REV : 02/10/1986 |  |  |

SCHEMATIC DIAGRAM 81120
ORGAN & PRESET SELECTOR