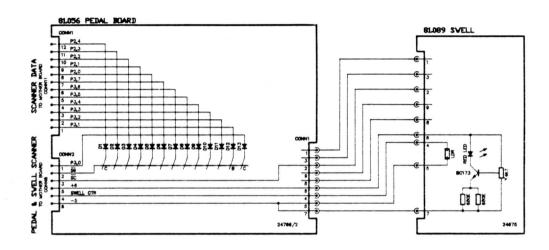

PAGE OF MUSICODER & MIDICODER NETERACE NETERACE UPPER & LOWER LED BARS

\*GEM

| DAW ILL   | DWG # 50220 | SCHEMATIC DIAGRAM         |              |
|-----------|-------------|---------------------------|--------------|
| 00 aus. R | PAGE OF     | REYBOARD<br>PEDAL & SVELL | <b>≭GE</b> M |
| NO. PRL   |             | PVR SUPPLY (MAINS)        | ,            |