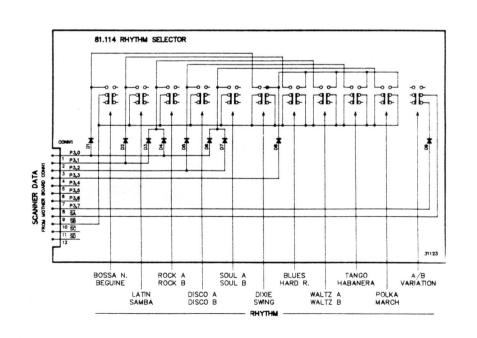

|                                                                                                                                    |
| 35 |                                |                     |                                       |                       |                             |                         |                                                                                                                                    |
| 36 | *                              |                     |                                       |                       |                             |                         |                                                                                                                                    |













| DRW        | DRW A |         | 50.231   | SCHEMATIC DIAGRAM |  |  |
|------------|-------|---------|----------|-------------------|--|--|
| OD Ching R |       | PAGE OF |          | TABS & CONT       |  |  |
| APP.       | REL.  | REV :   | 30/00/85 |                   |  |  |

TABS & CONTROLS BOARDS

\*GEM



| DRW   | DWG # 50.232     |  |  |
|-------|------------------|--|--|
| CIKOD | PAGE OF          |  |  |
| APP.  | REV : 02/10/1986 |  |  |

SCHEMATIC DIAGRAM 81120
ORGAN & PRESET SELECTOR





PAGE OF MUSICODER & MIDICODER NETERACE NETERACE UPPER & LOWER LED BARS

\*GEM









| DAW ILL   | DWG # 50220 | SCHEMATIC DIAGRAM         |              |
|-----------|-------------|---------------------------|--------------|
| 00 aus. R | PAGE OF     | REYBOARD<br>PEDAL & SVELL | <b>≭G