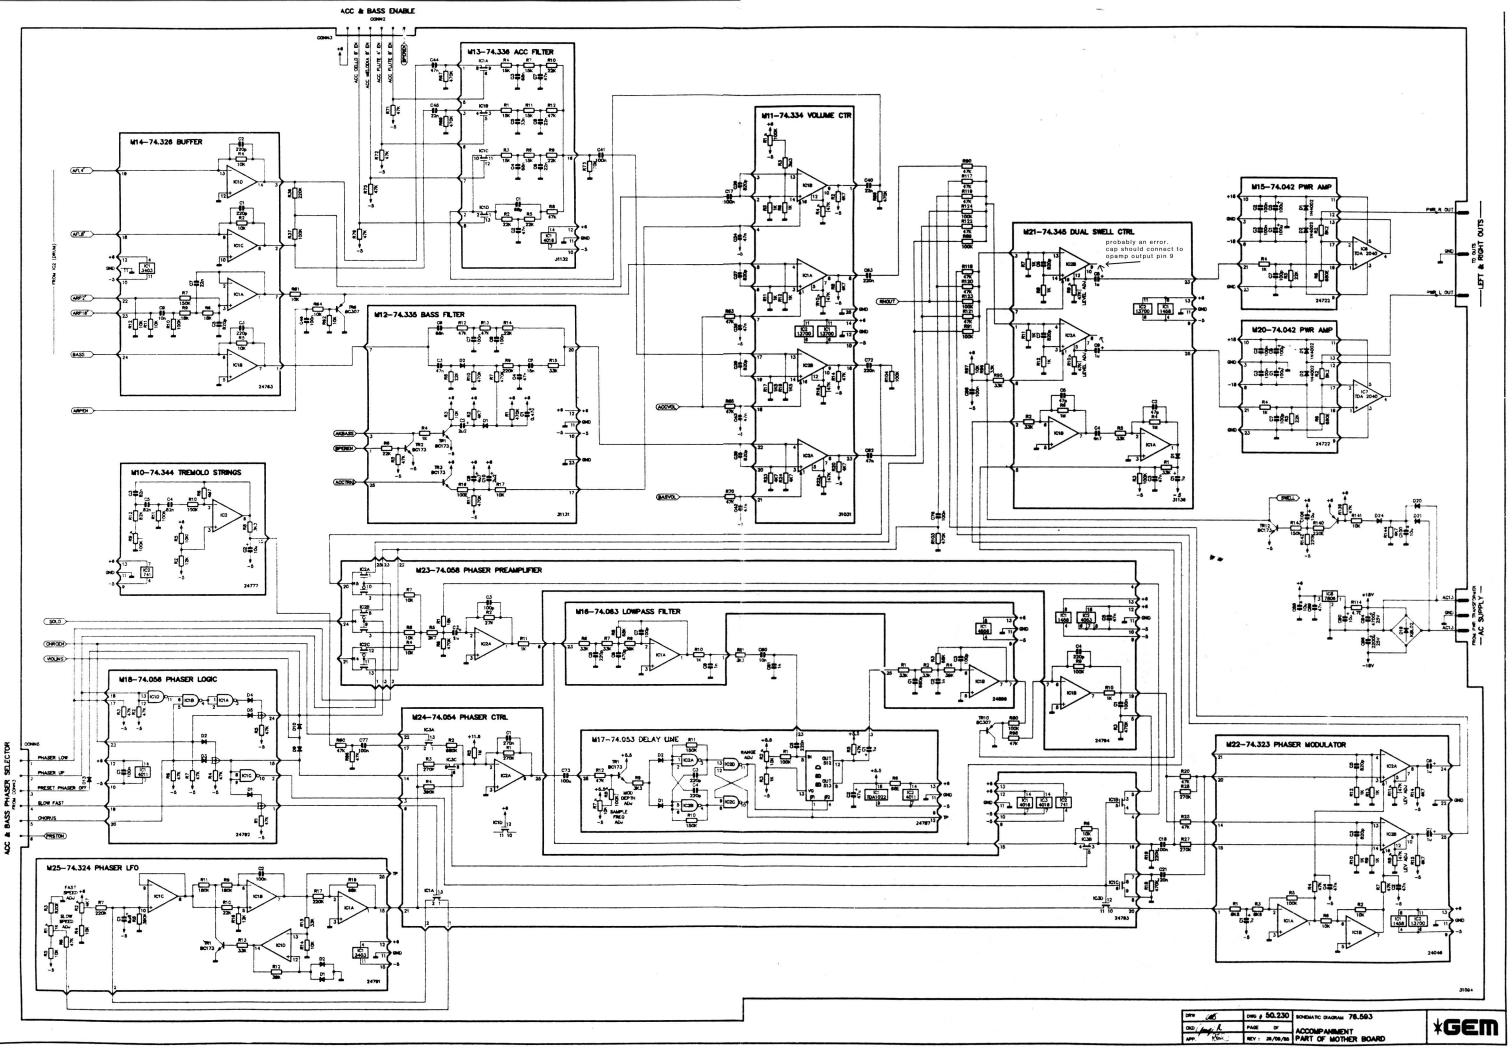

|                         |                                                                                                                                    |
| 35 |                                |                     |                                       |                       |                             |                         |                                                                                                                                    |
| 36 | *                              |                     |                                       |                       |                             |                         |                                                                                                                                    |













| DRW        | DRW A |         | 50.231   | SCHEMATIC DIAGRAM |  |  |
|------------|-------|---------|----------|-------------------|--|--|
| OD Ching R |       | PAGE OF |          | TABS & CONT       |  |  |
| APP.       | REL.  | REV :   | 30/00/85 |                   |  |  |

TABS & CONTROLS BOARDS

\*GEM



| DRW   | DWG # 50.232     |  |  |
|-------|------------------|--|--|
| CIKOD | PAGE OF          |  |  |
| APP.  | REV : 02/10/1986 |  |  |

SCHEMATIC DIAGRAM 81120
ORGAN & PRESET SELECTOR





PAGE OF MUSICODER & MIDICODER NETERACE NETERACE UPPER & LOWER LED BARS

\*GEM









| DAW ILL   | DWG # 50220 | SCHEMATIC DIAGRAM         |              |
|-----------|-------------|---------------------------|--------------|
| 00 aus. R | PAGE OF     | REYBOARD<br>PEDAL & SVE