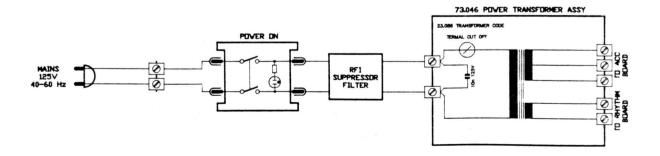

PAGE OF MUSICODER & MIDICODER NETERACE NETERACE UPPER & LOWER LED BARS

\*GEM

| DAW ILL   | DWG # 50220 | SCHEMATIC DIAGRAM         |              |
|-----------|-------------|---------------------------|--------------|
| 00 aus. R | PAGE OF     | REYBOARD<br>PEDAL & SVELL | <b>≭GE</b> M |
| NO. PRL   |             | PVR SUPPLY (MAINS)        | ,            |