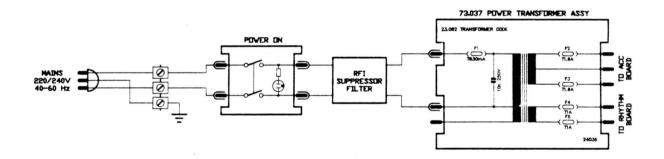

PAGE OF MUSICODER & MIDICODER NETERACE NETERACE UPPER & LOWER LED BARS

\*GEM

| DAW ILL   | DWG # 50220 | SCHEMATIC DIAGRAM         |              |
|-----------|-------------|---------------------------|--------------|
| 00 aus. R | PAGE OF     | REYBOARD<br>PEDAL & SVELL | <b>≭GE</b> M |
| NO. PRL   |             | PVR SUPPLY (MAINS)        | ,            |