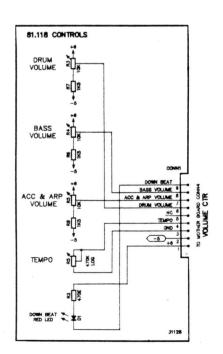

|                         |                                                                                                                                    |
| 35 |                                |                     |                                       |                       |                             |                         |                                                                                                                                    |
| 36 | *                              |                     |                                       |                       |                             |                         |                                                                                                                                    |













| DRW        | DRW A |         | 50.231   | SCHEMATIC DIAGRAM |  |  |
|------------|-------|---------|----------|-------------------|--|--|
| OD Ching R |       | PAGE OF |          | TABS & CONT       |  |  |
| APP.       | REL.  | REV :   | 30/00/85 |                   |  |  |

TABS & CONTROLS BOARDS

\*GEM



| DRW   | DWG # 50.232     |  |  |
|-------|------------------|--|--|
| CIKOD | PAGE OF          |  |  |
| APP.  | REV : 02/10/1986 |  |  |

SCHEMATIC DIAGRAM 81120
ORGAN & PRESET SELECTOR





PAGE OF MUSICODER & MIDICODER NETERACE NETERACE UPPER & LOWER LED BARS

\*GEM









| DAW ILL   | DWG # 50220 | SCHEMATIC DIAGRAM         |              |
|-----------|-------------|---------------------------|--------------|
| 00 aus. R | PAGE OF     | REYBOARD<br>PEDAL & SVELL | <b>