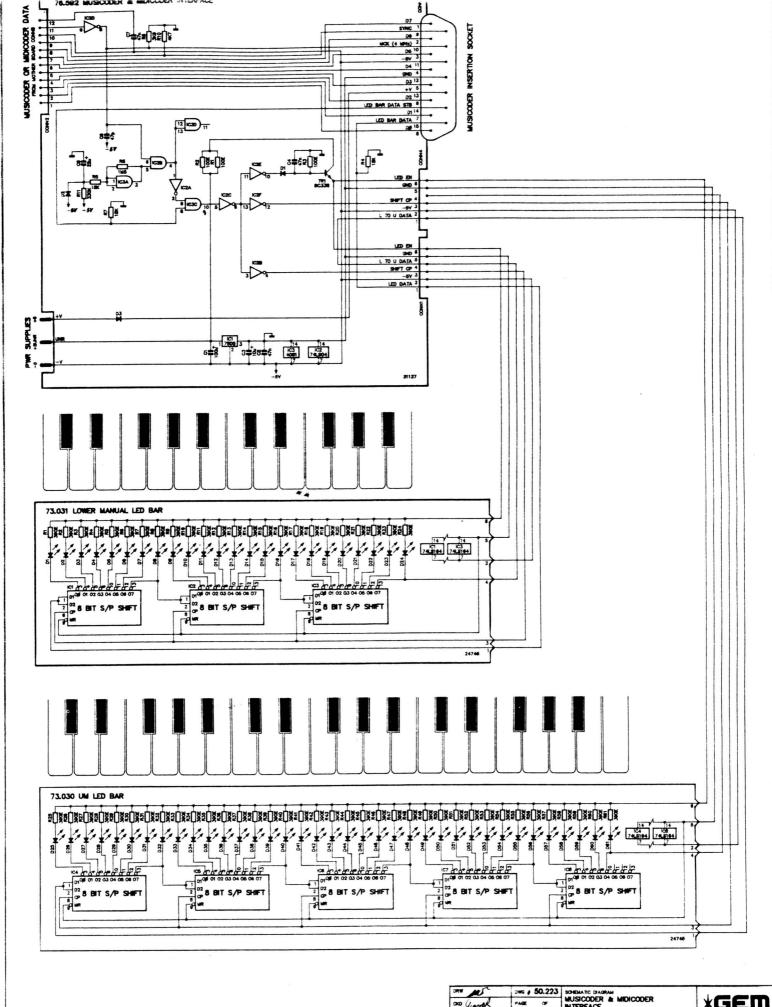

PAGE OF MUSICODER & MIDICODER NETERACE NETERACE UPPER & LOWER LED BARS

\*GEM

| DAW ILL   | DWG # 50220 | SCHEMATIC DIAGRAM         |              |
|-----------|-------------|---------------------------|--------------|
| 00 aus. R | PAGE OF     | REYBOARD<br>PEDAL & SVELL | <b>≭GE</b> M |
| NO. PRL   |             | PVR SUPPLY (MAINS)        | ,            |