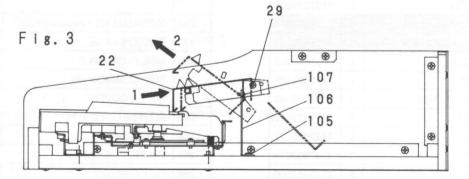

1) Remove six (6) screws 32 (3 × 10, CBTS(1)).

2) Move roof board 30 in the direction of arrow 1 and remove it in the direction of arrow 2.

3. Remove top panel assembly 22. (Fig.3)

Remove screw 107 (3 × 6, TAPTITE) and two (2) screws 105 (3.5 × 10, CBTS(1)), then remove earth bracket 106.
Remove screw 29 (3.5 × 10, CBTS (1)) and push top panel assembly 22 in the direction of arrow 1.

3) Lift the front of top panel assembly 22 and move the entire assembly in the direction of arrow 2 to remove it.

4. Remove front board assembly 20. (Fig.4)

1) Remove five (5) screws (3.5 × 25, CTTS(1)) and move front board assembly 20 in the direction of the arrow to remove it.