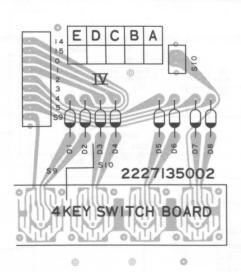

# TABLE OF CONTENTS

| CAUTIONS                             | 2       |
|--------------------------------------|---------|
| DISASSEMBLY                          |         |
| PARTS LIST OF EXPLODED VIEW          | 4       |
| EXPLODED VIEW                        | 5       |
| DISASSEMBLY AND ADJUSTMENT OF KEYS . | 6       |
| BLOCK DIAGRAM                        | 7       |
| CIRCUIT DIAGRAM                      | 8 - 11  |
| P. W. BOARD                          | 12 - 15 |
| VOLUME ADJUSTMENT                    | 16      |
| SPECIFICATIONS                       | 16      |
| LIST OF P. W. BOARD No.              |         |