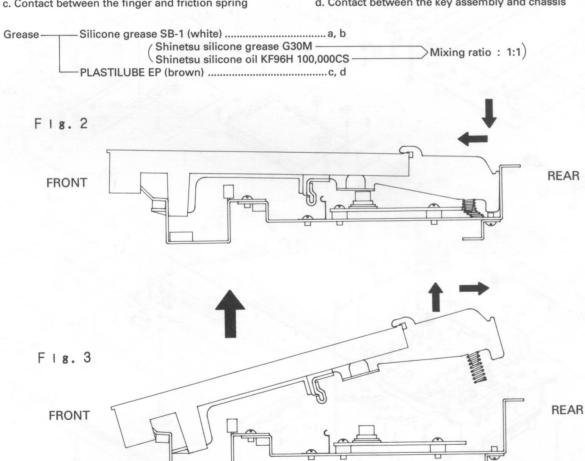

5. Remove the key unit. (Fig.5)

1) Remove twelve (12) screws 62 and lift the key unit to remove it.