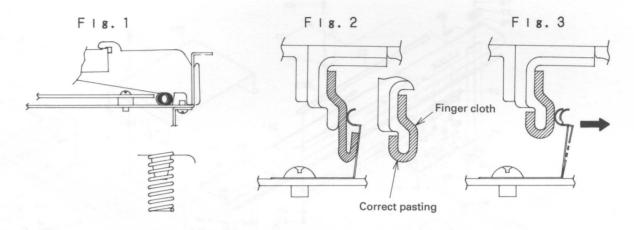

5. Remove the key unit. (Fig.5)

1) Remove twelve (12) screws 62 and lift the key unit to remove it.