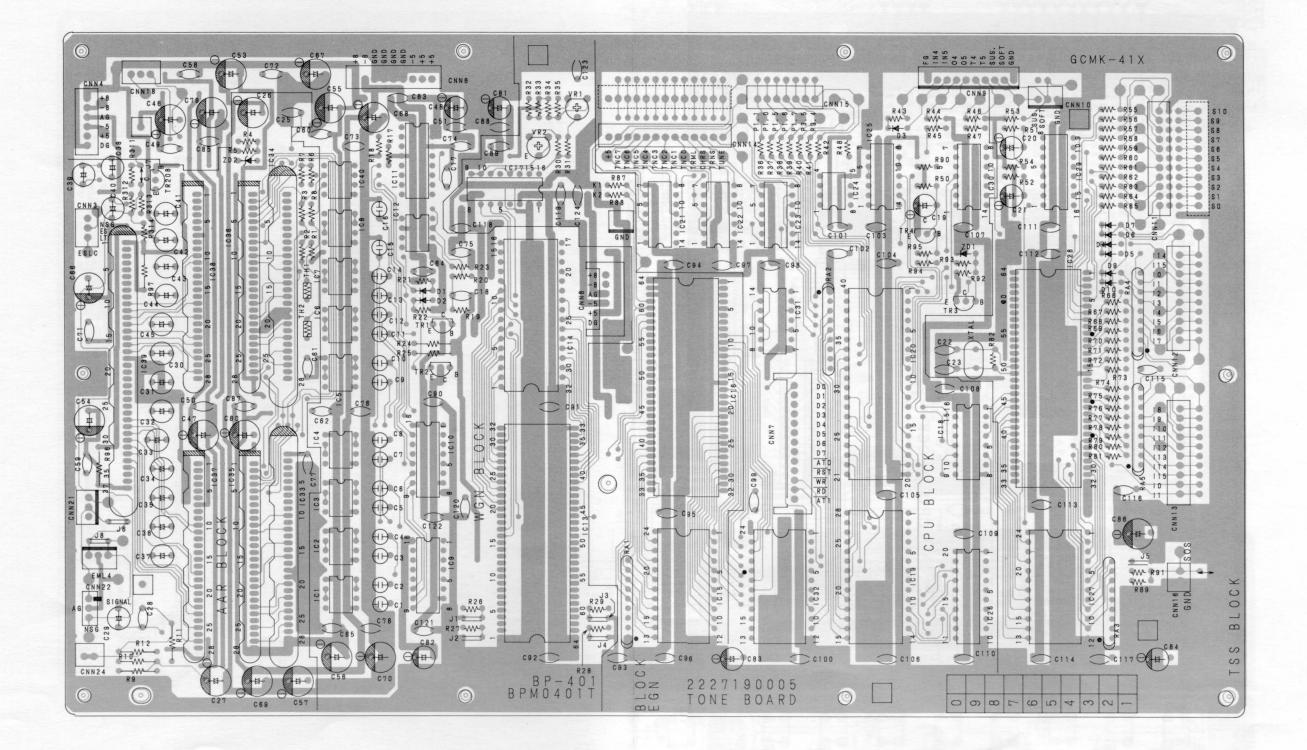

# TABLE OF CONTENTS

| CAUTIONS                             | 2       |
|--------------------------------------|---------|
| DISASSEMBLY                          |         |
| PARTS LIST OF EXPLODED VIEW          | 4       |
| EXPLODED VIEW                        | 5       |
| DISASSEMBLY AND ADJUSTMENT OF KEYS . | 6       |
| BLOCK DIAGRAM                        | 7       |
| CIRCUIT DIAGRAM                      | 8 - 11  |
| P. W. BOARD                          | 12 - 15 |
| VOLUME ADJUSTMENT                    | 16      |
| SPECIFICATIONS                       | 16      |
| LIST OF P. W. BOARD No.              |         |