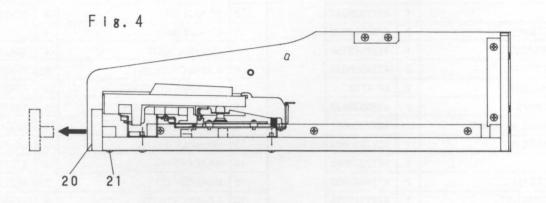

3) Lift the front of top panel assembly 22 and move the entire assembly in the direction of arrow 2 to remove it.

4. Remove front board assembly 20. (Fig.4)

1) Remove five (5) screws (3.5 × 25, CTTS(1)) and move front board assembly 20 in the direction of the arrow to remove it.