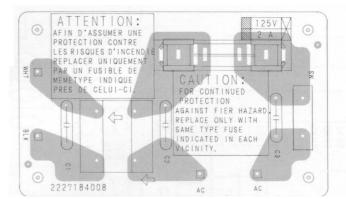

#### WARNING:

TO PREVENT FIRE OR SHOCK HAZARD, DO NOT EXPOSE THIS APPLIANCE TO RAIN OR MOISTURE.

#### **CAUTION:**

1. Handle the power supply cord carefully

Do not damage or deform the power supply cord. If it is damaged or deformed, it may cause electric shock or malfunction when used. When removing from wall outlet, be sure to remove by holding the play attachment and not by pulling the cord.

2. Do not open the top cover

In order to prevent electric shock, do not open the cover. If problems occur, contact your WURLITZER dealer.

- 3. Do not place anything inside
  - Do not place metal objects or spill liquid inside INSTRUMENTS. Electric shock or malfunction may result.

Please, record and retain the Model name and serial number of your INSTRUMENTS shown on the rating label. Model No. EP-913R

NOTE: To allow you to enjoy music at a stable operation, it is recommended to use this in a room 10°C~35°C.