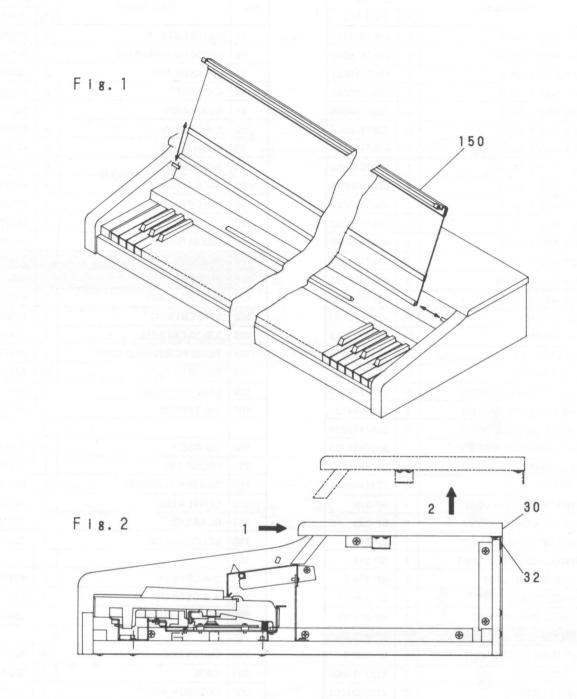

#### **Cabinet Disassembly**

1. Remove lid assembly 150. (Fig.1)

1) Open lid assembly 150 as shown in the figure and lift its left end and slide the entire assembly to remove it.

2. Remove roof board 30. (Fig.2)

1) Remove six (6) screws 32 (3 × 10, CBTS(1)).

2) Move roof board 30 in the direction of arrow 1 and remove it in the direction of arrow 2.

3. Remove top panel assembly 22. (Fig.3)

Remove screw 107 (3 × 6, TAPTITE) and two (2) screws 105 (3.5 × 10, CBTS(1)), then remove earth bracket 106.
Remove screw 29 (3.5 × 10, CBTS (1)) and push top panel assembly 22 in the direction of arrow 1.