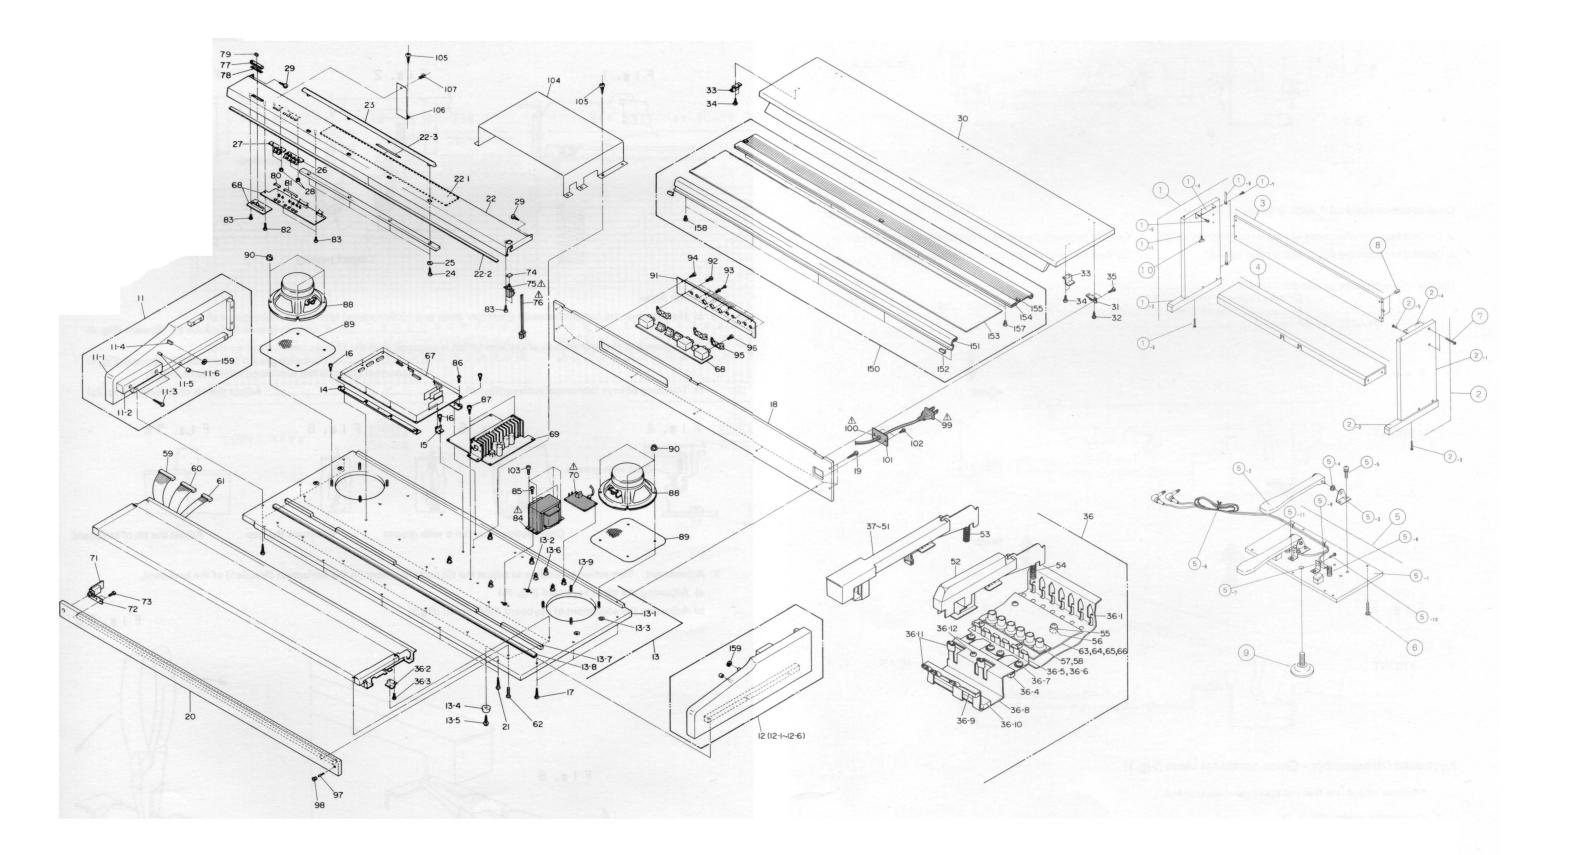

# DISASSEMBLY

#### **Cabinet Disassembly**

1. Remove lid assembly 150. (Fig.1)

1) Open lid assembly 150 as shown in the figure and lift its left end and slide the entire assembly to remove it.

2. Remove roof board 30. (Fig.2)

1) Remove six (6) screws 32 (3 × 10, CBTS(1)).

2) Move roof board 30 in the direction of arrow 1 and remove it in the direction of arrow 2.

3. Remove top panel assembly 22. (Fig.3)

Remove screw 107 (3 × 6, TAPTITE) and two (2) screws 105 (3.5 × 10, CBTS(1)), then remove earth bracket 106.
Remove screw 29 (3.5 × 10, CBTS (1)) and push top panel assembly 22 in the direction of arrow 1.

3) Lift the front of top panel assembly 22 and move the entire assembly in the direction of arrow 2 to remove it.

4. Remove front board assembly 20. (Fig.4)

1) Remove five (5) screws (3.5 × 25, CTTS(1)) and move front board assembly 20 in the direction of the arrow to remove it.

5. Remove the key unit. (Fig.5)

1) Remove twelve (12) screws 62 and lift the key unit to remove it.

# PARTS LIST OF EXPLODED VIEW

| No.      | Part Name              |      | EP-700                |
|----------|------------------------|------|-----------------------|
| 140.     | Tait Name              | Q'ty | Part No.              |
| 1        | SIDE PANEL (L) ASS'Y   | (1)  | 1077326004            |
| -1       | SIDE PANEL (L)         | 1    | 1077327003            |
| -2       | FOOT                   | 1    | 1077328002            |
| -3       | 4×40 CTTS (1)          | 2    | 4734803032            |
| -4       | JOINT BRACKET          | 1    | 4127142106            |
| -5       | 3.5×16 CTTS (1)        | 3    | 4734806026            |
| -6       | CORD HOLDER            | 2    | EP-4772               |
| -7       | 3.1×16 CRWS            | 2    | 4720309029            |
| 2        | SIDE PANEL (R) ASS'Y   | (1)  | 1077329001            |
| -1       | SIDE PANEL (R)         | 1    | 1077330003            |
| -2       | FOOT                   | 1    | 1077328002            |
| -3       | 4×40 CTTS (1)          | 2    | 4734803032            |
| -4       | JOINT BRACKET          | 1    | 4127142106            |
| -5       | 3.5×16 CRWS            | 3    | 4734806026            |
| 3        | REAR BOARD ASS'Y       | 1    | 1017738005            |
| 4,5      | PEDAL BOX ASS'Y        | 1    | 1077331002            |
| 4        | PEDAL BOX SEMI ASS'Y   | 1    | 1077332001            |
| 5        | PEDAL BOARD ASS'Y      | (1)  | 1017746204            |
| -1       | PEDAL BOARD SEMI ASS'Y | 1    | 1077075106            |
| -2       | PEDAL                  | 2    | 4367263007            |
| -3       | PEDAL FLANGE           | 4    | 4367082000            |
| -4       | PF. BUSH               | 4    | 4367083106            |
| -5       | 4×14 CPS (W,SW)        | 8    | 4700021026            |
| -6       | PEDAL SPRING           | 2    | 4367148009            |
| -7       | PEDAL SWITCH BRACKET   | 2    | 4127160104            |
| -8       | PEDAL SWITCH           | 2    | 2127001003            |
| -9       | H/P PLUG               | 1    | 2039455103            |
| -10      | 2×10 CPS               | 2    | 4711810006            |
| -11      | 3.5×10 CBTS (1)        | 2    | 4733804003            |
| 6        | 3.5×25 CRWS            | 7    | 4720411014            |
| 7        | 6×45 CBS               | 6    | 4713827013            |
| 8        | CROSS DOWEL            | 2    | 4/1382/013<br>MMP1140 |
| 9        | ADJUSTER               | 1    |                       |
| 10       | PRESS WING SCREW       | -    | 1047038005            |
|          | THESS WING SCREW       | 4    | MMP1142               |
| 11       | SIDE BOARD (L) ASS'Y   | (1)  | 1077200000            |
| -1       | SIDE BOARD (L) ASS Y   | (1)  | 1077306008            |
| -1       | KEY BLOCK (L)          | -    | 1077307007            |
| -2       | 4×35 CTTS (1)          | 1    | 1077308006            |
| -3       |                        | 2    | 4734803058            |
|          |                        | 1    | 4017030108            |
| -5       |                        | 1    | 4437015004            |
| -6<br>12 |                        | 1    | 4317002001            |
| 12       | SIDE BOARD (R) ASS'Y   | (1)  | 1077309005            |
| -1       | SIDE BOARD (R)         | 1    | 1077310007            |
| -2       | KEY BLOCK (R)          | 1    | 1077311006            |
| -3       | 4×35 CTTS (1)          | 2    | 4734803058            |
| -4       | LID PIN (B)            | 1    | 4227007002            |
| -5       |                        | 1    | 4437015004            |
| -6       | KEY GUIDE              | 1    | 4317002001            |

| No.      | Part Name            |         | EP-700                            |
|----------|----------------------|---------|-----------------------------------|
| 140.     |                      | Qʻty    | Part No.                          |
| 13       | BOTTOM BOARD ASS'Y   | (1)     | 1077343003                        |
| -1       | BOTTOM BOARD         | 1       | 1077313004                        |
| -2       | SP NUT (M4)          | 2       | SC-1123-1                         |
| -3       | SP NUT (M6)          | 4       |                                   |
| -4       | RUBBER FOOT          | 4       | 1047037006                        |
| -5       | 3.1×16 CRWS (W)      | 4       | 4700035009                        |
| -6       | LOCKING SUPPORT      | 8       | 4498079005                        |
| -7       | BOTTOM CUSHION       | 1       | 1247090018                        |
| -8       | KEY CUSHION          | 1       | 1247089003                        |
| -9       | FIX BOLT (M4×30)     | 8       | SC-1136J-1                        |
| 14       | BRACKET (A)          | 2       | 4127158006                        |
| 15       | BRACKET (B)          | 2       | 4127159005                        |
| 16       | 3.5×10 CBTS (1)      | 8       | 4733804003                        |
| 17       | 3.5×25 CTTS (1)      | 6       | 4734804002                        |
| 18       | REAR BOARD           | 1       | 1077344002                        |
| 19       | 3.5×20 CTTS (1)      | 9       | 4734806000                        |
| 20       | FRONT BOARD ASS'Y    | 1       | 1077315002                        |
| 21       | 3.5×25 CTTS (1)      | 5       | 4734804002                        |
| 22       | TOP PANEL SEMI ASS'Y | 1       | 1027210212                        |
| -1       | PANEL DAMPER         | 1       | 1297012004                        |
| -2       | KEY FELT             | 1       | 1247095071                        |
| -3       | CUSHION              | 1       | 1247113021                        |
| 23       | MUSIC STOPPER        | 1       | 4397007110                        |
| 24       | 3×10 CBTS (Bo)       | 4       | 4733814019                        |
| 25       | 3.5W                 | 4       | 4751134001                        |
| 26       | SWITCH BUTTON        | 1       | 1137020004                        |
| 27       | SWITCH BUTTON (B)    | 1       | 1137022002                        |
| 28       | 3 LN                 | 4       | 4756007007                        |
| 29       | 3.5×10 CBTS (1)      | 2       | 4733804003                        |
| 30       | ROOF BOARD ASS'Y     | 1       | 1077317000                        |
| 31       | ANGLE BRACKET        | 3       | 4037010001                        |
| 32       | 3×12 CBTRS (1)       | 6       | 4730306012                        |
| 33       | TOP BRACKET          | 2       | 2010023J                          |
| 34       | 3×12 CBTRS (1)       | 4       | and the state of the state of the |
| 35       | 3×10 CBTS (1)        | 4       | 4730306012<br>4733814006          |
| 36       | KEY CHASSIS ASS'Y    |         |                                   |
| -1       | KEY CHASSIS          | (1)     | 4117095108<br>4117090103          |
| -2       | KEY CHASSIS BRACKET  | 5       |                                   |
| -2       | 3×6 TAPTITE          | 5<br>10 | 4127128007                        |
|          | KEY CUSHION          | 10      | 4770152006                        |
| -4       | FRICTION SPRING (F)  |         |                                   |
| -5<br>-6 | FRICTION SPRING (F)  | 5       | 4367245009                        |
| -0<br>-7 | 3×6 CUP SCREW        | 1 20    | 4367246008                        |
|          |                      | 39      | 4738007012                        |
| -8       |                      | 1       | 4367237101                        |
| -9<br>10 |                      | 1       | 1247089016                        |
| -10      | KEY CUSHION          | 1       | 1247089003                        |
| -11      | KEY GUIDE            | 76      | 4317002001                        |
| -12      |                      | 13      | 4770152006                        |
| 37       | KEY ASS'Y (W) A      | 5       | 4367318004                        |