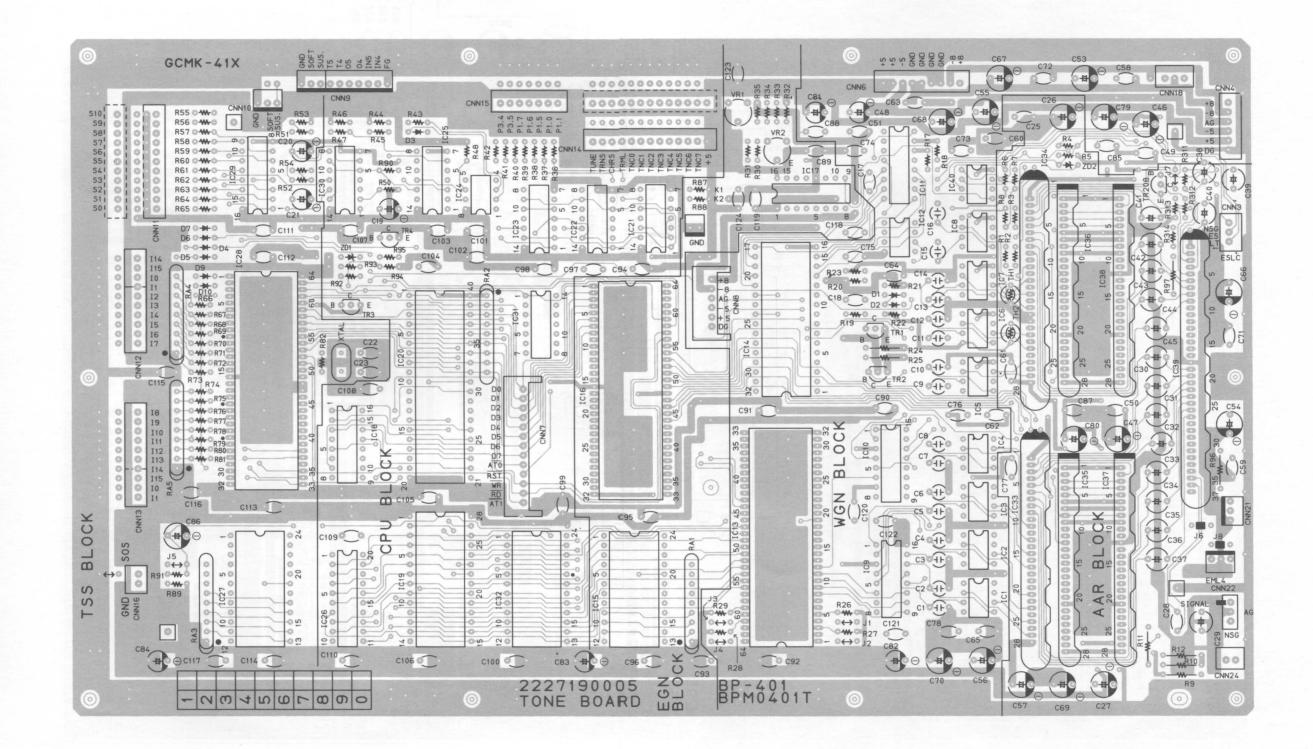

# TABLE OF CONTENTS

| CAUTIONS                             | 2       |
|--------------------------------------|---------|
| DISASSEMBLY                          |         |
| PARTS LIST OF EXPLODED VIEW          | 4       |
| EXPLODED VIEW                        | 5       |
| DISASSEMBLY AND ADJUSTMENT OF KEYS . | 6       |
| BLOCK DIAGRAM                        | 7       |
| CIRCUIT DIAGRAM                      | 8 - 11  |
| P. W. BOARD                          | 12 - 15 |
| VOLUME ADJUSTMENT                    | 16      |
| SPECIFICATIONS                       | 16      |
| LIST OF P. W. BOARD No.              |         |