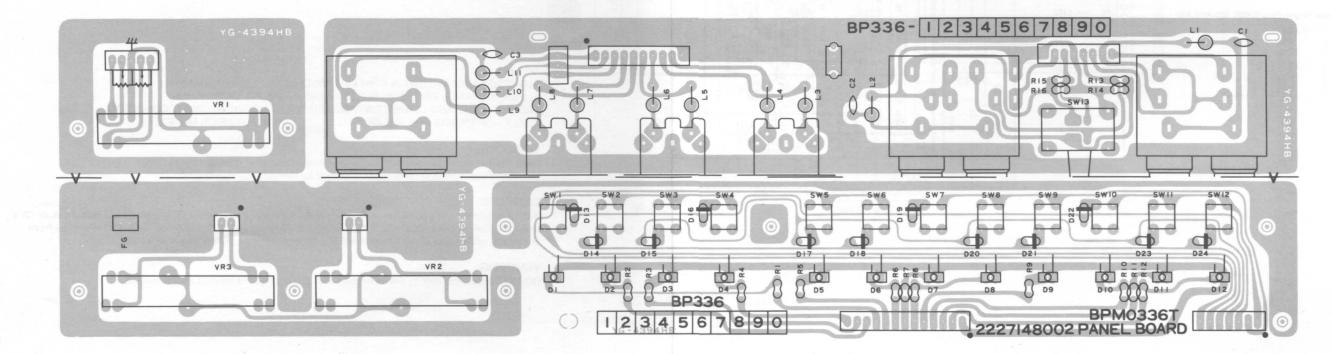

# TABLE OF CONTENTS

| CAUTIONS                             | 2       |
|--------------------------------------|---------|
| DISASSEMBLY                          |         |
| PARTS LIST OF EXPLODED VIEW          | 4       |
| EXPLODED VIEW                        | 5       |
| DISASSEMBLY AND ADJUSTMENT OF KEYS . | 6       |
| BLOCK DIAGRAM                        | 7       |
| CIRCUIT DIAGRAM                      | 8 - 11  |
| P. W. BOARD                          | 12 - 15 |
| VOLUME ADJUSTMENT                    | 16      |
| SPECIFICATIONS                       | 16      |
| LIST OF P. W. BOARD No.              |         |