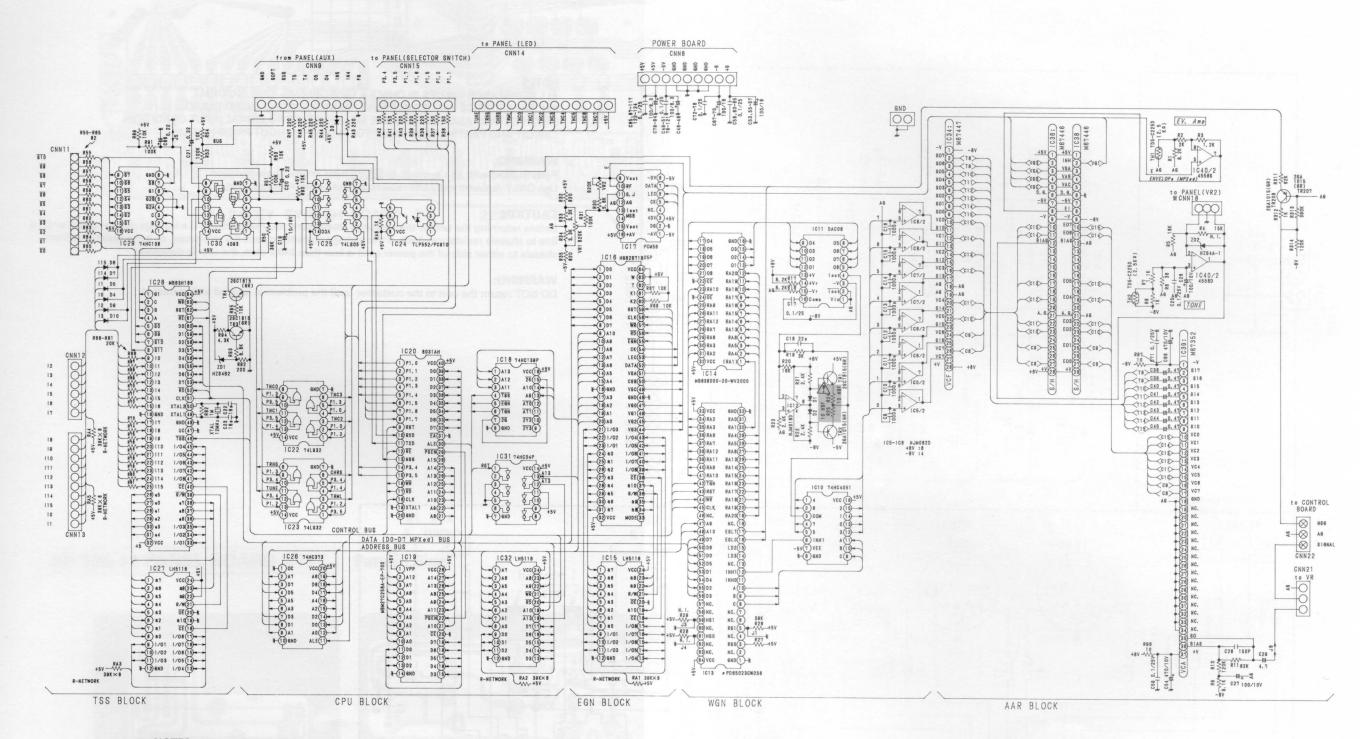

# TABLE OF CONTENTS

| CAUTIONS                             | 2       |
|--------------------------------------|---------|
| DISASSEMBLY                          |         |
| PARTS LIST OF EXPLODED VIEW          | 4       |
| EXPLODED VIEW                        | 5       |
| DISASSEMBLY AND ADJUSTMENT OF KEYS . | 6       |
| BLOCK DIAGRAM                        | 7       |
| CIRCUIT DIAGRAM                      | 8 - 11  |
| P. W. BOARD                          | 12 - 15 |
| VOLUME ADJUSTMENT                    | 16      |
| SPECIFICATIONS                       | 16      |
| LIST OF P. W. BOARD No.              |         |