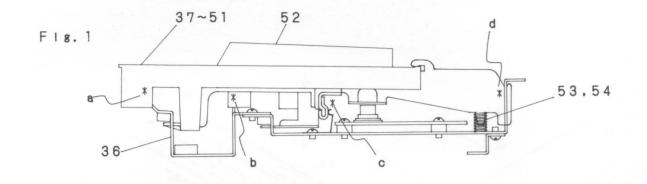

5. Remove the key unit. (Fig.5)

1) Remove twelve (12) screws 62 and lift the key unit to remove it.