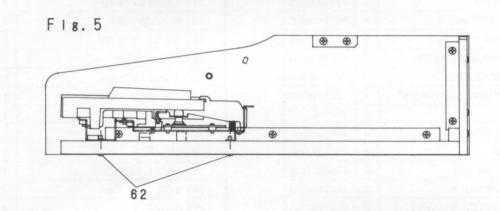

5. Remove the key unit. (Fig.5)

1) Remove twelve (12) screws 62 and lift the key unit to remove it.