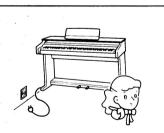

#### ■ INSTALLATION

- 1. Operate the INSTRUMENTS only from a power source which is indicated on the rating label (indication) at the back of the INSTRUMENTS.
- 2. Prayed cords and broken plugs may cause a fire or shock hazard.
- Do not damage the power cord.
- Do not cut and splice the power cord.
- When removing the power cord from wall outlet, be sure to unplug by holding the play attachment and not by pulling the cord. Do not hold the plug with wet hands.
- Call your service technician for replacement of damaged cords and plugs.
- Select a place so that the location or position does not interfere with the proper ventilation of the INSTRUMENTS for releasing heat generated during operation.
- Select a flat and level surface allowing enough space for setting up and operation.
- Never block the bottom ventilation holes placing the INSTRU-MENTS on a bed, sofa, rug etc.
- Never place the INSTRUMENTS in a "built-in" enclosure unless proper ventilation is provided.
- Never place the INSTRUMENTS near a radiator, heat register or stove.
- Avoid locations where the INSTRUMENTS is exposed directly to the sun light.