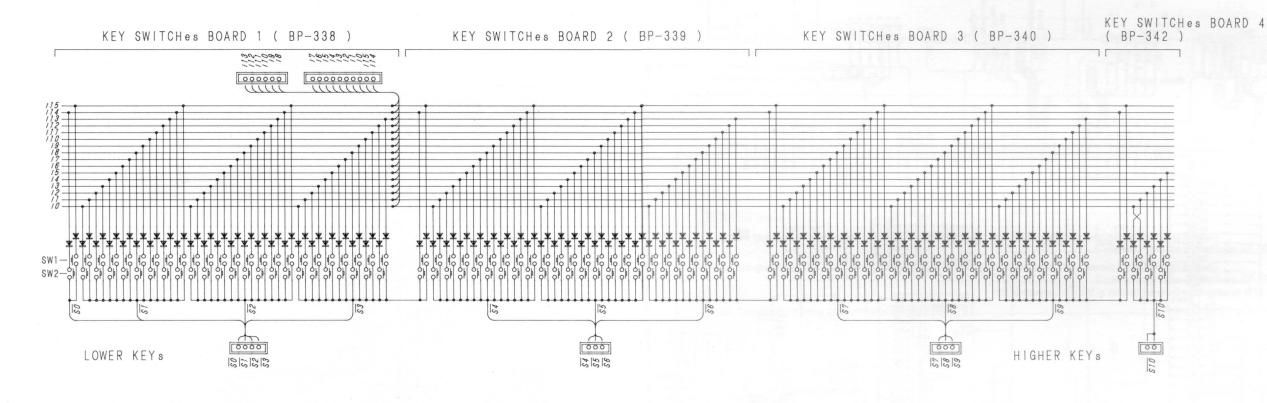

# TABLE OF CONTENTS

| CAUTIONS                             | 2       |
|--------------------------------------|---------|
| DISASSEMBLY                          |         |
| PARTS LIST OF EXPLODED VIEW          | 4       |
| EXPLODED VIEW                        | 5       |
| DISASSEMBLY AND ADJUSTMENT OF KEYS . | 6       |
| BLOCK DIAGRAM                        | 7       |
| CIRCUIT DIAGRAM                      | 8 - 11  |
| P. W. BOARD                          | 12 - 15 |
| VOLUME ADJUSTMENT                    | 16      |
| SPECIFICATIONS                       | 16      |
| LIST OF P. W. BOARD No.              |         |