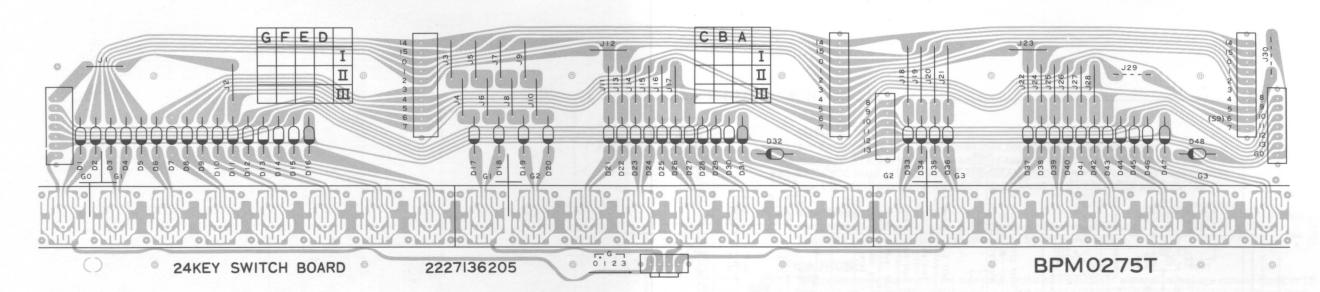

# TABLE OF CONTENTS

| CAUTIONS                             | 2       |
|--------------------------------------|---------|
| DISASSEMBLY                          |         |
| PARTS LIST OF EXPLODED VIEW          | 4       |
| EXPLODED VIEW                        | 5       |
| DISASSEMBLY AND ADJUSTMENT OF KEYS . | 6       |
| BLOCK DIAGRAM                        | 7       |
| CIRCUIT DIAGRAM                      | 8 - 11  |
| P. W. BOARD                          | 12 - 15 |
| VOLUME ADJUSTMENT                    | 16      |
| SPECIFICATIONS                       | 16      |
| LIST OF P. W. BOARD No.              |         |