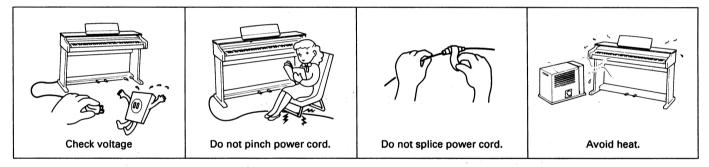

#### **CAUTION:**

1. Handle the power supply cord carefully

Do not damage or deform the power supply cord. If it is damaged or deformed, it may cause electric shock or malfunction when used. When removing from wall outlet, be sure to remove by holding the play attachment and not by pulling the cord.

2. Do not open the top cover

In order to prevent electric shock, do not open the cover. If problems occur, contact your WURLITZER dealer.

- 3. Do not place anything inside
  - Do not place metal objects or spill liquid inside INSTRUMENTS. Electric shock or malfunction may result.

#### ■ INSTALLATION

- 1. Operate the INSTRUMENTS only from a power source which is indicated on the rating label (indication) at the back of the INSTRUMENTS.
- 2. Prayed cords and broken plugs may cause a fire or shock hazard.
- Do not damage the power cord.
- Do not cut and splice the power cord.
- When removing the power cord from wall outlet, be sure to unplug by holding the play attachment and not by pulling the cord. Do not hold the plug with wet hands.
- Call your service technician for replacement of damaged cords and plugs.
- Select a place so that the location or position does not interfere with the proper ventilation of the INSTRUMENTS for releasing heat generated during operation.
- Select a flat and level surface allowing enough space for setting up and operation.
- Never block the bottom ventilation holes placing the INSTRU-MENTS on a bed, sofa, rug etc.
- Never place the INSTRUMENTS in a "built-in" enclosure unless proper ventilation is provided.
- Never place the INSTRUMENTS near a radiator, heat register or stove.
- Avoid locations where the INSTRUMENTS is exposed directly to the sun light.

#### USE

- 1. Do not expose the INSTRUMENTS to rain or water (liquid). Do not spill liquid or insert metal objects inside the set. Rain, water or liquid such as cosmetics as well as metal may cause electric shorts which can result in fire or shock hazard. If anything gets inside, unplug the power cord and have a WURLITZER service technician check your set before further use.
- 2. Never leave your INSTRUMENTS switched on when leaving the house. For added protection of your audio system during lightning storm or when the INSTRUMENTS is to be left unused for a long period of time, be sure to unplug the power cord from the wall outlet.
- Take care so that the INSTRUMENTS is not dropped to avoid damaging the cabinet which defeats safeguards or injuring yourself. If the INSTRUMENTS has been dropped or the cabinet has been damaged, unplug the INSTRUMENTS and have it checked by a WURLITZER service technician to restore the safeguards.