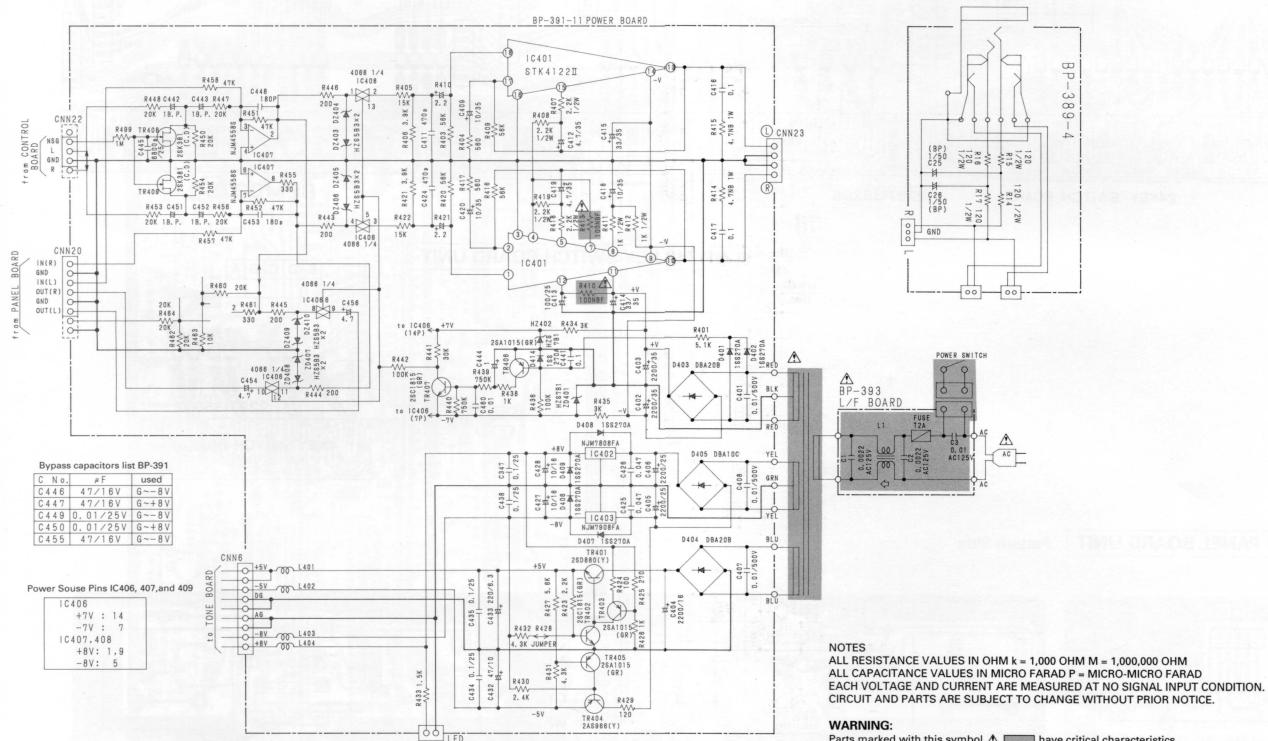

# TABLE OF CONTENTS

| CAUTIONS                             | 2       |
|--------------------------------------|---------|
| DISASSEMBLY                          |         |
| PARTS LIST OF EXPLODED VIEW          | 4       |
| EXPLODED VIEW                        | 5       |
| DISASSEMBLY AND ADJUSTMENT OF KEYS . | 6       |
| BLOCK DIAGRAM                        | 7       |
| CIRCUIT DIAGRAM                      | 8 - 11  |
| P. W. BOARD                          | 12 - 15 |
| VOLUME ADJUSTMENT                    | 16      |
| SPECIFICATIONS                       | 16      |
| LIST OF P. W. BOARD No.              |         |