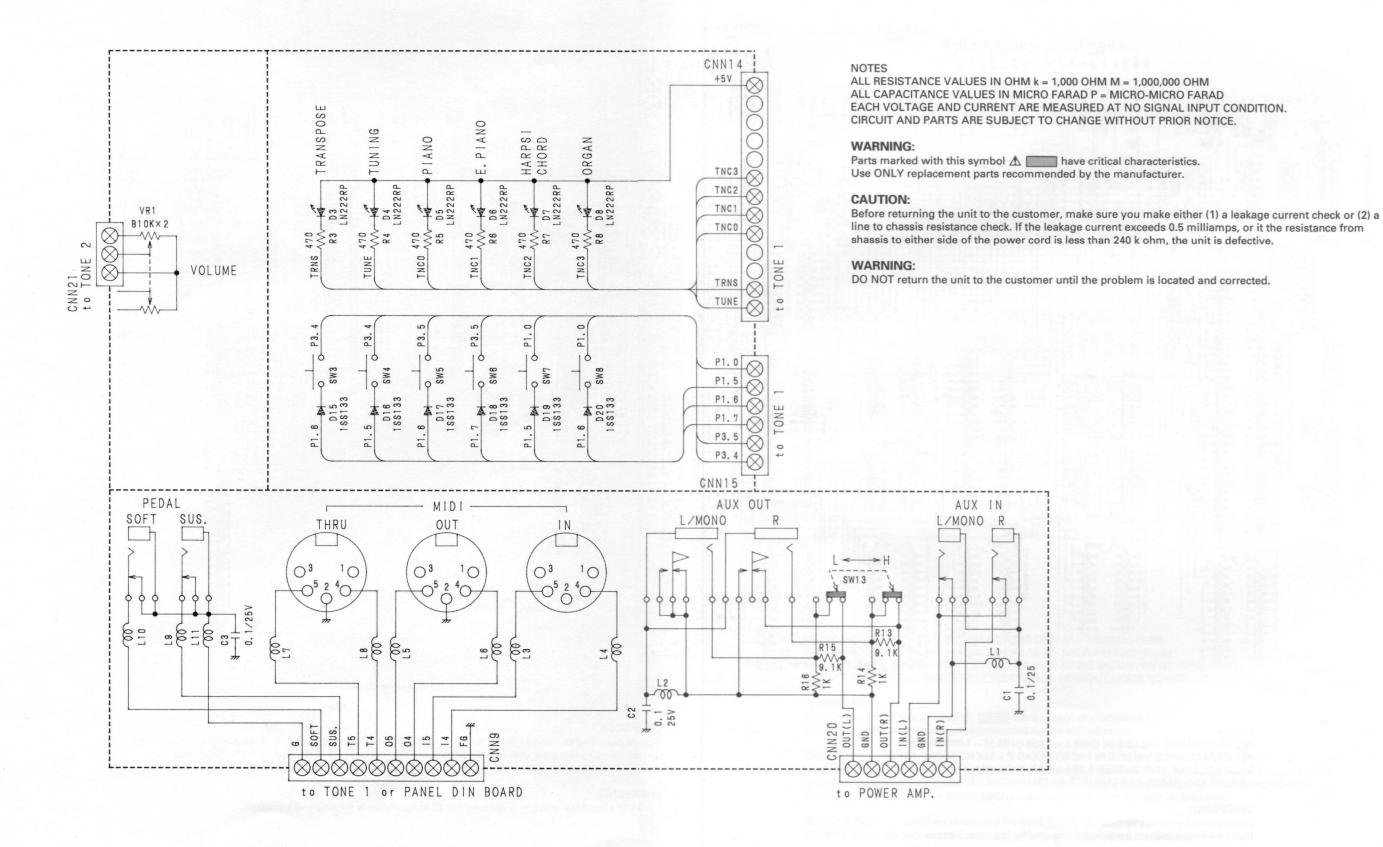

# TABLE OF CONTENTS

| CAUTIONS                             | 2       |
|--------------------------------------|---------|
| DISASSEMBLY                          |         |
| PARTS LIST OF EXPLODED VIEW          | 4       |
| EXPLODED VIEW                        | 5       |
| DISASSEMBLY AND ADJUSTMENT OF KEYS . | 6       |
| BLOCK DIAGRAM                        | 7       |
| CIRCUIT DIAGRAM                      | 8 - 11  |
| P. W. BOARD                          | 12 - 15 |
| VOLUME ADJUSTMENT                    | 16      |
| SPECIFICATIONS                       | 16      |
| LIST OF P. W. BOARD No.              |         |