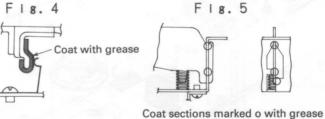

3) Lift the front of top panel assembly 22 and move the entire assembly in the direction of arrow 2 to remove it.

4. Remove front board assembly 20. (Fig.4)

1) Remove five (5) screws (3.5 × 25, CTTS(1)) and move front board assembly 20 in the direction of the arrow to remove it.