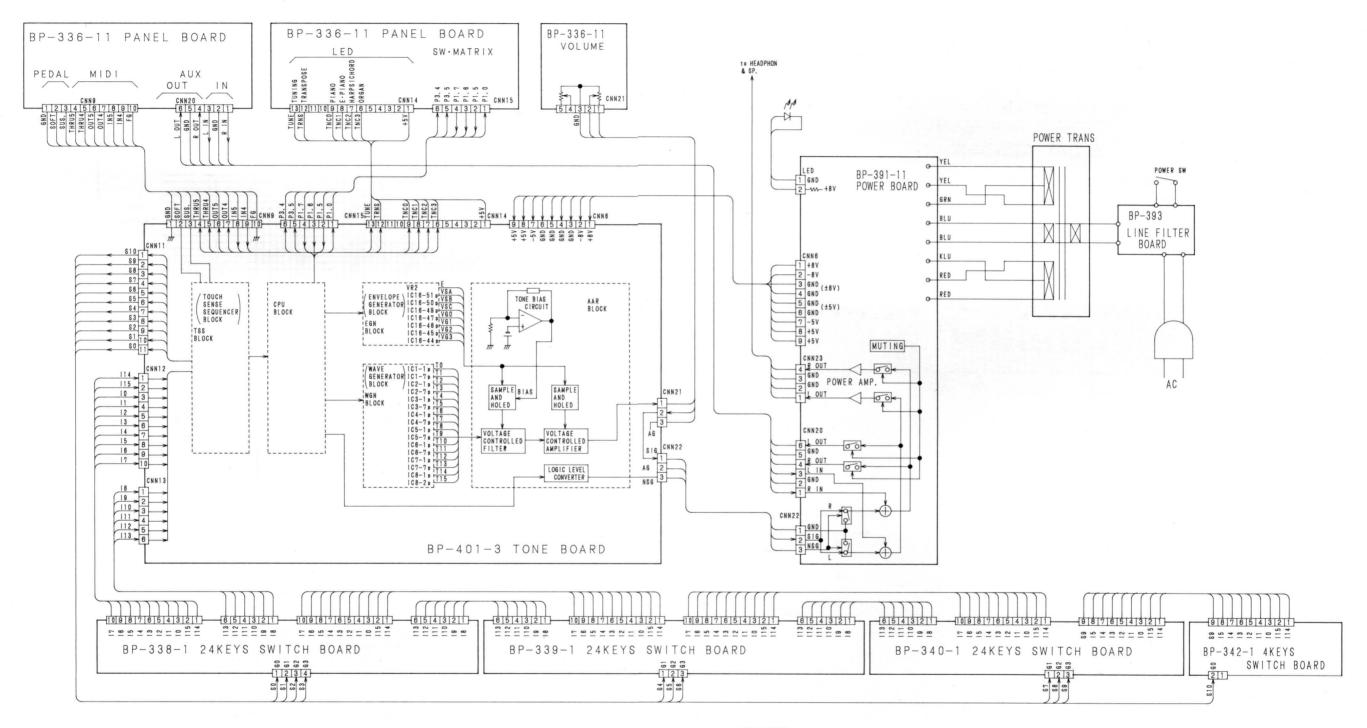

# TABLE OF CONTENTS

| CAUTIONS                             | 2       |
|--------------------------------------|---------|
| DISASSEMBLY                          |         |
| PARTS LIST OF EXPLODED VIEW          | 4       |
| EXPLODED VIEW                        | 5       |
| DISASSEMBLY AND ADJUSTMENT OF KEYS . | 6       |
| BLOCK DIAGRAM                        | 7       |
| CIRCUIT DIAGRAM                      | 8 - 11  |
| P. W. BOARD                          | 12 - 15 |
| VOLUME ADJUSTMENT                    | 16      |
| SPECIFICATIONS                       | 16      |
| LIST OF P. W. BOARD No.              |         |