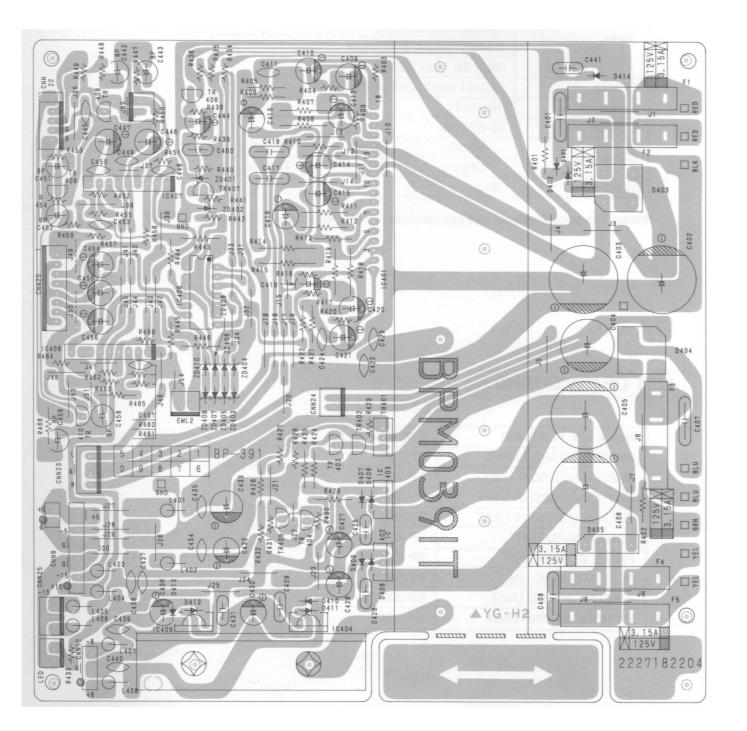

# TABLE OF CONTENTS

| CAUTIONS                             | 2       |
|--------------------------------------|---------|
| DISASSEMBLY                          |         |
| PARTS LIST OF EXPLODED VIEW          | 4       |
| EXPLODED VIEW                        | 5       |
| DISASSEMBLY AND ADJUSTMENT OF KEYS . | 6       |
| BLOCK DIAGRAM                        | 7       |
| CIRCUIT DIAGRAM                      | 8 - 11  |
| P. W. BOARD                          | 12 - 15 |
| VOLUME ADJUSTMENT                    | 16      |
| SPECIFICATIONS                       | 16      |
| LIST OF P. W. BOARD No.              |         |