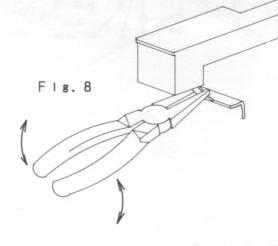

5. Remove the key unit. (Fig.5)

1) Remove twelve (12) screws 62 and lift the key unit to remove it.