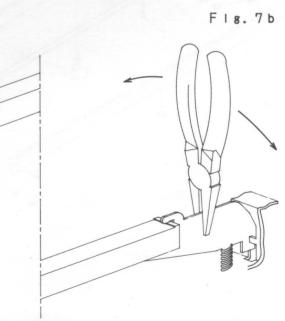

5. Remove the key unit. (Fig.5)

1) Remove twelve (12) screws 62 and lift the key unit to remove it.