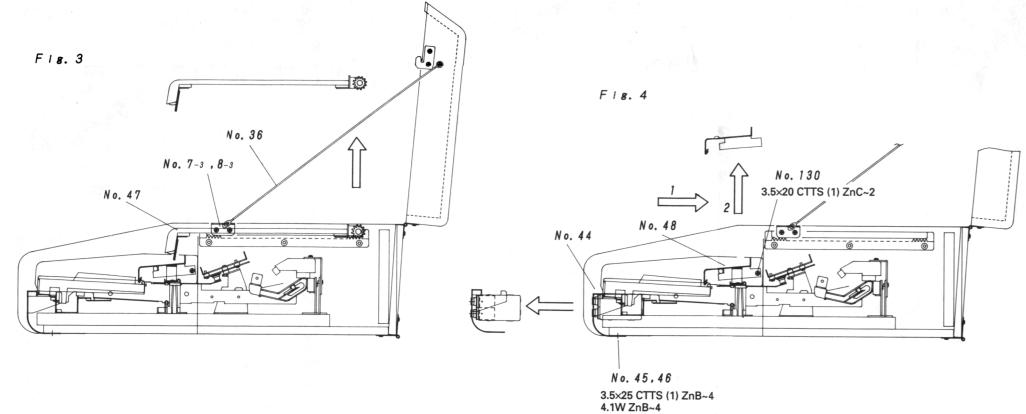

## **EP-5500 CABINET MECHANICAL PARTS REMOVAL**

- 1. Remove roof board assembly 24. (Fig. 1)
- 1) Remove seven (7) screws 23 (3.5  $\times$  25 CTTS(1)).
- 2) Move roof board assembly 24 in the direction of arrow 1 and lift it in the direction of arrow 2.
- 3) Hook stay 36 to joint bracket (A) 7-3. (Fig. 2)
- 2. Remove key cover assembly 47. (Fig. 3)1) Lift key cover assembly 47 to remove it.
- 3. Remove top panel semi-assembly 48 and front panel 44. (Fig. 4)
- 1) Remove two (2) screws 130 (3.5  $\times$  20 CTTS(1)) and move top panel semi-assembly 48 in the direction of arrow 1 and then in the direction of arrow 2 to remove it.
- 2) Remove four (4) screws 45 (3.5  $\times$  25 CTTS(1)) and four (4) washers 46 (4.1 W), then remove front panel 44 in the direction of the arrow.