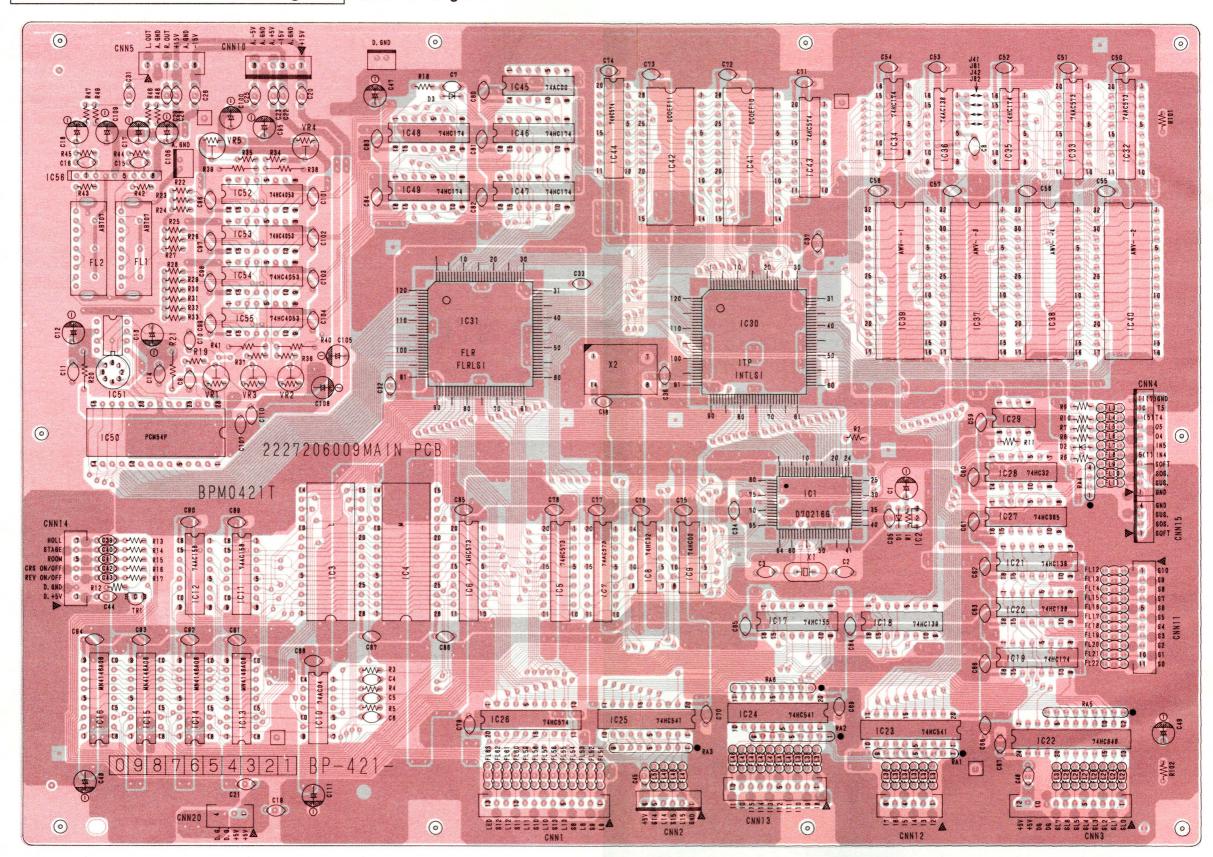

#### LIST OF P.C. Board UNIT

| Name of P.C. Board | UNIT No. | Remarks                   |
|--------------------|----------|---------------------------|
| SWITCH BOARD I     | BP-343   |                           |
| SWITCH BOARD II    | BP-339   |                           |
| SWITCH BOARD III   | BP-344   |                           |
| SWITCH BOARD IV    | BP-341   |                           |
| MAIN PCB           | BP-421-2 |                           |
| EFFECT BOARD       | BP-422-1 | ·                         |
| POWER BOARD        | BP-419-1 | -                         |
| PANEL BOARD        | BP-420-3 |                           |
| L/FILTER BOARD     | BP-393-2 | U.S.A., Canada Models     |
|                    | BP-393-3 | Europe, U.K., Asia Models |