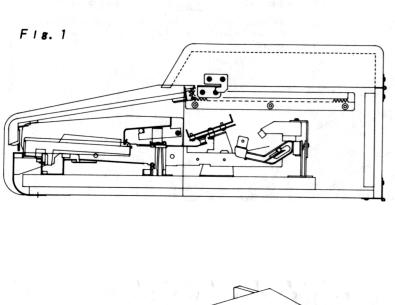

## **EP-5500 CABINET MECHANICAL PARTS REMOVAL**

- 1. Remove roof board assembly 24. (Fig. 1)
- 1) Remove seven (7) screws 23 (3.5  $\times$  25 CTTS(1)).
- 2) Move roof board assembly 24 in the direction of arrow 1 and lift it in the direction of arrow 2.
- 3) Hook stay 36 to joint bracket (A) 7-3. (Fig. 2)
- 2. Remove key cover assembly 47. (Fig. 3)1) Lift key cover assembly 47 to remove it.
- 3. Remove top panel semi-assembly 48 and front panel 44. (Fig. 4)
- 1) Remove two (2) screws 130 (3.5  $\times$  20 CTTS(1)) and move top panel semi-assembly 48 in the direction of arrow 1 and then in the direction of arrow 2 to remove it.
- 2) Remove four (4) screws 45 (3.5  $\times$  25 CTTS(1)) and four (4) washers 46 (4.1 W), then remove front panel 44 in the direction of the arrow.