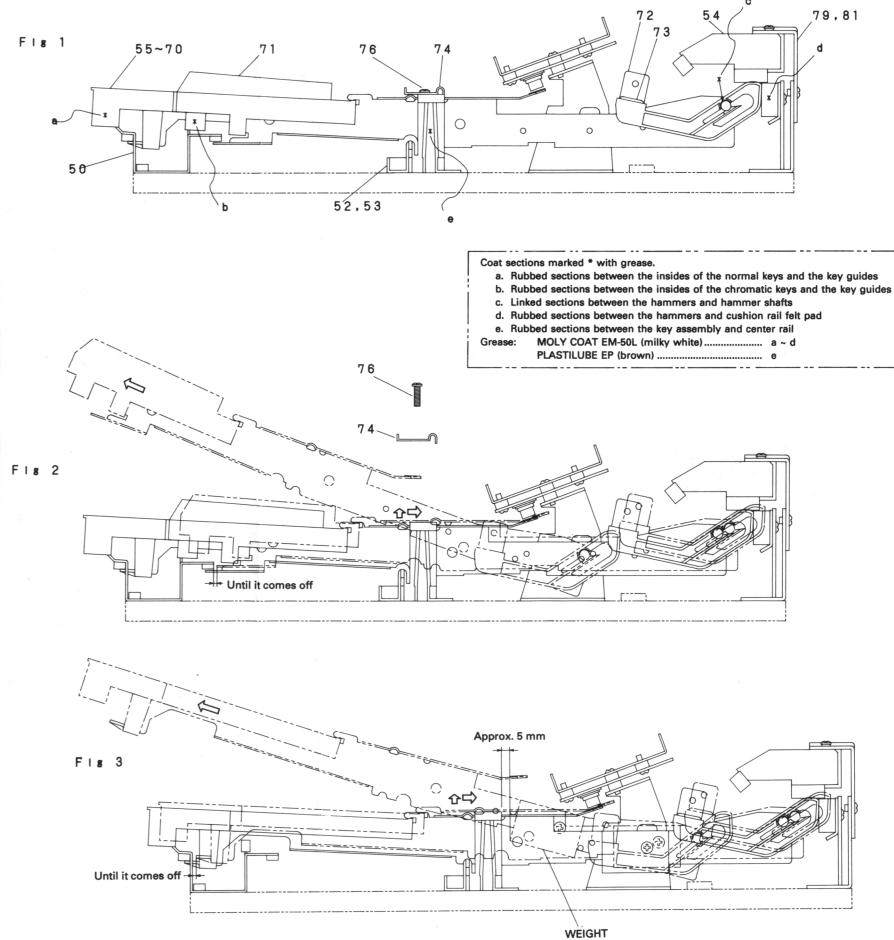

### Keyboard Removal (grand hammer action) - Section View (Fig. 1)

- \* Remove chromatic keys first, and install normal keys first.
- 1. Chromatic key removal (Fig. 2)
- 1) Remove two (2) screws 76 (3.5  $\times$  12 CBTS (2)) (1 block) and then key stopper 74.
- 2) Lift key assembly (B) 71 and move it backwards, then release the upper limit stopper at the front bottom from front guide rail assembly 50.
- 3) Lift the front of the chromatic key and pull it out to the front.Since hammers 72 and 73 rotate freely at this time, hold them with your fingers
- 2. Normal key removal (Fig. 3)

so the key can be pulled out easily.

- 1) Lift key assemblies (W) 55~70 and move them backwards, then release the upper limit stopper at the front bottom from front guide rail assembly 50.
- 2) Lift the front of the normal key and pull it to the front obliquely until approx. 5 mm before the weight hits center rails 52 and 53, then twist it to the left or right by approx. 45° to pull it out.
- Since hammers 72 and 73 rotate freely at this time, hold them with your fingers so the key can be pulled out easily.
- 3. Hammer removal (Fig. 4)
- 1) Push section A of hammers 72 and 73 to widen it and push the hammer in the direction of the arrow.