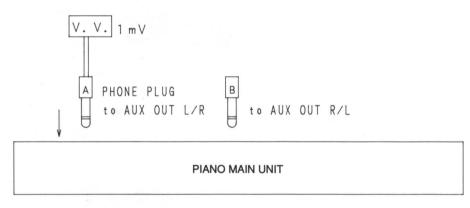

#### LIST OF P.C. Board UNIT

| Name of P.C. Board | UNIT No. | Remarks                   |
|--------------------|----------|---------------------------|
| SWITCH BOARD I     | BP-343   |                           |
| SWITCH BOARD II    | BP-339   |                           |
| SWITCH BOARD III   | BP-344   |                           |
| SWITCH BOARD IV    | BP-341   |                           |
| MAIN PCB           | BP-421-2 |                           |
| EFFECT BOARD       | BP-422-1 | ·                         |
| POWER BOARD        | BP-419-1 | -                         |
| PANEL BOARD        | BP-420-3 |                           |
| L/FILTER BOARD     | BP-393-2 | U.S.A., Canada Models     |
|                    | BP-393-3 | Europe, U.K., Asia Models |