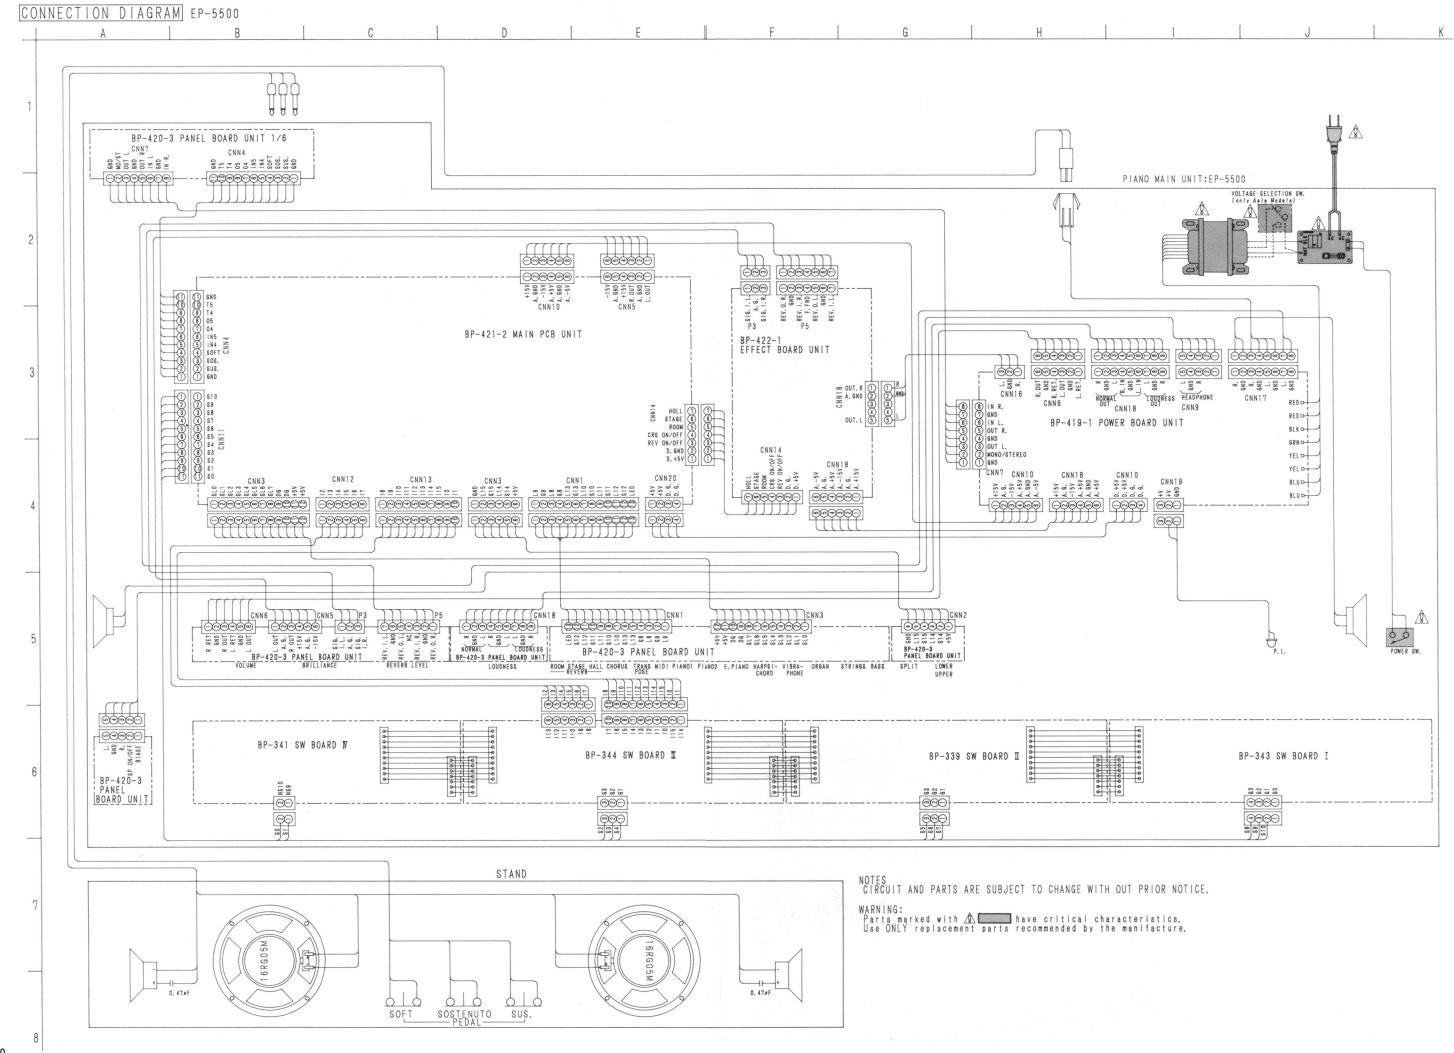

#### LIST OF P.C. Board UNIT

| Name of P.C. Board | UNIT No. | Remarks                   |
|--------------------|----------|---------------------------|
| SWITCH BOARD I     | BP-343   |                           |
| SWITCH BOARD II    | BP-339   |                           |
| SWITCH BOARD III   | BP-344   |                           |
| SWITCH BOARD IV    | BP-341   |                           |
| MAIN PCB           | BP-421-2 |                           |
| EFFECT BOARD       | BP-422-1 | ·                         |
| POWER BOARD        | BP-419-1 | -                         |
| PANEL BOARD        | BP-420-3 |                           |
| L/FILTER BOARD     | BP-393-2 | U.S.A., Canada Models     |
|                    | BP-393-3 | Europe, U.K., Asia Models |