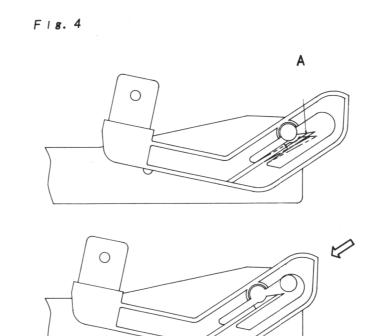

so the key can be pulled out easily.

- 1) Lift key assemblies (W) 55~70 and move them backwards, then release the upper limit stopper at the front bottom from front guide rail assembly 50.
- 2) Lift the front of the normal key and pull it to the front obliquely until approx. 5 mm before the weight hits center rails 52 and 53, then twist it to the left or right by approx. 45° to pull it out.
- Since hammers 72 and 73 rotate freely at this time, hold them with your fingers so the key can be pulled out easily.
- 3. Hammer removal (Fig. 4)
- 1) Push section A of hammers 72 and 73 to widen it and push the hammer in the direction of the arrow.