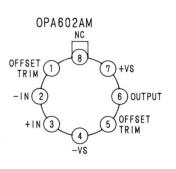

#### LIST OF P.C. Board UNIT

| Name of P.C. Board | UNIT No. | Remarks                   |
|--------------------|----------|---------------------------|
| SWITCH BOARD I     | BP-343   |                           |
| SWITCH BOARD II    | BP-339   |                           |
| SWITCH BOARD III   | BP-344   |                           |
| SWITCH BOARD IV    | BP-341   |                           |
| MAIN PCB           | BP-421-2 |                           |
| EFFECT BOARD       | BP-422-1 | ·                         |
| POWER BOARD        | BP-419-1 | -                         |
| PANEL BOARD        | BP-420-3 |                           |
| L/FILTER BOARD     | BP-393-2 | U.S.A., Canada Models     |
|                    | BP-393-3 | Europe, U.K., Asia Models |