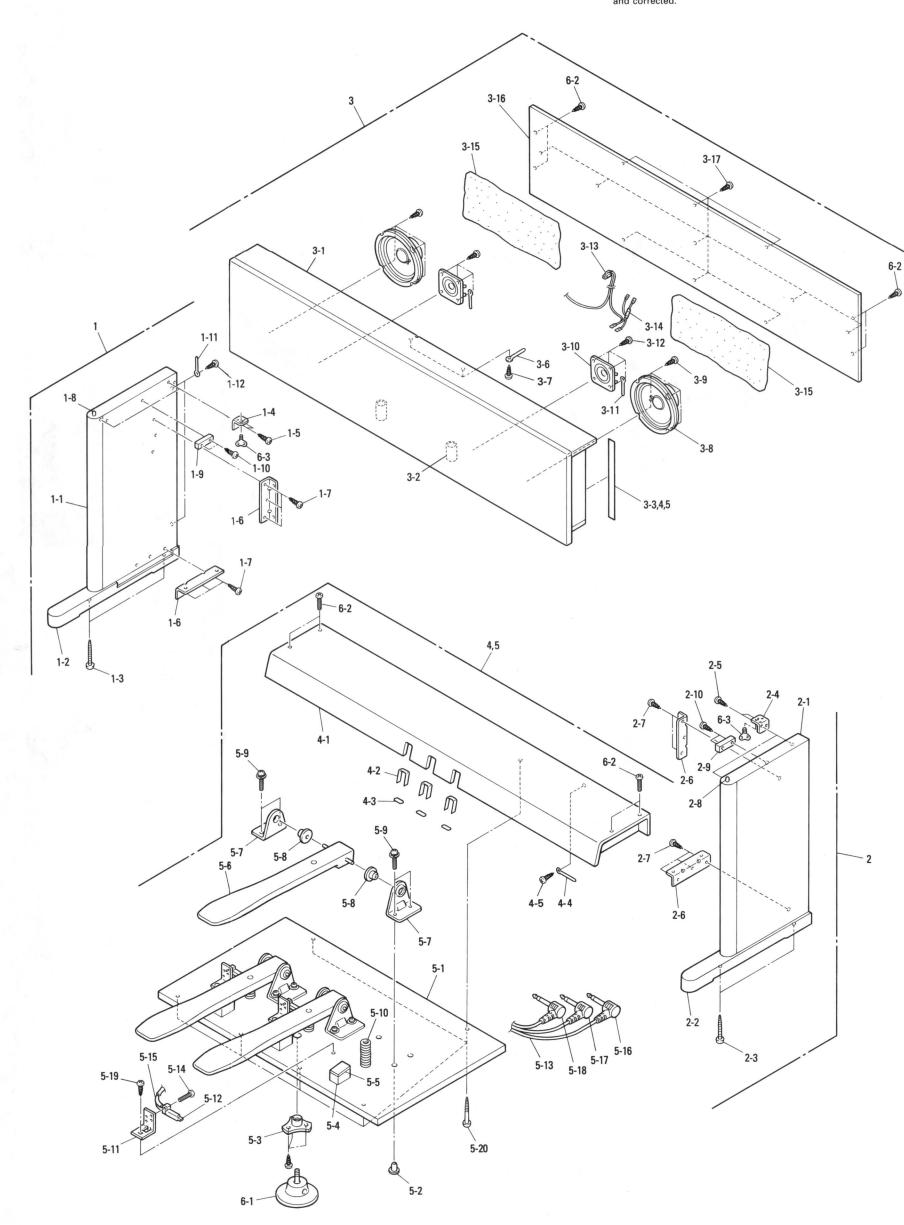

## **EP-5500 CABINET MECHANICAL PARTS REMOVAL**

- 1. Remove roof board assembly 24. (Fig. 1)
- 1) Remove seven (7) screws 23 (3.5  $\times$  25 CTTS(1)).
- 2) Move roof board assembly 24 in the direction of arrow 1 and lift it in the direction of arrow 2.
- 3) Hook stay 36 to joint bracket (A) 7-3. (Fig. 2)
- 2. Remove key cover assembly 47. (Fig. 3)1) Lift key cover assembly 47 to remove it.
- 3. Remove top panel semi-assembly 48 and front panel 44. (Fig. 4)
- 1) Remove two (2) screws 130 (3.5  $\times$  20 CTTS(1)) and move top panel semi-assembly 48 in the direction of arrow 1 and then in the direction of arrow 2 to remove it.
- 2) Remove four (4) screws 45 (3.5  $\times$  25 CTTS(1)) and four (4) washers 46 (4.1 W), then remove front panel 44 in the direction of the arrow.