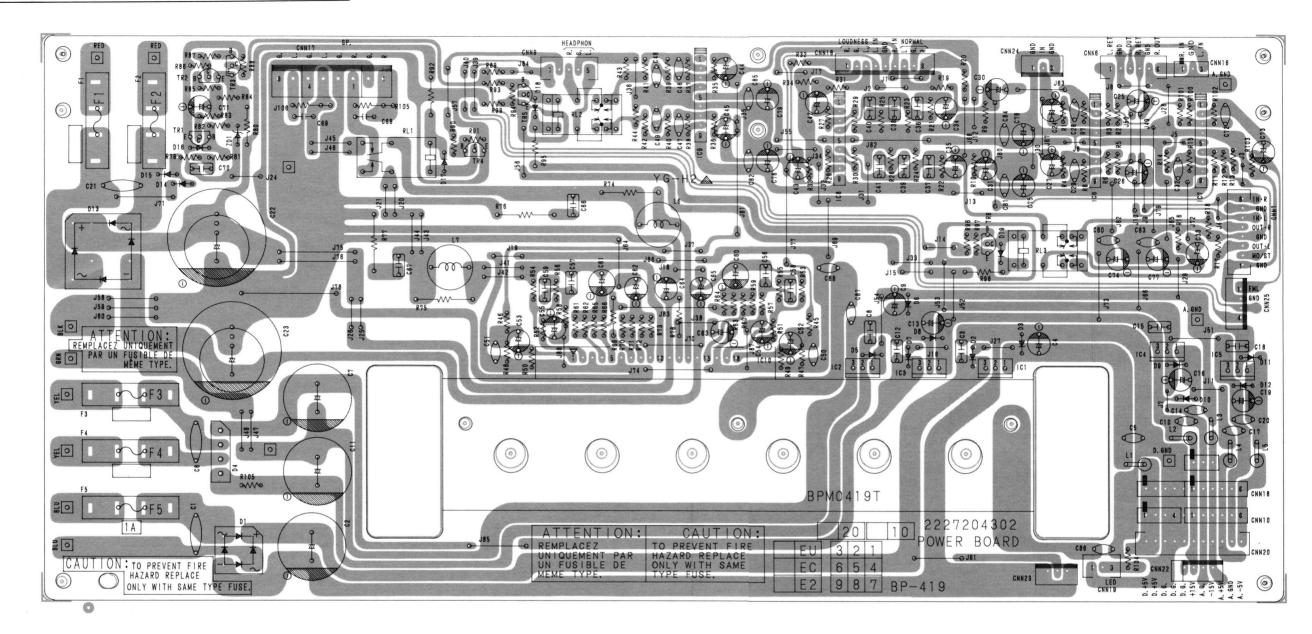

#### LIST OF P.C. Board UNIT

| Name of P.C. Board | UNIT No. | Remarks                   |
|--------------------|----------|---------------------------|
| SWITCH BOARD I     | BP-343   |                           |
| SWITCH BOARD II    | BP-339   |                           |
| SWITCH BOARD III   | BP-344   |                           |
| SWITCH BOARD IV    | BP-341   |                           |
| MAIN PCB           | BP-421-2 |                           |
| EFFECT BOARD       | BP-422-1 | ·                         |
| POWER BOARD        | BP-419-1 | -                         |
| PANEL BOARD        | BP-420-3 |                           |
| L/FILTER BOARD     | BP-393-2 | U.S.A., Canada Models     |
|                    | BP-393-3 | Europe, U.K., Asia Models |