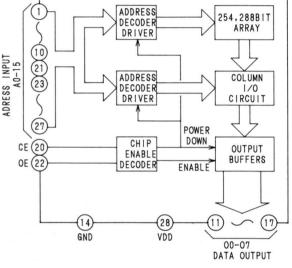

#### **TABLE OF CONTENTS**

| CAUTIONS                      | 2  |
|-------------------------------|----|
| DISASSEMBLY                   | 3  |
| EXPLODED VIEW                 | 4  |
| ADJUSTMENT                    | 6  |
| BLOCK DIAGRAM                 | 8  |
| CONNECTION                    | 10 |
| LIST OF P.C.BOARD             | 11 |
| SCHEMATIC DIAGRAM & P.C.BOARD | 12 |
| SEMICONDUCTORS                | 22 |