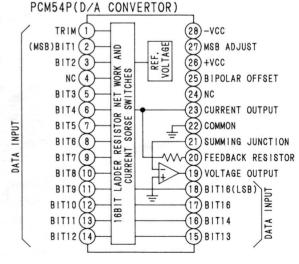

#### LIST OF P.C. Board UNIT

| Name of P.C. Board | UNIT No. | Remarks                   |
|--------------------|----------|---------------------------|
| SWITCH BOARD I     | BP-343   |                           |
| SWITCH BOARD II    | BP-339   |                           |
| SWITCH BOARD III   | BP-344   |                           |
| SWITCH BOARD IV    | BP-341   |                           |
| MAIN PCB           | BP-421-2 |                           |
| EFFECT BOARD       | BP-422-1 | ·                         |
| POWER BOARD        | BP-419-1 | -                         |
| PANEL BOARD        | BP-420-3 |                           |
| L/FILTER BOARD     | BP-393-2 | U.S.A., Canada Models     |
|                    | BP-393-3 | Europe, U.K., Asia Models |