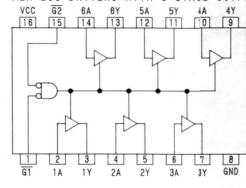

#### LIST OF P.C. Board UNIT

| Name of P.C. Board | UNIT No. | Remarks                   |
|--------------------|----------|---------------------------|
| SWITCH BOARD I     | BP-343   |                           |
| SWITCH BOARD II    | BP-339   |                           |
| SWITCH BOARD III   | BP-344   |                           |
| SWITCH BOARD IV    | BP-341   |                           |
| MAIN PCB           | BP-421-2 |                           |
| EFFECT BOARD       | BP-422-1 | ·                         |
| POWER BOARD        | BP-419-1 | -                         |
| PANEL BOARD        | BP-420-3 |                           |
| L/FILTER BOARD     | BP-393-2 | U.S.A., Canada Models     |
|                    | BP-393-3 | Europe, U.K., Asia Models |