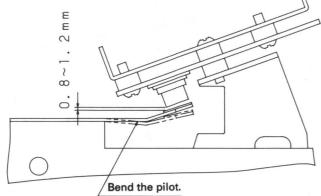

| 163               | VOLTAGE SELECTOR SW.                                              | 1    | 2122001008               | Asia                                             |
| 99<br>100<br>101<br>102 | 8 KEY RUBBER SWITCH                        |         |                          |                                       | lack                               | 163<br>164        |                                                                   |      |                          | +                                                |

#### **WARNING:**

Parts marked with  $\triangle$  this symbol have critical characteristics. Use ONLY replacement parts recommended by the manufacturer. DO NOT return the unit to the customer until the problem is located and corrected.



Fig. 2



Fig. 3



#### Causes of defects and how to repair and adjust

1. Key does not return or it returns incorrectly.

a) The key arm is in contact with the switch base bracket. \_\_\_

b) No grease on key guide.

c) No grease at center rail. \_ d) Hammer does not turn smoothly

(no grease on shaft or engaged incorrectly).

2. Key noise

a) No grease between center rail and key arm.

b) The key arm is in contact with the switch base bracket.

c) The center rail and key arm pivot lift (when the key pressed hits against the key cushion first).

d) Keys are in contact with each other. \_

3. Adjustments

The following adjustments can be done with this model.

a) Key tilt adjustment (Fig. 3)

b) Key row adjustment (left/right) (Fig. 4)

c) Key sink adjustment (amount of sink) (Fig. 1)

d) Adjustm