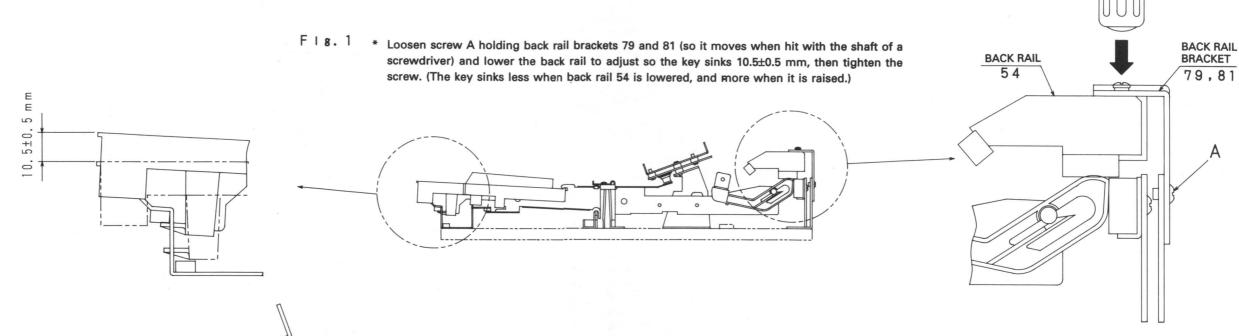

| 163               | VOLTAGE SELECTOR SW.                                              | 1    | 2122001008               | Asia                                             |
| 99<br>100<br>101<br>102 | 8 KEY RUBBER SWITCH                        |         |                          |                                       | lack                               | 163<br>164        |                                                                   |      |                          | +                                                |

#### **WARNING:**

Parts marked with  $\triangle$  this symbol have critical characteristics. Use ONLY replacement parts recommended by the manufacturer. DO NOT return the unit to the customer until the problem is located and corrected.



Fig. 2



Fig. 3



#### Causes of defects and how to repair and adjust

1. Key does not return or it returns incorrectly.

a) The key arm is in contact with the switch base bracket. \_\_\_

b) No grease on key guide.

c) No grease at center rail. \_ d) Hammer does not turn smoothly

(no grease on shaft or engaged incorrectly).

2. Key noise

a) No grease between center rail and key arm.

b) The key arm is in contact with the switch base bracket.

c) The center rail and key arm pivot lift (when the key pressed hits against the key cushion first).

d) Keys are in contact with each other. \_

3. Adjustments

The following adjustments can be done with this model.

a) Key tilt adjustment (Fig. 3)

b) Key row adjustment (left/right) (Fig. 4)

c) Key sink adjustment (amount of sink) (Fig. 1)