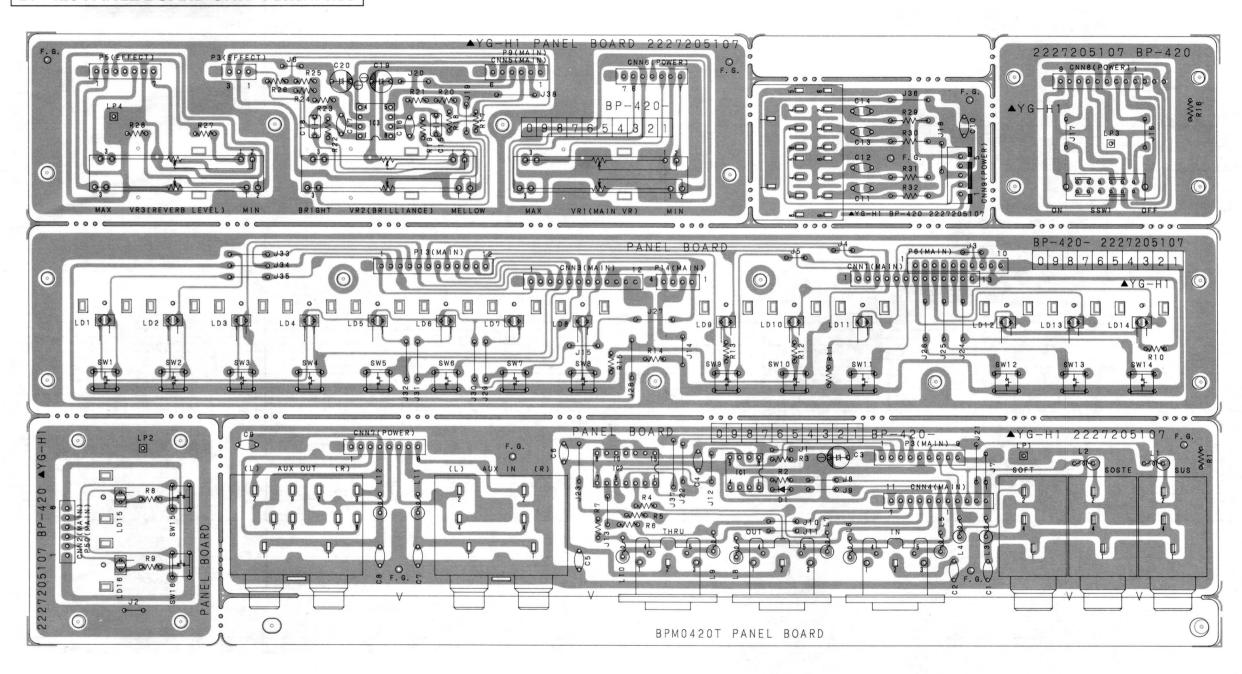

#### LIST OF P.C. Board UNIT

| Name of P.C. Board | UNIT No. | Remarks                   |
|--------------------|----------|---------------------------|
| SWITCH BOARD I     | BP-343   |                           |
| SWITCH BOARD II    | BP-339   |                           |
| SWITCH BOARD III   | BP-344   |                           |
| SWITCH BOARD IV    | BP-341   |                           |
| MAIN PCB           | BP-421-2 |                           |
| EFFECT BOARD       | BP-422-1 | ·                         |
| POWER BOARD        | BP-419-1 | -                         |
| PANEL BOARD        | BP-420-3 |                           |
| L/FILTER BOARD     | BP-393-2 | U.S.A., Canada Models     |
|                    | BP-393-3 | Europe, U.K., Asia Models |