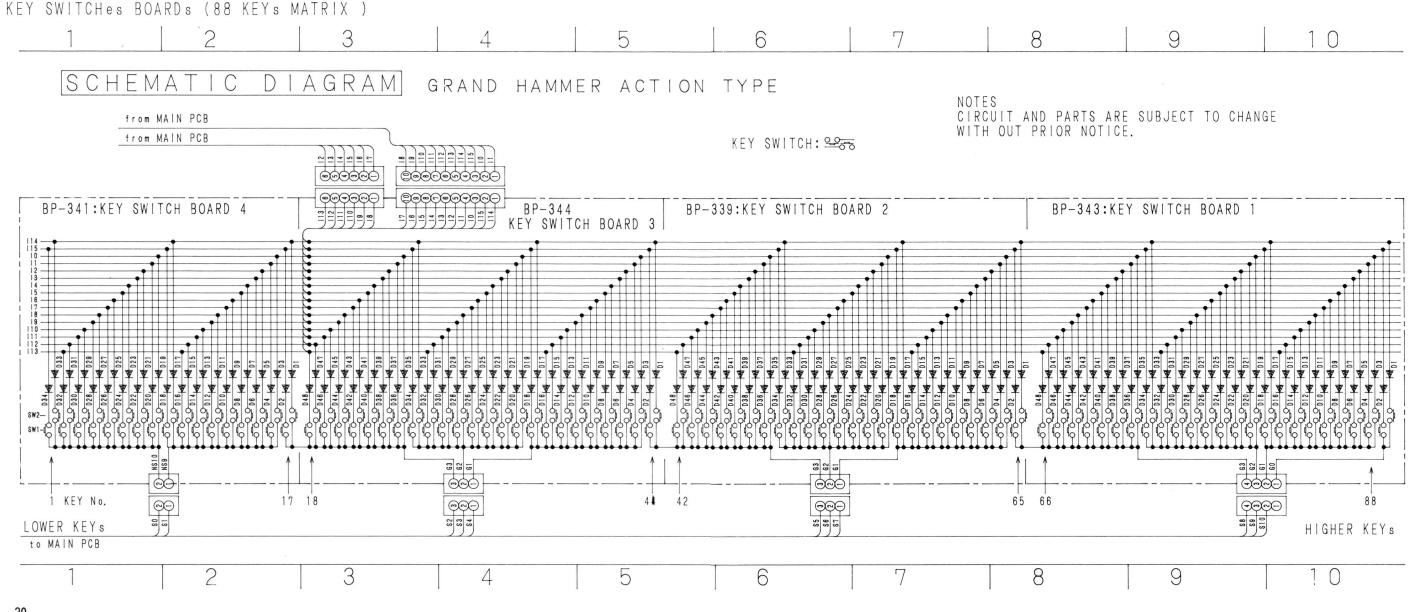

#### LIST OF P.C. Board UNIT

| Name of P.C. Board | UNIT No. | Remarks                   |
|--------------------|----------|---------------------------|
| SWITCH BOARD I     | BP-343   |                           |
| SWITCH BOARD II    | BP-339   |                           |
| SWITCH BOARD III   | BP-344   |                           |
| SWITCH BOARD IV    | BP-341   |                           |
| MAIN PCB           | BP-421-2 |                           |
| EFFECT BOARD       | BP-422-1 | ·                         |
| POWER BOARD        | BP-419-1 | -                         |
| PANEL BOARD        | BP-420-3 |                           |
| L/FILTER BOARD     | BP-393-2 | U.S.A., Canada Models     |
|                    | BP-393-3 | Europe, U.K., Asia Models |