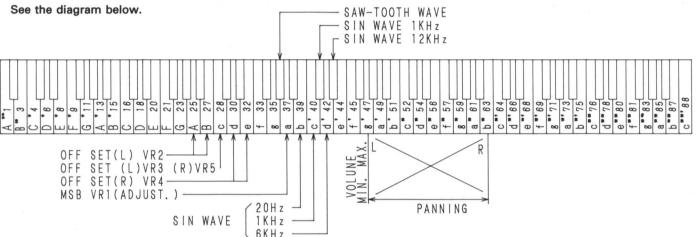

at with grease (Plastilube EP \*Brown)

Bend the key arm so they do not touch each other.

The key sink adjustment is faulty. (Refer to key sink adjustment)

Adjust the tilt of keys. (Refer to key tilt adjustment.)

#### **TEST MODE AND ADJUSTMENT**

#### **BP-421 MAIN PCB**

#### **Test Mode**

- (1) How to set to the test mode:
  - Press the BASS button and hold it, then set the POWER switch to ON. Only the PIANO 1 indicator lights.
- (2) How to clear the test mode:
  - Press the timbre select button once or set the POWER switch to OFF and then ON again.
- (3) Details of test mode
  - **OFFSET** adjustment
  - MSB adjustment
  - Sine-wave outputs (20Hz, 1kHz, 6kHz, 12kHz)
  - Sine-wave outputs (higher than the above at 1kHz)
  - Panning
- (4) Relationship between test mode and keyboard



#### Adjustment

- (1) Test equipment necessary for adjustment Millivoltmeter
- (2) Before starting

Warm up for 5 minutes and set to the test mode before starting adjustment.

- (3) Adjustment point locations
  - See the diagram on the right.
- (4) Order of adjustments

| 1 | Warm up           | М | ore than 5 minutes |
|---|-------------------|---|--------------------|
| 2 | Test mode         |   | 8                  |
| 3 | MSB adjustment    |   | VR1                |
| 4 | OFFSET adjustment | 1 | VR5 (R Side)       |
|   |                   | 2 | VR4 (R Side)       |
|   |                   | 3 | VR3 (L Side)       |
|   |                   | 4 | VR2 (L Side)       |

(5) Settings of VRs on panel

| Name of VR | VOLUME | BRILLIANCE |
|------------|--------|------------|
| Setting