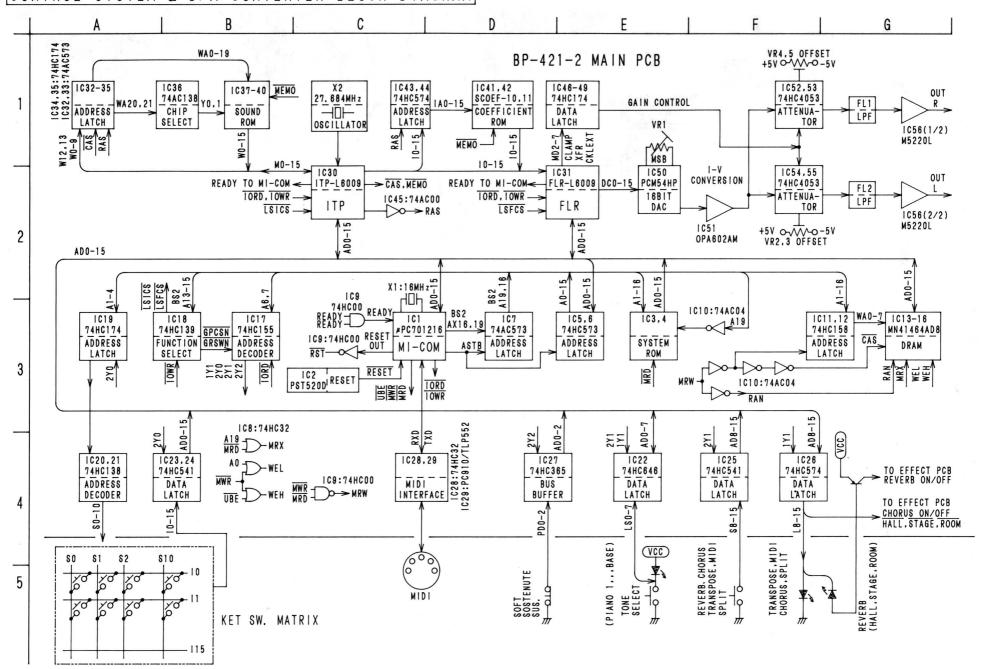

#### LIST OF P.C. Board UNIT

| Name of P.C. Board | UNIT No. | Remarks                   |
|--------------------|----------|---------------------------|
| SWITCH BOARD I     | BP-343   |                           |
| SWITCH BOARD II    | BP-339   |                           |
| SWITCH BOARD III   | BP-344   |                           |
| SWITCH BOARD IV    | BP-341   |                           |
| MAIN PCB           | BP-421-2 |                           |
| EFFECT BOARD       | BP-422-1 | ·                         |
| POWER BOARD        | BP-419-1 | -                         |
| PANEL BOARD        | BP-420-3 |                           |
| L/FILTER BOARD     | BP-393-2 | U.S.A., Canada Models     |
|                    | BP-393-3 | Europe, U.K., Asia Models |