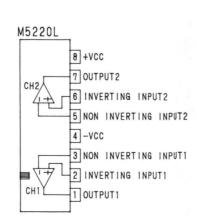

#### WARNING:

Parts marked with  $\triangle$  this symbol have critical characteristics.

Use ONLY replacement parts recommended by the manufacturer.

DO NOT return the unit to the customer until the problem is located and corrected.