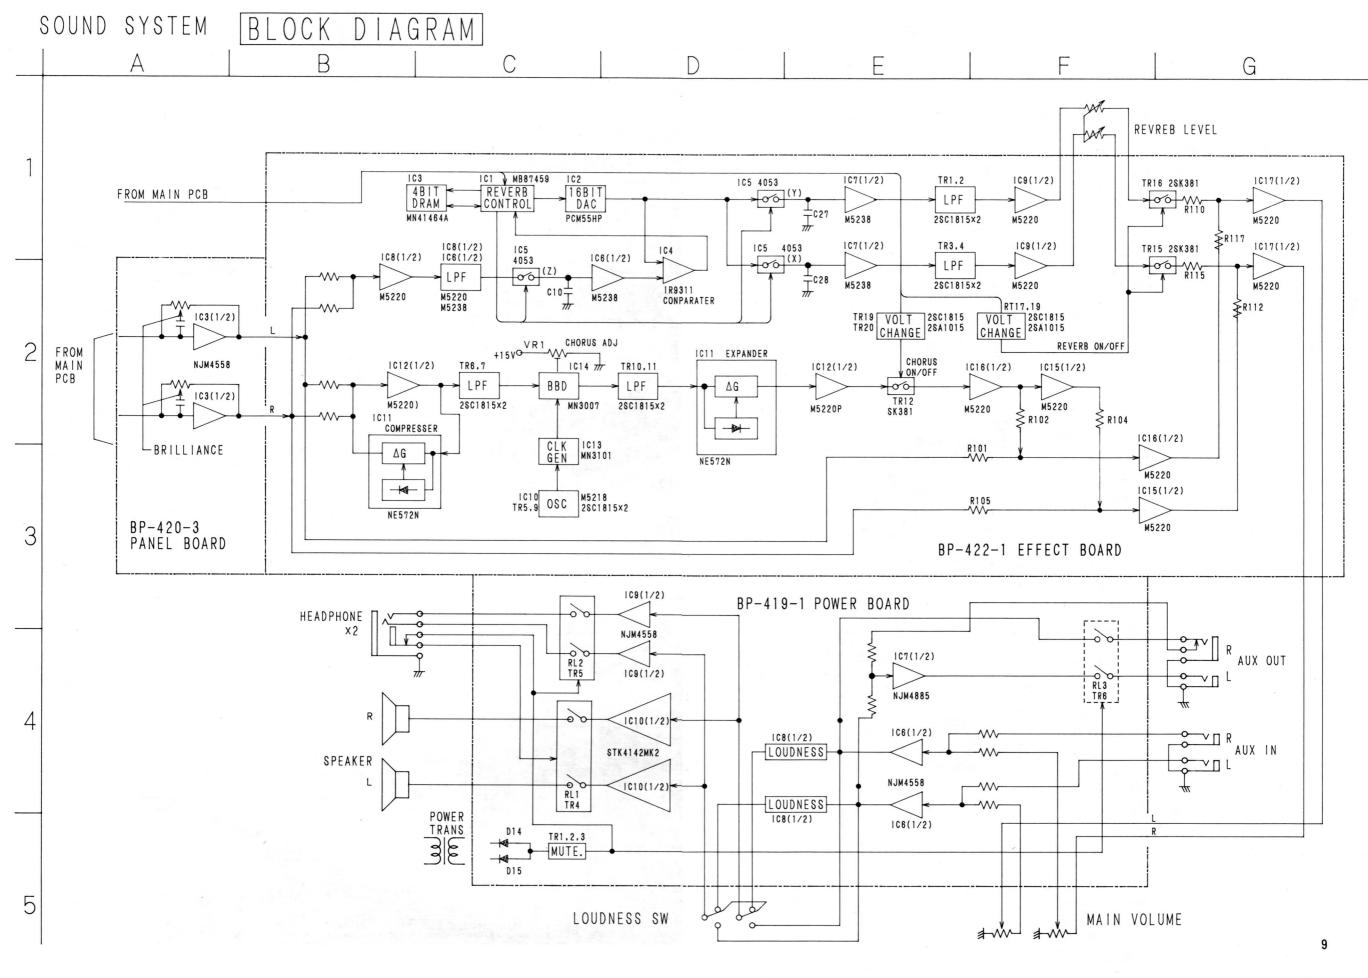

#### LIST OF P.C. Board UNIT

| Name of P.C. Board | UNIT No. | Remarks                   |
|--------------------|----------|---------------------------|
| SWITCH BOARD I     | BP-343   |                           |
| SWITCH BOARD II    | BP-339   |                           |
| SWITCH BOARD III   | BP-344   |                           |
| SWITCH BOARD IV    | BP-341   |                           |
| MAIN PCB           | BP-421-2 |                           |
| EFFECT BOARD       | BP-422-1 | ·                         |
| POWER BOARD        | BP-419-1 | -                         |
| PANEL BOARD        | BP-420-3 |                           |
| L/FILTER BOARD     | BP-393-2 | U.S.A., Canada Models     |
|                    | BP-393-3 | Europe, U.K., Asia Models |