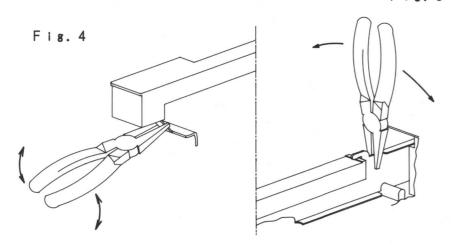

| 163               | VOLTAGE SELECTOR SW.                                              | 1    | 2122001008               | Asia                                             |
| 99<br>100<br>101<br>102 | 8 KEY RUBBER SWITCH                        |         |                          |                                       | lack                               | 163<br>164        |                                                                   |      |                          | +                                                |

#### **WARNING:**

Parts marked with  $\triangle$  this symbol have critical characteristics. Use ONLY replacement parts recommended by the manufacturer. DO NOT return the unit to the customer until the problem is located and corrected.



Fig. 2



Fig. 3



#### Causes of defects and how to repair and adjust

1. Key does not return or it returns incorrectly.

a) The key arm is in contact with the switch base bracket. \_\_\_

b) No grease on key guide.

c) No grease at center rail. \_ d) Hammer does not turn smoothly

(no grease on shaft or engaged incorrectly).

2. Key noise

a) No grease between center rail and key arm.

b) The key arm is in contact with the switch base bracket.

c) The center rail and key arm pivot lift (when the key pressed hits against the key cushion first).

d) Keys are in contact with each other. \_

3. Adjustments

The following adjustments can be done with this model.

a) Key tilt adjustment (Fig. 3)

b) Key row adjustment (left/right) (Fig. 4)

c) Key sink adjustment (amount of sink) (Fig. 1)

d) Adjustment of gap