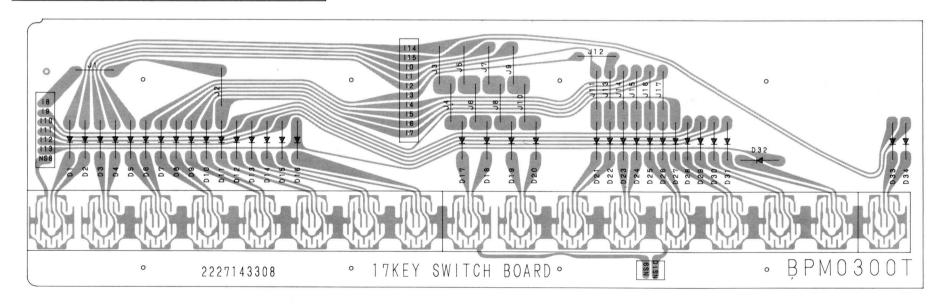

#### LIST OF P.C. Board UNIT

| Name of P.C. Board | UNIT No. | Remarks                   |
|--------------------|----------|---------------------------|
| SWITCH BOARD I     | BP-343   |                           |
| SWITCH BOARD II    | BP-339   |                           |
| SWITCH BOARD III   | BP-344   |                           |
| SWITCH BOARD IV    | BP-341   |                           |
| MAIN PCB           | BP-421-2 |                           |
| EFFECT BOARD       | BP-422-1 | ·                         |
| POWER BOARD        | BP-419-1 | -                         |
| PANEL BOARD        | BP-420-3 |                           |
| L/FILTER BOARD     | BP-393-2 | U.S.A., Canada Models     |
|                    | BP-393-3 | Europe, U.K., Asia Models |