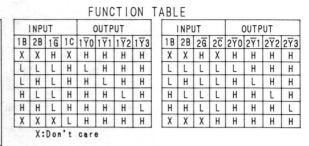

#### LIST OF P.C. Board UNIT

| Name of P.C. Board | UNIT No. | Remarks                   |
|--------------------|----------|---------------------------|
| SWITCH BOARD I     | BP-343   |                           |
| SWITCH BOARD II    | BP-339   |                           |
| SWITCH BOARD III   | BP-344   |                           |
| SWITCH BOARD IV    | BP-341   |                           |
| MAIN PCB           | BP-421-2 |                           |
| EFFECT BOARD       | BP-422-1 | ·                         |
| POWER BOARD        | BP-419-1 | -                         |
| PANEL BOARD        | BP-420-3 |                           |
| L/FILTER BOARD     | BP-393-2 | U.S.A., Canada Models     |
|                    | BP-393-3 | Europe, U.K., Asia Models |