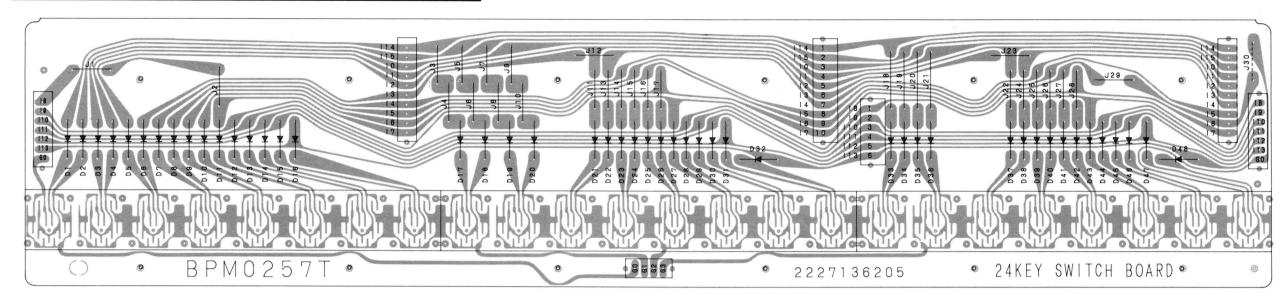

#### LIST OF P.C. Board UNIT

| Name of P.C. Board | UNIT No. | Remarks                   |
|--------------------|----------|---------------------------|
| SWITCH BOARD I     | BP-343   |                           |
| SWITCH BOARD II    | BP-339   |                           |
| SWITCH BOARD III   | BP-344   |                           |
| SWITCH BOARD IV    | BP-341   |                           |
| MAIN PCB           | BP-421-2 |                           |
| EFFECT BOARD       | BP-422-1 | ·                         |
| POWER BOARD        | BP-419-1 | -                         |
| PANEL BOARD        | BP-420-3 |                           |
| L/FILTER BOARD     | BP-393-2 | U.S.A., Canada Models     |
|                    | BP-393-3 | Europe, U.K., Asia Models |