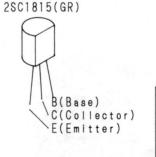

#### WARNING:

Parts marked with  $\triangle$  this symbol have critical characteristics.

Use ONLY replacement parts recommended by the manufacturer.

DO NOT return the unit to the customer until the problem is located and corrected.