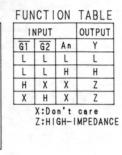

#### LIST OF P.C. Board UNIT

| Name of P.C. Board | UNIT No. | Remarks                   |
|--------------------|----------|---------------------------|
| SWITCH BOARD I     | BP-343   |                           |
| SWITCH BOARD II    | BP-339   |                           |
| SWITCH BOARD III   | BP-344   |                           |
| SWITCH BOARD IV    | BP-341   |                           |
| MAIN PCB           | BP-421-2 |                           |
| EFFECT BOARD       | BP-422-1 | ·                         |
| POWER BOARD        | BP-419-1 | -                         |
| PANEL BOARD        | BP-420-3 |                           |
| L/FILTER BOARD     | BP-393-2 | U.S.A., Canada Models     |
|                    | BP-393-3 | Europe, U.K., Asia Models |