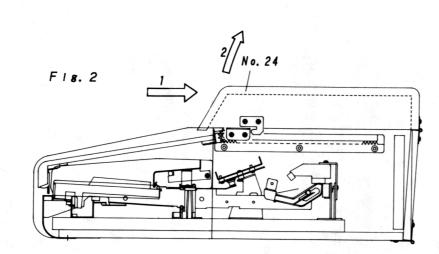

## **EP-5500 CABINET MECHANICAL PARTS REMOVAL**

- 1. Remove roof board assembly 24. (Fig. 1)
- 1) Remove seven (7) screws 23 (3.5  $\times$  25 CTTS(1)).
- 2) Move roof board assembly 24 in the direction of arrow 1 and lift it in the direction of arrow 2.
- 3) Hook stay 36 to joint bracket (A) 7-3. (Fig. 2)
- 2. Remove key cover assembly 47. (Fig. 3)1) Lift key cover assembly 47 to remove it.
- 3. Remove top panel semi-assembly 48 and front panel 44. (Fig. 4)
- 1) Remove two (2) screws 130 (3.5  $\times$  20 CTTS(1)) and move top panel semi-assembly 48 in the direction of arrow 1 and then in the direction of arrow 2 to remove it.
- 2) Remove four (4) screws 45 (3.5  $\times$  25 CTTS(1)) and four (4) washers 46 (4.1 W), then remove front panel 44 in the direction of the arrow.