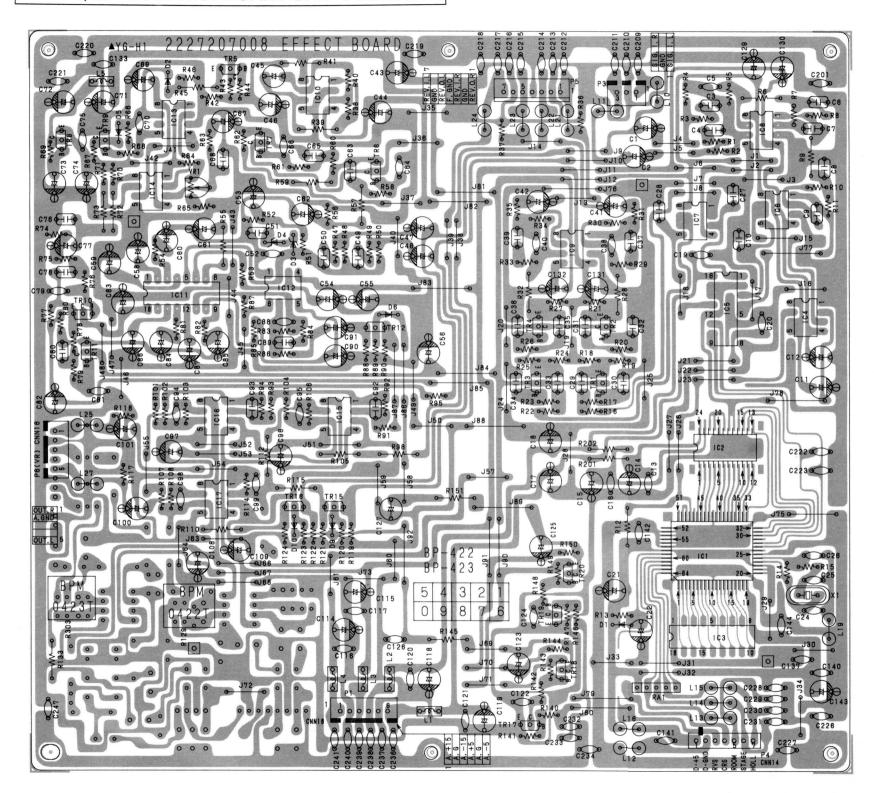

#### LIST OF P.C. Board UNIT

| Name of P.C. Board | UNIT No. | Remarks                   |
|--------------------|----------|---------------------------|
| SWITCH BOARD I     | BP-343   |                           |
| SWITCH BOARD II    | BP-339   |                           |
| SWITCH BOARD III   | BP-344   |                           |
| SWITCH BOARD IV    | BP-341   |                           |
| MAIN PCB           | BP-421-2 |                           |
| EFFECT BOARD       | BP-422-1 | ·                         |
| POWER BOARD        | BP-419-1 | -                         |
| PANEL BOARD        | BP-420-3 |                           |
| L/FILTER BOARD     | BP-393-2 | U.S.A., Canada Models     |
|                    | BP-393-3 | Europe, U.K., Asia Models |