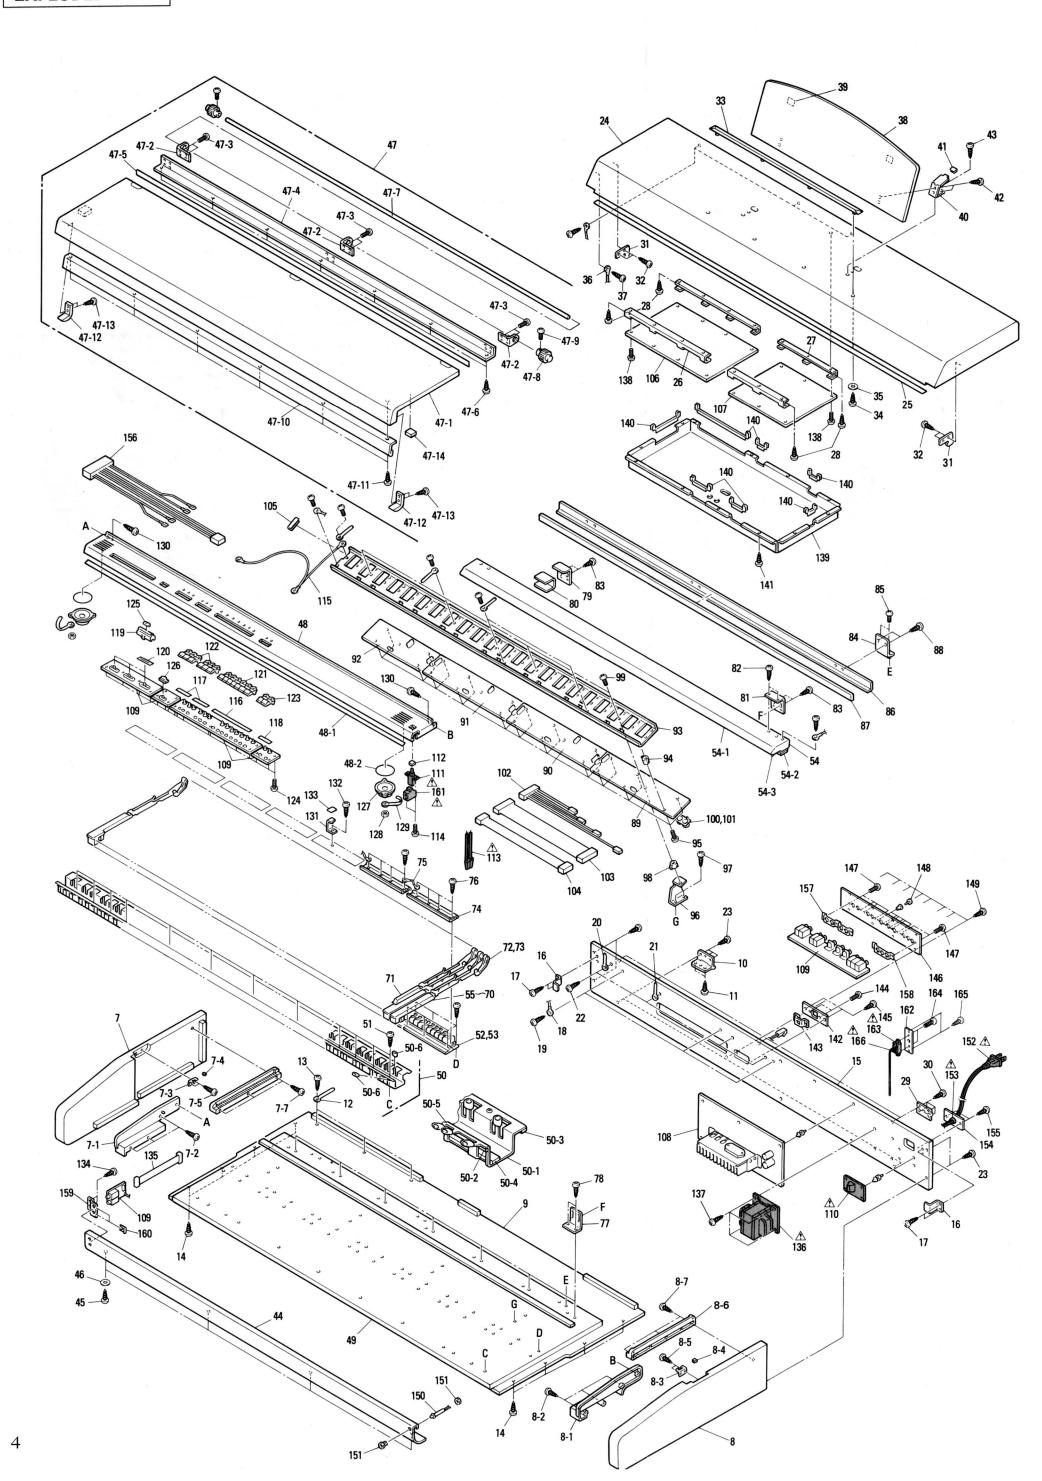

#### LIST OF P.C. Board UNIT

| Name of P.C. Board | UNIT No. | Remarks                   |
|--------------------|----------|---------------------------|
| SWITCH BOARD I     | BP-343   |                           |
| SWITCH BOARD II    | BP-339   |                           |
| SWITCH BOARD III   | BP-344   |                           |
| SWITCH BOARD IV    | BP-341   |                           |
| MAIN PCB           | BP-421-2 |                           |
| EFFECT BOARD       | BP-422-1 | ·                         |
| POWER BOARD        | BP-419-1 | -                         |
| PANEL BOARD        | BP-420-3 |                           |
| L/FILTER BOARD     | BP-393-2 | U.S.A., Canada Models     |
|                    | BP-393-3 | Europe, U.K., Asia Models |