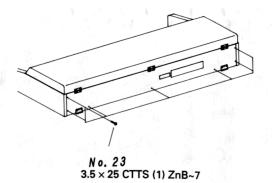

## **EP-5500 CABINET MECHANICAL PARTS REMOVAL**

- 1. Remove roof board assembly 24. (Fig. 1)
- 1) Remove seven (7) screws 23 (3.5  $\times$  25 CTTS(1)).
- 2) Move roof board assembly 24 in the direction of arrow 1 and lift it in the direction of arrow 2.
- 3) Hook stay 36 to joint bracket (A) 7-3. (Fig. 2)
- 2. Remove key cover assembly 47. (Fig. 3)1) Lift key cover assembly 47 to remove it.
- 3. Remove top panel semi-assembly 48 and front panel 44. (Fig. 4)
- 1) Remove two (2) screws 130 (3.5  $\times$  20 CTTS(1)) and move top panel semi-assembly 48 in the direction of arrow 1 and then in the direction of arrow 2 to remove it.
- 2) Remove four (4) screws 45 (3.5  $\times$  25 CTTS(1)) and four (4) washers 46 (4.1 W), then remove front panel 44 in the direction of the arrow.