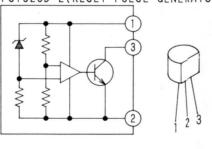

#### WARNING:

Parts marked with  $\triangle$  this symbol have critical characteristics.

Use ONLY replacement parts recommended by the manufacturer.

DO NOT return the unit to the customer until the problem is located and corrected.