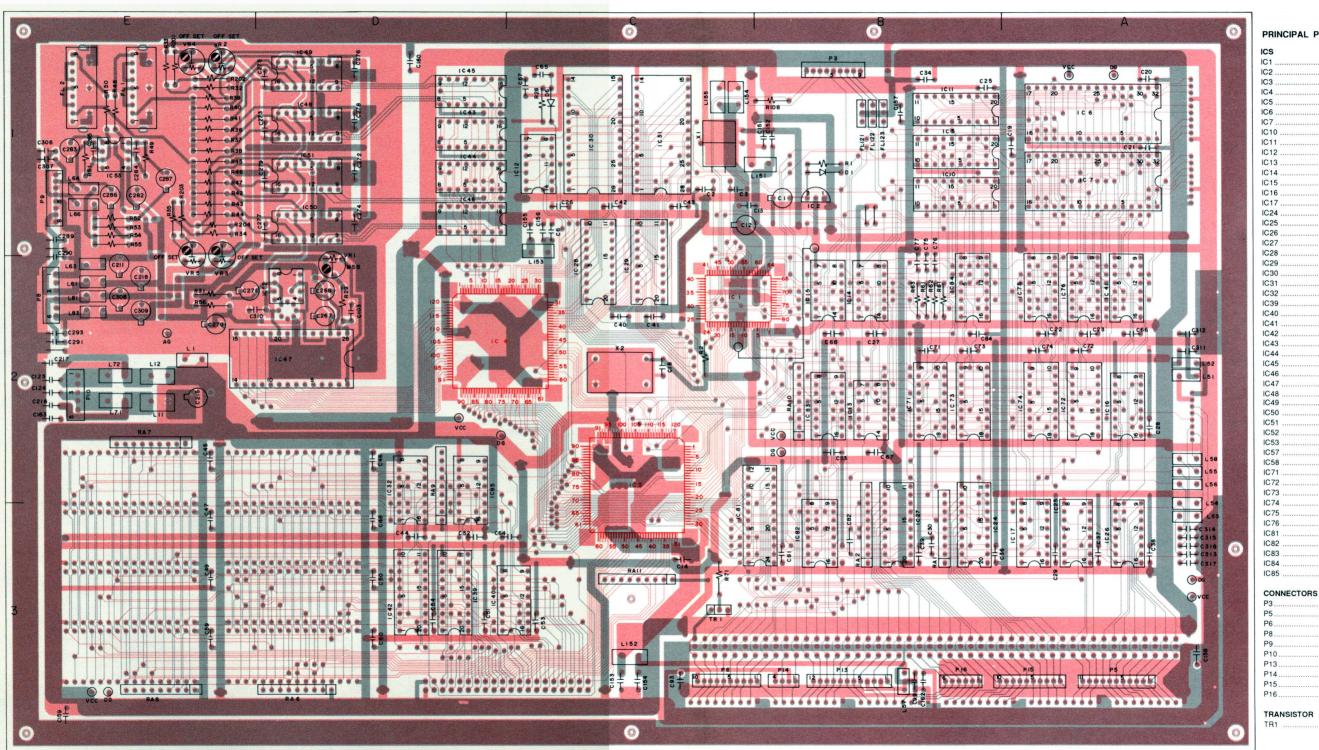

## PARTS LIST OF EXPLODED VIEW

| N-    | D N                       |      | EP-5000    |  |  |  |  |  |  |
|-------|---------------------------|------|------------|--|--|--|--|--|--|
| No.   | Part Name                 | Q'ty | Part No.   |  |  |  |  |  |  |
| 1     | SIDE BOARD (L) ASS'Y      | (1)  | 1077286005 |  |  |  |  |  |  |
| -1    | SIDE BOARD (L)            | 1    | 1077287004 |  |  |  |  |  |  |
| -2    | FOOT (L)                  | 1    | 1077288003 |  |  |  |  |  |  |
| -3    | 4 × 40 CTTS (1)           | 2    | 4734803032 |  |  |  |  |  |  |
| -4    | JOINT BRACKET             | 2    | 4127184009 |  |  |  |  |  |  |
| -5    | 3.5 × 16 CTTS (1)         | 4    | 4734806026 |  |  |  |  |  |  |
| 2     | SIDE BOARD (R) ASS'Y      | (1)  | 1077289002 |  |  |  |  |  |  |
| -1    | SIDE BOATD (R)            | 1    | 1077290004 |  |  |  |  |  |  |
| -2    | FOOT (R)                  | 1    | 1077291003 |  |  |  |  |  |  |
| -3    | 4×40 CTTS (1)             | 2    | 4734803032 |  |  |  |  |  |  |
| -4    | JOINT BRACKET             | 2    | 4127184009 |  |  |  |  |  |  |
| -5    | 3.5×16 CRWS               | 4    | 4734806026 |  |  |  |  |  |  |
| -6    | CORD HOLER                | 2    | EP-4772    |  |  |  |  |  |  |
| -7    | 3.1 × 16 CRWS             | 2    | 4720309029 |  |  |  |  |  |  |
| 3     | SPEAKER BOX ASS'Y         | (1)  | 1077292002 |  |  |  |  |  |  |
| -1    | SPEAKER BOX SEMI ASS'Y    | 1    | 1077293001 |  |  |  |  |  |  |
| -2    | CORD HOLDER               | 4    | EP-4772    |  |  |  |  |  |  |
| -3    | 3 × 8 CBRTS (1)           | 4    | 4730304014 |  |  |  |  |  |  |
| -4    | SPEAKER GRILL (L) ASS'Y   | 1    | 1077295009 |  |  |  |  |  |  |
| -5    | SPEAKER GRILL (R) ASS'Y   | 1    | 1077297007 |  |  |  |  |  |  |
| -6    | 16RG03M (SPEAKER)         | 2    | 3017017009 |  |  |  |  |  |  |
| -7    | 16RG04M (SPEAKER)         | 2    | 3017018008 |  |  |  |  |  |  |
| -8    | M4 FLANGE NUT             | 16   | SC-1050H   |  |  |  |  |  |  |
| -9    | 4P CONNECTOR ASS'Y        | 1    | 2037470009 |  |  |  |  |  |  |
| -10   | 3.5 × 32 CRWS             | 8    | 4720413012 |  |  |  |  |  |  |
| -11   | REAR BOARD                | 1    | 1077299005 |  |  |  |  |  |  |
| -12   | 3.5 × 20 CTTS (1)         | 14   | 4734806000 |  |  |  |  |  |  |
| 4,5,6 | PEDAL BOX ASS'Y           | (1)  | 1077300004 |  |  |  |  |  |  |
| 4     | PEDAL BOX SEMI ASS'Y      | 1    | 1077301003 |  |  |  |  |  |  |
| 5     | PEDAL BOARD ASS'Y         | (1)  | 1077303001 |  |  |  |  |  |  |
| -1    | PEDAL BOARD               | 1    | 1077305009 |  |  |  |  |  |  |
| -2    | PEDAL                     | 3    | 4367263023 |  |  |  |  |  |  |
| -3    | PEDAL FLANGE              | 6    | 4367082000 |  |  |  |  |  |  |
| -4    | PF. BUSH                  | 6    | 4367083106 |  |  |  |  |  |  |
| -5    | 4 × 14 CPS (W,SW)         | 12   | 4700021026 |  |  |  |  |  |  |
| -6    | PEDAL SPRING              | 3    | 4367148009 |  |  |  |  |  |  |
| -7    | PEDAL SWITCH BRACKET      | 3    | 4127160104 |  |  |  |  |  |  |
| -8    | PEDAL SWITCH              | 3    | 2127001003 |  |  |  |  |  |  |
| -9    | 3P PEDAL WIRE             | 1    | 2039458008 |  |  |  |  |  |  |
| -10   | 2 ×10 CPS                 | 3    | 4711810006 |  |  |  |  |  |  |
| -11   | 3.5 × 10 CBTS (1)         | 3    | 4733804003 |  |  |  |  |  |  |
| 6     | 3.5 × 25 CRWS             | 6    | 4720411014 |  |  |  |  |  |  |
| 7     | 6 × 55 CTS                | 8    | 4714804019 |  |  |  |  |  |  |
| 8     | ADJUSTER                  | 1    | 1047038005 |  |  |  |  |  |  |
| 9     | PRESS WING SCREW          | 4    | MMP1142    |  |  |  |  |  |  |
|       |                           | +    |            |  |  |  |  |  |  |
| 10    | SIDE BOARD (L) SEMI ASS'Y | 1    | 1077216004 |  |  |  |  |  |  |
| 11    | GUIDE RAIL (L) ASS'Y      | (1)  | 4097016605 |  |  |  |  |  |  |
| -1    | GUIDE RAIL (L) SEMI ASS'Y | 1    | 4097015305 |  |  |  |  |  |  |
| -2    | ROLLER ARM ASS'Y          | 1    | 4307104304 |  |  |  |  |  |  |
| -3    | ROLLER ARM SPRING         | 1    | 4367293103 |  |  |  |  |  |  |
| -4    | 3E RING                   | 1    | 4361003009 |  |  |  |  |  |  |
| 12    | 3 × 12 CFTS (1)           | 2    | 4732306010 |  |  |  |  |  |  |
| 13    | COVER GUIDE (L)           | 1    | 4097011516 |  |  |  |  |  |  |
| 14    | 3 × 16 CBRTS (1)          | 3    | 4730309019 |  |  |  |  |  |  |
| 15    | SIDE BOARD (R) SEMI ASS'Y | 1    | 1077219001 |  |  |  |  |  |  |
| 16    | GUIDE RAIL (R) ASS'Y      | (1)  | 4097018603 |  |  |  |  |  |  |
| -1    | GUIDE RAIL (R) SEMI ASS'Y | 1    | 4097017303 |  |  |  |  |  |  |
| -2    | ROLLER ARM ASS'Y          | 1    | 4307104304 |  |  |  |  |  |  |
| -3    | ROLLER ARM SPRING         | 1    | 4367293103 |  |  |  |  |  |  |
| -4    | 3E RING                   | 1    | 4761003009 |  |  |  |  |  |  |
| . 17  | 3 × 12 CFTS (1)           | 2    | 4732306010 |  |  |  |  |  |  |
|       |                           |      |            |  |  |  |  |  |  |

|     |                            |      | EP-5000                |  |  |  |  |  |  |
|-----|----------------------------|------|------------------------|--|--|--|--|--|--|
| No. | Part Name                  | Q'tv |                        |  |  |  |  |  |  |
| 18  | COVER GUIDE (R)            | 1    | 4097012418             |  |  |  |  |  |  |
| 19  | 3 × 16 CBRTS (1)           | 3    | 4730309019             |  |  |  |  |  |  |
| 20  | BOTTOM BOARD ASS'Y         | 1    | 1077221109             |  |  |  |  |  |  |
| 21  | ROOF BOARD                 | +    | 1077221109             |  |  |  |  |  |  |
| 22  | ANGLE BRACKET              | 4    | 4037010001             |  |  |  |  |  |  |
| 23  | 3 × 12 CBRTS (1)           | 8    | 4730306012             |  |  |  |  |  |  |
| 24  | TOP BRACKET                | 2    |                        |  |  |  |  |  |  |
| 25  | 3 × 12 CBRTS (1)           | 4    | 2010023J<br>4730306012 |  |  |  |  |  |  |
| 26  | REFORM RAIL                | 1    | 4097020109             |  |  |  |  |  |  |
| 27  | 3.5 × 12 CBTS              | 5    | 4733804045             |  |  |  |  |  |  |
| 28  | MUSIC STOPPER              | 1    | 4397035108             |  |  |  |  |  |  |
| 29  | 3 × 18 CBTS (P)            | 4    | 4737500060             |  |  |  |  |  |  |
| 30  | 3.5 W                      | 4    | 4751134001             |  |  |  |  |  |  |
| 31  | SCORE HOLDER               | 1    | 4397022111             |  |  |  |  |  |  |
| 32  | SCORE SUPPORT              | +    | 1037055014             |  |  |  |  |  |  |
| 33  | SCORE HINGE                |      |                        |  |  |  |  |  |  |
| 34  | 3×6 CBTS (P)               | 2    | 4017027108             |  |  |  |  |  |  |
| 35  | PROTECTION SHEET           | 4    | 4737508004             |  |  |  |  |  |  |
| 36  |                            | 2    | 1247123008             |  |  |  |  |  |  |
| 36  | PROTECTION SHEET           | +-   | 1047440000             |  |  |  |  |  |  |
| 38  |                            | 1    | 1247118000             |  |  |  |  |  |  |
| 38  | 3 × 10 CBTS (1) REAR BOARD | 4    | 4733804006             |  |  |  |  |  |  |
| 40  |                            | 1 0  | 1077322008             |  |  |  |  |  |  |
|     | LOCKING SUPPORT            | 8    | 4498079005             |  |  |  |  |  |  |
| 41  | 3.5 × 20 CTTS (1)          | 9    | 4734806000             |  |  |  |  |  |  |
| 42  | 3 × 10 CBTS (1)            | 8    | 4733816004             |  |  |  |  |  |  |
|     | TOP PANEL SEMI ASSIV       | 12   | 4777036002             |  |  |  |  |  |  |
| 44  | TOP PANEL SEMI ASS'Y       | 1    | 1027191014             |  |  |  |  |  |  |
| -1  | KEY FELT                   | 1    | 1247095068             |  |  |  |  |  |  |
| -2  | SPEAKER HIMELON            | 2    | 1227032000             |  |  |  |  |  |  |
| 45  | FRONT BOARD ASS'Y          | 1    | 1077232004             |  |  |  |  |  |  |
| 46  | 4 × 40 CTTS (1)            | 5    | 4734803029             |  |  |  |  |  |  |
| 47  | FRONT GUIDE RAIL ASS'Y     | (1)  | 4307073532             |  |  |  |  |  |  |
| -1  | FRONT GUIDE RAIL           | 1    | 4367224211             |  |  |  |  |  |  |
| -2  | FRONT RAIL FELT            | 1    | 1247109006             |  |  |  |  |  |  |
| -3  | FRONT RAIL FELT            | 1    | 1247110008             |  |  |  |  |  |  |
| -4  | FRONT RAIL FELT            | 1    | 1247111007             |  |  |  |  |  |  |
| -5  | PANEL FELT                 | 1    | 1247070038             |  |  |  |  |  |  |
| -6  | KEY GUIDE                  | 88   | 4317002001             |  |  |  |  |  |  |
| 48  | 3.5 × 14 CBTS (1) (SW)     | 50   | 4718003007             |  |  |  |  |  |  |
| 49  | CENTER RAIL                | 6    | 4367179104             |  |  |  |  |  |  |
| 50  | DENTER RAIL (S)            | 1    | 4367317005             |  |  |  |  |  |  |
| 51  | BACK RAIL ASS'Y            | (1)  | 1007129116             |  |  |  |  |  |  |
| -1  | BACK RAIL                  | 1    | 1017315017             |  |  |  |  |  |  |
| -2  | BACK RAIL FELT             | 1    | 1247087018             |  |  |  |  |  |  |
| -3  | BACK RAIL FELT             | 1    | 1247087034             |  |  |  |  |  |  |
| 52  | KEY ASS'Y (W) A            | 5    | 4367304005             |  |  |  |  |  |  |
| 53  | KEY ASS'Y (W) A            | 2    | 4367305004             |  |  |  |  |  |  |
| 54  | KEY ASS'Y (W) B            | 6    | 4367304018             |  |  |  |  |  |  |
| 55  | KEY ASS'Y (W) B            | 2    | 4367305017             |  |  |  |  |  |  |
| 56  | KEY ASS'Y (W) C            | 6    | 4367304021             |  |  |  |  |  |  |
| 57  | KEY ASS'Y (W) C            | 1    | 4367305020             |  |  |  |  |  |  |
| 58  | KEY ASS'Y (W) D            | 6    | 4367304034             |  |  |  |  |  |  |
| 59  | KEY ASS'Y (W) D            | 1    | 4367305033             |  |  |  |  |  |  |
| 60  | KEY ASS'Y (W) E            | 6    | 4367304047             |  |  |  |  |  |  |
| 61  | KEY ASS'Y (W) E            | 1    | 4367305046             |  |  |  |  |  |  |
| 62  | KEY ASS'Y (W) F            | 6    | 4367304050             |  |  |  |  |  |  |
| 63  | KEY ASS'Y (W) F            | 1    | 4367305059             |  |  |  |  |  |  |
| 64  | KEY ASS'Y (W) G            | 6    | 4367304063             |  |  |  |  |  |  |
| 65  | KEY ASS'Y (W) G            | 1    | 4367305062             |  |  |  |  |  |  |
| 66  | KEY ASS'Y (W) A'           | +    |                        |  |  |  |  |  |  |
|     | KEY ASS'Y (W) C'           | _    | 4367304076             |  |  |  |  |  |  |
| 67  | KEY ASS'Y (W) C'           | 1 26 | 4367305075             |  |  |  |  |  |  |
| 68  | I KET AGG T (VV) A#        | 36   | 4307071107             |  |  |  |  |  |  |