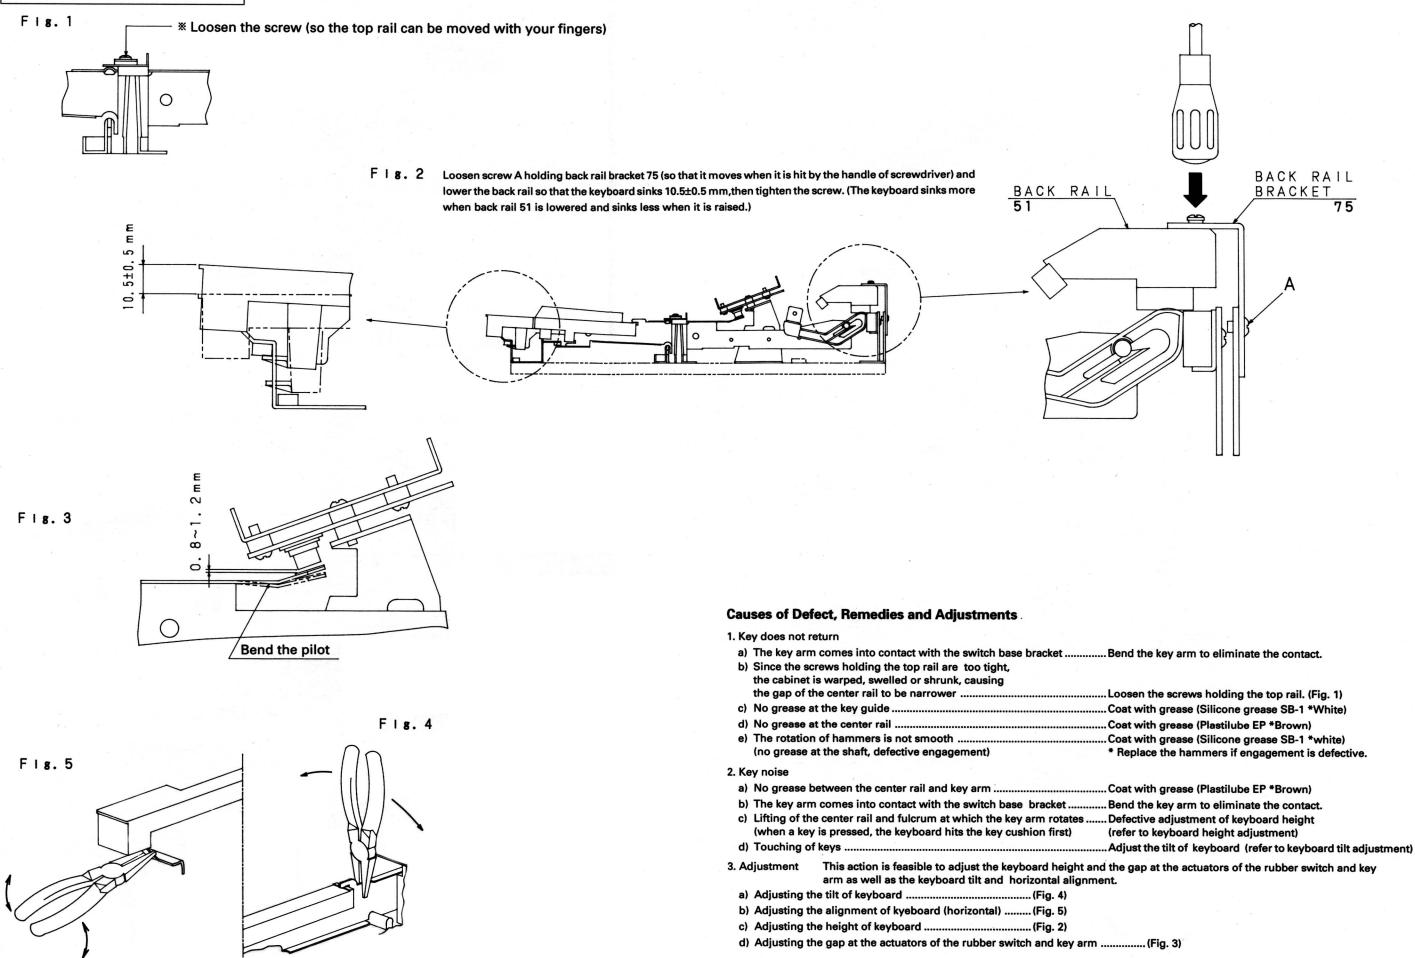

No user-serviceable parts in side.

Fig. 4

- 2) Remove eight (8) screws 42 (3 × 10, CBTS(1)).
- 3) Move roof board 21 in the direction of arrow 2 and remove it in the direction of arrow 2,
- 2. Remove lid assembly 200. (Fig. 2)
- 1) Move lid assembly 200 backward and lift its rear in the direction of the arrow.
- 2) Lift guide roller (B) 209-3 at the front obliquely along the grooves in cover guides (L) 13 and (R) 18 to remover it.
- 3. Remove top panel semi-assembly 44 and front board assembly 45. (Fig. 3)
  - 1) Remove two (2) screws 122 (3.5 × 30, CTTS(1)) each on the left and right and screw 124 (3 × 6, CBTS(S)), then move top panel semi-assembly 44 in the direction of the arrow to remove it.
  - 2) Remove five (5) screws 46 (4 × 40, CTTS(1)) and then front board assembly 45 in the direction of the arrow.
- 4. Open rear board 49. (Fig. 4)
- 1) Remove nine (9) screws 41 (3.5 × 20, CTTS(1)) and turn rear board 39 to open it using rear hinge 147 as a fulcrum.