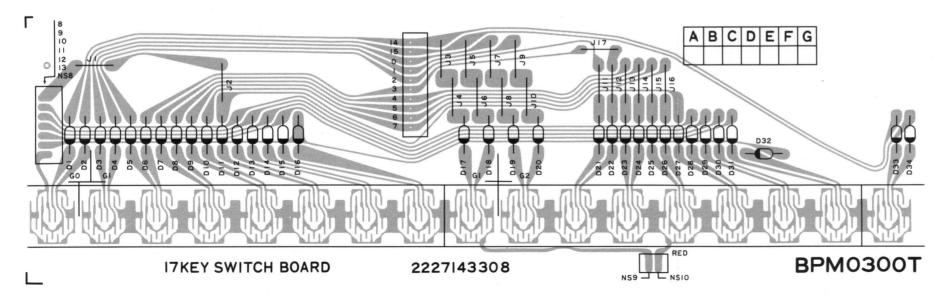

_



#### NOTES

ALL RESISTANCE VALUES IN OHM k=1,000 OHM M=1,000,000 OHM ALL CAPACITANCE VALUES IN MICRO FARAD P=MICRO-MICRO FARAD EACH VOLTAGE AND CURRENT ARE MEASURED AT NO SIGNAL INPUT CONDITION. CIRCUIT AND PARTS ARE SUBJECT TO CHANGE WITHOUT PRIOR NOTICE.

#### WARNING:

Parts marked with this symbol  $\triangle$  have critical characteristics. Use ONLY replacement parts recommended by the manufacturer.

#### CAUTION:

Before returning the unit to the customer, make sure you make either (1) a leakage current check or (2) a line to chassis resistance check. If the leakage current exceeds 0.5 milliamps, or it the resistance from shassis to either side of the power cord is less than 240 k ohm, the unit is defective.

#### WARNING:







BP-410-1-5





## **BP-341 SWITCH BOARD UNIT**



## **3997009027 POWER BOARD UNIT**



POWER PCB L9002B5040

## **BP-410 MULTIPLEX BOARD UNIT**



## **BP-393-2 L/FILTER BOARD UNIT**



## 3997008002 CONTROL BOARD UNIT



#### PRINCIPAL PARTS LOCATION

| CS   |      |                |
|------|------|----------------|
| C1   | <br> | <br>A,B4       |
| C2   | <br> | <br>АЗ         |
| C3   | <br> | <br>A,B5       |
| C4   | <br> | <br>АЗ         |
| C5   | <br> | <br>A,B2       |
| C6   | <br> | <br>A2         |
| C7   | <br> | <br>A,B2       |
| C8   | <br> | <br><b>A</b> 2 |
| C9   | <br> | <br>B2         |
| C10  | <br> | <br>D1         |
| C11  | <br> | <br>E2         |
| C12  | <br> | <br>D2         |
| C13  | <br> | <br>E1         |
| C14  | <br> | <br>E1         |
| C15  | <br> | <br>D3         |
| C16  | <br> | <br>E3         |