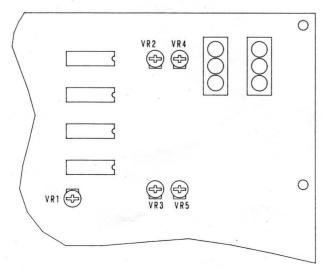

C2,3

## **VOLUME ADJUSTMENT**

#### Test Mode and Adjustment EP-5000 MAIN PCB

#### Test mode

How to set to the test mode:

Press the CHOIR button and hold it, then turn the power switch on.

Only the PIANO 1 indicator lights.

How to release the test mode:

Press the tone select button or turn the power switch off and then on again.

Details of test mode:

Offset adjustment

MSB adjustment

Sine-wave output (20Hz, 1kHz, 6kHz, 20kHz)

Sine-wave output (1kHz, output higher than above)

**Panning** 

Relationship between the test mode and keyboard

See below.



#### **Adjustment**

- (1) Test equipment necessary for adjustment Millivoltmeter
- (2) Warm up the instrument for mode than 5 minutes and set it to the test mode, then start adjustments.
- (3) Locations of adjustment components



#### (4) Order of adjustments

| 1. Warm up            | more than 5 minutes |
|-----------------------|---------------------|
| 2. Teat mode          |                     |
| 3. Offset adjustment  | 1 VR2 (R Side)      |
|                       | 2 VR3 (L Side)      |
|                       | 3 VR4 (R Side)      |
|                       | 4 VR5 (L Side)      |
| 4. MSB adjustment     | VR1                 |
| 4. WISD adjustillerit | VIII                |

#### Adjustment



#### Setting of variable resistors on panel

| Variable resistor | VOLUME | BRILLIANCE |
|-------------------|--------|------------|
| Setting           | MAX.   | BRIGHT     |

#### **Adjuatment**

Adjust the variable resistors so the reading of the V.V. is minimum.

|   | Adjustment | Plug Position<br>(AUX OUT)