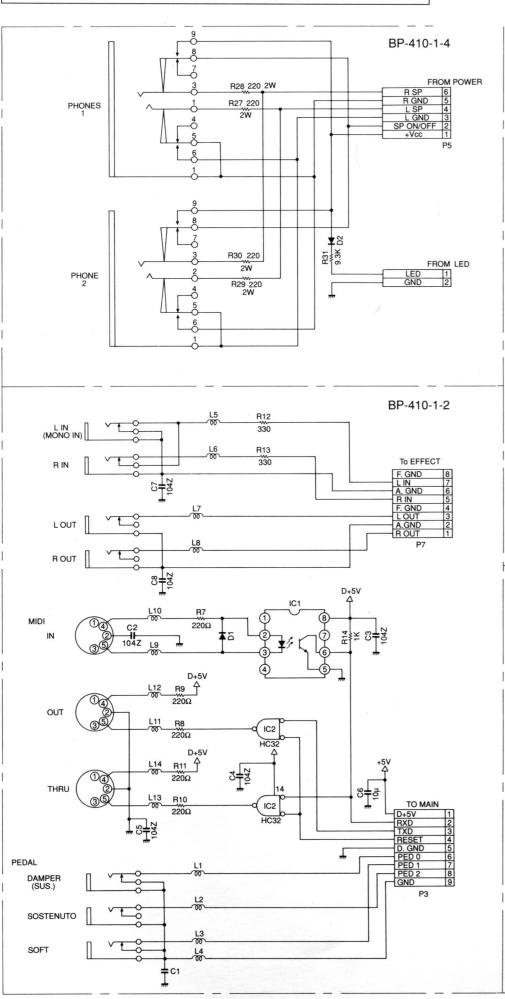

DIAGRAM**



#### NOTES

ALL RESISTANCE VALUES IN OHM k=1,000 OHM M=1,000,000 OHM ALL CAPACITANCE VALUES IN MICRO FARAD P=MICRO-MICRO FARAD EACH VOLTAGE AND CURRENT ARE MEASURED AT NO SIGNAL INPUT CONDITION. CIRCUIT AND PARTS ARE SUBJECT TO CHANGE WITHOUT PRIOR NOTICE.

#### WARNING:

Parts marked with this symbol  $\triangle$  have critical characteristics. Use ONLY replacement parts recommended by the manufacturer.

#### CAUTION:

Before returning the unit to the customer, make sure you make either (1) a leakage current check or (2) a line to chassis resistance check. If the leakage current exceeds 0.5 milliamps, or it the resistance from shassis to either side of the power cord is less than 240 k ohm, the unit is defective.

#### WARNING:

## **BP-410 MULTIPLE BOARD CIRCUIT DIAGRAM**



#### \_\_\_\_\_



#### NOTES

ALL RESISTANCE VALUES IN OHM k=1,000 OHM M=1,000,000 OHM ALL CAPACITANCE VALUES IN MICRO FARAD P=MICRO-MICRO FARAD EACH VOLTAGE AND CURRENT ARE MEASURED AT NO SIGNAL INPUT CONDITION. CIRCUIT AND PARTS ARE SUBJECT TO CHANGE WITHOUT PRIOR NOTICE.

#### WARNING:

Parts marked with this symbol  $\triangle$  have critical characteristics. Use ONLY replacement parts recommended by the manufacturer.

#### CAUTION:

Before returning the unit to the customer, make sure you make either (1) a leakage current check or (2) a line to chassis resistance check. If the leakage current exceeds 0.5 milliamps, or it the resistance from shassis to either side of the power cord is less than 240 k ohm, the unit is defective.

#### WARNING:







BP-410-1-5





## **BP-341 SWITC