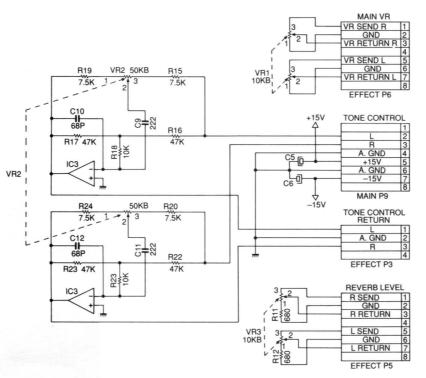

MULTIPLE BOARD CIRCUIT DIAGRAM**



#### \_\_\_\_\_



#### NOTES

ALL RESISTANCE VALUES IN OHM k=1,000 OHM M=1,000,000 OHM ALL CAPACITANCE VALUES IN MICRO FARAD P=MICRO-MICRO FARAD EACH VOLTAGE AND CURRENT ARE MEASURED AT NO SIGNAL INPUT CONDITION. CIRCUIT AND PARTS ARE SUBJECT TO CHANGE WITHOUT PRIOR NOTICE.

#### WARNING:

Parts marked with this symbol  $\triangle$  have critical characteristics. Use ONLY replacement parts recommended by the manufacturer.

#### CAUTION:

Before returning the unit to the customer, make sure you make either (1) a leakage current check or (2) a line to chassis resistance check. If the leakage current exceeds 0.5 milliamps, or it the resistance from shassis to either side of the power cord is less than 240 k ohm, the unit is defective.

#### WARNING:







BP-410-1-5





## **BP-341 SWITCH BOARD UNIT**



## **3997009027 POWER BOARD UNIT**



POWER PCB L9002B5040

## **BP-410 MULTIPLEX BOARD UNIT**



## **BP-393-2 L/FILTER BOARD UNIT**



## 3997008002 CONTROL BOARD UNIT



#### PRINCIPAL PARTS LOCATION

| CS   |      |                |
|------|------|----------------|
| C1   | <br> | <br>A,B4       |
| C2   | <br> | <br>АЗ         |
| C3   | <br> | <br>A,B5       |
| C4   | <br> | <br>АЗ         |
| C5   | <br> | <br>A,B2       |
| C6   | <br> | <br>A2         |
| C7   | <br> | <br>A,B2       |
| C8   | <br> | <br><b>A</b> 2 |
| C9   | <br> | <br>B2         |
| C10  | <br> | <br>D1         |
| C11  | <br> | <br>E2         |
| C12  | <br> | <br>D2         |
| C13  | <br> | <br>E1         |
| C14  | <br> | <br>E1         |
| C15  | <br> |