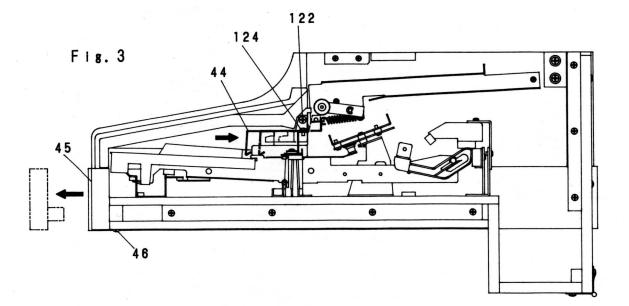

No user-serviceable parts in side.

Fig. 4

- 2) Remove eight (8) screws 42 (3 × 10, CBTS(1)).
- 3) Move roof board 21 in the direction of arrow 2 and remove it in the direction of arrow 2,
- 2. Remove lid assembly 200. (Fig. 2)
- 1) Move lid assembly 200 backward and lift its rear in the direction of the arrow.
- 2) Lift guide roller (B) 209-3 at the front obliquely along the grooves in cover guides (L) 13 and (R) 18 to remover it.
- 3. Remove top panel semi-assembly 44 and front board assembly 45. (Fig. 3)
  - 1) Remove two (2) screws 122 (3.5 × 30, CTTS(1)) each on the left and right and screw 124 (3 × 6, CBTS(S)), then move top panel semi-assembly 44 in the direction of the arrow to remove it.
  - 2) Remove five (5) screws 46 (4 × 40, CTTS(1)) and then front board assembly 45 in the direction of the arrow.
- 4. Open rear board 49. (Fig. 4)
- 1) Remove nine (9) screws 41 (3.5 × 20, CTTS(1)) and turn rear board 39 to open it using rear hinge 147 as a fulcrum.