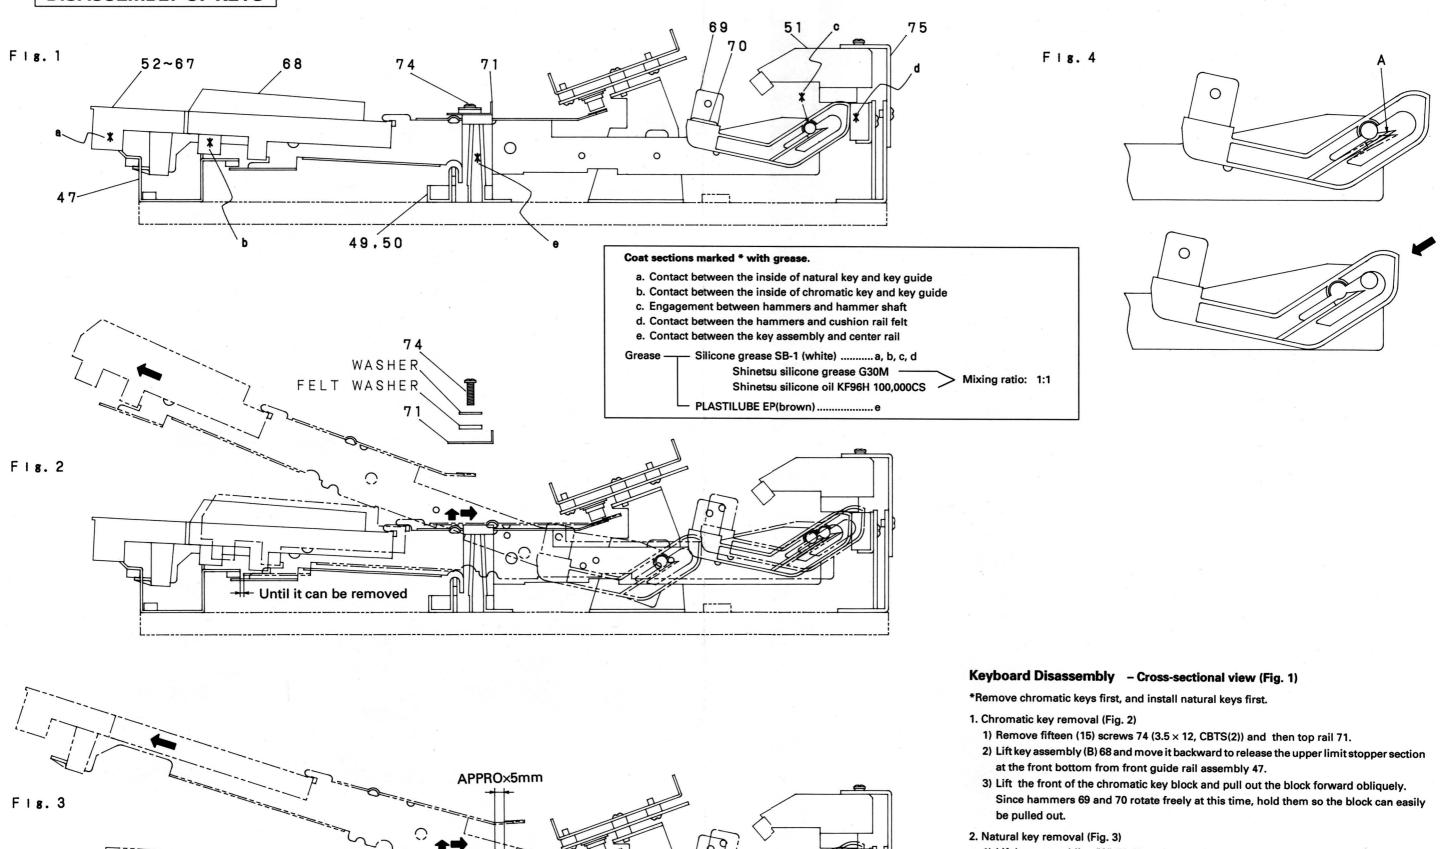

No user-serviceable parts in side.

Fig. 4

- 2) Remove eight (8) screws 42 (3 × 10, CBTS(1)).
- 3) Move roof board 21 in the direction of arrow 2 and remove it in the direction of arrow 2,
- 2. Remove lid assembly 200. (Fig. 2)
- 1) Move lid assembly 200 backward and lift its rear in the direction of the arrow.
- 2) Lift guide roller (B) 209-3 at the front obliquely along the grooves in cover guides (L) 13 and (R) 18 to remover it.
- 3. Remove top panel semi-assembly 44 and front board assembly 45. (Fig. 3)
  - 1) Remove two (2) screws 122 (3.5 × 30, CTTS(1)) each on the left and right and screw 124 (3 × 6, CBTS(S)), then move top panel semi-assembly 44 in the direction of the arrow to remove it.
  - 2) Remove five (5) screws 46 (4 × 40, CTTS(1)) and then front board assembly 45 in the direction of the arrow.
- 4. Open rear board 49. (Fig. 4)
- 1) Remove nine (9) screws 41 (3.5 × 20, CTTS(1)) and turn rear board 39 to open it using rear hinge 147 as a fulcrum.