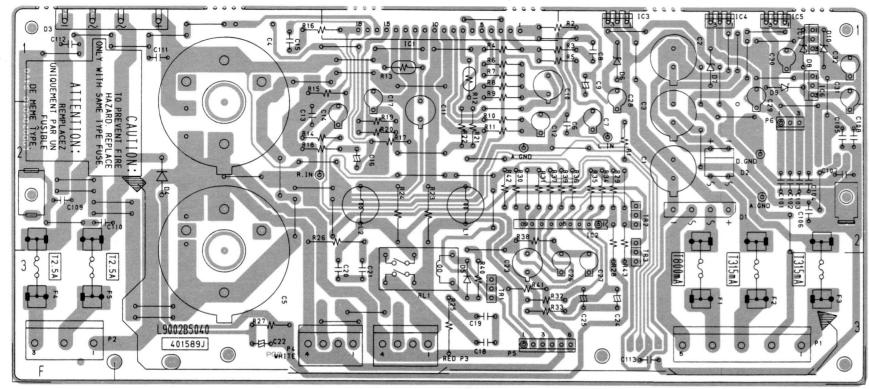

## PARTS LIST OF EXPLODED VIEW

| N-    | D N                       |      | EP-5000    |  |  |  |  |  |  |
|-------|---------------------------|------|------------|--|--|--|--|--|--|
| No.   | Part Name                 | Q'ty | Part No.   |  |  |  |  |  |  |
| 1     | SIDE BOARD (L) ASS'Y      | (1)  | 1077286005 |  |  |  |  |  |  |
| -1    | SIDE BOARD (L)            | 1    | 1077287004 |  |  |  |  |  |  |
| -2    | FOOT (L)                  | 1    | 1077288003 |  |  |  |  |  |  |
| -3    | 4 × 40 CTTS (1)           | 2    | 4734803032 |  |  |  |  |  |  |
| -4    | JOINT BRACKET             | 2    | 4127184009 |  |  |  |  |  |  |
| -5    | 3.5 × 16 CTTS (1)         | 4    | 4734806026 |  |  |  |  |  |  |
| 2     | SIDE BOARD (R) ASS'Y      | (1)  | 1077289002 |  |  |  |  |  |  |
| -1    | SIDE BOATD (R)            | 1    | 1077290004 |  |  |  |  |  |  |
| -2    | FOOT (R)                  | 1    | 1077291003 |  |  |  |  |  |  |
| -3    | 4×40 CTTS (1)             | 2    | 4734803032 |  |  |  |  |  |  |
| -4    | JOINT BRACKET             | 2    | 4127184009 |  |  |  |  |  |  |
| -5    | 3.5×16 CRWS               | 4    | 4734806026 |  |  |  |  |  |  |
| -6    | CORD HOLER                | 2    | EP-4772    |  |  |  |  |  |  |
| -7    | 3.1 × 16 CRWS             | 2    | 4720309029 |  |  |  |  |  |  |
| 3     | SPEAKER BOX ASS'Y         | (1)  | 1077292002 |  |  |  |  |  |  |
| -1    | SPEAKER BOX SEMI ASS'Y    | 1    | 1077293001 |  |  |  |  |  |  |
| -2    | CORD HOLDER               | 4    | EP-4772    |  |  |  |  |  |  |
| -3    | 3 × 8 CBRTS (1)           | 4    | 4730304014 |  |  |  |  |  |  |
| -4    | SPEAKER GRILL (L) ASS'Y   | 1    | 1077295009 |  |  |  |  |  |  |
| -5    | SPEAKER GRILL (R) ASS'Y   | 1    | 1077297007 |  |  |  |  |  |  |
| -6    | 16RG03M (SPEAKER)         | 2    | 3017017009 |  |  |  |  |  |  |
| -7    | 16RG04M (SPEAKER)         | 2    | 3017018008 |  |  |  |  |  |  |
| -8    | M4 FLANGE NUT             | 16   | SC-1050H   |  |  |  |  |  |  |
| -9    | 4P CONNECTOR ASS'Y        | 1    | 2037470009 |  |  |  |  |  |  |
| -10   | 3.5 × 32 CRWS             | 8    | 4720413012 |  |  |  |  |  |  |
| -11   | REAR BOARD                | 1    | 1077299005 |  |  |  |  |  |  |
| -12   | 3.5 × 20 CTTS (1)         | 14   | 4734806000 |  |  |  |  |  |  |
| 4,5,6 | PEDAL BOX ASS'Y           | (1)  | 1077300004 |  |  |  |  |  |  |
| 4     | PEDAL BOX SEMI ASS'Y      | 1    | 1077301003 |  |  |  |  |  |  |
| 5     | PEDAL BOARD ASS'Y         | (1)  | 1077303001 |  |  |  |  |  |  |
| -1    | PEDAL BOARD               | 1    | 1077305009 |  |  |  |  |  |  |
| -2    | PEDAL                     | 3    | 4367263023 |  |  |  |  |  |  |
| -3    | PEDAL FLANGE              | 6    | 4367082000 |  |  |  |  |  |  |
| -4    | PF. BUSH                  | 6    | 4367083106 |  |  |  |  |  |  |
| -5    | 4 × 14 CPS (W,SW)         | 12   | 4700021026 |  |  |  |  |  |  |
| -6    | PEDAL SPRING              | 3    | 4367148009 |  |  |  |  |  |  |
| -7    | PEDAL SWITCH BRACKET      | 3    | 4127160104 |  |  |  |  |  |  |
| -8    | PEDAL SWITCH              | 3    | 2127001003 |  |  |  |  |  |  |
| -9    | 3P PEDAL WIRE             | 1    | 2039458008 |  |  |  |  |  |  |
| -10   | 2 ×10 CPS                 | 3    | 4711810006 |  |  |  |  |  |  |
| -11   | 3.5 × 10 CBTS (1)         | 3    | 4733804003 |  |  |  |  |  |  |
| 6     | 3.5 × 25 CRWS             | 6    | 4720411014 |  |  |  |  |  |  |
| 7     | 6 × 55 CTS                | 8    | 4714804019 |  |  |  |  |  |  |
| 8     | ADJUSTER                  | 1    | 1047038005 |  |  |  |  |  |  |
| 9     | PRESS WING SCREW          | 4    | MMP1142    |  |  |  |  |  |  |
|       |                           | +    |            |  |  |  |  |  |  |
| 10    | SIDE BOARD (L) SEMI ASS'Y | 1    | 1077216004 |  |  |  |  |  |  |
| 11    | GUIDE RAIL (L) ASS'Y      | (1)  | 4097016605 |  |  |  |  |  |  |
| -1    | GUIDE RAIL (L) SEMI ASS'Y | 1    | 4097015305 |  |  |  |  |  |  |
| -2    | ROLLER ARM ASS'Y          | 1    | 4307104304 |  |  |  |  |  |  |
| -3    | ROLLER ARM SPRING         | 1    | 4367293103 |  |  |  |  |  |  |
| -4    | 3E RING                   | 1    | 4361003009 |  |  |  |  |  |  |
| 12    | 3 × 12 CFTS (1)           | 2    | 4732306010 |  |  |  |  |  |  |
| 13    | COVER GUIDE (L)           | 1    | 4097011516 |  |  |  |  |  |  |
| 14    | 3 × 16 CBRTS (1)          | 3    | 4730309019 |  |  |  |  |  |  |
| 15    | SIDE BOARD (R) SEMI ASS'Y | 1    | 1077219001 |  |  |  |  |  |  |
| 16    | GUIDE RAIL (R) ASS'Y      | (1)  | 4097018603 |  |  |  |  |  |  |
| -1    | GUIDE RAIL (R) SEMI ASS'Y | 1    | 4097017303 |  |  |  |  |  |  |
| -2    | ROLLER ARM ASS'Y          | 1    | 4307104304 |  |  |  |  |  |  |
| -3    | ROLLER ARM SPRING         | 1    | 4367293103 |  |  |  |  |  |  |
| -4    | 3E RING                   | 1    | 4761003009 |  |  |  |  |  |  |
| . 17  | 3 × 12 CFTS (1)           | 2    | 4732306010 |  |  |  |  |  |  |
|       |                           |      |            |  |  |  |  |  |  |

|     |                            |      | EP-5000                |  |  |  |  |  |  |
|-----|----------------------------|------|------------------------|--|--|--|--|--|--|
| No. | Part Name                  | Q'tv |                        |  |  |  |  |  |  |
| 18  | COVER GUIDE (R)            | 1    | 4097012418             |  |  |  |  |  |  |
| 19  | 3 × 16 CBRTS (1)           | 3    | 4730309019             |  |  |  |  |  |  |
| 20  | BOTTOM BOARD ASS'Y         | 1    | 1077221109             |  |  |  |  |  |  |
| 21  | ROOF BOARD                 | +    | 1077221109             |  |  |  |  |  |  |
| 22  | ANGLE BRACKET              | 4    | 4037010001             |  |  |  |  |  |  |
| 23  | 3 × 12 CBRTS (1)           | 8    | 4730306012             |  |  |  |  |  |  |
| 24  | TOP BRACKET                | 2    |                        |  |  |  |  |  |  |
| 25  | 3 × 12 CBRTS (1)           | 4    | 2010023J<br>4730306012 |  |  |  |  |  |  |
| 26  | REFORM RAIL                | 1    | 4097020109             |  |  |  |  |  |  |
| 27  | 3.5 × 12 CBTS              | 5    | 4733804045             |  |  |  |  |  |  |
| 28  | MUSIC STOPPER              | 1    | 4397035108             |  |  |  |  |  |  |
| 29  | 3 × 18 CBTS (P)            | 4    | 4737500060             |  |  |  |  |  |  |
| 30  | 3.5 W                      | 4    | 4751134001             |  |  |  |  |  |  |
| 31  | SCORE HOLDER               | 1    | 4397022111             |  |  |  |  |  |  |
| 32  | SCORE SUPPORT              | +    | 1037055014             |  |  |  |  |  |  |
| 33  | SCORE HINGE                |      |                        |  |  |  |  |  |  |
| 34  | 3×6 CBTS (P)               | 2    | 4017027108             |  |  |  |  |  |  |
| 35  | PROTECTION SHEET           | 4    | 4737508004             |  |  |  |  |  |  |
| 36  |                            | 2    | 1247123008             |  |  |  |  |  |  |
| 36  | PROTECTION SHEET           | +-   | 1047440000             |  |  |  |  |  |  |
| 38  |                            | 1    | 1247118000             |  |  |  |  |  |  |
| 38  | 3 × 10 CBTS (1) REAR BOARD | 4    | 4733804006             |  |  |  |  |  |  |
| 40  |                            | 1 0  | 1077322008             |  |  |  |  |  |  |
|     | LOCKING SUPPORT            | 8    | 4498079005             |  |  |  |  |  |  |
| 41  | 3.5 × 20 CTTS (1)          | 9    | 4734806000             |  |  |  |  |  |  |
| 42  | 3 × 10 CBTS (1)            | 8    | 4733816004             |  |  |  |  |  |  |
|     | TOP PANEL SEMI ASSIV       | 12   | 4777036002             |  |  |  |  |  |  |
| 44  | TOP PANEL SEMI ASS'Y       | 1    | 1027191014             |  |  |  |  |  |  |
| -1  | KEY FELT                   | 1    | 1247095068             |  |  |  |  |  |  |
| -2  | SPEAKER HIMELON            | 2    | 1227032000             |  |  |  |  |  |  |
| 45  | FRONT BOARD ASS'Y          | 1    | 1077232004             |  |  |  |  |  |  |
| 46  | 4 × 40 CTTS (1)            | 5    | 4734803029             |  |  |  |  |  |  |
| 47  | FRONT GUIDE RAIL ASS'Y     | (1)  | 4307073532             |  |  |  |  |  |  |
| -1  | FRONT GUIDE RAIL           | 1    | 4367224211             |  |  |  |  |  |  |
| -2  | FRONT RAIL FELT            | 1    | 1247109006             |  |  |  |  |  |  |
| -3  | FRONT RAIL FELT            | 1    | 1247110008             |  |  |  |  |  |  |
| -4  | FRONT RAIL FELT            | 1    | 1247111007             |  |  |  |  |  |  |
| -5  | PANEL FELT                 | 1    | 1247070038             |  |  |  |  |  |  |
| -6  | KEY GUIDE                  | 88   | 4317002001             |  |  |  |  |  |  |
| 48  | 3.5 × 14 CBTS (1) (SW)     | 50   | 4718003007             |  |  |  |  |  |  |
| 49  | CENTER RAIL                | 6    | 4367179104             |  |  |  |  |  |  |
| 50  | DENTER RAIL (S)            | 1    | 4367317005             |  |  |  |  |  |  |
| 51  | BACK RAIL ASS'Y            | (1)  | 1007129116             |  |  |  |  |  |  |
| -1  | BACK RAIL                  | 1    | 1017315017             |  |  |  |  |  |  |
| -2  | BACK RAIL FELT             | 1    | 1247087018             |  |  |  |  |  |  |
| -3  | BACK RAIL FELT             | 1    | 1247087034             |  |  |  |  |  |  |
| 52  | KEY ASS'Y (W) A            | 5    | 4367304005             |  |  |  |  |  |  |
| 53  | KEY ASS'Y (W) A            | 2    | 4367305004             |  |  |  |  |  |  |
| 54  | KEY ASS'Y (W) B            | 6    | 4367304018             |  |  |  |  |  |  |
| 55  | KEY ASS'Y (W) B            | 2    | 4367305017             |  |  |  |  |  |  |
| 56  | KEY ASS'Y (W) C            | 6    | 4367304021             |  |  |  |  |  |  |
| 57  | KEY ASS'Y (W) C            | 1    | 4367305020             |  |  |  |  |  |  |
| 58  | KEY ASS'Y (W) D            | 6    | 4367304034             |  |  |  |  |  |  |
| 59  | KEY ASS'Y (W) D            | 1    | 4367305033             |  |  |  |  |  |  |
| 60  | KEY ASS'Y (W) E            | 6    | 4367304047             |  |  |  |  |  |  |
| 61  | KEY ASS'Y (W) E            | 1    | 4367305046             |  |  |  |  |  |  |
| 62  | KEY ASS'Y (W) F            | 6    | 4367304050             |  |  |  |  |  |  |
| 63  | KEY ASS'Y (W) F            | 1    | 4367305059             |  |  |  |  |  |  |
| 64  | KEY ASS'Y (W) G            | 6    | 4367304063             |  |  |  |  |  |  |
| 65  | KEY ASS'Y (W) G            | 1    | 4367305062             |  |  |  |  |  |  |
| 66  | KEY ASS'Y (W) A'           | +    |                        |  |  |  |  |  |  |
|     | KEY ASS'Y (W) C'           | _    | 4367304076             |  |  |  |  |  |  |
| 67  | KEY ASS'Y (W) C'           | 1 26 | 4367305075             |  |  |  |  |  |  |
| 68  | I KET AGG T (VV) A#        | 36   | 4307071107             |  |  |  |  |  |  |