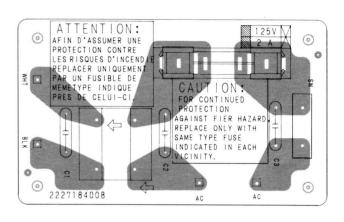

#### WARNING:

TO PREVENT FIRE OR SHOCK HAZARD, DO NOT EXPOSE THIS APPLIANCE TO RAIN OR MOISTURE.

#### 2. Do not open the top cover

In order to prevent electric shock, do not open the cover. If problems occur, contact your WURLITZER dealer.

#### 3. Do not place anything inside

Do not place metal objects or spill liquid inside INSTRUMENTS. Electric shock or malfunction may result.

Please, record and retain the Model name and serial number of your INSTRUMENTS shown on the rating label. Model No. EP-913R