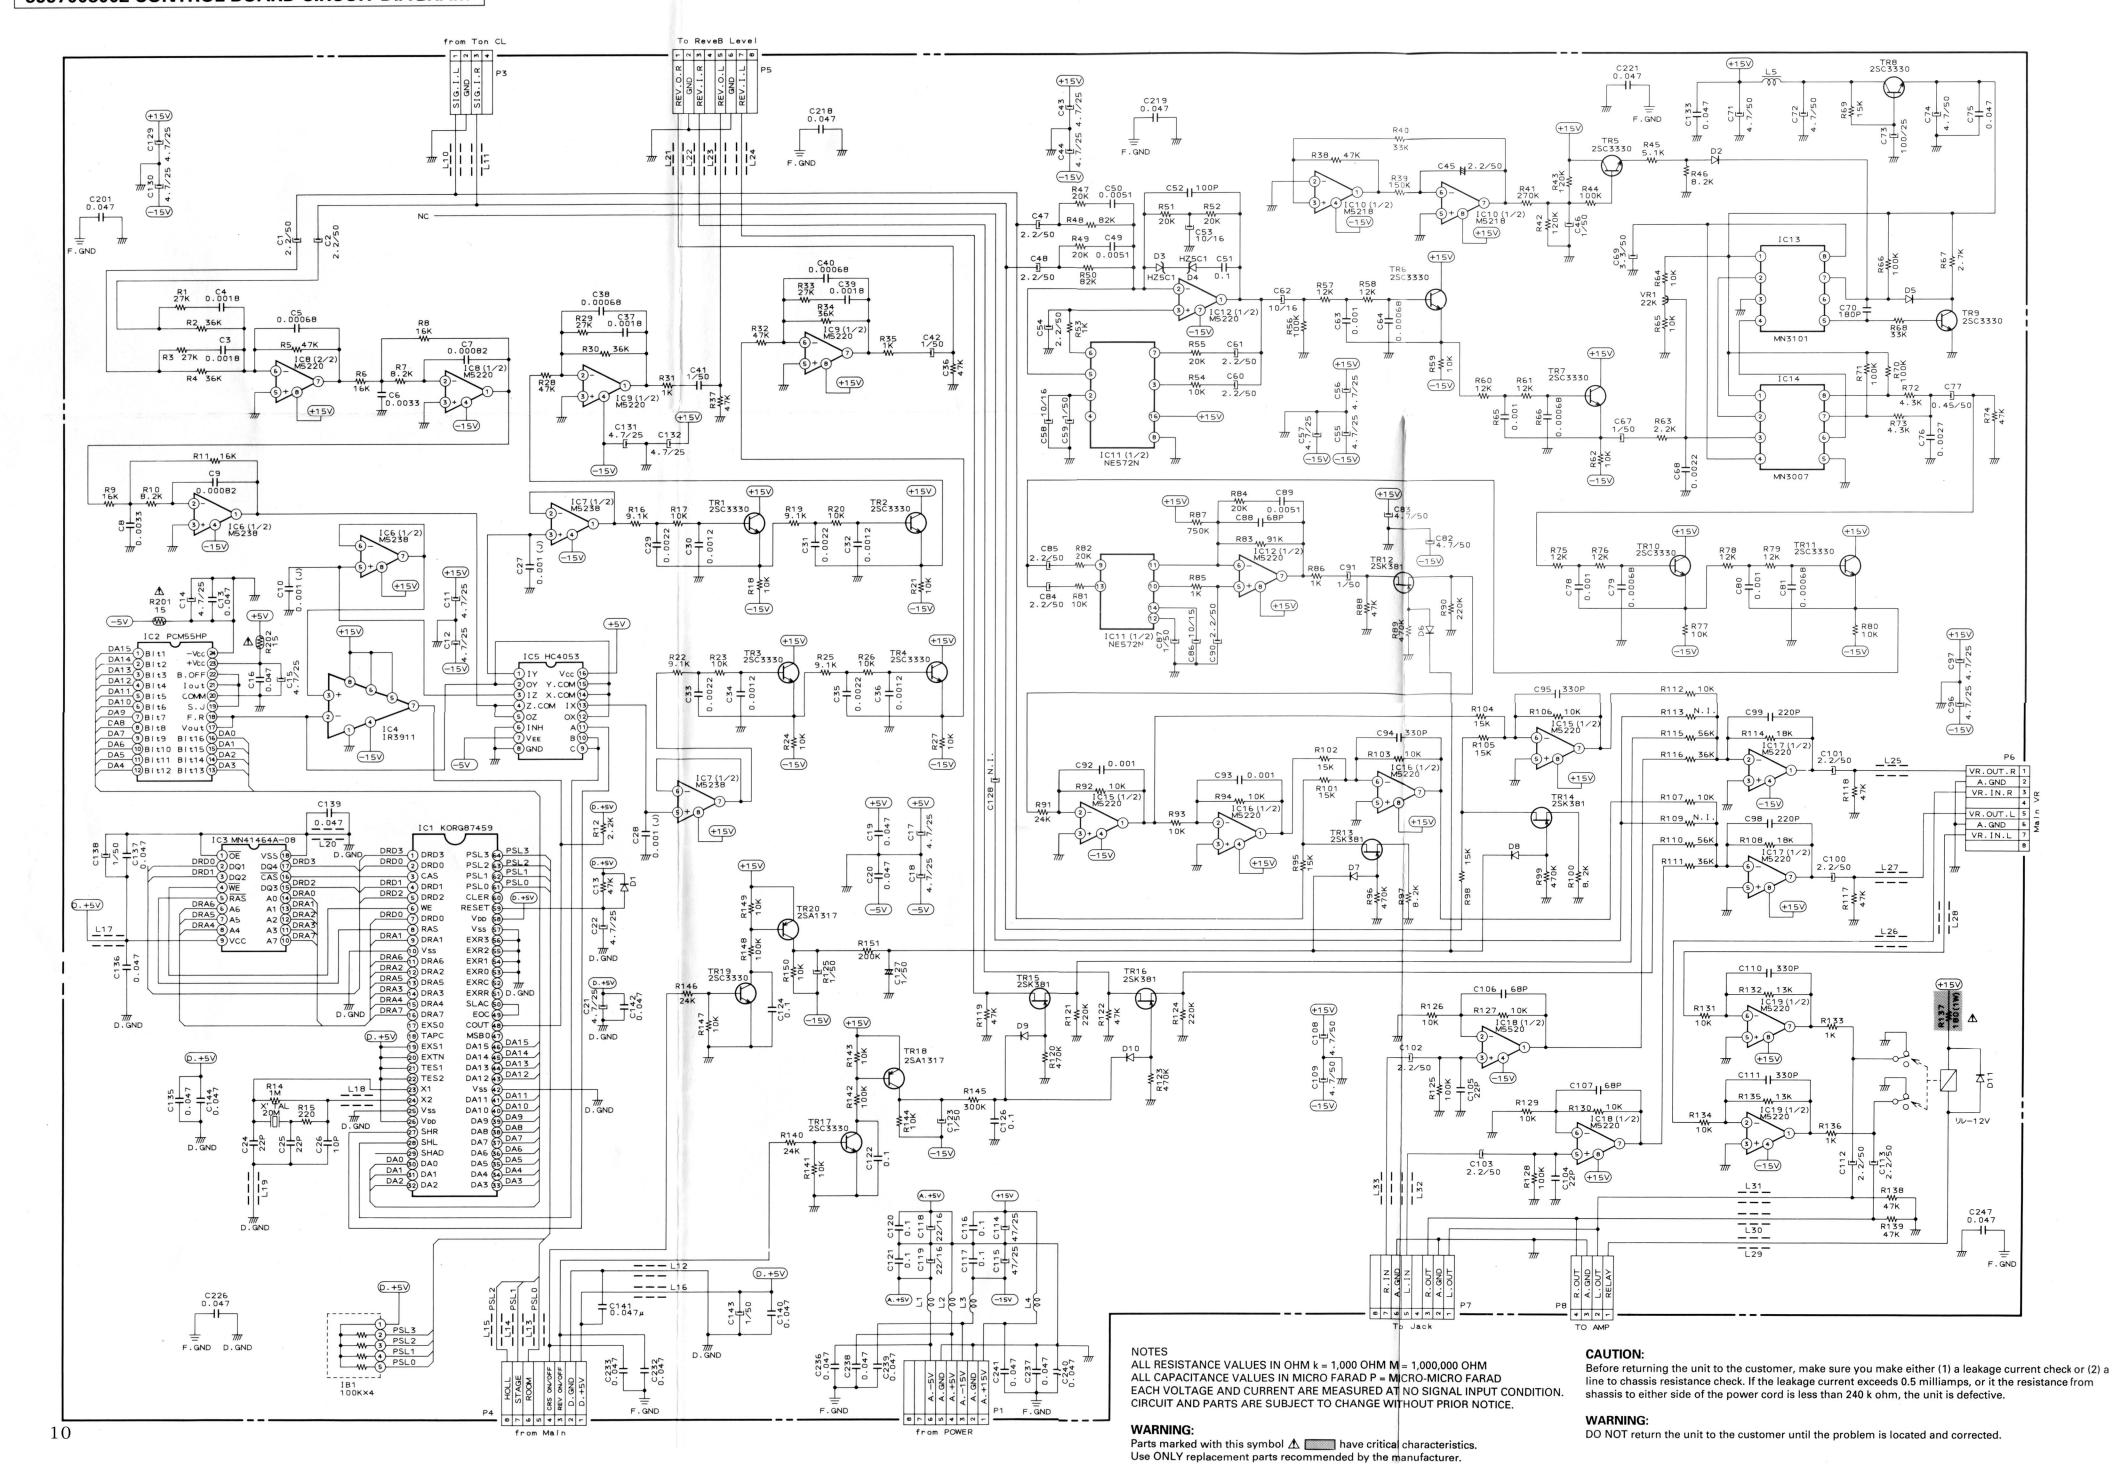

## **TABLE OF CONTENTS**

| CAUTIONS                    | 2       |
|-----------------------------|---------|
| DISASSEMBLY                 | 3       |
| PARTS LIST OF EXPLODED VIEW | 4       |
| EXPLODED VIEW               | 5       |
| DISASSEMBLY OF KEYS         | 6       |
| ADJUSTMENT OF KEYS          | 7       |
| BLOCK DIAGRAM               | 8       |
| CIRCUIT DIAGRAM             | 9 – 13  |
| P. W. BOARD                 | 14 – 17 |
| VOLUME ADJUSTMENT           | 18      |
| SPECIFICATIONS              | 19      |
| LIST OF P. W. BOARD No      | 19      |