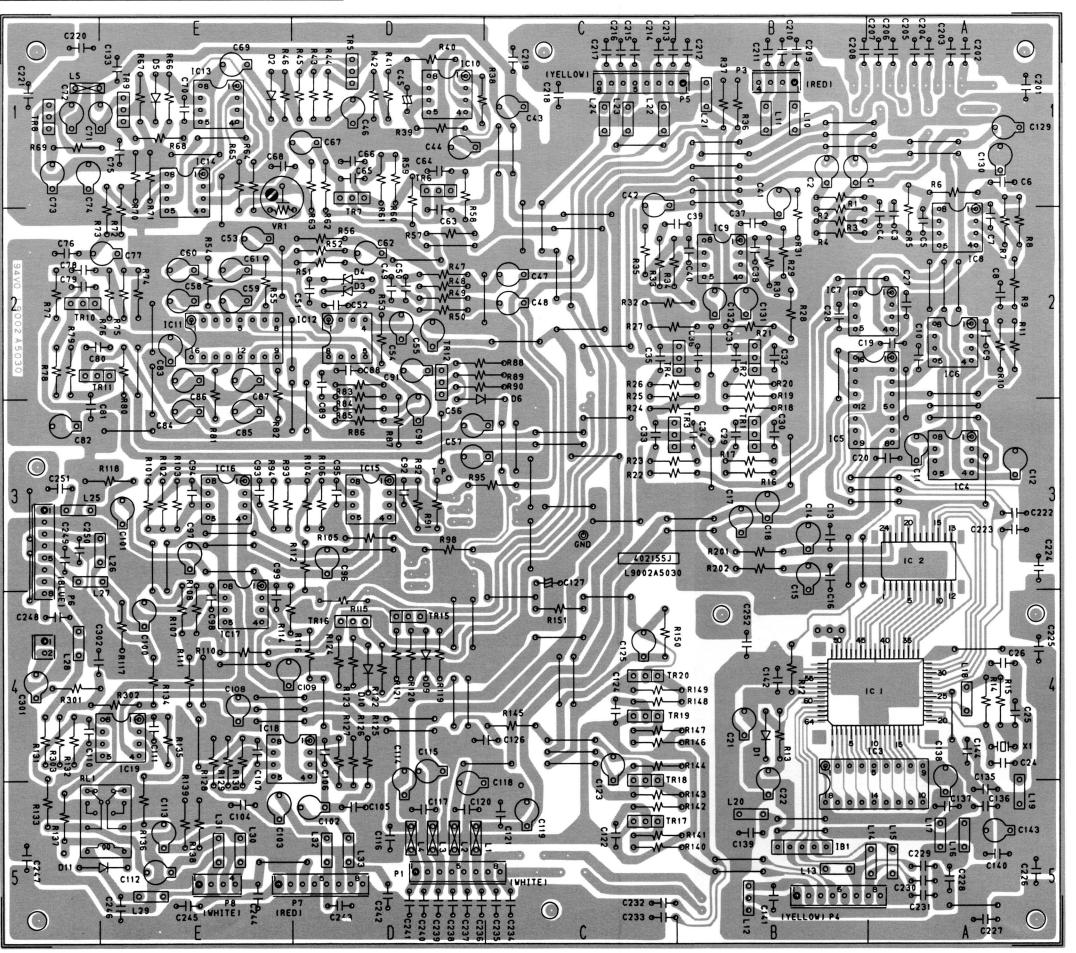

NO SIGNAL INPUT CONDITION. CIRCUIT AND PARTS ARE SUBJECT TO CHANGE WITHOUT PRIOR NOTICE.

#### WARNING:

Parts marked with this symbol  $\triangle$  have critical characteristics. Use ONLY replacement parts recommended by the manufacturer.

#### CAUTION:

Before returning the unit to the customer, make sure you make either (1) a leakage current check or (2) a line to chassis resistance check. If the leakage current exceeds 0.5 milliamps, or it the resistance from shassis to either side of the power cord is less than 240 k ohm, the unit is defective.

#### WARNING:







BP-410-1-5





## **BP-341 SWITCH BOARD UNIT**



## **3997009027 POWER BOARD UNIT**



POWER PCB L9002B5040

## **BP-410 MULTIPLEX BOARD UNIT**



## **BP-393-2 L/FILTER BOARD UNIT**



## 3997008002 CONTROL BOARD UNIT



#### PRINCIPAL PARTS LOCATION

| CS   |      |                |
|------|------|----------------|
| C1   | <br> | <br>A,B4       |
| C2   | <br> | <br>АЗ         |
| C3   | <br> | <br>A,B5       |
| C4   | <br> | <br>АЗ         |
| C5   | <br> | <br>A,B2       |
| C6   | <br> | <br>A2         |
| C7   | <br> | <br>A,B2       |
| C8   | <br> | <br><b>A</b> 2 |
| C9   | <br> | <br>B2         |
| C10  | <br> | <br>D1         |
| C11  | <br> | <br>E2         |
| C12  | <br> | <br>D2         |
| C13  | <br> | <br>E1         |
| C14  | <br> | <br>E1         |
| C15  | <br> | <br>D3         |
| C16  | <br> | <br>E3         |
| IC17 | <br> | <br>E4         |
| IC18 | <br> | <br>D,E4       |
| IC19 | <br> | <br>E4         |
|      |      |                |

#### **CONNECTORS**

| 21 |   |  |  |  |