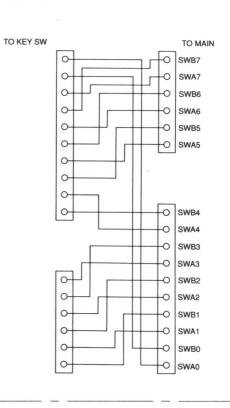

D CIRCUIT DIAGRAM**



#### \_\_\_\_\_



#### NOTES

ALL RESISTANCE VALUES IN OHM k=1,000 OHM M=1,000,000 OHM ALL CAPACITANCE VALUES IN MICRO FARAD P=MICRO-MICRO FARAD EACH VOLTAGE AND CURRENT ARE MEASURED AT NO SIGNAL INPUT CONDITION. CIRCUIT AND PARTS ARE SUBJECT TO CHANGE WITHOUT PRIOR NOTICE.

#### WARNING:

Parts marked with this symbol  $\triangle$  have critical characteristics. Use ONLY replacement parts recommended by the manufacturer.

#### CAUTION:

Before returning the unit to the customer, make sure you make either (1) a leakage current check or (2) a line to chassis resistance check. If the leakage current exceeds 0.5 milliamps, or it the resistance from shassis to either side of the power cord is less than 240 k ohm, the unit is defective.

#### WARNING:







BP-410-1-5





## **BP-341 SWITCH BOARD UNIT**



## **3997009027 POWER BOARD UNIT**



POWER PCB L9002B5040

## **BP-410 MULTIPLEX BOARD UNIT**



## **BP-393-2 L/FILTER BOARD UNIT**



## 3997008002 CONTROL BOARD UNIT



#### PRINCIPAL PARTS LOCATION

| CS   |      |                |
|------|------|----------------|
| C1   | <br> | <br>A,B4       |
| C2   | <br> | <br>АЗ         |
| C3   | <br> | <br>A,B5       |
| C4   | <br> | <br>АЗ         |
| C5   | <br> | <br>A,B2       |
| C6   | <br> | <br>A2         |
| C7   | <br> | <br>A,B2       |
| C8   | <br> | <br><b>A</b> 2 |
| C9   | <br> | <br>B2         |
| C10  | <br> | <br>D1         |
| C11  | <br> | <br>E2         |
| C12  | <br> | <br>D2         |
| C13  | <br> | <br>E1         |
| C14  | <br> | <br>E1         |
| C15  | <br> | <br>D3