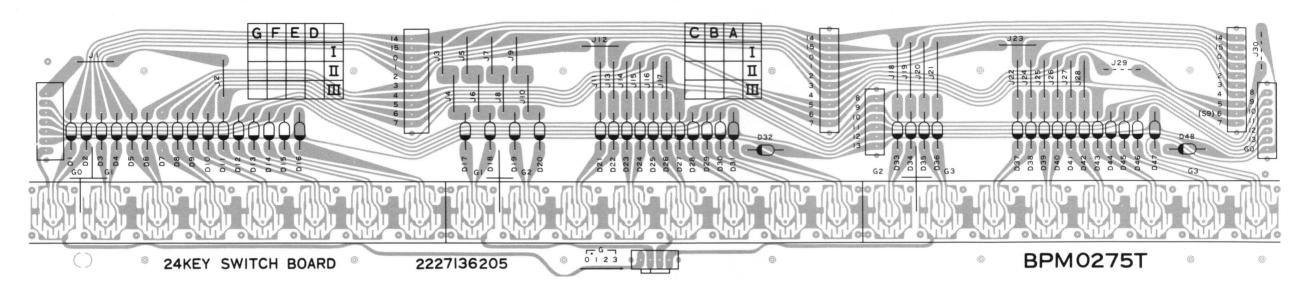

CIRCUIT DIAGRAM**



#### \_\_\_\_\_



#### NOTES

ALL RESISTANCE VALUES IN OHM k=1,000 OHM M=1,000,000 OHM ALL CAPACITANCE VALUES IN MICRO FARAD P=MICRO-MICRO FARAD EACH VOLTAGE AND CURRENT ARE MEASURED AT NO SIGNAL INPUT CONDITION. CIRCUIT AND PARTS ARE SUBJECT TO CHANGE WITHOUT PRIOR NOTICE.

#### WARNING:

Parts marked with this symbol  $\triangle$  have critical characteristics. Use ONLY replacement parts recommended by the manufacturer.

#### CAUTION:

Before returning the unit to the customer, make sure you make either (1) a leakage current check or (2) a line to chassis resistance check. If the leakage current exceeds 0.5 milliamps, or it the resistance from shassis to either side of the power cord is less than 240 k ohm, the unit is defective.

#### WARNING:







BP-410-1-5





## **BP-341 SWITCH BOARD UNIT**



## **3997009027 POWER BOARD UNIT**



POWER PCB L9002B5040

## **BP-410 MULTIPLEX BOARD UNIT**



## **BP-393-2 L/FILTER BOARD UNIT**



## 3997008002 CONTROL BOARD UNIT



#### PRINCIPAL PARTS LOCATION

| CS   |      |                |
|------|------|----------------|
| C1   | <br> | <br>A,B4       |
| C2   | <br> | <br>АЗ         |
| C3   | <br> | <br>A,B5       |
| C4   | <br> | <br>АЗ         |
| C5   | <br> | <br>A,B2       |
| C6   | <br> | <br>A2         |
| C7   | <br> | <br>A,B2       |
| C8   | <br> | <br><b>A</b> 2 |
| C9   | <br> | <br>B2         |
| C10  | <br> | <br>D1         |
| C11  | <br> | <br>E2         |
| C12  | <br> | <br>D2         |
| C13  | <br> | <br>E1         |
| C14  | <br> | <br>E1         |
| C15  | <br> | <br>D3