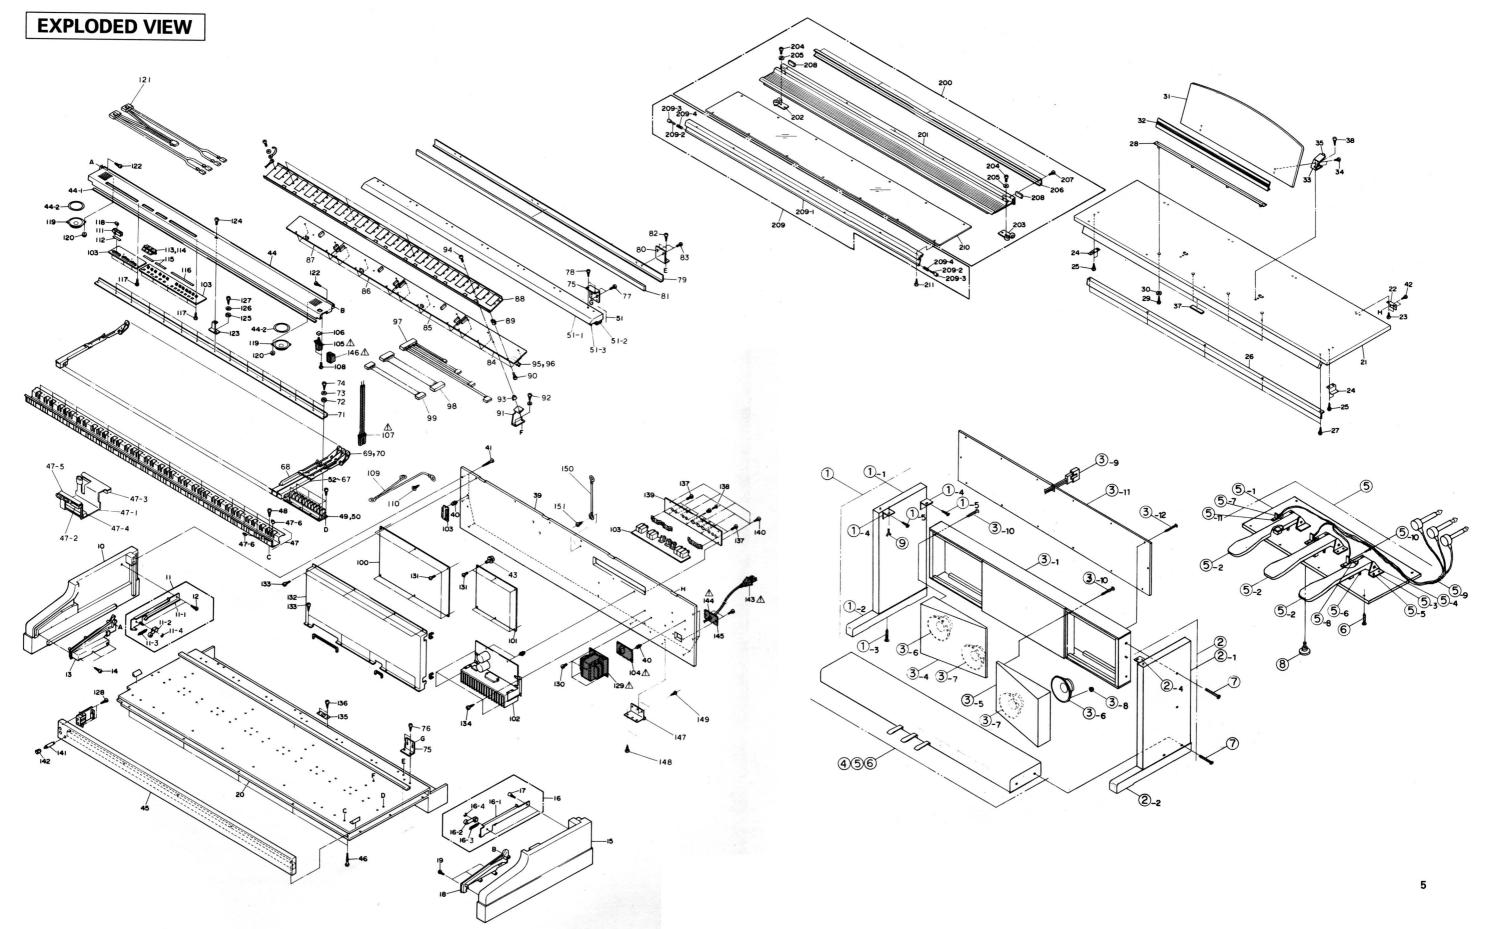

No user-serviceable parts in side.

Fig. 4

- 2) Remove eight (8) screws 42 (3 × 10, CBTS(1)).
- 3) Move roof board 21 in the direction of arrow 2 and remove it in the direction of arrow 2,
- 2. Remove lid assembly 200. (Fig. 2)
- 1) Move lid assembly 200 backward and lift its rear in the direction of the arrow.
- 2) Lift guide roller (B) 209-3 at the front obliquely along the grooves in cover guides (L) 13 and (R) 18 to remover it.
- 3. Remove top panel semi-assembly 44 and front board assembly 45. (Fig. 3)
  - 1) Remove two (2) screws 122 (3.5 × 30, CTTS(1)) each on the left and right and screw 124 (3 × 6, CBTS(S)), then move top panel semi-assembly 44 in the direction of the arrow to remove it.
  - 2) Remove five (5) screws 46 (4 × 40, CTTS(1)) and then front board assembly 45 in the direction of the arrow.
- 4. Open rear board 49. (Fig. 4)
- 1) Remove nine (9) screws 41 (3.5 × 20, CTTS(1)) and turn rear board 39 to open it using rear hinge 147 as a fulcrum.

## PARTS LIST OF EXPLODED VIEW

| N-    | D N                       |      | EP-5000    |  |  |  |  |  |  |
|-------|---------------------------|------|------------|--|--|--|--|--|--|
| No.   | Part Name                 | Q'ty | Part No.   |  |  |  |  |  |  |
| 1     | SIDE BOARD (L) ASS'Y      | (1)  | 1077286005 |  |  |  |  |  |  |
| -1    | SIDE BOARD (L)            | 1    | 1077287004 |  |  |  |  |  |  |
| -2    | FOOT (L)                  | 1    | 1077288003 |  |  |  |  |  |  |
| -3    | 4 × 40 CTTS (1)           | 2    | 4734803032 |  |  |  |  |  |  |
| -4    | JOINT BRACKET             | 2    | 4127184009 |  |  |  |  |  |  |
| -5    | 3.5 × 16 CTTS (1)         | 4    | 4734806026 |  |  |  |  |  |  |
| 2     | SIDE BOARD (R) ASS'Y      | (1)  | 1077289002 |  |  |  |  |  |  |
| -1    | SIDE BOATD (R)            | 1    | 1077290004 |  |  |  |  |  |  |
| -2    | FOOT (R)                  | 1    | 1077291003 |  |  |  |  |  |  |
| -3    | 4×40 CTTS (1)             | 2    | 4734803032 |  |  |  |  |  |  |
| -4    | JOINT BRACKET             | 2    | 4127184009 |  |  |  |  |  |  |
| -5    | 3.5×16 CRWS               | 4    | 4734806026 |  |  |  |  |  |  |
| -6    | CORD HOLER                | 2    | EP-4772    |  |  |  |  |  |  |
| -7    | 3.1 × 16 CRWS             | 2    | 4720309029 |  |  |  |  |  |  |
| 3     | SPEAKER BOX ASS'Y         | (1)  | 1077292002 |  |  |  |  |  |  |
| -1    | SPEAKER BOX SEMI ASS'Y    | 1    | 1077293001 |  |  |  |  |  |  |
| -2    | CORD HOLDER               | 4    | EP-4772    |  |  |  |  |  |  |
| -3    | 3 × 8 CBRTS (1)           | 4    | 4730304014 |  |  |  |  |  |  |
| -4    | SPEAKER GRILL (L) ASS'Y   | 1    | 1077295009 |  |  |  |  |  |  |
| -5    | SPEAKER GRILL (R) ASS'Y   | 1    | 1077297007 |  |  |  |  |  |  |
| -6    | 16RG03M (SPEAKER)         | 2    | 3017017009 |  |  |  |  |  |  |
| -7    | 16RG04M (SPEAKER)         | 2    | 3017018008 |  |  |  |  |  |  |
| -8    | M4 FLANGE NUT             | 16   | SC-1050H   |  |  |  |  |  |  |
| -9    | 4P CONNECTOR ASS'Y        | 1    | 2037470009 |  |  |  |  |  |  |
| -10   | 3.5 × 32 CRWS             | 8    | 4720413012 |  |  |  |  |  |  |
| -11   | REAR BOARD                | 1    | 1077299005 |  |  |  |  |  |  |
| -12   | 3.5 × 20 CTTS (1)         | 14   | 4734806000 |  |  |  |  |  |  |
| 4,5,6 | PEDAL BOX ASS'Y           | (1)  | 1077300004 |  |  |  |  |  |  |
| 4     | PEDAL BOX SEMI ASS'Y      | 1    | 1077301003 |  |  |  |  |  |  |
| 5     | PEDAL BOARD ASS'Y         | (1)  | 1077303001 |  |  |  |  |  |  |
| -1    | PEDAL BOARD               | 1    | 1077305009 |  |  |  |  |  |  |
| -2    | PEDAL                     | 3    | 4367263023 |  |  |  |  |  |  |
| -3    | PEDAL FLANGE              | 6    | 4367082000 |  |  |  |  |  |  |
| -4    | PF. BUSH                  | 6    | 4367083106 |  |  |  |  |  |  |
| -5    | 4 × 14 CPS (W,SW)         | 12   | 4700021026 |  |  |  |  |  |  |
| -6    | PEDAL SPRING              | 3    | 4367148009 |  |  |  |  |  |  |
| -7    | PEDAL SWITCH BRACKET      | 3    | 4127160104 |  |  |  |  |  |  |
| -8    | PEDAL SWITCH              | 3    | 2127001003 |  |  |  |  |  |  |
| -9    | 3P PEDAL WIRE             | 1    | 2039458008 |  |  |  |  |  |  |
| -10   | 2 ×10 CPS                 | 3    | 4711810006 |  |  |  |  |  |  |
| -11   | 3.5 × 10 CBTS (1)         | 3    | 4733804003 |  |  |  |  |  |  |
| 6     | 3.5 × 25 CRWS             | 6    | 4720411014 |  |  |  |  |  |  |
| 7     | 6 × 55 CTS                | 8    | 4714804019 |  |  |  |  |  |  |
| 8     | ADJUSTER                  | 1    | 1047038005 |  |  |  |  |  |  |
| 9     | PRESS WING SCREW          | 4    | MMP1142    |  |  |  |  |  |  |
|       |                           | +    |            |  |  |  |  |  |  |
| 10    | SIDE BOARD (L) SEMI ASS'Y | 1    | 1077216004 |  |  |  |  |  |  |
| 11    | GUIDE RAIL (L) ASS'Y      | (1)  | 4097016605 |  |  |  |  |  |  |
| -1    | GUIDE RAIL (L) SEMI ASS'Y | 1    | 4097015305 |  |  |  |  |  |  |
| -2    | ROLLER ARM ASS'Y          | 1    | 4307104304 |  |  |  |  |  |  |
| -3    | ROLLER ARM SPRING         | 1    | 4367293103 |  |  |  |  |  |  |
| -4    | 3E RING                   | 1    | 4361003009 |  |  |  |  |  |  |
| 12    | 3 × 12 CFTS (1)           | 2    | 4732306010 |  |  |  |  |  |  |
| 13    | COVER GUIDE (L)           | 1    | 4097011516 |  |  |  |  |  |  |
| 14    | 3 × 16 CBRTS (1)          | 3    | 4730309019 |  |  |  |  |  |  |
| 15    | SIDE BOARD (R) SEMI ASS'Y | 1    | 1077219001 |  |  |  |  |  |  |
| 16    | GUIDE RAIL (R) ASS'Y      | (1)  | 4097018603 |  |  |  |  |  |  |
| -1    | GUIDE RAIL (R) SEMI ASS'Y | 1    | 4097017303 |  |  |  |  |  |  |
| -2    | ROLLER ARM ASS'Y          | 1    | 4307104304 |  |  |  |  |  |  |
| -3    | ROLLER ARM SPRING         | 1    | 4367293103 |  |  |  |  |  |  |
| -4    | 3E RING                   | 1    | 4761003009 |  |  |  |  |  |  |
| . 17  | 3 × 12 CFTS (1)           | 2    | 4732306010 |  |  |  |  |  |  |
|       |                           |      |            |  |  |  |  |  |  |

|     |                            |      | EP-5000                |  |  |  |  |  |  |
|-----|----------------------------|------|------------------------|--|--|--|--|--|--|
| No. | Part Name                  | Q'tv |                        |  |  |  |  |  |  |
| 18  | COVER GUIDE (R)            | 1    | 4097012418             |  |  |  |  |  |  |
| 19  | 3 × 16 CBRTS (1)           | 3    | 4730309019             |  |  |  |  |  |  |
| 20  | BOTTOM BOARD ASS'Y         | 1    | 1077221109             |  |  |  |  |  |  |
| 21  | ROOF BOARD                 | +    | 1077221109             |  |  |  |  |  |  |
| 22  | ANGLE BRACKET              | 4    | 4037010001             |  |  |  |  |  |  |
| 23  | 3 × 12 CBRTS (1)           | 8    | 4730306012             |  |  |  |  |  |  |
| 24  | TOP BRACKET                | 2    |                        |  |  |  |  |  |  |
| 25  | 3 × 12 CBRTS (1)           | 4    | 2010023J<br>4730306012 |  |  |  |  |  |  |
| 26  | REFORM RAIL                | 1    | 4097020109             |  |  |  |  |  |  |
| 27  | 3.5 × 12 CBTS              | 5    | 4733804045             |  |  |  |  |  |  |
| 28  | MUSIC STOPPER              | 1    | 4397035108             |  |  |  |  |  |  |
| 29  | 3 × 18 CBTS (P)            | 4    | 4737500060             |  |  |  |  |  |  |
| 30  | 3.5 W                      | 4    | 4751134001             |  |  |  |  |  |  |
| 31  | SCORE HOLDER               | 1    | 4397022111             |  |  |  |  |  |  |
| 32  | SCORE SUPPORT              | +    | 1037055014             |  |  |  |  |  |  |
| 33  | SCORE HINGE                |      |                        |  |  |  |  |  |  |
| 34  | 3×6 CBTS (P)               | 2    | 4017027108             |  |  |  |  |  |  |
| 35  | PROTECTION SHEET           | 4    | 4737508004             |  |  |  |  |  |  |
| 36  |                            | 2    | 1247123008             |  |  |  |  |  |  |
| 36  | PROTECTION SHEET           | +-   | 1047440000             |  |  |  |  |  |  |
| 38  |                            | 1    | 1247118000             |  |  |  |  |  |  |
| 38  | 3 × 10 CBTS (1) REAR BOARD | 4    | 4733804006             |  |  |  |  |  |  |
| 40  |                            | 1 0  | 1077322008             |  |  |  |  |  |  |
|     | LOCKING SUPPORT            | 8    | 4498079005             |  |  |  |  |  |  |
| 41  | 3.5 × 20 CTTS (1)          | 9    | 4734806000             |  |  |  |  |  |  |
| 42  | 3 × 10 CBTS (1)            | 8    | 4733816004             |  |  |  |  |  |  |
|     | TOP PANEL SEMI ASSIV       | 12   | 4777036002             |  |  |  |  |  |  |
| 44  | TOP PANEL SEMI ASS'Y       | 1    | 1027191014             |  |  |  |  |  |  |
| -1  | KEY FELT                   | 1    | 1247095068             |  |  |  |  |  |  |
| -2  | SPEAKER HIMELON            | 2    | 1227032000             |  |  |  |  |  |  |
| 45  | FRONT BOARD ASS'Y          | 1    | 1077232004             |  |  |  |  |  |  |
| 46  | 4 × 40 CTTS (1)            | 5    | 4734803029             |  |  |  |  |  |  |
| 47  | FRONT GUIDE RAIL ASS'Y     | (1)  | 4307073532             |  |  |  |  |  |  |
| -1  | FRONT GUIDE RAIL           | 1    | 4367224211             |  |  |  |  |  |  |
| -2  | FRONT RAIL FELT            | 1    | 1247109006             |  |  |  |  |  |  |
| -3  | FRONT RAIL FELT            | 1    | 1247110008             |  |  |  |  |  |  |
| -4  | FRONT RAIL FELT            | 1    | 1247111007             |  |  |  |  |  |  |
| -5  | PANEL FELT                 | 1    | 1247070038             |  |  |  |  |  |  |
| -6  | KEY GUIDE                  | 88   | 4317002001             |  |  |  |  |  |  |
| 48  | 3.5 × 14 CBTS (1) (SW)     | 50   | 4718003007             |  |  |  |  |  |  |
| 49  | CENTER RAIL                | 6    | 4367179104             |  |  |  |  |  |  |
| 50  | DENTER RAIL (S)            | 1    | 4367317005             |  |  |  |  |  |  |
| 51  | BACK RAIL ASS'Y            | (1)  | 1007129116             |  |  |  |  |  |  |
| -1  | BACK RAIL                  | 1    | 1017315017             |  |  |  |  |  |  |
| -2  | BACK RAIL FELT             | 1    | 1247087018             |  |  |  |  |  |  |
| -3  | BACK RAIL FELT             | 1    | 1247087034             |  |  |  |  |  |  |
| 52  | KEY ASS'Y (W) A            | 5    | 4367304005             |  |  |  |  |  |  |
| 53  | KEY ASS'Y (W) A            | 2    | 4367305004             |  |  |  |  |  |  |
| 54  | KEY ASS'Y (W) B            | 6    | 4367304018             |  |  |  |  |  |  |
| 55  | KEY ASS'Y (W) B            | 2    | 4367305017             |  |  |  |  |  |  |
| 56  | KEY ASS'Y (W) C            | 6    | 4367304021             |  |  |  |  |  |  |
| 57  | KEY ASS'Y (W) C            | 1    | 4367305020             |  |  |  |  |  |  |
| 58  | KEY ASS'Y (W) D            | 6    | 4367304034             |  |  |  |  |  |  |
| 59  | KEY ASS'Y (W) D            | 1    | 4367305033             |  |  |  |  |  |  |
| 60  | KEY ASS'Y (W) E            | 6    | 4367304047             |  |  |  |  |  |  |
| 61  | KEY ASS'Y (W) E            | 1    | 4367305046             |  |  |  |  |  |  |
| 62  | KEY ASS'Y (W) F            | 6    | 4367304050             |  |  |  |  |  |  |
| 63  | KEY ASS'Y (W) F            | 1    | 4367305059             |  |  |  |  |  |  |
| 64  | KEY ASS'Y (W) G            | 6    | 4367304063             |  |  |  |  |  |  |
| 65  | KEY ASS'Y (W) G            | 1    | 4367305062             |  |  |  |  |  |  |
| 66  | KEY ASS'Y (W) A'           | +    |                        |  |  |  |  |  |  |
|     | KEY ASS'Y (W) C'           | _    | 4367304076             |  |  |  |  |  |  |
| 67  | KEY ASS'Y (W) C'           | 1 26 | 4367305075             |  |  |  |  |  |  |
| 68  | I KET AGG T (VV) A#        | 36   | 4307071107             |  |  |  |  |  |  |