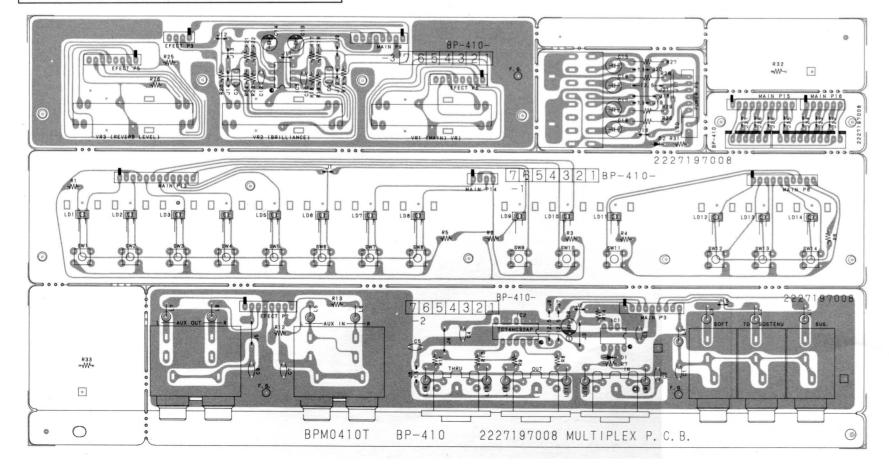

N MICRO FARAD P=MICRO-MICRO FARAD EACH VOLTAGE AND CURRENT ARE MEASURED AT NO SIGNAL INPUT CONDITION. CIRCUIT AND PARTS ARE SUBJECT TO CHANGE WITHOUT PRIOR NOTICE.

#### WARNING:

Parts marked with this symbol  $\triangle$  have critical characteristics. Use ONLY replacement parts recommended by the manufacturer.

#### CAUTION:

Before returning the unit to the customer, make sure you make either (1) a leakage current check or (2) a line to chassis resistance check. If the leakage current exceeds 0.5 milliamps, or it the resistance from shassis to either side of the power cord is less than 240 k ohm, the unit is defective.

#### WARNING:







BP-410-1-5





## **BP-341 SWITCH BOARD UNIT**



## **3997009027 POWER BOARD UNIT**



POWER PCB L9002B5040

## **BP-410 MULTIPLEX BOARD UNIT**



## **BP-393-2 L/FILTER BOARD UNIT**



## 3997008002 CONTROL BOARD UNIT



#### PRINCIPAL PARTS LOCATION

| CS   |      |                |
|------|------|----------------|
| C1   | <br> | <br>A,B4       |
| C2   | <br> | <br>АЗ         |
| C3   | <br> | <br>A,B5       |
| C4   | <br> | <br>АЗ         |
| C5   | <br> | <br>A,B2       |
| C6   | <br> | <br>A2         |
| C7   | <br> | <br>A,B2       |
| C8   | <br> | <br><b>A</b> 2 |
| C9   | <br> | <br>B2         |
| C10  | <br> | <br>D1         |
| C11  | <br> | <br>E2         |
| C12  | <br> | <br>D2         |
| C13  | <br> | <br>E1         |
| C14  | <br> | <br>E1         |
| C15  | <br> | <br>D3         |
| C16  | <br> | <br>E3         |
| IC17 | <br> | <br>E4         |
| IC18 | <br> | <br>D,E4       |
| IC19 | <br> | <br>E4         |