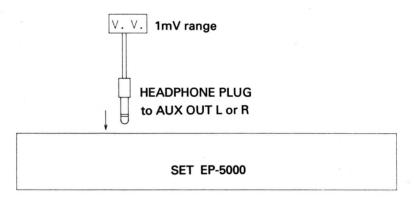

n above)

**Panning** 

Relationship between the test mode and keyboard

See below.



#### **Adjustment**

- (1) Test equipment necessary for adjustment Millivoltmeter
- (2) Warm up the instrument for mode than 5 minutes and set it to the test mode, then start adjustments.
- (3) Locations of adjustment components



#### (4) Order of adjustments

| 1. Warm up            | more than 5 minutes |
|-----------------------|---------------------|
| 2. Teat mode          |                     |
| 3. Offset adjustment  | 1 VR2 (R Side)      |
|                       | 2 VR3 (L Side)      |
|                       | 3 VR4 (R Side)      |
|                       | 4 VR5 (L Side)      |
| 4. MSB adjustment     | VR1                 |
| 4. WISD adjustillerit | VIII                |

#### Adjustment



#### Setting of variable resistors on panel

| Variable resistor | VOLUME | BRILLIANCE |
|-------------------|--------|------------|
| Setting           | MAX.   | BRIGHT     |

#### **Adjuatment**

Adjust the variable resistors so the reading of the V.V. is minimum.

|   | Adjustment | Plug Position<br>(AUX OUT) | KEY No.       | Opration                                                       |
|---|------------|----------------------------|---------------|----------------------------------------------------------------|
| 1 | VR2        | R                          | 28 (C)        | VR2 Turn C on repeatedly.                                      |
| 2 | VR3        | L                          | 28 (C)        | VR3 Turn C on repeatedly.                                      |
| 3 | VR4