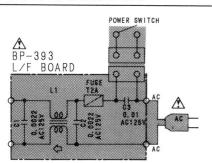

No user-serviceable parts in side.

Fig. 4

- 2) Remove eight (8) screws 42 (3 × 10, CBTS(1)).
- 3) Move roof board 21 in the direction of arrow 2 and remove it in the direction of arrow 2,
- 2. Remove lid assembly 200. (Fig. 2)
- 1) Move lid assembly 200 backward and lift its rear in the direction of the arrow.
- 2) Lift guide roller (B) 209-3 at the front obliquely along the grooves in cover guides (L) 13 and (R) 18 to remover it.
- 3. Remove top panel semi-assembly 44 and front board assembly 45. (Fig. 3)
  - 1) Remove two (2) screws 122 (3.5 × 30, CTTS(1)) each on the left and right and screw 124 (3 × 6, CBTS(S)), then move top panel semi-assembly 44 in the direction of the arrow to remove it.
  - 2) Remove five (5) screws 46 (4 × 40, CTTS(1)) and then front board assembly 45 in the direction of the arrow.
- 4. Open rear board 49. (Fig. 4)
- 1) Remove nine (9) screws 41 (3.5 × 20, CTTS(1)) and turn rear board 39 to open it using rear hinge 147 as a fulcrum.