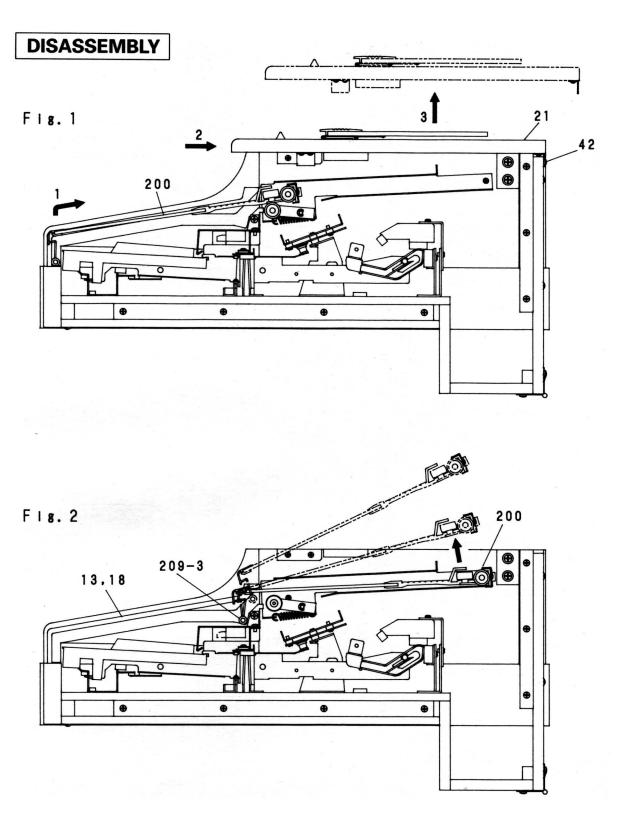

No user-serviceable parts in side.

Fig. 4

- 2) Remove eight (8) screws 42 (3 × 10, CBTS(1)).
- 3) Move roof board 21 in the direction of arrow 2 and remove it in the direction of arrow 2,
- 2. Remove lid assembly 200. (Fig. 2)
- 1) Move lid assembly 200 backward and lift its rear in the direction of the arrow.
- 2) Lift guide roller (B) 209-3 at the front obliquely along the grooves in cover guides (L) 13 and (R) 18 to remover it.
- 3. Remove top panel semi-assembly 44 and front board assembly 45. (Fig. 3)
  - 1) Remove two (2) screws 122 (3.5 × 30, CTTS(1)) each on the left and right and screw 124 (3 × 6, CBTS(S)), then move top panel semi-assembly 44 in the direction of the arrow to remove it.
  - 2) Remove five (5) screws 46 (4 × 40, CTTS(1)) and then front board assembly 45 in the direction of the arrow.
- 4. Open rear board 49. (Fig. 4)
- 1) Remove nine (9) screws 41 (3.5 × 20, CTTS(1)) and turn rear board 39 to open it using rear hinge 147 as a fulcrum.