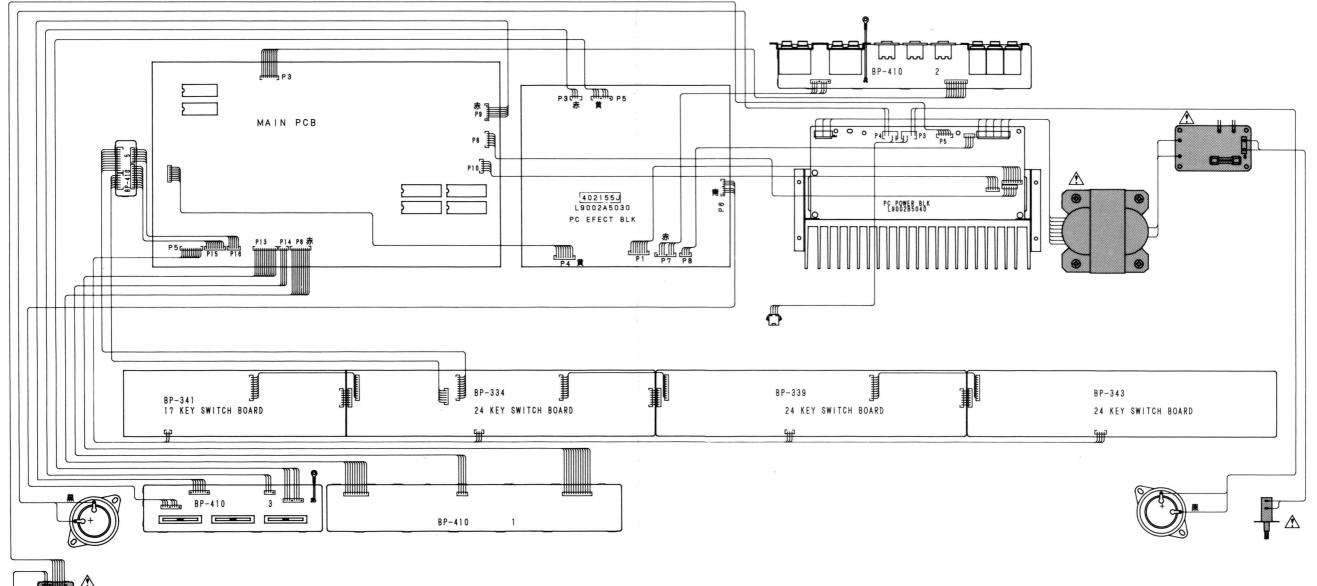

| -    |                          |

.



## **DISASSEMBLY OF KEYS**



WEIGHT

- 1) Lift key assemblies (W) 52-67 and move them backward to release the upper limit stopper section from front guide rail assembly 47.
- 2) Lift the front of the natural key and the key forward obliquely up to about 5 mm where the weight nearly touched center rails 49 and 50 and then turn it to the left or right by 45° to pull it out. Since hammer 69 rotates freely at this time, hold it so the key can easily be pulled out.

#### 3. Hammer removal (Fig. 4)

1) Depress sections A of hammers 69 and 70 and push the hammers in the direction of the arrow to remove them.

Until it can

be removed

## **ADJUSTMENT OF KEYS**



## **BLOCK DIAGRAM**



#### **NOTES**

ALL RESISTANCE VALUES IN OHM k=1,000 OHM M=1,000,000 OHM ALL CAPACITANCE VALUES IN MICRO FARAD P=MICRO-MICRO FARAD EACH VOLTAGE AND CURRENT ARE MEASURED AT NO SIGNAL INPUT CONDITION. CIRCUIT AND PARTS ARE SUBJECT TO CHANGE WITHOUT PRIOR NOTICE.

#### **WARNING:**

Parts marked with this symbol  $\Delta$  have critical characteristics. Use ONLY replacement parts recommended by the manufacturer.

#### **CAUTION:**

Before returning the unit to the customer, make sure you make either (1) a leakage current check or (2) a line to chassis resistance check. If the leakage current exceeds 0.5 milliamps, or it the resistance from shassis to either side of the power cord is less than 240 k ohm, the unit is defective.

#### WARNING:



ALL RESISTANCE VALUES IN OHM k = 1,000 OHM M =