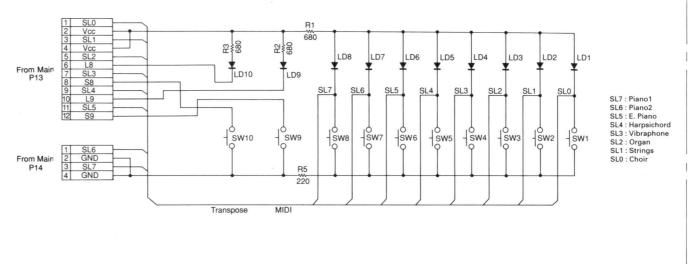

-410 MULTIPLE BOARD CIRCUIT DIAGRAM**



#### \_\_\_\_\_



#### NOTES

ALL RESISTANCE VALUES IN OHM k=1,000 OHM M=1,000,000 OHM ALL CAPACITANCE VALUES IN MICRO FARAD P=MICRO-MICRO FARAD EACH VOLTAGE AND CURRENT ARE MEASURED AT NO SIGNAL INPUT CONDITION. CIRCUIT AND PARTS ARE SUBJECT TO CHANGE WITHOUT PRIOR NOTICE.

#### WARNING:

Parts marked with this symbol  $\triangle$  have critical characteristics. Use ONLY replacement parts recommended by the manufacturer.

#### CAUTION:

Before returning the unit to the customer, make sure you make either (1) a leakage current check or (2) a line to chassis resistance check. If the leakage current exceeds 0.5 milliamps, or it the resistance from shassis to either side of the power cord is less than 240 k ohm, the unit is defective.

#### WARNING:







BP-410-1-5





## **BP-341 SWITCH BOARD UNIT**



## **3997009027 POWER BOARD UNIT**



POWER PCB L9002B5040

## **BP-410 MULTIPLEX BOARD UNIT**



## **BP-393-2 L/FILTER BOARD UNIT**



## 3997008002 CONTROL BOARD UNIT



#### PRINCIPAL PARTS LOCATION

| CS   |      |                |
|------|------|----------------|
| C1   | <br> | <br>A,B4       |
| C2   | <br> | <br>АЗ         |
| C3   | <br> | <br>A,B5       |
| C4   | <br> | <br>АЗ         |
| C5   | <br> | <br>A,B2       |
| C6   | <br> | <br>A2         |
| C7   | <br> | <br>A,B2       |
| C8   | <br> | <br><b>A</b> 2 |
| C9   | <br> | <br>B2         |
| C10  | <br> | <br>D1         |
| C11  | <br> | <br>E2         |
| C12  | <br> | <br>D2         |
| C13  | <br> | <br>E1         |
| C14  | <br> | <br>E1         |
| C15  | <b