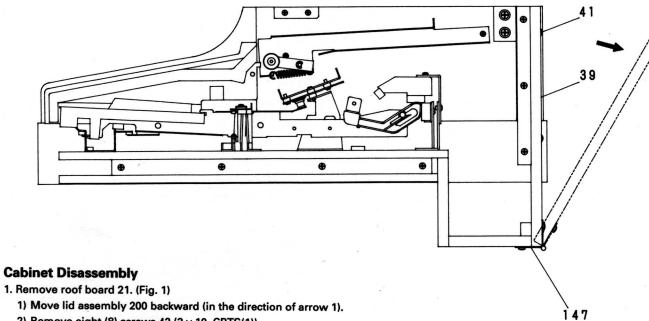

No user-serviceable parts in side.

Fig. 4

- 2) Remove eight (8) screws 42 (3 × 10, CBTS(1)).
- 3) Move roof board 21 in the direction of arrow 2 and remove it in the direction of arrow 2,
- 2. Remove lid assembly 200. (Fig. 2)
- 1) Move lid assembly 200 backward and lift its rear in the direction of the arrow.
- 2) Lift guide roller (B) 209-3 at the front obliquely along the grooves in cover guides (L) 13 and (R) 18 to remover it.
- 3. Remove top panel semi-assembly 44 and front board assembly 45. (Fig. 3)
  - 1) Remove two (2) screws 122 (3.5 × 30, CTTS(1)) each on the left and right and screw 124 (3 × 6, CBTS(S)), then move top panel semi-assembly 44 in the direction of the arrow to remove it.
  - 2) Remove five (5) screws 46 (4 × 40, CTTS(1)) and then front board assembly 45 in the direction of the arrow.
- 4. Open rear board 49. (Fig. 4)
- 1) Remove nine (9) screws 41 (3.5 × 20, CTTS(1)) and turn rear board 39 to open it using rear hinge 147 as a fulcrum.