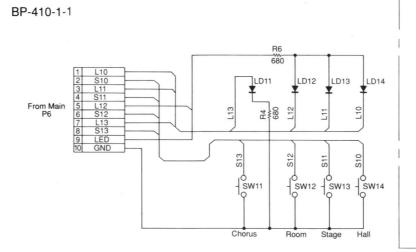

NOTES

ALL RESISTANCE VALUES IN OHM k=1,000 OHM M=1,000,000 OHM ALL CAPACITANCE VALUES IN MICRO FARAD P=MICRO-MICRO FARAD EACH VOLTAGE AND CURRENT ARE MEASURED AT NO SIGNAL INPUT CONDITION. CIRCUIT AND PARTS ARE SUBJECT TO CHANGE WITHOUT PRIOR NOTICE.

#### WARNING:

Parts marked with this symbol  $\triangle$  have critical characteristics. Use ONLY replacement parts recommended by the manufacturer.

#### CAUTION:

Before returning the unit to the customer, make sure you make either (1) a leakage current check or (2) a line to chassis resistance check. If the leakage current exceeds 0.5 milliamps, or it the resistance from shassis to either side of the power cord is less than 240 k ohm, the unit is defective.

#### WARNING:

## **BP-410 MULTIPLE BOARD CIRCUIT DIAGRAM**



#### \_\_\_\_\_



#### NOTES

ALL RESISTANCE VALUES IN OHM k=1,000 OHM M=1,000,000 OHM ALL CAPACITANCE VALUES IN MICRO FARAD P=MICRO-MICRO FARAD EACH VOLTAGE AND CURRENT ARE MEASURED AT NO SIGNAL INPUT CONDITION. CIRCUIT AND PARTS ARE SUBJECT TO CHANGE WITHOUT PRIOR NOTICE.

#### WARNING:

Parts marked with this symbol  $\triangle$  have critical characteristics. Use ONLY replacement parts recommended by the manufacturer.

#### CAUTION:

Before returning the unit to the customer, make sure you make either (1) a leakage current check or (2) a line to chassis resistance check. If the leakage current exceeds 0.5 milliamps, or it the resistance from shassis to either side of the power cord is less than 240 k ohm, the unit is defective.

#### WARNING:







BP-410-1-5





## **BP-341 SWITCH BOARD UNIT**



#