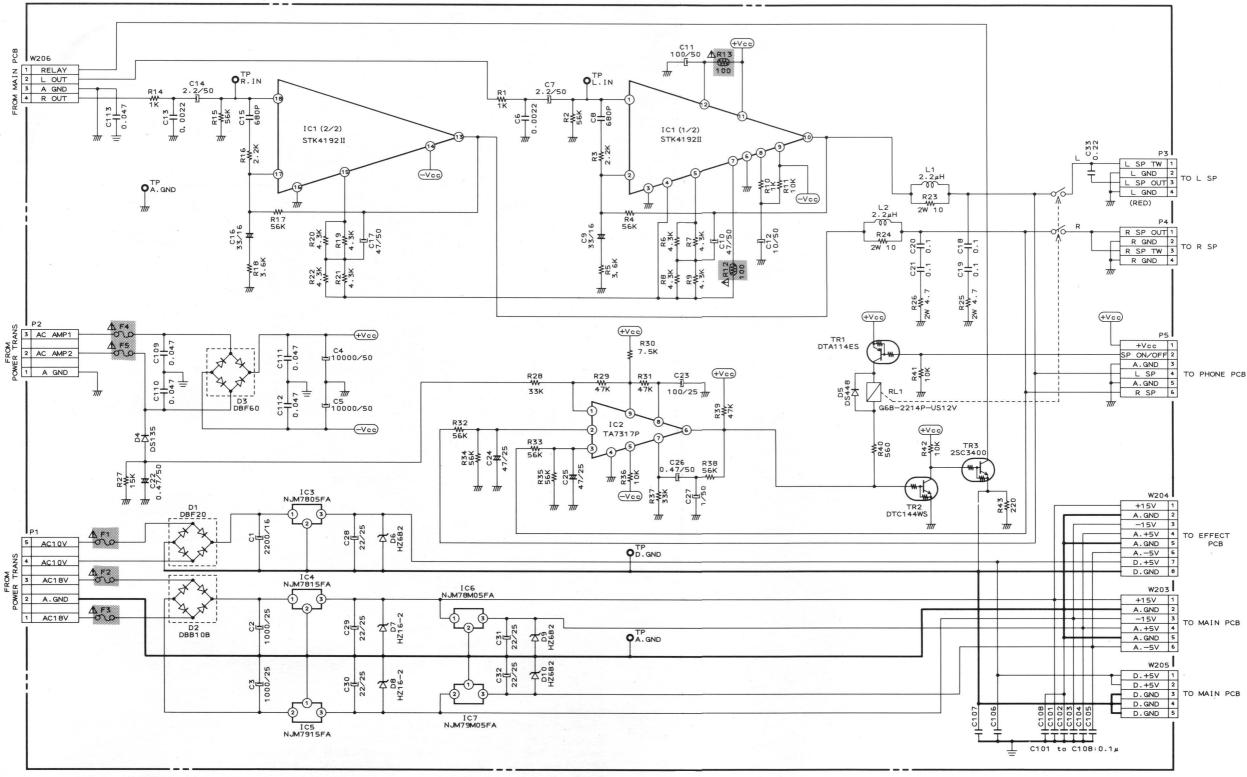

## **TABLE OF CONTENTS**

| CAUTIONS                    | 2       |
|-----------------------------|---------|
| DISASSEMBLY                 | 3       |
| PARTS LIST OF EXPLODED VIEW | 4       |
| EXPLODED VIEW               | 5       |
| DISASSEMBLY OF KEYS         | 6       |
| ADJUSTMENT OF KEYS          | 7       |
| BLOCK DIAGRAM               | 8       |
| CIRCUIT DIAGRAM             | 9 – 13  |
| P. W. BOARD                 | 14 – 17 |
| VOLUME ADJUSTMENT           | 18      |
| SPECIFICATIONS              | 19      |
| LIST OF P. W. BOARD No      | 19      |