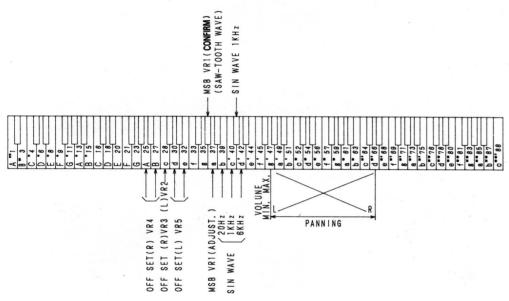

D2   |
| TR15        | i | D4   |
| TR16        |   | D4   |
| TR17        | • | C5   |
| <b>TR18</b> |   | C5   |
| <b>TR19</b> |   | C4   |
| TR20        | ) | C4   |

### **3997011015 MAIN BOARD UNIT**



PRINCIPAL PARTS LOCATION C2,3

## **VOLUME ADJUSTMENT**

#### Test Mode and Adjustment EP-5000 MAIN PCB

#### Test mode

How to set to the test mode:

Press the CHOIR button and hold it, then turn the power switch on.

Only the PIANO 1 indicator lights.

How to release the test mode:

Press the tone select button or turn the power switch off and then on again.

Details of test mode:

Offset adjustment

MSB adjustment

Sine-wave output (20Hz, 1kHz, 6kHz, 20kHz)

Sine-wave output (1kHz, output higher than above)

**Panning** 

Relationship between the test mode and keyboard

See below.



#### **Adjustment**

- (1) Test equipment necessary for adjustment Millivoltmeter
- (2) Warm up the instrument for mode than 5 minutes and set it to the test mode, then start adjustments.
- (3) Locations of adjustment components



#### (4) Order of adjustments

| 1. Warm up            | more than 5 minutes |
|-----------------------|---------------------|
| 2. Teat mode          |                     |
| 3. Offset adjustment  | 1 VR2 (R Side)      |
|                       | 2 VR3 (L Side)      |
|                       | 3 VR4 (R Side)      |
|                       | 4 VR5 (L Side)      |
| 4. MSB adjustment     | VR1                 |
| 4. WISD adjustillerit | VIII                |

#### Adjustment



#### Setting of variable resistors on panel

| Variable resistor | VOLUME | BRILLIA