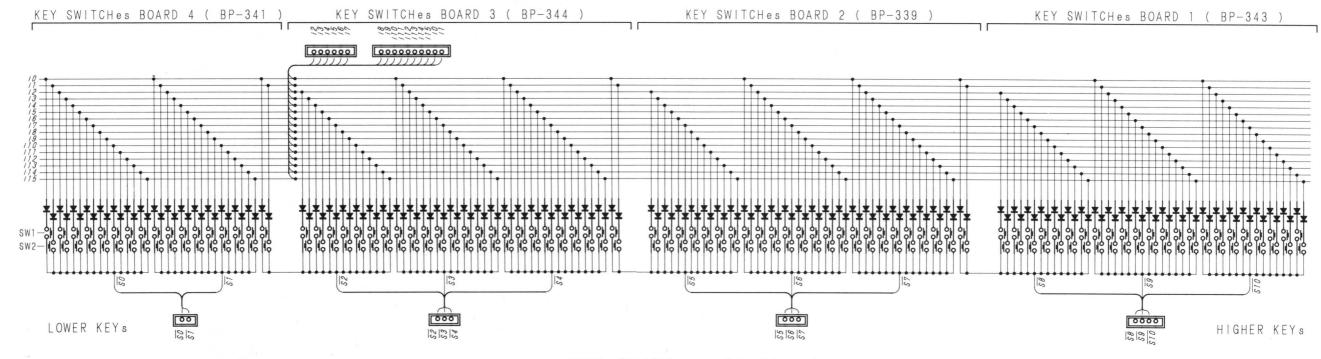

## **TABLE OF CONTENTS**

| CAUTIONS                    | 2       |
|-----------------------------|---------|
| DISASSEMBLY                 | 3       |
| PARTS LIST OF EXPLODED VIEW | 4       |
| EXPLODED VIEW               | 5       |
| DISASSEMBLY OF KEYS         | 6       |
| ADJUSTMENT OF KEYS          | 7       |
| BLOCK DIAGRAM               | 8       |
| CIRCUIT DIAGRAM             | 9 – 13  |
| P. W. BOARD                 | 14 – 17 |
| VOLUME ADJUSTMENT           | 18      |
| SPECIFICATIONS              | 19      |
| LIST OF P. W. BOARD No      | 19      |