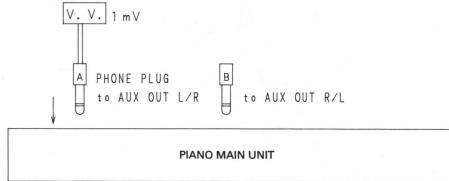

t mode before starting adjustment.

(3) Adjustment point locations

See the diagram on the right.

(4) Order of adjustments

| 1 | Warm up           | More than 5 minutes |              |  |
|---|-------------------|---------------------|--------------|--|
| 2 | Test mode         |                     |              |  |
| 3 | MSB adjustment    |                     | VR1          |  |
| 4 | OFFSET adjustment | 1                   | VR5 (R Side) |  |
|   |                   | 2                   | VR4 (R Side) |  |
|   |                   | 3                   | VR3 (L Side) |  |
|   |                   | 4                   | VR2 (L Side) |  |

(5) Settings of VRs on panel

| Name of VR | VOLUME | BRILLIANCE |
|------------|--------|------------|
| Setting    | MAX.   | BRIGHT     |







#### (7) Adjustment procedure

Adjust the VRs so the millivoltmeter reading is minimum.

|   | VR No. | Plug positions<br>(AUX OUT) |   | No. of keys   | Operation                                     |
|---|--------|-----------------------------|---|---------------|-----------------------------------------------|
|   |        | Α                           | В |               |                                               |
| 1 | VR1    | R                           | L | 37 (A)        | Set A to ON.                                  |
| 2 | VR5    | R                           | L | 28 (C)        | Set C to ON repeatedly.                       |
| 3 | VR4    | R                           | L | 30, 32 (D, E) | Set D and E to ON alternately and repeatedly. |
| 4 | VR3    | L