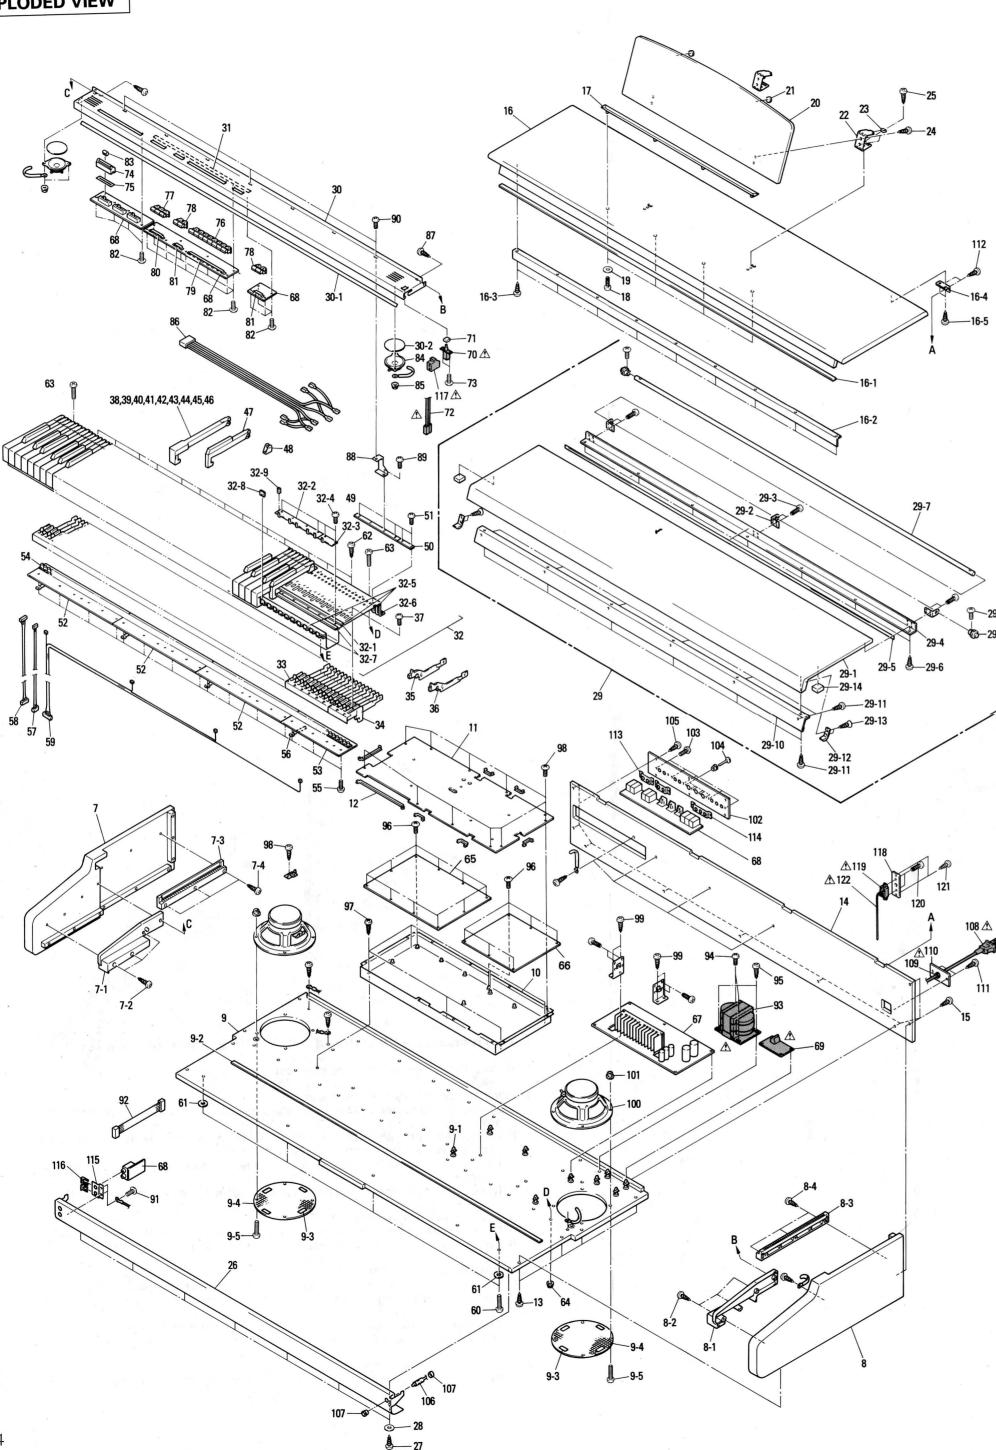

#### **EP-3300 CABINET MECHANICAL PARTS REMOVAL**

- 1. Remove roof board semi-assembly 16. (Fig. 1)
- 1) Remove eight (8) screws 112 (3  $\times$  10 CBTS(1)).
- 2) Move roof board semi-assembly 16 in the direction of arrow 1 and lift it in the direction of arrow 2.
- 2. Remove key cover assembly 29. (Fig. 2)
- 1) Lift key cover assembly 29 to remove it.
- 3. Remove top panel semi-assembly 30 and front panel 26. (Fig. 3)
- 1) Remove two (2) screws 87 (3.5  $\times$  20 CTTS(1)) and three (3) screws 90 (3  $\times$  6 CBTS(1)) and move top panel semi-assembly 30 in the direction of arrow 1 and then in the direction of arrow 2 to remove it.
- 2) Remove seven (7) screws 27 (3.5  $\times$  16 CTTS(1)) and four (4) washers 28 (4.1 W), then remove front panel 26 in the direction of the arrow.
- 4. Remove the keyboard unit. (Fig. 3)
- 1) Remove five (5) screws 60 (4  $\times$  25 CTTS(S)) and two (2) washers 61 (4.1W) from both ends.
- 2) Remove two (2) screws 63 (4 × 20 CTS) and two (2) nuts 61 (4NUT-W) and then thirteen (13) screws 62 (4 × 12 CTTS(1)).