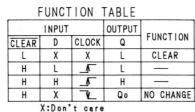

| Part Name         | Remarks |
|---------------|------------|-------------------|---------|
| <u>∧</u> F    | 2061015061 | FUSE 2A 250V      |         |
| Λ.            | 2020014003 | FUSE CLIP         |         |
| $\Lambda$     | 2397001008 | LINE FILTER       |         |
| <u>∧</u> C1.2 | 2538012005 | CK45F2GAC222M     |         |
| <b>√</b> c3   | 2538015002 | GK45F2GAC103P     |         |
| <u>√</u> sw   | 2033518004 | 2P CONNECTOR BASE |         |







#### **BP-419 POWER BOARD UNIT Pattern side**



#### **BP-393 L/FILTER BOARD Pattern side**



17

0.1#/25V

C11 0. 01#/25V

1

2

3

5

#### **BP-420 PANEL BOARD UNIT Pattern side**





## BP-344, BP-339, BP-343 SWITCH BOARD Soldering side



### BP-341 SW BOARD IV Soldering side



#### **SEMICONDUCTORS**

74HC573:74AC573













X:Don't care Z:HIGH-IMPEDANCE Qo:NO CHANGE







| G1 | VPUT<br>G2 | Αn | OUTPU'         |
|----|------------|----|----------------|
| L  | L          | L  | L              |
| L  | L          | Н  | Н              |
| Н  | Χ          | Χ  | Z              |
| Χ  | Н          | Χ  | Z              |
|    |            |    | care<br>MPEDAN |







74HC365 HEX BUS DRIVERS WITH 3-STAGE OUTPUTS





2SA1015(GR)

2SC1815(GR)

B(Base)

E(Emitter)









## **SEMICONDUCTORS**

VCC(16)

VEE(7)

INH(6)



OUT C IN

OUT C

OUT C IN

IN

O

00

(1)1Y

(5)07

(3)1Z (4)Z-COM HHH

XXX

X:DON'T CARE

1X.1Y.1Z

NONE