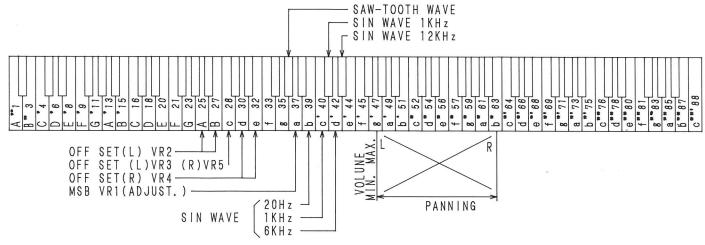

in Fig.1 into the groove key guide as shown in Fig.2 and 3, and wrench the groove toward the desired moving direction.

  (After this adjustment lift each, and check if key moves normally.)







Fig.1

Fig.2

#### **TEST MODE AND ADJUSTMENT**

#### **BP-421 MAIN PCB**

#### **Test Mode**

- (1) How to set to the test mode:
  - Press the BASS button and hold it, then set the POWER switch to ON. Only the PIANO 1 indicator lights.
- (2) How to clear the test mode:
  - Press the timbre select button once or set the POWER switch to OFF and then ON again.
- (3) Details of test mode

OFFSET adjustment

MSB adjustment

Sine-wave outputs (20Hz, 1kHz, 6kHz, 12kHz)

Sine-wave outputs (higher than the above at 1kHz)

Panning

(4) Relationship between test mode and keyboard

See the diagram below.



#### Adjustment

- (1) Test equipment necessary for adjustment Millivoltmeter
- (2) Before starting

Warm up for 5 minutes and set to the test mode before starting adjustment.

(3) Adjustment point locations

See the diagram on the right.

(4) Order of adjustments

| 1 | Warm up           | More than 5 minutes |              |  |
|---|-------------------|---------------------|--------------|--|
| 2 | Test mode         |                     |              |  |
| 3 | MSB adjustment    |                     | VR1          |  |
| 4 | OFFSET adjustment | 1                   | VR5 (R Side) |  |
|   |                   | 2                   | VR4 (R Side) |  |
|   |                   | 3                   | VR3 (L Side) |  |
|   |                   | 4                   | VR2 (L Side) |  |

(5)