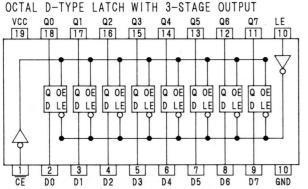

#### LIST OF P.C. Board UNIT

| Name of P.C. Board   | UNIT No. | Remarks                   |
|----------------------|----------|---------------------------|
| 24 KEYS SWITCH BOARD | BP-380-2 |                           |
| 16 KEYS SWITCH BOARD | BP-383-2 |                           |
| MAIN PCB             | BP-421-2 |                           |
| EFFECT BOARD         | BP-422-1 |                           |
| POWER BOARD          | BP-419-1 |                           |
| PANEL BOARD          | BP-420-3 |                           |
| L/FILTER BOARD       | BP-393-2 | U.S.A., Canada Models     |
|                      | BP-393-3 | Europe, U.K., Asia Models |