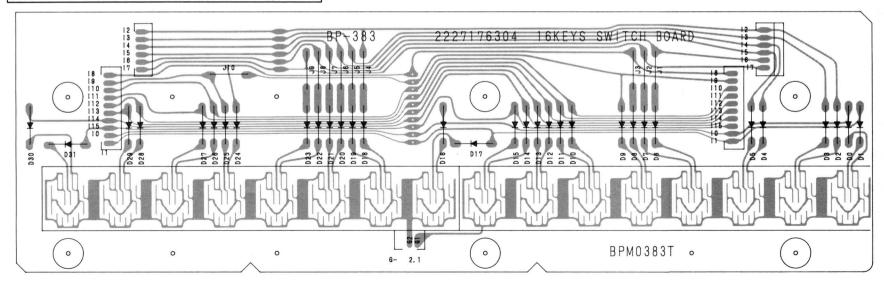

#### LIST OF P.C. Board UNIT

| Name of P.C. Board   | UNIT No. | Remarks                   |
|----------------------|----------|---------------------------|
| 24 KEYS SWITCH BOARD | BP-380-2 |                           |
| 16 KEYS SWITCH BOARD | BP-383-2 |                           |
| MAIN PCB             | BP-421-2 |                           |
| EFFECT BOARD         | BP-422-1 |                           |
| POWER BOARD          | BP-419-1 |                           |
| PANEL BOARD          | BP-420-3 |                           |
| L/FILTER BOARD       | BP-393-2 | U.S.A., Canada Models     |
|                      | BP-393-3 | Europe, U.K., Asia Models |