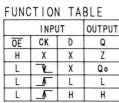

#### LIST OF P.C. Board UNIT

| Name of P.C. Board   | UNIT No. | Remarks                   |
|----------------------|----------|---------------------------|
| 24 KEYS SWITCH BOARD | BP-380-2 |                           |
| 16 KEYS SWITCH BOARD | BP-383-2 |                           |
| MAIN PCB             | BP-421-2 |                           |
| EFFECT BOARD         | BP-422-1 |                           |
| POWER BOARD          | BP-419-1 |                           |
| PANEL BOARD          | BP-420-3 |                           |
| L/FILTER BOARD       | BP-393-2 | U.S.A., Canada Models     |
|                      | BP-393-3 | Europe, U.K., Asia Models |