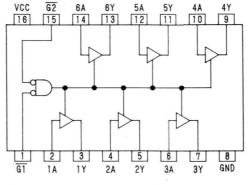

#### LIST OF P.C. Board UNIT

| Name of P.C. Board   | UNIT No. | Remarks                   |
|----------------------|----------|---------------------------|
| 24 KEYS SWITCH BOARD | BP-380-2 |                           |
| 16 KEYS SWITCH BOARD | BP-383-2 |                           |
| MAIN PCB             | BP-421-2 |                           |
| EFFECT BOARD         | BP-422-1 |                           |
| POWER BOARD          | BP-419-1 |                           |
| PANEL BOARD          | BP-420-3 |                           |
| L/FILTER BOARD       | BP-393-2 | U.S.A., Canada Models     |
|                      | BP-393-3 | Europe, U.K., Asia Models |