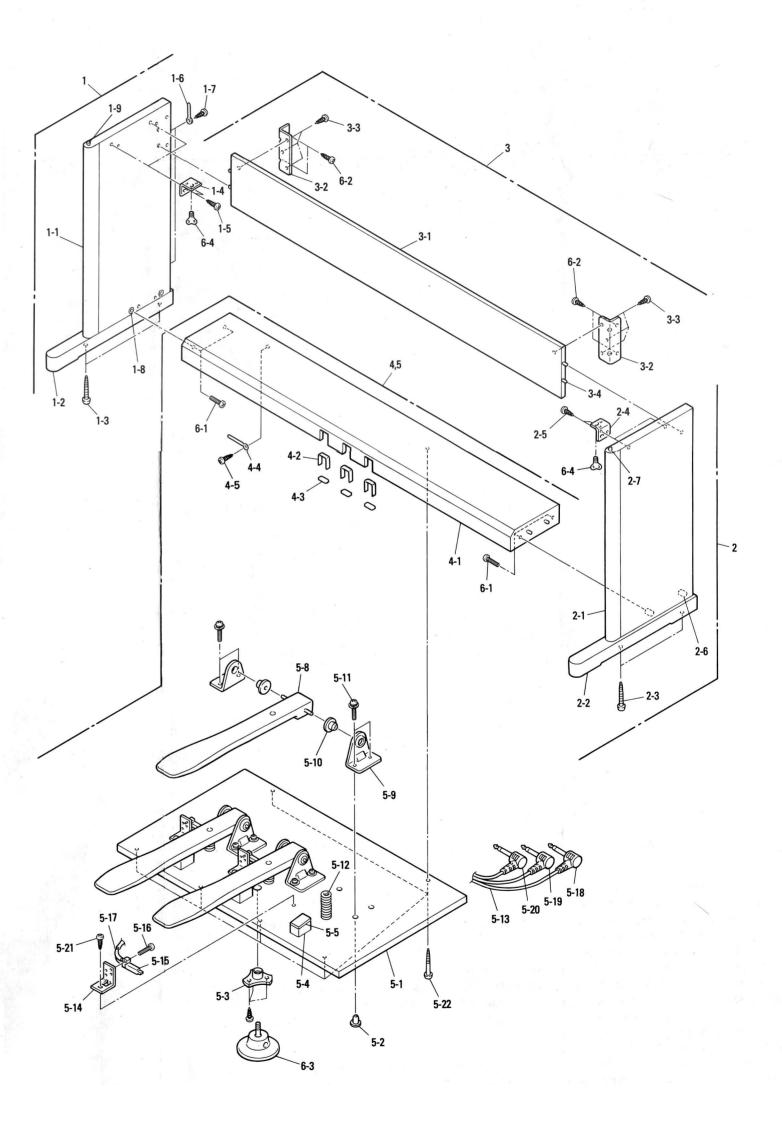

necessary when removing the switch board only.
- 4. How to remove the hammer (Fig.6,7)
- 1) Remove screws 37, and move the hammer flanges in the arrow direction. (Fig.6)
- 2) Remove hammer flanges 33,34 (together with each hammer) by moving them in the arrow directions. (Fig.7)
- 3) For removing the hammer flanges, all screws 37 can be removed by removing five white/black keys of octave G-B and four white/black keys on the high-pitched sound side.
- 5. How to remove the hammers
- 1) Remove hammer 35,36 in the arrow direction by turning them upward by 90°.



#### WARNING:

Parts marked with  $\triangle$  this symbol have critical characteristics.
Use ONLY replacement parts recommended by the manufacturer.
DO NOT return the unit to the customer until the problem is located and corrected.



# PARTS LIST OF EXPLODED VIEW

| No.        | Part Name