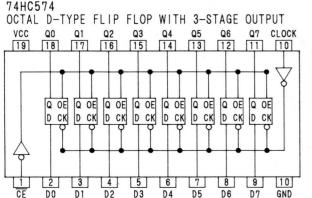

#### LIST OF P.C. Board UNIT

| Name of P.C. Board   | UNIT No. | Remarks                   |
|----------------------|----------|---------------------------|
| 24 KEYS SWITCH BOARD | BP-380-2 |                           |
| 16 KEYS SWITCH BOARD | BP-383-2 |                           |
| MAIN PCB             | BP-421-2 |                           |
| EFFECT BOARD         | BP-422-1 |                           |
| POWER BOARD          | BP-419-1 |                           |
| PANEL BOARD          | BP-420-3 |                           |
| L/FILTER BOARD       | BP-393-2 | U.S.A., Canada Models     |
|                      | BP-393-3 | Europe, U.K., Asia Models |