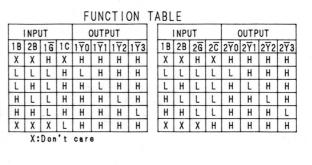

#### LIST OF P.C. Board UNIT

| Name of P.C. Board   | UNIT No. | Remarks                   |
|----------------------|----------|---------------------------|
| 24 KEYS SWITCH BOARD | BP-380-2 |                           |
| 16 KEYS SWITCH BOARD | BP-383-2 |                           |
| MAIN PCB             | BP-421-2 |                           |
| EFFECT BOARD         | BP-422-1 |                           |
| POWER BOARD          | BP-419-1 |                           |
| PANEL BOARD          | BP-420-3 |                           |
| L/FILTER BOARD       | BP-393-2 | U.S.A., Canada Models     |
|                      | BP-393-3 | Europe, U.K., Asia Models |