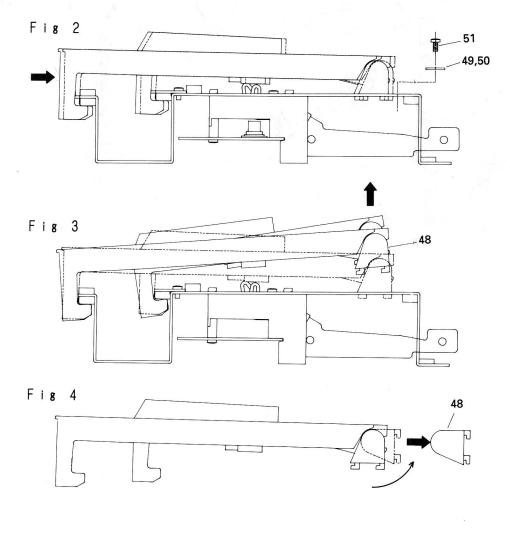

## How to disassemble the keyboard unit KEY-148 Sectional view (Fig.1)

- 1. Remove the keyboard unit from the piano body.
- 2. How to remove the keyboard (Fig.2,3, and 4)
- 1) After removing screws 51, remove K/S stoppers 49,50. Push the keyboard toward the arrow. (Fig.2)
- Remove the key together with key shaft 48 from the chassis ass'y by lifting the rear part of the key in the arrow direction. (Fig.3)
- 3) Remove the while key first, and then, the black key. For mounting them, mount the black key first
- 4) Remove the key shaft 48 backward by turning it 90° in the arrow direction. (Fig.4)
- 3. How to remove the switch board. (Fig.5)
- Remove screw 55, and then, remove the switch board by moving it toward the arrow.
   Removal of the keyboard is not necessary when removing the switch board only.
- 4. How to remove the hammer (Fig.6,7)
- 1) Remove screws 37, and move the hammer flanges in the arrow direction. (Fig.6)
- 2) Remove hammer flanges 33,34 (together with each hammer) by moving them in the arrow directions. (Fig.7)
- 3) For removing the hammer flanges, all screws 37 can be removed by removing five white/black keys of octave G-B and four white/black keys on the high-pitched sound side.
- 5. How to remove the hammers
- 1) Remove hammer 35,36 in the arrow direction by turning them upward by 90°.