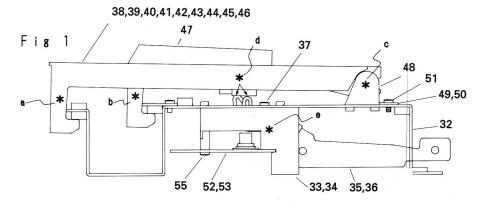

#### Apply a coat of grease to the portions marked with (\*).

(a) Slide way inside the while key and key guide (w) (b) Slide way inside the black key and key guide (B) (c) Fit portion of key shaft and key (d) Slide way of hammer and slide cushion (e) Fit portion of hammer and hammer flange