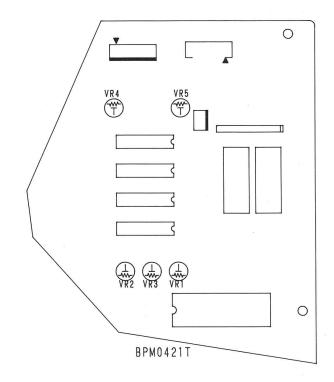

test mode before starting adjustment.

(3) Adjustment point locations

See the diagram on the right.

(4) Order of adjustments

| 1 | Warm up           | More than 5 minutes |              |  |
|---|-------------------|---------------------|--------------|--|
| 2 | Test mode         |                     |              |  |
| 3 | MSB adjustment    |                     | VR1          |  |
| 4 | OFFSET adjustment | 1                   | VR5 (R Side) |  |
|   |                   | 2                   | VR4 (R Side) |  |
|   |                   | 3                   | VR3 (L Side) |  |
|   |                   | 4                   | VR2 (L Side) |  |

(5) Settings of VRs on panel

| Name of VR | VOLUME | BRILLIANCE |
|------------|--------|------------|
| Setting    | MAX.   | BRIGHT     |







#### (7) Adjustment procedure

Adjust the VRs so the millivoltmeter reading is minimum.

|   | VR No. | Plug positions<br>(AUX OUT) |   | No. of keys   | Operation                                     |
|---|--------|-----------------------------|---|---------------|-----------------------------------------------|
|   |        | Α                           | В |               |                                               |
| 1 | VR1    | R                           | L | 37 (A)        | Set A to ON.                                  |
| 2 | VR5    | R                           | L | 28 (C)        | Set C to ON repeatedly.                       |
| 3 | VR4    | R                           | L | 30, 32 (D, E) | Set D and E to ON alternately and repeatedly. |
| 4 | VR3    | L