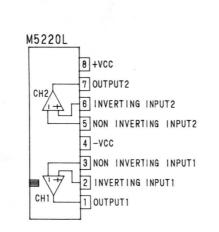

#### LIST OF P.C. Board UNIT

| Name of P.C. Board   | UNIT No. | Remarks                   |
|----------------------|----------|---------------------------|
| 24 KEYS SWITCH BOARD | BP-380-2 |                           |
| 16 KEYS SWITCH BOARD | BP-383-2 |                           |
| MAIN PCB             | BP-421-2 |                           |
| EFFECT BOARD         | BP-422-1 |                           |
| POWER BOARD          | BP-419-1 |                           |
| PANEL BOARD          | BP-420-3 |                           |
| L/FILTER BOARD       | BP-393-2 | U.S.A., Canada Models     |
|                      | BP-393-3 | Europe, U.K., Asia Models |