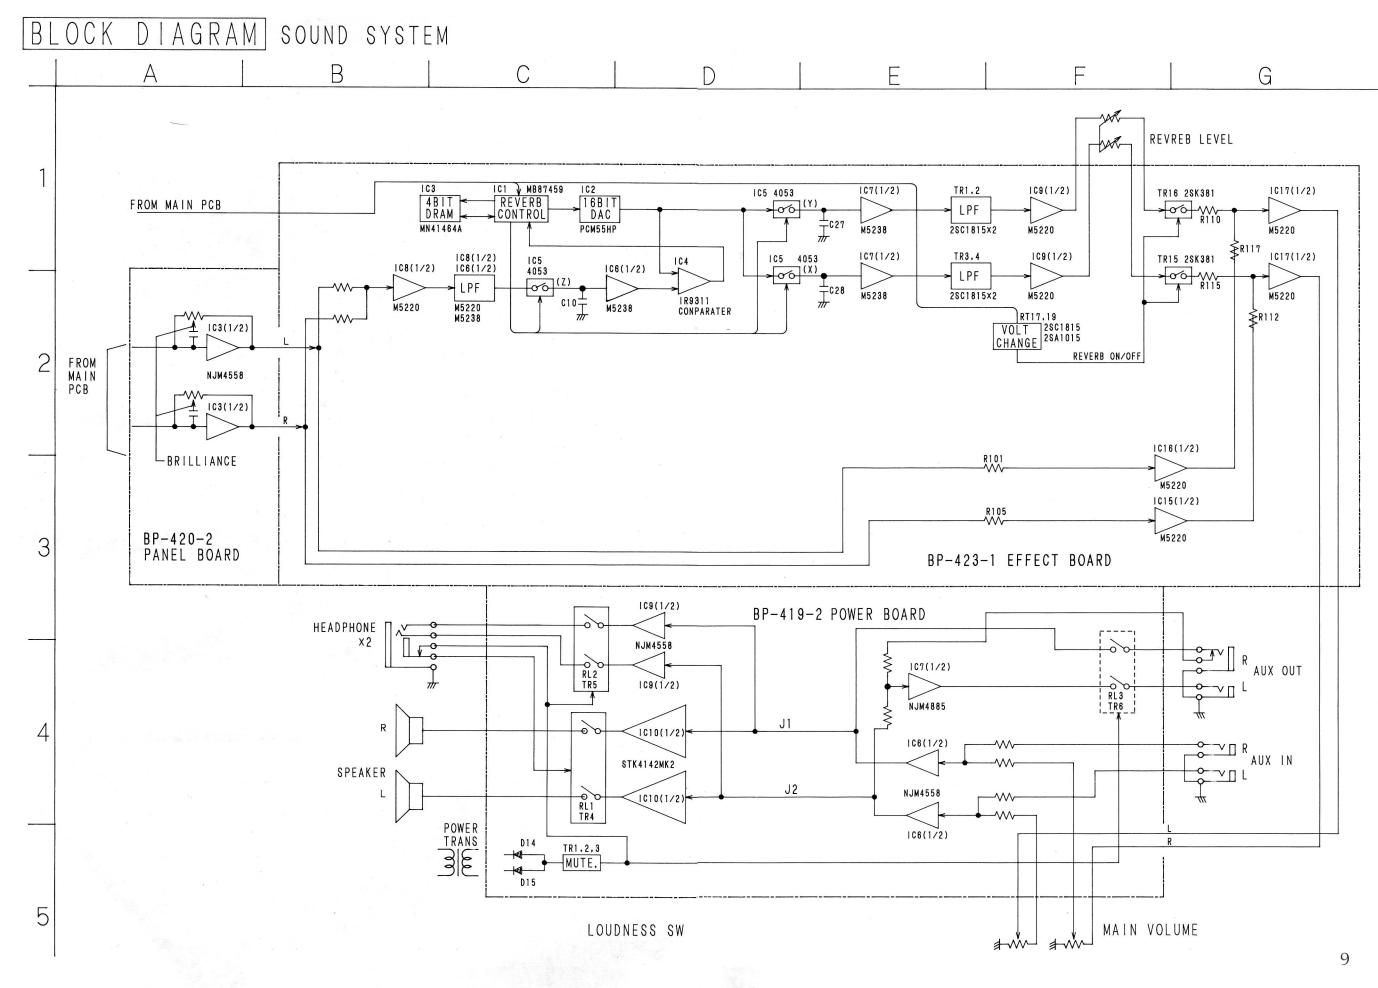

#### **TABLE OF CONTENTS**

| CAUTIONS                    | 2    |
|-----------------------------|------|
| DISASSEMBLY                 | 3    |
| EXPLODED VIEW               | 4    |
| ADJUSTMENT                  | 6    |
| BLOCK DIAGRAM               | 8    |
| CONNECTION                  | 10   |
| LIST OF P.C.BOARD           |      |
| SCHEMATIC DIAGRAM & P.C.BOA | RD12 |
| SEMICONDUCTORS              | 22   |
|                             |      |