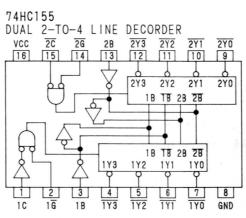

#### LIST OF P.C. Board UNIT

| Name of P.C. Board   | UNIT No. | Remarks                   |
|----------------------|----------|---------------------------|
| 24 KEYS SWITCH BOARD | BP-380-2 |                           |
| 16 KEYS SWITCH BOARD | BP-383-2 |                           |
| MAIN PCB             | BP-421-2 |                           |
| EFFECT BOARD         | BP-422-1 |                           |
| POWER BOARD          | BP-419-1 |                           |
| PANEL BOARD          | BP-420-3 |                           |
| L/FILTER BOARD       | BP-393-2 | U.S.A., Canada Models     |
|                      | BP-393-3 | Europe, U.K., Asia Models |