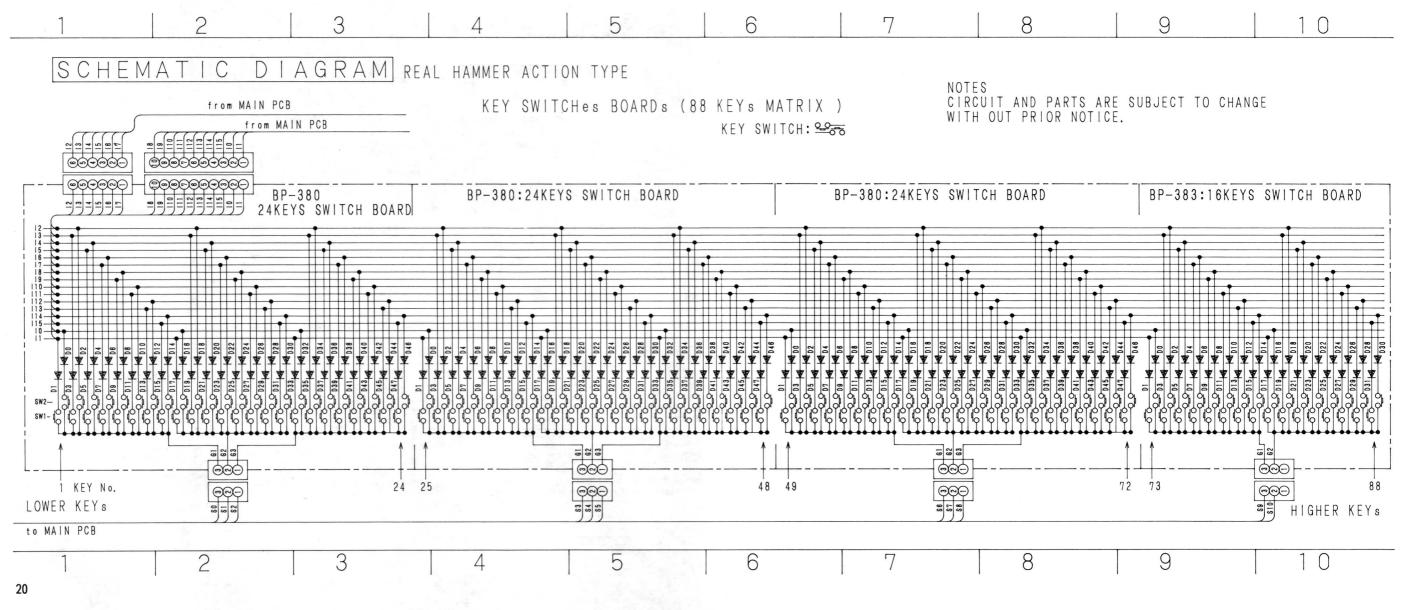

#### LIST OF P.C. Board UNIT

| Name of P.C. Board   | UNIT No. | Remarks                   |
|----------------------|----------|---------------------------|
| 24 KEYS SWITCH BOARD | BP-380-2 |                           |
| 16 KEYS SWITCH BOARD | BP-383-2 |                           |
| MAIN PCB             | BP-421-2 |                           |
| EFFECT BOARD         | BP-422-1 |                           |
| POWER BOARD          | BP-419-1 |                           |
| PANEL BOARD          | BP-420-3 |                           |
| L/FILTER BOARD       | BP-393-2 | U.S.A., Canada Models     |
|                      | BP-393-3 | Europe, U.K., Asia Models |