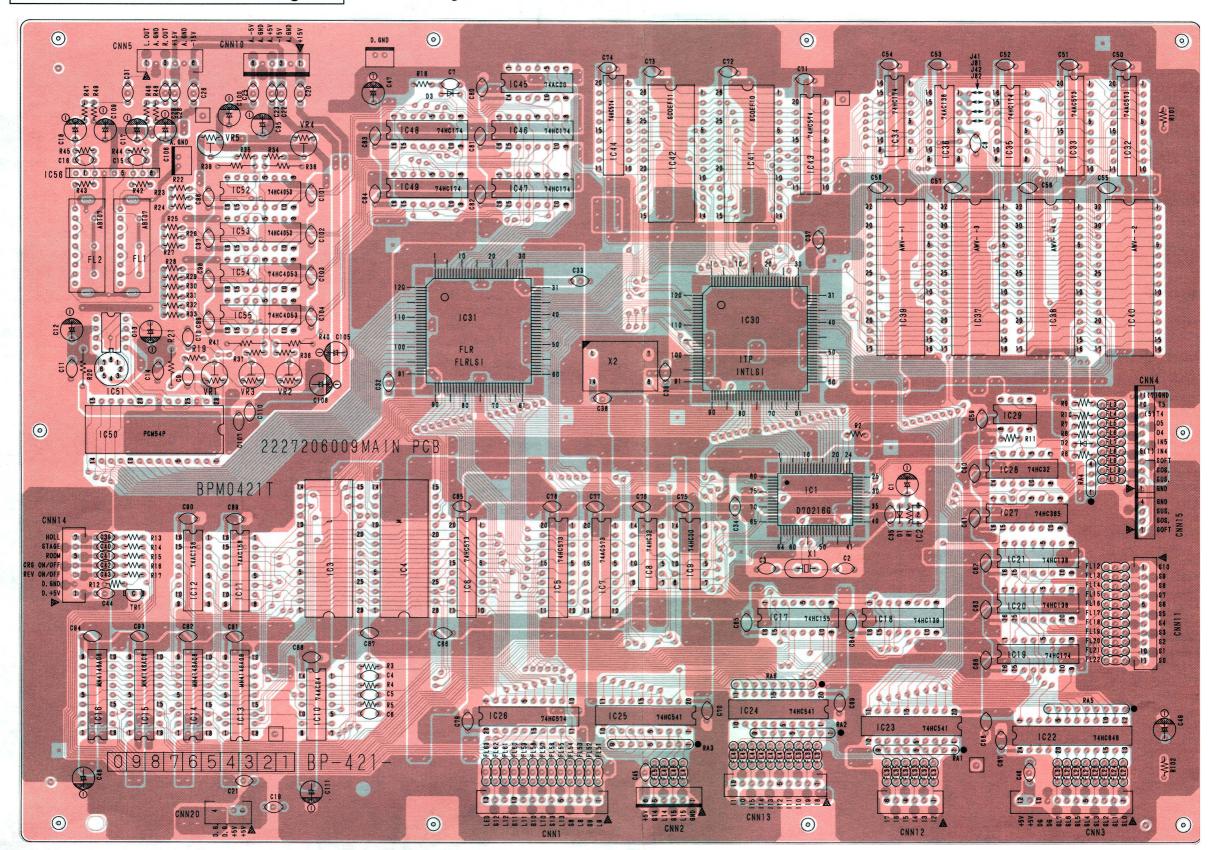

#### **TABLE OF CONTENTS**

| CAUTIONS                    | 2    |
|-----------------------------|------|
| DISASSEMBLY                 | 3    |
| EXPLODED VIEW               | 4    |
| ADJUSTMENT                  | 6    |
| BLOCK DIAGRAM               | 8    |
| CONNECTION                  | 10   |
| LIST OF P.C.BOARD           |      |
| SCHEMATIC DIAGRAM & P.C.BOA | RD12 |
| SEMICONDUCTORS              | 22   |
|                             |      |

#### LIST OF P.C. Board UNIT

| Name of P.C. Board   | UNIT No. | Remarks                   |
|----------------------|----------|---------------------------|
| 24 KEYS SWITCH BOARD | BP-380-2 |                           |
| 16 KEYS SWITCH BOARD | BP-383-2 |                           |
| MAIN PCB             | BP-421-2 |                           |
| EFFECT BOARD         | BP-422-1 |                           |
| POWER BOARD          | BP-419-1 |                           |
| PANEL BOARD          | BP-420-3 |                           |
| L/FILTER BOARD       | BP-393-2 | U.S.A., Canada Models     |
|                      | BP-393-3 | Europe, U.K., Asia Models |