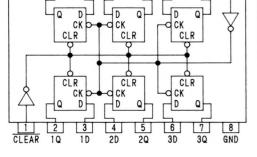

Part Name         | Remarks |
|---------------|------------|-------------------|---------|
| <u>∧</u> F    | 2061015061 | FUSE 2A 250V      |         |
| Λ.            | 2020014003 | FUSE CLIP         |         |
| $\Lambda$     | 2397001008 | LINE FILTER       |         |
| <u>∧</u> C1.2 | 2538012005 | CK45F2GAC222M     |         |
| <b>√</b> c3   | 2538015002 | GK45F2GAC103P     |         |
| <u>√</u> sw   | 2033518004 | 2P CONNECTOR BASE |         |







#### **BP-419 POWER BOARD UNIT Pattern side**



#### **BP-393 L/FILTER BOARD Pattern side**



17

0.1#/25V

C11 0. 01#/25V

1

2

3

5

#### **BP-420 PANEL BOARD UNIT Pattern side**





## BP-344, BP-339, BP-343 SWITCH BOARD Soldering side



### BP-341 SW BOARD IV Soldering side



#### **SEMICONDUCTORS**

74HC573:74AC573













X:Don't care Z:HIGH-IMPEDANCE Qo:NO CHANGE







| G1 | VPUT<br>G2 | Αn | OUTPU'         |
|----|------------|----|----------------|
| L  | L          | L  | L              |
| L  | L          | Н  | Н              |
| Н  | Χ          | Χ  | Z              |
| Χ  | Н          | Χ  | Z              |
|    |            |    | care<br>MPEDAN |







74HC365 HEX BUS DRIVERS WITH 3-STAGE OUTPUTS





2SA1015(GR)

2SC1815(GR)

B(Base)

E(Emitter)









## **SEMICONDUCTORS**

VCC(16)

VEE(7)

INH(6)



OUT C IN

OUT C

OUT C IN

IN

O

00

(1)1Y

(5)07

(3)1Z (4)Z-COM HHH

XXX

X:DON'T CARE

1X.1Y.1Z

NONE