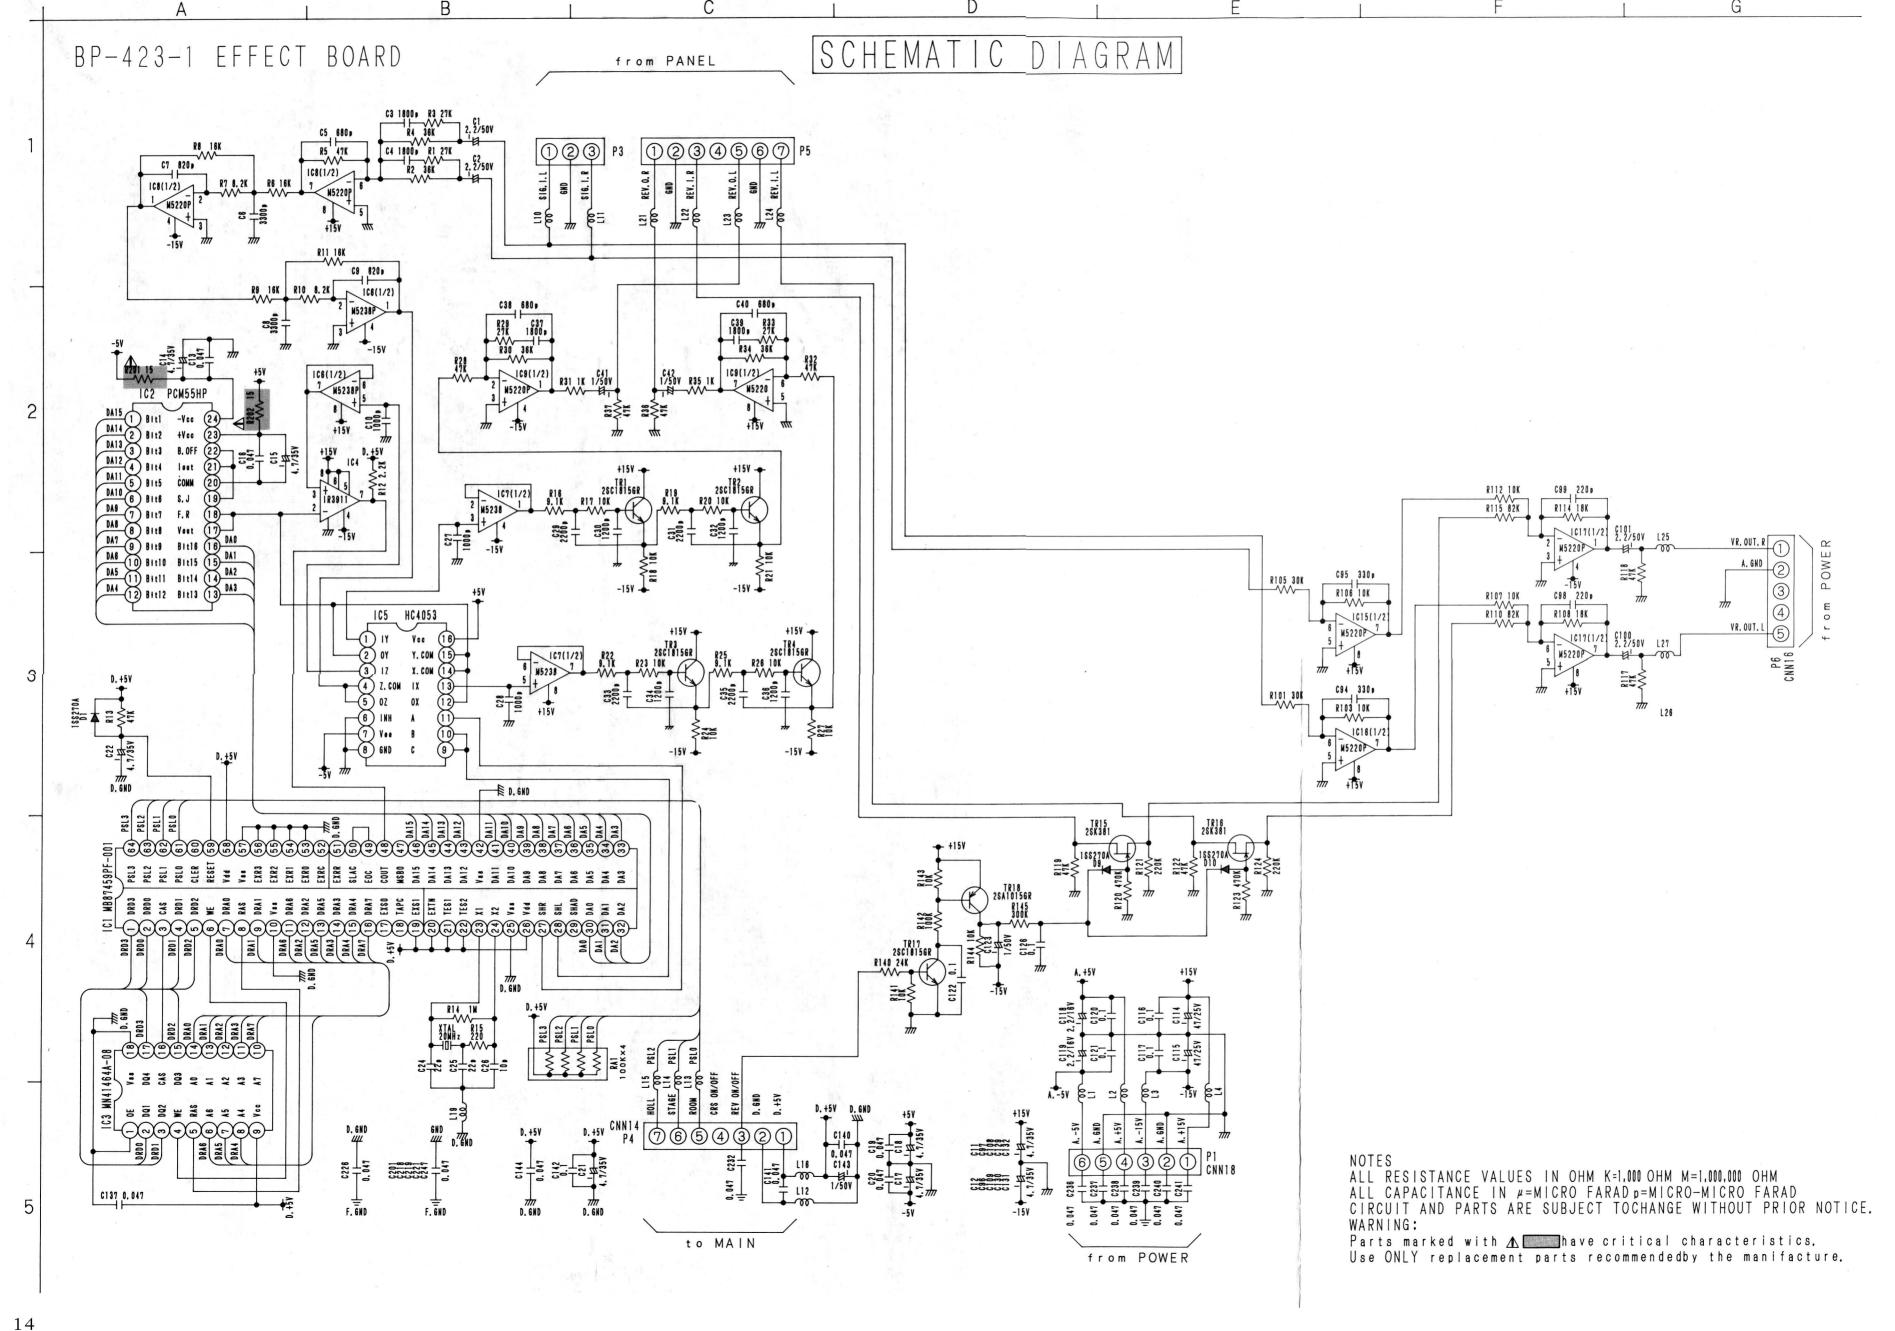

#### LIST OF P.C. Board UNIT

| Name of P.C. Board   | UNIT No. | Remarks                   |
|----------------------|----------|---------------------------|
| 24 KEYS SWITCH BOARD | BP-380-2 |                           |
| 16 KEYS SWITCH BOARD | BP-383-2 |                           |
| MAIN PCB             | BP-421-2 |                           |
| EFFECT BOARD         | BP-422-1 |                           |
| POWER BOARD          | BP-419-1 |                           |
| PANEL BOARD          | BP-420-3 |                           |
| L/FILTER BOARD       | BP-393-2 | U.S.A., Canada Models     |
|                      | BP-393-3 | Europe, U.K., Asia Models |