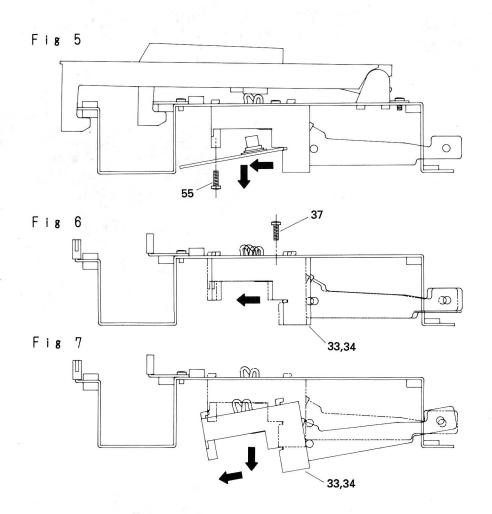

## How to disassemble the keyboard unit KEY-148 Sectional view (Fig.1)

- 1. Remove the keyboard unit from the piano body.
- 2. How to remove the keyboard (Fig.2,3, and 4)
- 1) After removing screws 51, remove K/S stoppers 49,50. Push the keyboard toward the arrow. (Fig.2)
- Remove the key together with key shaft 48 from the chassis ass'y by lifting the rear part of the key in the arrow direction. (Fig.3)
- 3) Remove the while key first, and then, the black key. For mounting them, mount the black key first
- 4) Remove the key shaft 48 backward by turning it 90° in the arrow direction. (Fig.4)
- 3. How to remove the switch board. (Fig.5)
- Remove screw 55, and then, remove the switch board by moving it toward the arrow.
   Removal of the keyboard is not necessary when removing the switch board only.
- 4. How to remove the hammer (Fig.6,7)
- 1) Remove screws 37, and move the hammer flanges in the arrow direction. (Fig.6)
- 2) Remove hammer flanges 33,34 (together with each hammer) by moving them in the arrow directions. (Fig.7)
- 3) For removing the hammer flanges, all screws 37 can be removed by removing five white/black keys of octave G-B and four white/black keys on the high-pitched sound side.
- 5. How to remove the hammers
- 1) Remove hammer 35,36 in the arrow direction by turning them upward by 90°.