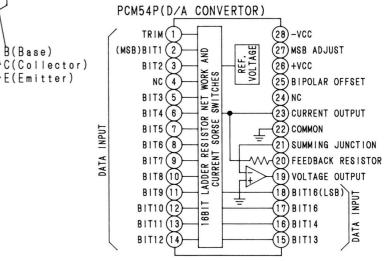

#### LIST OF P.C. Board UNIT

| Name of P.C. Board   | UNIT No. | Remarks                   |
|----------------------|----------|---------------------------|
| 24 KEYS SWITCH BOARD | BP-380-2 |                           |
| 16 KEYS SWITCH BOARD | BP-383-2 |                           |
| MAIN PCB             | BP-421-2 |                           |
| EFFECT BOARD         | BP-422-1 |                           |
| POWER BOARD          | BP-419-1 |                           |
| PANEL BOARD          | BP-420-3 |                           |
| L/FILTER BOARD       | BP-393-2 | U.S.A., Canada Models     |
|                      | BP-393-3 | Europe, U.K., Asia Models |