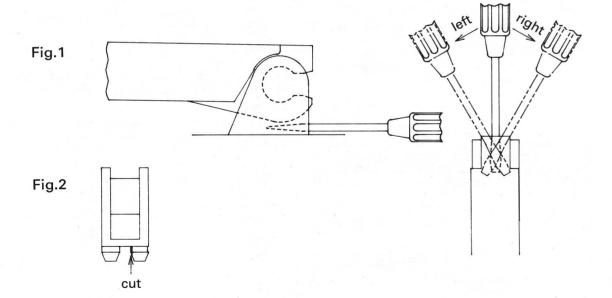

#### **EP-3300 CABINET MECHANICAL PARTS REMOVAL**

- 1. Remove roof board semi-assembly 16. (Fig. 1)
- 1) Remove eight (8) screws 112 (3  $\times$  10 CBTS(1)).
- 2) Move roof board semi-assembly 16 in the direction of arrow 1 and lift it in the direction of arrow 2.
- 2. Remove key cover assembly 29. (Fig. 2)
- 1) Lift key cover assembly 29 to remove it.
- 3. Remove top panel semi-assembly 30 and front panel 26. (Fig. 3)
- 1) Remove two (2) screws 87 (3.5  $\times$  20 CTTS(1)) and three (3) screws 90 (3  $\times$  6 CBTS(1)) and move top panel semi-assembly 30 in the direction of arrow 1 and then in the direction of arrow 2 to remove it.
- 2) Remove seven (7) screws 27 (3.5  $\times$  16 CTTS(1)) and four (4) washers 28 (4.1 W), then remove front panel 26 in the direction of the arrow.
- 4. Remove the keyboard unit. (Fig. 3)
- 1) Remove five (5) screws 60 (4  $\times$  25 CTTS(S)) and two (2) washers 61 (4.1W) from both ends.
- 2) Remove two (2) screws 63 (4 × 20 CTS) and two (2) nuts 61 (4NUT-W) and then thirteen (13) screws 62 (4 × 12 CTTS(1)).