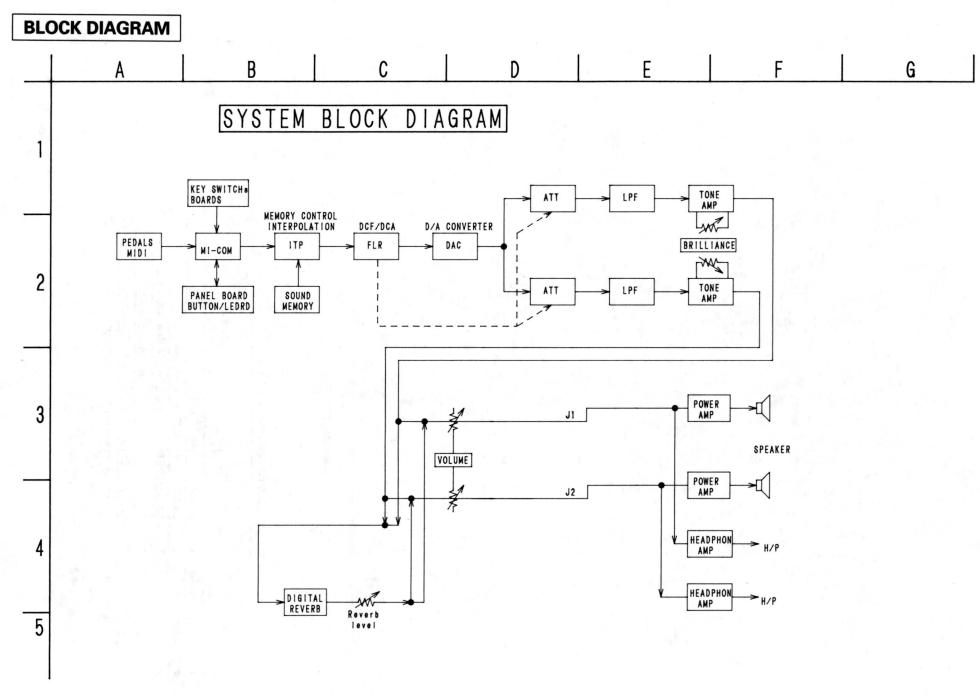

-----|-----------------------------------------------|
|   |        | Α                           | В |               |                                               |
| 1 | VR1    | R                           | L | 37 (A)        | Set A to ON.                                  |
| 2 | VR5    | R                           | L | 28 (C)        | Set C to ON repeatedly.                       |
| 3 | VR4    | R                           | L | 30, 32 (D, E) | Set D and E to ON alternately and repeatedly. |
| 4 | VR3    | L                           | R | 28 (C)        | Set C to ON repeatedly.                       |
| 5 | VR2    | L                           | R | 25, 27 (A, B) | Set A and B to ON alternately and repeatedly. |

Note: For item 1 adjust to the volume is minimum when listening.









# PARTS LIST Printed Circut Board: EP-3300

| 1 | Ref. No.   | Part No.                                | Part Name            | Remarks |
|---|------------|-----------------------------------------|----------------------|---------|
| Ī | IC1        | 2621535004                              | ₽PD70216GF-8-3B8     |         |
| 1 | 102        | 2630803002                              | PST520D-2            |         |
| 1 | 103        | 2621726062                              | 27C512-3300-2. 0-L   |         |
|   | IC4        | 2621727061                              | 27C512-3300-2.0-M    |         |
|   | 105,6      | 2621313006                              | TC74HC573AP          |         |
|   | 107.32.33  | 2621538001                              | CD74AC573E           |