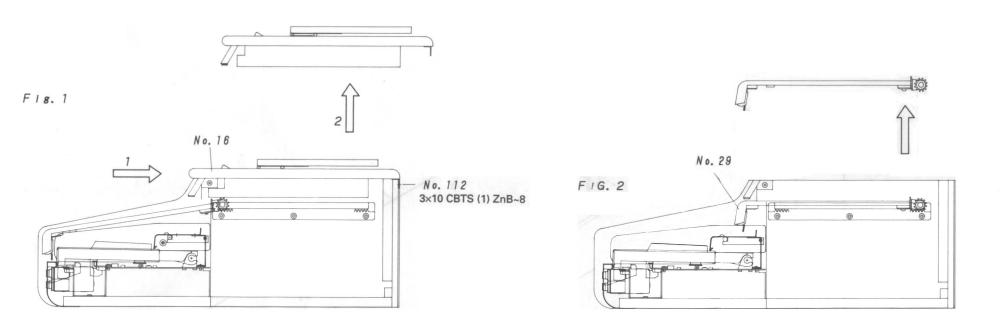

#### **EP-3300 CABINET MECHANICAL PARTS REMOVAL**

- 1. Remove roof board semi-assembly 16. (Fig. 1)
- 1) Remove eight (8) screws 112 (3  $\times$  10 CBTS(1)).
- 2) Move roof board semi-assembly 16 in the direction of arrow 1 and lift it in the direction of arrow 2.
- 2. Remove key cover assembly 29. (Fig. 2)
- 1) Lift key cover assembly 29 to remove it.
- 3. Remove top panel semi-assembly 30 and front panel 26. (Fig. 3)
- 1) Remove two (2) screws 87 (3.5  $\times$  20 CTTS(1)) and three (3) screws 90 (3  $\times$  6 CBTS(1)) and move top panel semi-assembly 30 in the direction of arrow 1 and then in the direction of arrow 2 to remove it.
- 2) Remove seven (7) screws 27 (3.5  $\times$  16 CTTS(1)) and four (4) washers 28 (4.1 W), then remove front panel 26 in the direction of the arrow.
- 4. Remove the keyboard unit. (Fig. 3)
- 1) Remove five (5) screws 60 (4  $\times$  25 CTTS(S)) and two (2) washers 61 (4.1W) from both ends.
- 2) Remove two (2) screws 63 (4 × 20 CTS) and two (2) nuts 61 (4NUT-W) and then thirteen (13) screws 62 (4 × 12 CTTS(1)).