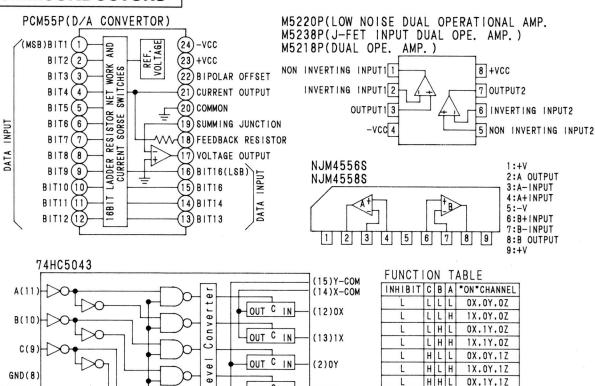

#### LIST OF P.C. Board UNIT

| Name of P.C. Board   | UNIT No. | Remarks                   |
|----------------------|----------|---------------------------|
| 24 KEYS SWITCH BOARD | BP-380-2 |                           |
| 16 KEYS SWITCH BOARD | BP-383-2 |                           |
| MAIN PCB             | BP-421-2 |                           |
| EFFECT BOARD         | BP-422-1 |                           |
| POWER BOARD          | BP-419-1 |                           |
| PANEL BOARD          | BP-420-3 |                           |
| L/FILTER BOARD       | BP-393-2 | U.S.A., Canada Models     |
|                      | BP-393-3 | Europe, U.K., Asia Models |