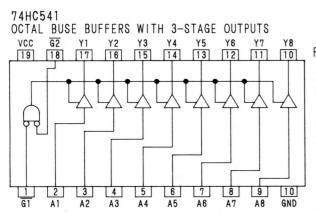

#### LIST OF P.C. Board UNIT

| Name of P.C. Board   | UNIT No. | Remarks                   |
|----------------------|----------|---------------------------|
| 24 KEYS SWITCH BOARD | BP-380-2 |                           |
| 16 KEYS SWITCH BOARD | BP-383-2 |                           |
| MAIN PCB             | BP-421-2 |                           |
| EFFECT BOARD         | BP-422-1 |                           |
| POWER BOARD          | BP-419-1 |                           |
| PANEL BOARD          | BP-420-3 |                           |
| L/FILTER BOARD       | BP-393-2 | U.S.A., Canada Models     |
|                      | BP-393-3 | Europe, U.K., Asia Models |