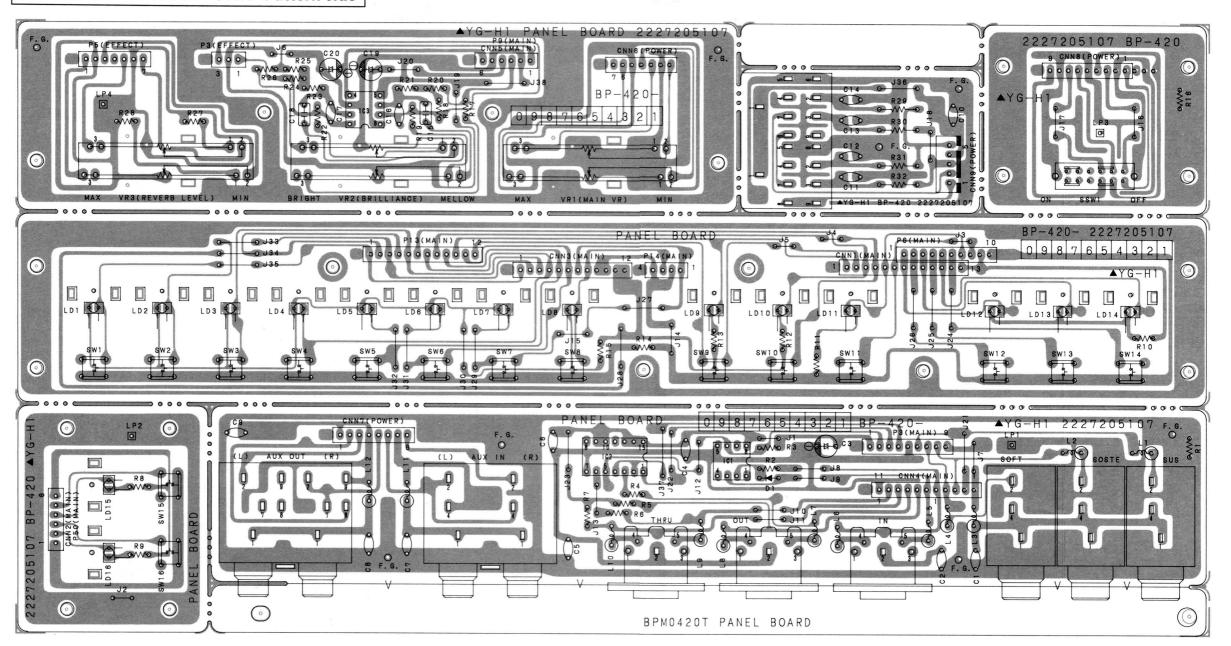

#### LIST OF P.C. Board UNIT

| Name of P.C. Board   | UNIT No. | Remarks                   |
|----------------------|----------|---------------------------|
| 24 KEYS SWITCH BOARD | BP-380-2 |                           |
| 16 KEYS SWITCH BOARD | BP-383-2 |                           |
| MAIN PCB             | BP-421-2 |                           |
| EFFECT BOARD         | BP-422-1 |                           |
| POWER BOARD          | BP-419-1 |                           |
| PANEL BOARD          | BP-420-3 |                           |
| L/FILTER BOARD       | BP-393-2 | U.S.A., Canada Models     |
|                      | BP-393-3 | Europe, U.K., Asia Models |