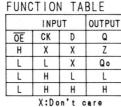

#### LIST OF P.C. Board UNIT

| Name of P.C. Board   | UNIT No. | Remarks                   |
|----------------------|----------|---------------------------|
| 24 KEYS SWITCH BOARD | BP-380-2 |                           |
| 16 KEYS SWITCH BOARD | BP-383-2 |                           |
| MAIN PCB             | BP-421-2 |                           |
| EFFECT BOARD         | BP-422-1 |                           |
| POWER BOARD          | BP-419-1 |                           |
| PANEL BOARD          | BP-420-3 |                           |
| L/FILTER BOARD       | BP-393-2 | U.S.A., Canada Models     |
|                      | BP-393-3 | Europe, U.K., Asia Models |