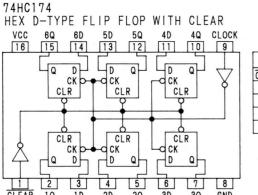

#### LIST OF P.C. Board UNIT

| Name of P.C. Board   | UNIT No. | Remarks                   |
|----------------------|----------|---------------------------|
| 24 KEYS SWITCH BOARD | BP-380-2 |                           |
| 16 KEYS SWITCH BOARD | BP-383-2 |                           |
| MAIN PCB             | BP-421-2 |                           |
| EFFECT BOARD         | BP-422-1 |                           |
| POWER BOARD          | BP-419-1 |                           |
| PANEL BOARD          | BP-420-3 |                           |
| L/FILTER BOARD       | BP-393-2 | U.S.A., Canada Models     |
|                      | BP-393-3 | Europe, U.K., Asia Models |