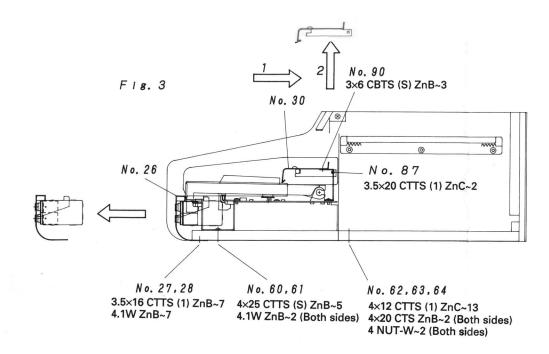

#### **EP-3300 CABINET MECHANICAL PARTS REMOVAL**

- 1. Remove roof board semi-assembly 16. (Fig. 1)
- 1) Remove eight (8) screws 112 (3  $\times$  10 CBTS(1)).
- 2) Move roof board semi-assembly 16 in the direction of arrow 1 and lift it in the direction of arrow 2.
- 2. Remove key cover assembly 29. (Fig. 2)
- 1) Lift key cover assembly 29 to remove it.
- 3. Remove top panel semi-assembly 30 and front panel 26. (Fig. 3)
- 1) Remove two (2) screws 87 (3.5  $\times$  20 CTTS(1)) and three (3) screws 90 (3  $\times$  6 CBTS(1)) and move top panel semi-assembly 30 in the direction of arrow 1 and then in the direction of arrow 2 to remove it.
- 2) Remove seven (7) screws 27 (3.5  $\times$  16 CTTS(1)) and four (4) washers 28 (4.1 W), then remove front panel 26 in the direction of the arrow.
- 4. Remove the keyboard unit. (Fig. 3)
- 1) Remove five (5) screws 60 (4  $\times$  25 CTTS(S)) and two (2) washers 61 (4.1W) from both ends.
- 2) Remove two (2) screws 63 (4 × 20 CTS) and two (2) nuts 61 (4NUT-W) and then thirteen (13) screws 62 (4 × 12 CTTS(1)).