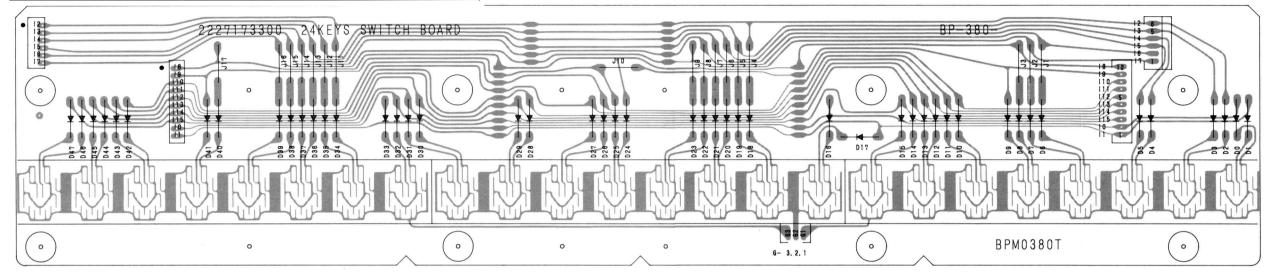

#### LIST OF P.C. Board UNIT

| Name of P.C. Board   | UNIT No. | Remarks                   |
|----------------------|----------|---------------------------|
| 24 KEYS SWITCH BOARD | BP-380-2 |                           |
| 16 KEYS SWITCH BOARD | BP-383-2 |                           |
| MAIN PCB             | BP-421-2 |                           |
| EFFECT BOARD         | BP-422-1 |                           |
| POWER BOARD          | BP-419-1 |                           |
| PANEL BOARD          | BP-420-3 |                           |
| L/FILTER BOARD       | BP-393-2 | U.S.A., Canada Models     |
|                      | BP-393-3 | Europe, U.K., Asia Models |