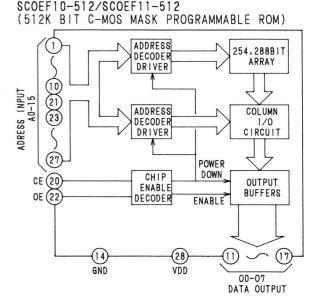

|







#### **BP-419 POWER BOARD UNIT Pattern side**



#### **BP-393 L/FILTER BOARD Pattern side**



17

0.1#/25V

C11 0. 01#/25V

1

2

3

5

#### **BP-420 PANEL BOARD UNIT Pattern side**





## BP-344, BP-339, BP-343 SWITCH BOARD Soldering side



### BP-341 SW BOARD IV Soldering side



#### **SEMICONDUCTORS**

74HC573:74AC573













X:Don't care Z:HIGH-IMPEDANCE Qo:NO CHANGE







| G1 | VPUT<br>G2 | Αn | OUTPU'         |
|----|------------|----|----------------|
| L  | L          | L  | L              |
| L  | L          | Н  | Н              |
| Н  | Χ          | Χ  | Z              |
| Χ  | Н          | Χ  | Z              |
|    |            |    | care<br>MPEDAN |







74HC365 HEX BUS DRIVERS WITH 3-STAGE OUTPUTS





2SA1015(GR)

2SC1815(GR)

B(Base)

E(Emitter)









## **SEMICONDUCTORS**

VCC(16)

VEE(7)

INH(6)



OUT C IN

OUT C

OUT C IN

IN

O

00

(1)1Y

(5)07

(3)1Z (4)Z-COM HHH

XXX

X:DON'T CARE

1X.1Y.1Z

NONE