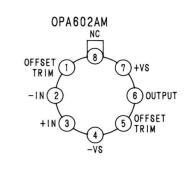

#### LIST OF P.C. Board UNIT

| Name of P.C. Board   | UNIT No. | Remarks                   |
|----------------------|----------|---------------------------|
| 24 KEYS SWITCH BOARD | BP-380-2 |                           |
| 16 KEYS SWITCH BOARD | BP-383-2 |                           |
| MAIN PCB             | BP-421-2 |                           |
| EFFECT BOARD         | BP-422-1 |                           |
| POWER BOARD          | BP-419-1 |                           |
| PANEL BOARD          | BP-420-3 |                           |
| L/FILTER BOARD       | BP-393-2 | U.S.A., Canada Models     |
|                      | BP-393-3 | Europe, U.K., Asia Models |