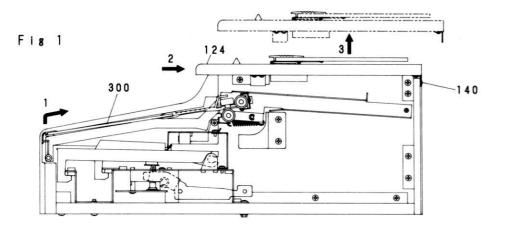

#### **DISASSEMBLY**

Fig 4

#### How to disassemble the cabinet.

- 1. Remove the roof board. (Fig.1)
  - 1) Move the lid ass'y 300 backward. (Arrow 1)
  - 2) Remove eight screws 140 (3 × 10 CBTS (1)).
- 3) Remove roof board 124 in the arrow 3 direction by moving it in the arrow 2 direction.
- 2. Remove the lid ass'y. (Fig.2)
  - 1) Move the lid ass'y 300 backward, and lift its rear part toward arrow 1.
  - 2) Remove the lid ass'y by moving its front part toward arrow 2.
- 3. Remove the top panel semi-ass'y and front board ass'y.
  - 1) Remove right and left screws 151 (3.5 × 30 CTTS (1)), one each, and screw 154 (3× 6 CBTS (s), 5pc.), and remove the top panel semi-ass'y 141 removing it toward the arrow.
  - 2) Remove five screws 156 (3.5 × 25 CTTS (1)), and remove the front board ass'y 155 toward the arrow.
- 4. Remove the keyboard unit. (Fig.4)
  - 1) Remove five screws 172 (4  $\times$  20 CTS), two screws 174 (4  $\times$  20 CTS), two nuts 175 (4NUT-W), and thirteen screws 173 (4  $\times$  12CTTS (1).)