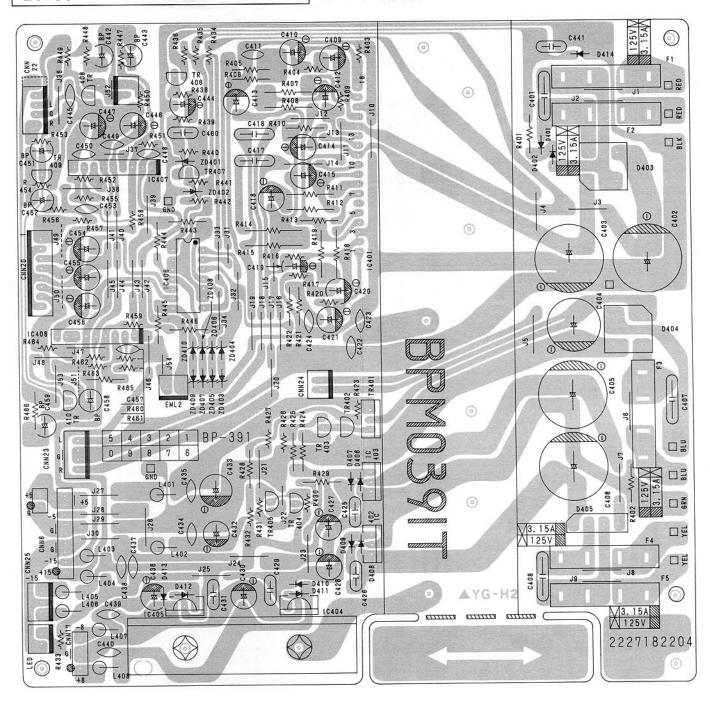

#### **TABLE OF CONTENTS**

| CAUTIONS                       | 2       |
|--------------------------------|---------|
| DISASSEMBLY                    | 3       |
| PARTS LIST OF EXPOLDED VIEW    |         |
| EXPLODED VIEW                  | 5       |
| DISASSEMBLY OF KEY-148         | 6       |
| ADJUSTMENT OF KEY-148          | 7       |
| EXPLODED VIEW OF KEY-148       | 8       |
| PARTS LIST OF KEY-148 KEY UNIT | 9       |
| VOLUMU ADJUSTMENT              | 10 - 11 |
| CIRCUIT DIAGRAM                | 12 - 18 |
| BLOCK DIAGRAM                  | 19      |
| P. W. BOARD                    | 20 - 26 |
| SPECIFICATIONS                 | 27      |
| LIST OF P.W.BOARD No           | 27      |