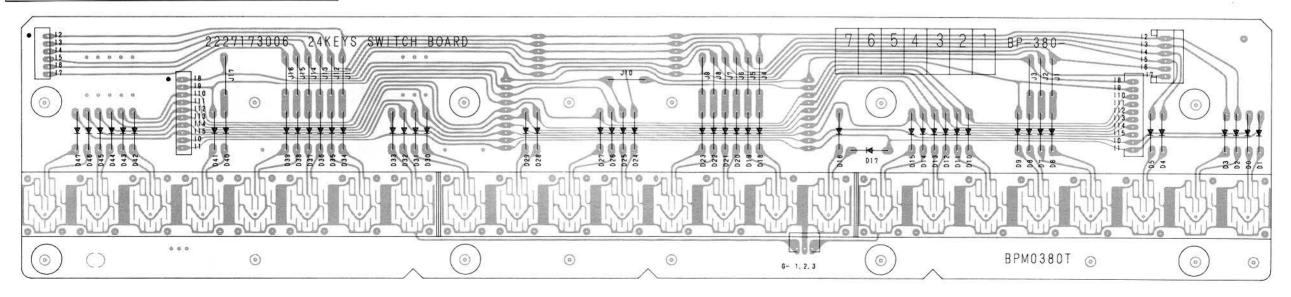

#### **TABLE OF CONTENTS**

| CAUTIONS                       | 2       |
|--------------------------------|---------|
| DISASSEMBLY                    | 3       |
| PARTS LIST OF EXPOLDED VIEW    |         |
| EXPLODED VIEW                  | 5       |
| DISASSEMBLY OF KEY-148         | 6       |
| ADJUSTMENT OF KEY-148          | 7       |
| EXPLODED VIEW OF KEY-148       | 8       |
| PARTS LIST OF KEY-148 KEY UNIT | 9       |
| VOLUMU ADJUSTMENT              | 10 - 11 |
| CIRCUIT DIAGRAM                | 12 - 18 |
| BLOCK DIAGRAM                  | 19      |
| P. W. BOARD                    | 20 - 26 |
| SPECIFICATIONS                 | 27      |
| LIST OF P.W.BOARD No           | 27      |