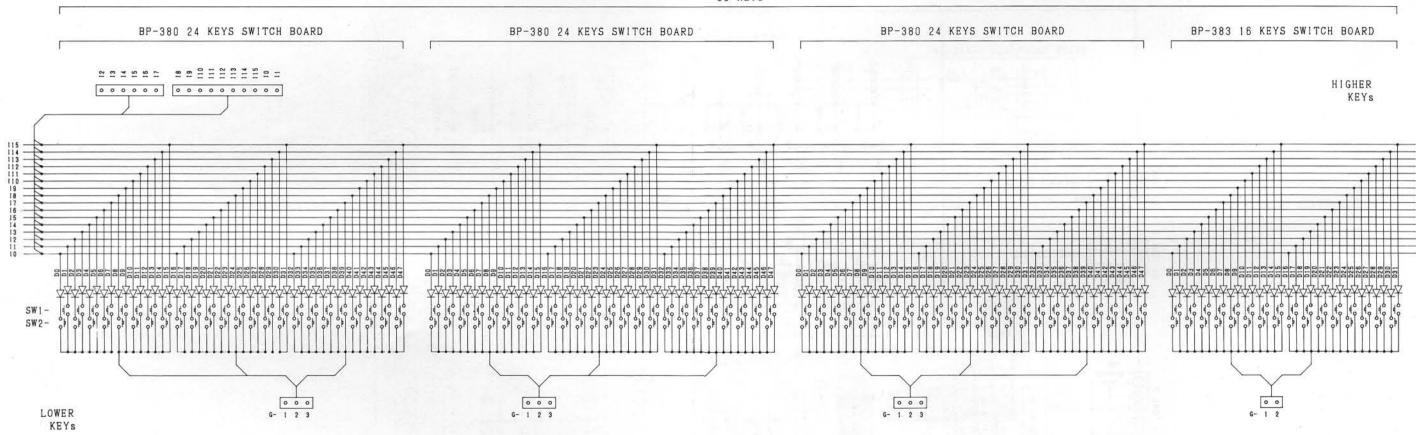

#### **TABLE OF CONTENTS**

| CAUTIONS                       | 2       |
|--------------------------------|---------|
| DISASSEMBLY                    | 3       |
| PARTS LIST OF EXPOLDED VIEW    |         |
| EXPLODED VIEW                  | 5       |
| DISASSEMBLY OF KEY-148         | 6       |
| ADJUSTMENT OF KEY-148          | 7       |
| EXPLODED VIEW OF KEY-148       | 8       |
| PARTS LIST OF KEY-148 KEY UNIT | 9       |
| VOLUMU ADJUSTMENT              | 10 - 11 |
| CIRCUIT DIAGRAM                | 12 - 18 |
| BLOCK DIAGRAM                  | 19      |
| P. W. BOARD                    | 20 - 26 |
| SPECIFICATIONS                 | 27      |
| LIST OF P.W.BOARD No           | 27      |