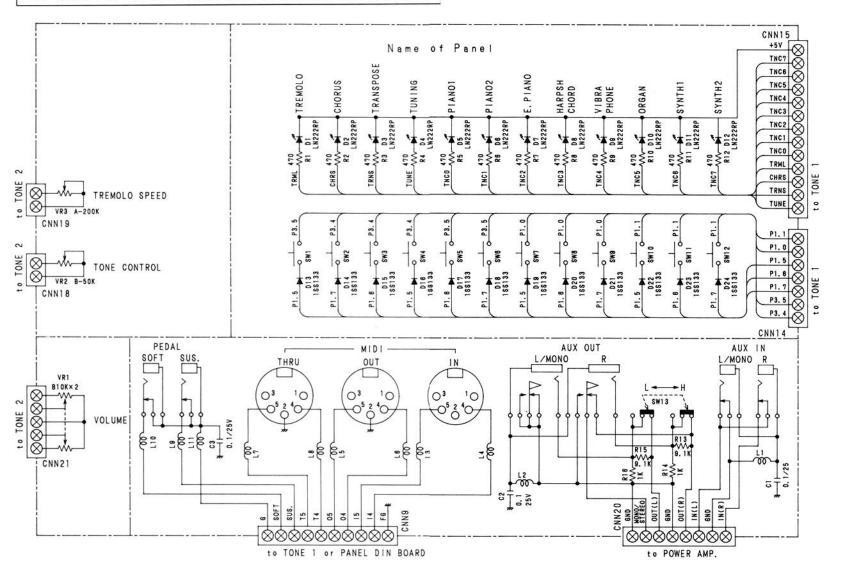

#### **TABLE OF CONTENTS**

| CAUTIONS                       | 2       |
|--------------------------------|---------|
| DISASSEMBLY                    | 3       |
| PARTS LIST OF EXPOLDED VIEW    |         |
| EXPLODED VIEW                  | 5       |
| DISASSEMBLY OF KEY-148         | 6       |
| ADJUSTMENT OF KEY-148          | 7       |
| EXPLODED VIEW OF KEY-148       | 8       |
| PARTS LIST OF KEY-148 KEY UNIT | 9       |
| VOLUMU ADJUSTMENT              | 10 - 11 |
| CIRCUIT DIAGRAM                | 12 - 18 |
| BLOCK DIAGRAM                  | 19      |
| P. W. BOARD                    | 20 - 26 |
| SPECIFICATIONS                 | 27      |
| LIST OF P.W.BOARD No           | 27      |