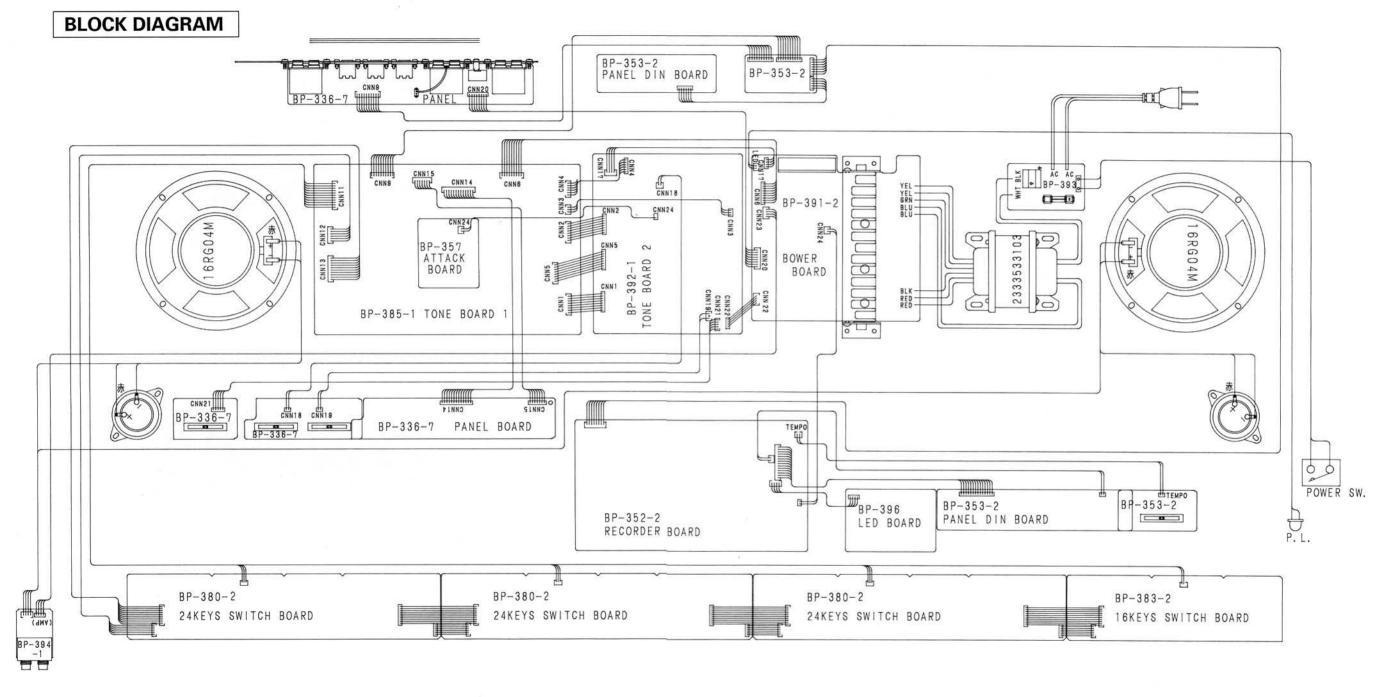

#### **TABLE OF CONTENTS**

| CAUTIONS                       | 2       |
|--------------------------------|---------|
| DISASSEMBLY                    | 3       |
| PARTS LIST OF EXPOLDED VIEW    |         |
| EXPLODED VIEW                  | 5       |
| DISASSEMBLY OF KEY-148         | 6       |
| ADJUSTMENT OF KEY-148          | 7       |
| EXPLODED VIEW OF KEY-148       | 8       |
| PARTS LIST OF KEY-148 KEY UNIT | 9       |
| VOLUMU ADJUSTMENT              | 10 - 11 |
| CIRCUIT DIAGRAM                | 12 - 18 |
| BLOCK DIAGRAM                  | 19      |
| P. W. BOARD                    | 20 - 26 |
| SPECIFICATIONS                 | 27      |
| LIST OF P.W.BOARD No           | 27      |