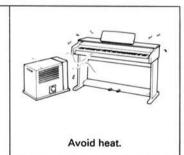

#### ■ INSTALLATION

- Operate the INSTRUMENTS only from a power source which is indicated on the rating label (indication) at the back of the INSTRUMENTS.
- Prayed cords and broken plugs may cause a fire or shock hazard.
  - Do not damage the power cord.
- · Do not cut and splice the power cord.
- When removing the power cord from wall outlet, be sure to unplug by holding the play attachment and not by pulling the cord. Do not hold the plug with wet hands.
- Call your service technician for replacement of damaged cords and plugs.
- Select a place so that the location or position does not interfere with the proper ventilation of the INSTRUMENTS for releasing heat generated during operation.
- Select a flat and level surface allowing enough space for setting up and operation.
- Never block the bottom ventilation holes placing the INSTRU-MENTS on a bed, sofa, rug etc.
- Never place the INSTRUMENTS in a "built-in" enclosure unless proper ventilation is provided.
- Never place the INSTRUMENTS near a radiator, heat register or stove.
- Avoid locations where the INSTRUMENTS is exposed directly to the sun light.