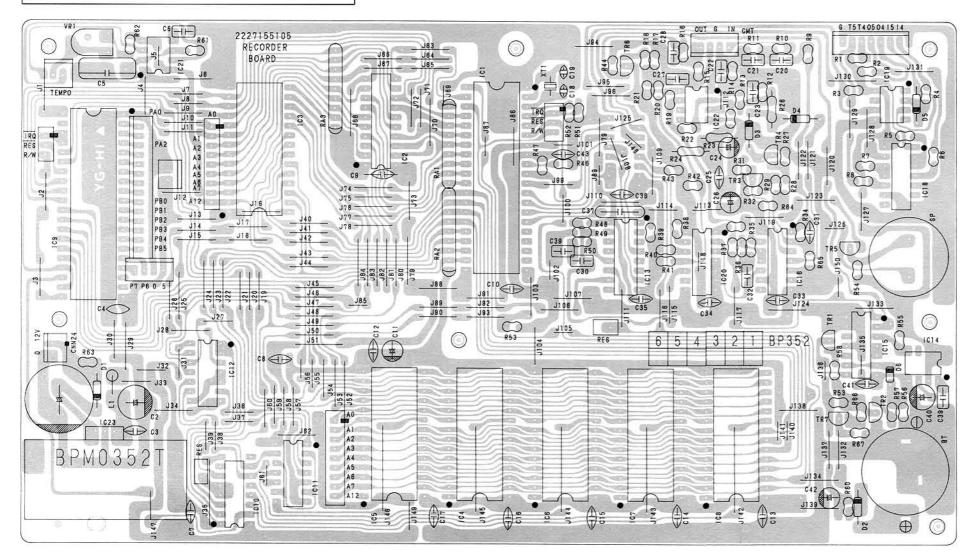

#### **TABLE OF CONTENTS**

| CAUTIONS                       | 2       |
|--------------------------------|---------|
| DISASSEMBLY                    | 3       |
| PARTS LIST OF EXPOLDED VIEW    |         |
| EXPLODED VIEW                  | 5       |
| DISASSEMBLY OF KEY-148         | 6       |
| ADJUSTMENT OF KEY-148          | 7       |
| EXPLODED VIEW OF KEY-148       | 8       |
| PARTS LIST OF KEY-148 KEY UNIT | 9       |
| VOLUMU ADJUSTMENT              | 10 - 11 |
| CIRCUIT DIAGRAM                | 12 - 18 |
| BLOCK DIAGRAM                  | 19      |
| P. W. BOARD                    | 20 - 26 |
| SPECIFICATIONS                 | 27      |
| LIST OF P.W.BOARD No           | 27      |