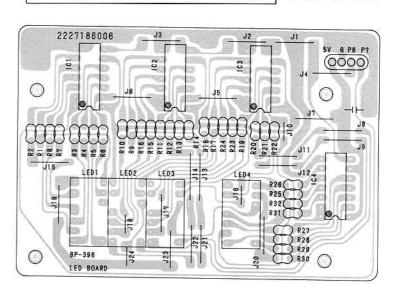

#### **TABLE OF CONTENTS**

| CAUTIONS                       | 2       |
|--------------------------------|---------|
| DISASSEMBLY                    | 3       |
| PARTS LIST OF EXPOLDED VIEW    |         |
| EXPLODED VIEW                  | 5       |
| DISASSEMBLY OF KEY-148         | 6       |
| ADJUSTMENT OF KEY-148          | 7       |
| EXPLODED VIEW OF KEY-148       | 8       |
| PARTS LIST OF KEY-148 KEY UNIT | 9       |
| VOLUMU ADJUSTMENT              | 10 - 11 |
| CIRCUIT DIAGRAM                | 12 - 18 |
| BLOCK DIAGRAM                  | 19      |
| P. W. BOARD                    | 20 - 26 |
| SPECIFICATIONS                 | 27      |
| LIST OF P.W.BOARD No           | 27      |