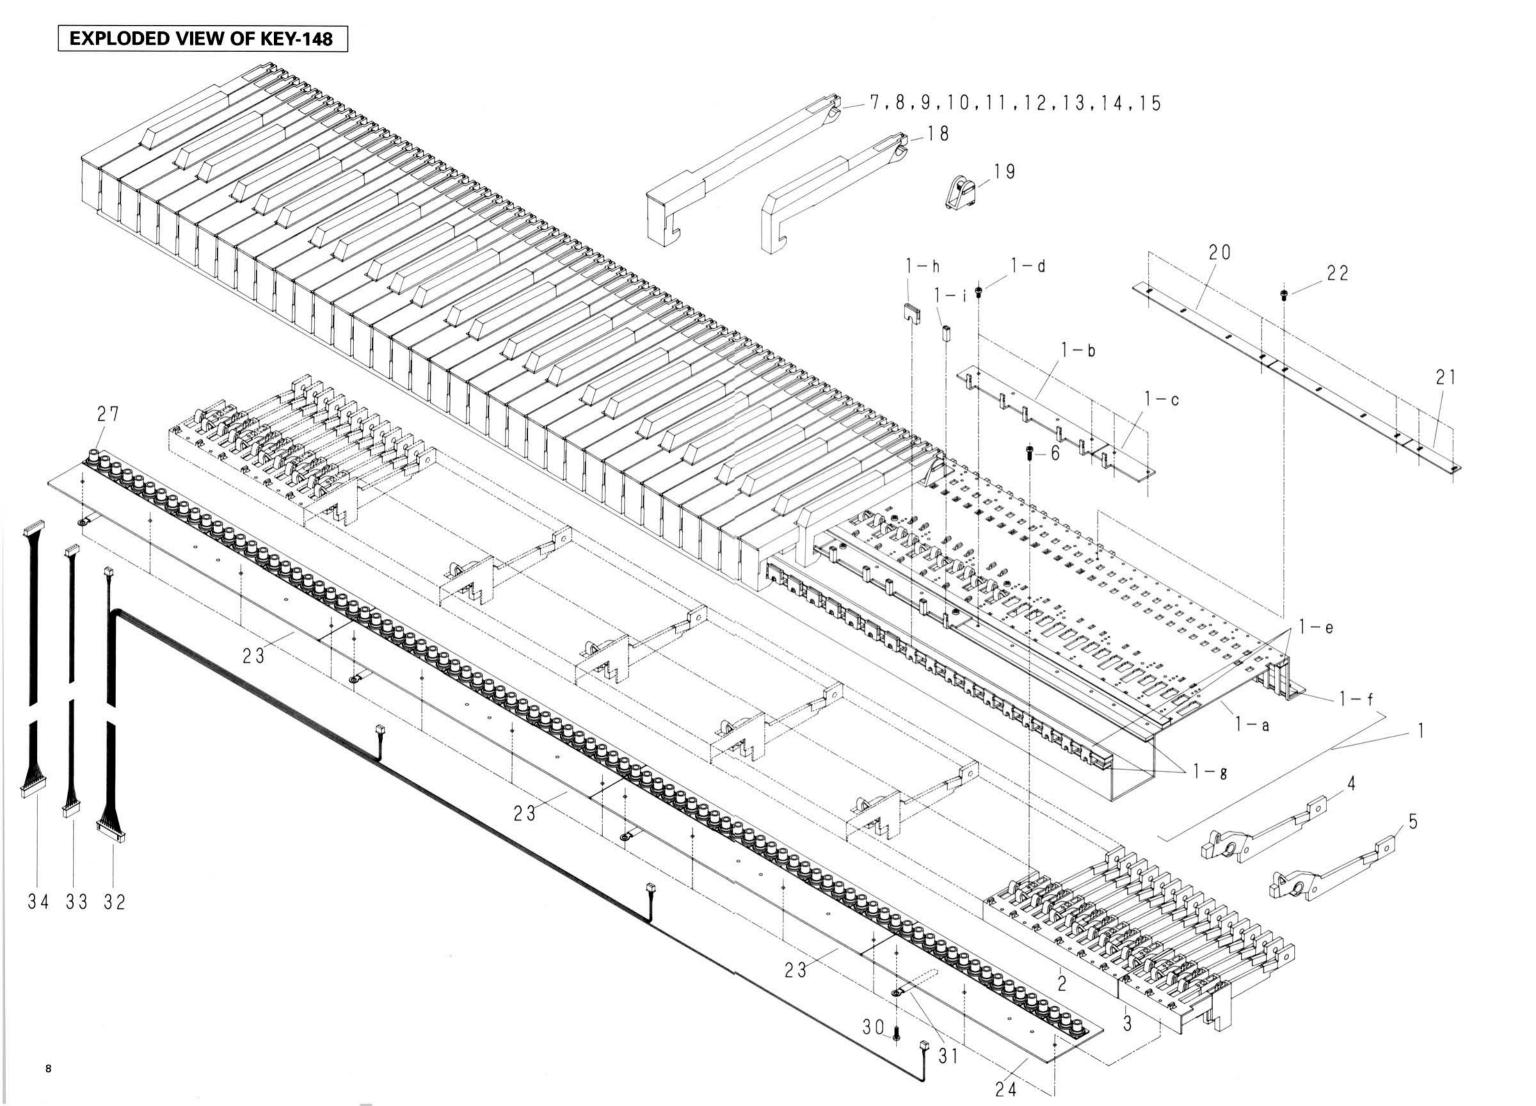

..

- 3) No slide cushion exists. (Either hammer or key lowers.)
- A tightening failure of key guide rail screw (key touches the screw head when pressing it, or noises are produced when key returns).

#### 3. Others

- 1) Key arrangement adjustment failure
- 2) Key fluctuates

Key shaft is broken ......Replace the key shaft.

- 3) Key shaft is unstable longitudinally.
- 4) Slide cushion is worn.

#### Adjusting method

- 1) This action is not adjustable basically, except for the horizontal key arrangement.
- For adjusting the key arrangement, insert the tool shown in Fig.1 into the groove key guide as shown in Fig.2 and 3, and wrench the groove toward the desired moving direction.
   (After this adjustment lift each, and check if key moves normally.)









..... Replace the hammer.

7



## KEY-148 PARTS LIST

| No.  | o. Part Name       |      | KEY-148 (88KEYS) |  |
|------|--------------------|------|------------------|--|
| 140. | Part Name          |      | Part No.         |  |
| 1    | KEY CHASSIS ASS'Y  | (1)  | 4117100417       |  |
| а    | KEY CHASSIS        | 1    | 4117098202       |  |
| b    | KEY GUIDE RAIL     | 7    | 4367278009       |  |
| С    | KEY GUIDE RAIL (S) | 1    | 4367286000       |  |
| d    | 3×6 CBTS (S)       | 16   | 473700203        |  |
| е    | KEY CUSHION        | 3    | 124711400        |  |
| f    | KEY CUSHION        | 1    | 124711401        |  |
| g    | KEY CUSHION        | 2    | 124711404        |  |
| h    | KEY GUIDE (W)      | 52   | 431700320        |  |
| i    | KEY GUIDE (B)      | 36   | 431700420        |  |
| 2    |