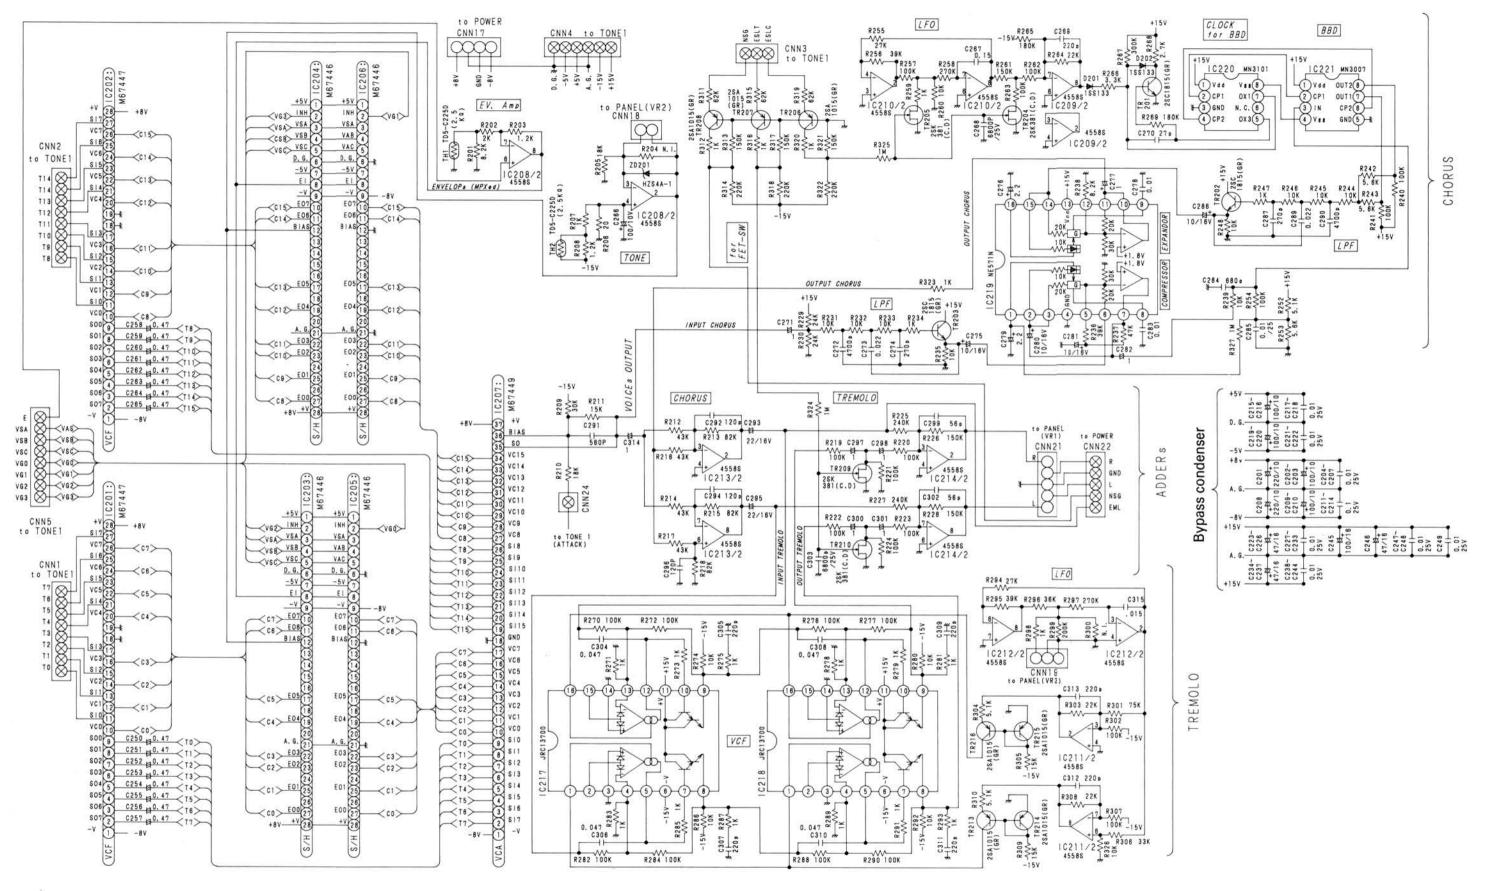

#### **TABLE OF CONTENTS**

| CAUTIONS                       | 2       |
|--------------------------------|---------|
| DISASSEMBLY                    | 3       |
| PARTS LIST OF EXPOLDED VIEW    |         |
| EXPLODED VIEW                  | 5       |
| DISASSEMBLY OF KEY-148         | 6       |
| ADJUSTMENT OF KEY-148          | 7       |
| EXPLODED VIEW OF KEY-148       | 8       |
| PARTS LIST OF KEY-148 KEY UNIT | 9       |
| VOLUMU ADJUSTMENT              | 10 - 11 |
| CIRCUIT DIAGRAM                | 12 - 18 |
| BLOCK DIAGRAM                  | 19      |
| P. W. BOARD                    | 20 - 26 |
| SPECIFICATIONS                 | 27      |
| LIST OF P.W.BOARD No           | 27      |