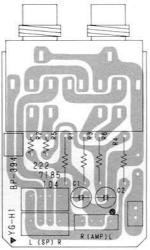

#### **TABLE OF CONTENTS**

| CAUTIONS                       | 2       |
|--------------------------------|---------|
| DISASSEMBLY                    | 3       |
| PARTS LIST OF EXPOLDED VIEW    |         |
| EXPLODED VIEW                  | 5       |
| DISASSEMBLY OF KEY-148         | 6       |
| ADJUSTMENT OF KEY-148          | 7       |
| EXPLODED VIEW OF KEY-148       | 8       |
| PARTS LIST OF KEY-148 KEY UNIT | 9       |
| VOLUMU ADJUSTMENT              | 10 - 11 |
| CIRCUIT DIAGRAM                | 12 - 18 |
| BLOCK DIAGRAM                  | 19      |
| P. W. BOARD                    | 20 - 26 |
| SPECIFICATIONS                 | 27      |
| LIST OF P.W.BOARD No           | 27      |