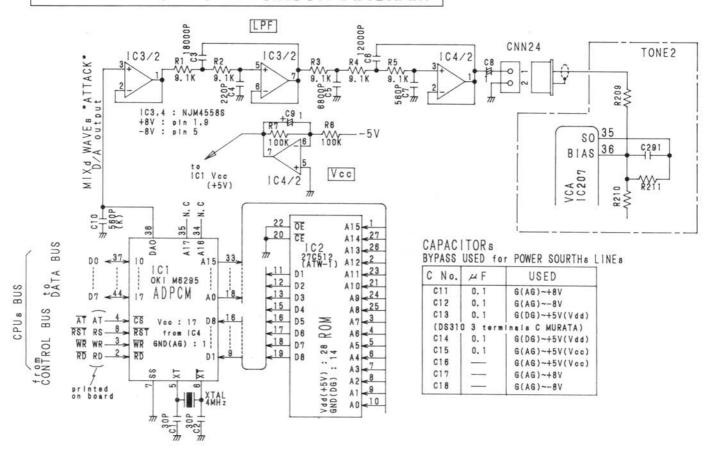

#### **TABLE OF CONTENTS**

| CAUTIONS                       | 2       |
|--------------------------------|---------|
| DISASSEMBLY                    | 3       |
| PARTS LIST OF EXPOLDED VIEW    |         |
| EXPLODED VIEW                  | 5       |
| DISASSEMBLY OF KEY-148         | 6       |
| ADJUSTMENT OF KEY-148          | 7       |
| EXPLODED VIEW OF KEY-148       | 8       |
| PARTS LIST OF KEY-148 KEY UNIT | 9       |
| VOLUMU ADJUSTMENT              | 10 - 11 |
| CIRCUIT DIAGRAM                | 12 - 18 |
| BLOCK DIAGRAM                  | 19      |
| P. W. BOARD                    | 20 - 26 |
| SPECIFICATIONS                 | 27      |
| LIST OF P.W.BOARD No           | 27      |