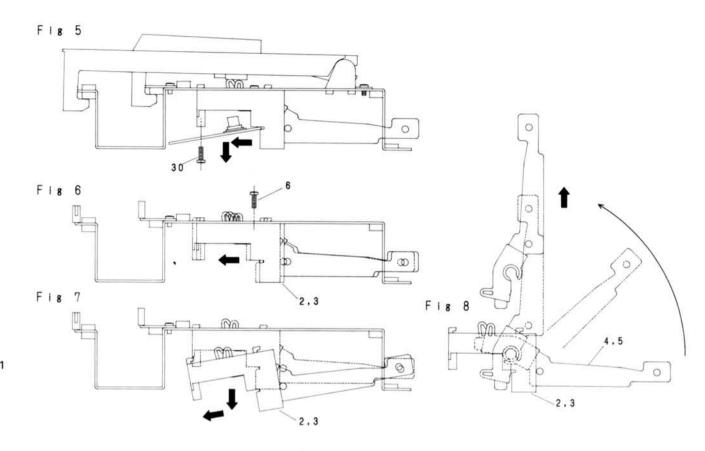

#### **DISASSEMBLY**

Fig 4

#### How to disassemble the cabinet.

- 1. Remove the roof board. (Fig.1)
  - 1) Move the lid ass'y 300 backward. (Arrow 1)
  - 2) Remove eight screws 140 (3 × 10 CBTS (1)).
- 3) Remove roof board 124 in the arrow 3 direction by moving it in the arrow 2 direction.
- 2. Remove the lid ass'y. (Fig.2)
  - 1) Move the lid ass'y 300 backward, and lift its rear part toward arrow 1.
  - 2) Remove the lid ass'y by moving its front part toward arrow 2.
- 3. Remove the top panel semi-ass'y and front board ass'y.
  - 1) Remove right and left screws 151 (3.5 × 30 CTTS (1)), one each, and screw 154 (3× 6 CBTS (s), 5pc.), and remove the top panel semi-ass'y 141 removing it toward the arrow.
  - 2) Remove five screws 156 (3.5 × 25 CTTS (1)), and remove the front board ass'y 155 toward the arrow.
- 4. Remove the keyboard unit. (Fig.4)
  - 1) Remove five screws 172 (4  $\times$  20 CTS), two screws 174 (4  $\times$  20 CTS), two nuts 175 (4NUT-W), and thirteen screws 173 (4  $\times$  12CTTS (1).)