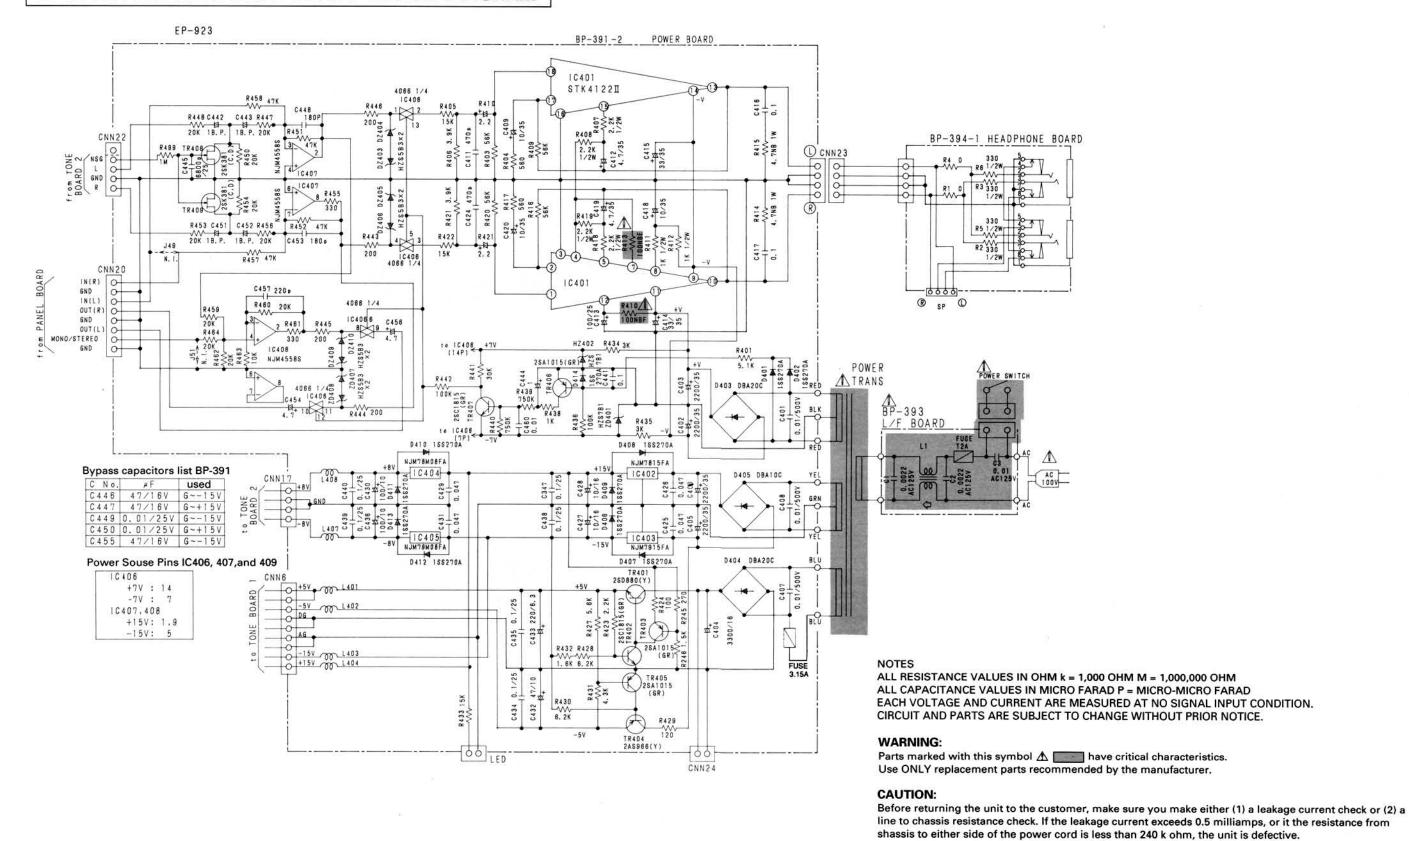

#### **TABLE OF CONTENTS**

| CAUTIONS                       | 2       |
|--------------------------------|---------|
| DISASSEMBLY                    | 3       |
| PARTS LIST OF EXPOLDED VIEW    |         |
| EXPLODED VIEW                  | 5       |
| DISASSEMBLY OF KEY-148         | 6       |
| ADJUSTMENT OF KEY-148          | 7       |
| EXPLODED VIEW OF KEY-148       | 8       |
| PARTS LIST OF KEY-148 KEY UNIT | 9       |
| VOLUMU ADJUSTMENT              | 10 - 11 |
| CIRCUIT DIAGRAM                | 12 - 18 |
| BLOCK DIAGRAM                  | 19      |
| P. W. BOARD                    | 20 - 26 |
| SPECIFICATIONS                 | 27      |
| LIST OF P.W.BOARD No           | 27      |