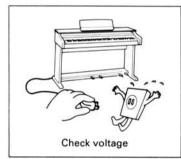

#### ■ INSTALLATION

- Operate the INSTRUMENTS only from a power source which is indicated on the rating label (indication) at the back of the INSTRUMENTS.
- Prayed cords and broken plugs may cause a fire or shock hazard.
  - Do not damage the power cord.
- · Do not cut and splice the power cord.
- When removing the power cord from wall outlet, be sure to unplug by holding the play attachment and not by pulling the cord. Do not hold the plug with wet hands.
- Call your service technician for replacement of damaged cords and plugs.
- Select a place so that the location or position does not interfere with the proper ventilation of the INSTRUMENTS for releasing heat generated during operation.
- Select a flat and level surface allowing enough space for setting up and operation.
- Never block the bottom ventilation holes placing the INSTRU-MENTS on a bed, sofa, rug etc.
- Never place the INSTRUMENTS in a "built-in" enclosure unless proper ventilation is provided.
- Never place the INSTRUMENTS near a radiator, heat register or stove.
- Avoid locations where the INSTRUMENTS is exposed directly to the sun light.