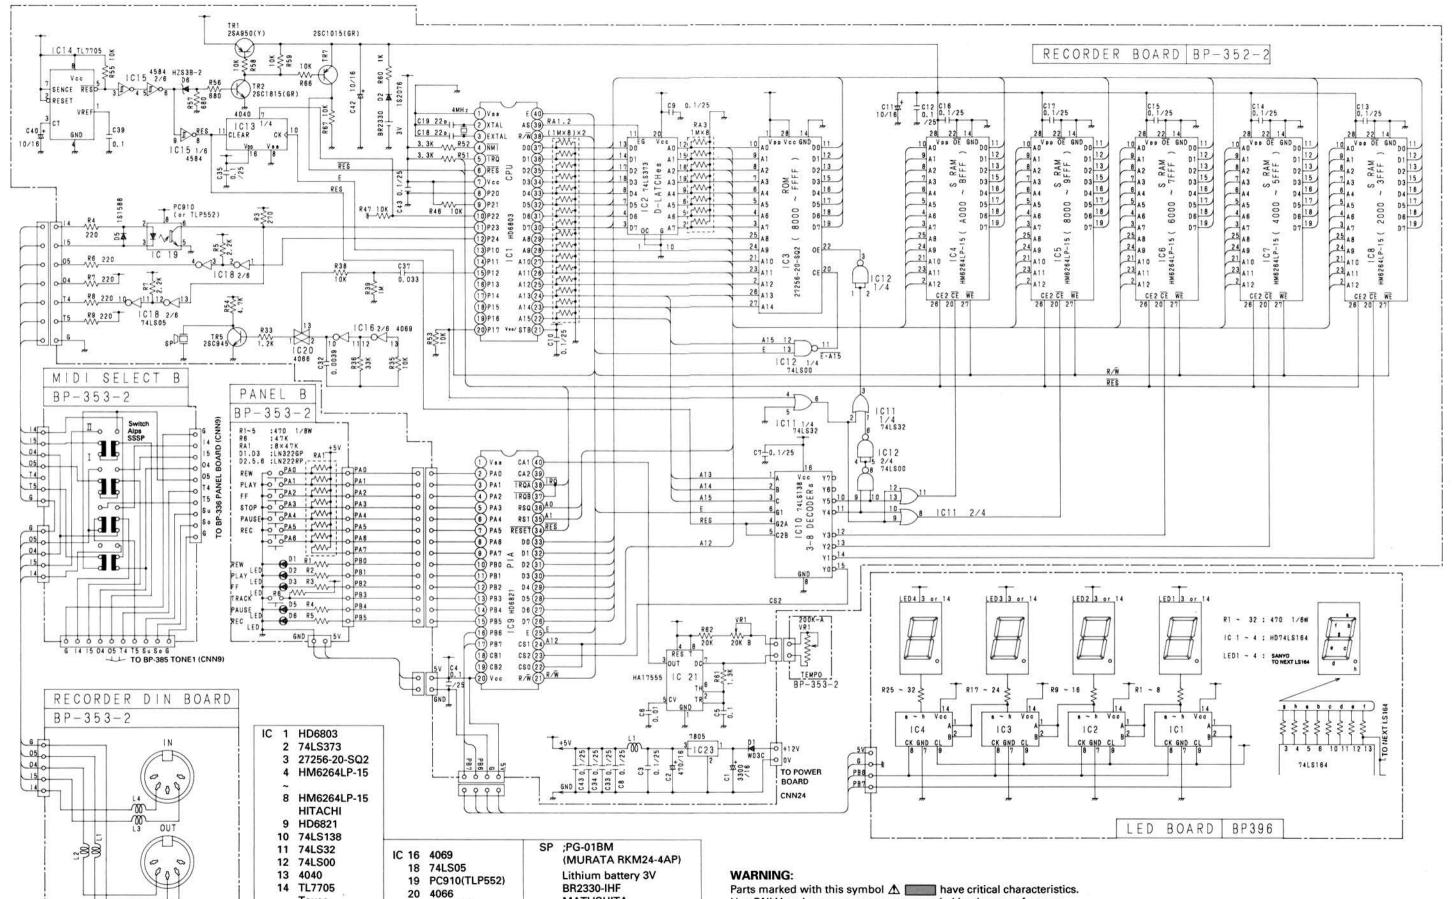

#### **TABLE OF CONTENTS**

| CAUTIONS                       | 2       |
|--------------------------------|---------|
| DISASSEMBLY                    | 3       |
| PARTS LIST OF EXPOLDED VIEW    |         |
| EXPLODED VIEW                  | 5       |
| DISASSEMBLY OF KEY-148         | 6       |
| ADJUSTMENT OF KEY-148          | 7       |
| EXPLODED VIEW OF KEY-148       | 8       |
| PARTS LIST OF KEY-148 KEY UNIT | 9       |
| VOLUMU ADJUSTMENT              | 10 - 11 |
| CIRCUIT DIAGRAM                | 12 - 18 |
| BLOCK DIAGRAM                  | 19      |
| P. W. BOARD                    | 20 - 26 |
| SPECIFICATIONS                 | 27      |
| LIST OF P.W.BOARD No           | 27      |