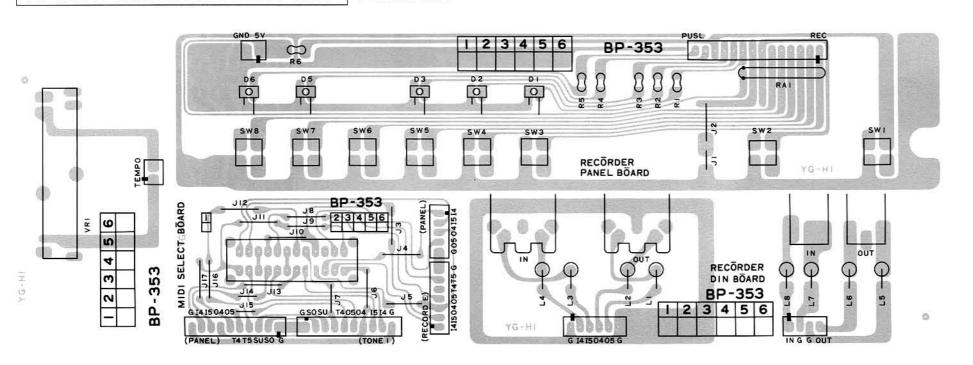

#### **TABLE OF CONTENTS**

| CAUTIONS                       | 2       |
|--------------------------------|---------|
| DISASSEMBLY                    | 3       |
| PARTS LIST OF EXPOLDED VIEW    |         |
| EXPLODED VIEW                  | 5       |
| DISASSEMBLY OF KEY-148         | 6       |
| ADJUSTMENT OF KEY-148          | 7       |
| EXPLODED VIEW OF KEY-148       | 8       |
| PARTS LIST OF KEY-148 KEY UNIT | 9       |
| VOLUMU ADJUSTMENT              | 10 - 11 |
| CIRCUIT DIAGRAM                | 12 - 18 |
| BLOCK DIAGRAM                  | 19      |
| P. W. BOARD                    | 20 - 26 |
| SPECIFICATIONS                 | 27      |
| LIST OF P.W.BOARD No           | 27      |