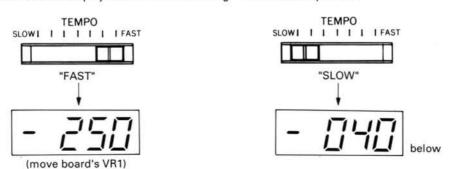

ODE. Push "METRONOME" and "STOP" at the same time.



And Power sw on while pushing the above buttons.

#### **TEST MODE**

3 Display LED changes.



4 Push "TRACK" 1 time only.



All (5) LED light one by one [Check of Function of LEDs]

(5) Push TRACK 1 time only then.
Push buttons one by one, "REW", "PLAY", "FF", "STOP", "PAUSE", "REC". (each time LED Lights but "STOP" not.)



Segment display changes as below after. ("REC") button is pressed.



(6) Push "TRACK" 1 time only (MIDI in out Test). Segment display changes as below.



Then Metronome beep Finish to repower on

#### ADJUSTMENT OF TEMPO

Tempo can be set by adjusting VR1 on the RECORDER P.C.B. Push "METRONOME" 1 time then display changes and beep. Adjust VR1 so as to display reads 250. While setting "TEMPO" at fast position.



2227155105 RECORDER BOARD'S VR1 "FAST"  $\rightarrow$  Adjust board's VR1, setting TEMPO "250".

#### **BP-357 ATTACK BOARD CIRCUIT DIAGRAM**



#### NOTES

ALL RESISTANCE VALUES IN OHM k = 1,000 OHM M = 1,000,000 OHM ALL CAPACITANCE VALUES IN MICRO FARAD P = MICRO-MICRO FARAD EACH VOLTAGE AND CURRENT ARE MEASURED AT NO SIGNAL INPUT CONDITION. CIRCUIT AND PARTS ARE SUBJECT TO CHANGE WITHOUT PRIOR NOTICE.

#### WARNING:

Parts marked with this symbol  $\triangle$  have critical characteristics. Use ONLY replacement parts recommended by the manufacturer.

#### CAUTION:

Before returning the unit to the customer, make sure you make either (1) a leakage current check or (2) a line to chassis resistance check. If the leakage current exceeds 0.5 milliamps, or it the resistance from shassis to