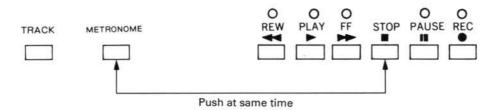

#### **DISASSEMBLY**

Fig 4

#### How to disassemble the cabinet.

- 1. Remove the roof board. (Fig.1)
  - 1) Move the lid ass'y 300 backward. (Arrow 1)
  - 2) Remove eight screws 140 (3 × 10 CBTS (1)).
- 3) Remove roof board 124 in the arrow 3 direction by moving it in the arrow 2 direction.
- 2. Remove the lid ass'y. (Fig.2)
  - 1) Move the lid ass'y 300 backward, and lift its rear part toward arrow 1.
  - 2) Remove the lid ass'y by moving its front part toward arrow 2.
- 3. Remove the top panel semi-ass'y and front board ass'y.
  - 1) Remove right and left screws 151 (3.5 × 30 CTTS (1)), one each, and screw 154 (3× 6 CBTS (s), 5pc.), and remove the top panel semi-ass'y 141 removing it toward the arrow.
  - 2) Remove five screws 156 (3.5 × 25 CTTS (1)), and remove the front board ass'y 155 toward the arrow.
- 4. Remove the keyboard unit. (Fig.4)
  - 1) Remove five screws 172 (4  $\times$  20 CTS), two screws 174 (4  $\times$  20 CTS), two nuts 175 (4NUT-W), and thirteen screws 173 (4  $\times$  12CTTS (1).)