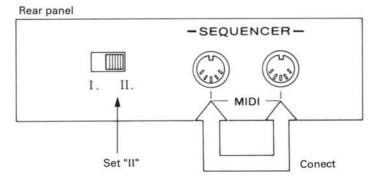

um setting.
   This is necessary because if your finger touches a key during adjustments, a big sound is generated unless the MAIN volume is set at this minimum position.
- 2. Connect the DC voltmeter as illustrated above.
- 3. Short the opposite side of the K1 of R87 to GND, and adjust VR1 to obtain 0±10mV.
- 4. Short the opposite side of K2 of R88 to GND, and turn VR2 to obtain -2.325  $\pm 0.025$ V.

#### Notes

- 1. Always adjust VR1 first and then VR2.
- 2. Re-adjustment is required only when IC 17 (PCM56P), or a component part in the  $\pm 5$  V and/or  $\pm 15$  V line has been replaced.

#### **SEQUENCER TEST MODE**

#### Check

| <b>BOARD Operating</b> | PANEL S.W   | LED |
|------------------------|-------------|-----|
| Segment display        | MIDI IN OUT |     |

1 Set below



② In order to enter TEST MODE. Push "METRONOME" and "STOP" at the same time.



And Power sw on while pushing the above buttons.

#### **TEST MODE**

3 Display LED changes.



4 Push "TRACK" 1 time only.



All (5) LED light one by one [Check of Function of LEDs]

(5) Push TRACK 1 time only then.
Push buttons one by one, "REW", "PLAY", "FF", "STOP", "PAUSE", "REC". (each time LED Lights but "STOP" not.)



Segment display changes as below after. ("REC") button is pressed.



(6) Push "TRACK" 1 time only (MIDI in out Test). Segment display changes as below.



Then Metronome beep Finish to repower on

#### ADJUSTMENT OF TEMPO

Tempo can be set by adjusting VR1 on the RECORDER P.C.B. Push "METRONOME" 1 time then display changes and beep. Adjust VR1 so as to display reads 250. While setting