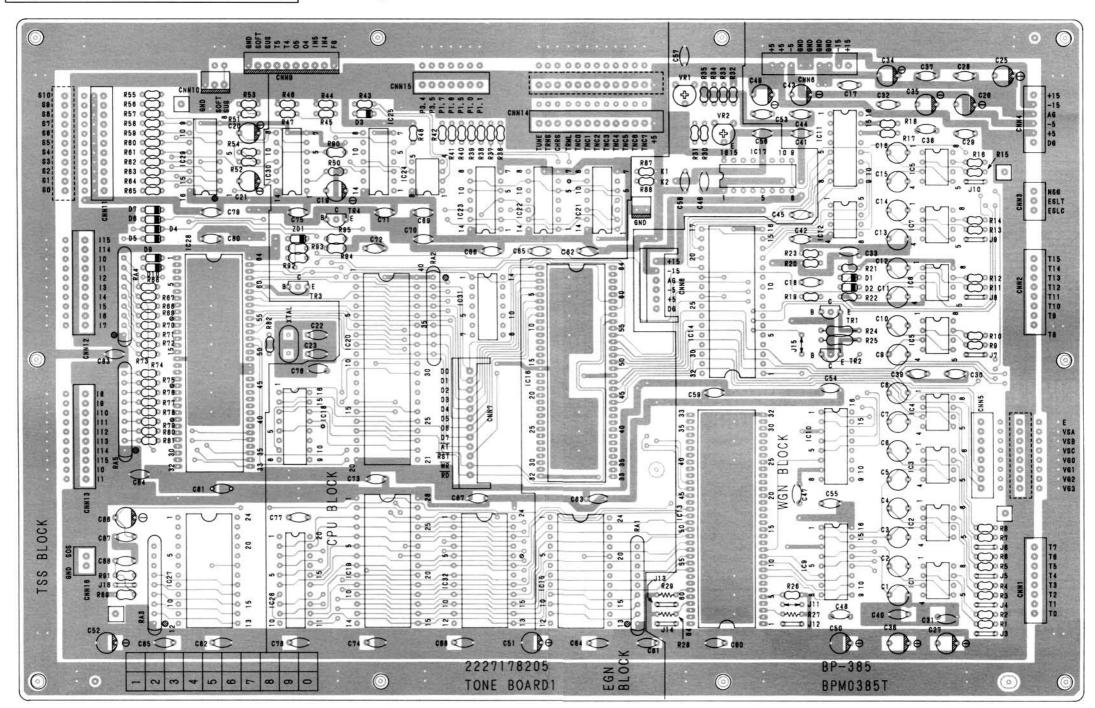

#### **TABLE OF CONTENTS**

| CAUTIONS                       | 2       |
|--------------------------------|---------|
| DISASSEMBLY                    | 3       |
| PARTS LIST OF EXPOLDED VIEW    |         |
| EXPLODED VIEW                  | 5       |
| DISASSEMBLY OF KEY-148         | 6       |
| ADJUSTMENT OF KEY-148          | 7       |
| EXPLODED VIEW OF KEY-148       | 8       |
| PARTS LIST OF KEY-148 KEY UNIT | 9       |
| VOLUMU ADJUSTMENT              | 10 - 11 |
| CIRCUIT DIAGRAM                | 12 - 18 |
| BLOCK DIAGRAM                  | 19      |
| P. W. BOARD                    | 20 - 26 |
| SPECIFICATIONS                 | 27      |
| LIST OF P.W.BOARD No           | 27      |