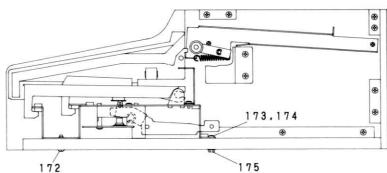

#### How to disassemble the cabinet.

- 1. Remove the roof board. (Fig.1)
  - 1) Move the lid ass'y 300 backward. (Arrow 1)
  - 2) Remove eight screws 140 (3 × 10 CBTS (1)).
- 3) Remove roof board 124 in the arrow 3 direction by moving it in the arrow 2 direction.
- 2. Remove the lid ass'y. (Fig.2)
  - 1) Move the lid ass'y 300 backward, and lift its rear part toward arrow 1.
  - 2) Remove the lid ass'y by moving its front part toward arrow 2.
- 3. Remove the top panel semi-ass'y and front board ass'y.
  - 1) Remove right and left screws 151 (3.5 × 30 CTTS (1)), one each, and screw 154 (3× 6 CBTS (s), 5pc.), and remove the top panel semi-ass'y 141 removing it toward the arrow.
  - 2) Remove five screws 156 (3.5 × 25 CTTS (1)), and remove the front board ass'y 155 toward the arrow.
- 4. Remove the keyboard unit. (Fig.4)
  - 1) Remove five screws 172 (4  $\times$  20 CTS), two screws 174 (4  $\times$  20 CTS), two nuts 175 (4NUT-W), and thirteen screws 173 (4  $\times$  12CTTS (1).)