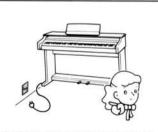

#### ■ USE

- Do not expose the INSTRUMENTS to rain or water (liquid). Do not spill liquid or insert metal objects
  inside the set. Rain, water or liquid such as cosmetics as well as metal may cause electric shorts
  which can result in fire or shock hazard. If anything gets inside, unplug the power cord and have
  a WURLITZER service technician check your set before further use.
- Never leave your INSTRUMENTS switched on when leaving the house. For added protection of
  your audio system during lightning storm or when the INSTRUMENTS is to be left unused for a
  long period of time, be sure to unplug the power cord from the wall outlet.
- Take care so that the INSTRUMENTS is not dropped to avoid damaging the cabinet which defeats safeguards or injuring yourself. If the INSTRUMENTS has been dropped or the cabinet has been damaged, unplug the INSTRUMENTS and have it checked by a WURLITZER service technician to restore the safeguards.

Remove power in your absence.