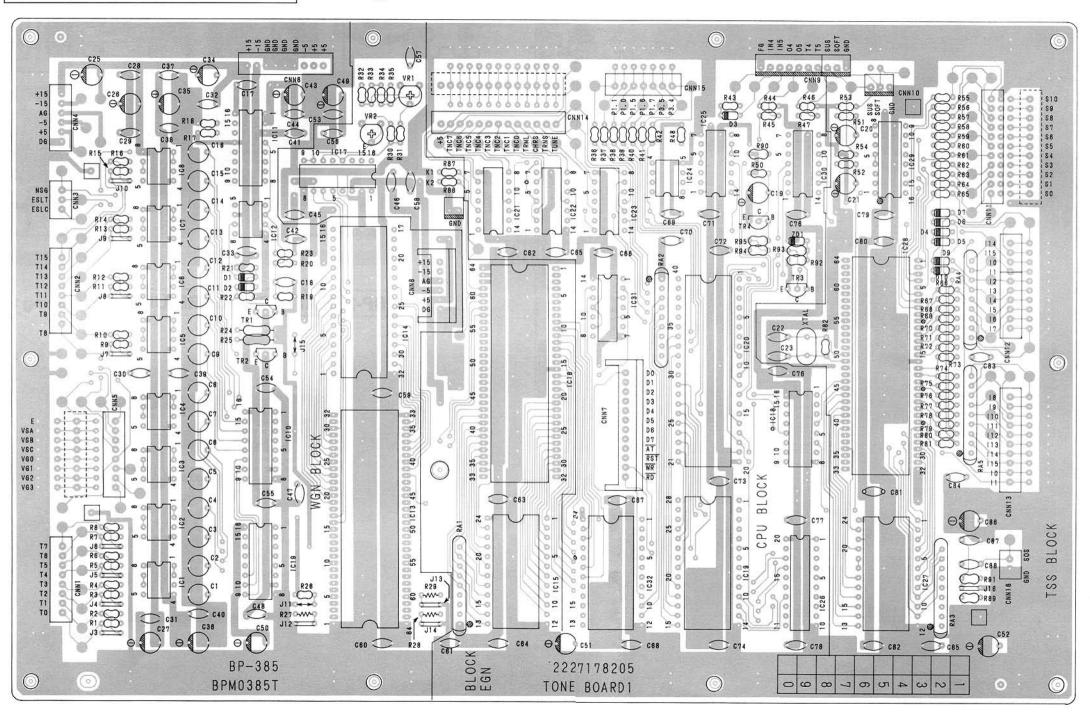

#### **TABLE OF CONTENTS**

| CAUTIONS                       | 2       |
|--------------------------------|---------|
| DISASSEMBLY                    | 3       |
| PARTS LIST OF EXPOLDED VIEW    |         |
| EXPLODED VIEW                  | 5       |
| DISASSEMBLY OF KEY-148         | 6       |
| ADJUSTMENT OF KEY-148          | 7       |
| EXPLODED VIEW OF KEY-148       | 8       |
| PARTS LIST OF KEY-148 KEY UNIT | 9       |
| VOLUMU ADJUSTMENT              | 10 - 11 |
| CIRCUIT DIAGRAM                | 12 - 18 |
| BLOCK DIAGRAM                  | 19      |
| P. W. BOARD                    | 20 - 26 |
| SPECIFICATIONS                 | 27      |
| LIST OF P.W.BOARD No           | 27      |