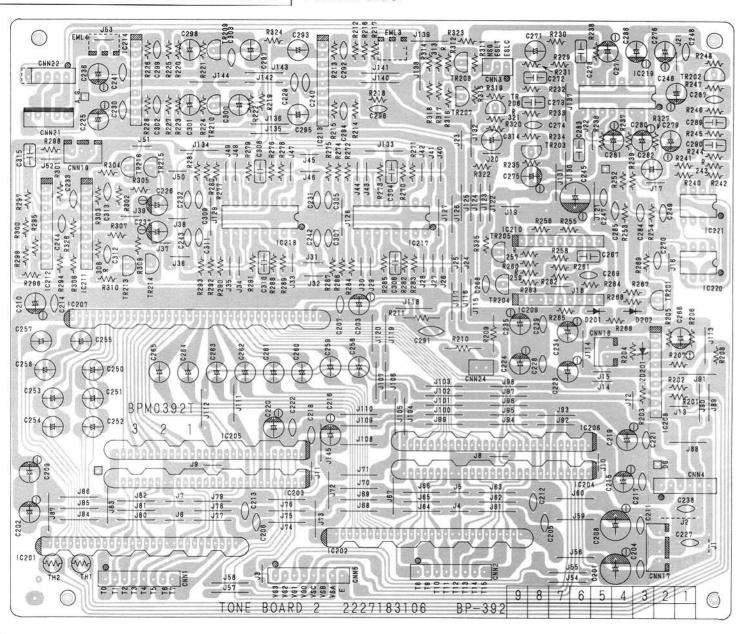

,000 OHM ALL CAPACITANCE VALUES IN MICRO FARAD P=MICRO-MICRO FARAD EACH VOLTAGE AND CURRENT ARE MEASURED AT NO SIGNAL INPUT CONDITION. CIRCUIT AND PARTS ARE SUBJECT TO CHANGE WITHOUT PRIOR NOTICE.

#### WARNING:

Parts marked with this symbol  $\triangle$  have critical characteristics. Use ONLY replacement parts recommended by the manufacturer.

#### **CAUTION:**

Before returning the unit to the customer, make sure you make either (1) a leakage current check or (2) a line to chassis resistance check. If the leakage current exceeds 0.5 milliamps, or it the resistance from shassis to either side of the power cord is less than 240 k ohm, the unit is defective.

#### WARNING:

#### **KEY SWITCH BOARDS CIRCUIT DIAGRAM**

88 KEYs











#### **BP-357 ATTACK BOARD UNIT**

Soldering Side









**BP-353-2 PANEL DIN BOARD UNIT** 





**H/PHONE BOARD UNIT** 



**BP-393 L/FILTER BOARD UNIT** 

Pattern Side

**BP-383-2 16 KEYS SWITCH BOARD** 

Pattern Side





#### **BP-380-2 24KEYS SWITCH BOARD**



#### **BP-391-2 POWER BOARD UNIT**



## **SPECIFICATIONS**

#### Model EP-923

| Keyboard    | 88keys (A2-c5)                                 |  |
|-------------|------------------------------------------------|--|
| Sound range | 7 octaves 1/4                                  |  |
| Vaisas      | Piano1, 2, E, Piano, Harpsichord               |  |
| Voices      | Vibraphone, Organ, Tynth1, 2                   |  |
| Effects     | Chorus, Tremolo                                |  |
| Controls    | Volume, Transpose, Tuning, Tone, Tremolo speed |  |
|             | AUX IN (monau