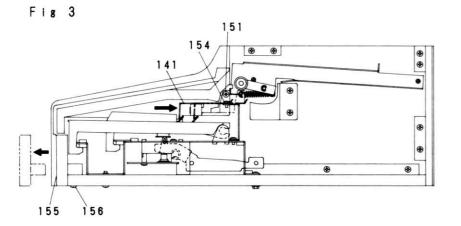

#### How to disassemble the cabinet.

- 1. Remove the roof board. (Fig.1)
  - 1) Move the lid ass'y 300 backward. (Arrow 1)
  - 2) Remove eight screws 140 (3 × 10 CBTS (1)).
- 3) Remove roof board 124 in the arrow 3 direction by moving it in the arrow 2 direction.
- 2. Remove the lid ass'y. (Fig.2)
  - 1) Move the lid ass'y 300 backward, and lift its rear part toward arrow 1.
  - 2) Remove the lid ass'y by moving its front part toward arrow 2.
- 3. Remove the top panel semi-ass'y and front board ass'y.
  - 1) Remove right and left screws 151 (3.5 × 30 CTTS (1)), one each, and screw 154 (3× 6 CBTS (s), 5pc.), and remove the top panel semi-ass'y 141 removing it toward the arrow.
  - 2) Remove five screws 156 (3.5 × 25 CTTS (1)), and remove the front board ass'y 155 toward the arrow.
- 4. Remove the keyboard unit. (Fig.4)
  - 1) Remove five screws 172 (4  $\times$  20 CTS), two screws 174 (4  $\times$  20 CTS), two nuts 175 (4NUT-W), and thirteen screws 173 (4  $\times$  12CTTS (1).)