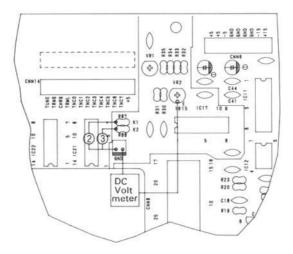

TCH BOARD | 3                | BP-380-2   |
| 24   | 16 KEYS SWITCH BOARD | 1                | BP-383-2   |
| 25   | _                    | -                |            |
| 26   | a—a                  |                  |            |
| 27   | RUBBER SWITCH 8-II   | 11               | 2128598007 |
| 28   | _                    | -                |            |
| 29   | \ <u>-</u>           | -                |            |
| 30   | 3×10 CBTS (Bo)       | 15               | 4733814019 |
| 31   | CORD HOLDER          | 4                | EP-4772    |
| 32   | 11P WIRE ASS'Y       | 1                | 2047420117 |
| 33   | 6P WIRE ASS'Y        | 1                | 2041435014 |
| 34   | 10P WIRE ASS'Y       | 1                | 2045037010 |

#### **VOLUME ADJUSTMENTS VR1, VR2 (TONE BOARD)**



#### DC Volt meter

- Turn the MAIN volume to the minimum setting.
   This is necessary because if your finger touches a key during adjustments, a big sound is generated unless the MAIN volume is set at this minimum position.
- 2. Connect the DC voltmeter as illustrated above.
- 3. Short the opposite side of the K1 of R87 to GND, and adjust VR1 to obtain 0±10mV.
- 4. Short the opposite side of K2 of R88 to GND, and turn VR2 to obtain -2.325  $\pm 0.025$ V.

#### Notes

- 1. Always adjust VR1 first and then VR2.
- 2. Re-adjustment is required only when IC 17 (PCM56P), or a component part in the  $\pm 5$  V and/or  $\pm 15$  V line has been replaced.

#### **SEQUENCER TEST MODE**

#### Check

| <b>BOARD Operating</b> | PANEL S.W   | LED |
|------------------------|-------------|-----|
| Se