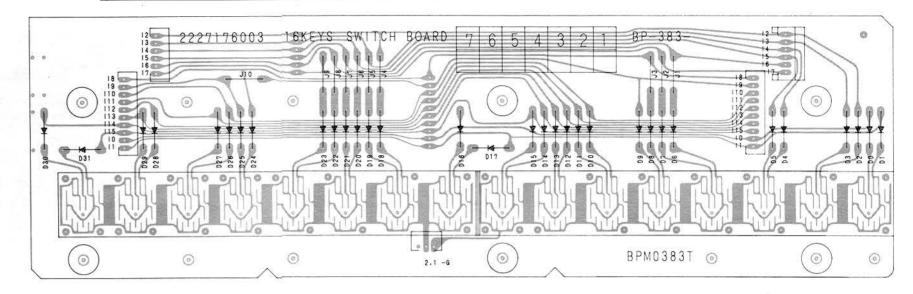

#### **TABLE OF CONTENTS**

| CAUTIONS                       | 2       |
|--------------------------------|---------|
| DISASSEMBLY                    | 3       |
| PARTS LIST OF EXPOLDED VIEW    |         |
| EXPLODED VIEW                  | 5       |
| DISASSEMBLY OF KEY-148         | 6       |
| ADJUSTMENT OF KEY-148          | 7       |
| EXPLODED VIEW OF KEY-148       | 8       |
| PARTS LIST OF KEY-148 KEY UNIT | 9       |
| VOLUMU ADJUSTMENT              | 10 - 11 |
| CIRCUIT DIAGRAM                | 12 - 18 |
| BLOCK DIAGRAM                  | 19      |
| P. W. BOARD                    | 20 - 26 |
| SPECIFICATIONS                 | 27      |
| LIST OF P.W.BOARD No           | 27      |