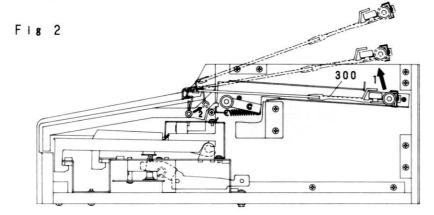

#### How to disassemble the cabinet.

- 1. Remove the roof board. (Fig.1)
  - 1) Move the lid ass'y 300 backward. (Arrow 1)
  - 2) Remove eight screws 140 (3 × 10 CBTS (1)).
- 3) Remove roof board 124 in the arrow 3 direction by moving it in the arrow 2 direction.
- 2. Remove the lid ass'y. (Fig.2)
  - 1) Move the lid ass'y 300 backward, and lift its rear part toward arrow 1.
  - 2) Remove the lid ass'y by moving its front part toward arrow 2.
- 3. Remove the top panel semi-ass'y and front board ass'y.
  - 1) Remove right and left screws 151 (3.5 × 30 CTTS (1)), one each, and screw 154 (3× 6 CBTS (s), 5pc.), and remove the top panel semi-ass'y 141 removing it toward the arrow.
  - 2) Remove five screws 156 (3.5 × 25 CTTS (1)), and remove the front board ass'y 155 toward the arrow.
- 4. Remove the keyboard unit. (Fig.4)
  - 1) Remove five screws 172 (4  $\times$  20 CTS), two screws 174 (4  $\times$  20 CTS), two nuts 175 (4NUT-W), and thirteen screws 173 (4  $\times$  12CTTS (1).)