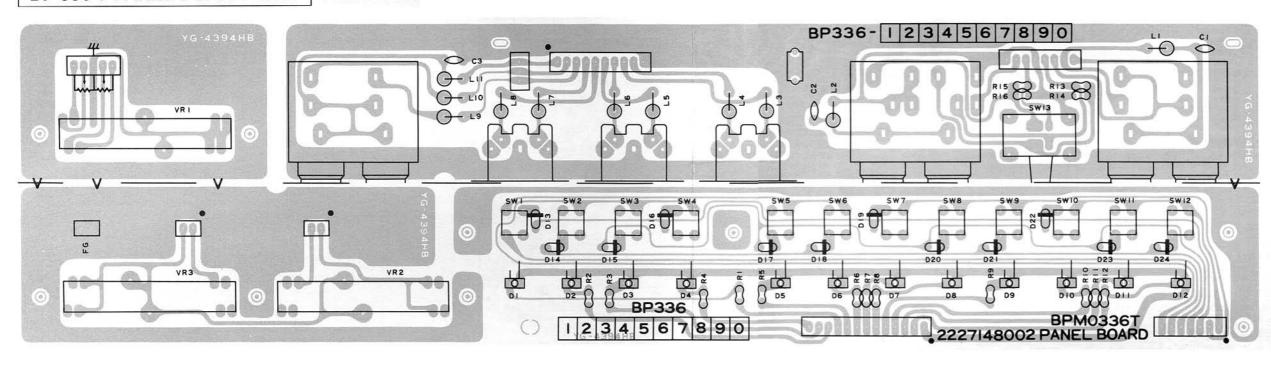

#### **TABLE OF CONTENTS**

| CAUTIONS                       | 2       |
|--------------------------------|---------|
| DISASSEMBLY                    | 3       |
| PARTS LIST OF EXPOLDED VIEW    |         |
| EXPLODED VIEW                  | 5       |
| DISASSEMBLY OF KEY-148         | 6       |
| ADJUSTMENT OF KEY-148          | 7       |
| EXPLODED VIEW OF KEY-148       | 8       |
| PARTS LIST OF KEY-148 KEY UNIT | 9       |
| VOLUMU ADJUSTMENT              | 10 - 11 |
| CIRCUIT DIAGRAM                | 12 - 18 |
| BLOCK DIAGRAM                  | 19      |
| P. W. BOARD                    | 20 - 26 |
| SPECIFICATIONS                 | 27      |
| LIST OF P.W.BOARD No           | 27      |