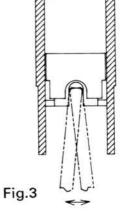

#### **DISASSEMBLY**

Fig 4

#### How to disassemble the cabinet.

- 1. Remove the roof board. (Fig.1)
  - 1) Move the lid ass'y 300 backward. (Arrow 1)
  - 2) Remove eight screws 140 (3 × 10 CBTS (1)).
- 3) Remove roof board 124 in the arrow 3 direction by moving it in the arrow 2 direction.
- 2. Remove the lid ass'y. (Fig.2)
  - 1) Move the lid ass'y 300 backward, and lift its rear part toward arrow 1.
  - 2) Remove the lid ass'y by moving its front part toward arrow 2.
- 3. Remove the top panel semi-ass'y and front board ass'y.
  - 1) Remove right and left screws 151 (3.5 × 30 CTTS (1)), one each, and screw 154 (3× 6 CBTS (s), 5pc.), and remove the top panel semi-ass'y 141 removing it toward the arrow.
  - 2) Remove five screws 156 (3.5 × 25 CTTS (1)), and remove the front board ass'y 155 toward the arrow.
- 4. Remove the keyboard unit. (Fig.4)
  - 1) Remove five screws 172 (4  $\times$  20 CTS), two screws 174 (4  $\times$  20 CTS), two nuts 175 (4NUT-W), and thirteen screws 173 (4  $\times$  12CTTS (1).)