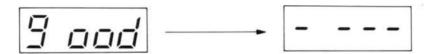

#### **DISASSEMBLY**

Fig 4

#### How to disassemble the cabinet.

- 1. Remove the roof board. (Fig.1)
  - 1) Move the lid ass'y 300 backward. (Arrow 1)
  - 2) Remove eight screws 140 (3 × 10 CBTS (1)).
- 3) Remove roof board 124 in the arrow 3 direction by moving it in the arrow 2 direction.
- 2. Remove the lid ass'y. (Fig.2)
  - 1) Move the lid ass'y 300 backward, and lift its rear part toward arrow 1.
  - 2) Remove the lid ass'y by moving its front part toward arrow 2.
- 3. Remove the top panel semi-ass'y and front board ass'y.
  - 1) Remove right and left screws 151 (3.5 × 30 CTTS (1)), one each, and screw 154 (3× 6 CBTS (s), 5pc.), and remove the top panel semi-ass'y 141 removing it toward the arrow.
  - 2) Remove five screws 156 (3.5 × 25 CTTS (1)), and remove the front board ass'y 155 toward the arrow.
- 4. Remove the keyboard unit. (Fig.4)
  - 1) Remove five screws 172 (4  $\times$  20 CTS), two screws 174 (4  $\times$  20 CTS), two nuts 175 (4NUT-W), and thirteen screws 173 (4  $\times$  12CTTS (1).)