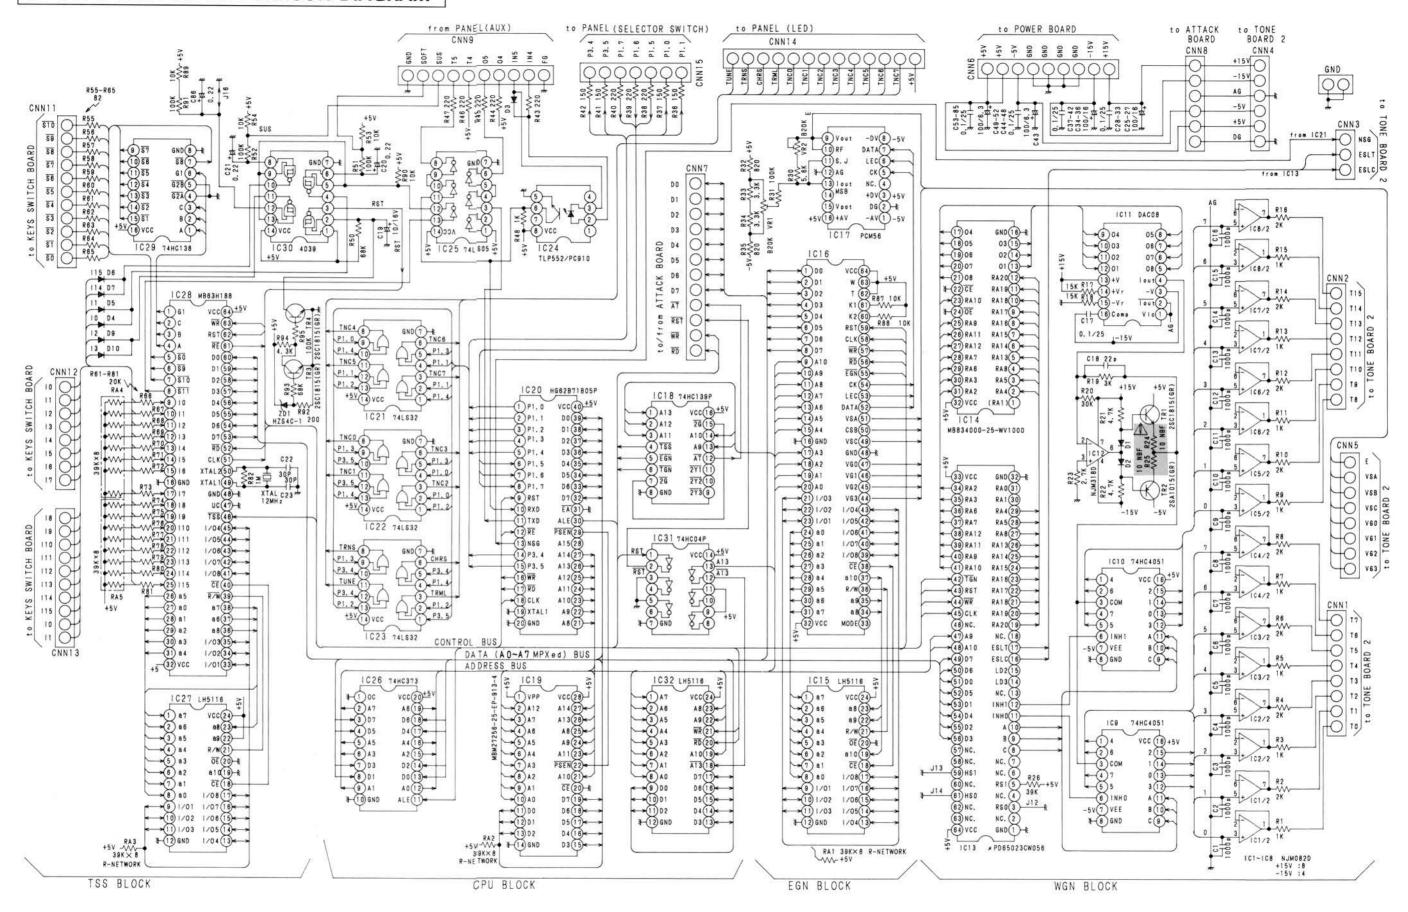

#### **TABLE OF CONTENTS**

| CAUTIONS                       | 2       |
|--------------------------------|---------|
| DISASSEMBLY                    | 3       |
| PARTS LIST OF EXPOLDED VIEW    |         |
| EXPLODED VIEW                  | 5       |
| DISASSEMBLY OF KEY-148         | 6       |
| ADJUSTMENT OF KEY-148          | 7       |
| EXPLODED VIEW OF KEY-148       | 8       |
| PARTS LIST OF KEY-148 KEY UNIT | 9       |
| VOLUMU ADJUSTMENT              | 10 - 11 |
| CIRCUIT DIAGRAM                | 12 - 18 |
| BLOCK DIAGRAM                  | 19      |
| P. W. BOARD                    | 20 - 26 |
| SPECIFICATIONS                 | 27      |
| LIST OF P.W.BOARD No           | 27      |