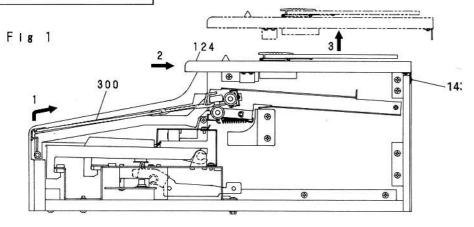

#### How to disassemble the cabinet.

- 1. Remove the roof board. (Fig.1)
  - 1) Move the lid ass'y 300 backward. (Arrow 1)
  - 2) Remove eight screws 143 (3 x 10 CBTS (1)).
  - 3) Remove roof board 124 in the arrow 3 direction by moving it in the arrow 2 direction.
- 2. Remove the lid ass'y. (Fig.2)
  - 1) Move the lid ass'y 300 backward, and lift its rear part toward arrow 1.
  - 2) Remove the lid ass'y by moving its front part toward arrow 2.
- 3. Remove the top panel semi-ass'y and front board ass'y.
  - 1) Remove right and left screws 150 (3.5 × 30 CTTS (1)), one each, and screw 153(3× 6 CBTS (s), 5pc.), and remove the top panel semi-ass'y 144 removing it toward the arrow.
  - 2) Remove five screws 155 (3.5 x 25 CTTS (1)), and remove the front board ass'y 154 toward the arrow.
- 4. Remove the keyboard unit. (Fig.4)
  - 1) Remove five screws 165 (4  $\times$  20 CTS), two screws 167 (4  $\times$  20 CTS), two nuts 168 (4NUT-W), and thirteen screws 166 (4  $\times$  12CTTS (1).)