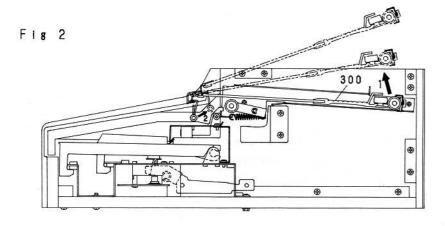

#### How to disassemble the cabinet.

- 1. Remove the roof board. (Fig.1)
  - 1) Move the lid ass'y 300 backward. (Arrow 1)
  - 2) Remove eight screws 143 (3 x 10 CBTS (1)).
  - 3) Remove roof board 124 in the arrow 3 direction by moving it in the arrow 2 direction.
- 2. Remove the lid ass'y. (Fig.2)
  - 1) Move the lid ass'y 300 backward, and lift its rear part toward arrow 1.
  - 2) Remove the lid ass'y by moving its front part toward arrow 2.
- 3. Remove the top panel semi-ass'y and front board ass'y.
  - 1) Remove right and left screws 150 (3.5 × 30 CTTS (1)), one each, and screw 153(3× 6 CBTS (s), 5pc.), and remove the top panel semi-ass'y 144 removing it toward the arrow.
  - 2) Remove five screws 155 (3.5 x 25 CTTS (1)), and remove the front board ass'y 154 toward the arrow.
- 4. Remove the keyboard unit. (Fig.4)
  - 1) Remove five screws 165 (4  $\times$  20 CTS), two screws 167 (4  $\times$  20 CTS), two nuts 168 (4NUT-W), and thirteen screws 166 (4  $\times$  12CTTS (1).)