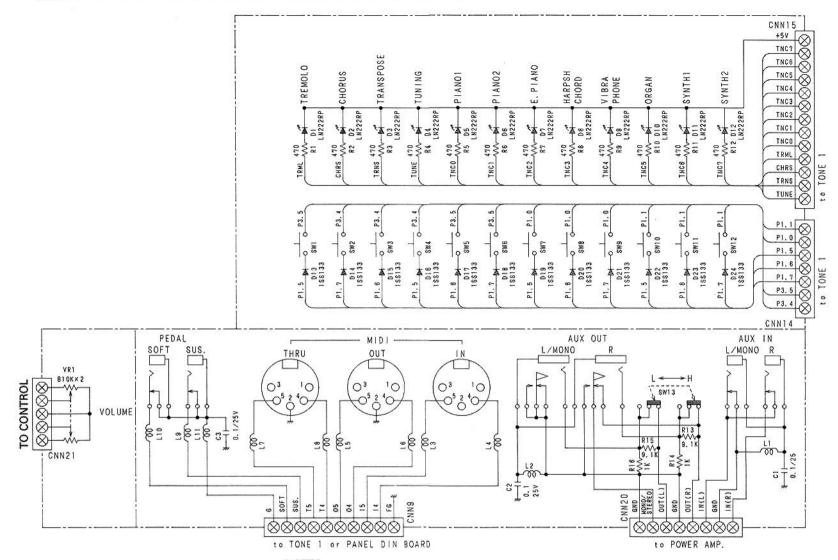

NCE VALUES IN MICRO FARAD P = MICRO-MICRO FARAD EACH VOLTAGE AND CURRENT ARE MEASURED AT NO SIGNAL INPUT CONDITION. CIRCUIT AND PARTS ARE SUBJECT TO CHANGE WITHOUT PRIOR NOTICE

#### WARNING

Parts marked with this symbol  $\Delta$  have critical characteristics. Use ONLY replacement parts recommended by the manufacturer.

AAR BLOCK

Before returning the unit to the customer, make sure you make either (1) a leakage current check or (2) a line to chassis resistance check. If the leakage current exceeds 0.5 milliamps, or it the resistance from



WGN BLOCK

EGN BLOCK

POWER BOARD

to PANEL (LED)



#### **BP-406 CONTROL BOARD CIRCUIT DIAGRAM**



#### WARNING:

DO NOT return the unit to the customer until the problem is located and corrected.

#### **BP-336-10 PANEL BOARD CIRCUIT DIAGRAM**



#### NOTES

ALL RESISTANCE VALUES IN OHM k = 1,000 OHM M = 1,000,000 OHM ALL CAPACITANCE VALUES IN MICRO FARAD P = MICRO-MICRO FARAD EACH VOLTAGE AND CURRENT ARE MEASURED AT NO SIGNAL INPUT CONDITION. CIRCUIT AND PARTS ARE SUBJECT TO CHANGE WITHOUT PRIOR NOTICE.

#### WARNING:

Parts marked with this symbol  $\triangle$  have critical characteristics. Use ONLY replacement parts recommended by the manufacturer.

#### CAUTION:

Before returning the unit to the customer, make sure you make either (1) a leakage current check or (2) a line to chassis resistance check. If the leakage current exceeds 0.5 milliamps, or it the resistance from shassis to either side of the power cord is less than 240 k ohm, the unit is defective.

#### WARNING:

DO NOT return the unit to the customer until the pro