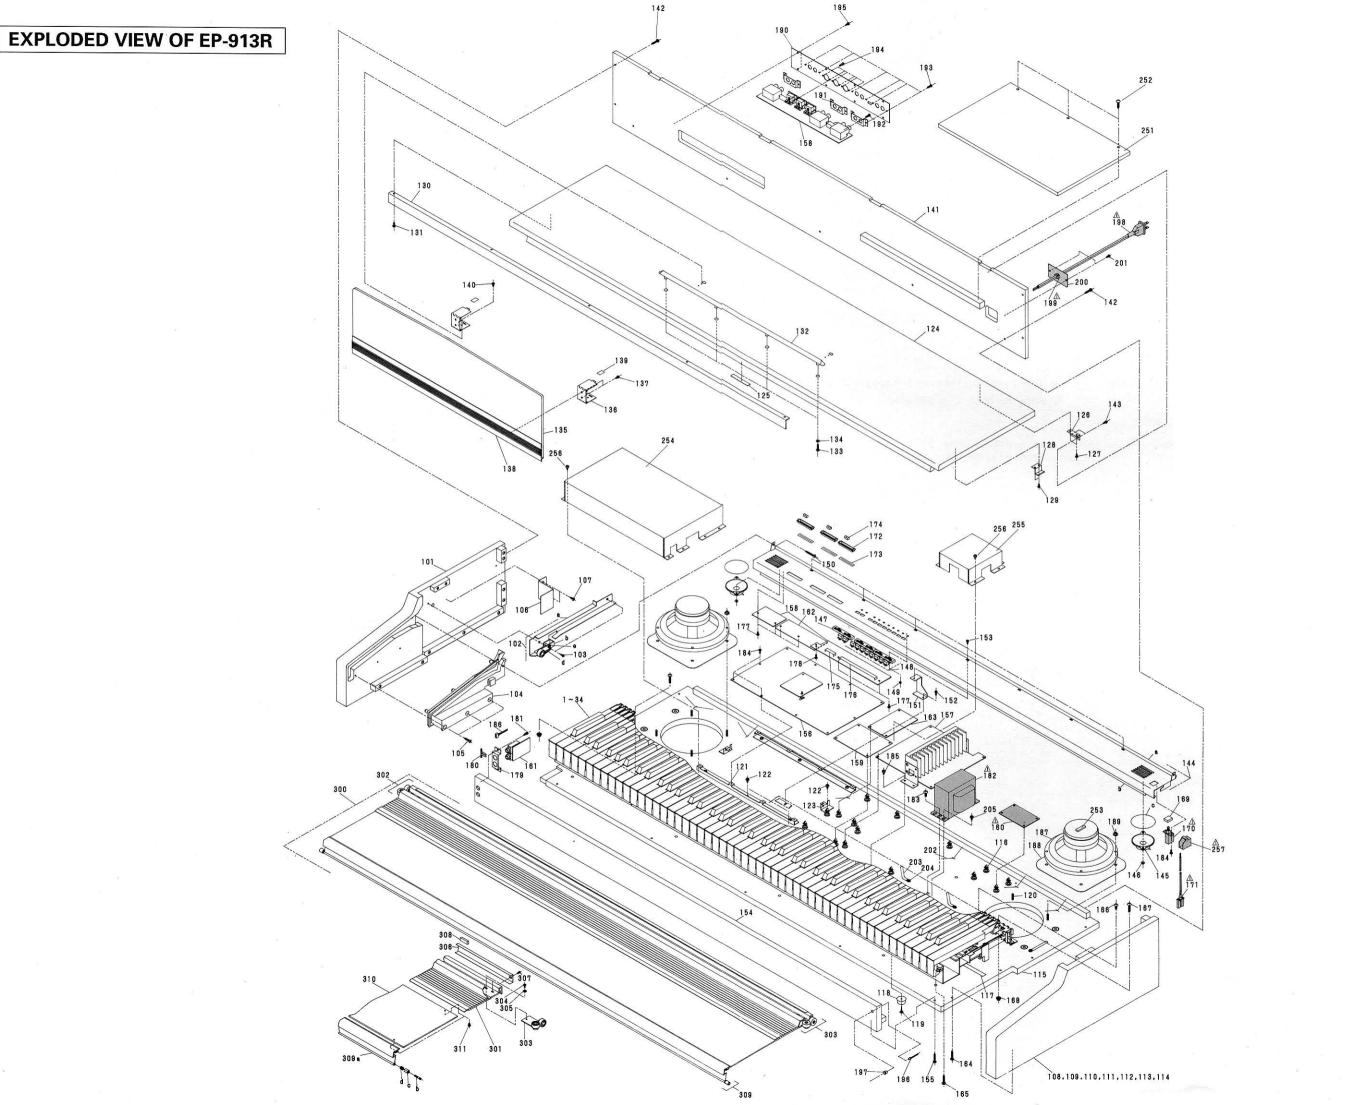

## **EP-913R PARTS LIST**

| No.  | Part Name                 |          | EP-913R    |  |
|------|---------------------------|----------|------------|--|
|      | T dit Name                | Q'ty Par |            |  |
| 1~34 | KEY UNIT                  | (1)      | KEY-148    |  |
| 101  | SIDE BOARD (L) SEMI ASS'Y |          | 1017928103 |  |
| 102  | 2 GUIDE RAIL (L) ASS'Y    |          | 4097016605 |  |
| а    | GUIDE RAIL (L) SEMI ASS'Y | 1        | 4097015305 |  |
| b    | ROLLER ARM ASS'Y          | 1        | 4307104304 |  |
| С    | GUIDE ROLLER (A)          | 1        | 4217001102 |  |
| d    | ROLLER ARM SPRING         | 1        | 4367293103 |  |
| е    | 3E RING                   | 1        | 4761003009 |  |
| 103  | 3×12 CFTS (1)             | 2        | 4732306010 |  |
| 104  | COVER GUIDE (L)           | 1        | 409701150  |  |
| 105  | 3.5×20 CTTS (1)           | 3        | 4734806039 |  |
| 106  | PROTECTION BRACKET        | 1        | 4097019000 |  |
| 107  | 3.5×12 CBTS (1)           | 2        | 4733804045 |  |
| 108  | SIDE BOARD (R) SEMI ASS'Y | (1)      | 1017931103 |  |
| 109  | GUIDE RAIL (R) ASS'Y      | (1)      | 4097018603 |  |
| а    | GUIDE RAIL (R) SEMI ASS'Y | 1        | 4097017303 |  |
| b    | ROLLER ARM ASS'Y          | 1        | 4307104304 |  |
| С    | GUIDE ROLLER (A)          | 1        | 4217001102 |  |
| d    | ROLLER ARM SPRING         | 1        | 4367293103 |  |
| е    | 3 E RING                  | 1        | 4761003009 |  |
| 110  | 3×12 CFTS (1)             | 2        | 4732306010 |  |
| 111  | COVER GUIDE (R)           | 1        | 4097012405 |  |
| 112  | 3.5×20 CTTS (1)           | 3        | 4734806039 |  |
| 113  | PROTECTION BRACKET        | 1        | 4097019000 |  |
| 114  | 3.5×12 CBTS (1)           | 2        | 4733804045 |  |
| 115  | BOTTOM BOARD              | 1        | 1077264001 |  |
| а    | SP NUT (M4)               | 2        | SC-1123-1  |  |
| b    | SP NUT (M6)               | 4        | 00-1120-1  |  |
| 116  | LOCKING SUPPORT           | 15       | 4498079005 |  |
| 117  | BOTTOM CUSHION            | 1        | 1247090034 |  |
| 118  | RUBBER FOOT               | 4        | 1047037006 |  |
| 119  | 3.1×16 CRWS (With W)      | 4        | 4700035009 |  |
| 120  | FIX BOLT (M4×30)          | 8        | SC-1136J1  |  |
| 121  | BRACKET (A)               | 2        | 4127158006 |  |
| 122  | 3.5×10 CBTS (1)           | 8        | 4733804003 |  |
| 123  | BRACKET (B)               | -        |            |  |
| 123  |                           | 2        | 4127159005 |  |
| 1000 | ROOF BOARD                | 1        | 1017937000 |  |
| 125  | PROTECTION SHEET          | 1        | 1247118000 |  |
| 126  | ANGLE BRACKET             | 4        | 403701000  |  |
| 127  | 3×12 CBRTS (1)            | 8        | 4730306012 |  |
| 128  | TOP BRACKET               | 2        | 2010023J   |  |
| 129  | 3×12 CBRTS (1)            | 4        | 4730306012 |  |
| 130  | REFORM RAIL               | 1        | 4097020109 |  |
| 131  | 3.5×12 CBTS (1)           | 5        | 473380404  |  |
| 132  | MUSIC STOPPER             | 1        | 4397007110 |  |
| 133  | 3×18 CBTS (P)             | 4        | 4737500060 |  |
| 134  | 3.5W                      | 4        | 475113400  |  |
| 135  | SCORE HOLDER              | 1        | 439702211  |  |
| 136  | SCORE HINGE               | 2        | 4017027108 |  |