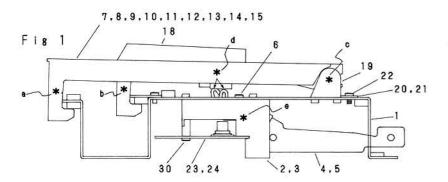

#### How to disassemble the cabinet.

- 1. Remove the roof board. (Fig.1)
  - 1) Move the lid ass'y 300 backward. (Arrow 1)
  - 2) Remove eight screws 143 (3 x 10 CBTS (1)).
  - 3) Remove roof board 124 in the arrow 3 direction by moving it in the arrow 2 direction.
- 2. Remove the lid ass'y. (Fig.2)
  - 1) Move the lid ass'y 300 backward, and lift its rear part toward arrow 1.
  - 2) Remove the lid ass'y by moving its front part toward arrow 2.
- 3. Remove the top panel semi-ass'y and front board ass'y.
  - 1) Remove right and left screws 150 (3.5 × 30 CTTS (1)), one each, and screw 153(3× 6 CBTS (s), 5pc.), and remove the top panel semi-ass'y 144 removing it toward the arrow.
  - 2) Remove five screws 155 (3.5 x 25 CTTS (1)), and remove the front board ass'y 154 toward the arrow.
- 4. Remove the keyboard unit. (Fig.4)
  - 1) Remove five screws 165 (4  $\times$  20 CTS), two screws 167 (4  $\times$  20 CTS), two nuts 168 (4NUT-W), and thirteen screws 166 (4  $\times$  12CTTS (1).)