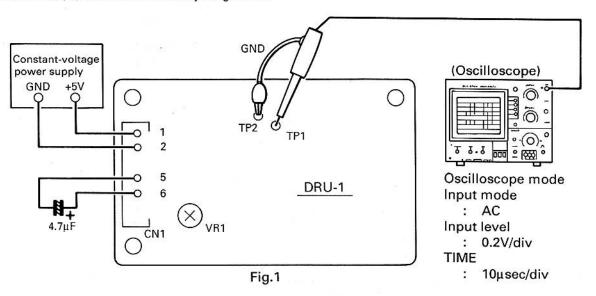

LUME ADJUSTMENTS VR1, VR2 (TONE BOARD)**



#### DC Volt meter

- Turn the MAIN volume to the minimum setting.
   This is necessary because if your finger touches a key during adjustments, a big sound is generated unless the MAIN volume is set at this minimum position.
- 2. Connect the DC voltmeter as illustrated above.
- 3. Short the opposite side of the K1 of R87 to GND, and adjust VR1 to obtain 0±10mV.
- 4. Short the opposite side of K2 of R88 to GND, and turn VR2 to obtain -2.325 ±0.025V.

#### Notes:

- 1. Always adjust VR1 first and then VR2.
- 2. Re-adjustment is required only when IC 17 (PCM56P), or a component part in the  $\pm 5$  V and/or  $\pm 15$  V line has been replaced.

#### **VOLUME ADJUSTMENTS (REVERB BOARD UNIT)**

1. DRU-1 A/D, D/A conversion offset adjusting method.



- 1) Connect the oscilloscope probes as shown in Fig.1.
- 2) Adjust VR1 so that the staircase of the oscilloscope becomes symmetric to each other vertically as shown in Fig.2.



Note: Adjust VR1 without any input signal after shorting the input terminal (CN1,6 pins) to ground (CN1,5 pins) by using a capacitor. (Don't short them with DC when an input signal in biased inside the unit)

#### **BP-408 ATTACK BOARD CIRCUIT DIAGRAM**



#### NOTES

ALL RESISTANCE VALUES IN OHM k = 1,000 OHM M = 1,000,000 OHM ALL CAPACITANCE VALUES IN MICRO FARAD P = MICRO-MICRO FARAD EACH VOLTAGE AND CURRENT ARE MEASURED AT NO SIGNAL INPUT CONDITION. CIRCUIT AND PARTS ARE SUBJECT TO CHANGE WITHOUT PRIOR NOTICE.

#### WARNING:

Parts marked with this symbol  $\triangle$  have critical characteristics. Use ONLY