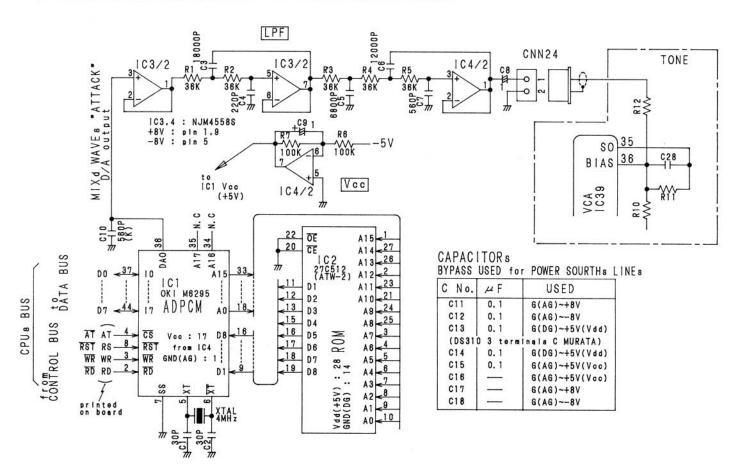

e of K2 of R88 to GND, and turn VR2 to obtain -2.325 ±0.025V.

#### Notes:

- 1. Always adjust VR1 first and then VR2.
- 2. Re-adjustment is required only when IC 17 (PCM56P), or a component part in the  $\pm 5$  V and/or  $\pm 15$  V line has been replaced.

#### **VOLUME ADJUSTMENTS (REVERB BOARD UNIT)**

1. DRU-1 A/D, D/A conversion offset adjusting method.



- 1) Connect the oscilloscope probes as shown in Fig.1.
- 2) Adjust VR1 so that the staircase of the oscilloscope becomes symmetric to each other vertically as shown in Fig.2.



Note: Adjust VR1 without any input signal after shorting the input terminal (CN1,6 pins) to ground (CN1,5 pins) by using a capacitor. (Don't short them with DC when an input signal in biased inside the unit)

#### **BP-408 ATTACK BOARD CIRCUIT DIAGRAM**



#### NOTES

ALL RESISTANCE VALUES IN OHM k = 1,000 OHM M = 1,000,000 OHM ALL CAPACITANCE VALUES IN MICRO FARAD P = MICRO-MICRO FARAD EACH VOLTAGE AND CURRENT ARE MEASURED AT NO SIGNAL INPUT CONDITION. CIRCUIT AND PARTS ARE SUBJECT TO CHANGE WITHOUT PRIOR NOTICE.

#### WARNING:

Parts marked with this symbol  $\triangle$  have critical characteristics. Use ONLY replacement parts recommended by the manufacturer.

#### CAUTION:

Before returning the unit to the customer, make sure you make either (1) a leakage current check or (2) a line to chassis resistance check. If the leakage current exceeds 0.5 milliamps, or it the resistance from shassis to either side of the power cord is less than 240 k ohm, the unit is defective.

#### WARNING:

DO NOT return the unit to the customer until the pro