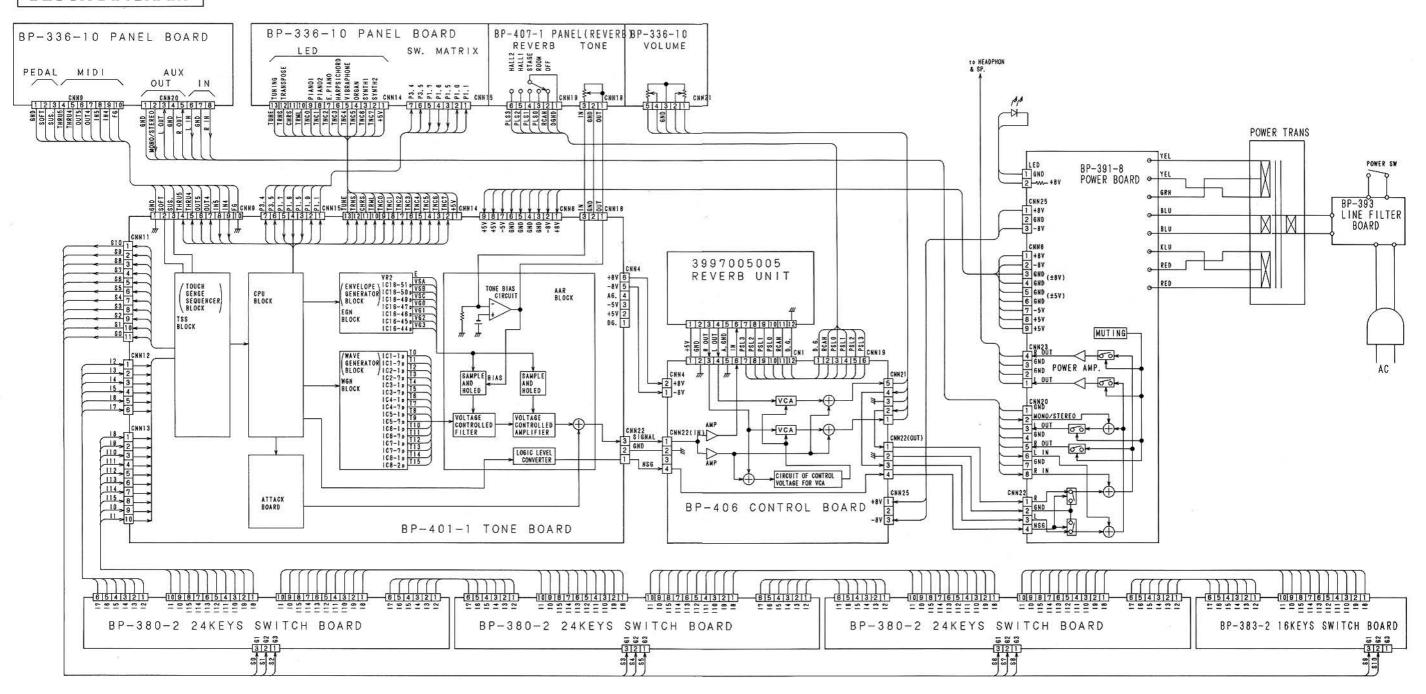

ICRO FARAD P = MICRO-MICRO FARAD EACH VOLTAGE AND CURRENT ARE MEASURED AT NO SIGNAL INPUT CONDITION. CIRCUIT AND PARTS ARE SUBJECT TO CHANGE WITHOUT PRIOR NOTICE.

#### WARNING:

Parts marked with this symbol  $\triangle$  have critical characteristics. Use ONLY replacement parts recommended by the manufacturer.

#### CAUTION:

Before returning the unit to the customer, make sure you make either (1) a leakage current check or (2) a line to chassis resistance check. If the leakage current exceeds 0.5 milliamps, or it the resistance from shassis to either side of the power cord is less than 240 k ohm, the unit is defective.

#### WARNING:

DO NOT return the unit to the customer until the problem is located and corrected.

#### **KEY SWITCH BOARDS CIRCUIT DIAGRAM**



#### **BLOCK DIAGRAM**





PANEL (REVERB) BOARD UNIT

Pattern Side

**CONTROL BOARD UNIT** 



**H/PHONE BOARD UNIT** 

Pattern Side



00 BP-407 PANEL (REVERB) BOARD 2227196009









#### **BP-408 ATTACK BOARD UNIT**

Soldering Side





**BP-393 L/FILTER BOARD UNIT** 

Pattern Side

**BP-383-2 16KEYS SWITCH BOARD UNIT** 

Pattern Side





#### **BP-380-2 24KEYS SWITCH BOARD UNIT**

Pattern Side



#### **SPECIFICATIONS**

#### Model EP-913R

| Keyboard            | 88keys (A2-c5)                          |                 |