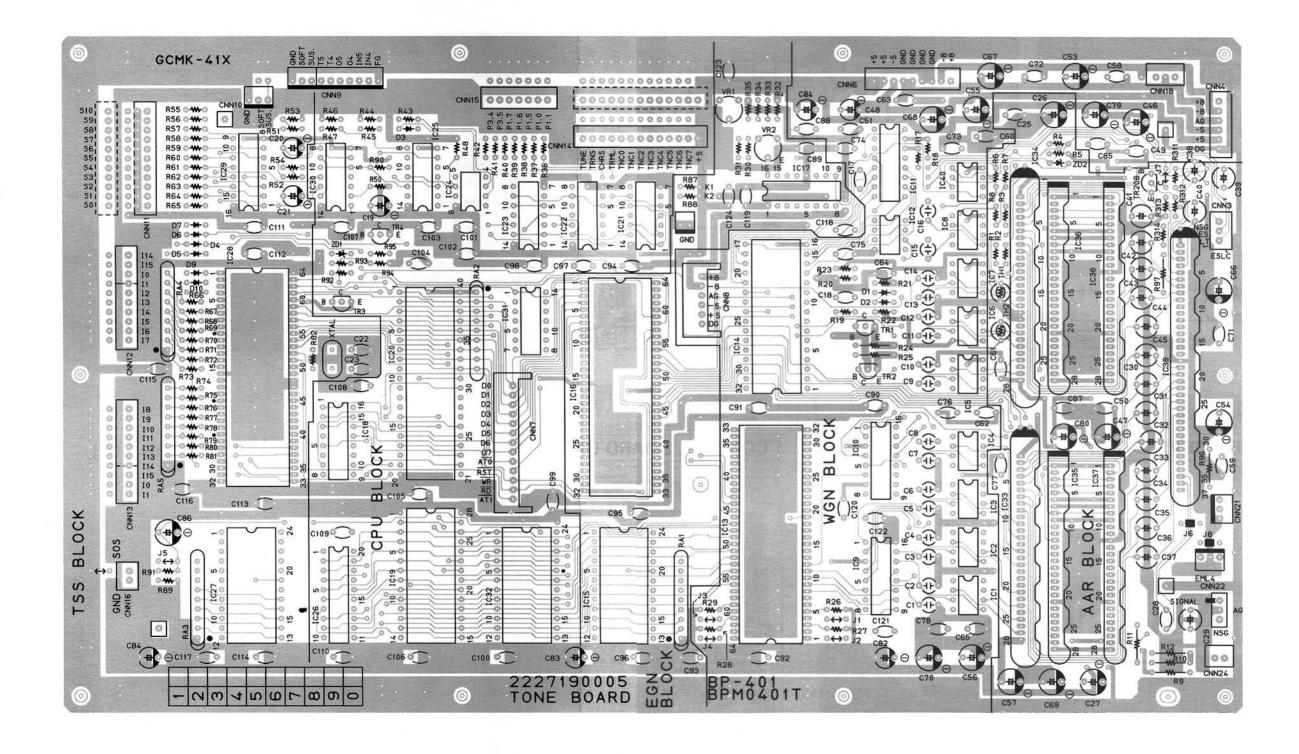

OTICE.

#### WARNING:

Parts marked with this symbol  $\triangle$  have critical characteristics. Use ONLY replacement parts recommended by the manufacturer.

#### CAUTION:

Before returning the unit to the customer, make sure you make either (1) a leakage current check or (2) a line to chassis resistance check. If the leakage current exceeds 0.5 milliamps, or it the resistance from shassis to either side of the power cord is less than 240 k ohm, the unit is defective.

#### WARNING:

DO NOT return the unit to the customer until the problem is located and corrected.

#### **KEY SWITCH BOARDS CIRCUIT DIAGRAM**



#### **BLOCK DIAGRAM**





PANEL (REVERB) BOARD UNIT

Pattern Side

**CONTROL BOARD UNIT** 



**H/PHONE BOARD UNIT** 

Pattern Side



00 BP-407 PANEL (REVERB) BOARD 2227196009









#### **BP-408 ATTACK BOARD UNIT**

Soldering Side





**BP-393 L/FILTER BOARD UNIT** 

Pattern Side

**BP-383-2 16KEYS SWITCH BOARD UNIT** 

Pattern Side





#### **BP-380-2 24KEYS SWITCH BOARD UNIT**

Pattern Side



#### **SPECIFICATIONS**

#### Model EP-913R

| Keyboard            | 88keys (A2-c5)                          |                 |