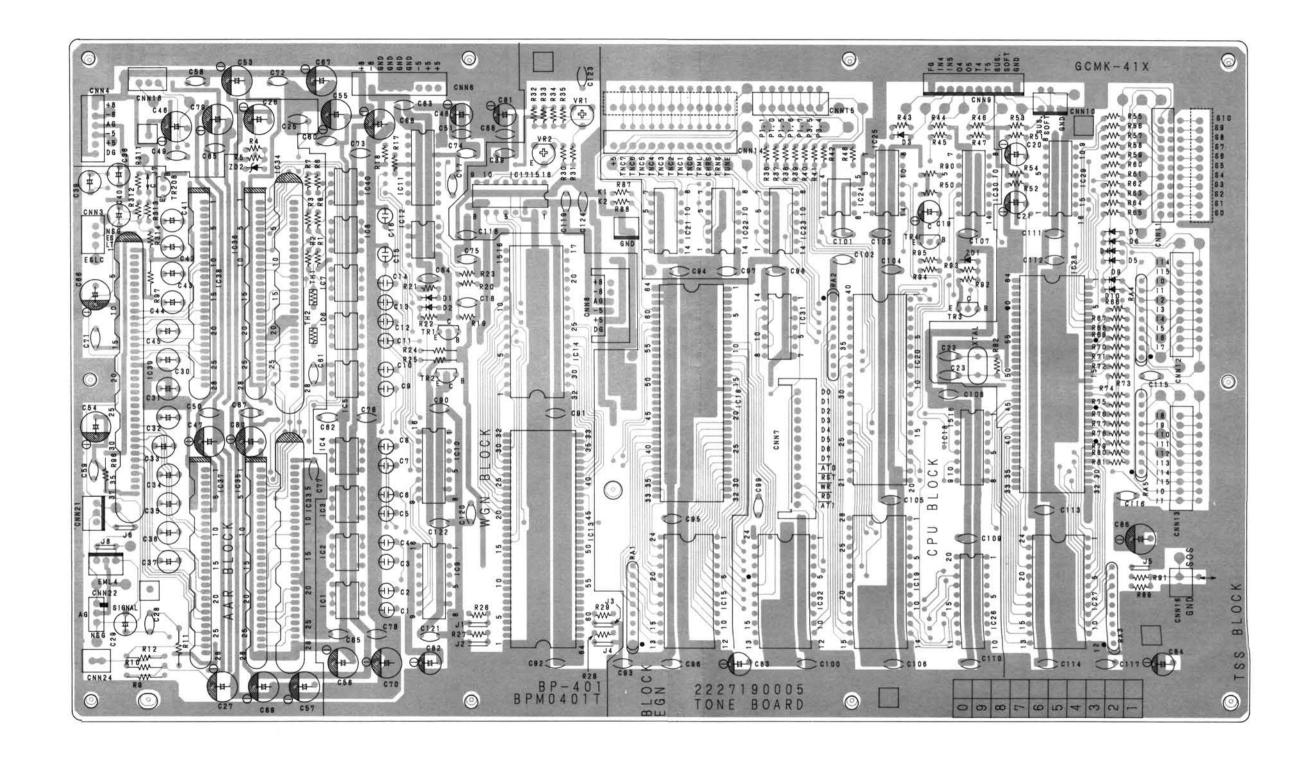

#### **TABLE OF CONTENTS**

| S2                           |
|------------------------------|
| MBLY3                        |
| ST OF EXPOLDED VIEW4         |
| D VIEW5                      |
| MBLY OF KEY-1486             |
| /IENT OF KEY-1487            |
| D VIEW OF KEY-1488           |
| ST OF KEY-148 KEY UNIT9      |
| ADJUSTMENT 10 - 11           |
| DIAGRAM 12 - 17              |
| AGRAM18                      |
| ARD19 - 23                   |
| ATIONS24                     |
| <sup>2</sup> . W. BOARD No24 |