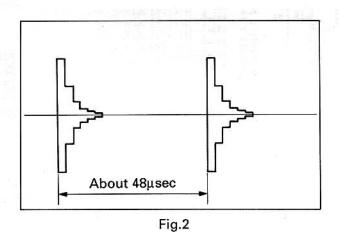

ustments, a big sound is generated unless the MAIN volume is set at this minimum position.
- 2. Connect the DC voltmeter as illustrated above.
- 3. Short the opposite side of the K1 of R87 to GND, and adjust VR1 to obtain 0±10mV.
- 4. Short the opposite side of K2 of R88 to GND, and turn VR2 to obtain -2.325 ±0.025V.

#### Notes:

- 1. Always adjust VR1 first and then VR2.
- 2. Re-adjustment is required only when IC 17 (PCM56P), or a component part in the  $\pm 5$  V and/or  $\pm 15$  V line has been replaced.

#### **VOLUME ADJUSTMENTS (REVERB BOARD UNIT)**

1. DRU-1 A/D, D/A conversion offset adjusting method.



- 1) Connect the oscilloscope probes as shown in Fig.1.
- 2) Adjust VR1 so that the staircase of the oscilloscope becomes symmetric to each other vertically as shown in Fig.2.



Note: Adjust VR1 without any input signal after shorting the input terminal (CN1,6 pins) to ground (CN1,5 pins) by using a capacitor. (Don't short them with DC when an input signal in biased inside the unit)

#### **BP-408 ATTACK BOARD CIRCUIT DIAGRAM**



#### NOTES

ALL RESISTANCE VALUES IN OHM k = 1,000 OHM M = 1,000,000 OHM ALL CAPACITANCE VALUES IN MICRO FARAD P = MICRO-MICRO FARAD EACH VOLTAGE AND CURRENT ARE MEASURED AT NO SIGNAL INPUT CONDITION. CIRCUIT AND PARTS ARE SUBJECT TO CHANGE WITHOUT PRIOR NOTICE.

#### WARNING:

Parts marked with this symbol  $\triangle$  have critical characteristics. Use ONLY replacement parts recommended by the manufacturer.

#### CAUTION:

Before returning the unit to the customer, make sure you make either (1) a leakage current check or (2) a line