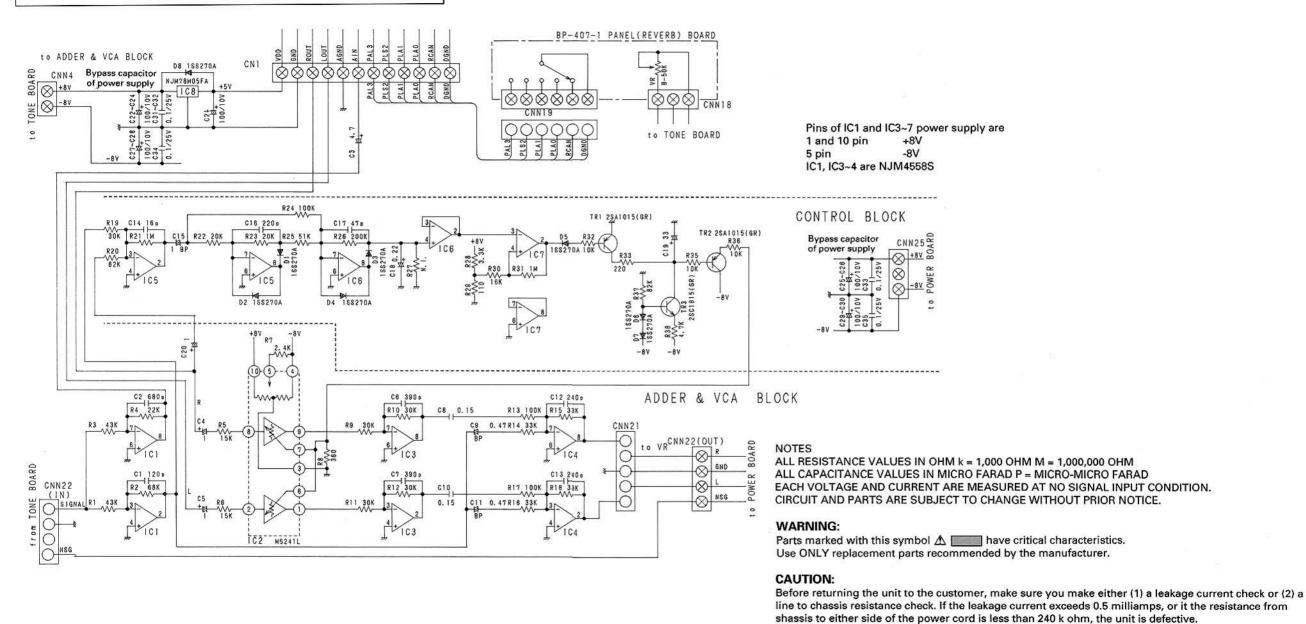

e unit to the customer until the problem is located and corrected.

NOTES

ALL RESISTA ICE VALUES IN OHM k = 1,000 OHM M = 1,000,000 OHM ALL CAPACITANCE VALUES IN MICRO FARAD P = MICRO-MICRO FARAD EACH VOLTAGE AND CURRENT ARE MEASURED AT NO SIGNAL INPUT CONDITION. CIRCUIT AND PARTS ARE SUBJECT TO CHANGE WITHOUT PRIOR NOTICE

#### WARNING

Parts marked with this symbol  $\Delta$  have critical characteristics. Use ONLY replacement parts recommended by the manufacturer.

AAR BLOCK

Before returning the unit to the customer, make sure you make either (1) a leakage current check or (2) a line to chassis resistance check. If the leakage current exceeds 0.5 milliamps, or it the resistance from



WGN BLOCK

EGN BLOCK

POWER BOARD

to PANEL (LED)



#### **BP-406 CONTROL BOARD CIRCUIT DIAGRAM**



#### WARNING:

DO NOT return the unit to the customer until the problem is located and corrected.

#### **BP-336-10 PANEL BOARD CIRCUIT DIAGRAM**



#### NOTES

ALL RESISTANCE VALUES IN OHM k = 1,000 OHM M = 1,000,000 OHM ALL CAPACITANCE VALUES IN MICRO FARAD P = MICRO-MICRO FARAD EACH VOLTAGE AND CURRENT ARE MEASURED AT NO SIGNAL INPUT CONDITION. CIRCUIT AND PARTS ARE SUBJECT TO CHANGE WITHOUT PRIOR NOTICE.

#### WARNING:

Parts marked with this symbol  $\triangle$  have critical characteristics. Use ONLY replacement parts recommended by the manufacturer.

#### CAUTION:

Before returning the unit to the customer, make sure you make either (1) a leakage current check or (2) a line to chassis resistance check. If the leakage current exceeds 0.5 milliamps, or it the resistance from shassis