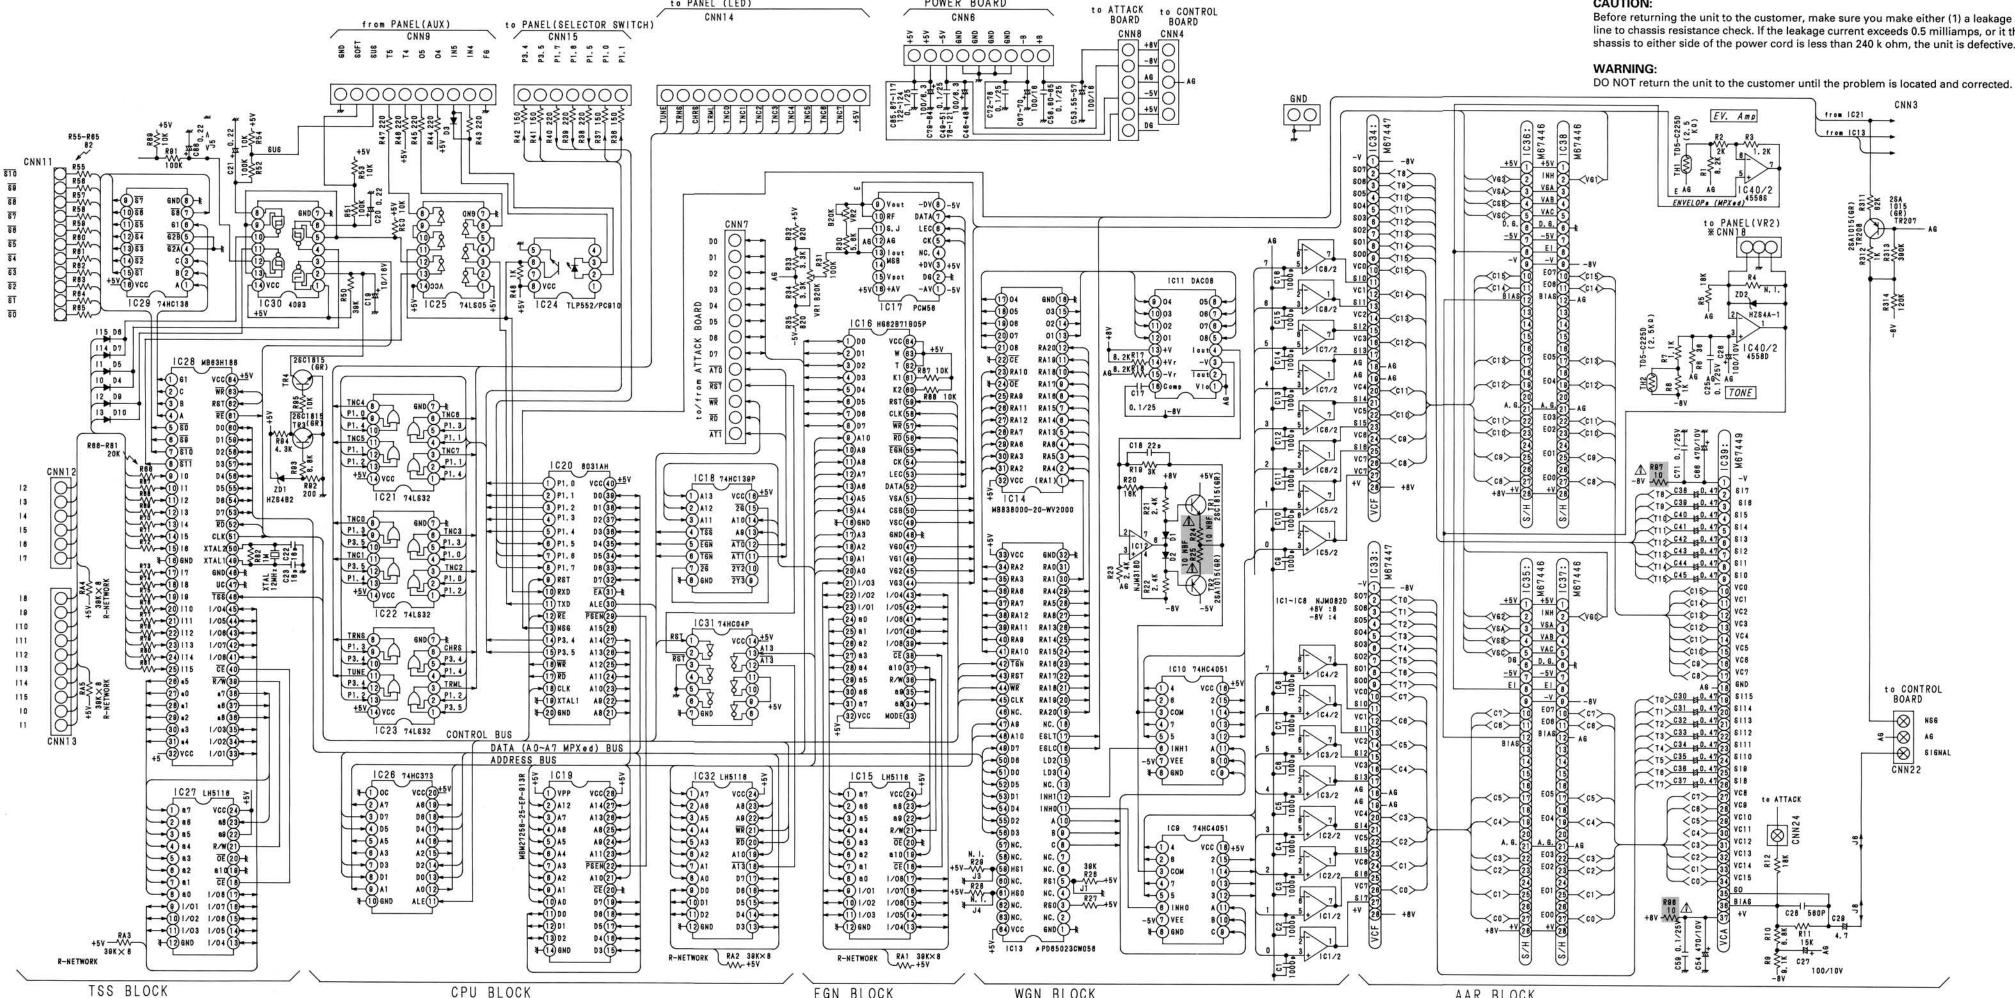

side of the power cord is less than 240 k ohm, the unit is defective.

#### WARNING:

DO NOT return the unit to the customer until the problem is located and corrected.

NOTES

ALL RESISTA ICE VALUES IN OHM k = 1,000 OHM M = 1,000,000 OHM ALL CAPACITANCE VALUES IN MICRO FARAD P = MICRO-MICRO FARAD EACH VOLTAGE AND CURRENT ARE MEASURED AT NO SIGNAL INPUT CONDITION. CIRCUIT AND PARTS ARE SUBJECT TO CHANGE WITHOUT PRIOR NOTICE

#### WARNING

Parts marked with this symbol  $\Delta$  have critical characteristics. Use ONLY replacement parts recommended by the manufacturer.

AAR BLOCK

Before returning the unit to the customer, make sure you make either (1) a leakage current check or (2) a line to chassis resistance check. If the leakage current exceeds 0.5 milliamps, or it the resistance from



WGN BLOCK

EGN BLOCK

POWER BOARD

to PANEL (LED)



#### **BP-406 CONTROL BOARD CIRCUIT DIAGRAM**



#### WARNING:

DO NOT return the unit to the customer until the problem is located and corrected.

#### **BP-336-10 PANEL BOARD CIRCUIT DIAGRAM**



#### NOTES

ALL RESISTANCE VALUES IN OHM k = 1,000 OHM M = 1,000,000 OHM ALL CAPACITANCE VALUES IN MICRO FARAD P = MICRO-MICRO FARAD EACH VOLTAGE AND CURRENT ARE MEASURED AT NO SIGNAL INPUT CONDITION. CIRCUIT AND PARTS ARE SUBJECT TO CHANGE WITHOUT PRIOR NOTICE.

#### WARNING:

Parts marked with this symbol  $\triangle$  have critical characteristics. Use ONLY replacement parts recommended by the manufacturer.

#### CAUTION:

Before returning the unit to the customer, make sure you make either (1) a leakage current check or (2) a line to cha