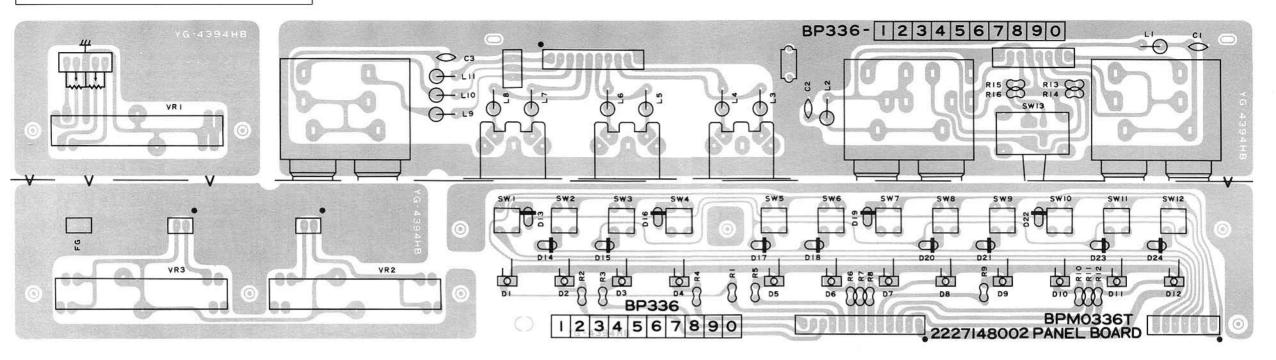

## **EP-913R PARTS LIST**

| No.  | Part Name                 |          | EP-913R    |  |
|------|---------------------------|----------|------------|--|
|      | T dit Name                | Q'ty Par |            |  |
| 1~34 | KEY UNIT                  | (1)      | KEY-148    |  |
| 101  | SIDE BOARD (L) SEMI ASS'Y |          | 1017928103 |  |
| 102  | 2 GUIDE RAIL (L) ASS'Y    |          | 4097016605 |  |
| а    | GUIDE RAIL (L) SEMI ASS'Y | 1        | 4097015305 |  |
| b    | ROLLER ARM ASS'Y          | 1        | 4307104304 |  |
| С    | GUIDE ROLLER (A)          | 1        | 4217001102 |  |
| d    | ROLLER ARM SPRING         | 1        | 4367293103 |  |
| е    | 3E RING                   | 1        | 4761003009 |  |
| 103  | 3×12 CFTS (1)             | 2        | 4732306010 |  |
| 104  | COVER GUIDE (L)           | 1        | 409701150  |  |
| 105  | 3.5×20 CTTS (1)           | 3        | 4734806039 |  |
| 106  | PROTECTION BRACKET        | 1        | 4097019000 |  |
| 107  | 3.5×12 CBTS (1)           | 2        | 4733804045 |  |
| 108  | SIDE BOARD (R) SEMI ASS'Y | (1)      | 1017931103 |  |
| 109  | GUIDE RAIL (R) ASS'Y      | (1)      | 4097018603 |  |
| а    | GUIDE RAIL (R) SEMI ASS'Y | 1        | 4097017303 |  |
| b    | ROLLER ARM ASS'Y          | 1        | 4307104304 |  |
| С    | GUIDE ROLLER (A)          | 1        | 4217001102 |  |
| d    | ROLLER ARM SPRING         | 1        | 4367293103 |  |
| е    | 3 E RING                  | 1        | 4761003009 |  |
| 110  | 3×12 CFTS (1)             | 2        | 4732306010 |  |
| 111  | COVER GUIDE (R)           | 1        | 4097012405 |  |
| 112  | 3.5×20 CTTS (1)           | 3        | 4734806039 |  |
| 113  | PROTECTION BRACKET        | 1        | 4097019000 |  |
| 114  | 3.5×12 CBTS (1)           | 2        | 4733804045 |  |
| 115  | BOTTOM BOARD              | 1        | 1077264001 |  |
| а    | SP NUT (M4)               | 2        | SC-1123-1  |  |
| b    | SP NUT (M6)               | 4        | 00-1120-1  |  |
| 116  | LOCKING SUPPORT           | 15       | 4498079005 |  |
| 117  | BOTTOM CUSHION            | 1        | 1247090034 |  |
| 118  | RUBBER FOOT               | 4        | 1047037006 |  |
| 119  | 3.1×16 CRWS (With W)      | 4        | 4700035009 |  |
| 120  | FIX BOLT (M4×30)          | 8        | SC-1136J1  |  |
| 121  | BRACKET (A)               | 2        | 4127158006 |  |
| 122  | 3.5×10 CBTS (1)           | 8        | 4733804003 |  |
| 123  | BRACKET (B)               | -        |            |  |
| 123  |                           | 2        | 4127159005 |  |
| 1000 | ROOF BOARD                | 1        | 1017937000 |  |
| 125  | PROTECTION SHEET          | 1        | 1247118000 |  |
| 126  | ANGLE BRACKET             | 4        | 403701000  |  |
| 127  | 3×12 CBRTS (1)            | 8        | 4730306012 |  |
| 128  | TOP BRACKET               | 2        | 2010023J   |  |
| 129  | 3×12 CBRTS (1)            | 4        | 4730306012 |  |
| 130  | REFORM RAIL               | 1        | 4097020109 |  |
| 131  | 3.5×12 CBTS (1)           | 5        | 473380404  |  |
| 132  | MUSIC STOPPER             | 1        | 4397007110 |  |
| 133  | 3×18 CBTS (P)             | 4        | 4737500060 |  |
| 134  | 3.5W                      | 4        | 475113400  |  |
| 135  | SCORE HOLDER              | 1        | 439702211  |  |
| 136  | SCORE HINGE               | 2        | 4017027108 |  |