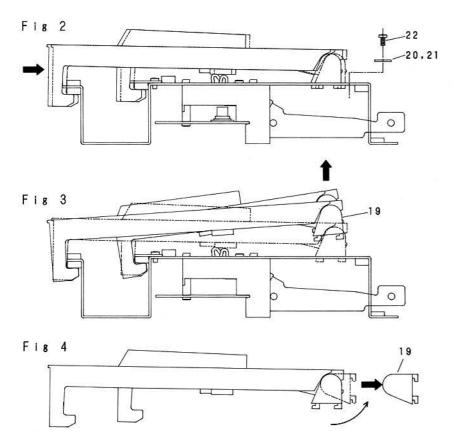

#### **DIS ASSEMBLY**

Fig 4

#### How to disassemble the cabinet.

- 1. Remove the roof board. (Fig.1)
  - 1) Move the lid ass'y 300 backward. (Arrow 1)
  - 2) Remove eight screws 143 (3 x 10 CBTS (1)).
  - 3) Remove roof board 124 in the arrow 3 direction by moving it in the arrow 2 direction.
- 2. Remove the lid ass'y. (Fig.2)
  - 1) Move the lid ass'y 300 backward, and lift its rear part toward arrow 1.
  - 2) Remove the lid ass'y by moving its front part toward arrow 2.
- 3. Remove the top panel semi-ass'y and front board ass'y.
  - 1) Remove right and left screws 150 (3.5 × 30 CTTS (1)), one each, and screw 153(3× 6 CBTS (s), 5pc.), and remove the top panel semi-ass'y 144 removing it toward the arrow.
  - 2) Remove five screws 155 (3.5 x 25 CTTS (1)), and remove the front board ass'y 154 toward the arrow.
- 4. Remove the keyboard unit. (Fig.4)
  - 1) Remove five screws 165 (4  $\times$  20 CTS), two screws 167 (4  $\times$  20 CTS), two nuts 168 (4NUT-W), and thirteen screws 166 (4  $\times$  12CTTS (1).)