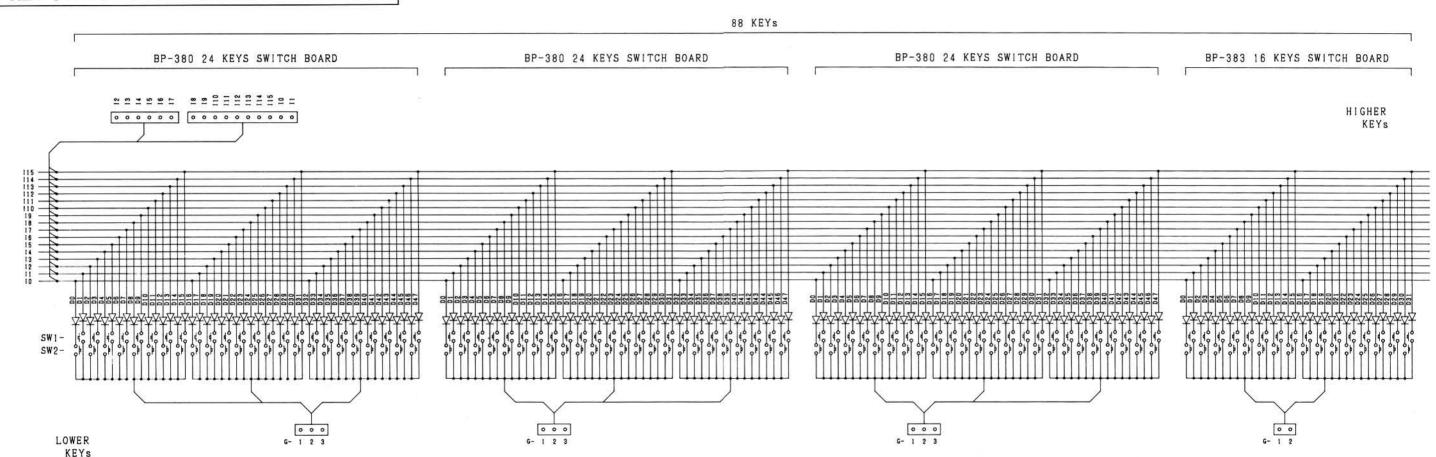

LL CAPACITANCE VALUES IN MICRO FARAD P = MICRO-MICRO FARAD EACH VOLTAGE AND CURRENT ARE MEASURED AT NO SIGNAL INPUT CONDITION. CIRCUIT AND PARTS ARE SUBJECT TO CHANGE WITHOUT PRIOR NOTICE.

#### WARNING:

Parts marked with this symbol  $\triangle$  have critical characteristics. Use ONLY replacement parts recommended by the manufacturer.

#### CAUTION:

Before returning the unit to the customer, make sure you make either (1) a leakage current check or (2) a line to chassis resistance check. If the leakage current exceeds 0.5 milliamps, or it the resistance from shassis to either side of the power cord is less than 240 k ohm, the unit is defective.

#### WARNING:

DO NOT return the unit to the customer until the problem is located and corrected.

#### **KEY SWITCH BOARDS CIRCUIT DIAGRAM**



#### **BLOCK DIAGRAM**





PANEL (REVERB) BOARD UNIT

Pattern Side

**CONTROL BOARD UNIT** 



**H/PHONE BOARD UNIT** 

Pattern Side



00 BP-407 PANEL (REVERB) BOARD 2227196009









#### **BP-408 ATTACK BOARD UNIT**

Soldering Side





**BP-393 L/FILTER BOARD UNIT** 

Pattern Side

**BP-383-2 16KEYS SWITCH BOARD UNIT** 

Pattern Side





#### **BP-380-2 24KEYS SWITCH BOARD UNIT**

Pattern Side



#### **SPECIFICATIONS**

#### Model EP-913R

| Keyboard            | 88keys (A2-c5)                          |                 |