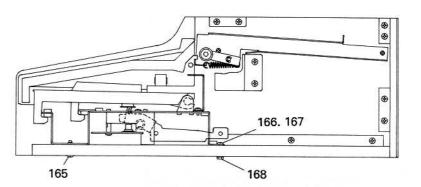

#### How to disassemble the cabinet.

- 1. Remove the roof board. (Fig.1)
  - 1) Move the lid ass'y 300 backward. (Arrow 1)
  - 2) Remove eight screws 143 (3 x 10 CBTS (1)).
  - 3) Remove roof board 124 in the arrow 3 direction by moving it in the arrow 2 direction.
- 2. Remove the lid ass'y. (Fig.2)
  - 1) Move the lid ass'y 300 backward, and lift its rear part toward arrow 1.
  - 2) Remove the lid ass'y by moving its front part toward arrow 2.
- 3. Remove the top panel semi-ass'y and front board ass'y.
  - 1) Remove right and left screws 150 (3.5 × 30 CTTS (1)), one each, and screw 153(3× 6 CBTS (s), 5pc.), and remove the top panel semi-ass'y 144 removing it toward the arrow.
  - 2) Remove five screws 155 (3.5 x 25 CTTS (1)), and remove the front board ass'y 154 toward the arrow.
- 4. Remove the keyboard unit. (Fig.4)
  - 1) Remove five screws 165 (4  $\times$  20 CTS), two screws 167 (4  $\times$  20 CTS), two nuts 168 (4NUT-W), and thirteen screws 166 (4  $\times$  12CTTS (1).)