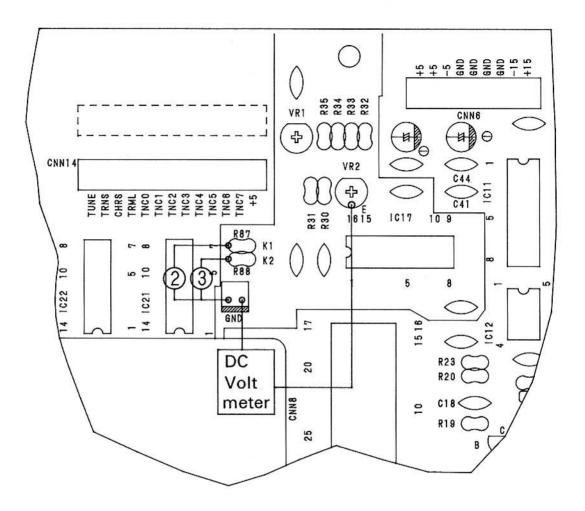

TCH BOARD | 3                | BP-380-2   |
| 24   | 16 KEYS SWITCH BOARD | 1                | BP-383-2   |
| 25   | -                    | _                |            |
| 26   | N==                  |                  |            |
| 27   | RUBBER SWITCH 8-II   | 11               | 2128598007 |
| 28   | P                    | -                |            |
| 29   | 7 <u></u>            | -                |            |
| 30   | 3×10 CBTS (Bo)       | 15               | 4733814019 |
| 31   | CORD HOLDER          | 4                | EP-4772    |
| 32   | 11P WIRE ASS'Y       | 1                | 2047420117 |
| 33   | 6P WIRE ASS'Y        | 1                | 2041435014 |
| 34   | 10P WIRE ASS'Y       | 1                | 2045037010 |

#### **VOLUME ADJUSTMENTS VR1, VR2 (TONE BOARD)**



#### DC Volt meter

- Turn the MAIN volume to the minimum setting.
   This is necessary because if your finger touches a key during adjustments, a big sound is generated unless the MAIN volume is set at this minimum position.
- 2. Connect the DC voltmeter as illustrated above.
- 3. Short the opposite side of the K1 of R87 to GND, and adjust VR1 to obtain 0±10mV.
- 4. Short the opposite side of K2 of R88 to GND, and turn VR2 to obtain -2.325 ±0.025V.

#### Notes:

- 1. Always adjust VR1 first and then VR2.
- 2. Re-adjustment is required only when IC 17 (PCM56P), or a component part in the  $\pm 5$  V and/or  $\pm 15$  V line has been replaced.

#### **VOLUME ADJUSTMENTS (REVERB BOARD UNIT)**

1. DRU-1 A/D, D/A conversion offset adjusting method.



- 1) Connect the oscilloscope probes as