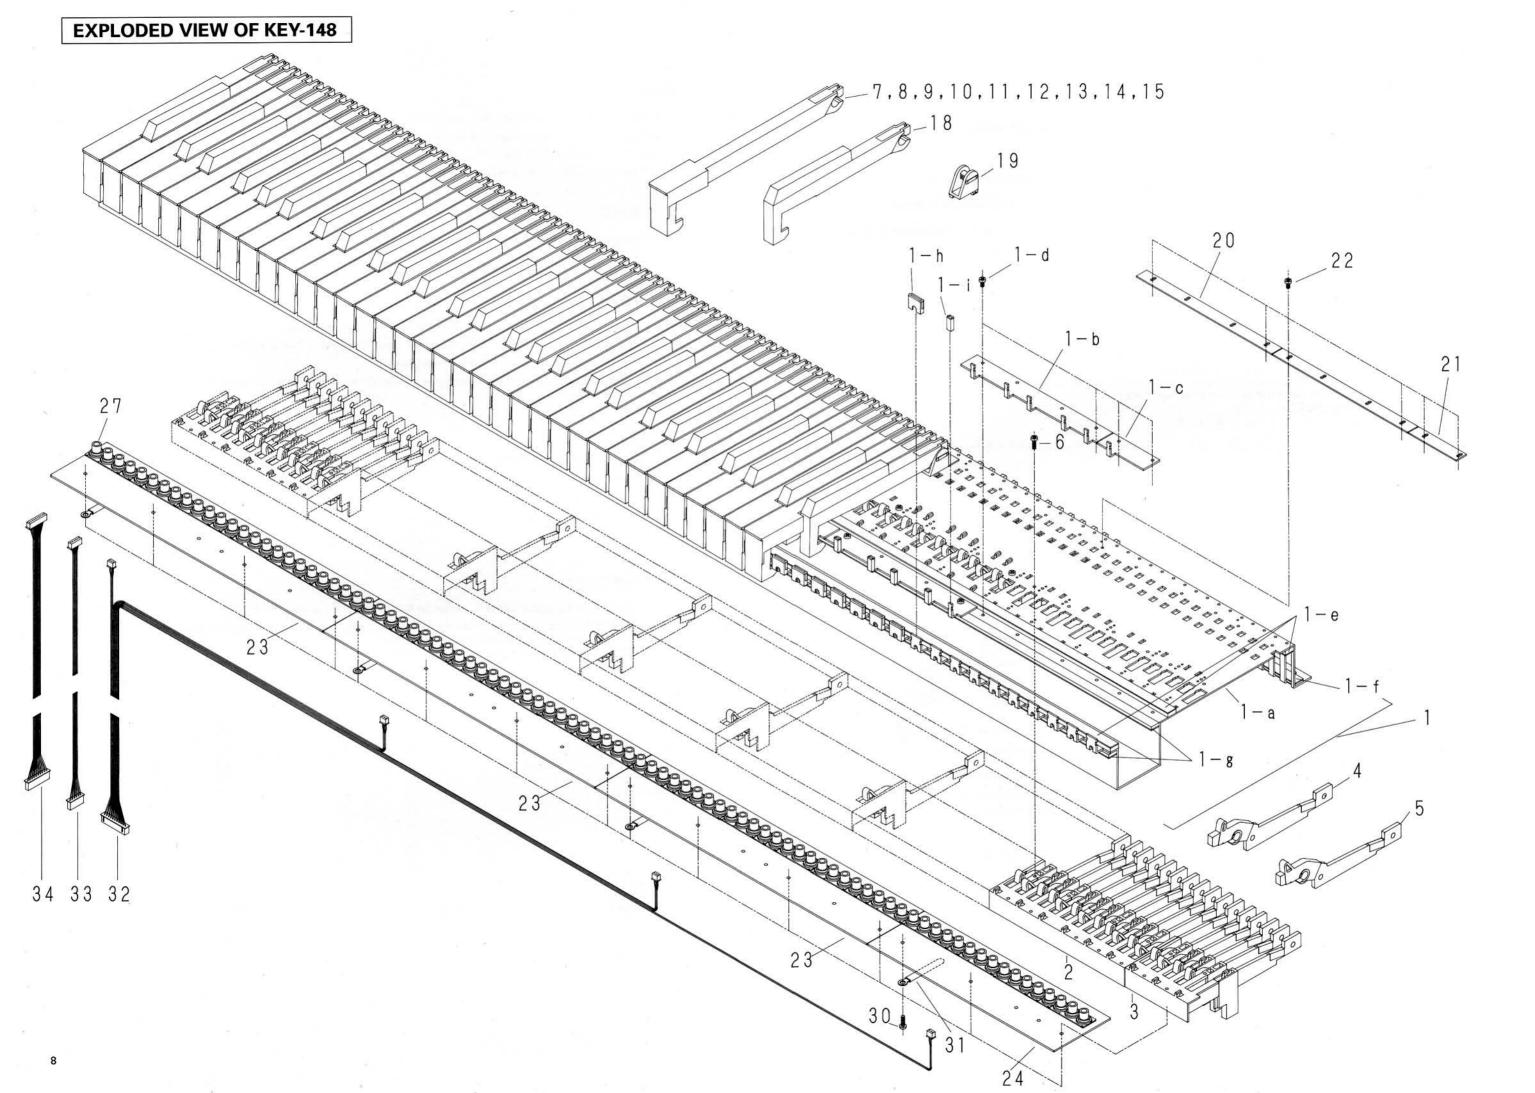

ace the slide cushion.

#### 2. Action noises

- 1) The fit portion of the key shaft and key is not lubricated with grease. SB-1
- 2) The fit portion of the hammer and hammer flange is not lubricated with grease. SB-1
- 3) No slide cushion exists. (Either hammer or key lowers.)
- 4) A tightening failure of key guide rail screw (key touches the screw head when pressing it, or noises are produced when key returns).

#### 3. Others



#### Adjusting method

- 1) This action is not adjustable basically, except for the horizontal key arrangement.
- 2) For adjusting the key arrangement, insert the tool shown in Fig.1 into the groove key guide as shown in Fig.2 and 3, and wrench the groove toward the desired moving direction. (After this adjustment lift each, and check if key moves normally.)





### **KEY-148 PARTS LIST**

| No. | Part Name          | KEY     | KEY-148 (88KEYS) |  |
|-----|--------------------|---------|------------------|--|
|     | - ure realities    | Q'ty    | Part No.         |  |
| 1   | KEY CHASSIS ASS'Y  | (1)     | 4117100417       |  |
| а   | KEY CHASSIS        | 1       | 4117098202       |  |
| b   | KEY GUIDE RAIL     | 7       | 4367278005       |  |
| С   | KEY GUIDE RAIL (S) | 1       | 4367286000       |  |
| d   | 3×6 CBTS (S)       | 16      | 4737002034       |  |
| е   | KEY CUSHION        | 3       | 1247114004       |  |
| f   | KEY CUSHION        | 1       | 1247114017       |  |
| g   | KEY CUSHION        | 2       | 1247114046       |  |
| h   | KEY GUIDE (W)      | 52      | 4317003204       |  |
| i   | KEY GUIDE (B)      | 36      |