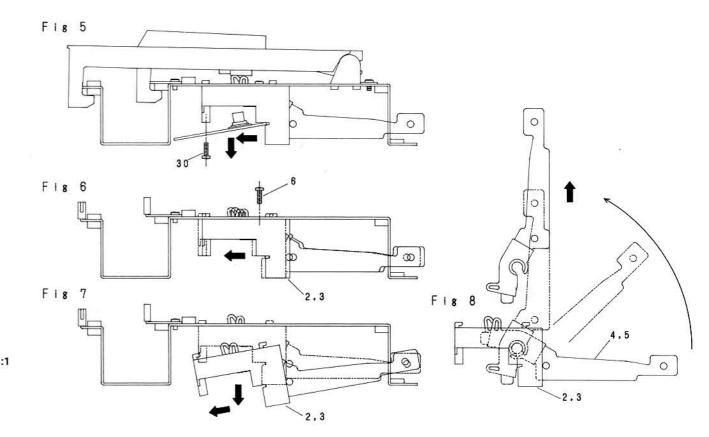

#### How to disassemble the cabinet.

- 1. Remove the roof board. (Fig.1)
  - 1) Move the lid ass'y 300 backward. (Arrow 1)
  - 2) Remove eight screws 143 (3 x 10 CBTS (1)).
  - 3) Remove roof board 124 in the arrow 3 direction by moving it in the arrow 2 direction.
- 2. Remove the lid ass'y. (Fig.2)
  - 1) Move the lid ass'y 300 backward, and lift its rear part toward arrow 1.
  - 2) Remove the lid ass'y by moving its front part toward arrow 2.
- 3. Remove the top panel semi-ass'y and front board ass'y.
  - 1) Remove right and left screws 150 (3.5 × 30 CTTS (1)), one each, and screw 153(3× 6 CBTS (s), 5pc.), and remove the top panel semi-ass'y 144 removing it toward the arrow.
  - 2) Remove five screws 155 (3.5 x 25 CTTS (1)), and remove the front board ass'y 154 toward the arrow.
- 4. Remove the keyboard unit. (Fig.4)
  - 1) Remove five screws 165 (4  $\times$  20 CTS), two screws 167 (4  $\times$  20 CTS), two nuts 168 (4NUT-W), and thirteen screws 166 (4  $\times$  12CTTS (1).)