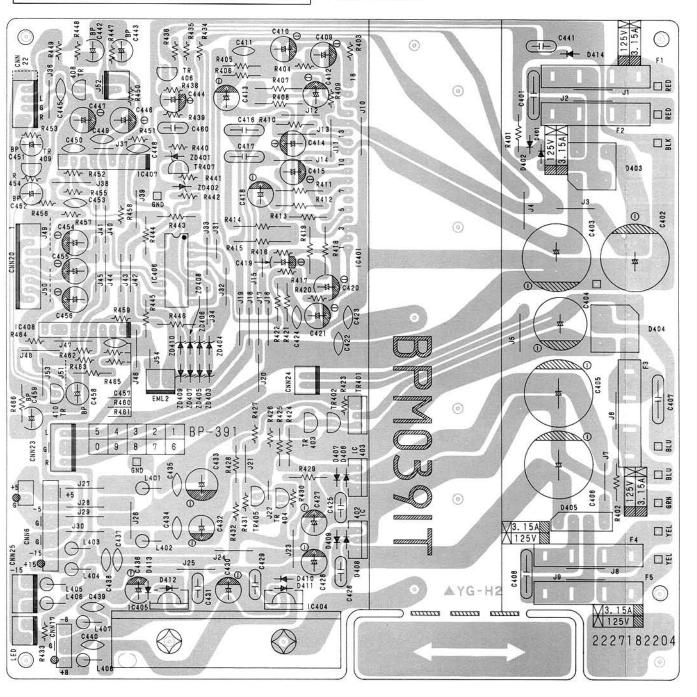

#### **TABLE OF CONTENTS**

| S2                           |
|------------------------------|
| MBLY3                        |
| ST OF EXPOLDED VIEW4         |
| D VIEW5                      |
| MBLY OF KEY-1486             |
| /IENT OF KEY-1487            |
| D VIEW OF KEY-1488           |
| ST OF KEY-148 KEY UNIT9      |
| ADJUSTMENT 10 - 11           |
| DIAGRAM 12 - 17              |
| AGRAM18                      |
| ARD19 - 23                   |
| ATIONS24                     |
| <sup>2</sup> . W. BOARD No24 |