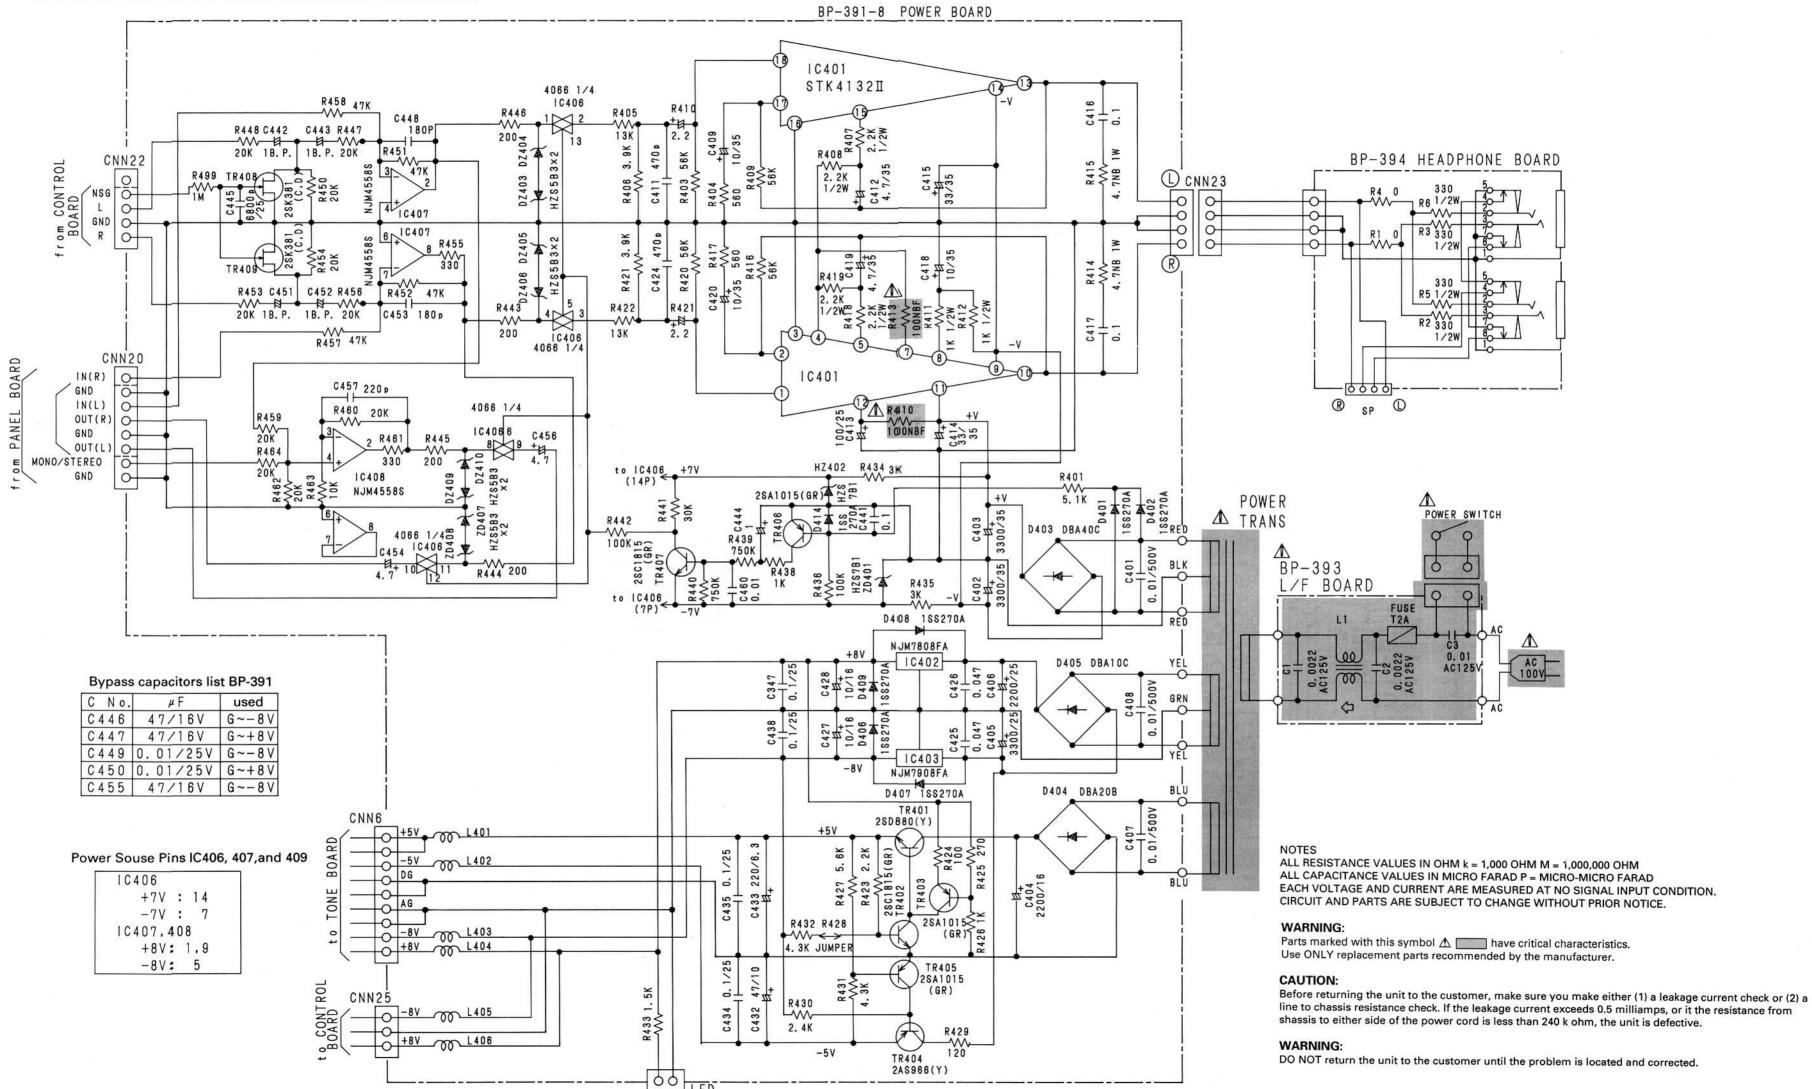

it is defective.

#### WARNING:

DO NOT return the unit to the customer until the problem is located and corrected.

NOTES

ALL RESISTA ICE VALUES IN OHM k = 1,000 OHM M = 1,000,000 OHM ALL CAPACITANCE VALUES IN MICRO FARAD P = MICRO-MICRO FARAD EACH VOLTAGE AND CURRENT ARE MEASURED AT NO SIGNAL INPUT CONDITION. CIRCUIT AND PARTS ARE SUBJECT TO CHANGE WITHOUT PRIOR NOTICE

#### WARNING

Parts marked with this symbol  $\Delta$  have critical characteristics. Use ONLY replacement parts recommended by the manufacturer.

AAR BLOCK

Before returning the unit to the customer, make sure you make either (1) a leakage current check or (2) a line to chassis resistance check. If the leakage current exceeds 0.5 milliamps, or it the resistance from



WGN BLOCK

EGN BLOCK

POWER BOARD

to PANEL (LED)



#### **BP-406 CONTROL BOARD CIRCUIT DIAGRAM**



#### WARNING:

DO NOT return the unit to the customer until the problem is located and corrected.

#### **BP-336-10 PANEL BOARD CIRCUIT DIAGRAM**



#### NOTES

ALL RESISTANCE VALUES IN OHM k = 1,000 OHM M = 1,000,000 OHM ALL CAPACITANCE VALUES IN MICRO FARAD P = MICRO-MICRO FARAD EACH VOLTAGE AND CURRENT ARE MEASURED AT NO SIGNAL INPUT CONDITION. CIRCUIT AND PARTS ARE SUBJECT TO CHANGE WITHOUT PRIOR NOTICE.

#### WARNING:

Parts marked with this symbol  $\triangle$  have critical characteristics. Use ONLY replacement parts recommended by the manufacturer.

#### CAUTION:

Before returning the unit to the customer, make sure you make either (1) a leakage current check or (2) a line to chassis resistance check. If the leakage current exceeds