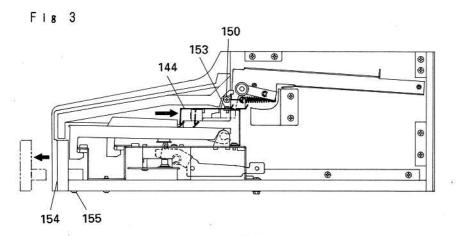

#### How to disassemble the cabinet.

- 1. Remove the roof board. (Fig.1)
  - 1) Move the lid ass'y 300 backward. (Arrow 1)
  - 2) Remove eight screws 143 (3 x 10 CBTS (1)).
  - 3) Remove roof board 124 in the arrow 3 direction by moving it in the arrow 2 direction.
- 2. Remove the lid ass'y. (Fig.2)
  - 1) Move the lid ass'y 300 backward, and lift its rear part toward arrow 1.
  - 2) Remove the lid ass'y by moving its front part toward arrow 2.
- 3. Remove the top panel semi-ass'y and front board ass'y.
  - 1) Remove right and left screws 150 (3.5 × 30 CTTS (1)), one each, and screw 153(3× 6 CBTS (s), 5pc.), and remove the top panel semi-ass'y 144 removing it toward the arrow.
  - 2) Remove five screws 155 (3.5 x 25 CTTS (1)), and remove the front board ass'y 154 toward the arrow.
- 4. Remove the keyboard unit. (Fig.4)
  - 1) Remove five screws 165 (4  $\times$  20 CTS), two screws 167 (4  $\times$  20 CTS), two nuts 168 (4NUT-W), and thirteen screws 166 (4  $\times$  12CTTS (1).)