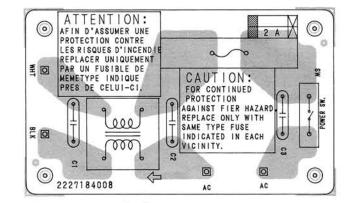

## CAUTION:

Before returning the unit to the customer, make sure you make either (1) a leakage current check or
 (2) a line to chassis resistance check. If the leakage current exceeds 0.5 milliamps, or if it the resistance from chassis to either side of the power cord is less than 240 Kohms, the unit is defective.

#### WARNING:

- Parts marked with <u>A</u> this symbol have critical characteristics.
  Use ONLY replacement parts recommended by the manufacturer.
- DO NOT return the unit to the customer until the problem is located and corrected.