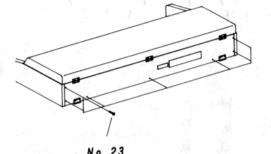

# EP-5500 CABINET MECHANICAL PARTS REMOVAL

F 18.1

No. 23 3.5 × 25 CTTS (1) ZnB~7

F 18.4

FIS 3

FIs 2

Until it comes off

F 18.4

1. Remove roof board assembly 24. (Fig. 1)

1) Remove seven (7) screws 23 ( $3.5 \times 25$  CTTS(1)).

2) Move roof board assembly 24 in the direction of arrow 1 and lift it in the direction of arrow 2.

3) Hook stay 36 to joint bracket (A) 7-3. (Fig. 2) 2. Remove key cover assembly 47. (Fig. 3)