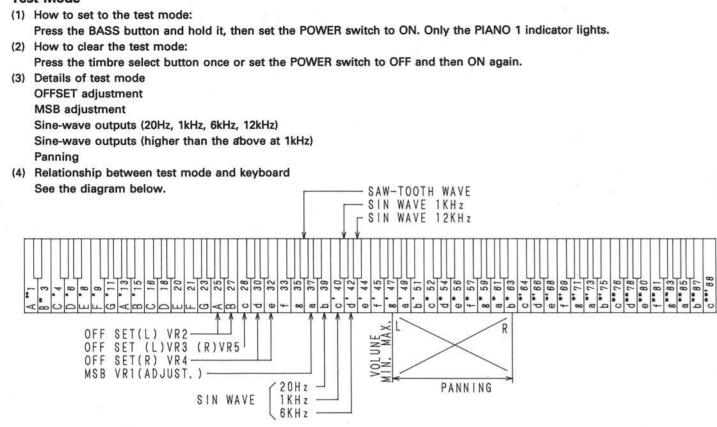

| -             | 65 3 × 10 CBTS (1)<br>66 1 WAY WIRE ASS'Y  | 2    | 4733804006<br>2031448011 |                                                                                                                |

#### WARNING:

Parts marked with A \_\_\_\_\_\_ this symbol have critical characteristics. Use ONLY replacement parts recommended by the manufacturer. DO NOT return the unit to the customer until the problem is located and corrected.



Fig. 2

F 18.4

- Bend the key arm so they do not touch each other.

- Coat with grease (Moly coat EM-50L \*Milky white) \* Replace the hammer if it is engaged incorrectly.
- Bend the key arm so they do not touch each other.
- Adjust the tilt of keys. (Refer to key tilt adjustment.)

# TEST MODE AND ADJUSTMENT BP-421 MAIN PCB

#### **Test Mode**



#### (6) How to connect



- (1) Test equipment necessary for adjustment Millivoltmeter
- Before starting
  Warm up for 5 minutes and set to the test mode before starting adjustment.
- (3) Adjustment point locations See the diagram on the right.
- (4) Order of adjustments

| 1 | Warm up           | M | ore than 5 minutes |
|---|-------------------|---|--------------------|
| 2 | Test mode         |   |                    |
| 3 | MSB adjustment    |   | VR1                |
| 4 | OFFSET adjustment | 1 | VR5 (R Side)       |
|   |                   | 2 | VR4 (R Side)       |
|   |                   | 3 | VR3 (L Side)       |
|   |                   | 4 | VR2 (L Side)       |

(5) Settings of VRs on panel

| Name of VR | VOLUME | BRILLIANCE |
|------------|--------|------------|
| Setting