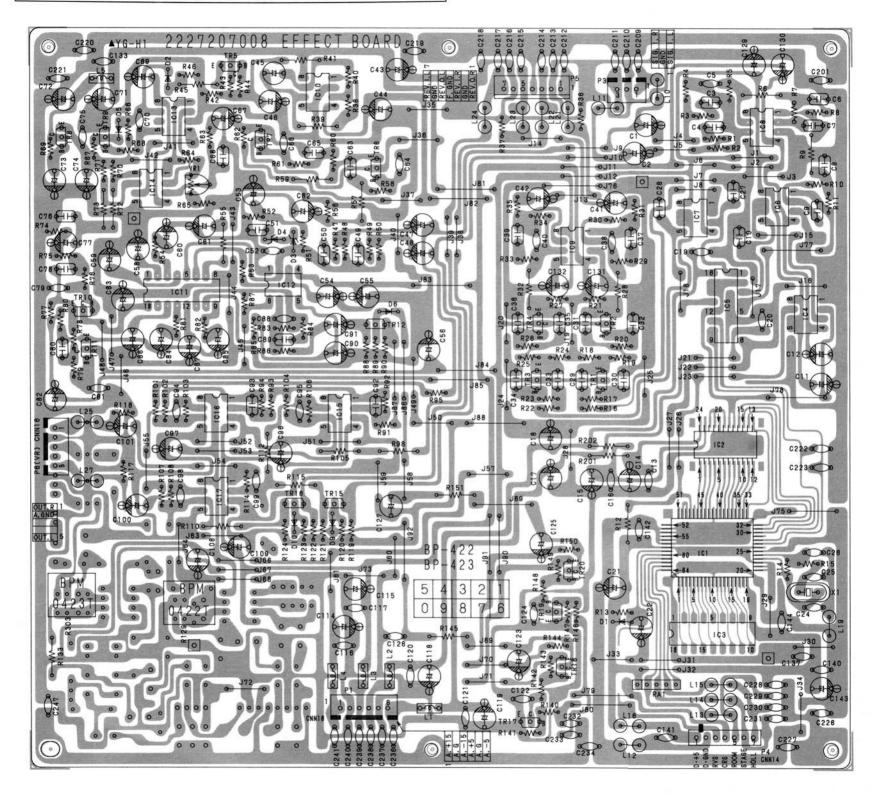

| Name of P.C. Board | UNIT No. | Remarks                   |
|--------------------|----------|---------------------------|
| SWITCH BOARD I     | BP-343   | 8                         |
| SWITCH BOARD II    | BP-339   |                           |
| SWITCH BOARD III   | BP-344   |                           |
| SWITCH BOARD IV    | BP-341   |                           |
| MAIN PCB           | BP-421-2 |                           |
| EFFECT BOARD       | BP-422-1 |                           |
| POWER BOARD        | BP-419-1 |                           |
| PANEL BOARD        | BP-420-3 |                           |
| L/FILTER BOARD     | BP-393-2 | U.S.A., Canada Models     |
|                    | BP-393-3 | Europe, U.K., Asia Models |