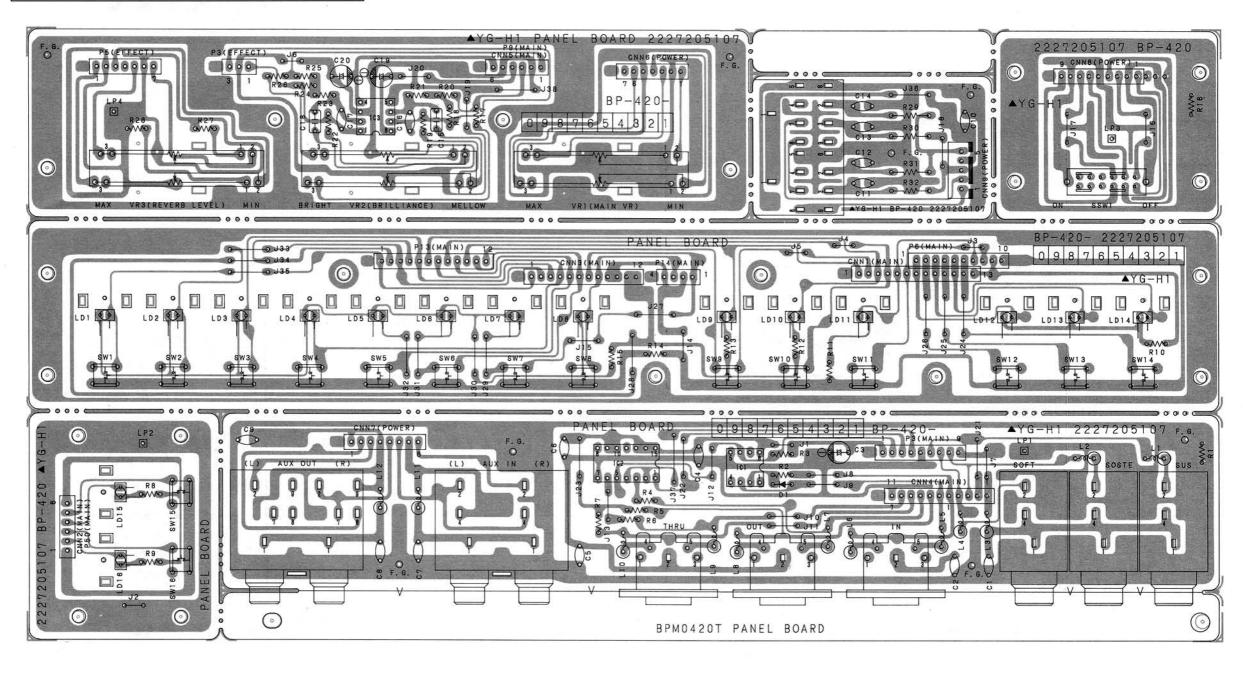

| Name of P.C. Board | UNIT No. | Remarks                   |
|--------------------|----------|---------------------------|
| SWITCH BOARD I     | BP-343   | 8                         |
| SWITCH BOARD II    | BP-339   |                           |
| SWITCH BOARD III   | BP-344   |                           |
| SWITCH BOARD IV    | BP-341   |                           |
| MAIN PCB           | BP-421-2 |                           |
| EFFECT BOARD       | BP-422-1 |                           |
| POWER BOARD        | BP-419-1 |                           |
| PANEL BOARD        | BP-420-3 |                           |
| L/FILTER BOARD     | BP-393-2 | U.S.A., Canada Models     |
|                    | BP-393-3 | Europe, U.K., Asia Models |

#### LIST OF P.C. Board UNIT