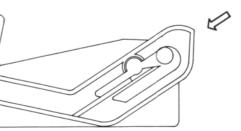

Since hammers 72 and 73 rotate freely at this time, hold them with your fingers so the key can be pulled out easily.

- 3. Hammer removal (Fig. 4)
- 1) Push section A of hammers 72 and 73 to widen it and push the hammer in the direction of the arrow.