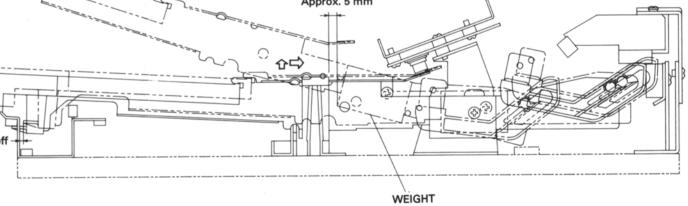

#### Keyboard Removal (grand hammer action) - Section View (Fig. 1)

- \* Remove chromatic keys first, and install normal keys first.
- 1. Chromatic key removal (Fig. 2)
- 1) Remove two (2) screws 76 (3.5  $\times$  12 CBTS (2)) (1 block) and then key stopper 74. 2) Lift key assembly (B) 71 and move it backwards, then release the upper limit stopper at the front bottom from front guide rail assembly 50.
- 3) Lift the front of the chromatic key and pull it out to the front.
- Since hammers 72 and 73 rotate freely at this time, hold them with your fingers so the key can be pulled out easily.
- 2. Normal key removal (Fig. 3)
- 1) Lift key assemblies (W) 55~70 and move them backwards, then release the upper limit stopper at the front bottom from front guide rail assembly 50.
- 2) Lift the front of the normal key and pull it to the front obliquely until approx. 5 mm before the weight hits center rails 52 and 53, then twist it to the left or right by approx. 45° to pull it out.