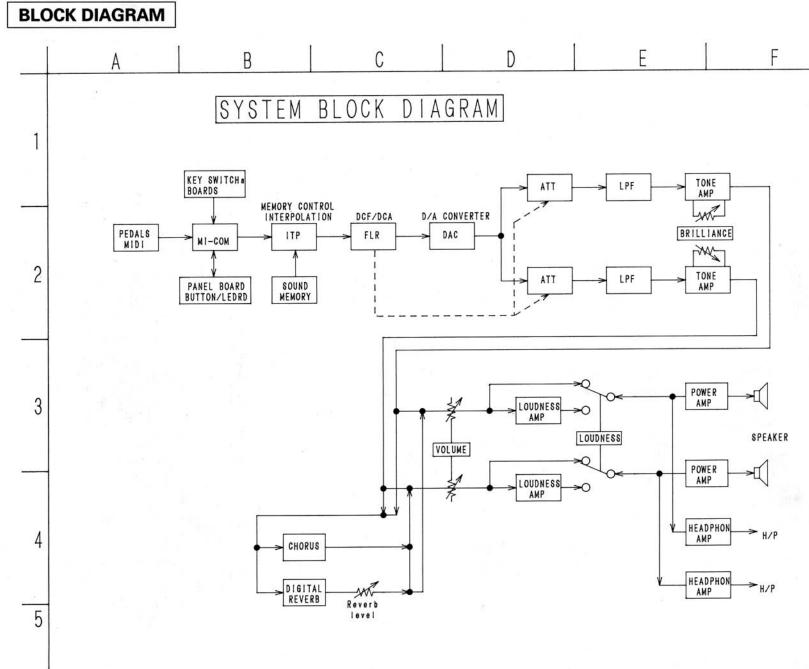

------------|----------------------------------------------|
|   |        | Α                           | В |               | A BOOM STORE                                 |
| 1 | VR1    | R                           | L | 37 (A)        | Set A to ON.                                 |
| 2 | VR5    | R                           | L | 28 (C)        | Set C to ON repeatedly.                      |
| 3 | VR4    | R                           | L | 30, 32 (D, E) | Set D and E to ON alternately and repeatedly |
| 4 | VR3    | L                           | R | 28 (C)        | Set C to ON repeatedly.                      |
| 5 | VR2    | L                           | R | 25, 27 (A, B) | Set A and B to ON alternately and repeatedly |

Note: For item 1 adjust to the volume is minimum when listening.



CONTROL SYSTEM & D/A CONVERTER BLOCK DIAGRAM







# PARTS LIST Printed Circuit Board: EP-5500

#### BP-421-2 MAIN PCB

| BP-422-1 | EFFECT |
|----------|--------|
|          |        |

| 2630803002<br>2621726075<br>2621727074                                                                       | 27C512-5500-3.0-L<br>27C512-5500-3.0-M<br>TC74HC573AP<br>CD74AC573E<br>TC74HC32AP<br>TC74HC00AP<br>HD74AC04P                                                                                                                                                                                                                                                                                                       |