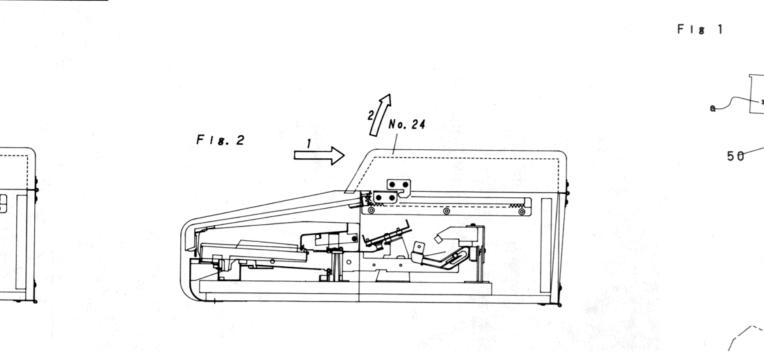

# EP-5500 CABINET MECHANICAL PARTS REMOVAL

F 18.1

No. 23 3.5 × 25 CTTS (1) ZnB~7

F 18.4

FIS 3

FIs 2

Until it comes off

F 18.4

1. Remove roof board assembly 24. (Fig. 1)

1) Remove seven (7) screws 23 ( $3.5 \times 25$  CTTS(1)).

2) Move roof board assembly 24 in the direction of arrow 1 and lift it in the direction of arrow 2.

3) Hook stay 36 to joint bracket (A) 7-3. (Fig. 2) 2. Remove key cover assembly 47. (Fig. 3)