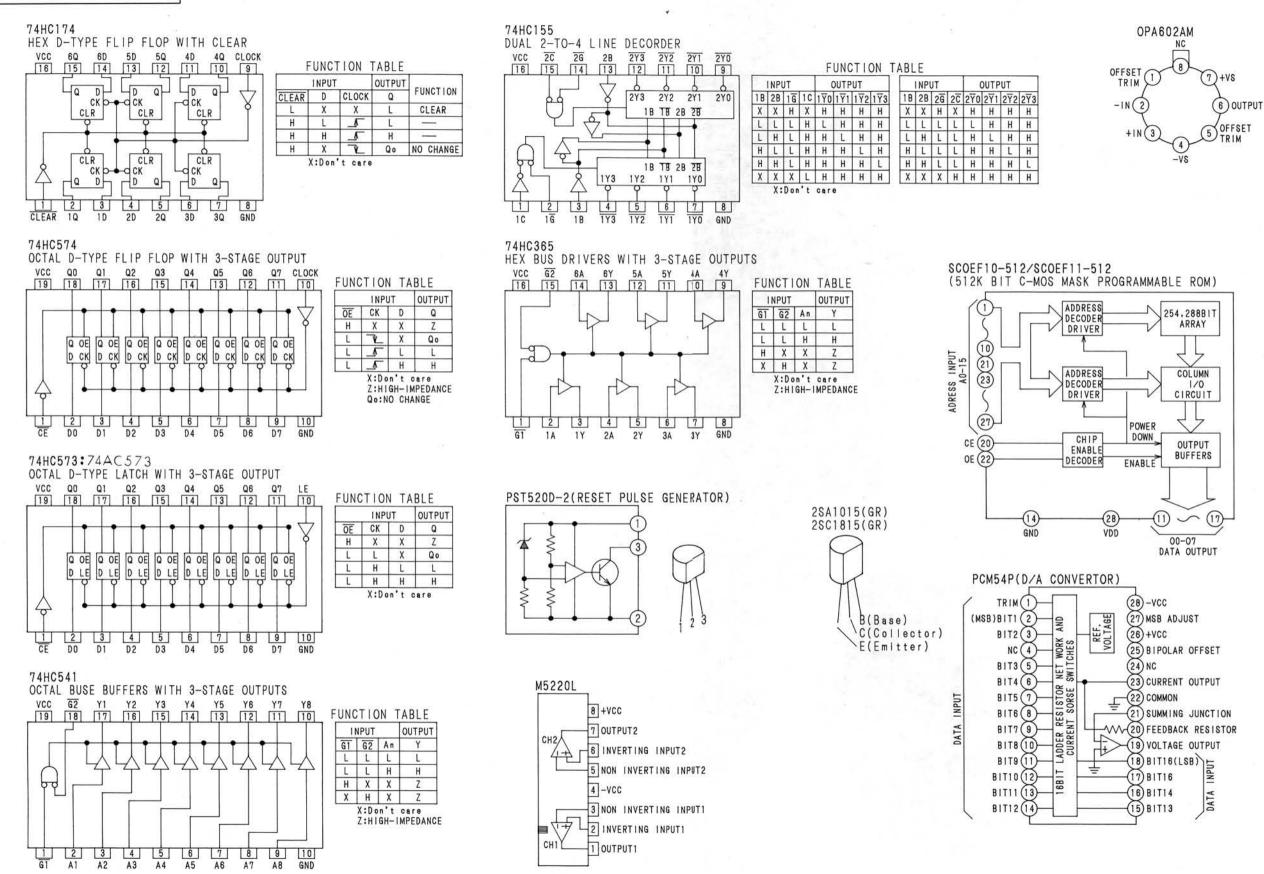

| Name of P.C. Board | UNIT No. | Remarks                   |
|--------------------|----------|---------------------------|
| SWITCH BOARD I     | BP-343   | 8                         |
| SWITCH BOARD II    | BP-339   |                           |
| SWITCH BOARD III   | BP-344   |                           |
| SWITCH BOARD IV    | BP-341   |                           |
| MAIN PCB           | BP-421-2 |                           |
| EFFECT BOARD       | BP-422-1 |                           |
| POWER BOARD        | BP-419-1 |                           |
| PANEL BOARD        | BP-420-3 |                           |
| L/FILTER BOARD     | BP-393-2 | U.S.A., Canada Models     |
|                    | BP-393-3 | Europe, U.K., Asia Models |

#### LIST OF P.C. Board UNIT