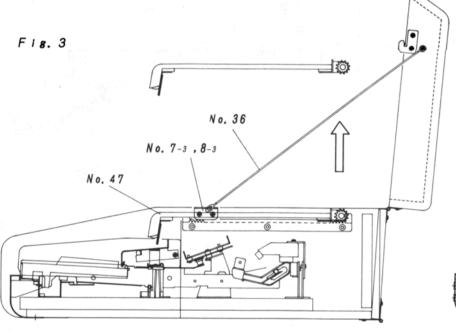

1. Remove roof board assembly 24. (Fig. 1)

1) Remove seven (7) screws 23 ( $3.5 \times 25$  CTTS(1)).

2) Move roof board assembly 24 in the direction of arrow 1 and lift it in the direction of arrow 2.

3) Hook stay 36 to joint bracket (A) 7-3. (Fig. 2) 2. Remove key cover assembly 47. (Fig. 3)

1) Lift key cover assembly 47 to remove it.

3. Remove top panel semi-assembly 48 and front panel 44. (Fig. 4)

1) Remove two (2) screws 130 ( $3.5 \times 20$  CTTS(1)) and move top panel semi-assembly 48 in the direction of arrow 1 and then in the direction of arrow 2 to remove it.