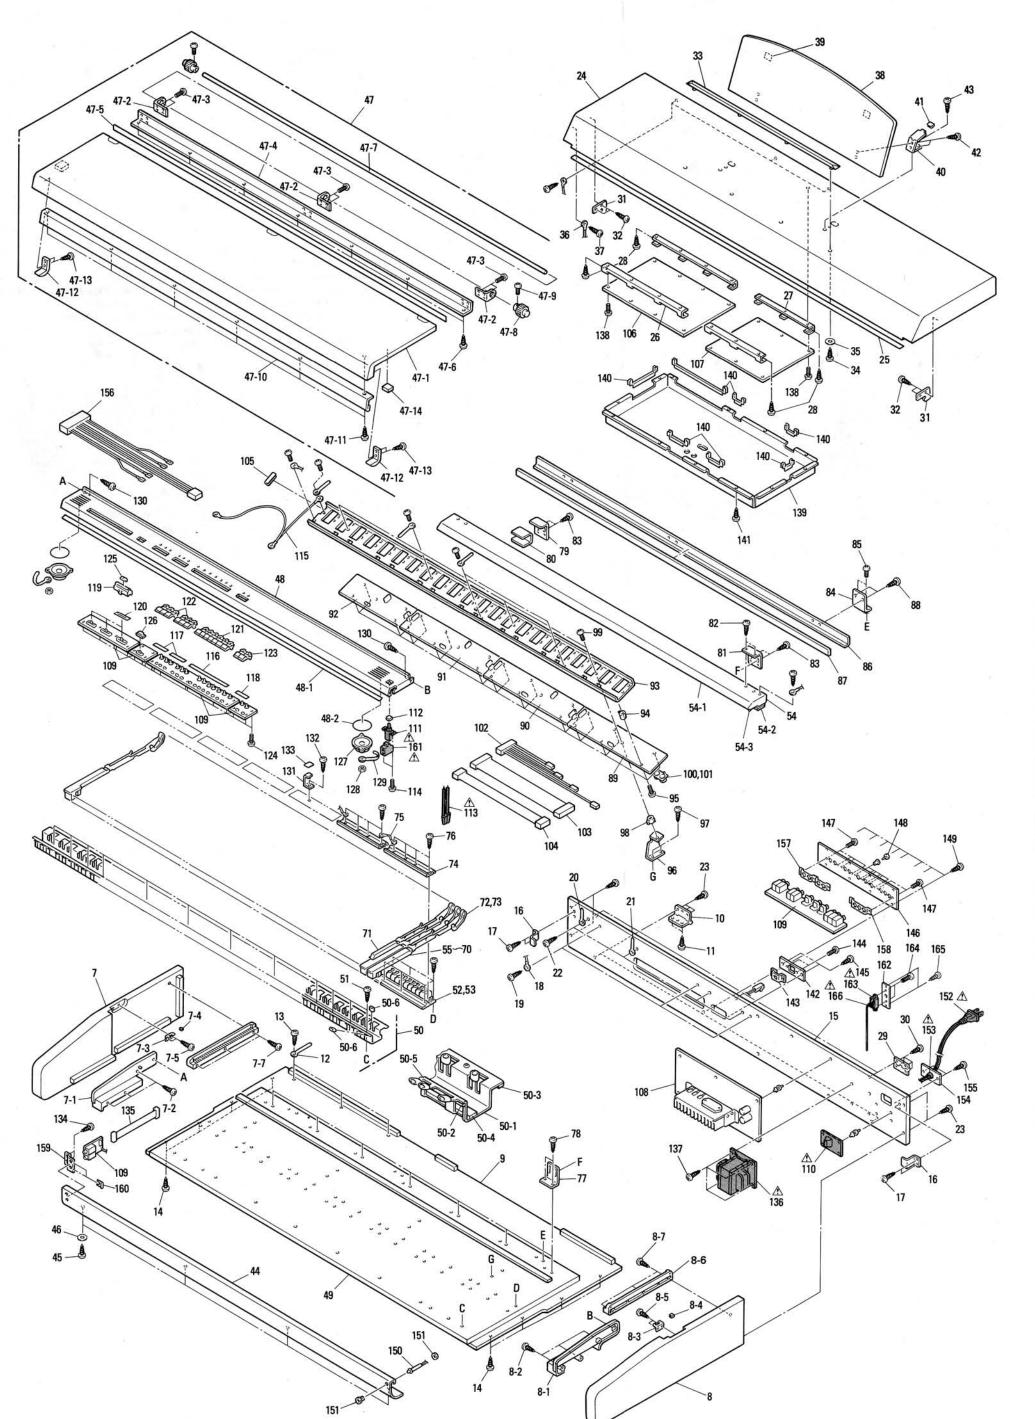

# EP-5500 CABINET MECHANICAL PARTS REMOVAL

F 18.1

No. 23 3.5 × 25 CTTS (1) ZnB~7

F 18.4

FIS 3

FIs 2

Until it comes off

F 18.4

1. Remove roof board assembly 24. (Fig. 1)

1) Remove seven (7) screws 23 ( $3.5 \times 25$  CTTS(1)).

2) Move roof board assembly 24 in the direction of arrow 1 and lift it in the direction of arrow 2.

3) Hook stay 36 to joint bracket (A) 7-3. (Fig. 2) 2. Remove key cover assembly 47. (Fig. 3)

1) Lift key cover assembly 47 to remove it.

3. Remove top panel semi-assembly 48 and front panel 44. (Fig. 4)

1) Remove two (2) screws 130 ( $3.5 \times 20$  CTTS(1)) and move top panel semi-assembly 48 in the direction of arrow 1 and then in the direction of arrow 2 to remove it.

2) Remove four (4) screws 45 (3.5 × 25 CTTS(1)) and four (4) washers 46 (4.1 W), then remove front panel 44 in the direction of the arrow.

#### Keyboard Removal (grand hammer action) - Section View (Fig. 1)

- \* Remove chromatic keys first, and install normal keys first.
- 1. Chromatic key removal (Fig. 2)
- 1) Remove two (2) screws 76 (3.5  $\times$  12 CBTS (2)) (1 block) and then key stopper 74. 2) Lift key assembly (B) 71 and move it backwards, then release the upper limit stopper at the front bottom from front guide rail assembly 50.
- 3) Lift the front of the chromatic key and pull it out to the front.
- Since hammers 72 and 73 rotate freely at this time, hold them with your fingers so the key can be pulled out easily.
- 2. Normal key removal (Fig. 3)
- 1) Lift key assemblies (W) 55~70 and move them backwards, then release the upper limit stopper at the front bottom from front guide rail assembly 50.
- 2) Lift the front of the normal key and pull it to the front obliquely until approx. 5 mm before the weight hits center rails 52 and 53, then twist it to the left or right by approx. 45° to pull it out.

Since hammers 72 and 73 rotate freely at this time, hold them with your fingers so the key can be pulled out easily.

- 3. Hammer removal (Fig. 4)
- 1) Push section A of hammers 72 and 73 to widen it and push the hammer in the direction of the arrow.