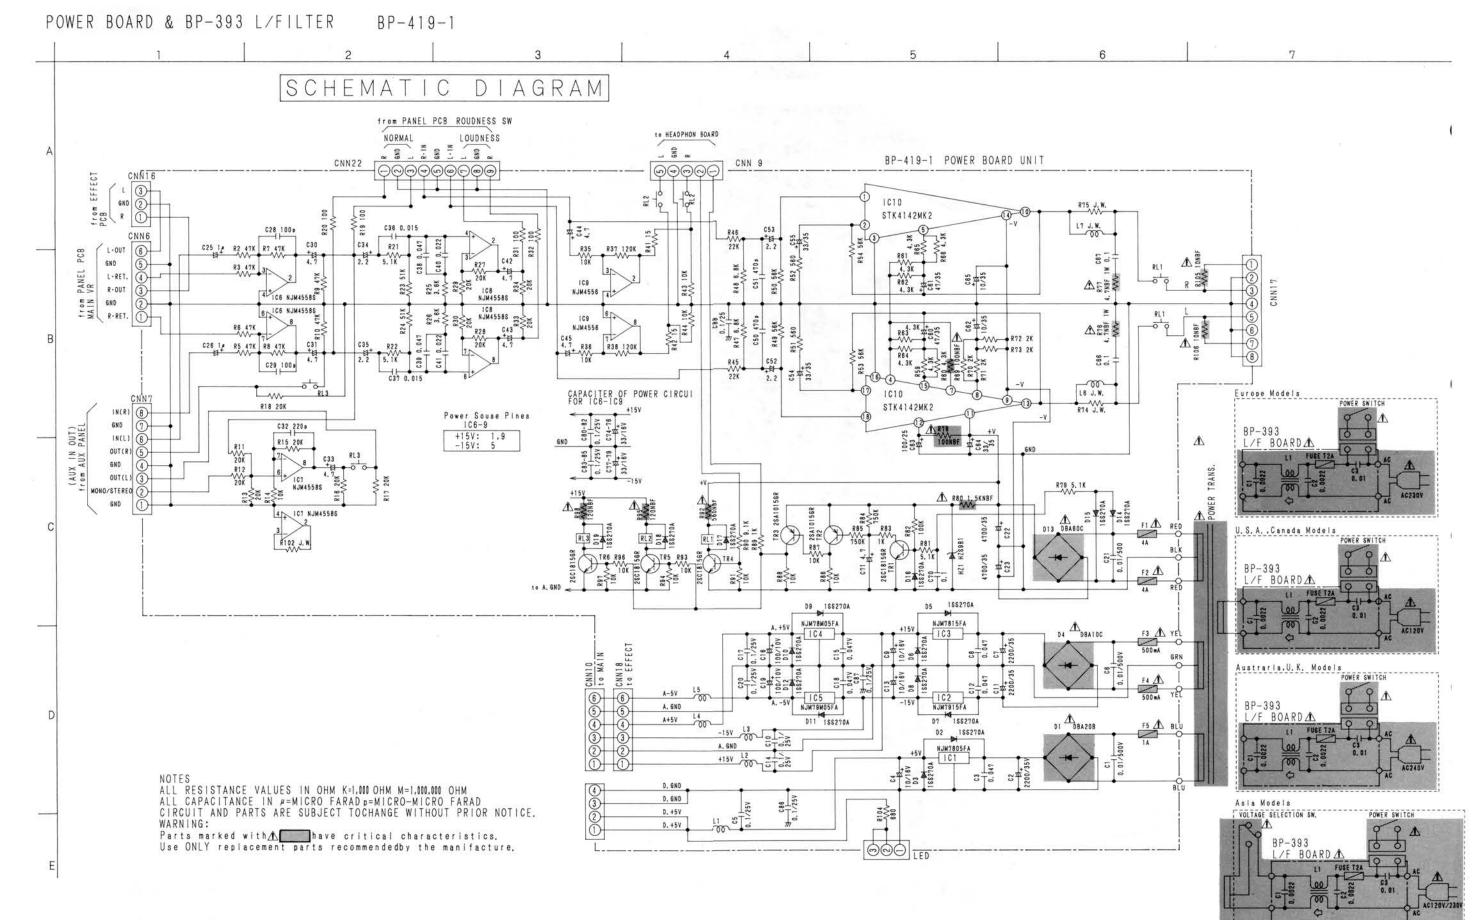

| Name of P.C. Board | UNIT No. | Remarks                   |
|--------------------|----------|---------------------------|
| SWITCH BOARD I     | BP-343   | 8                         |
| SWITCH BOARD II    | BP-339   |                           |
| SWITCH BOARD III   | BP-344   |                           |
| SWITCH BOARD IV    | BP-341   |                           |
| MAIN PCB           | BP-421-2 |                           |
| EFFECT BOARD       | BP-422-1 |                           |
| POWER BOARD        | BP-419-1 |                           |
| PANEL BOARD        | BP-420-3 |                           |
| L/FILTER BOARD     | BP-393-2 | U.S.A., Canada Models     |
|                    | BP-393-3 | Europe, U.K., Asia Models |