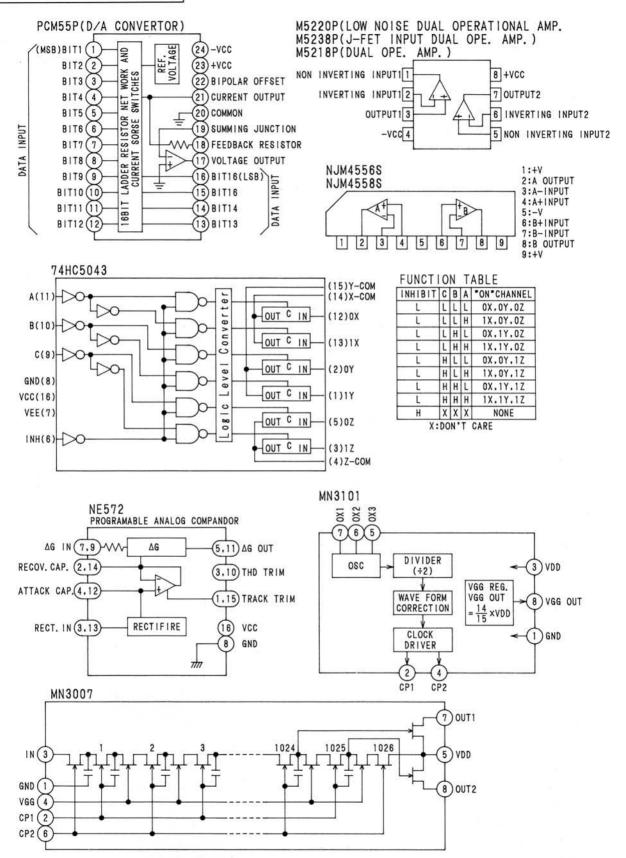

| Name of P.C. Board | UNIT No. | Remarks                   |
|--------------------|----------|---------------------------|
| SWITCH BOARD I     | BP-343   | 8                         |
| SWITCH BOARD II    | BP-339   |                           |
| SWITCH BOARD III   | BP-344   |                           |
| SWITCH BOARD IV    | BP-341   |                           |
| MAIN PCB           | BP-421-2 |                           |
| EFFECT BOARD       | BP-422-1 |                           |
| POWER BOARD        | BP-419-1 |                           |
| PANEL BOARD        | BP-420-3 |                           |
| L/FILTER BOARD     | BP-393-2 | U.S.A., Canada Models     |
|                    | BP-393-3 | Europe, U.K., Asia Models |

#### LIST OF P.C. Board UNIT