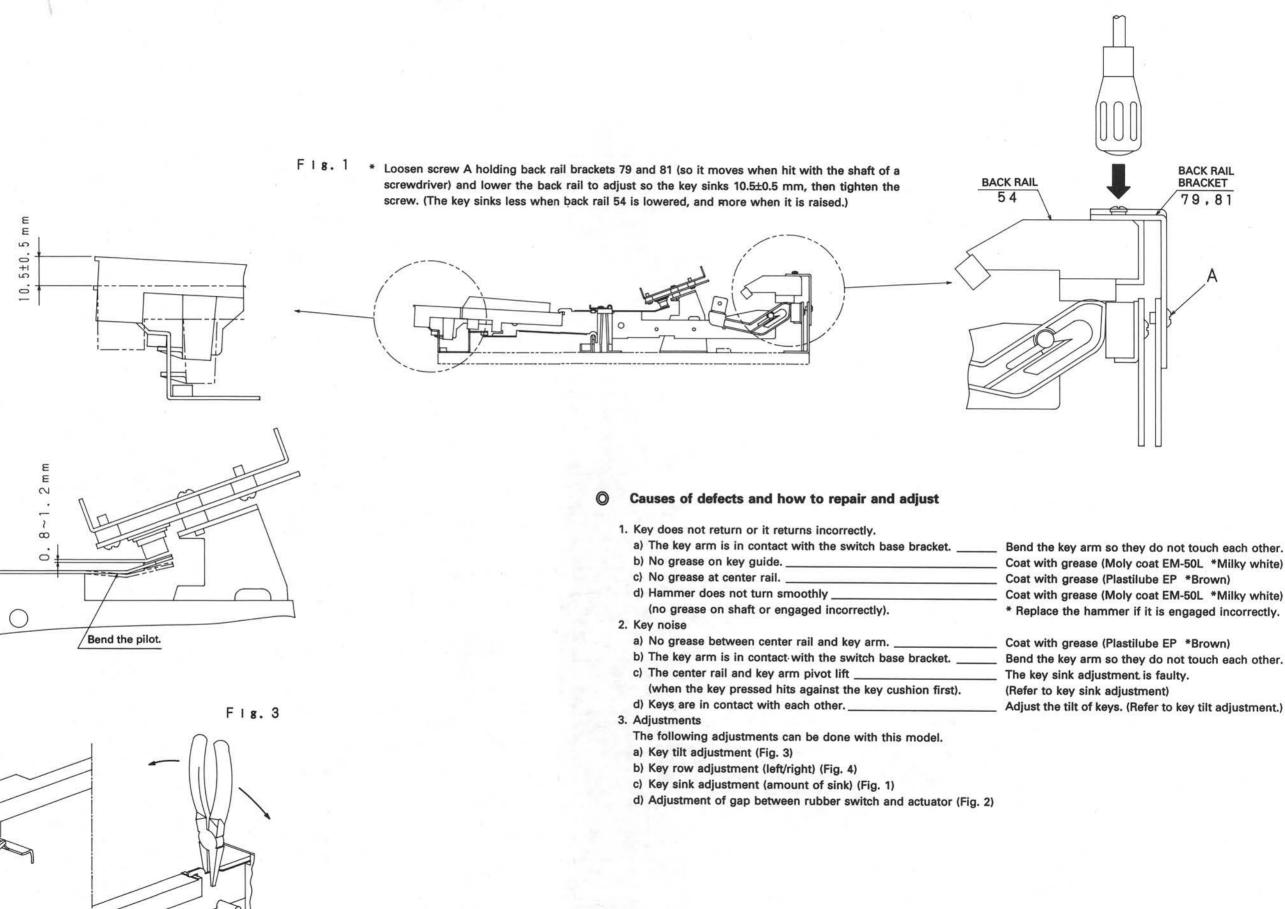

#### Keyboard Removal (grand hammer action) - Section View (Fig. 1)

- \* Remove chromatic keys first, and install normal keys first.
- 1. Chromatic key removal (Fig. 2)
- 1) Remove two (2) screws 76 (3.5  $\times$  12 CBTS (2)) (1 block) and then key stopper 74. 2) Lift key assembly (B) 71 and move it backwards, then release the upper limit stopper at the front bottom from front guide rail assembly 50.
- 3) Lift the front of the chromatic key and pull it out to the front.
- Since hammers 72 and 73 rotate freely at this time, hold them with your fingers so the key can be pulled out easily.
- 2. Normal key removal (Fig. 3)
- 1) Lift key assemblies (W) 55~70 and move them backwards, then release the upper limit stopper at the front bottom from front guide rail assembly 50.
- 2) Lift the front of the normal key and pull it to the front obliquely until approx. 5 mm before the weight hits center rails 52 and 53, then twist it to the left or right by approx. 45° to pull it out.

Since hammers 72 and 73 rotate freely at this time, hold them with your fingers so the key can be pulled out easily.

- 3. Hammer removal (Fig. 4)
- 1) Push section A of hammers 72 and 73 to widen it and push the hammer in the direction of the arrow.