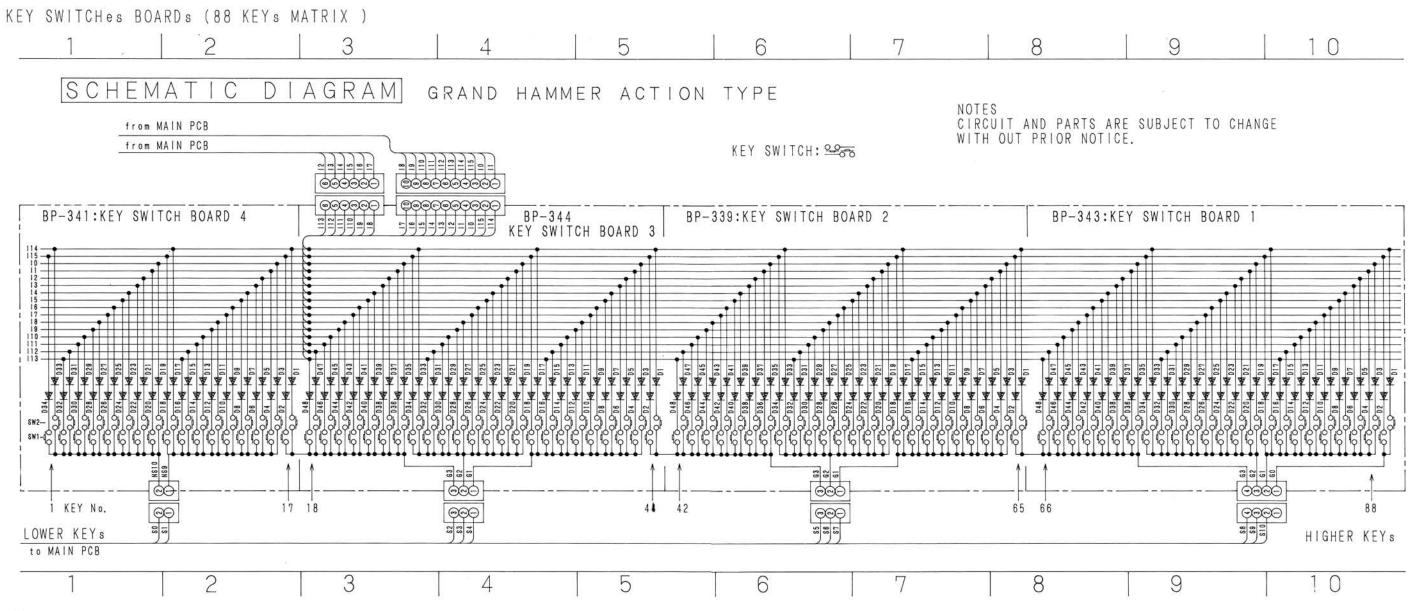

#### Keyboard Removal (grand hammer action) - Section View (Fig. 1)

- \* Remove chromatic keys first, and install normal keys first.
- 1. Chromatic key removal (Fig. 2)
- 1) Remove two (2) screws 76 (3.5  $\times$  12 CBTS (2)) (1 block) and then key stopper 74. 2) Lift key assembly (B) 71 and move it backwards, then release the upper limit stopper at the front bottom from front guide rail assembly 50.
- 3) Lift the front of the chromatic key and pull it out to the front.
- Since hammers 72 and 73 rotate freely at this time, hold them with your fingers so the key can be pulled out easily.
- 2. Normal key removal (Fig. 3)
- 1) Lift key assemblies (W) 55~70 and move them backwards, then release the upper limit stopper at the front bottom from front guide rail assembly 50.
- 2) Lift the front of the normal key and pull it to the front obliquely until approx. 5 mm before the weight hits center rails 52 and 53, then twist it to the left or right by approx. 45° to pull it out.

Since hammers 72 and 73 rotate freely at this time, hold them with your fingers so the key can be pulled out easily.

- 3. Hammer removal (Fig. 4)
- 1) Push section A of hammers 72 and 73 to widen it and push the hammer in the direction of the arrow.