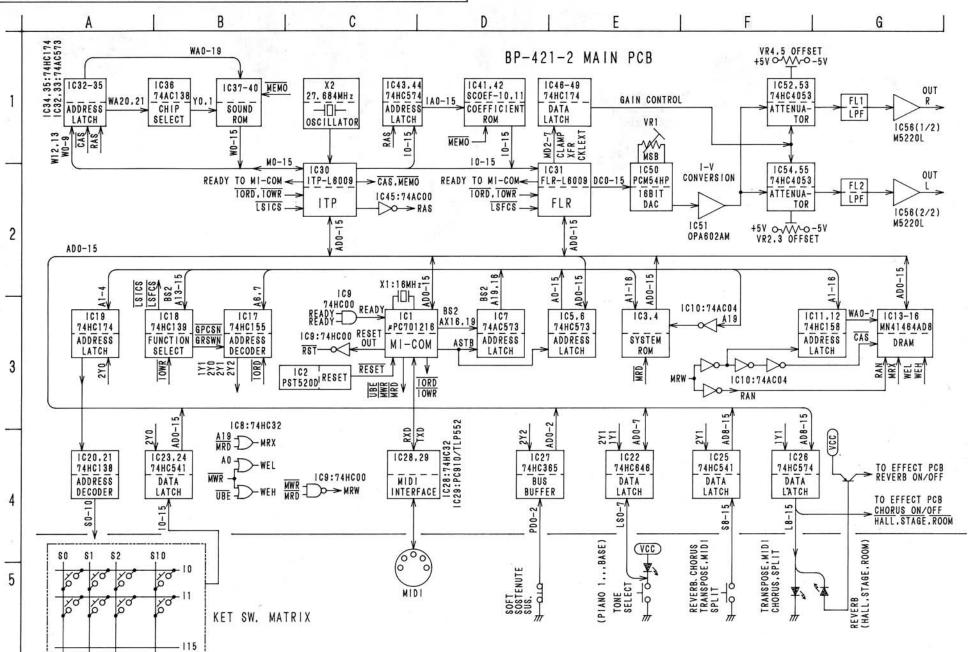

| Name of P.C. Board | UNIT No. | Remarks                   |
|--------------------|----------|---------------------------|
| SWITCH BOARD I     | BP-343   | 8                         |
| SWITCH BOARD II    | BP-339   |                           |
| SWITCH BOARD III   | BP-344   |                           |
| SWITCH BOARD IV    | BP-341   |                           |
| MAIN PCB           | BP-421-2 |                           |
| EFFECT BOARD       | BP-422-1 |                           |
| POWER BOARD        | BP-419-1 |                           |
| PANEL BOARD        | BP-420-3 |                           |
| L/FILTER BOARD     | BP-393-2 | U.S.A., Canada Models     |
|                    | BP-393-3 | Europe, U.K., Asia Models |