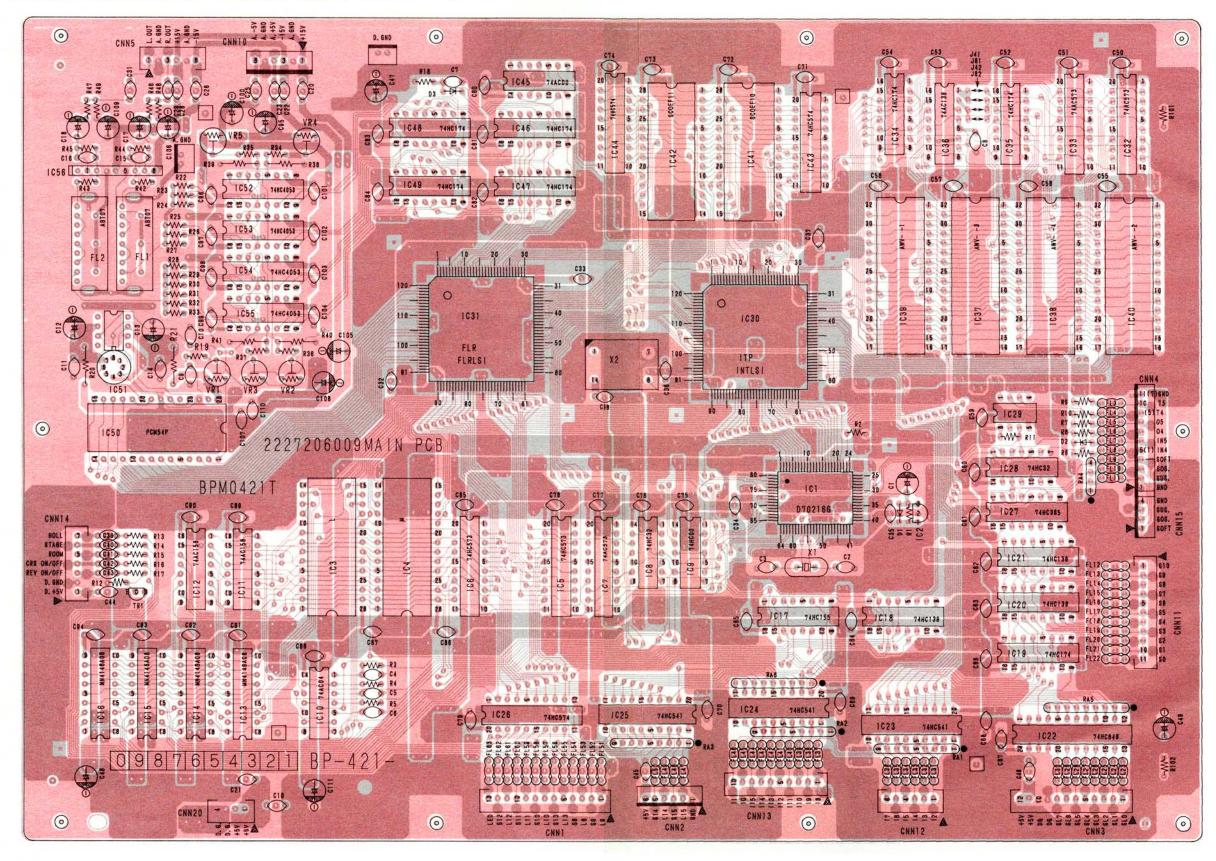

| Name of P.C. Board | UNIT No. | Remarks                   |
|--------------------|----------|---------------------------|
| SWITCH BOARD I     | BP-343   | 8                         |
| SWITCH BOARD II    | BP-339   |                           |
| SWITCH BOARD III   | BP-344   |                           |
| SWITCH BOARD IV    | BP-341   |                           |
| MAIN PCB           | BP-421-2 |                           |
| EFFECT BOARD       | BP-422-1 |                           |
| POWER BOARD        | BP-419-1 |                           |
| PANEL BOARD        | BP-420-3 |                           |
| L/FILTER BOARD     | BP-393-2 | U.S.A., Canada Models     |
|                    | BP-393-3 | Europe, U.K., Asia Models |