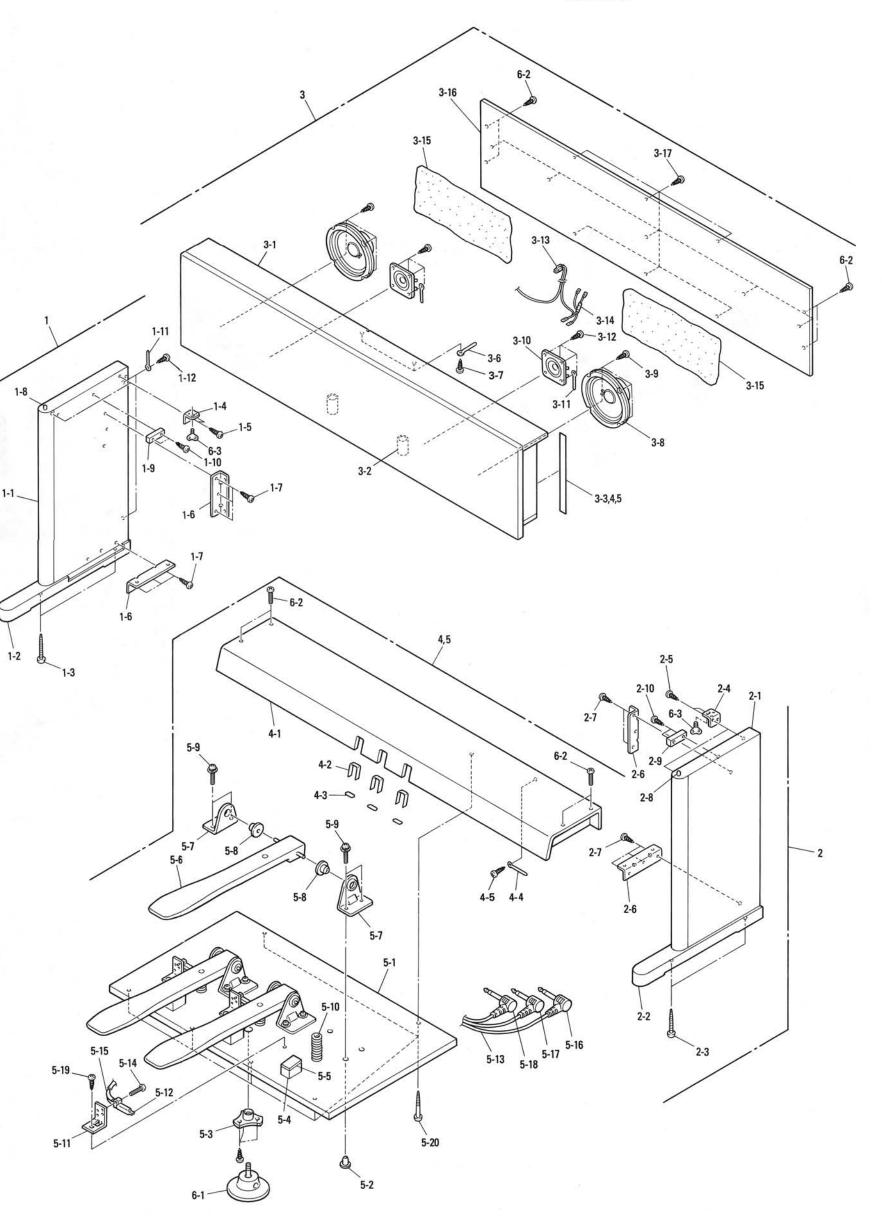

| Name of P.C. Board | UNIT No. | Remarks                   |
|--------------------|----------|---------------------------|
| SWITCH BOARD I     | BP-343   | 8                         |
| SWITCH BOARD II    | BP-339   |                           |
| SWITCH BOARD III   | BP-344   |                           |
| SWITCH BOARD IV    | BP-341   |                           |
| MAIN PCB           | BP-421-2 |                           |
| EFFECT BOARD       | BP-422-1 |                           |
| POWER BOARD        | BP-419-1 |                           |
| PANEL BOARD        | BP-420-3 |                           |
| L/FILTER BOARD     | BP-393-2 | U.S.A., Canada Models     |
|                    | BP-393-3 | Europe, U.K., Asia Models |

#### LIST OF P.C. Board UNIT