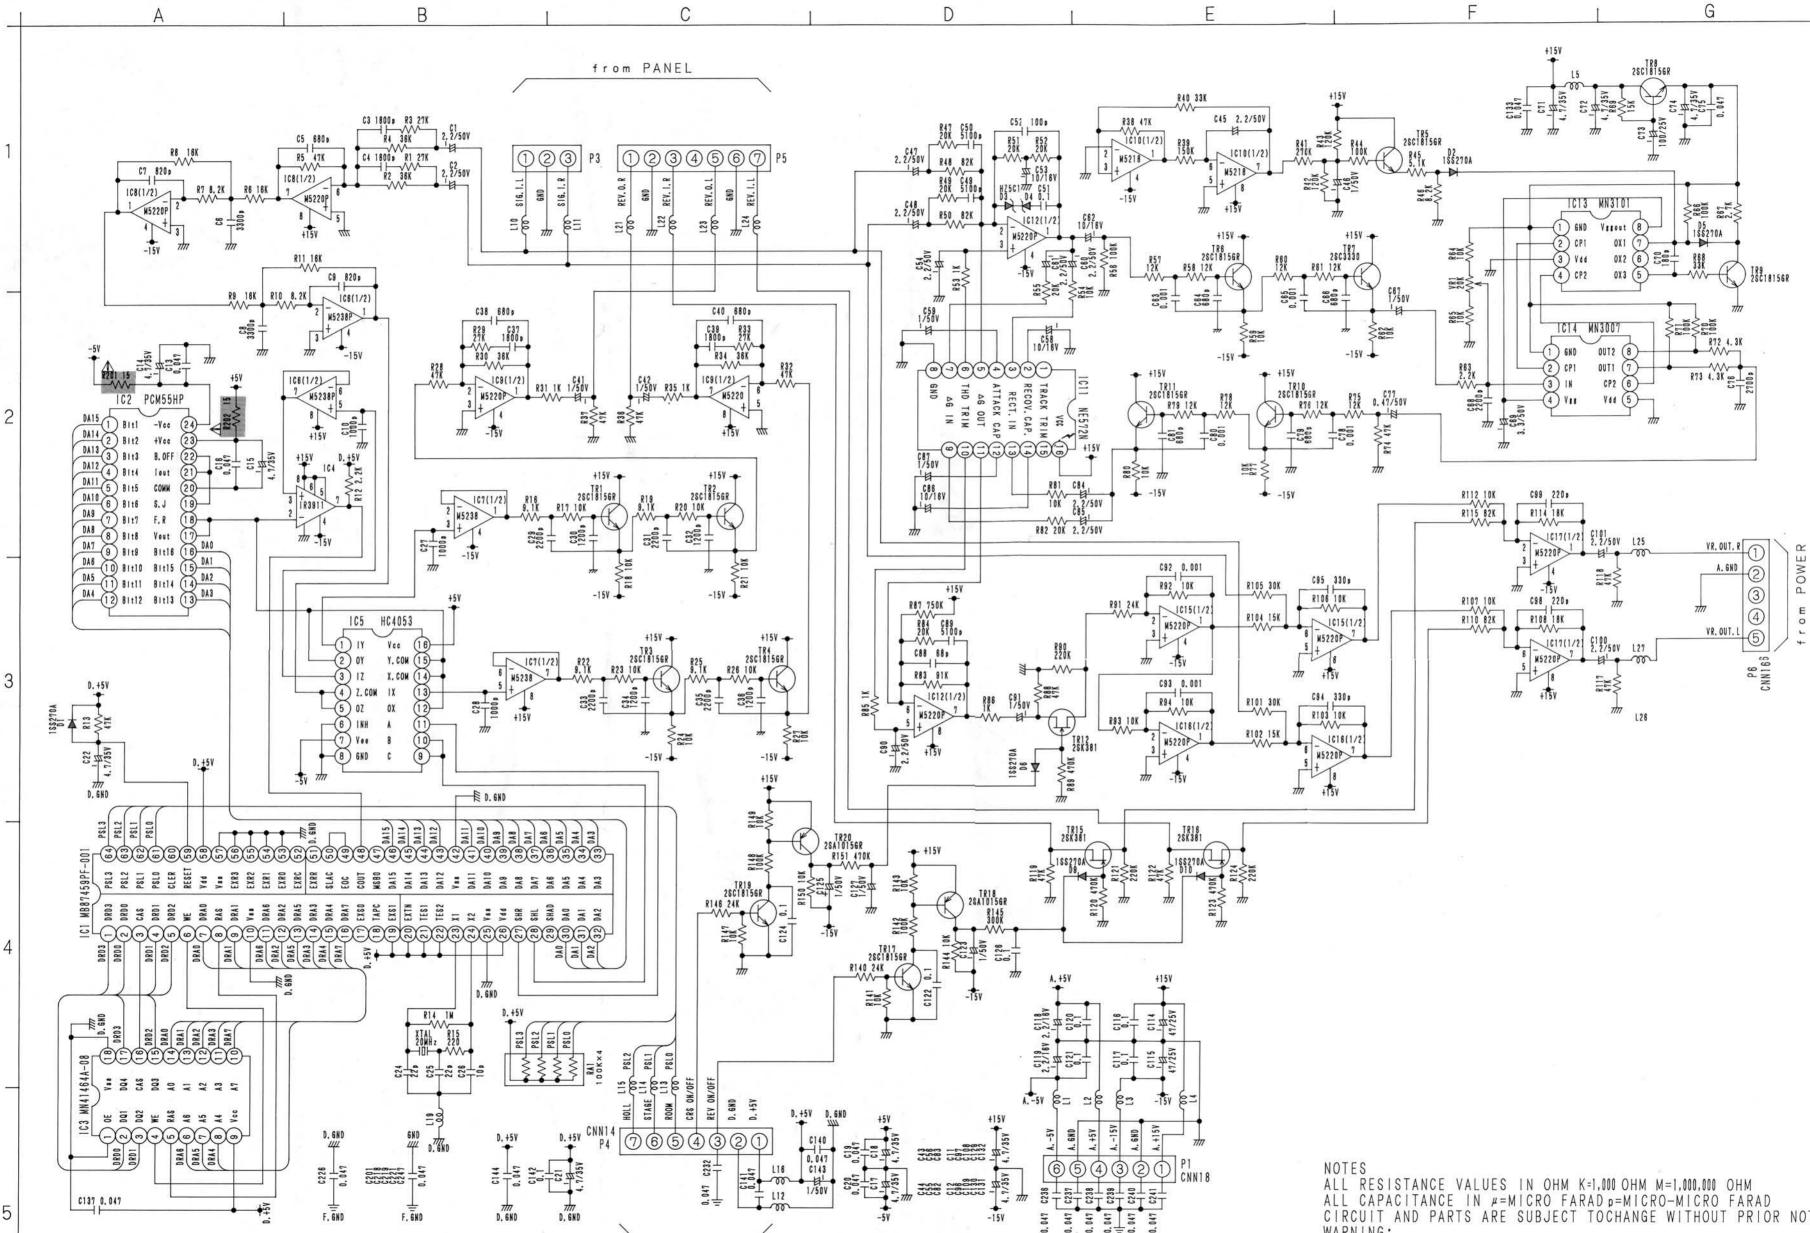

| Name of P.C. Board | UNIT No. | Remarks                   |
|--------------------|----------|---------------------------|
| SWITCH BOARD I     | BP-343   | 8                         |
| SWITCH BOARD II    | BP-339   |                           |
| SWITCH BOARD III   | BP-344   |                           |
| SWITCH BOARD IV    | BP-341   |                           |
| MAIN PCB           | BP-421-2 |                           |
| EFFECT BOARD       | BP-422-1 |                           |
| POWER BOARD        | BP-419-1 |                           |
| PANEL BOARD        | BP-420-3 |                           |
| L/FILTER BOARD     | BP-393-2 | U.S.A., Canada Models     |
|                    | BP-393-3 | Europe, U.K., Asia Models |