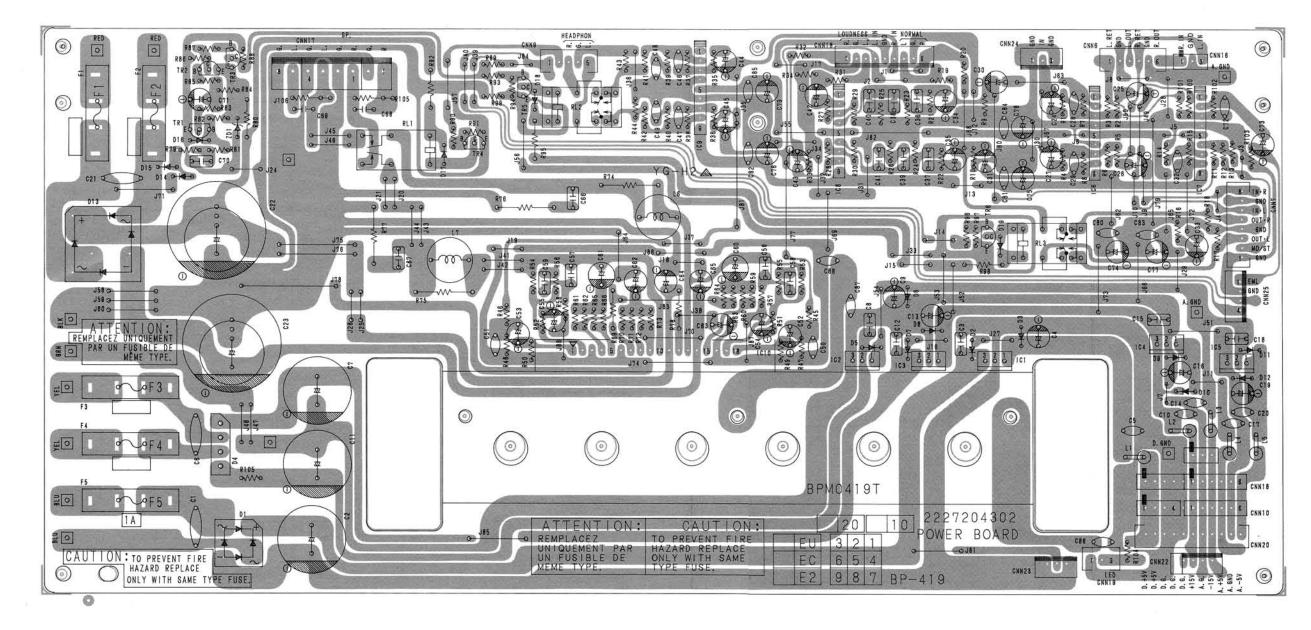

| Name of P.C. Board | UNIT No. | Remarks                   |
|--------------------|----------|---------------------------|
| SWITCH BOARD I     | BP-343   | 8                         |
| SWITCH BOARD II    | BP-339   |                           |
| SWITCH BOARD III   | BP-344   |                           |
| SWITCH BOARD IV    | BP-341   |                           |
| MAIN PCB           | BP-421-2 |                           |
| EFFECT BOARD       | BP-422-1 |                           |
| POWER BOARD        | BP-419-1 |                           |
| PANEL BOARD        | BP-420-3 |                           |
| L/FILTER BOARD     | BP-393-2 | U.S.A., Canada Models     |
|                    | BP-393-3 | Europe, U.K., Asia Models |