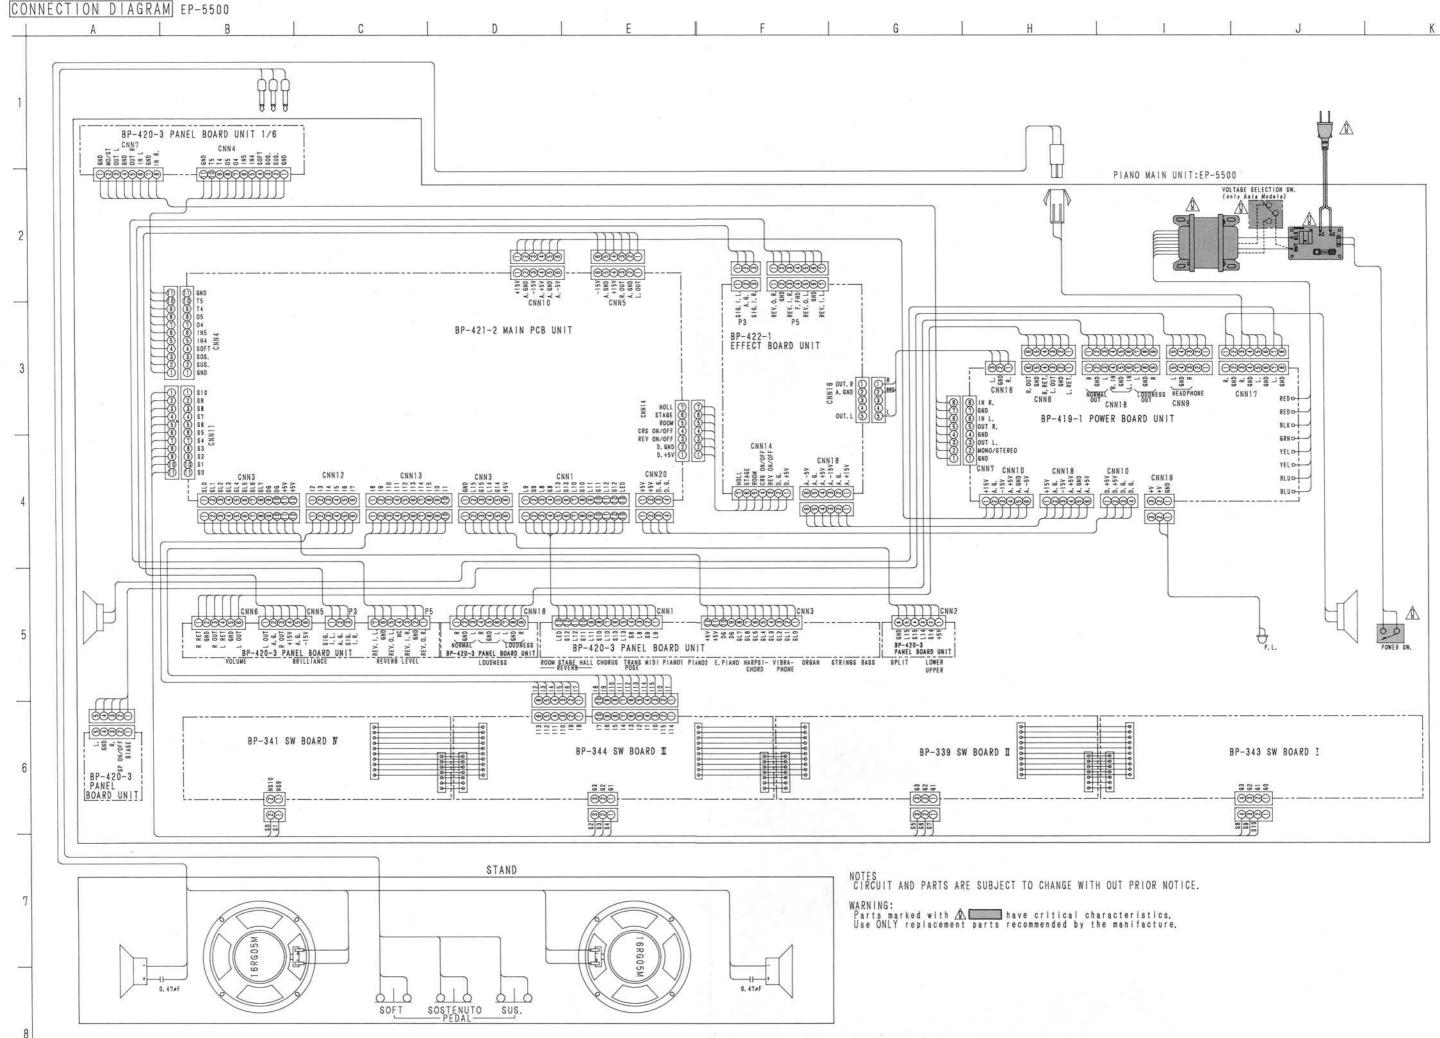

# TABLE OF CONTENTS

| CAUTIONS                      | 2 |
|-------------------------------|---|
| DISASSEMBLY                   |   |
| EXPLODED VIEW                 |   |
| ADJUSTMENT                    |   |
| BLOCK DIAGRAM                 |   |
| CONNECTION                    |   |
| LIST OF P.C.BOARD             |   |
| SCHEMATIC DIAGRAM & P.C.BOARD |   |
| SEMICONDUCTORS                |   |

| Name of P.C. Board | UNIT No. | Remarks                   |
|--------------------|----------|---------------------------|
| SWITCH BOARD I     | BP-343   | 8                         |
| SWITCH BOARD II    | BP-339   |                           |
| SWITCH BOARD III   | BP-344   |                           |
| SWITCH BOARD IV    | BP-341   |                           |
| MAIN PCB           | BP-421-2 |                           |
| EFFECT BOARD       | BP-422-1 |                           |
| POWER BOARD        | BP-419-1 |                           |
| PANEL BOARD        | BP-420-3 |                           |
| L/FILTER BOARD     | BP-393-2 | U.S.A., Canada Models     |
|                    | BP-393-3 | Europe, U.K., Asia Models |