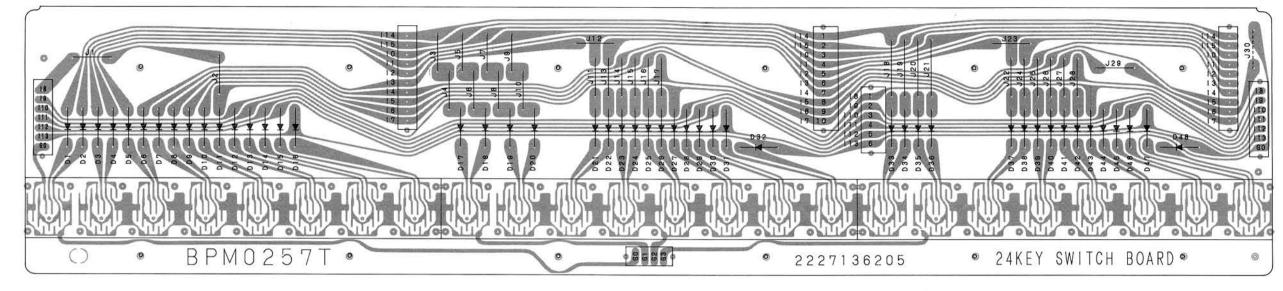

| Name of P.C. Board | UNIT No. | Remarks                   |
|--------------------|----------|---------------------------|
| SWITCH BOARD I     | BP-343   | 8                         |
| SWITCH BOARD II    | BP-339   |                           |
| SWITCH BOARD III   | BP-344   |                           |
| SWITCH BOARD IV    | BP-341   |                           |
| MAIN PCB           | BP-421-2 |                           |
| EFFECT BOARD       | BP-422-1 |                           |
| POWER BOARD        | BP-419-1 |                           |
| PANEL BOARD        | BP-420-3 |                           |
| L/FILTER BOARD     | BP-393-2 | U.S.A., Canada Models     |
|                    | BP-393-3 | Europe, U.K., Asia Models |

#### LIST OF P.C. Board UNIT