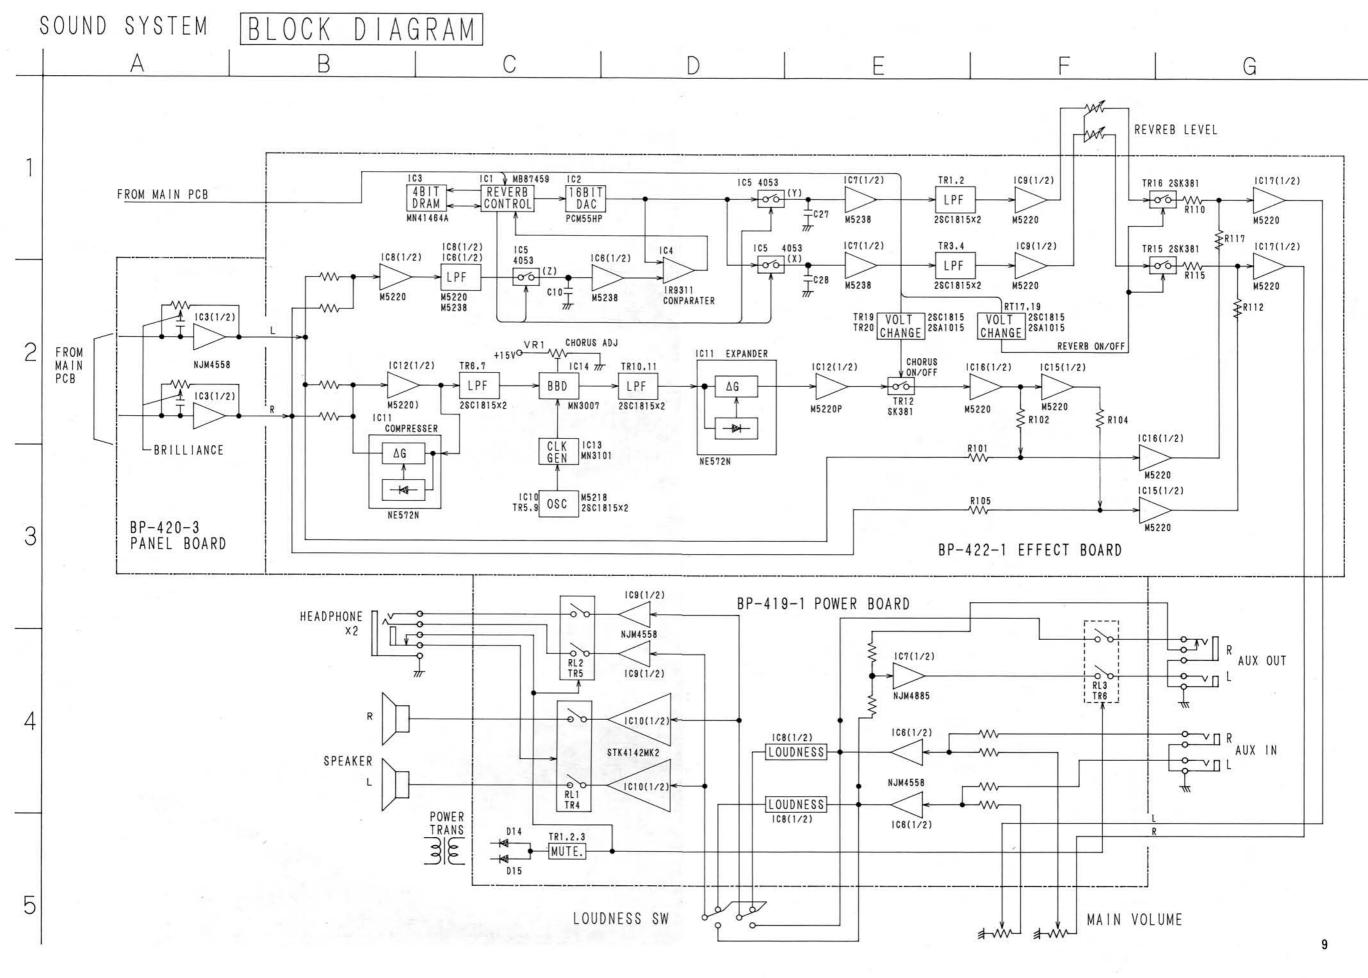

# TABLE OF CONTENTS

| CAUTIONS                      | 2 |
|-------------------------------|---|
| DISASSEMBLY                   |   |
| EXPLODED VIEW                 |   |
| ADJUSTMENT                    |   |
| BLOCK DIAGRAM                 |   |
| CONNECTION                    |   |
| LIST OF P.C.BOARD             |   |
| SCHEMATIC DIAGRAM & P.C.BOARD |   |
| SEMICONDUCTORS                |   |