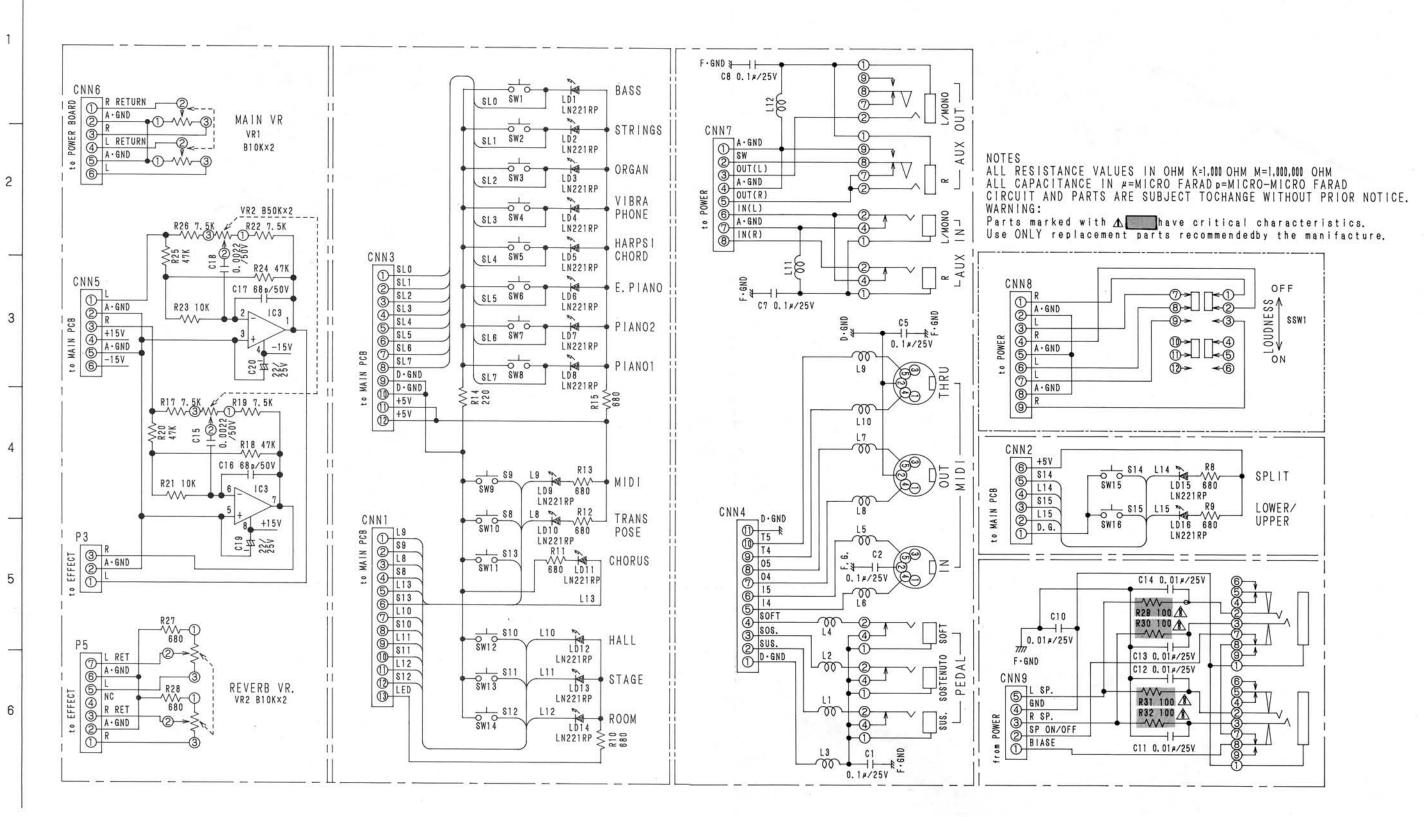

| Name of P.C. Board | UNIT No. | Remarks                   |
|--------------------|----------|---------------------------|
| SWITCH BOARD I     | BP-343   | 8                         |
| SWITCH BOARD II    | BP-339   |                           |
| SWITCH BOARD III   | BP-344   |                           |
| SWITCH BOARD IV    | BP-341   |                           |
| MAIN PCB           | BP-421-2 |                           |
| EFFECT BOARD       | BP-422-1 |                           |
| POWER BOARD        | BP-419-1 |                           |
| PANEL BOARD        | BP-420-3 |                           |
| L/FILTER BOARD     | BP-393-2 | U.S.A., Canada Models     |
|                    | BP-393-3 | Europe, U.K., Asia Models |

#### LIST OF P.C. Board UNIT