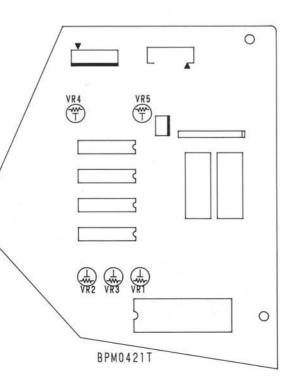

| Name of P.C. Board | UNIT No. | Remarks                   |
|--------------------|----------|---------------------------|
| SWITCH BOARD I     | BP-343   | 8                         |
| SWITCH BOARD II    | BP-339   |                           |
| SWITCH BOARD III   | BP-344   |                           |
| SWITCH BOARD IV    | BP-341   |                           |
| MAIN PCB           | BP-421-2 |                           |
| EFFECT BOARD       | BP-422-1 |                           |
| POWER BOARD        | BP-419-1 |                           |
| PANEL BOARD        | BP-420-3 |                           |
| L/FILTER BOARD     | BP-393-2 | U.S.A., Canada Models     |
|                    | BP-393-3 | Europe, U.K., Asia Models |

#### LIST OF P.C. Board UNIT