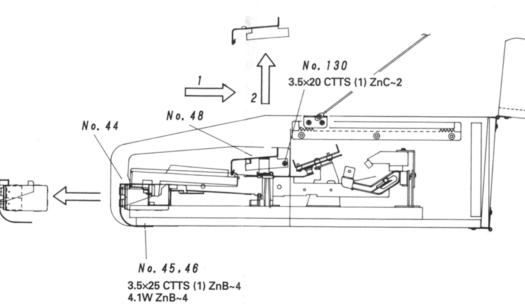

1) Lift key cover assembly 47 to remove it.

3. Remove top panel semi-assembly 48 and front panel 44. (Fig. 4)

1) Remove two (2) screws 130 ( $3.5 \times 20$  CTTS(1)) and move top panel semi-assembly 48 in the direction of arrow 1 and then in the direction of arrow 2 to remove it.

2) Remove four (4) screws 45 (3.5 × 25 CTTS(1)) and four (4) washers 46 (4.1 W), then remove front panel 44 in the direction of the arrow.