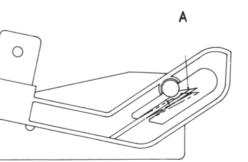

Since hammers 72 and 73 rotate freely at this time, hold them with your fingers so the key can be pulled out easily.

- 3. Hammer removal (Fig. 4)
- 1) Push section A of hammers 72 and 73 to widen it and push the hammer in the direction of the arrow.