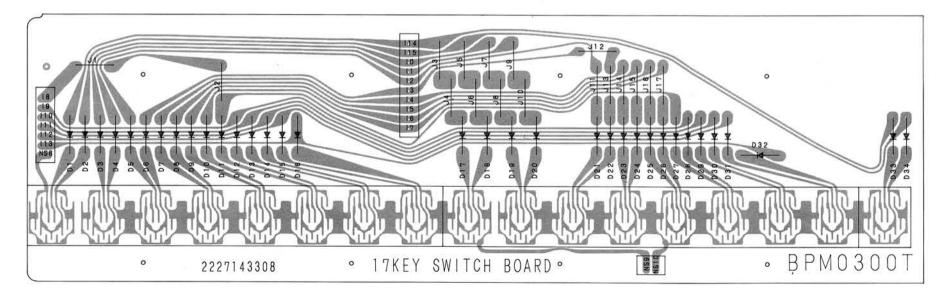

| Name of P.C. Board | UNIT No. | Remarks                   |
|--------------------|----------|---------------------------|
| SWITCH BOARD I     | BP-343   | 8                         |
| SWITCH BOARD II    | BP-339   |                           |
| SWITCH BOARD III   | BP-344   |                           |
| SWITCH BOARD IV    | BP-341   |                           |
| MAIN PCB           | BP-421-2 |                           |
| EFFECT BOARD       | BP-422-1 |                           |
| POWER BOARD        | BP-419-1 |                           |
| PANEL BOARD        | BP-420-3 |                           |
| L/FILTER BOARD     | BP-393-2 | U.S.A., Canada Models     |
|                    | BP-393-3 | Europe, U.K., Asia Models |

#### LIST OF P.C. Board UNIT