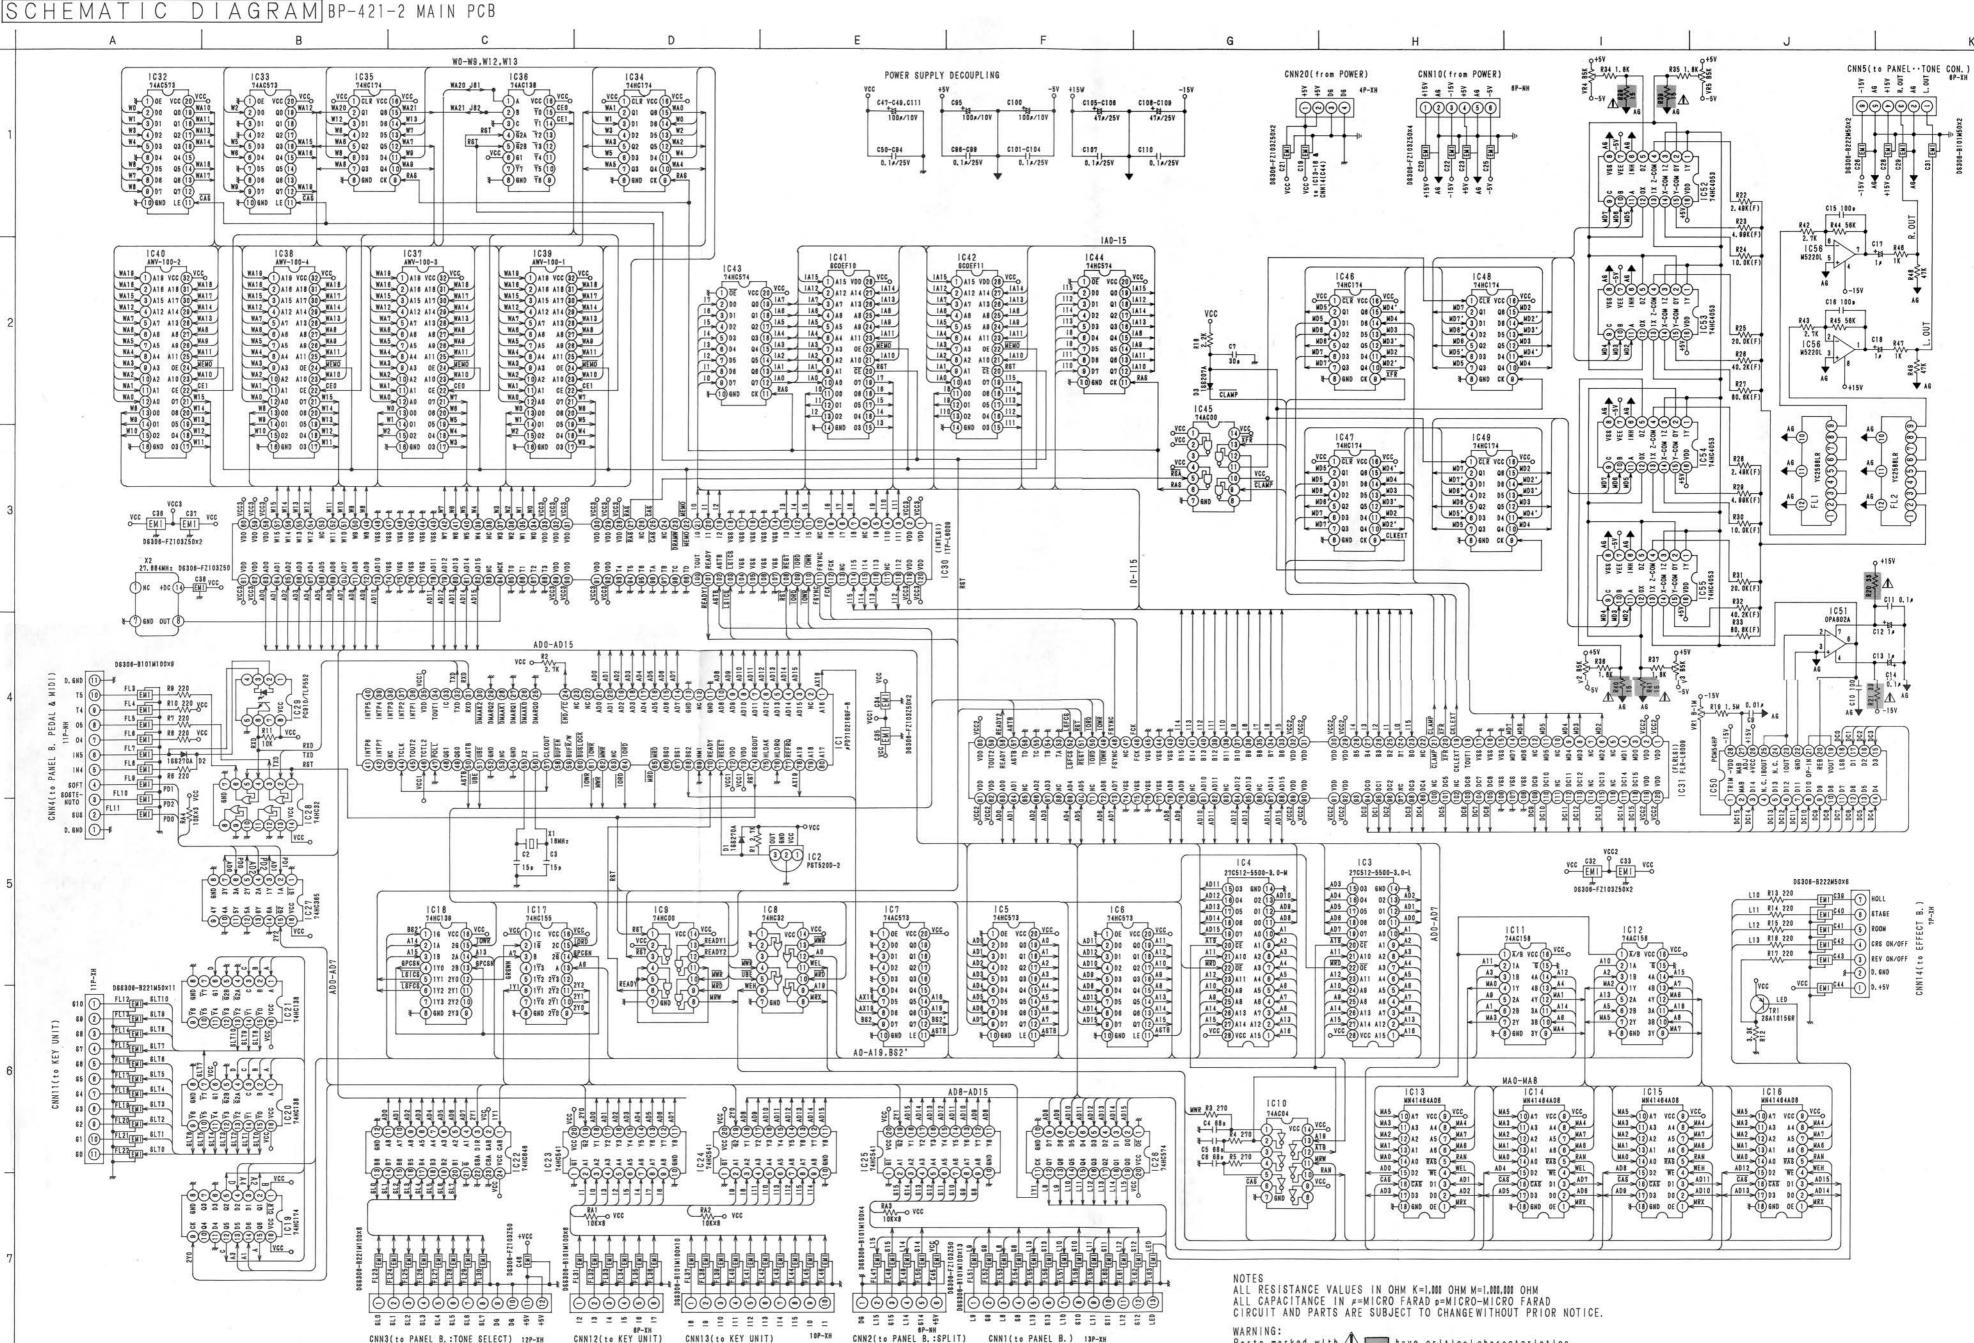

| Name of P.C. Board | UNIT No. | Remarks                   |
|--------------------|----------|---------------------------|
| SWITCH BOARD I     | BP-343   | 8                         |
| SWITCH BOARD II    | BP-339   |                           |
| SWITCH BOARD III   | BP-344   |                           |
| SWITCH BOARD IV    | BP-341   |                           |
| MAIN PCB           | BP-421-2 |                           |
| EFFECT BOARD       | BP-422-1 |                           |
| POWER BOARD        | BP-419-1 |                           |
| PANEL BOARD        | BP-420-3 |                           |
| L/FILTER BOARD     | BP-393-2 | U.S.A., Canada Models     |
|                    | BP-393-3 | Europe, U.K., Asia Models |