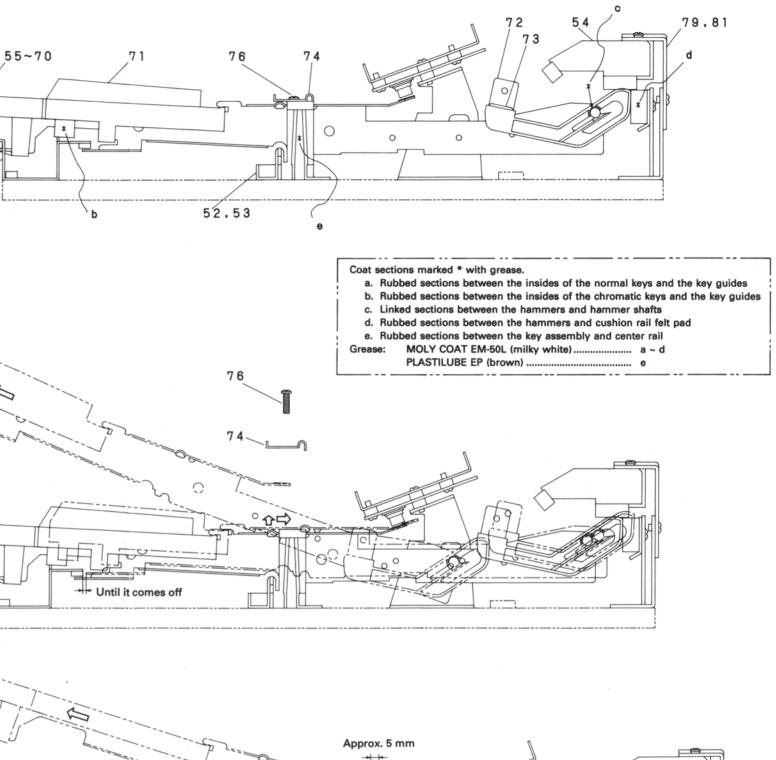

#### Keyboard Removal (grand hammer action) - Section View (Fig. 1)

- \* Remove chromatic keys first, and install normal keys first.
- 1. Chromatic key removal (Fig. 2)
- 1) Remove two (2) screws 76 (3.5  $\times$  12 CBTS (2)) (1 block) and then key stopper 74. 2) Lift key assembly (B) 71 and move it backwards, then release the upper limit stopper at the front bottom from front guide rail assembly 50.
- 3) Lift the front of the chromatic key and pull it out to the front.
- Since hammers 72 and 73 rotate freely at this time, hold them with your fingers so the key can be pulled out easily.
- 2. Normal key removal (Fig. 3)
- 1) Lift key assemblies (W) 55~70 and move them backwards, then release the upper limit stopper at the front bottom from front guide rail assembly 50.
- 2) Lift the front of the normal key and pull it to the front obliquely until approx. 5 mm before the weight hits center rails 52 and 53, then twist it to the left or right by approx. 45° to pull it out.

Since hammers 72 and 73 rotate freely at this time, hold them with your fingers so the key can be pulled out easily.

- 3. Hammer removal (Fig. 4)
- 1) Push section A of hammers 72 and 73 to widen it and push the hammer in the direction of the arrow.