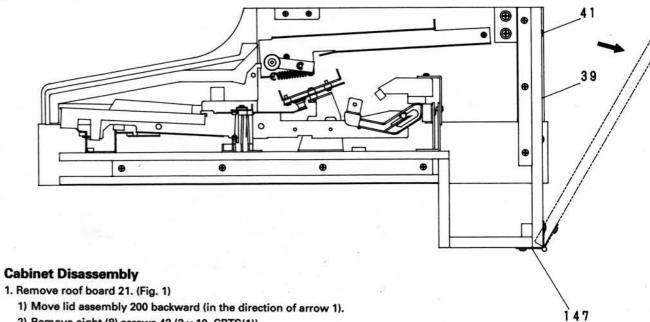

No user-serviceable parts in side.

F18.4

- 2) Remove eight (8) screws 42 (3 x 10, CBTS(1)).
- 3) Move roof board 21 in the direction of arrow 2 and remove it in the direction of arrow 2,
- 2. Remove lid assembly 200. (Fig. 2)
- 1) Move lid assembly 200 backward and lift its rear in the direction of the arrow.
- 2) Lift guide roller (B) 209-3 at the front obliquely along the grooves in cover guides (L) 13 and (R) 18 to remover it.
- 3. Remove top panel semi-assembly 44 and front board assembly 45. (Fig. 3)
  - 1) Remove two (2) screws 122 (3.5 × 30, CTTS(1)) each on the left and right and screw 124 (3 × 6, CBTS(S)), then move top panel semi-assembly 44 in the direction of the arrow to remove it.
  - 2) Remove five (5) screws 46 (4 × 40, CTTS(1)) and then front board assembly 45 in the direction of the arrow.
- 4. Open rear board 49. (Fig. 4)
- 1) Remove nine (9) screws 41 (3.5 × 20, CTTS(1)) and turn rear board 39 to open it using rear hinge 147 as a fulcrum.