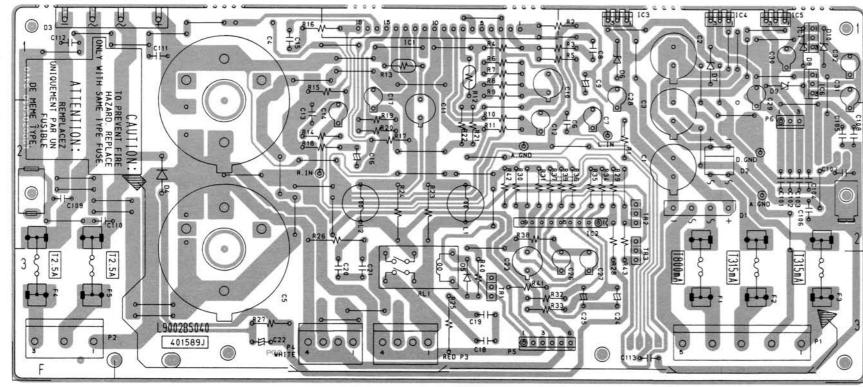

No user-serviceable parts in side.

F18.4

- 2) Remove eight (8) screws 42 (3 x 10, CBTS(1)).
- 3) Move roof board 21 in the direction of arrow 2 and remove it in the direction of arrow 2,
- 2. Remove lid assembly 200. (Fig. 2)
- 1) Move lid assembly 200 backward and lift its rear in the direction of the arrow.
- 2) Lift guide roller (B) 209-3 at the front obliquely along the grooves in cover guides (L) 13 and (R) 18 to remover it.
- 3. Remove top panel semi-assembly 44 and front board assembly 45. (Fig. 3)
  - 1) Remove two (2) screws 122 (3.5 × 30, CTTS(1)) each on the left and right and screw 124 (3 × 6, CBTS(S)), then move top panel semi-assembly 44 in the direction of the arrow to remove it.
  - 2) Remove five (5) screws 46 (4 × 40, CTTS(1)) and then front board assembly 45 in the direction of the arrow.
- 4. Open rear board 49. (Fig. 4)
- 1) Remove nine (9) screws 41 (3.5 × 20, CTTS(1)) and turn rear board 39 to open it using rear hinge 147 as a fulcrum.