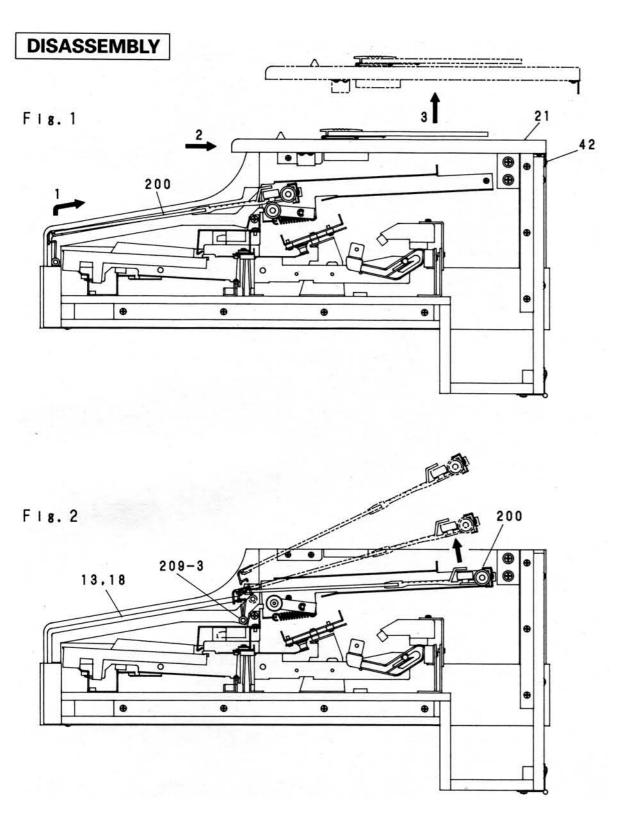

No user-serviceable parts in side.

F18.4

- 2) Remove eight (8) screws 42 (3 x 10, CBTS(1)).
- 3) Move roof board 21 in the direction of arrow 2 and remove it in the direction of arrow 2,
- 2. Remove lid assembly 200. (Fig. 2)
- 1) Move lid assembly 200 backward and lift its rear in the direction of the arrow.
- 2) Lift guide roller (B) 209-3 at the front obliquely along the grooves in cover guides (L) 13 and (R) 18 to remover it.
- 3. Remove top panel semi-assembly 44 and front board assembly 45. (Fig. 3)
  - 1) Remove two (2) screws 122 (3.5 × 30, CTTS(1)) each on the left and right and screw 124 (3 × 6, CBTS(S)), then move top panel semi-assembly 44 in the direction of the arrow to remove it.
  - 2) Remove five (5) screws 46 (4 × 40, CTTS(1)) and then front board assembly 45 in the direction of the arrow.
- 4. Open rear board 49. (Fig. 4)
- 1) Remove nine (9) screws 41 (3.5 × 20, CTTS(1)) and turn rear board 39 to open it using rear hinge 147 as a fulcrum.