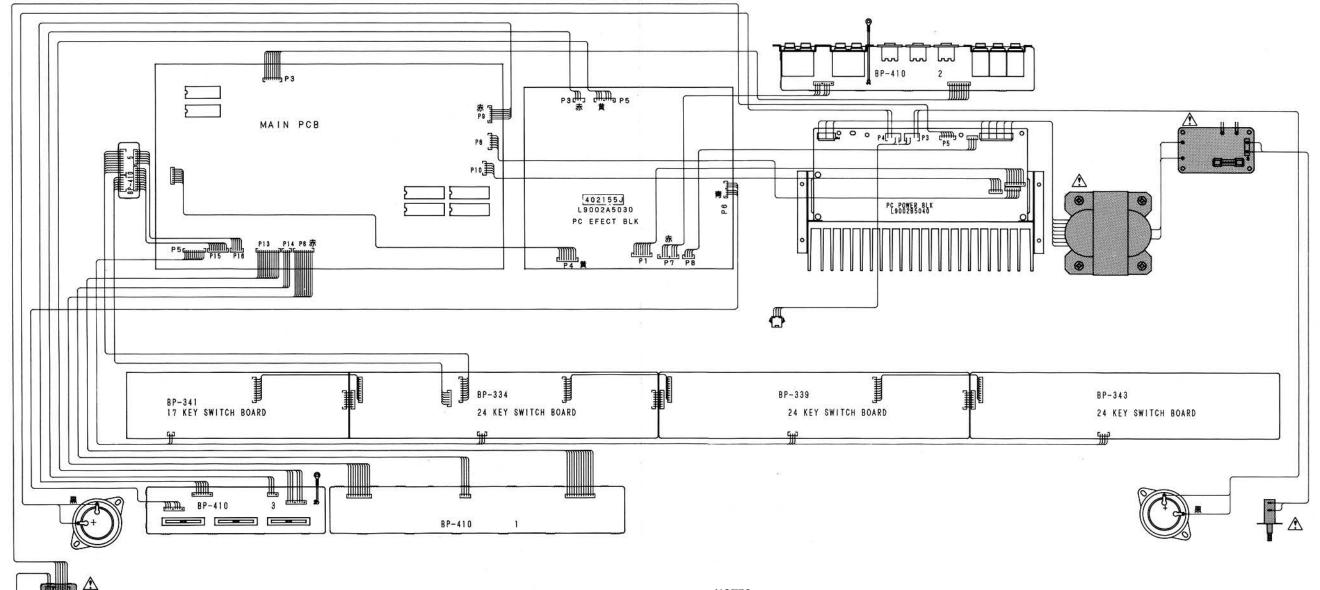

## **TABLE OF CONTENTS**

| CAUTIONS                    | 2       |
|-----------------------------|---------|
| DISASSEMBLY                 | 3       |
| PARTS LIST OF EXPLODED VIEW | 4       |
| EXPLODED VIEW               | 5       |
| DISASSEMBLY OF KEYS         | 6       |
| ADJUSTMENT OF KEYS          | 7       |
| BLOCK DIAGRAM               | 8       |
| CIRCUIT DIAGRAM             | 9 – 13  |
| P. W. BOARD                 | 14 – 17 |
| VOLUME ADJUSTMENT           | 18      |
| SPECIFICATIONS              | 19      |
| LIST OF P. W. BOARD No      | 19      |