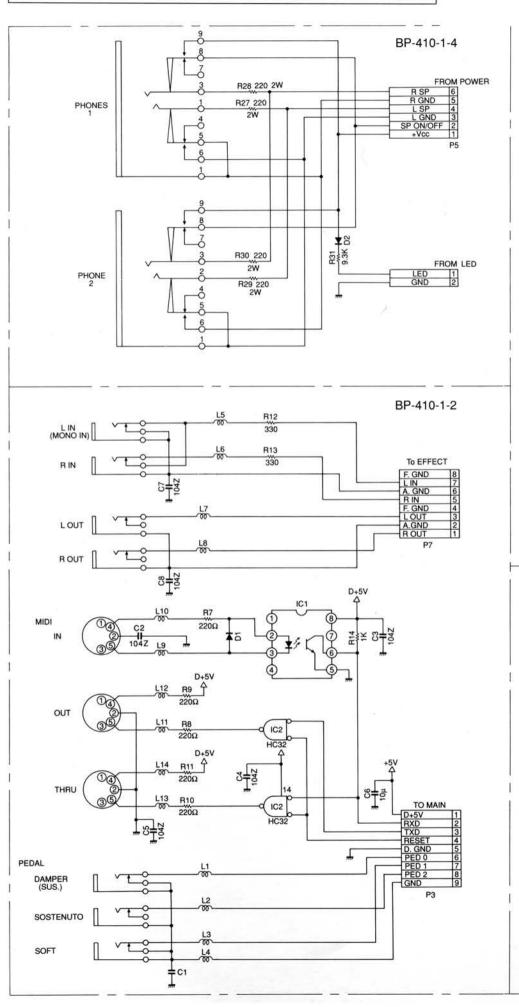

## **TABLE OF CONTENTS**

| CAUTIONS                    | 2       |
|-----------------------------|---------|
| DISASSEMBLY                 | 3       |
| PARTS LIST OF EXPLODED VIEW | 4       |
| EXPLODED VIEW               | 5       |
| DISASSEMBLY OF KEYS         | 6       |
| ADJUSTMENT OF KEYS          | 7       |
| BLOCK DIAGRAM               | 8       |
| CIRCUIT DIAGRAM             | 9 – 13  |
| P. W. BOARD                 | 14 – 17 |
| VOLUME ADJUSTMENT           | 18      |
| SPECIFICATIONS              | 19      |
| LIST OF P. W. BOARD No      | 19      |