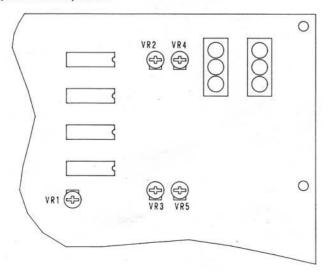

UNIT**



## **VOLUME ADJUSTMENT**

#### Test Mode and Adjustment EP-5000 MAIN PCB

#### Test mode

How to set to the test mode:

Press the CHOIR button and hold it, then turn the power switch on.

Only the PIANO 1 indicator lights.

How to release the test mode:

Press the tone select button or turn the power switch off and then on again.

Details of test mode:

Offset adjustment

MSB adjustment

Sine-wave output (20Hz, 1kHz, 6kHz, 20kHz)

Sine-wave output (1kHz, output higher than above)

**Panning** 

Relationship between the test mode and keyboard

See below.



#### Adjustment

- (1) Test equipment necessary for adjustment Millivoltmeter
- (2) Warm up the instrument for mode than 5 minutes and set it to the test mode, then start adjustments.
- (3) Locations of adjustment components



#### (4) Order of adjustments

| 1. Warm up           | more than 5 minutes |
|----------------------|---------------------|
| 2. Teat mode         |                     |
| 3. Offset adjustment | 1 VR2 (R Side)      |
|                      | 2 VR3 (L Side)      |
|                      | 3 VR4 (R Side)      |
|                      | 4 VR5 (L Side)      |
| 4. MSB adjustment    | VR1                 |

#### Adjustment



#### Setting of variable resistors on panel

| Variable resistor | VOLUME | BRILLIANCE |
|-------------------|--------|------------|
| Setting           | MAX.   | BRIGHT     |

#### Adjuatment

Adjust the variable resistors so the reading of the V.V. is minimum.

|   | Adjustment | Plug Position<br>(AUX OUT) | KEY No.       | Opration