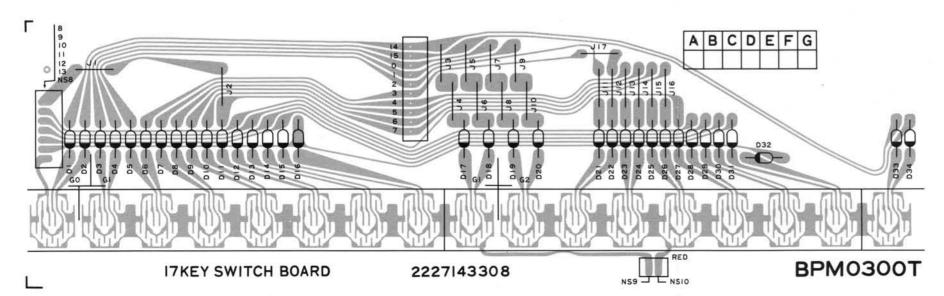

## **TABLE OF CONTENTS**

| CAUTIONS                    | 2       |
|-----------------------------|---------|
| DISASSEMBLY                 | 3       |
| PARTS LIST OF EXPLODED VIEW | 4       |
| EXPLODED VIEW               | 5       |
| DISASSEMBLY OF KEYS         | 6       |
| ADJUSTMENT OF KEYS          | 7       |
| BLOCK DIAGRAM               | 8       |
| CIRCUIT DIAGRAM             | 9 – 13  |
| P. W. BOARD                 | 14 – 17 |
| VOLUME ADJUSTMENT           | 18      |
| SPECIFICATIONS              | 19      |
| LIST OF P. W. BOARD No      | 19      |