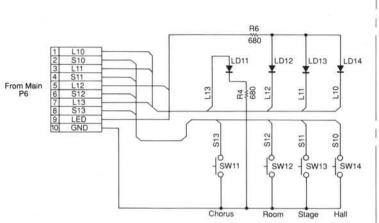

## **TABLE OF CONTENTS**

| CAUTIONS                    | 2       |
|-----------------------------|---------|
| DISASSEMBLY                 | 3       |
| PARTS LIST OF EXPLODED VIEW | 4       |
| EXPLODED VIEW               | 5       |
| DISASSEMBLY OF KEYS         | 6       |
| ADJUSTMENT OF KEYS          | 7       |
| BLOCK DIAGRAM               | 8       |
| CIRCUIT DIAGRAM             | 9 – 13  |
| P. W. BOARD                 | 14 – 17 |
| VOLUME ADJUSTMENT           | 18      |
| SPECIFICATIONS              | 19      |
| LIST OF P. W. BOARD No      | 19      |