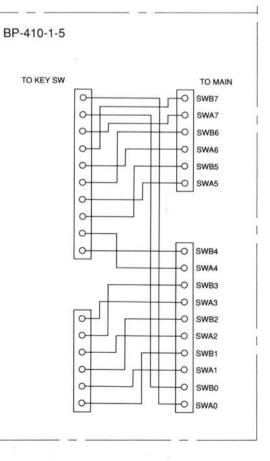

## **TABLE OF CONTENTS**

| CAUTIONS                    | 2       |
|-----------------------------|---------|
| DISASSEMBLY                 | 3       |
| PARTS LIST OF EXPLODED VIEW | 4       |
| EXPLODED VIEW               | 5       |
| DISASSEMBLY OF KEYS         | 6       |
| ADJUSTMENT OF KEYS          | 7       |
| BLOCK DIAGRAM               | 8       |
| CIRCUIT DIAGRAM             | 9 – 13  |
| P. W. BOARD                 | 14 – 17 |
| VOLUME ADJUSTMENT           | 18      |
| SPECIFICATIONS              | 19      |
| LIST OF P. W. BOARD No      | 19      |