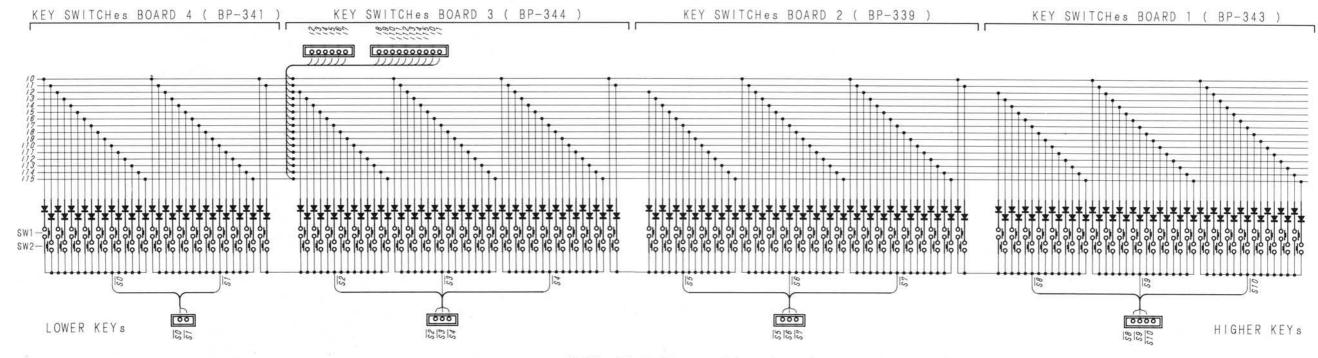

## **TABLE OF CONTENTS**

| CAUTIONS                    | 2       |
|-----------------------------|---------|
| DISASSEMBLY                 | 3       |
| PARTS LIST OF EXPLODED VIEW | 4       |
| EXPLODED VIEW               | 5       |
| DISASSEMBLY OF KEYS         | 6       |
| ADJUSTMENT OF KEYS          | 7       |
| BLOCK DIAGRAM               | 8       |
| CIRCUIT DIAGRAM             | 9 – 13  |
| P. W. BOARD                 | 14 – 17 |
| VOLUME ADJUSTMENT           | 18      |
| SPECIFICATIONS              | 19      |
| LIST OF P. W. BOARD No      | 19      |