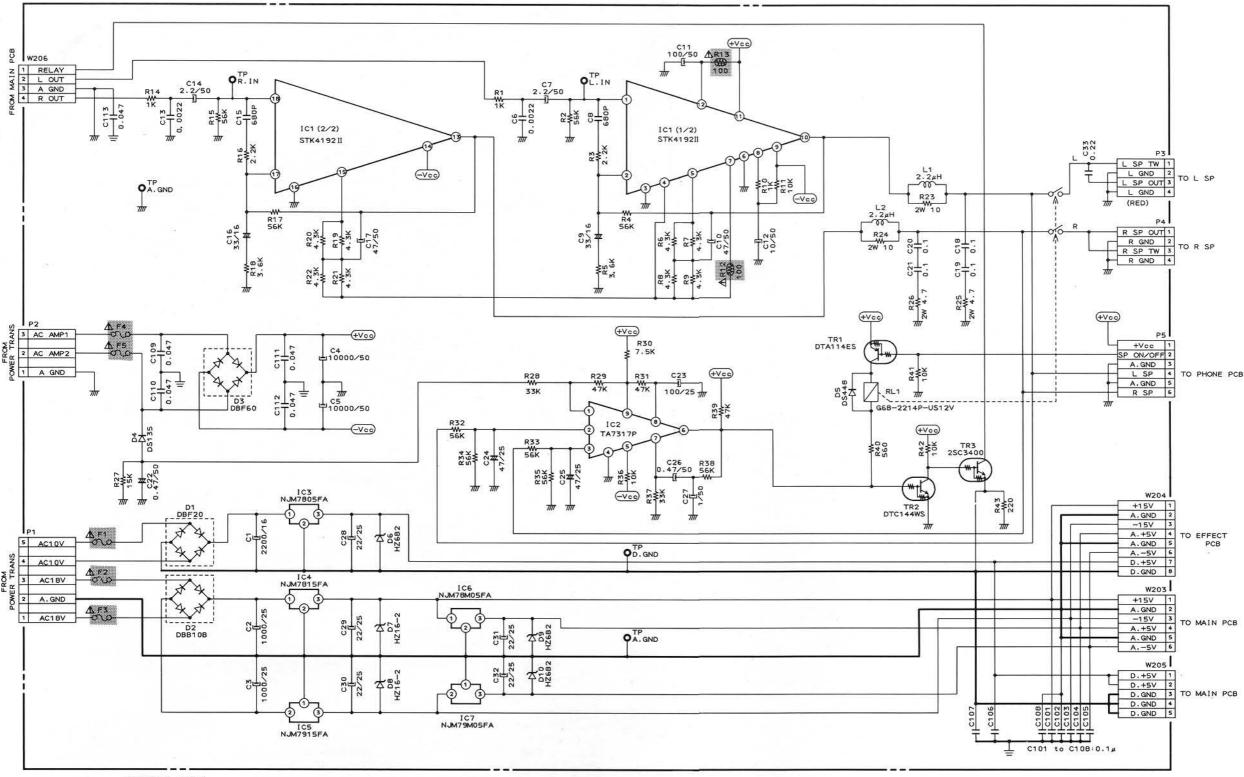

## **TABLE OF CONTENTS**

| CAUTIONS                    | 2       |
|-----------------------------|---------|
| DISASSEMBLY                 | 3       |
| PARTS LIST OF EXPLODED VIEW | 4       |
| EXPLODED VIEW               | 5       |
| DISASSEMBLY OF KEYS         | 6       |
| ADJUSTMENT OF KEYS          | 7       |
| BLOCK DIAGRAM               | 8       |
| CIRCUIT DIAGRAM             | 9 – 13  |
| P. W. BOARD                 | 14 – 17 |
| VOLUME ADJUSTMENT           | 18      |
| SPECIFICATIONS              | 19      |
| LIST OF P. W. BOARD No      | 19      |