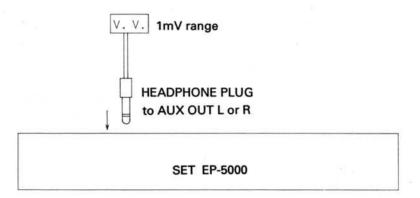

kHz, 6kHz, 20kHz)

Sine-wave output (1kHz, output higher than above)

**Panning** 

Relationship between the test mode and keyboard

See below.



#### Adjustment

- (1) Test equipment necessary for adjustment Millivoltmeter
- (2) Warm up the instrument for mode than 5 minutes and set it to the test mode, then start adjustments.
- (3) Locations of adjustment components



#### (4) Order of adjustments

| 1. Warm up           | more than 5 minutes |
|----------------------|---------------------|
| 2. Teat mode         |                     |
| 3. Offset adjustment | 1 VR2 (R Side)      |
|                      | 2 VR3 (L Side)      |
|                      | 3 VR4 (R Side)      |
|                      | 4 VR5 (L Side)      |
| 4. MSB adjustment    | VR1                 |

#### Adjustment



#### Setting of variable resistors on panel

| Variable resistor | VOLUME | BRILLIANCE |
|-------------------|--------|------------|
| Setting           | MAX.   | BRIGHT     |

#### Adjuatment

Adjust the variable resistors so the reading of the V.V. is minimum.

|   | Adjustment | Plug Position<br>(AUX OUT) | KEY No.       | Opration                                                       |
|---|------------|----------------------------|---------------|----------------------------------------------------------------|
| 1 | VR2        | R                          | 28 (C)        | VR2 Turn C on repeatedly.                                      |
| 2 | VR3        | L                          | 28 (C)        | VR3 Turn C on repeatedly.                                      |
| 3 | VR4