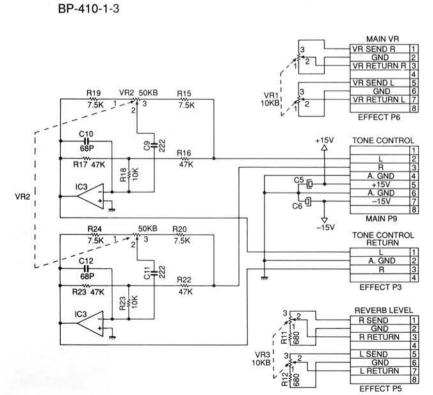

## **TABLE OF CONTENTS**

| CAUTIONS                    | 2       |
|-----------------------------|---------|
| DISASSEMBLY                 | 3       |
| PARTS LIST OF EXPLODED VIEW | 4       |
| EXPLODED VIEW               | 5       |
| DISASSEMBLY OF KEYS         | 6       |
| ADJUSTMENT OF KEYS          | 7       |
| BLOCK DIAGRAM               | 8       |
| CIRCUIT DIAGRAM             | 9 – 13  |
| P. W. BOARD                 | 14 – 17 |
| VOLUME ADJUSTMENT           | 18      |
| SPECIFICATIONS              | 19      |
| LIST OF P. W. BOARD No      | 19      |