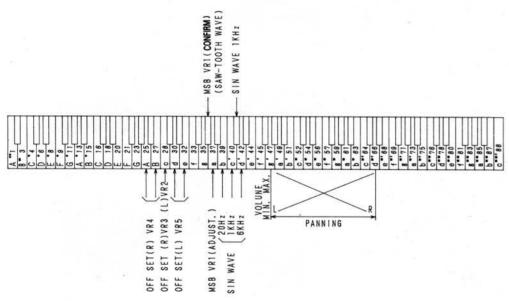

5   |
| <b>TR18</b> |                                         | C5   |
| <b>TR19</b> |                                         | C4   |
| TR20        | )                                       | C4   |

## **3997011015 MAIN BOARD UNIT**



## **VOLUME ADJUSTMENT**

#### Test Mode and Adjustment EP-5000 MAIN PCB

#### Test mode

How to set to the test mode:

Press the CHOIR button and hold it, then turn the power switch on.

Only the PIANO 1 indicator lights.

How to release the test mode:

Press the tone select button or turn the power switch off and then on again.

Details of test mode:

Offset adjustment

MSB adjustment

Sine-wave output (20Hz, 1kHz, 6kHz, 20kHz)

Sine-wave output (1kHz, output higher than above)

**Panning** 

Relationship between the test mode and keyboard

See below.



#### Adjustment

- (1) Test equipment necessary for adjustment Millivoltmeter
- (2) Warm up the instrument for mode than 5 minutes and set it to the test mode, then start adjustments.
- (3) Locations of adjustment components



#### (4) Order of adjustments

| 1. Warm up           | more than 5 minutes |
|----------------------|---------------------|
| 2. Teat mode         |                     |
| 3. Offset adjustment | 1 VR2 (R Side)      |
|                      | 2 VR3 (L Side)      |
|                      | 3 VR4 (R Side)      |
|                      | 4 VR5 (L Side)      |
| 4. MSB adjustment    | VR1                 |

#### Adjustment



#### Setting of variable resistors on panel

| Variable resistor | VOLUME | BRILLIANCE |
|-------------------|--------|------------|
| Setting