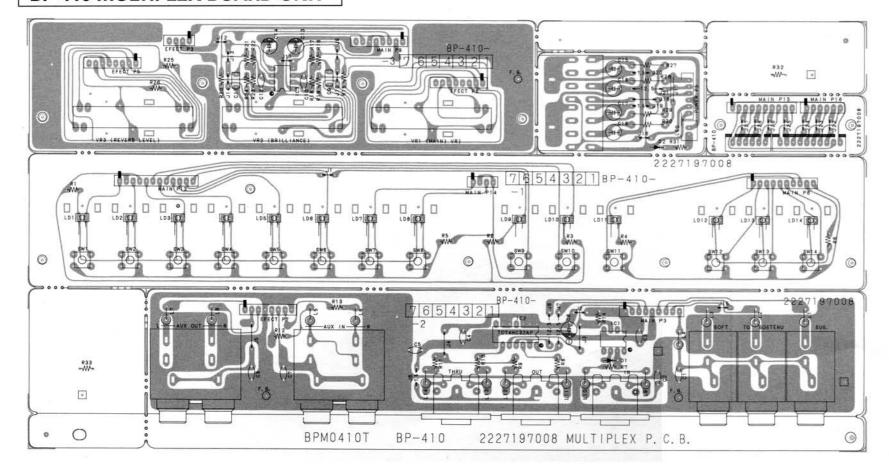

## **TABLE OF CONTENTS**

| CAUTIONS                    | 2       |
|-----------------------------|---------|
| DISASSEMBLY                 | 3       |
| PARTS LIST OF EXPLODED VIEW | 4       |
| EXPLODED VIEW               | 5       |
| DISASSEMBLY OF KEYS         | 6       |
| ADJUSTMENT OF KEYS          | 7       |
| BLOCK DIAGRAM               | 8       |
| CIRCUIT DIAGRAM             | 9 – 13  |
| P. W. BOARD                 | 14 – 17 |
| VOLUME ADJUSTMENT           | 18      |
| SPECIFICATIONS              | 19      |
| LIST OF P. W. BOARD No      | 19      |