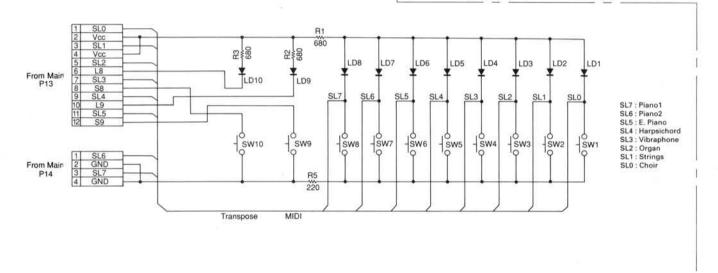

## **TABLE OF CONTENTS**

| CAUTIONS                    | 2       |
|-----------------------------|---------|
| DISASSEMBLY                 | 3       |
| PARTS LIST OF EXPLODED VIEW | 4       |
| EXPLODED VIEW               | 5       |
| DISASSEMBLY OF KEYS         | 6       |
| ADJUSTMENT OF KEYS          | 7       |
| BLOCK DIAGRAM               | 8       |
| CIRCUIT DIAGRAM             | 9 – 13  |
| P. W. BOARD                 | 14 – 17 |
| VOLUME ADJUSTMENT           | 18      |
| SPECIFICATIONS              | 19      |
| LIST OF P. W. BOARD No      | 19      |