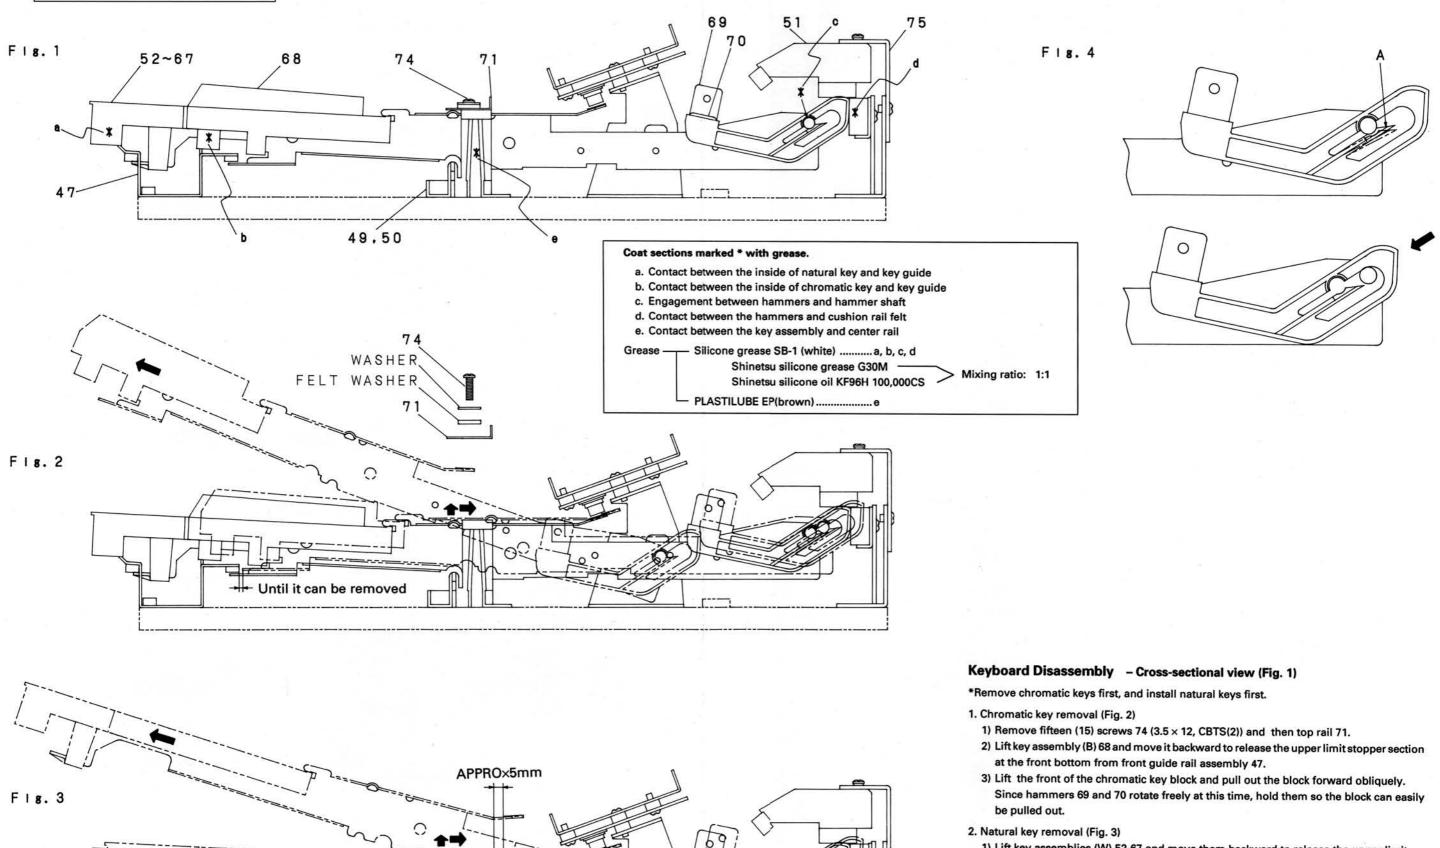

No user-serviceable parts in side.

F18.4

- 2) Remove eight (8) screws 42 (3 x 10, CBTS(1)).
- 3) Move roof board 21 in the direction of arrow 2 and remove it in the direction of arrow 2,
- 2. Remove lid assembly 200. (Fig. 2)
- 1) Move lid assembly 200 backward and lift its rear in the direction of the arrow.
- 2) Lift guide roller (B) 209-3 at the front obliquely along the grooves in cover guides (L) 13 and (R) 18 to remover it.
- 3. Remove top panel semi-assembly 44 and front board assembly 45. (Fig. 3)
  - 1) Remove two (2) screws 122 (3.5 × 30, CTTS(1)) each on the left and right and screw 124 (3 × 6, CBTS(S)), then move top panel semi-assembly 44 in the direction of the arrow to remove it.
  - 2) Remove five (5) screws 46 (4 × 40, CTTS(1)) and then front board assembly 45 in the direction of the arrow.
- 4. Open rear board 49. (Fig. 4)
- 1) Remove nine (9) screws 41 (3.5 × 20, CTTS(1)) and turn rear board 39 to open it using rear hinge 147 as a fulcrum.