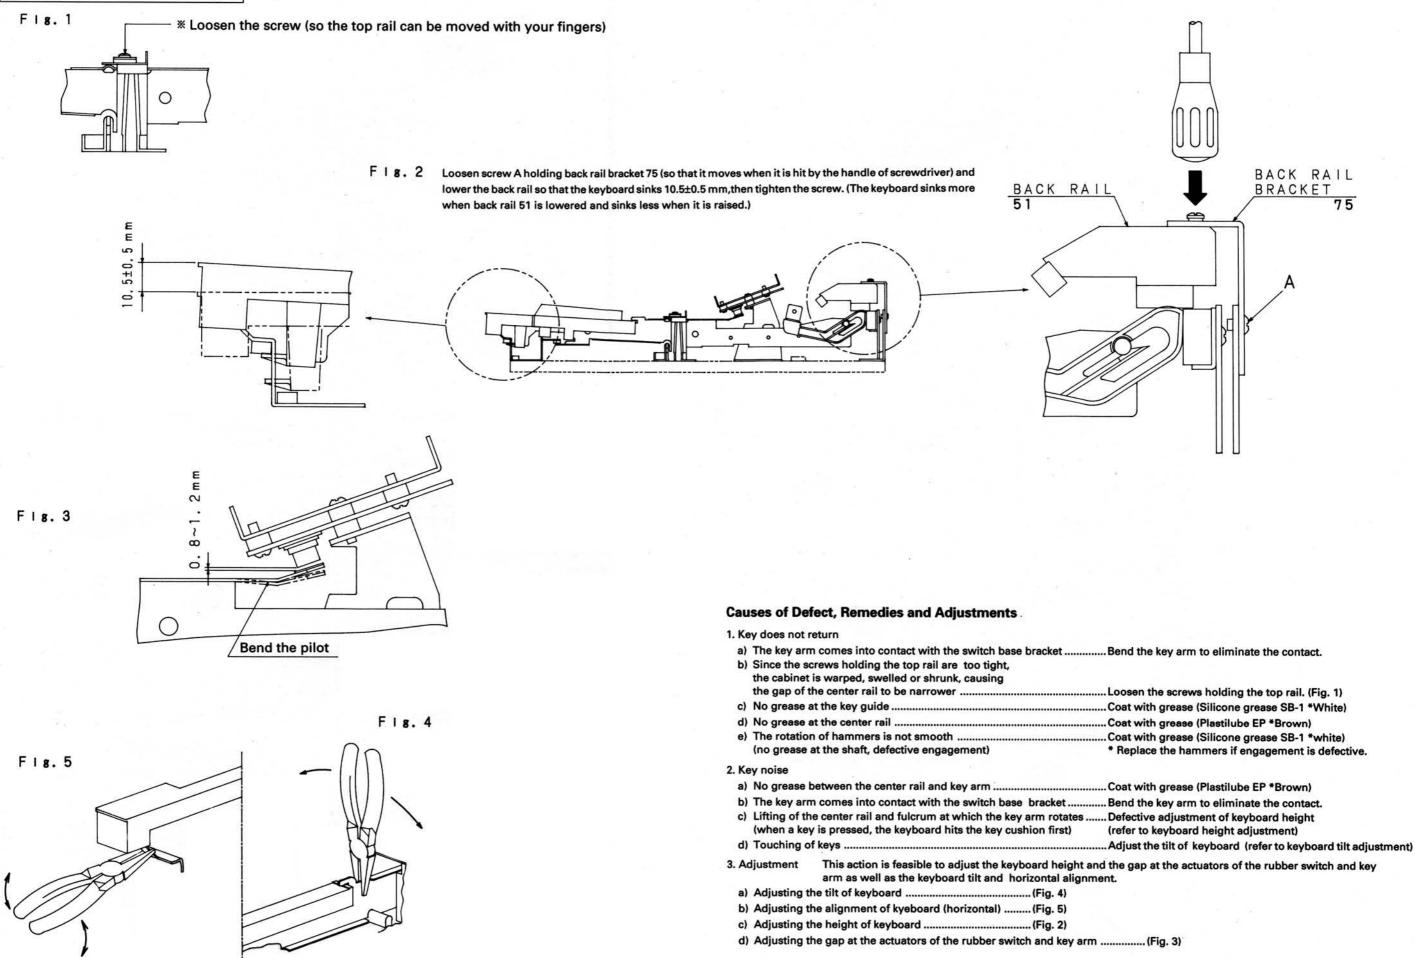

No user-serviceable parts in side.

F18.4

- 2) Remove eight (8) screws 42 (3 x 10, CBTS(1)).
- 3) Move roof board 21 in the direction of arrow 2 and remove it in the direction of arrow 2,
- 2. Remove lid assembly 200. (Fig. 2)
- 1) Move lid assembly 200 backward and lift its rear in the direction of the arrow.
- 2) Lift guide roller (B) 209-3 at the front obliquely along the grooves in cover guides (L) 13 and (R) 18 to remover it.
- 3. Remove top panel semi-assembly 44 and front board assembly 45. (Fig. 3)
  - 1) Remove two (2) screws 122 (3.5 × 30, CTTS(1)) each on the left and right and screw 124 (3 × 6, CBTS(S)), then move top panel semi-assembly 44 in the direction of the arrow to remove it.
  - 2) Remove five (5) screws 46 (4 × 40, CTTS(1)) and then front board assembly 45 in the direction of the arrow.
- 4. Open rear board 49. (Fig. 4)
- 1) Remove nine (9) screws 41 (3.5 × 20, CTTS(1)) and turn rear board 39 to open it using rear hinge 147 as a fulcrum.