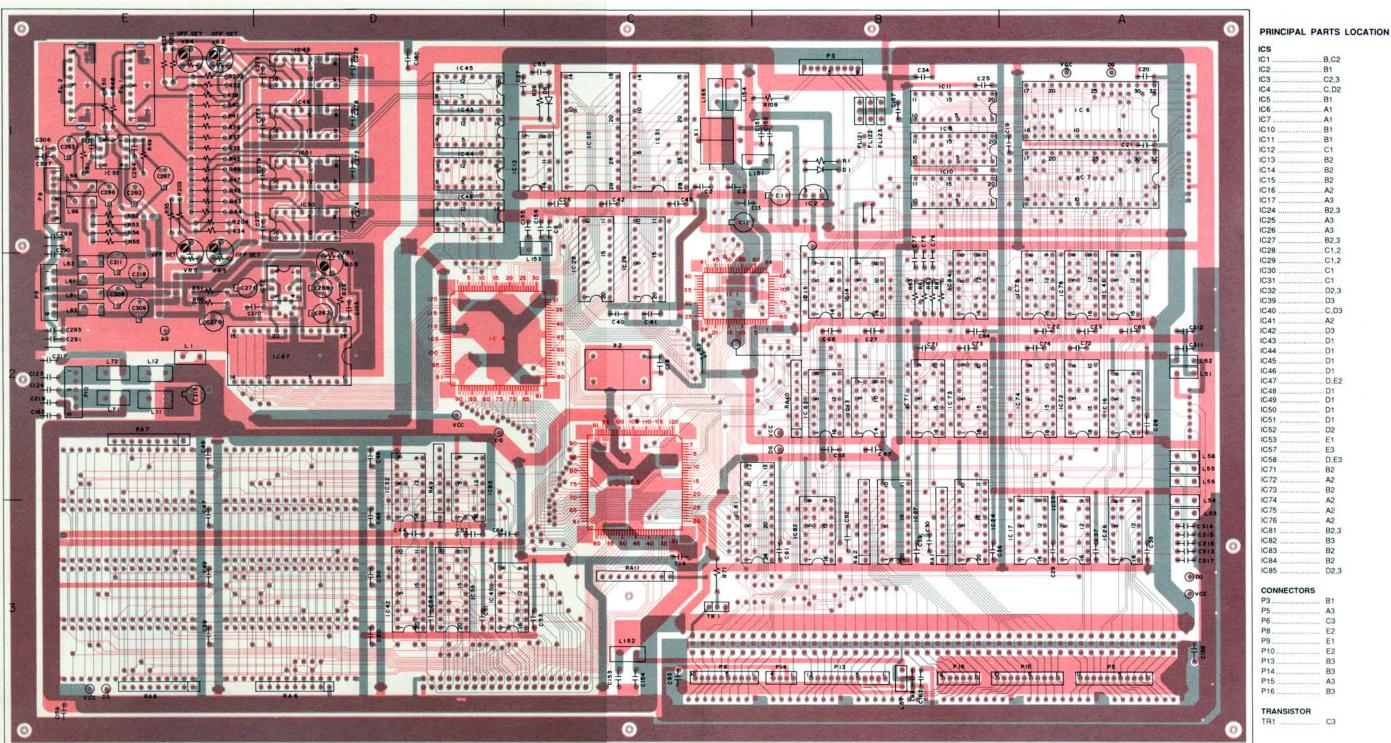

## PARTS LIST OF EXPLODED VIEW

| No.    | Part Name                 | 04   | EP-5000                                 |
|--------|---------------------------|------|-----------------------------------------|
|        |                           | Q'ty | Part No.                                |
| 1      | SIDE BOARD (L) ASS'Y      | (1)  | 1077286005                              |
| -1     | SIDE BOARD (L)            | 1    | 1077287004                              |
| -2     | FOOT (L)                  | 1    | 1077288003                              |
| -3     | 4 × 40 CTTS (1)           | 2    | 4734803032                              |
| -4     | JOINT BRACKET             | 2    | 4127184009                              |
| -5     | 3.5 × 16 CTTS (1)         | 4    | 4734806026                              |
| 2      | SIDE BOARD (R) ASS'Y      | (1)  | 1077289002                              |
| -1     | SIDE BOATD (R)            | 1    | 1077290004                              |
| -2     | FOOT (R)                  | 1    | 1077291003                              |
| -3     | 4×40 CTTS (1)             | 2    | 4734803032                              |
| -4     | JOINT BRACKET             | 2    | 4127184009                              |
| -5     | 3.5×16 CRWS               | 4    | 4734806026                              |
| -6     | CORD HOLER                | 2    | EP-4772                                 |
| -7     | 3.1 × 16 CRWS             | 2    | 4720309029                              |
| 3      | SPEAKER BOX ASS'Y         | (1)  | 1077292002                              |
| -1     | SPEAKER BOX SEMI ASS'Y    | 1    | 1077293001                              |
| -2     | CORD HOLDER               | 4    | EP-4772                                 |
| -3     | 3×8 CBRTS (1)             | 4    | 4730304014                              |
| -4     | SPEAKER GRILL (L) ASS'Y   | 1    | 1077295009                              |
| -5     | SPEAKER GRILL (R) ASS'Y   | 1    | 1077297007                              |
| -6     | 16RG03M (SPEAKER)         | 2    | 3017017009                              |
| -7     | 16RG04M (SPEAKER)         | 2    | Service and a service of the service of |
| 11.100 |                           |      | 3017018008                              |
| -8     | M4 FLANGE NUT             | 16   | SC-1050H                                |
| -9     | 4P CONNECTOR ASS'Y        | 1    | 2037470009                              |
| -10    | 3.5 × 32 CRWS             | 8    | 4720413012                              |
| -11    | REAR BOARD                | 1    | 1077299005                              |
| -12    | 3.5 × 20 CTTS (1)         | 14   | 4734806000                              |
| 4,5,6  | PEDAL BOX ASS'Y           | (1)  | 1077300004                              |
| 4      | PEDAL BOX SEMI ASS'Y      | 1    | 1077301003                              |
| 5      | PEDAL BOARD ASS'Y         | (1)  | 1077303001                              |
| -1     | PEDAL BOARD               | 1    | 1077305009                              |
| -2     | PEDAL                     | 3    | 4367263023                              |
| -3     | PEDAL FLANGE              | 6    | 4367082000                              |
| -4     | PF. BUSH                  | 6    | 4367083106                              |
| -5     | 4 × 14 CPS (W,SW)         | 12   | 4700021026                              |
| -6     | PEDAL SPRING              | 3    | 4367148009                              |
| -7     | PEDAL SWITCH BRACKET      | 3    | 4127160104                              |
| -8     | PEDAL SWITCH              | 3    | 2127001003                              |
| -9     | 3P PEDAL WIRE             | 1    | 2039458008                              |
| -10    | 2 ×10 CPS                 | 3    | 4711810006                              |
| -11    |                           | 3    |                                         |
| 530    | 3.5 × 10 CBTS (1)         | 1000 | 4733804003                              |
| - 6    | 3.5 × 25 CRWS             | 6    | 4720411014                              |
| 7      | 6×55 CTS                  | 8    | 4714804019                              |
| 8      | ADJUSTER PRESS WIND COREW | 1    | 1047038005                              |
| 9      | PRESS WING SCREW          | 4    | MMP1142                                 |
| _      |                           |      |                                         |
| 10     | SIDE BOARD (L) SEMI ASS'Y | 1    | 1077216004                              |
| 11     | GUIDE RAIL (L) ASS'Y      | (1)  | 4097016605                              |
| -1     | GUIDE RAIL (L) SEMI ASS'Y | 1    | 4097015305                              |
| -2     | ROLLER ARM ASS'Y          | 1    | 4307104304                              |
| -3     | ROLLER ARM SPRING         | 1    | 4367293103                              |
| -4     | 3E RING                   | 1    | 4361003009                              |
| 12     | 3 × 12 CFTS (1)           | 2    | 4732306010                              |
| 13     | COVER GUIDE (L)           | 1    | 4097011516                              |
| 14     | 3 × 16 CBRTS (1)          | 3    | 4730309019                              |
| 15     | SIDE BOARD (R) SEMI ASS'Y | 1    | 1077219001                              |
| 16     | GUIDE RAIL (R) ASS'Y      | (1)  | 4097018603                              |
| -1     | GUIDE RAIL (R) SEMI ASS'Y | 1    | 4097017303                              |
| -2     | ROLLER ARM ASS'Y          | +    |                                         |
| -      |                           |      | 4307104304                              |
| -3     | ROLLER ARM SPRING         | 1    | 4367293103                              |
| -4     | 3E RING                   | 1    | 4761003009                              |
| 17     | 3 × 12 CFTS (1)           | 2    | 4732306010                              |