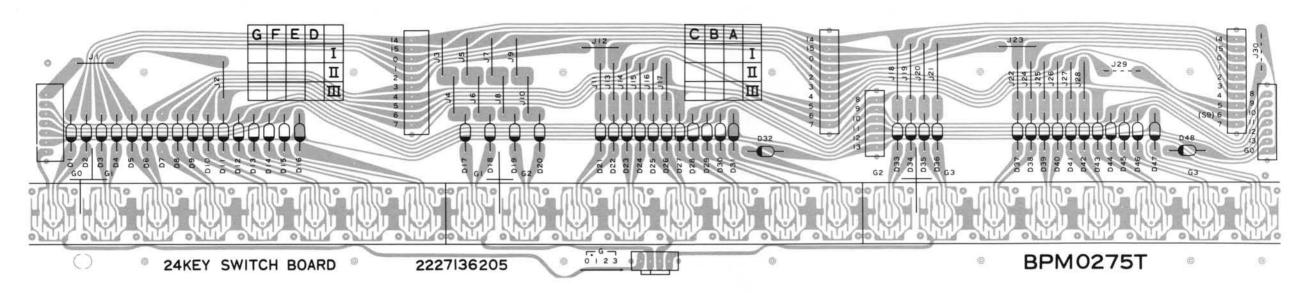

## **TABLE OF CONTENTS**

| CAUTIONS                    | 2       |
|-----------------------------|---------|
| DISASSEMBLY                 | 3       |
| PARTS LIST OF EXPLODED VIEW | 4       |
| EXPLODED VIEW               | 5       |
| DISASSEMBLY OF KEYS         | 6       |
| ADJUSTMENT OF KEYS          | 7       |
| BLOCK DIAGRAM               | 8       |
| CIRCUIT DIAGRAM             | 9 – 13  |
| P. W. BOARD                 | 14 – 17 |
| VOLUME ADJUSTMENT           | 18      |
| SPECIFICATIONS              | 19      |
| LIST OF P. W. BOARD No      | 19      |