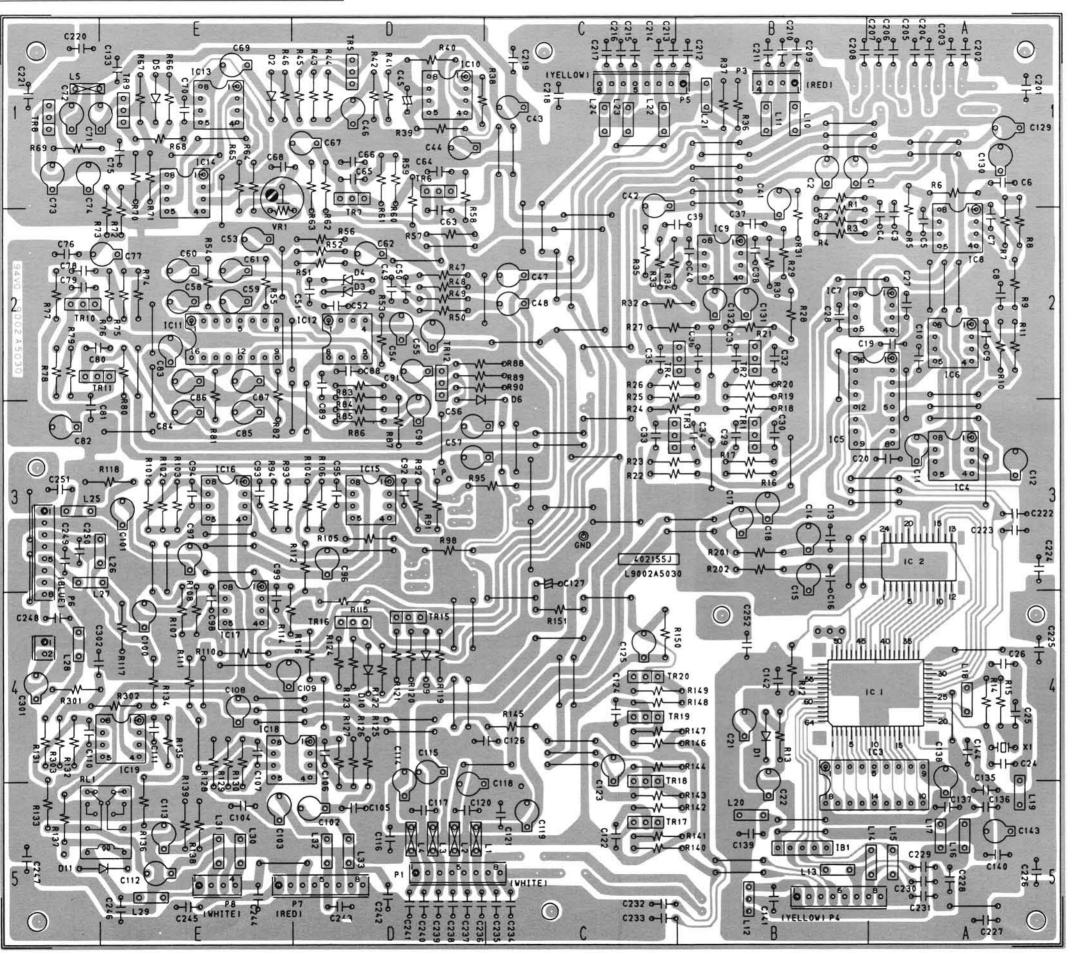

## **TABLE OF CONTENTS**

| CAUTIONS                    | 2       |
|-----------------------------|---------|
| DISASSEMBLY                 | 3       |
| PARTS LIST OF EXPLODED VIEW | 4       |
| EXPLODED VIEW               | 5       |
| DISASSEMBLY OF KEYS         | 6       |
| ADJUSTMENT OF KEYS          | 7       |
| BLOCK DIAGRAM               | 8       |
| CIRCUIT DIAGRAM             | 9 – 13  |
| P. W. BOARD                 | 14 – 17 |
| VOLUME ADJUSTMENT           | 18      |
| SPECIFICATIONS              | 19      |
| LIST OF P. W. BOARD No      | 19      |