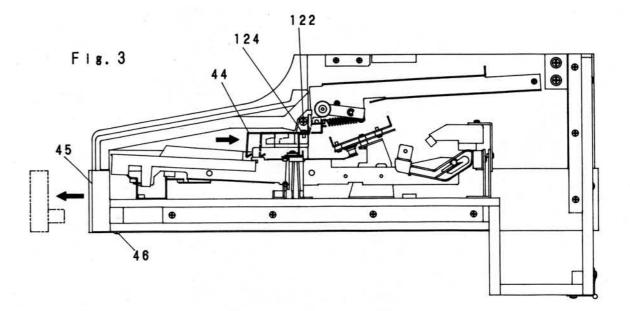

No user-serviceable parts in side.

F18.4

- 2) Remove eight (8) screws 42 (3 x 10, CBTS(1)).
- 3) Move roof board 21 in the direction of arrow 2 and remove it in the direction of arrow 2,
- 2. Remove lid assembly 200. (Fig. 2)
- 1) Move lid assembly 200 backward and lift its rear in the direction of the arrow.
- 2) Lift guide roller (B) 209-3 at the front obliquely along the grooves in cover guides (L) 13 and (R) 18 to remover it.
- 3. Remove top panel semi-assembly 44 and front board assembly 45. (Fig. 3)
  - 1) Remove two (2) screws 122 (3.5 × 30, CTTS(1)) each on the left and right and screw 124 (3 × 6, CBTS(S)), then move top panel semi-assembly 44 in the direction of the arrow to remove it.
  - 2) Remove five (5) screws 46 (4 × 40, CTTS(1)) and then front board assembly 45 in the direction of the arrow.
- 4. Open rear board 49. (Fig. 4)
- 1) Remove nine (9) screws 41 (3.5 × 20, CTTS(1)) and turn rear board 39 to open it using rear hinge 147 as a fulcrum.