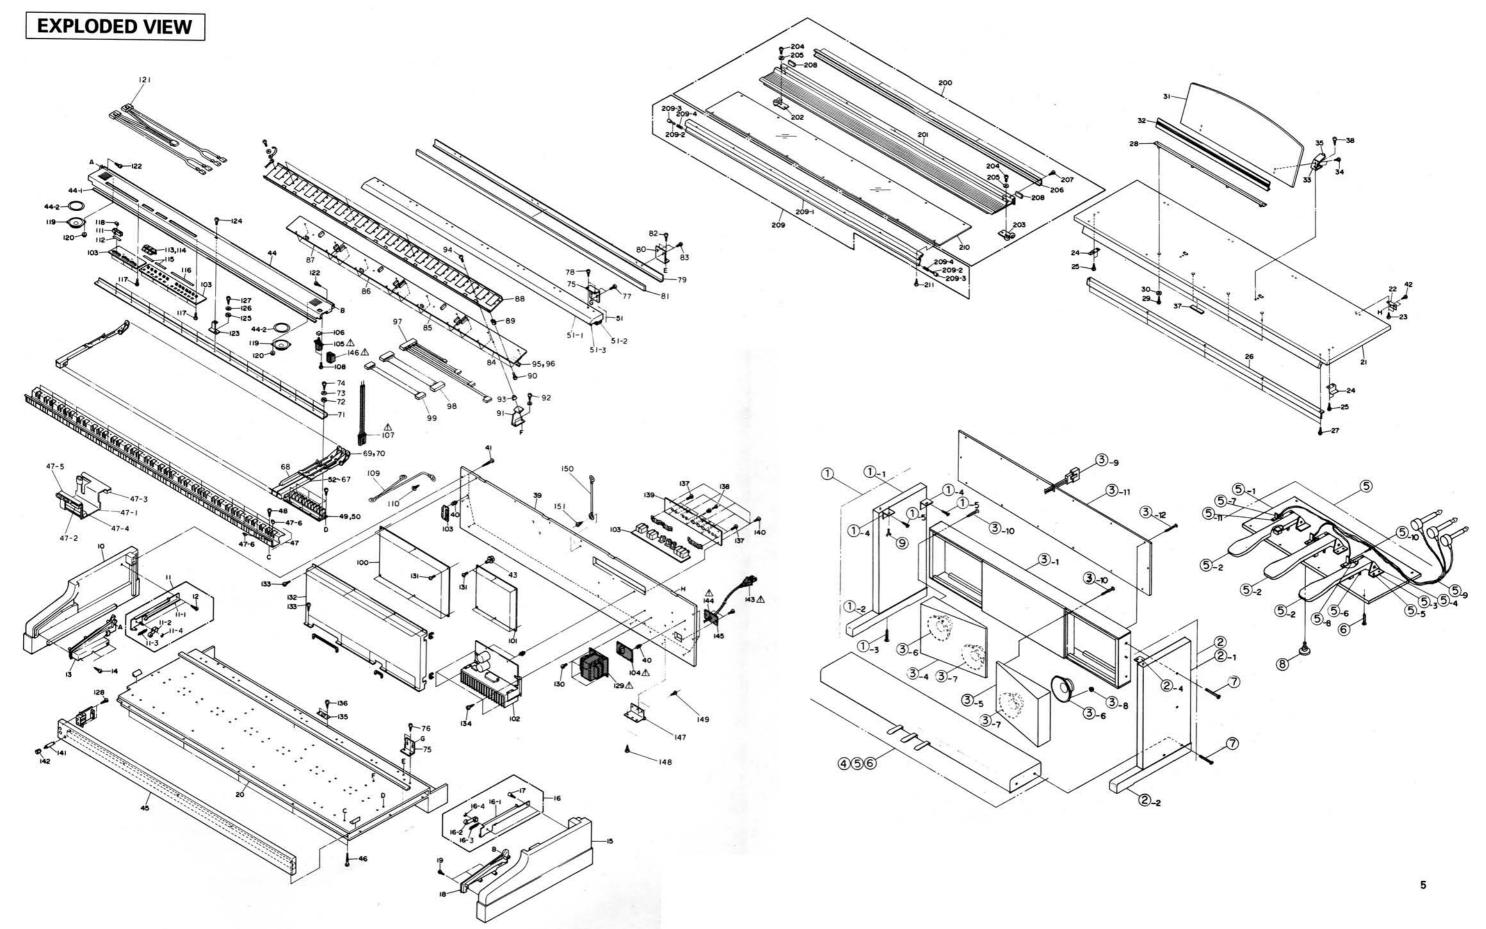

No user-serviceable parts in side.

F18.4

- 2) Remove eight (8) screws 42 (3 x 10, CBTS(1)).
- 3) Move roof board 21 in the direction of arrow 2 and remove it in the direction of arrow 2,
- 2. Remove lid assembly 200. (Fig. 2)
- 1) Move lid assembly 200 backward and lift its rear in the direction of the arrow.
- 2) Lift guide roller (B) 209-3 at the front obliquely along the grooves in cover guides (L) 13 and (R) 18 to remover it.
- 3. Remove top panel semi-assembly 44 and front board assembly 45. (Fig. 3)
  - 1) Remove two (2) screws 122 (3.5 × 30, CTTS(1)) each on the left and right and screw 124 (3 × 6, CBTS(S)), then move top panel semi-assembly 44 in the direction of the arrow to remove it.
  - 2) Remove five (5) screws 46 (4 × 40, CTTS(1)) and then front board assembly 45 in the direction of the arrow.
- 4. Open rear board 49. (Fig. 4)
- 1) Remove nine (9) screws 41 (3.5 × 20, CTTS(1)) and turn rear board 39 to open it using rear hinge 147 as a fulcrum.

## PARTS LIST OF EXPLODED VIEW

| No.    | Part Name                 | 04   | EP-5000                                 |
|--------|---------------------------|------|-----------------------------------------|
|        |                           | Q'ty | Part No.                                |
| 1      | SIDE BOARD (L) ASS'Y      | (1)  | 1077286005                              |
| -1     | SIDE BOARD (L)            | 1    | 1077287004                              |
| -2     | FOOT (L)                  | 1    | 1077288003                              |
| -3     | 4 × 40 CTTS (1)           | 2    | 4734803032                              |
| -4     | JOINT BRACKET             | 2    | 4127184009                              |
| -5     | 3.5 × 16 CTTS (1)         | 4    | 4734806026                              |
| 2      | SIDE BOARD (R) ASS'Y      | (1)  | 1077289002                              |
| -1     | SIDE BOATD (R)            | 1    | 1077290004                              |
| -2     | FOOT (R)                  | 1    | 1077291003                              |
| -3     | 4×40 CTTS (1)             | 2    | 4734803032                              |
| -4     | JOINT BRACKET             | 2    | 4127184009                              |
| -5     | 3.5×16 CRWS               | 4    | 4734806026                              |
| -6     | CORD HOLER                | 2    | EP-4772                                 |
| -7     | 3.1 × 16 CRWS             | 2    | 4720309029                              |
| 3      | SPEAKER BOX ASS'Y         | (1)  | 1077292002                              |
| -1     | SPEAKER BOX SEMI ASS'Y    | 1    | 1077293001                              |
| -2     | CORD HOLDER               | 4    | EP-4772                                 |
| -3     | 3×8 CBRTS (1)             | 4    | 4730304014                              |
| -4     | SPEAKER GRILL (L) ASS'Y   | 1    | 1077295009                              |
| -5     | SPEAKER GRILL (R) ASS'Y   | 1    | 1077297007                              |
| -6     | 16RG03M (SPEAKER)         | 2    | 3017017009                              |
| -7     | 16RG04M (SPEAKER)         | 2    | Service and a service of the service of |
| 11.100 |                           |      | 3017018008                              |
| -8     | M4 FLANGE NUT             | 16   | SC-1050H                                |
| -9     | 4P CONNECTOR ASS'Y        | 1    | 2037470009                              |
| -10    | 3.5 × 32 CRWS             | 8    | 4720413012                              |
| -11    | REAR BOARD                | 1    | 1077299005                              |
| -12    | 3.5 × 20 CTTS (1)         | 14   | 4734806000                              |
| 4,5,6  | PEDAL BOX ASS'Y           | (1)  | 1077300004                              |
| 4      | PEDAL BOX SEMI ASS'Y      | 1    | 1077301003                              |
| 5      | PEDAL BOARD ASS'Y         | (1)  | 1077303001                              |
| -1     | PEDAL BOARD               | 1    | 1077305009                              |
| -2     | PEDAL                     | 3    | 4367263023                              |
| -3     | PEDAL FLANGE              | 6    | 4367082000                              |
| -4     | PF. BUSH                  | 6    | 4367083106                              |
| -5     | 4 × 14 CPS (W,SW)         | 12   | 4700021026                              |
| -6     | PEDAL SPRING              | 3    | 4367148009                              |
| -7     | PEDAL SWITCH BRACKET      | 3    | 4127160104                              |
| -8     | PEDAL SWITCH              | 3    | 2127001003                              |
| -9     | 3P PEDAL WIRE             | 1    | 2039458008                              |
| -10    | 2 ×10 CPS                 | 3    | 4711810006                              |
| -11    |                           | 3    |                                         |
| 530    | 3.5 × 10 CBTS (1)         | 1000 | 4733804003                              |
| - 6    | 3.5 × 25 CRWS             | 6    | 4720411014                              |
| 7      | 6×55 CTS                  | 8    | 4714804019                              |
| 8      | ADJUSTER PRESS WIND COREW | 1    | 1047038005                              |
| 9      | PRESS WING SCREW          | 4    | MMP1142                                 |
| _      |                           |      |                                         |
| 10     | SIDE BOARD (L) SEMI ASS'Y | 1    | 1077216004                              |
| 11     | GUIDE RAIL (L) ASS'Y      | (1)  | 4097016605                              |
| -1     | GUIDE RAIL (L) SEMI ASS'Y | 1    | 4097015305                              |
| -2     | ROLLER ARM ASS'Y          | 1    | 4307104304                              |
| -3     | ROLLER ARM SPRING         | 1    | 4367293103                              |
| -4     | 3E RING                   | 1    | 4361003009                              |
| 12     | 3 × 12 CFTS (1)           | 2    | 4732306010                              |
| 13     | COVER GUIDE (L)           | 1    | 4097011516                              |
| 14     | 3 × 16 CBRTS (1)          | 3    | 4730309019                              |
| 15     | SIDE BOARD (R) SEMI ASS'Y | 1    | 1077219001                              |
| 16     | GUIDE RAIL (R) ASS'Y      | (1)  | 4097018603                              |
| -1     | GUIDE RAIL (R) SEMI ASS'Y | 1    | 4097017303                              |
| -2     | ROLLER ARM ASS'Y          | +    |                                         |
| -      |                           |      | 4307104304                              |
| -3     | ROLLER ARM SPRING         | 1    | 4367293103                              |
| -4     | 3E RING                   | 1    | 4761003009                              |
| 17     | 3 × 12 CFTS (1)           | 2    | 4732306010                              |