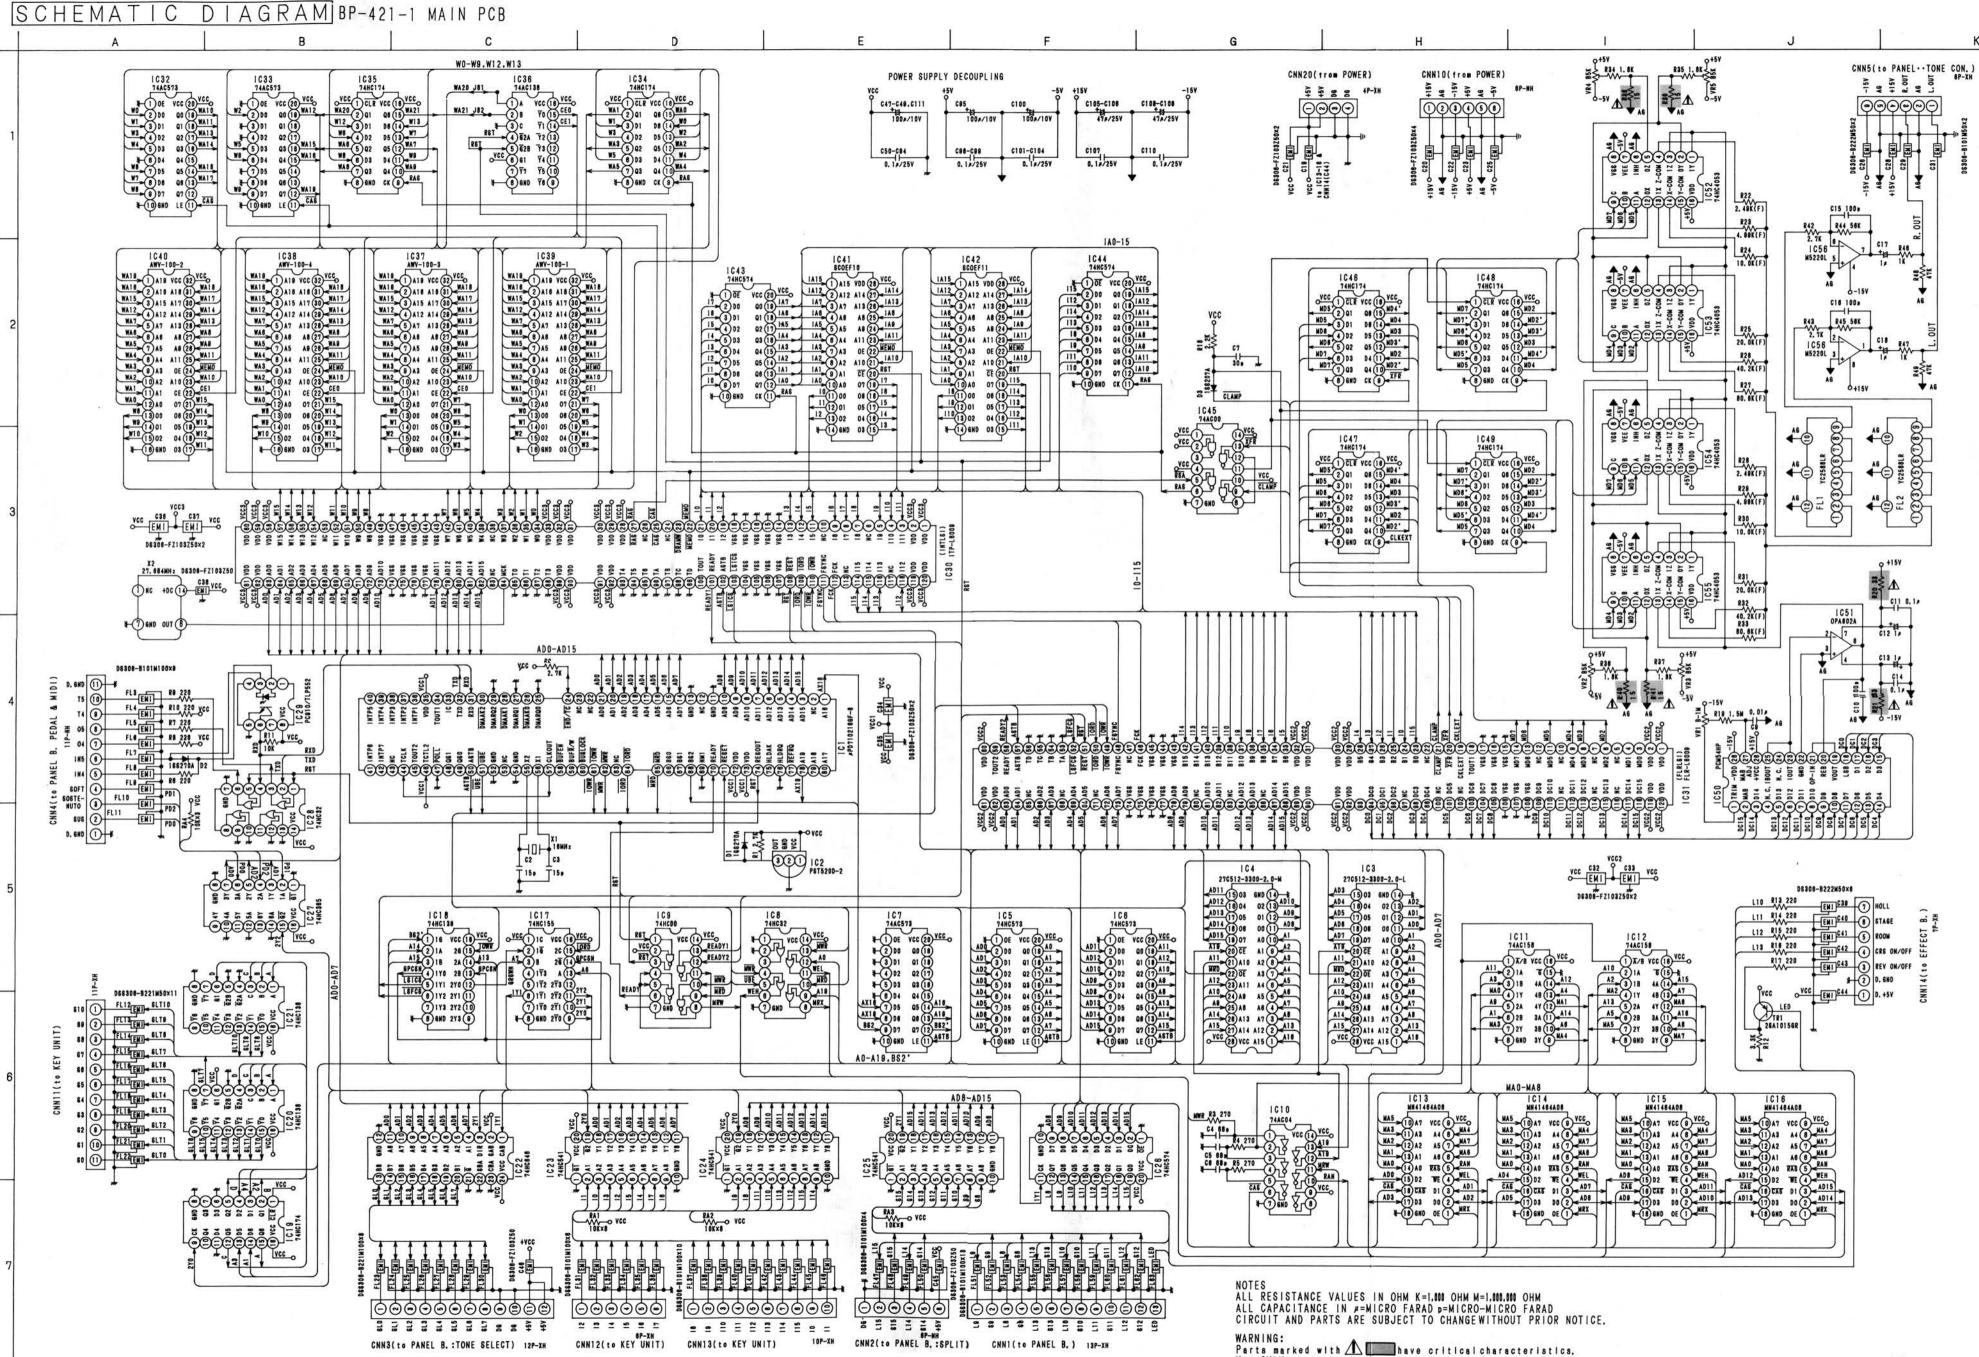

| Name of P.C. Board   | UNIT No. | Remarks                   |
|----------------------|----------|---------------------------|
| 24 KEYS SWITCH BOARD | BP-380-2 |                           |
| 16 KEYS SWITCH BOARD | BP-383-2 |                           |
| MAIN PCB             | BP-421-2 |                           |
| EFFECT BOARD         | BP-422-1 | ÷ /                       |
| POWER BOARD          | BP-419-1 | 4                         |
| PANEL BOARD          | BP-420-3 |                           |
| L/FILTER BOARD       | BP-393-2 | U.S.A., Canada Models     |
|                      | BP-393-3 | Europe, U.K., Asia Models |

# LIST OF P.C. Board UNIT