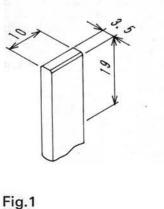

# **DISASSEMBLY OF KEY-148**

4 NUT-W~2 (Both sides)

1. Remove roof board semi-assembly 16. (Fig. 1)

- 1) Remove eight (8) screws 112 ( $3 \times 10$  CBTS(1)).
- 2) Move roof board semi-assembly 16 in the direction of arrow 1 and lift it in the direction of arrow 2. 2. Remove key cover assembly 29. (Fig. 2)
- 1) Lift key cover assembly 29 to remove it.
- 3. Remove top panel semi-assembly 30 and front panel 26. (Fig. 3)
- 1) Remove two (2) screws 87 (3.5 × 20 CTTS(1)) and three (3) screws 90 (3 × 6 CBTS(1)) and move top panel semiassembly 30 in the direction of arrow 1 and then in the direction of arrow 2 to remove it.
- 2) Remove seven (7) screws 27 (3.5 × 16 CTTS(1)) and four (4) washers 28 (4.1 W), then remove front panel 26 in the direction of the arrow.