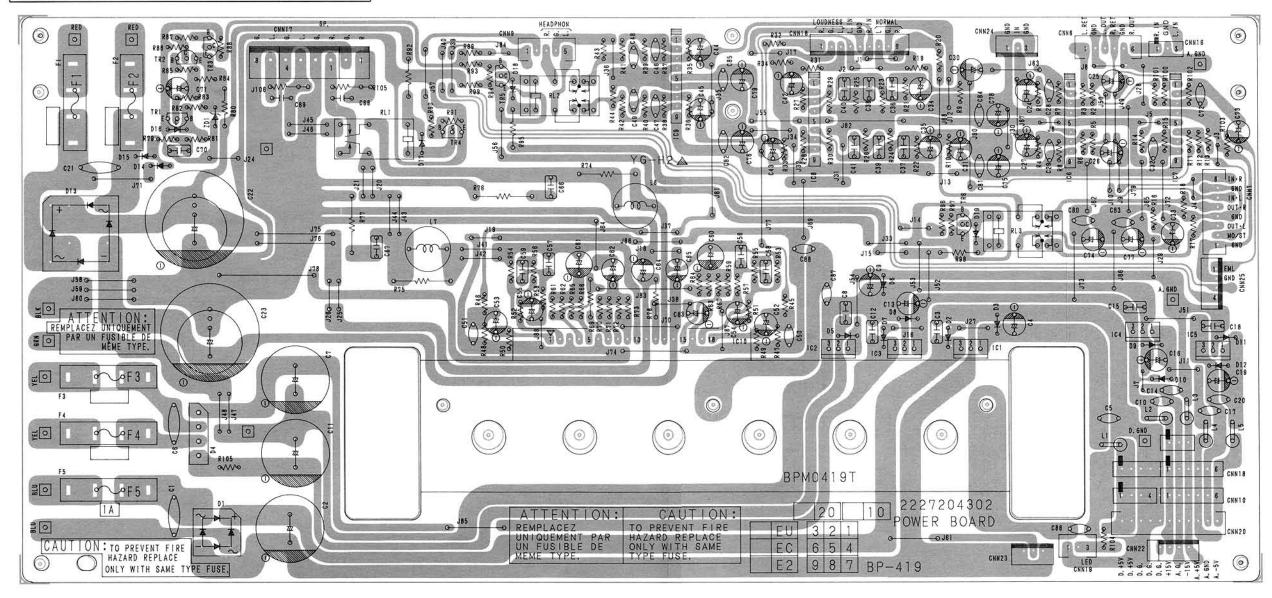

| Name of P.C. Board   | UNIT No. | Remarks                   |
|----------------------|----------|---------------------------|
| 24 KEYS SWITCH BOARD | BP-380-2 |                           |
| 16 KEYS SWITCH BOARD | BP-383-2 |                           |
| MAIN PCB             | BP-421-2 |                           |
| EFFECT BOARD         | BP-422-1 | ÷ /                       |
| POWER BOARD          | BP-419-1 | 4                         |
| PANEL BOARD          | BP-420-3 |                           |
| L/FILTER BOARD       | BP-393-2 | U.S.A., Canada Models     |
|                      | BP-393-3 | Europe, U.K., Asia Models |

# LIST OF P.C. Board UNIT