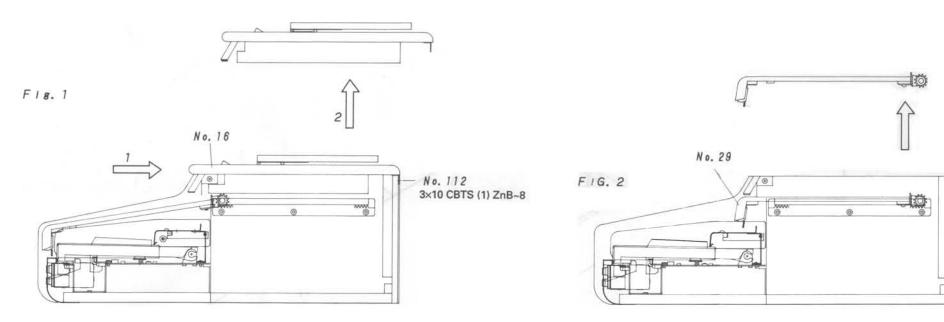

# **DISASSEMBLY OF KEY-148**

4 NUT-W~2 (Both sides)

1. Remove roof board semi-assembly 16. (Fig. 1)

- 1) Remove eight (8) screws 112 ( $3 \times 10$  CBTS(1)).
- 2) Move roof board semi-assembly 16 in the direction of arrow 1 and lift it in the direction of arrow 2. 2. Remove key cover assembly 29. (Fig. 2)
- 1) Lift key cover assembly 29 to remove it.
- 3. Remove top panel semi-assembly 30 and front panel 26. (Fig. 3)
- 1) Remove two (2) screws 87 (3.5 × 20 CTTS(1)) and three (3) screws 90 (3 × 6 CBTS(1)) and move top panel semiassembly 30 in the direction of arrow 1 and then in the direction of arrow 2 to remove it.
- 2) Remove seven (7) screws 27 (3.5 × 16 CTTS(1)) and four (4) washers 28 (4.1 W), then remove front panel 26 in the direction of the arrow.