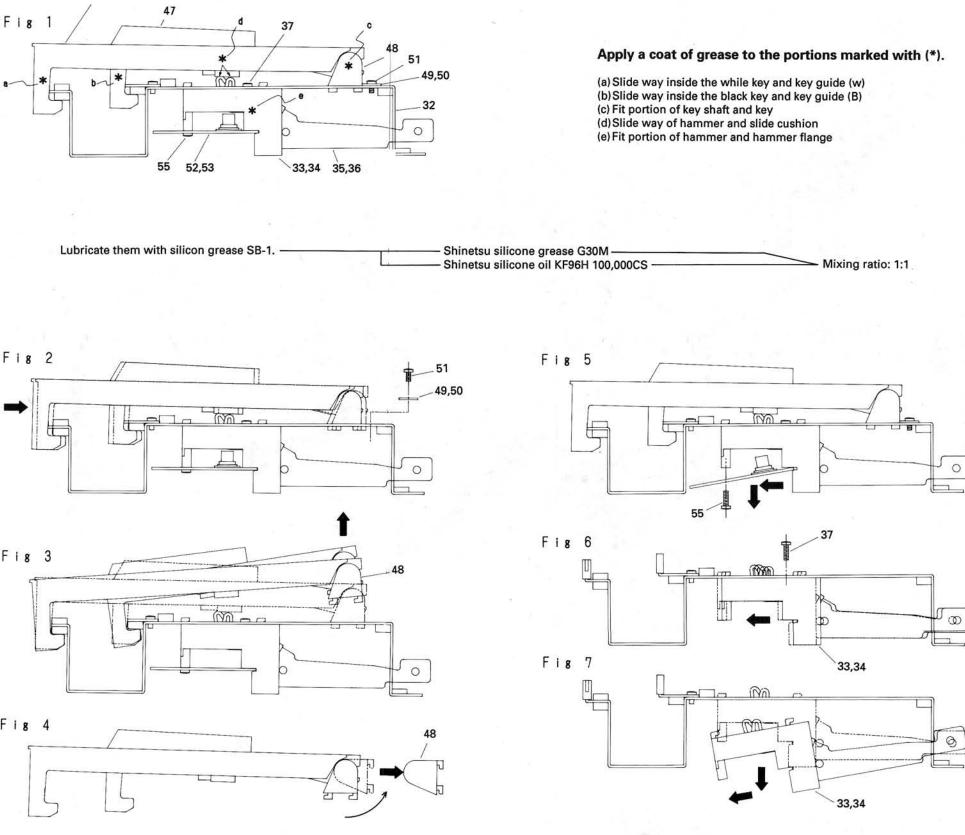

# How to disassemble the keyboard unit KEY-148 Sectional view (Fig.1)

1. Remove the keyboard unit from the piano body.

- 2. How to remove the keyboard (Fig.2,3, and 4)
- 1) After removing screws 51, remove K/S stoppers 49,50. Push the keyboard toward the arrow. (Fig.2)
- 2) Remove the key together with key shaft 48 from the chassis ass'y by lifting the rear part of the key in the arrow direction. (Fig.3) 3) Remove the while key first, and then, the black key. For mounting them, mount the black
- key first.
- 4) Remove the key shaft 48 backward by turning it 90° in the arrow direction. (Fig.4)

3. How to remove the switch board. (Fig.5)

- 1) Remove screw 55, and then, remove the switch board by moving it toward the arrow. 2) Removal of the keyboard is not necessary when removing the switch board only.
- 4. How to remove the hammer (Fig.6.7)
- 1) Remove screws 37, and move the hammer flanges in the arrow direction. (Fig.6) 2) Remove hammer flanges 33,34 (together with each hammer) by moving them in the arrow directions. (Fig.7)
- 3) For removing the hammer flanges, all screws 37 can be removed by removing five white/ black keys of octave G-B and four white/black keys on the high-pitched sound side.

5. How to remove the hammers

1) Remove hammer 35,36 in the arrow direction by turning them upward by 90°.

0 35,36 0

33,34

0

Fig 8