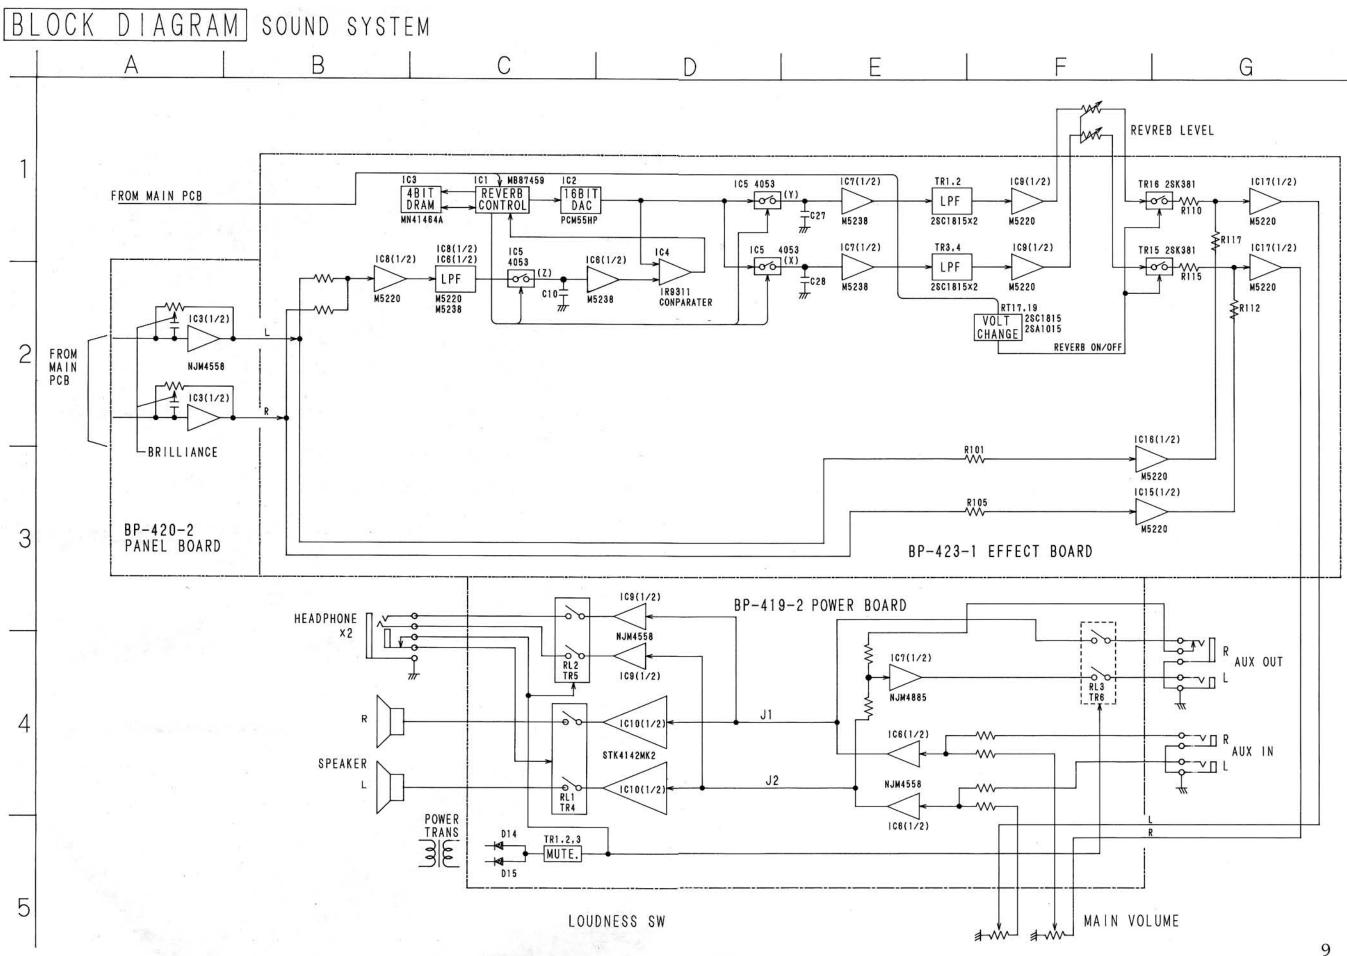

-----|-----------------------------------------------|--|--|
|   |        | A B |                  |               |                                               |  |  |
| 1 | VR1    | R   | L                | 37 (A)        | Set A to ON.                                  |  |  |
| 2 | VR5    | R   | L                | 28 (C)        | Set C to ON repeatedly.                       |  |  |
| 3 | VR4    | R   | L                | 30, 32 (D, E) | Set D and E to ON alternately and repeatedly. |  |  |
| 4 | VR3    | L   | R                | 28 (C)        | Set C to ON repeatedly.                       |  |  |
| 5 | VR2    | L   | R                | 25, 27 (A, B) | Set A and B to ON alternately and repeatedly. |  |  |

Note: For item 1 adjust to the volume is minimum when listening.



8a



8b





# PARTS LIST Printed Circut Board: EP-3300

BP-421-1 MAIN PCB

| Ref. No.   | Part No.   | Part Name                      | Remarks                                                                                                         |
|------------|------------|--------------------------------|-----------------------------------------------------------------------------------------------------------------|
| 101        | 2621535004 | #PD70216GF-8-388               |                                                                                                                 |
| 102        | 2630803002 | PST520D-2                      |                                                                                                                 |
| 103        | 2621726062 | 27C51