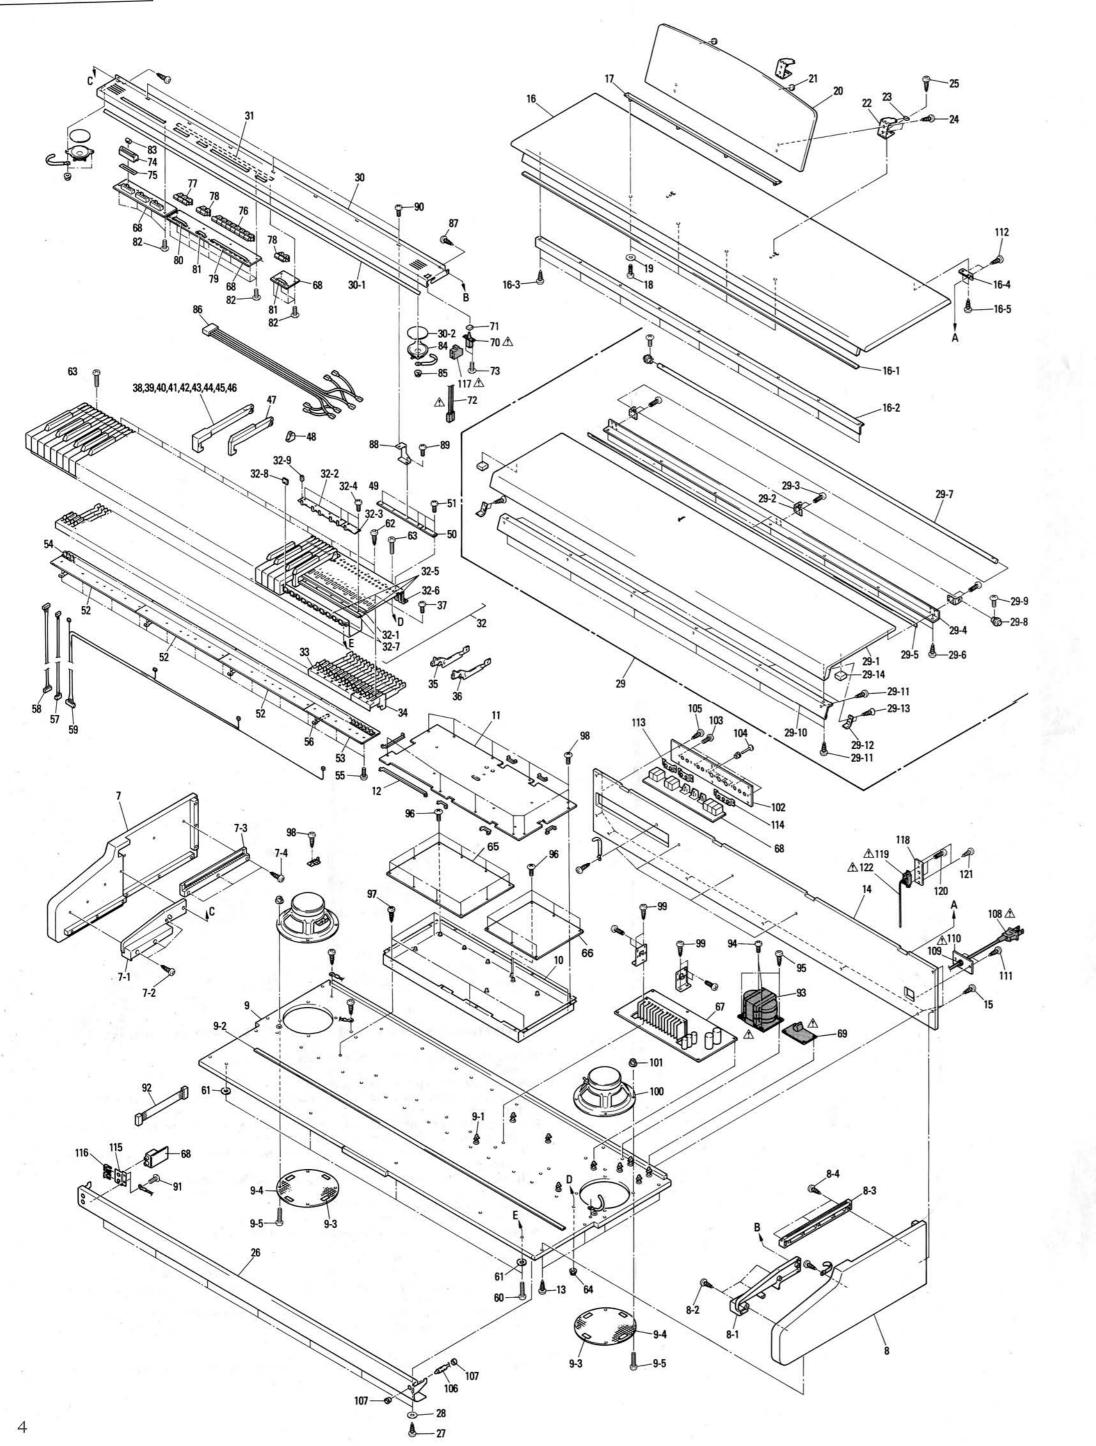

# **DISASSEMBLY OF KEY-148**

4 NUT-W~2 (Both sides)

1. Remove roof board semi-assembly 16. (Fig. 1)

- 1) Remove eight (8) screws 112 ( $3 \times 10$  CBTS(1)).
- 2) Move roof board semi-assembly 16 in the direction of arrow 1 and lift it in the direction of arrow 2. 2. Remove key cover assembly 29. (Fig. 2)
- 1) Lift key cover assembly 29 to remove it.
- 3. Remove top panel semi-assembly 30 and front panel 26. (Fig. 3)
- 1) Remove two (2) screws 87 (3.5 × 20 CTTS(1)) and three (3) screws 90 (3 × 6 CBTS(1)) and move top panel semiassembly 30 in the direction of arrow 1 and then in the direction of arrow 2 to remove it.
- 2) Remove seven (7) screws 27 (3.5 × 16 CTTS(1)) and four (4) washers 28 (4.1 W), then remove front panel 26 in the direction of the arrow.

4. Remove the keyboard unit. (Fig. 3)

- 1) Remove five (5) screws 60 (4 × 25 CTTS(S)) and two (2) washers 61 (4.1W) from both ends.
- 2) Remove two (2) screws 63 (4  $\times$  20 CTS) and two (2) nuts 61 (4NUT-W) and then thirteen (13) screws 62 (4  $\times$  12 CTTS(1)).