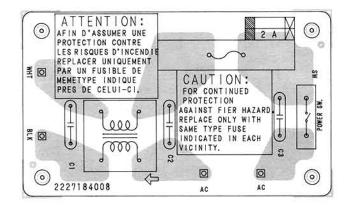

## CAUTION:

 Before returning the unit to the customer, make sure you make either (1) a leakage current check or (2) a line to chassis resistance check. If the leakage current exceeds 0.5 milliamps, or if it the resistance from chassis to either side of the power cord is less than 240 Kohms, the unit is defective.

### WARNING:

- Parts marked with <u>A</u> this symbol have critical characteristics.
  Use ONLY replacement parts recommended by the manufacturer.
- DO NOT return the unit to the customer until the problem is located and corrected.