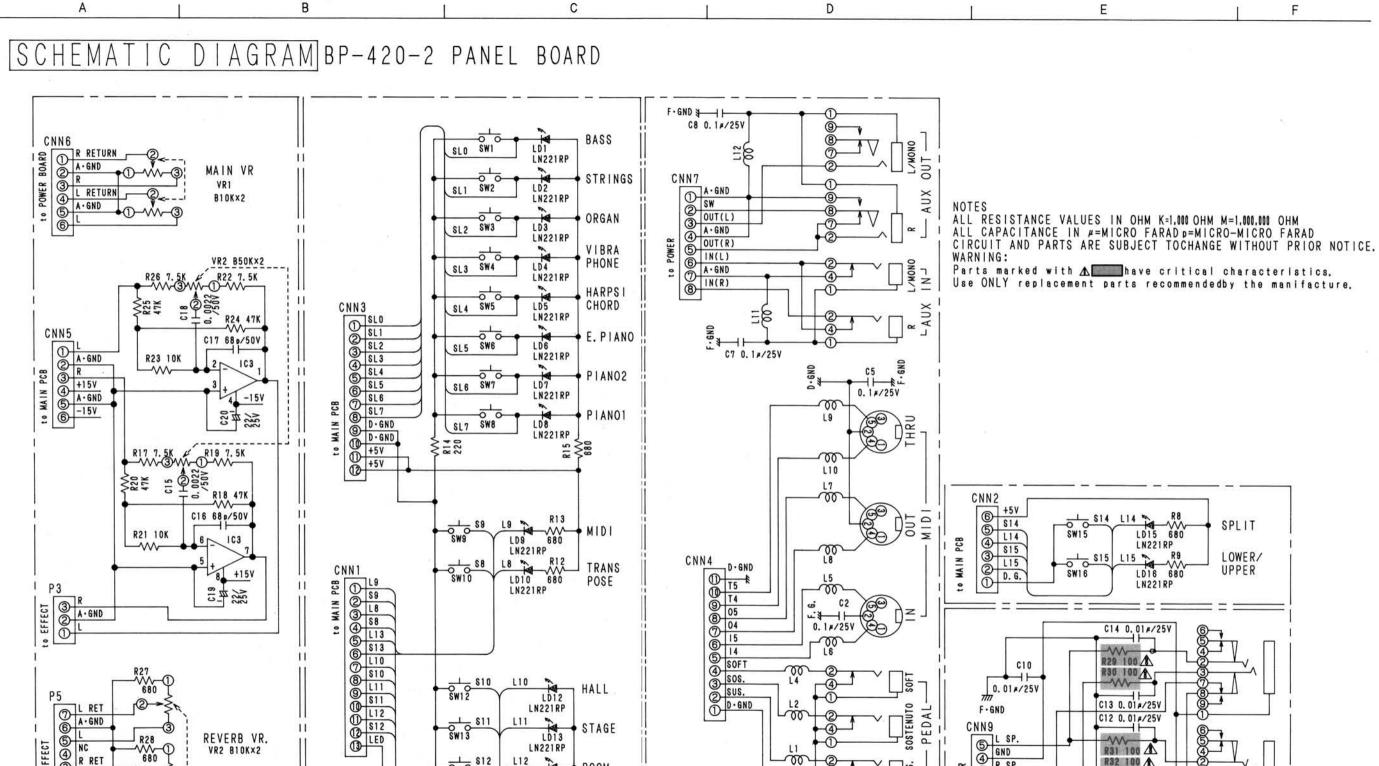

### WARNING:

- Parts marked with <u>A</u> this symbol have critical characteristics.
  Use ONLY replacement parts recommended by the manufacturer.
- DO NOT return the unit to the customer until the problem is located and corrected.