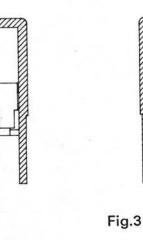

# **DISASSEMBLY OF KEY-148**

4 NUT-W~2 (Both sides)

1. Remove roof board semi-assembly 16. (Fig. 1)

- 1) Remove eight (8) screws 112 ( $3 \times 10$  CBTS(1)).
- 2) Move roof board semi-assembly 16 in the direction of arrow 1 and lift it in the direction of arrow 2. 2. Remove key cover assembly 29. (Fig. 2)
- 1) Lift key cover assembly 29 to remove it.
- 3. Remove top panel semi-assembly 30 and front panel 26. (Fig. 3)
- 1) Remove two (2) screws 87 (3.5 × 20 CTTS(1)) and three (3) screws 90 (3 × 6 CBTS(1)) and move top panel semiassembly 30 in the direction of arrow 1 and then in the direction of arrow 2 to remove it.
- 2) Remove seven (7) screws 27 (3.5 × 16 CTTS(1)) and four (4) washers 28 (4.1 W), then remove front panel 26 in the direction of the arrow.

4. Remove the keyboard unit. (Fig. 3)

- 1) Remove five (5) screws 60 (4 × 25 CTTS(S)) and two (2) washers 61 (4.1W) from both ends.
- 2) Remove two (2) screws 63 (4  $\times$  20 CTS) and two (2) nuts 61 (4NUT-W) and then thirteen (13) screws 62 (4  $\times$  12 CTTS(1)).