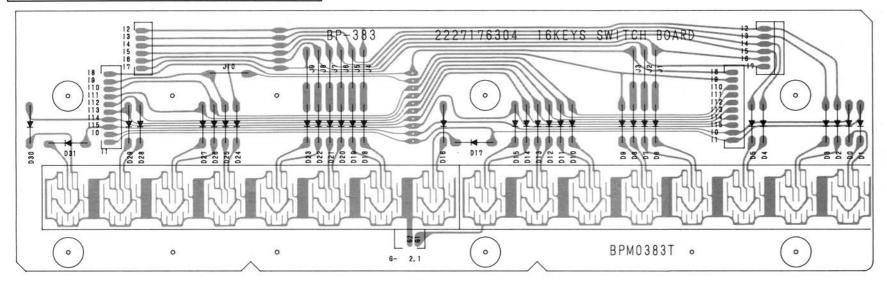

| Name of P.C. Board   | UNIT No. | Remarks                   |
|----------------------|----------|---------------------------|
| 24 KEYS SWITCH BOARD | BP-380-2 |                           |
| 16 KEYS SWITCH BOARD | BP-383-2 |                           |
| MAIN PCB             | BP-421-2 |                           |
| EFFECT BOARD         | BP-422-1 | ÷ /                       |
| POWER BOARD          | BP-419-1 | 4                         |
| PANEL BOARD          | BP-420-3 |                           |
| L/FILTER BOARD       | BP-393-2 | U.S.A., Canada Models     |
|                      | BP-393-3 | Europe, U.K., Asia Models |

# LIST OF P.C. Board UNIT