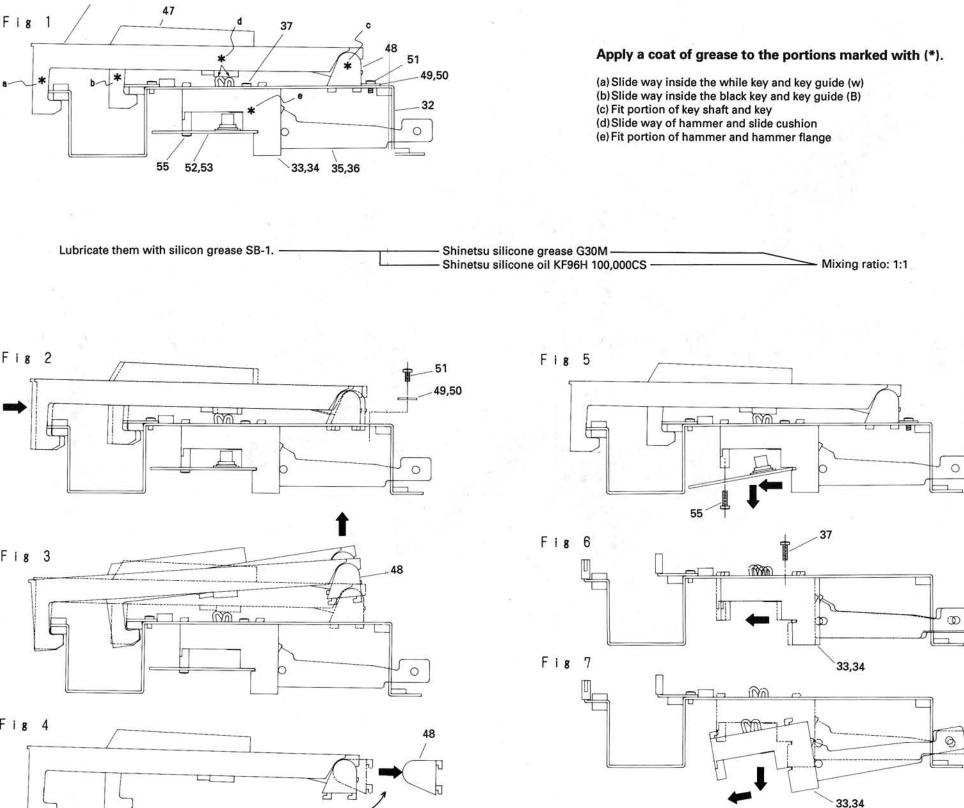

# How to disassemble the keyboard unit KEY-148 Sectional view (Fig.1)

1. Remove the keyboard unit from the piano body.

- 2. How to remove the keyboard (Fig.2,3, and 4)
- 1) After removing screws 51, remove K/S stoppers 49,50. Push the keyboard toward the arrow. (Fig.2)
- 2) Remove the key together with key shaft 48 from the chassis ass'y by lifting the rear part of the key in the arrow direction. (Fig.3) 3) Remove the while key first, and then, the black key. For mounting them, mount the black
- key first.
- 4) Remove the key shaft 48 backward by turning it 90° in the arrow direction. (Fig.4)

3. How to remove the switch board. (Fig.5)

- 1) Remove screw 55, and then, remove the switch board by moving it toward the arrow. 2) Removal of the keyboard is not necessary when removing the switch board only.
- 4. How to remove the hammer (Fig.6.7)
- 1) Remove screws 37, and move the hammer flanges in the arrow direction. (Fig.6) 2) Remove hammer flanges 33,34 (together with each hammer) by moving them in the arrow directions. (Fig.7)
- 3) For removing the hammer flanges, all screws 37 can be removed by removing five white/ black keys of octave G-B and four white/black keys on the high-pitched sound side.

5. How to remove the hammers

1) Remove hammer 35,36 in the arrow direction by turning them upward by 90°.

0 35,36 0

33,34

0

Fig 8