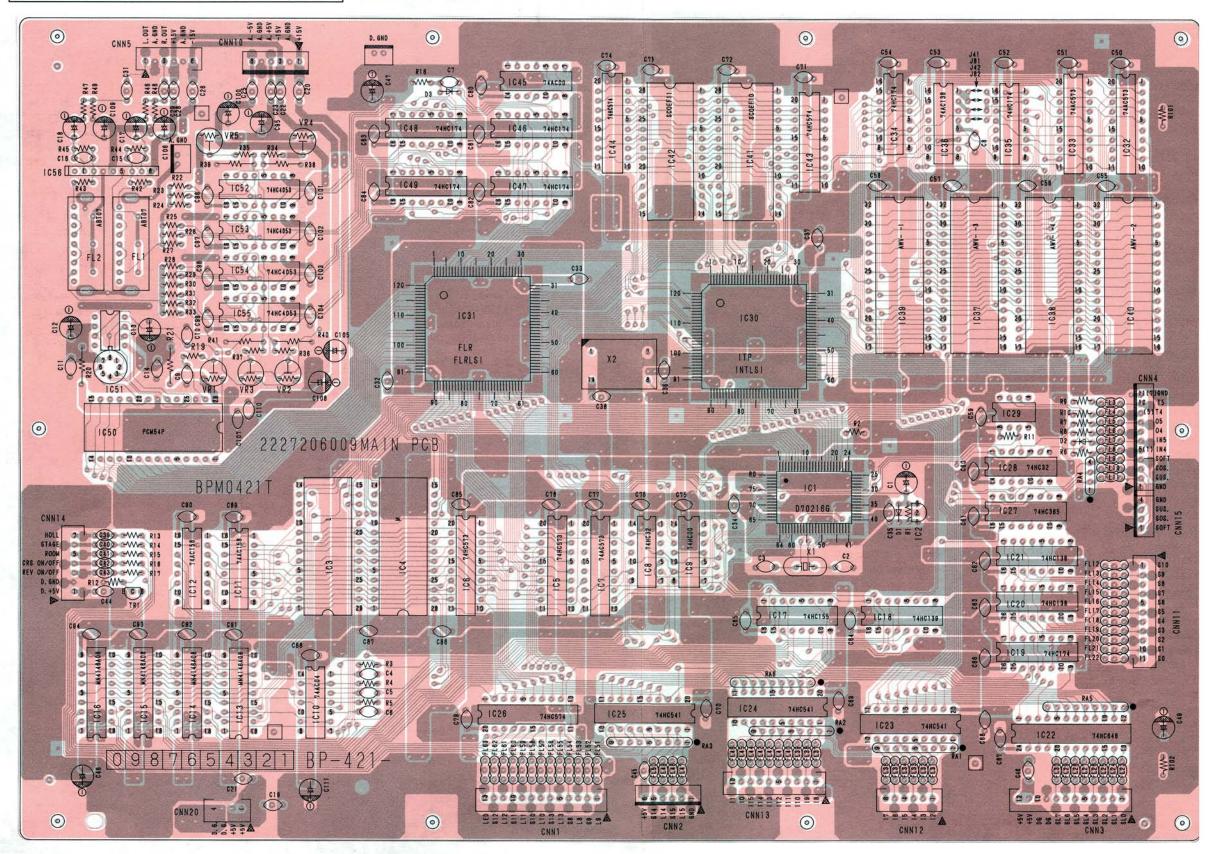

| Name of P.C. Board   | UNIT No. | Remarks                   |
|----------------------|----------|---------------------------|
| 24 KEYS SWITCH BOARD | BP-380-2 |                           |
| 16 KEYS SWITCH BOARD | BP-383-2 |                           |
| MAIN PCB             | BP-421-2 |                           |
| EFFECT BOARD         | BP-422-1 | ÷ /                       |
| POWER BOARD          | BP-419-1 | 4                         |
| PANEL BOARD          | BP-420-3 |                           |
| L/FILTER BOARD       | BP-393-2 | U.S.A., Canada Models     |
|                      | BP-393-3 | Europe, U.K., Asia Models |

# LIST OF P.C. Board UNIT