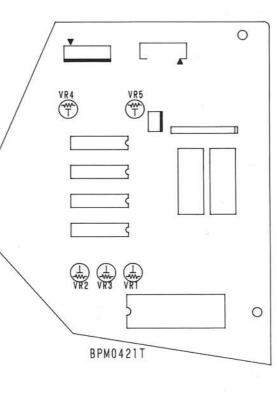

| Name of P.C. Board   | UNIT No. | Remarks                   |
|----------------------|----------|---------------------------|
| 24 KEYS SWITCH BOARD | BP-380-2 |                           |
| 16 KEYS SWITCH BOARD | BP-383-2 |                           |
| MAIN PCB             | BP-421-2 |                           |
| EFFECT BOARD         | BP-422-1 | ÷ /                       |
| POWER BOARD          | BP-419-1 | 4                         |
| PANEL BOARD          | BP-420-3 |                           |
| L/FILTER BOARD       | BP-393-2 | U.S.A., Canada Models     |
|                      | BP-393-3 | Europe, U.K., Asia Models |