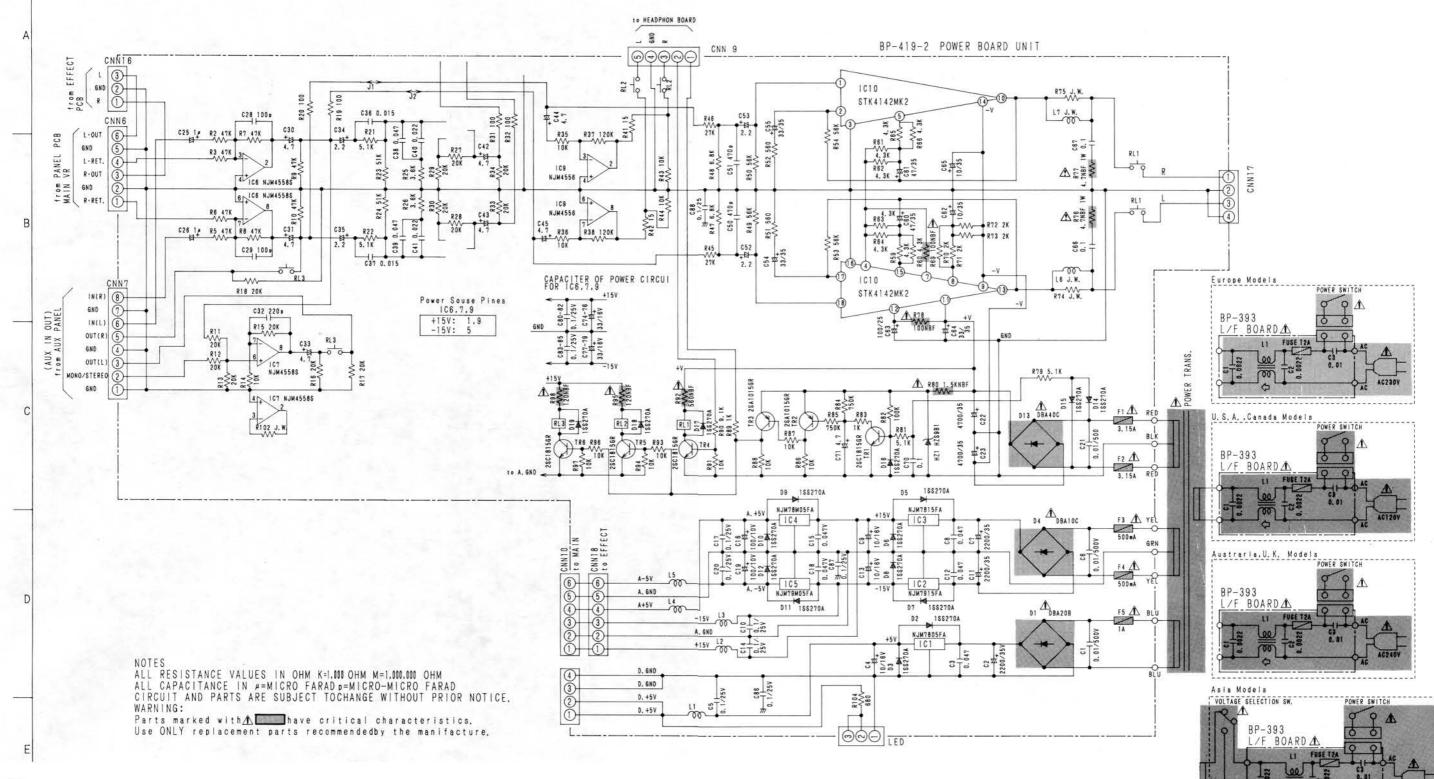

| Name of P.C. Board   | UNIT No. | Remarks                   |
|----------------------|----------|---------------------------|
| 24 KEYS SWITCH BOARD | BP-380-2 |                           |
| 16 KEYS SWITCH BOARD | BP-383-2 |                           |
| MAIN PCB             | BP-421-2 |                           |
| EFFECT BOARD         | BP-422-1 | ÷ /                       |
| POWER BOARD          | BP-419-1 | 4                         |
| PANEL BOARD          | BP-420-3 |                           |
| L/FILTER BOARD       | BP-393-2 | U.S.A., Canada Models     |
|                      | BP-393-3 | Europe, U.K., Asia Models |

# LIST OF P.C. Board UNIT