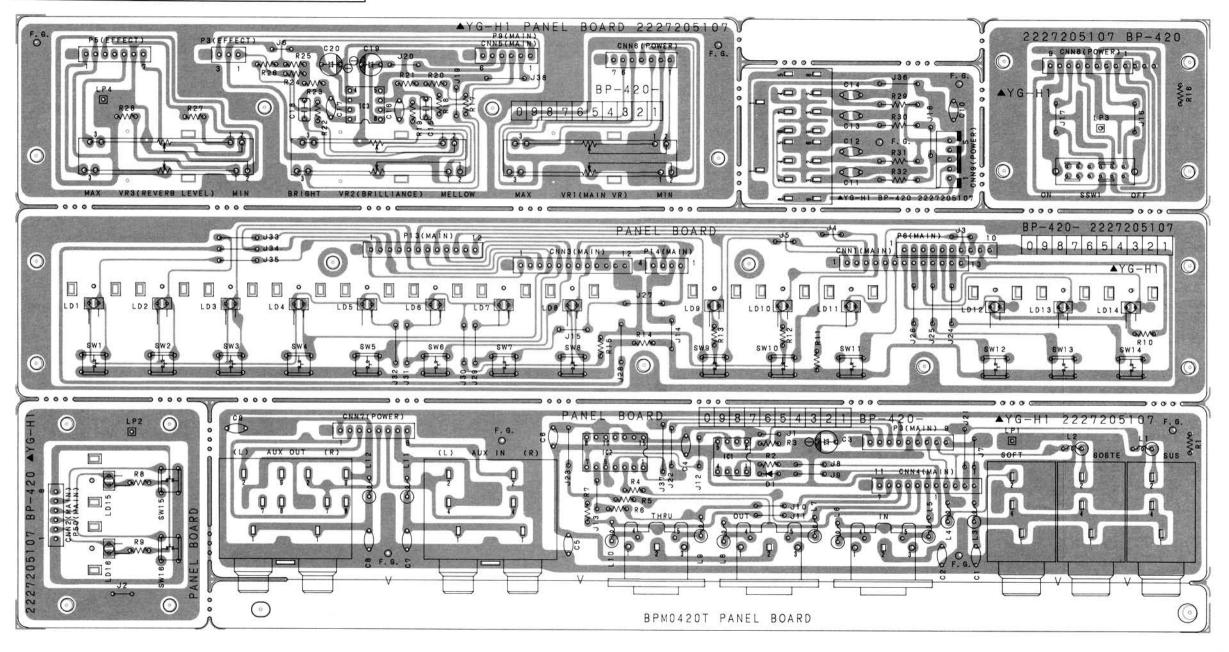

| Name of P.C. Board   | UNIT No. | Remarks                   |
|----------------------|----------|---------------------------|
| 24 KEYS SWITCH BOARD | BP-380-2 |                           |
| 16 KEYS SWITCH BOARD | BP-383-2 |                           |
| MAIN PCB             | BP-421-2 |                           |
| EFFECT BOARD         | BP-422-1 | ÷ /                       |
| POWER BOARD          | BP-419-1 | 4                         |
| PANEL BOARD          | BP-420-3 |                           |
| L/FILTER BOARD       | BP-393-2 | U.S.A., Canada Models     |
|                      | BP-393-3 | Europe, U.K., Asia Models |

# LIST OF P.C. Board UNIT