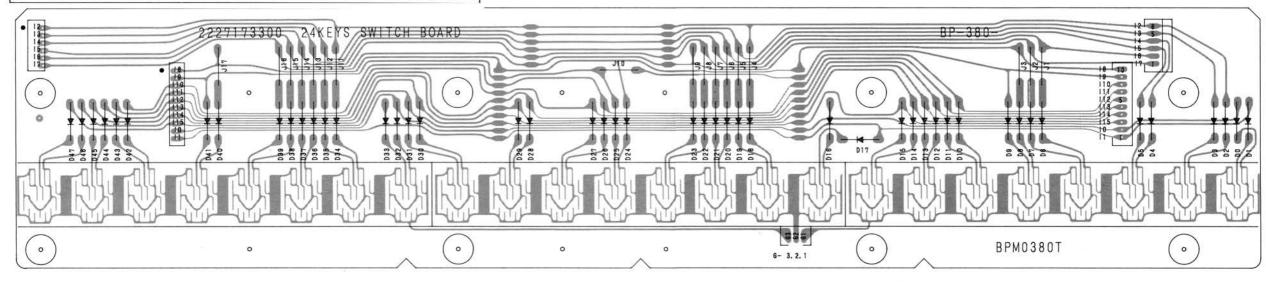

| Name of P.C. Board   | UNIT No. | Remarks                   |
|----------------------|----------|---------------------------|
| 24 KEYS SWITCH BOARD | BP-380-2 |                           |
| 16 KEYS SWITCH BOARD | BP-383-2 |                           |
| MAIN PCB             | BP-421-2 |                           |
| EFFECT BOARD         | BP-422-1 | ÷ /                       |
| POWER BOARD          | BP-419-1 | 4                         |
| PANEL BOARD          | BP-420-3 |                           |
| L/FILTER BOARD       | BP-393-2 | U.S.A., Canada Models     |
|                      | BP-393-3 | Europe, U.K., Asia Models |

# LIST OF P.C. Board UNIT