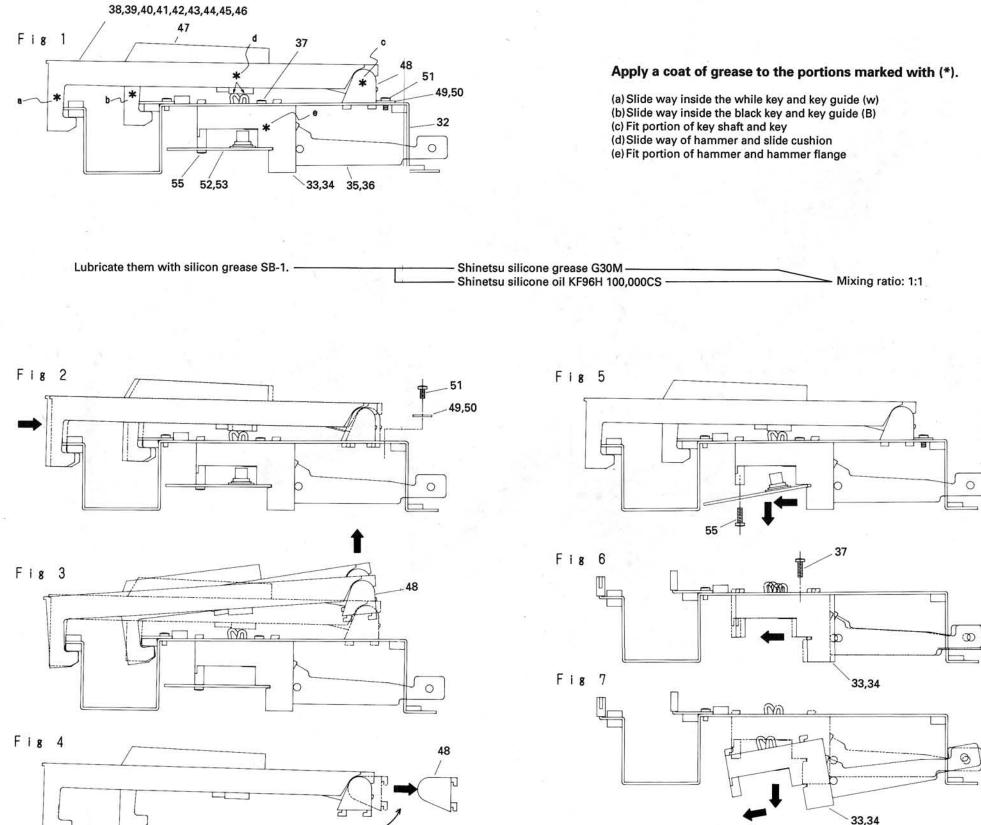

# How to disassemble the keyboard unit KEY-148 Sectional view (Fig.1)

1. Remove the keyboard unit from the piano body.

- 2. How to remove the keyboard (Fig.2,3, and 4)
- 1) After removing screws 51, remove K/S stoppers 49,50. Push the keyboard toward the arrow. (Fig.2)
- 2) Remove the key together with key shaft 48 from the chassis ass'y by lifting the rear part of the key in the arrow direction. (Fig.3) 3) Remove the while key first, and then, the black key. For mounting them, mount the black
- key first.
- 4) Remove the key shaft 48 backward by turning it 90° in the arrow direction. (Fig.4)

3. How to remove the switch board. (Fig.5)

- 1) Remove screw 55, and then, remove the switch board by moving it toward the arrow. 2) Removal of the keyboard is not necessary when removing the switch board only.
- 4. How to remove the hammer (Fig.6.7)
- 1) Remove screws 37, and move the hammer flanges in the arrow direction. (Fig.6) 2) Remove hammer flanges 33,34 (together with each hammer) by moving them in the arrow directions. (Fig.7)
- 3) For removing the hammer flanges, all screws 37 can be removed by removing five white/ black keys of octave G-B and four white/black keys on the high-pitched sound side.

5. How to remove the hammers

1) Remove hammer 35,36 in the arrow direction by turning them upward by 90°.

0 35,36 0

33,34

0

Fig 8