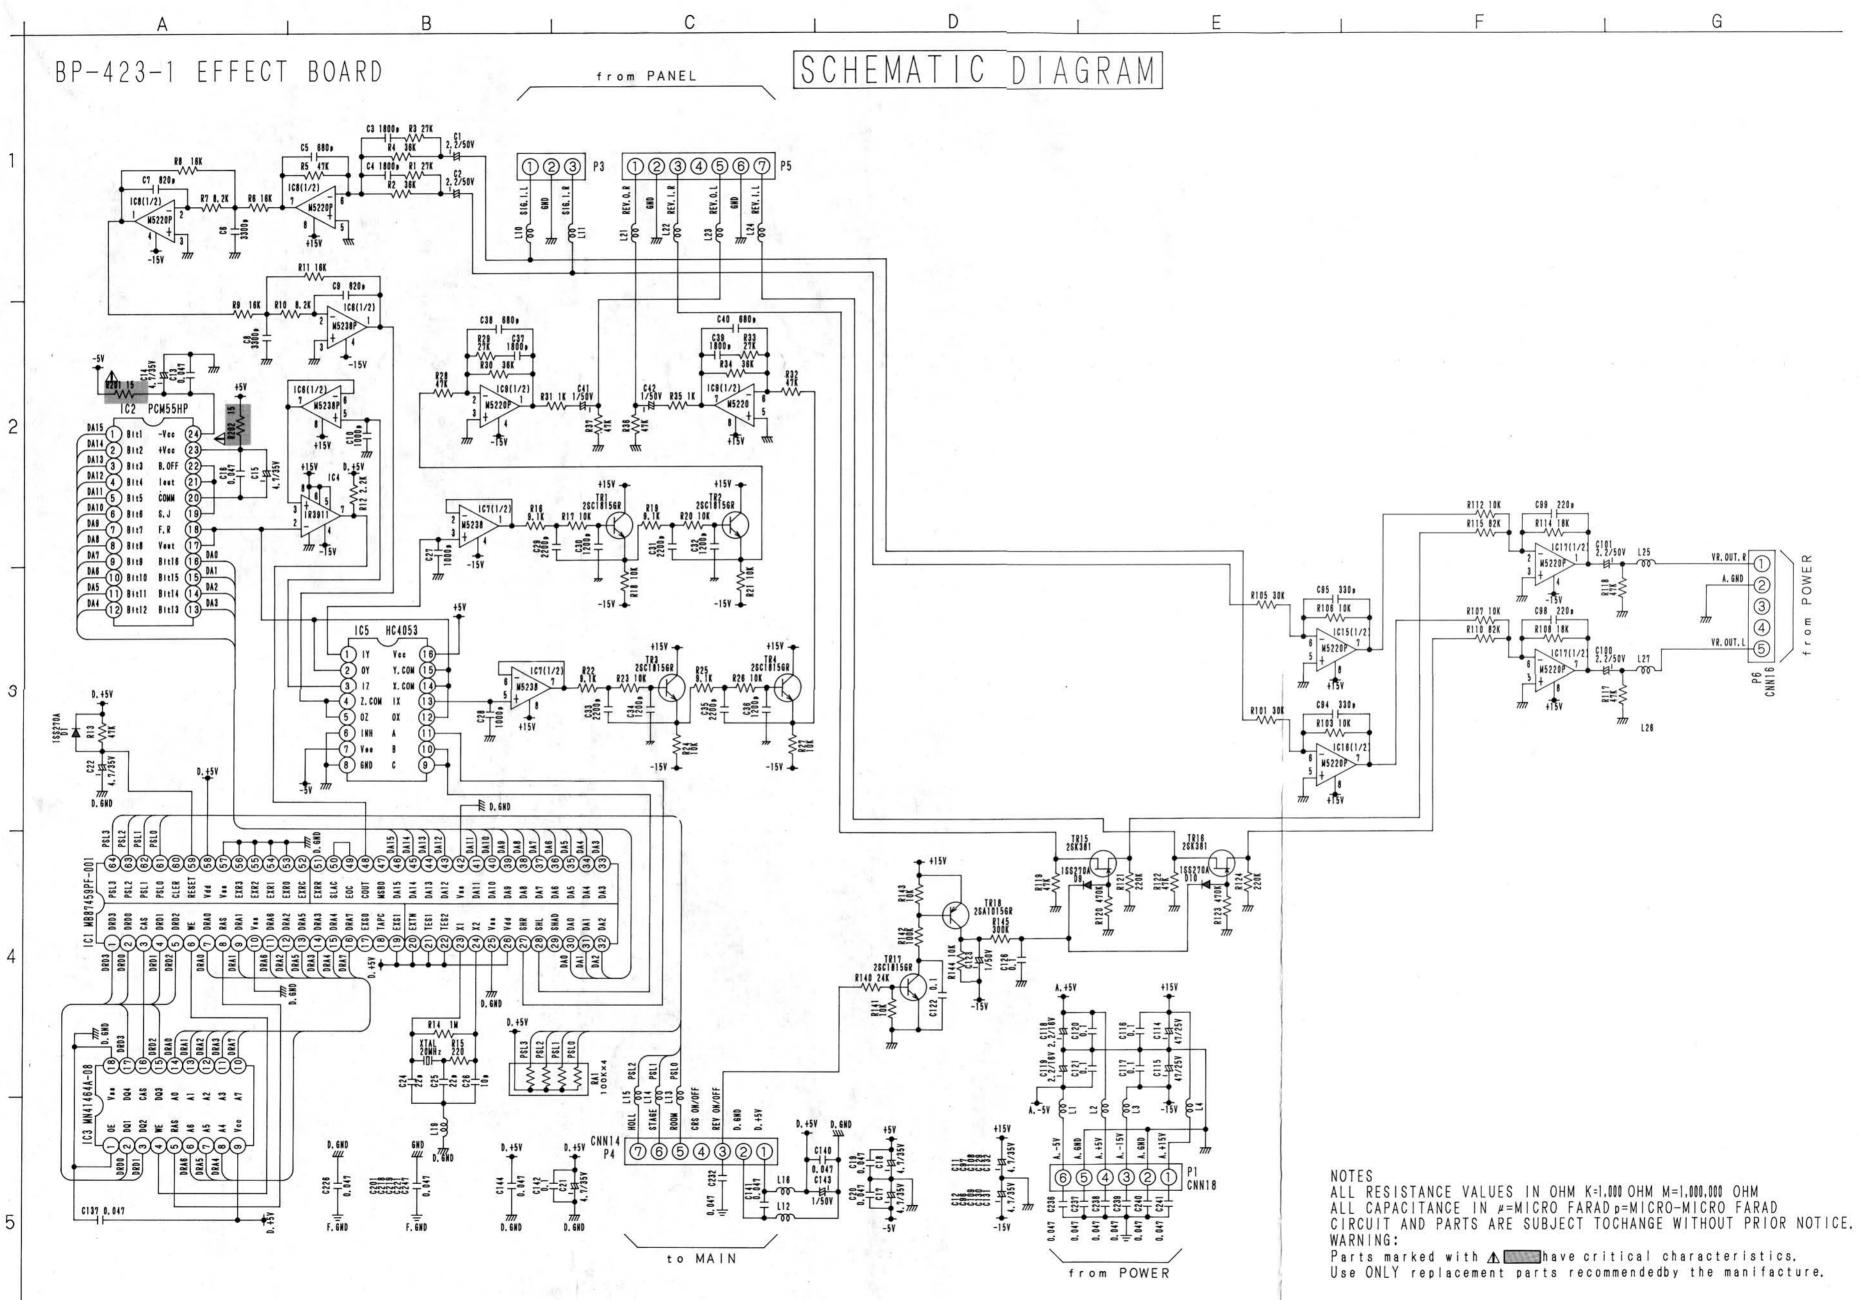

| Name of P.C. Board   | UNIT No. | Remarks                   |
|----------------------|----------|---------------------------|
| 24 KEYS SWITCH BOARD | BP-380-2 |                           |
| 16 KEYS SWITCH BOARD | BP-383-2 |                           |
| MAIN PCB             | BP-421-2 |                           |
| EFFECT BOARD         | BP-422-1 | ÷ /                       |
| POWER BOARD          | BP-419-1 | 4                         |
| PANEL BOARD          | BP-420-3 |                           |
| L/FILTER BOARD       | BP-393-2 | U.S.A., Canada Models     |
|                      | BP-393-3 | Europe, U.K., Asia Models |

# LIST OF P.C. Board UNIT