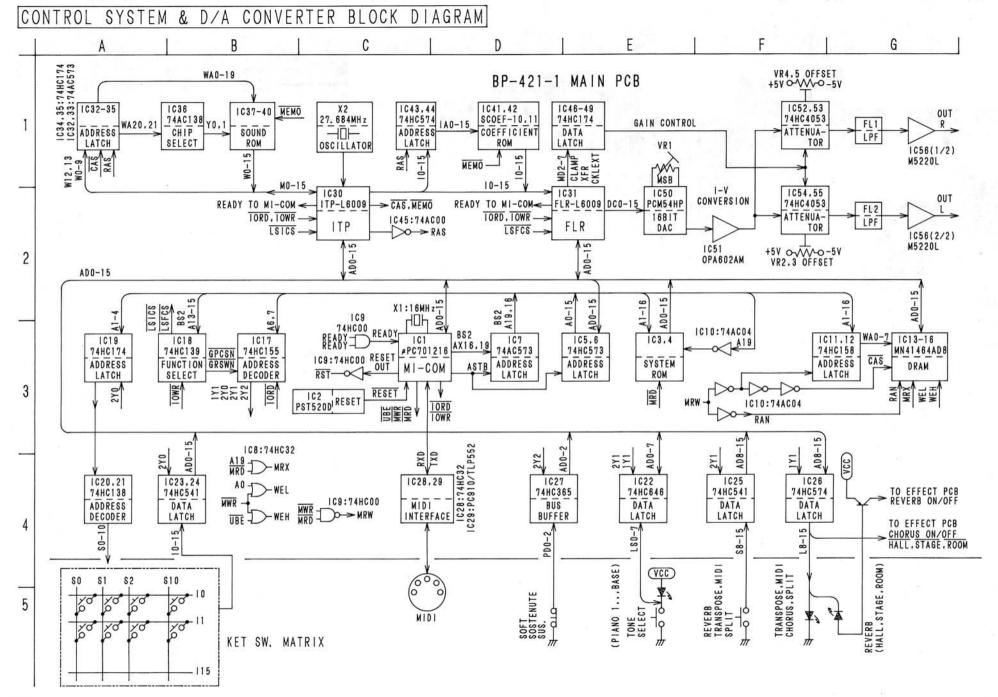

-----------|-----------------------------------------------|--|--|
|   |        | A B |                  |               |                                               |  |  |
| 1 | VR1    | R   | L                | 37 (A)        | Set A to ON.                                  |  |  |
| 2 | VR5    | R   | L                | 28 (C)        | Set C to ON repeatedly.                       |  |  |
| 3 | VR4    | R   | L                | 30, 32 (D, E) | Set D and E to ON alternately and repeatedly. |  |  |
| 4 | VR3    | L   | R                | 28 (C)        | Set C to ON repeatedly.                       |  |  |
| 5 | VR2    | L   | R                | 25, 27 (A, B) | Set A and B to ON alternately and repeatedly. |  |  |

Note: For item 1 adjust to the volume is minimum when listening.



8a



8b





# PARTS LIST Printed Circut Board: EP-3300

BP-421-1 MAIN PCB

| Ref. No.   | Part No.   | Part Name                      | Remarks                                                                                                         |
|------------|------------|--------------------------------|-----------------------------------------------------------------------------------------------------------------|
| 101        | 2621535004 | #PD70216GF-8-388               |                                                                                                                 |
| 102        | 2630803002 | PST520D-2                      |                                                                                                                 |
| 103        | 2621726062 |