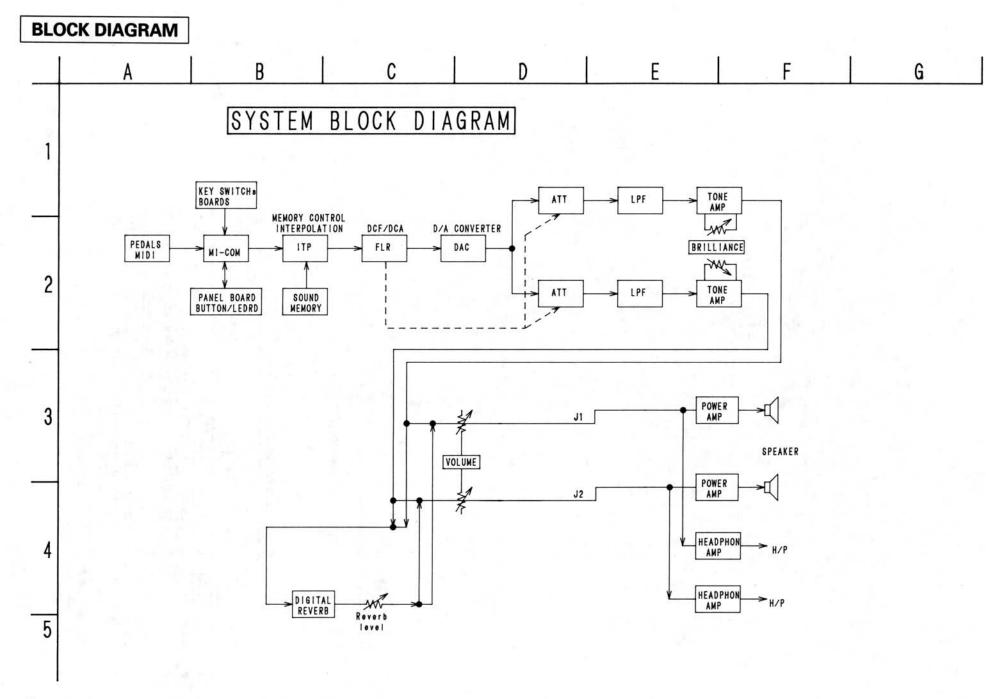

-|---------------|-----------------------------------------------|--|--|
|   |        | A B |                  |               |                                               |  |  |
| 1 | VR1    | R   | L                | 37 (A)        | Set A to ON.                                  |  |  |
| 2 | VR5    | R   | L                | 28 (C)        | Set C to ON repeatedly.                       |  |  |
| 3 | VR4    | R   | L                | 30, 32 (D, E) | Set D and E to ON alternately and repeatedly. |  |  |
| 4 | VR3    | L   | R                | 28 (C)        | Set C to ON repeatedly.                       |  |  |
| 5 | VR2    | L   | R                | 25, 27 (A, B) | Set A and B to ON alternately and repeatedly. |  |  |

Note: For item 1 adjust to the volume is minimum when listening.



8a



8b





# PARTS LIST Printed Circut Board: EP-3300

BP-421-1 MAIN PCB

| Ref. No.   | Part No.   | Part Name                      | Remarks                                                                                                         |
|------------|------------|--------------------------------|-----------------------------------------------------------------------------------------------------------------|
| 101        | 2621535004 | #PD70216GF-8-388               |                                                                                                                 |
| 102        | 2630803002 | PST520D-2                      |                                                                                                                 |
| 103        | 262172