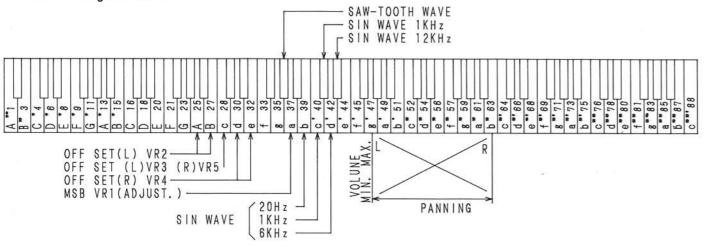

| Name of P.C. Board   | UNIT No. | Remarks                   |
|----------------------|----------|---------------------------|
| 24 KEYS SWITCH BOARD | BP-380-2 |                           |
| 16 KEYS SWITCH BOARD | BP-383-2 |                           |
| MAIN PCB             | BP-421-2 |                           |
| EFFECT BOARD         | BP-422-1 | ÷ /                       |
| POWER BOARD          | BP-419-1 | 4                         |
| PANEL BOARD          | BP-420-3 |                           |
| L/FILTER BOARD       | BP-393-2 | U.S.A., Canada Models     |
|                      | BP-393-3 | Europe, U.K., Asia Models |