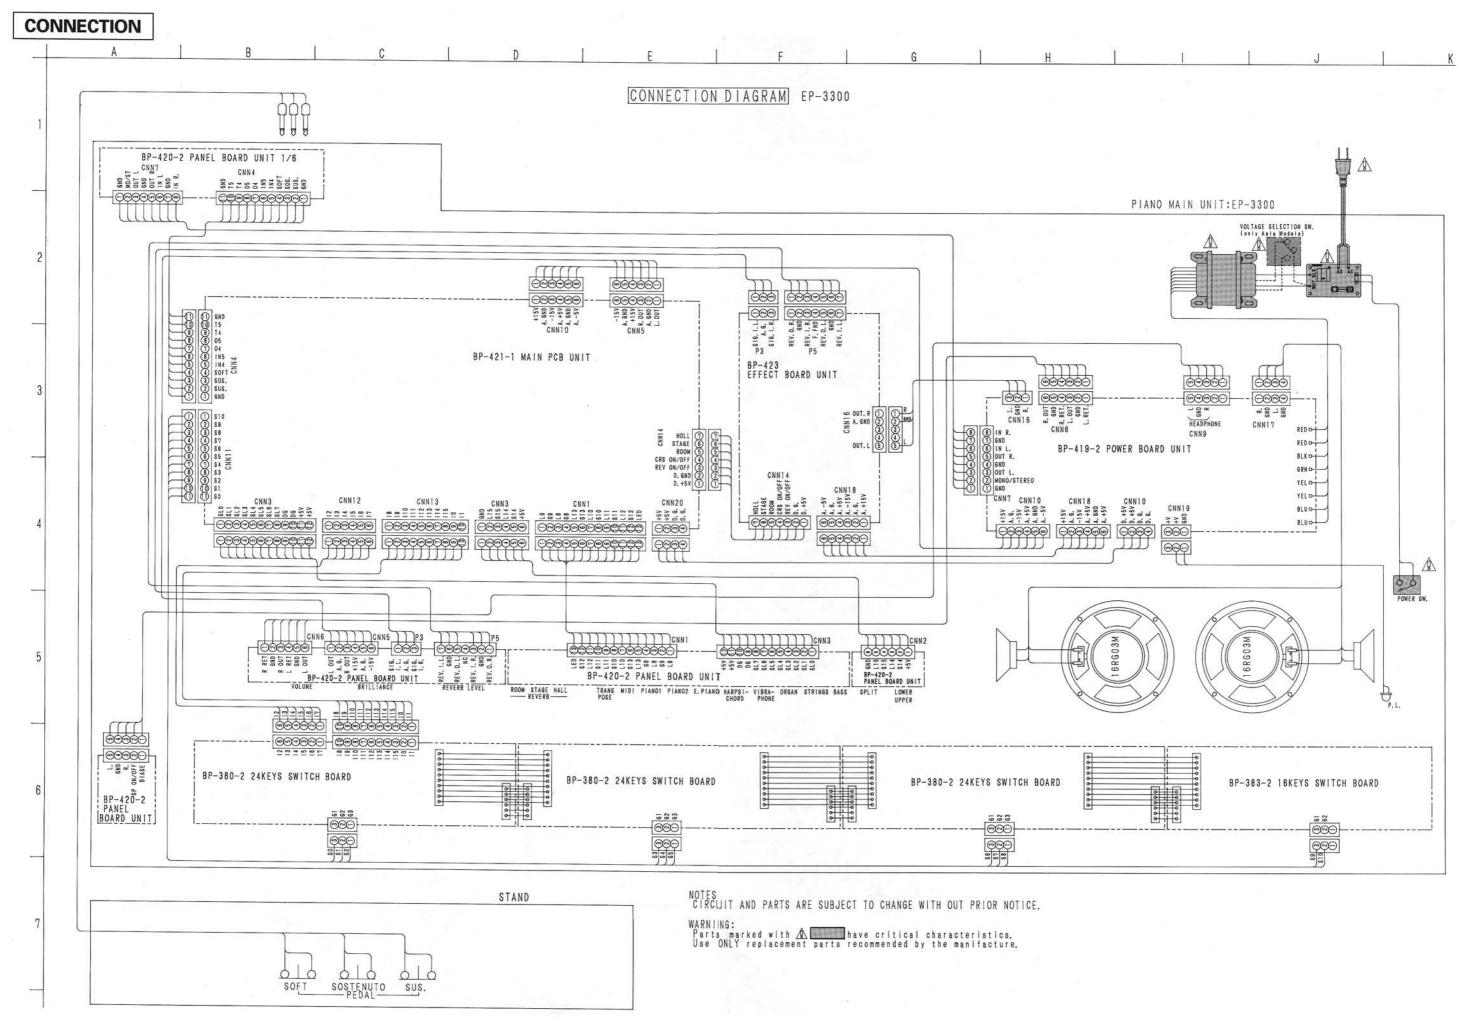

| Name of P.C. Board   | UNIT No. | Remarks                   |
|----------------------|----------|---------------------------|
| 24 KEYS SWITCH BOARD | BP-380-2 |                           |
| 16 KEYS SWITCH BOARD | BP-383-2 |                           |
| MAIN PCB             | BP-421-2 |                           |
| EFFECT BOARD         | BP-422-1 | ÷ /                       |
| POWER BOARD          | BP-419-1 | 4                         |
| PANEL BOARD          | BP-420-3 |                           |
| L/FILTER BOARD       | BP-393-2 | U.S.A., Canada Models     |
|                      | BP-393-3 | Europe, U.K., Asia Models |

# LIST OF P.C. Board UNIT