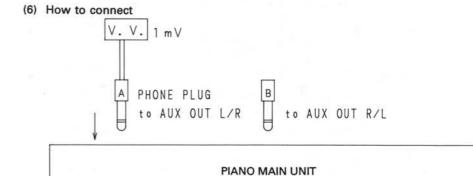

ustment point locations See the diagram on the right.
- (4) Order of adjustments

| 1 | Warm up           | More than 5 minute |              |  |  |  |
|---|-------------------|--------------------|--------------|--|--|--|
| 2 | Test mode         |                    |              |  |  |  |
| 3 | MSB adjustment    |                    | VR1          |  |  |  |
| 4 | OFFSET adjustment | 1                  | VR5 (R Side) |  |  |  |
|   |                   | 2                  | VR4 (R Side) |  |  |  |
|   |                   | 3                  | VR3 (L Side) |  |  |  |
|   |                   | 4                  | VR2 (L Side) |  |  |  |

#### (5) Settings of VRs on panel

| Name of VR | VOLUME | BRILLIANCE |
|------------|--------|------------|
| Setting    | MAX.   | BRIGHT     |





#### (7) Adjustment procedure

Adjust the VRs so the millivoltmeter reading is minimum.

|   | VR No. |     | ositions<br>OUT) | No. of keys   | Operation                                     |  |  |
|---|--------|-----|------------------|---------------|-----------------------------------------------|--|--|
|   |        | A B |                  |               |                                               |  |  |
| 1 | VR1    | R   | L                | 37 (A)        | Set A to ON.                                  |  |  |
| 2 | VR5    | R   | L                | 28 (C)        | Set C to ON repeatedly.                       |  |  |
| 3 | VR4    | R   | L                | 30, 32 (D, E) | Set D and E to ON alternately and repeatedly. |  |  |
| 4 | VR3    | L   | R                | 28 (C)