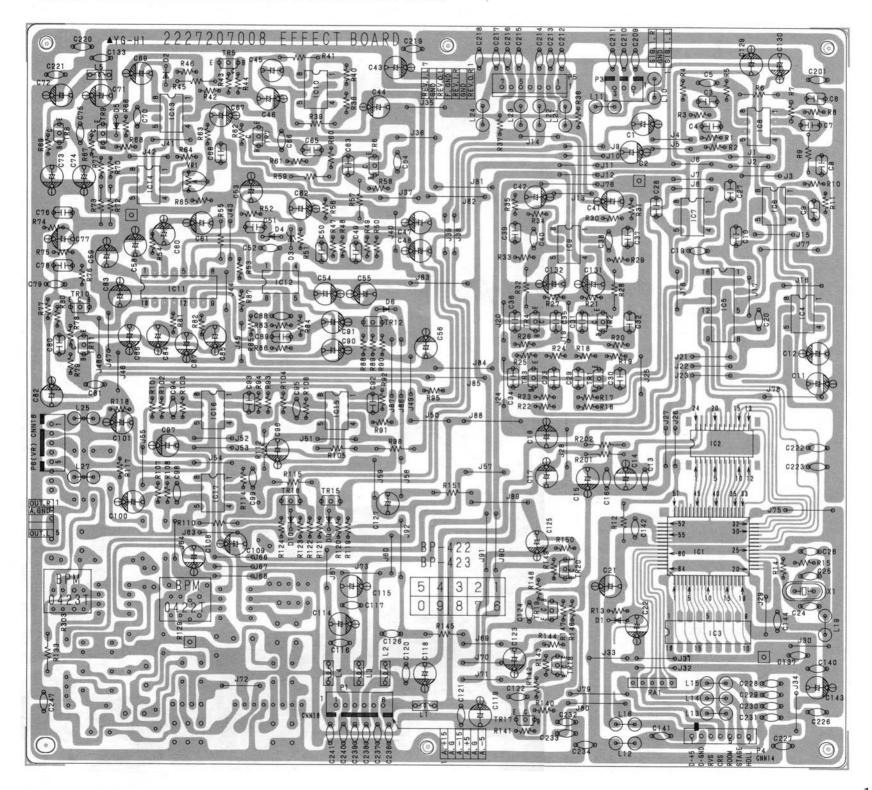

| Name of P.C. Board   | UNIT No. | Remarks                   |
|----------------------|----------|---------------------------|
| 24 KEYS SWITCH BOARD | BP-380-2 |                           |
| 16 KEYS SWITCH BOARD | BP-383-2 |                           |
| MAIN PCB             | BP-421-2 |                           |
| EFFECT BOARD         | BP-422-1 | ÷ /                       |
| POWER BOARD          | BP-419-1 | 4                         |
| PANEL BOARD          | BP-420-3 |                           |
| L/FILTER BOARD       | BP-393-2 | U.S.A., Canada Models     |
|                      | BP-393-3 | Europe, U.K., Asia Models |

# LIST OF P.C. Board UNIT