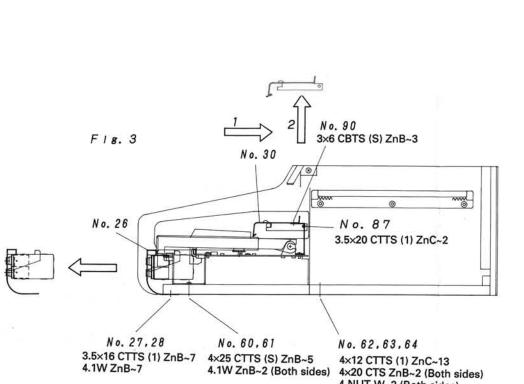

# **DISASSEMBLY OF KEY-148**

4 NUT-W~2 (Both sides)

1. Remove roof board semi-assembly 16. (Fig. 1)

- 1) Remove eight (8) screws 112 ( $3 \times 10$  CBTS(1)).
- 2) Move roof board semi-assembly 16 in the direction of arrow 1 and lift it in the direction of arrow 2. 2. Remove key cover assembly 29. (Fig. 2)
- 1) Lift key cover assembly 29 to remove it.
- 3. Remove top panel semi-assembly 30 and front panel 26. (Fig. 3)
- 1) Remove two (2) screws 87 (3.5 × 20 CTTS(1)) and three (3) screws 90 (3 × 6 CBTS(1)) and move top panel semiassembly 30 in the direction of arrow 1 and then in the direction of arrow 2 to remove it.
- 2) Remove seven (7) screws 27 (3.5 × 16 CTTS(1)) and four (4) washers 28 (4.1 W), then remove front panel 26 in the direction of the arrow.

4. Remove the keyboard unit. (Fig. 3)

- 1) Remove five (5) screws 60 (4 × 25 CTTS(S)) and two (2) washers 61 (4.1W) from both ends.
- 2) Remove two (2) screws 63 (4  $\times$  20 CTS) and two (2) nuts 61 (4NUT-W) and then thirteen (13) screws 62 (4  $\times$  12 CTTS(1)).