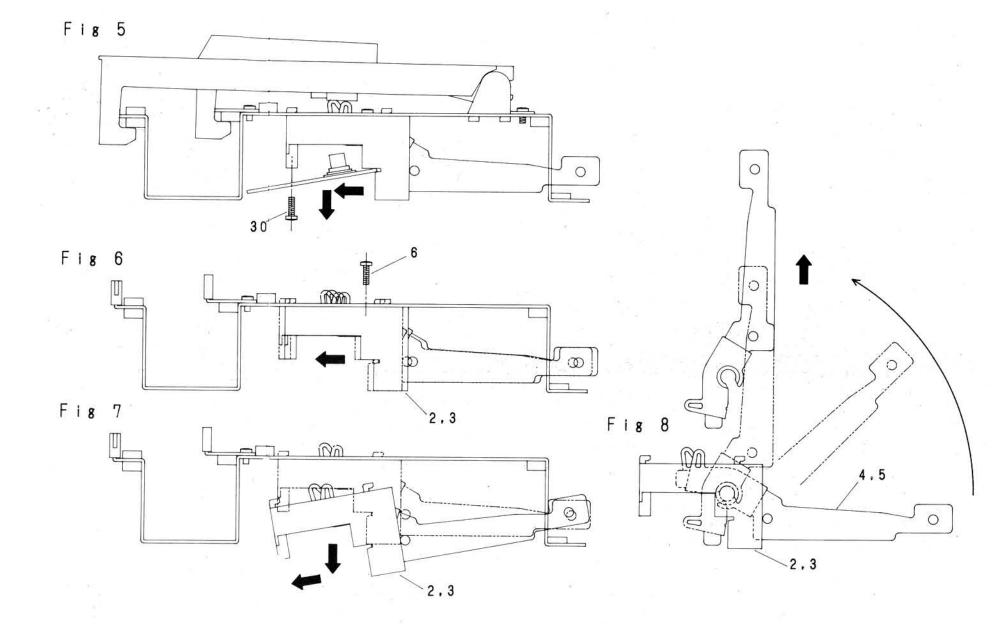

# **DISASSEMBLY**

#### How to disassemble the cabinet.

- 1. Remove the roof board. (Fig.1)
  - 1) Move the lid ass'y 300 backward. (Arrow 1)

172

- 2) Remove eight screws 140 (3  $\times$  10 CBTS (1)).
- 3) Remove roof board 124 in the arrow 3 direction by moving it in the arrow 2 direction.
- 2. Remove the lid ass'y. (Fig.2)
- 1) Move the lid ass'y 300 backward, and lift its rear part toward arrow 1.
- 2) Remove the lid ass'y by moving its front part toward arrow 2.
- 3. Remove the top panel semi-ass'y and front board ass'y.
- 1) Remove right and left screws 151 (3.5 × 30 CTTS (1)), one each, and screw 154 (3× 6 CBTS (s), 5pc.), and remove the top panel semi-ass'y 141 removing it toward the arrow.
- 2) Remove five screws 156 (3.5  $\times$  25 CTTS (1)), and remove the front board ass'y 155 toward the arrow.
- 4. Remove the keyboard unit. (Fig.4)
  - 1) Remove five screws 172 (4  $\times$  20 CTS), two screws 174 (4  $\times$  20 CTS), two nuts 175 (4NUT-W), and thirteen screws 173 (4  $\times$  12CTTS (1).)