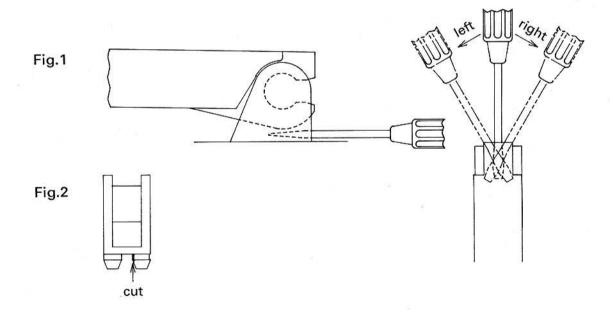

#### How to disassemble the cabinet.

- 1. Remove the roof board. (Fig.1)
  - 1) Move the lid ass'y 300 backward. (Arrow 1)

172

- 2) Remove eight screws 140 (3  $\times$  10 CBTS (1)).
- 3) Remove roof board 124 in the arrow 3 direction by moving it in the arrow 2 direction.
- 2. Remove the lid ass'y. (Fig.2)
- 1) Move the lid ass'y 300 backward, and lift its rear part toward arrow 1.
- 2) Remove the lid ass'y by moving its front part toward arrow 2.
- 3. Remove the top panel semi-ass'y and front board ass'y.
- 1) Remove right and left screws 151 (3.5 × 30 CTTS (1)), one each, and screw 154 (3× 6 CBTS (s), 5pc.), and remove the top panel semi-ass'y 141 removing it toward the arrow.
- 2) Remove five screws 156 (3.5  $\times$  25 CTTS (1)), and remove the front board ass'y 155 toward the arrow.
- 4. Remove the keyboard unit. (Fig.4)
  - 1) Remove five screws 172 (4  $\times$  20 CTS), two screws 174 (4  $\times$  20 CTS), two nuts 175 (4NUT-W), and thirteen screws 173 (4  $\times$  12CTTS (1).)