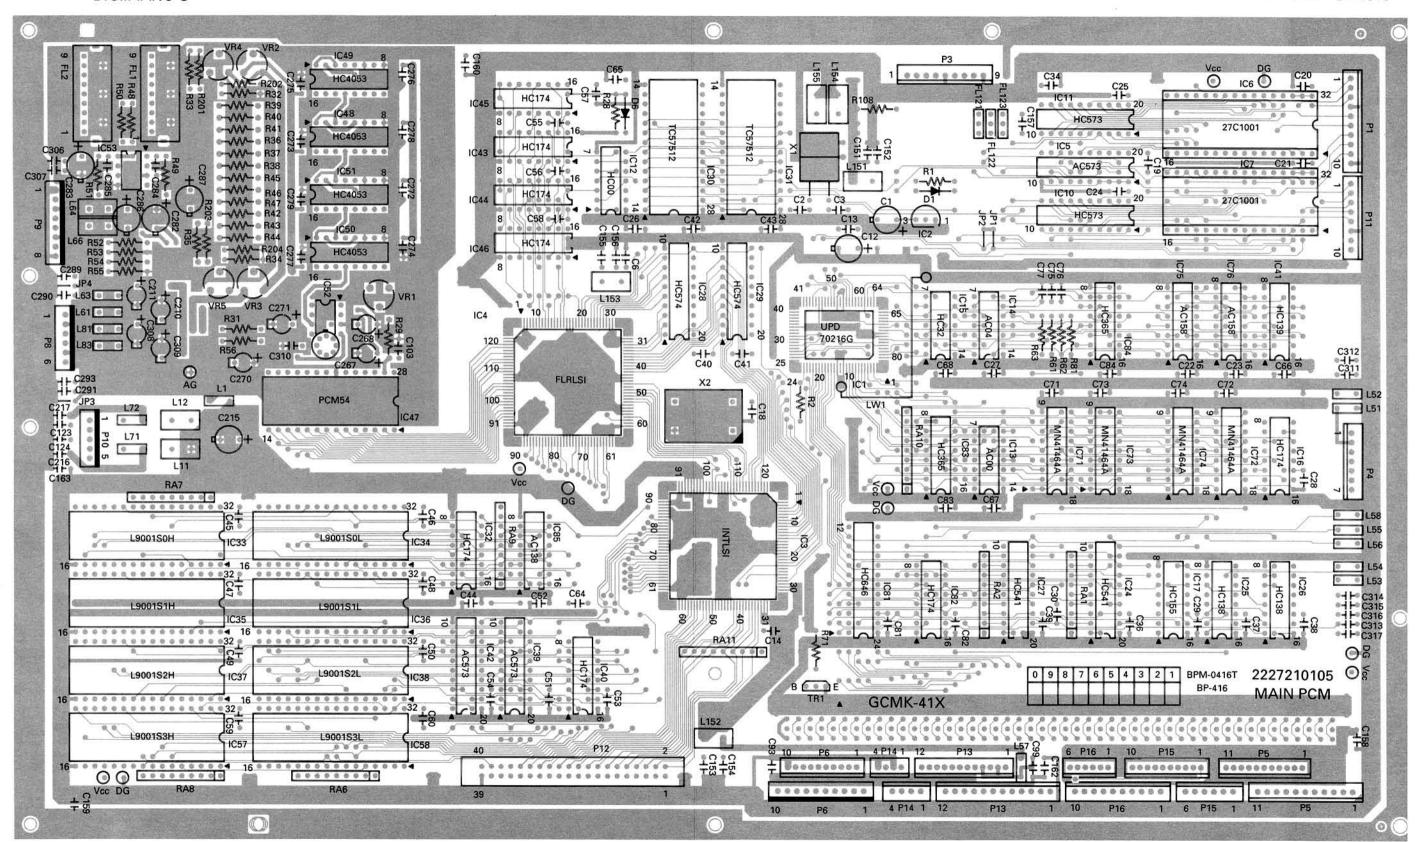

## **TABLE OF CONTENTS**

| CAUTIONS                    | 2       |
|-----------------------------|---------|
| DISASSEMBLY                 |         |
| PARTS LIST OF EXPLODED VIEW | 4       |
| EXPLODED VIEW               | 5       |
| DISASSEMBLY OF KEYS         | 6       |
| ADJUSTMENT OF KEYS          | 7       |
| EXPLODED VIEW OF KEYS       | 8       |
| PARTS LIST OF KEYS          | 9       |
| BLOCK DIAGRAM               | 10, 11  |
| CIRCUIT DIAGRAM             | 12 – 17 |
| P. W. BOARD                 |         |
| VOLUME ADJUSTMENT           | 26      |
| SPECIFICATIONS              | 27      |
| LIST OF P. W. BOARD No      | 27      |