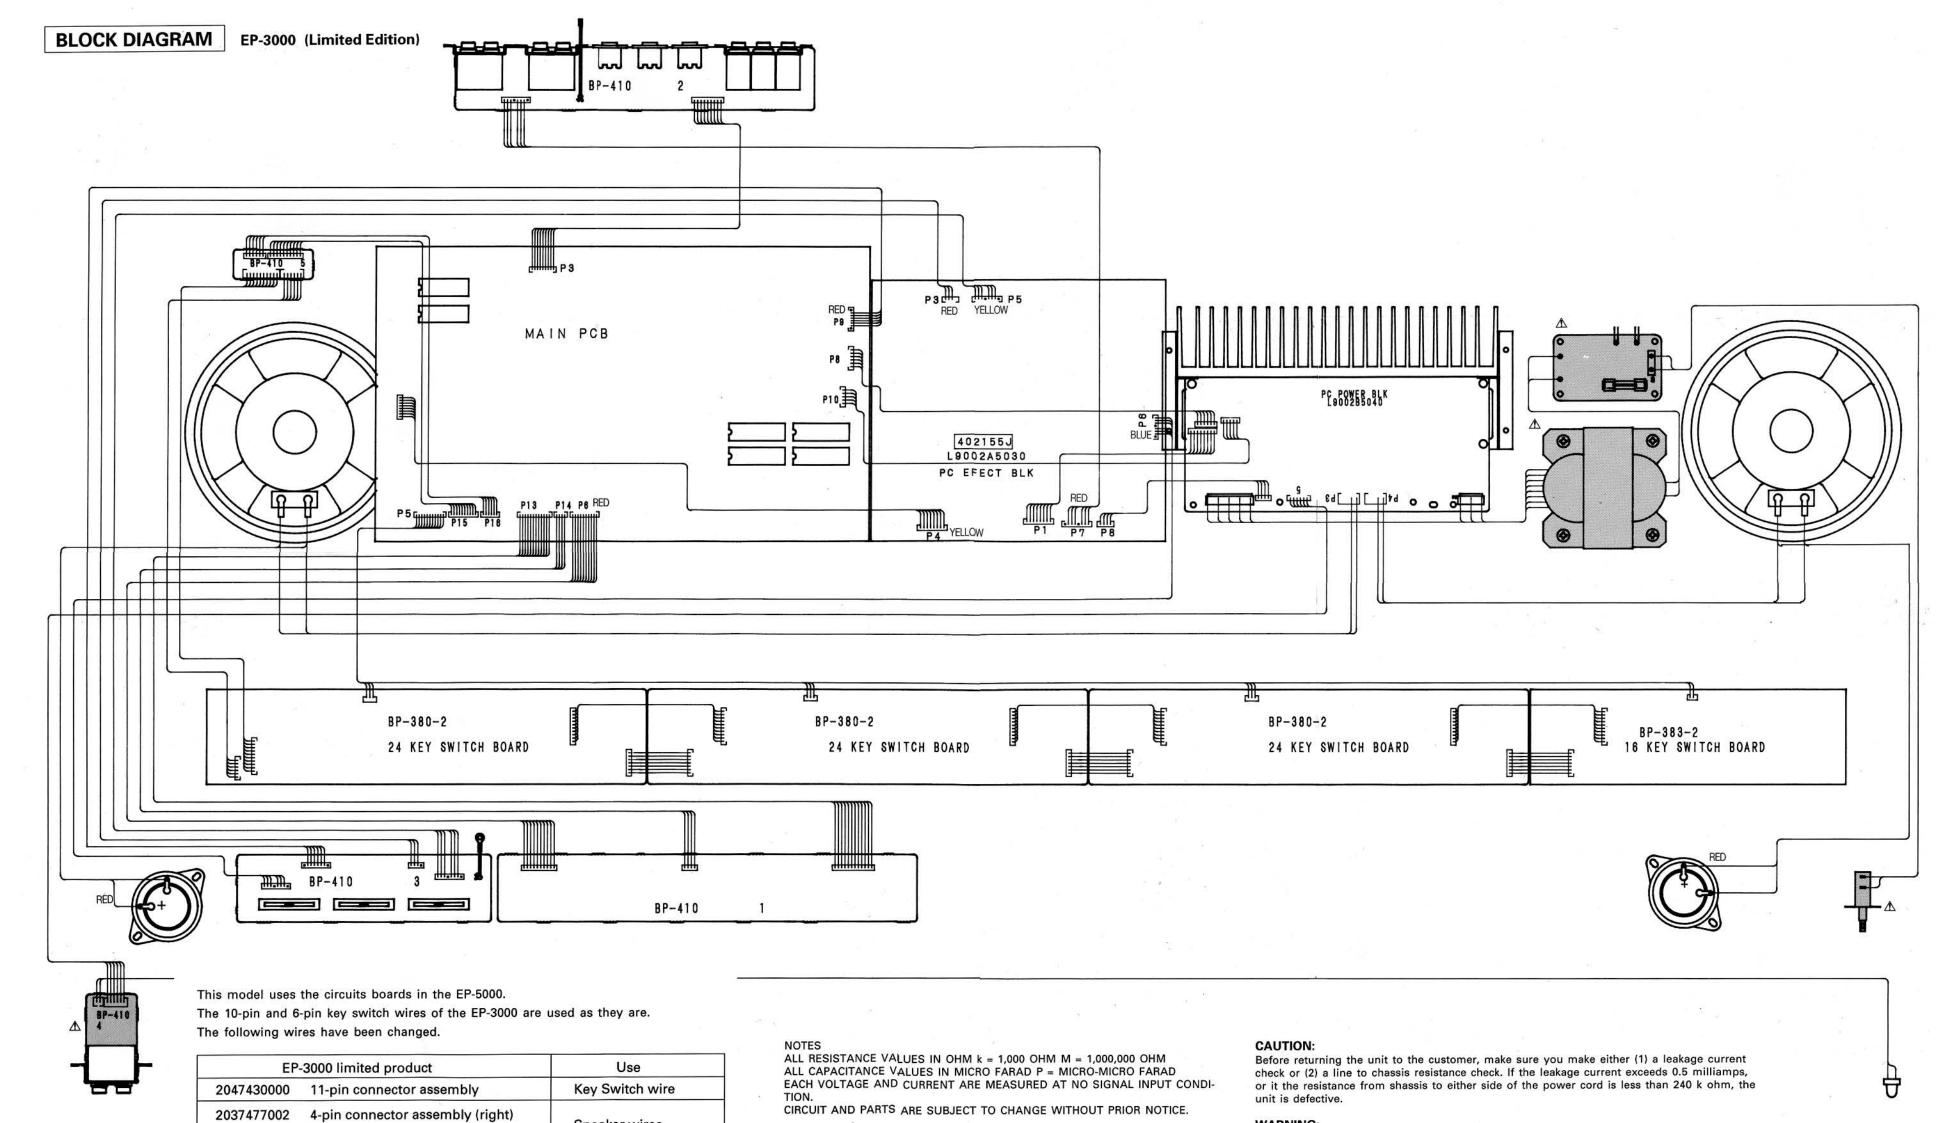

## **TABLE OF CONTENTS**

| CAUTIONS                    | 2       |
|-----------------------------|---------|
| DISASSEMBLY                 |         |
| PARTS LIST OF EXPLODED VIEW | 4       |
| EXPLODED VIEW               | 5       |
| DISASSEMBLY OF KEYS         | 6       |
| ADJUSTMENT OF KEYS          | 7       |
| EXPLODED VIEW OF KEYS       | 8       |
| PARTS LIST OF KEYS          | 9       |
| BLOCK DIAGRAM               | 10, 11  |
| CIRCUIT DIAGRAM             | 12 – 17 |
| P. W. BOARD                 |         |
| VOLUME ADJUSTMENT           | 26      |
| SPECIFICATIONS              | 27      |
| LIST OF P. W. BOARD No      | 27      |