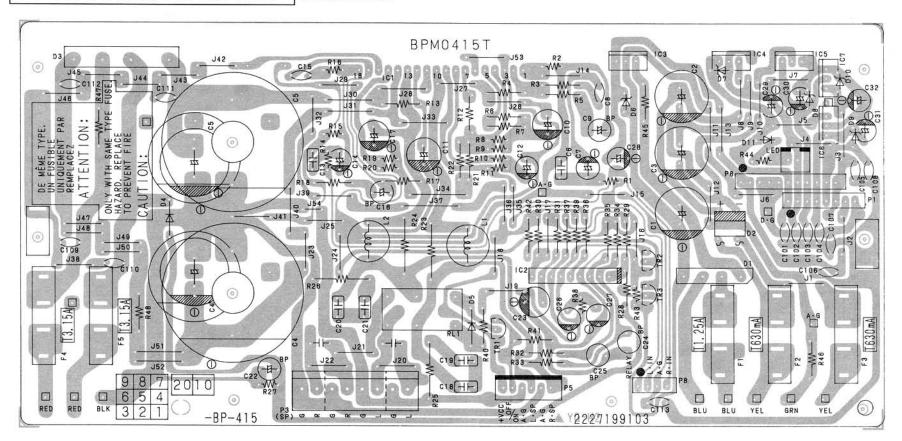

|   | F |

#### TRANSISTORS

| TR1         | <br>B3   |
|-------------|----------|
| TR2         | <br>B2   |
| TR3         | <br>C3   |
| TR4         | <br>B,C  |
| TR5         | <br>D1   |
| TR6         | <br>D1   |
| TR7         | <br>D1   |
| TR8         | <br>F1   |
| TR9         | <br>E1   |
| TR10        | <br>F2   |
| <b>TR11</b> | <br>E,F2 |
| TR12        | <br>D2   |
| TR15        | <br>D4   |
| <b>TR16</b> | <br>D4   |
| <b>TR17</b> | <br>. C5 |
| <b>TR18</b> | <br>. C5 |
| <b>TR19</b> | <br>.C4  |
| TR20        | <br>.C4  |
|             |          |



BP-383-2 16 KEYS SWITCH BOARD Pattern Side



# BP-380-2 24 KEYS SWITCH BOARD Pattern Side





POWER PCB L9002B5040

### **BP-410 MULTIPLEX BOARD UNIT**

Pattern Side





#### **BP-415 POWER BOARD UNIT**

#### Pattern Side



## **VOLUME ADJUSTMENT**

#### Test Mode and Adjustment EP-3000 MAIN BOARD

#### Test mode

How to set to the test mode:

Press the CHOIR button and hold it, then turn the power switch on.

Only the PIANO 1 indicator lights.

How to release the test mode:

Press the tone select button or turn the power switch off and then on again.

Details of test mode:

Offset adjustment

MSB adjustment

Sine-wave output (20Hz, 1kHz, 6kHz, 12kHz)

Sine-wave output (1kHz, output higher than above)

Panning

Relationship between the test mode and keyboard

See below.



#### Adjustment

26

- (1) Test equipment necessary for adjustment Millivoltmeter
- (2) Warm up the instrument for mode than 5 minutes and set it to the test mode, then start adjustments
- (3) Locations of adjustment components



#### (4