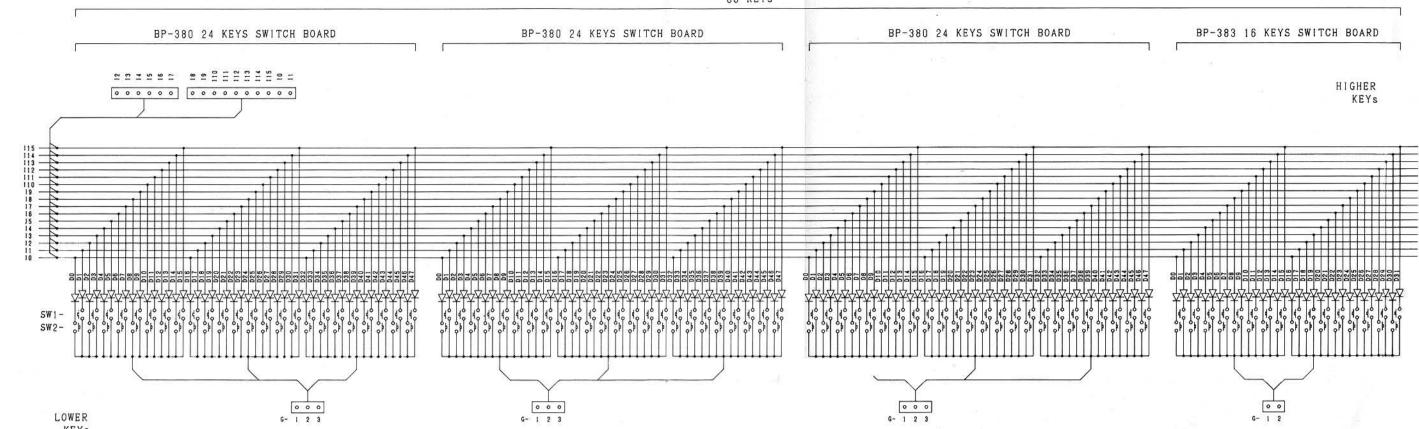

## **TABLE OF CONTENTS**

| CAUTIONS                    | 2       |
|-----------------------------|---------|
| DISASSEMBLY                 |         |
| PARTS LIST OF EXPLODED VIEW | 4       |
| EXPLODED VIEW               | 5       |
| DISASSEMBLY OF KEYS         | 6       |
| ADJUSTMENT OF KEYS          | 7       |
| EXPLODED VIEW OF KEYS       | 8       |
| PARTS LIST OF KEYS          | 9       |
| BLOCK DIAGRAM               | 10, 11  |
| CIRCUIT DIAGRAM             | 12 – 17 |
| P. W. BOARD                 |         |
| VOLUME ADJUSTMENT           | 26      |
| SPECIFICATIONS              | 27      |
| LIST OF P. W. BOARD No      | 27      |