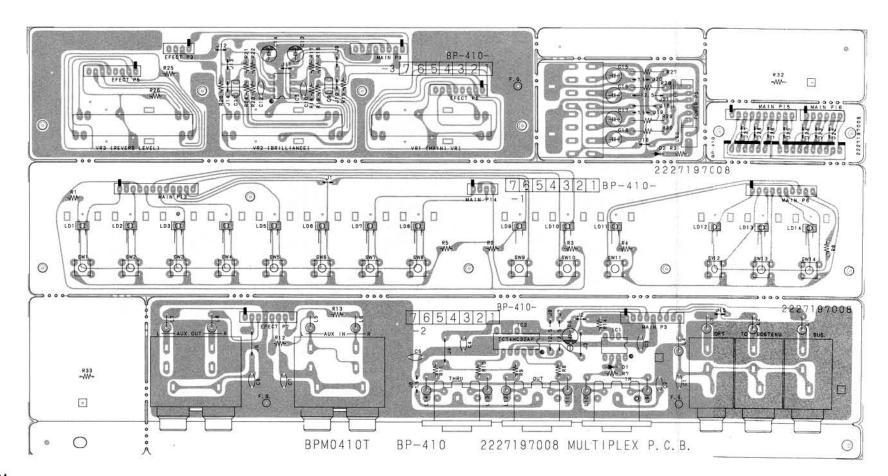

| (8)      | No.              | Parts Name                             |                | Europe                   | Car  | nada, U.S.A.                          |
|----------|------------------|----------------------------------------|----------------|--------------------------|------|---------------------------------------|
|          | 140.             | r arts ivaine                          | Q'ty           | Part No.                 | Q'ty | Part No.                              |
|          | 166              | MULTIPLEX P. C. B UNIT                 | 1              | BP-410-3                 | 1    | ←                                     |
| 2.0      | 167              | PARTITION BOARD (L)                    | 1              | 1077426001               | 1    | <b>←</b>                              |
| 1        | 168              | 3×8 CBTS (S)  RARTITION BOARD (R)      | 1              | 4737002018<br>1077428009 | 1    | <b>←</b>                              |
| 1        | 170              | 3×8 CBRS (1)                           | 8              | 4730304014               | 8    | ←                                     |
|          | 171              | 3.5×25 CTTS (1)                        | 8              | 4734804002               | 8    | ·                                     |
|          | 172              | 4×20 CTS                               | 5              | 4714410021               | 5    | <b>←</b>                              |
|          | 173              | 4×12 CTTS (1)                          | 13             | 4734406015               | 13   | <b>←</b>                              |
| -        | 174<br>175       | 4×20 CTS<br>4 NUT-W                    | 2              | 4714410021               | 2    | <b>←</b>                              |
| 1        | 176              | PUSH BUTTON                            | 1              | 4756131009<br>1137015048 | 1    | <b>←</b>                              |
| <u> </u> | 177              | POWER SWITCH                           | 1              | 2128590018               | 1    | <del>(</del>                          |
|          | 178              | 3×6 CBTS (S)                           | 1              | 4737002034               | 1    | <b>←</b>                              |
| <u> </u> |                  | SW. CONNECTOR ASS'Y                    | 1              | 2033505114               | 1    | <del>(</del>                          |
| -        | 180<br>181       | BLIND SHEET BLIND SHEET                | 1              | 1227029177<br>1227029135 | 1    | <b>←</b>                              |
| 1        | 182              | BLIND SHEET                            | 1              | 1227029164               | 1    | <del>-</del>                          |
|          | 183              | VOLUME PANEL                           | 3              | 1037092103               | 3    | <b>←</b>                              |
|          | 184              | BLIND SHEET                            | 3              | 1227027108               | 3    | ←                                     |
|          | 185              | SLIDE VOLUME KNOB                      | 3              | 1137031103               | 3    | <b>←</b>                              |
| -        | 186<br>187       | POWER TRANS  4×14 CTS                  | 1 4            | 2333537002<br>4714408017 | 1    | <del>(</del>                          |
| 1        | 188              | H/J BRACKET                            | 1              | 4127165002               | 1    | <b>←</b>                              |
| 1        | 189              | SNAP PLATE                             | 1              |                          | 1    |                                       |
|          | 190              | 3.5×12 CBTS (1)                        | 2              | 4733804045               | 2    | <b>←</b>                              |
|          | 191              | 16RG03M (SPEAKER)                      | 2              | 3017017009               | 2    | <b>←</b>                              |
| 4        | 192              | SPEAKER NET                            | 2              | 1097035003               | 2    | <b>←</b>                              |
| +        | 193              | 4 NUT-W<br>3×6 CBTS (S)                | 8              | SC-1050H<br>4777002034   | 8    | ←<br>←                                |
| 1        | 195              | 3×6 CBTS (S)                           | 6              | 4777002034               | 6    | <b>←</b>                              |
|          | 196              | LED ASS'Y                              | 1              | 3937018094               | 1    | <b>←</b> ,                            |
| 4        | 197              | LED BUSHING                            | 1              | 4430310007               | 1    | ←                                     |
| -        | 198              | AUX PANEL                              | 1              | 1027193009               | 1    | <b>←</b>                              |
| -        | 199              | JACK BRACKET SNAP PLATE                | 3              | 4127185008               | 3    | <b>←</b>                              |
| 1        | 201              | 3×8 CBTS (S)                           | 6              | 4737002021               | 6    | <b>←</b>                              |
|          | 202              | PUSH RIVET                             | 6              | 4770210003               | 6    | <b>←</b>                              |
|          | 203              | 3×10 CBTS (1)                          | 8              | 4733814006               | 8    | ←                                     |
|          | 204              | BLIND BOARD                            | 1              | 1077429008               | 1    | <b>←</b>                              |
| +        | 205              | 3×10 CBTS (1)  AC CORD WITH PLUG       | 6              | 4733814006<br>2062002031 | 6    | ←<br>2062021009                       |
|          |                  | BUSHING                                | 1              | MD-3802                  | 1    | 2002021009                            |
|          | 208              | BUSHING PLATE                          | 1              | 4127121017               | 1    | <b>←</b>                              |
|          | 209              | 3×10 CBTS (1)                          | 2              | 4733814006               | 2    | <b>←</b>                              |
| 4        | 210              | REFORM RAIL                            | 1              | 4097020206               | 1    | <b>←</b>                              |
| 1        | 211              | 3.5×12 CBTS (1) PROTECTION SHEET       | 5              | 4733804045               | 5    | <b>←</b>                              |
| 1        | 213              | STAY ANGLE (L)                         | 1              | 1247118000<br>GCF7049H   | 1    | <b>←</b>                              |
| 1        | 214              | STAY ANGLE (R)                         | 1              | GCF7050H                 | 1    | · ←                                   |
|          | 215              | rio de                                 | N <sub>6</sub> | -                        | _    |                                       |
| 4        | 216              |                                        | N=             | = U                      | _    |                                       |
|          | 217              | 3×8 CBRTS (1)                          | 4              | 4720204014               | 4    |                                       |
| -        | 219              | 3.5×10 CBTS (1)                        | - 1            | 4730304014<br>4733804003 | 1    | <u>←</u>                              |
|          | 220              | ANGLE BRACKET                          | 2              | 4037010001               | 2    | <u>`</u>                              |
| <u> </u> | 221              | SWITCH COVOR                           |                |                          | 1    | 4157006005                            |
|          |                  |                                        |                |                          |      |                                       |
| -        | 300              | LID ASS'Y<br>REAR LID                  | (1)            | 1037094004               | (1)  | <b>←</b>                              |
| 20       | 301              | R/BRACKET (L) ASS'Y                    | (1)            | 1037054316<br>4397025406 | (1)  | ←<br>- ←                              |
|          | a                | ROLLER BRACKET (L)                     | . 1            | 4397033003               | 1    | · · · · · · · · · · · · · · · · · · · |
|          | b                | GUIDE ROLLER (A)                       | 2              | 4217001102               | 2    | <b>←</b>                              |
|          | С                | ROLLER SHAFT (C)                       | 2              | 4227004005               | 2    | ឧត្⊬ូវ                                |
|          | 202              | R/RRACKET (D) ACCV                     | 103            | 4207000405               | /11  |                                       |
| 1        | 303<br>a         | R/BRACKET (R) ASS'Y ROLLER BRACKET (R) | (1)            | 4397026405<br>4397033016 | (1)  | <b>←</b>                              |
| 8        | b b              | GUIDE ROLLER (A)                       | 2              | 4217001102               | 2    | <del>-</del>                          |
| ]        | С                | ROLLER SHAFT (C)                       | 2              | 4227004005               | 2    | <b>←</b>                              |
| -        | 1 DI 84 BOK 1811 |                                        |                | 73: 43: TV               | E H  | R a                                   |
| -        | 304              | 3×8 CBTS (S)                           | 4              | 4737002018               | 4.   | <b>←</b>                              |
| +        | 305<br>306       | 3 W<br>COVER SUPPORTER                 | 1              | 4751003006<br>4337005004 | 1    | ←<br>←                                |
|          | 307              | 3×6 CBTS (P)                           | 5              | 4737500002               | 5    | <b>←</b>                              |
|          | 308              | PANEL FELT                             | 2              | 1247096025               | 2    | <u></u>                               |
| 5        | 309              | FRONT LID ASS'Y                        | (1)            | 1037095003               | `(1) | <b>←</b>                              |
| -        | a                | FRONT LID                              | 1              | 1037052211               | 1    | <b>←</b>                              |
| -        | b                | ROLLER SHAFT (B) GUIDE ROLLER (B)      | 2              | 4227002201               | 2    | + <del>←</del>                        |
| +        | d d              | SPRING                                 | 2              | 4217002004<br>4367294102 | 2    | <b>←</b>                              |
| 7        | 310              | WINDOW                                 | 1              | 1037053304               | . 1  | — ←                                   |
|          | 311              | 3×5 CBTS (B)                           | 14             | 4733814006               | 14   | <b>←</b>                              |
|          | 311              |                                        |                |                          |      |                                       |
|          | 311              | 2 /                                    |                | 547201110                |      |                                       |
|          | 311              |                                        |                |                          |      | 1                                     |
|          | 311              | # # # # # # # # # # # # # # # # # # #  |                | * 4<br>*                 |      |                                       |
|          | 311              |                                        |                | 5                        |      |                                       |