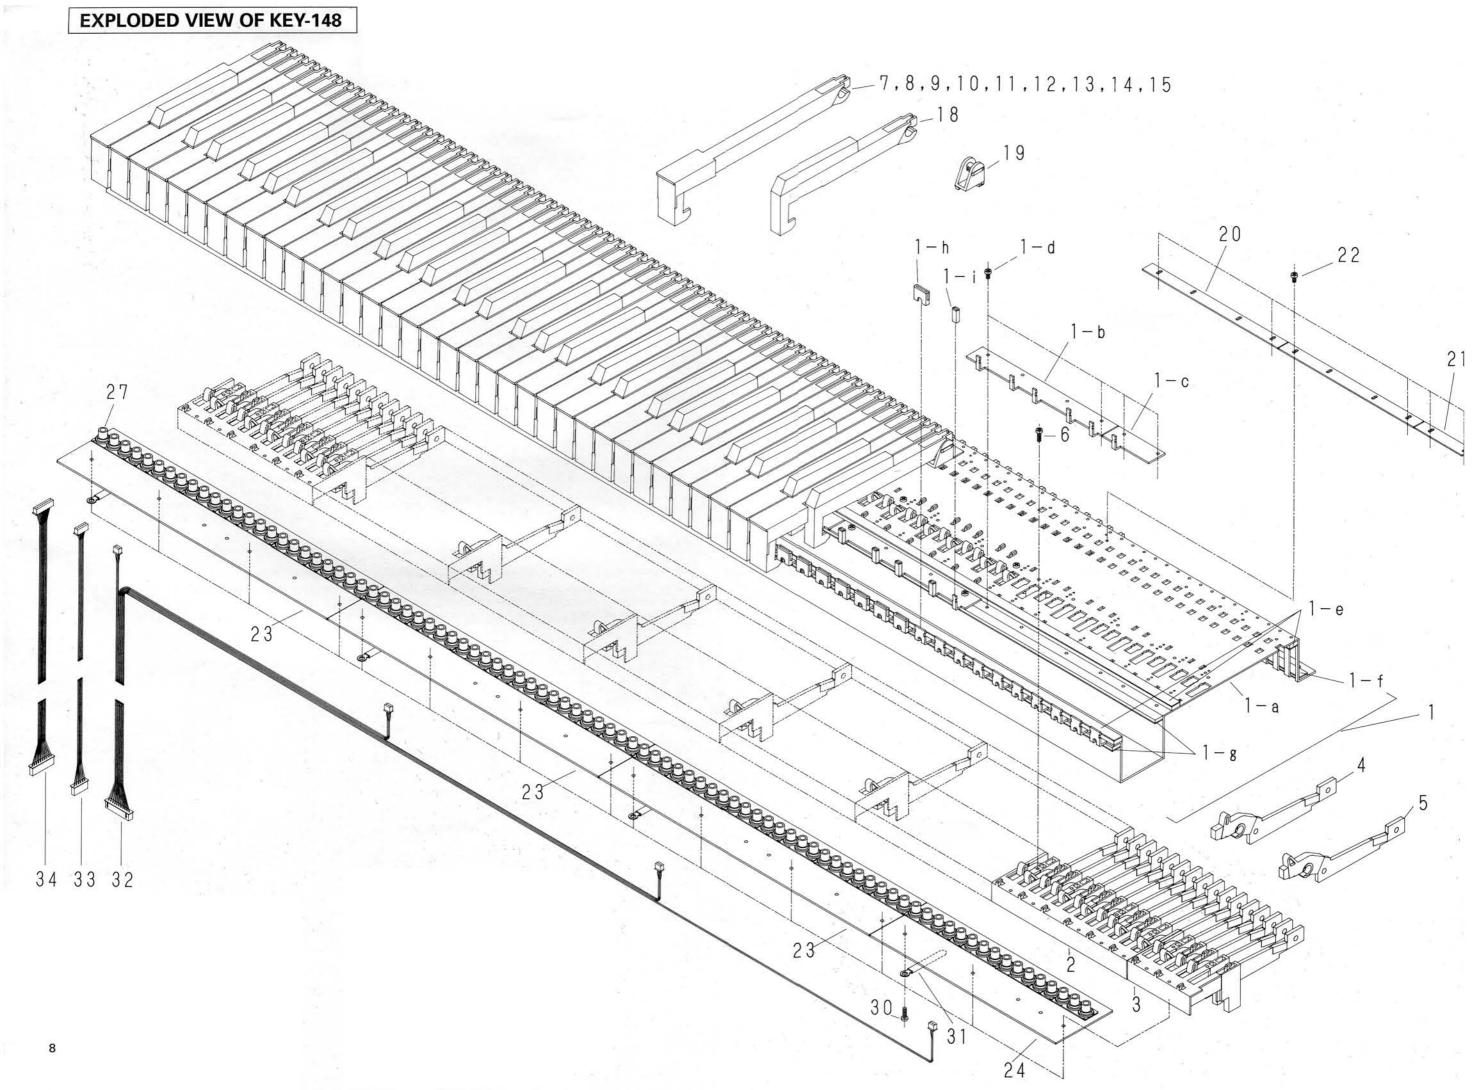

| NI-   | Deute Name                |      | Europe     | Canada, U.S.A. |                   |  |  |
|-------|---------------------------|------|------------|----------------|-------------------|--|--|
| No.   | - Parts Name              | Q'ty | Part No.   | Q'ty           | Part No.          |  |  |
| 1~34  | KEY UNIT                  | (1)  | KEY-148    | (1)            | <b>←</b>          |  |  |
| 101   | SIDE BOARD (L) SEMI ASS'Y | (1)  | 1077356003 | (1)            | <b>←</b>          |  |  |
| 102   | GUIDE RAIL (L) ASS'Y      | (1)  | 4097016605 | (1)            | <b>←</b>          |  |  |
| а     | GUIDE RAIL (L) SEMI ASS'Y | 1    | 4097015305 | 1              | <b>←</b>          |  |  |
| b     | ROLLER ARM ASS'Y          | 1    | 4307104304 | 1              | <del></del>       |  |  |
| С     | ROLLER ARM                | 1    | 4337003006 | 1              | · ←               |  |  |
| d     | ROLLER SHAFT (C)          | 1    | 4227004005 | 1              | <b>←</b>          |  |  |
| e     | GUIDE ROLLER (A)          | 1    | 4217001102 | 1              | <del></del>       |  |  |
| f     | ROLLER ARM SPRING         | 1    | 4367293103 | 1              | <b>←</b>          |  |  |
| g     | 3 E RING                  | 1    | 4761003009 | 1              | <b>←</b>          |  |  |
| 103   | 3×12 CFTS (1)             | 2    | 4732306010 | 2              | <b>←</b>          |  |  |
| 104   | COVER GUIDE (L)           | 1    | 4097011516 | 1              | <del>-</del>      |  |  |
| 105   | 3.5×20 CTTS (1)           | - 6  | 4734806039 | 3              | <del></del>       |  |  |
| 106   | PROTECTION BRACKET        | 1    | 4097019000 | 1              | <del>\</del>      |  |  |
| 107   | 3.5×12 CBTS (1)           | 2    | 4733804045 | 2              | <del></del>       |  |  |
| 108   | SIDE BOARD (R) SEMI ASS'Y | (1)  | 1077359000 | (1)            | <del></del>       |  |  |
| 109   | GUIDE RAIL (R) ASS'Y      | (1)  | 4097018603 | (1)            | <del></del>       |  |  |
| а     | GUIDE RAIL (R) SEMI ASS'Y | 1    | 4097017303 | 1              | <b>←</b>          |  |  |
| b     | ROLLER ARM ASS'Y          | 1    | 4307104304 | 1,             | <del>\</del>      |  |  |
| C     | ROLLER ARM                | 1    | 4337003006 | 1              | <del>-</del>      |  |  |
| d     | ROLLER SHAFT (C)          | 1    | 4227004005 | 1              | · ←               |  |  |
| e     | GUIDE ROLLER (A)          | 1    | 4217001102 | 1              | <del>-</del>      |  |  |
| f     | ROLLER ARM SPRING         | 1    | 4367293103 | 1              | <del>-</del>      |  |  |
| e     | 3 E RING                  | 1    | 4761003009 | 1              | <del>-</del>      |  |  |
| 110   | 3×12 CFTS (1)             | 2    | 4732306010 | 2              | <del></del>       |  |  |
| 111   | COVER GUIDE (R)           | 1    | 4097012418 | 1              | <del>-</del>      |  |  |
| 112   | 3.5×20 CTTS (1)           | 3    | 4734806039 | 3              | <del>-</del>      |  |  |
| 113   | PROTECTION BRACKET        | 1    | 4097019000 | 1              | <del>-</del>      |  |  |
| 114   | 3.5×12 CBTS (1)           | 2    | 4733804045 | 2              | <u>←</u>          |  |  |
| 115   | BOTTOM BOARD              | 1    | 1077362107 | 1              | <del></del>       |  |  |
| а     | SP NUT (M4)               | 4    | SC-1123-1  | 4              | <b>←</b>          |  |  |
| b     | SP NUT (M6)               | 4    | 00-1120-1  | 4              |                   |  |  |
| 116   | LOCKING SUPPORT           | 8    | 4498079005 | 8              | 7                 |  |  |
| 117   | BOTTOM CUSHION            | 1    | 1247090034 | 1              | <u>←</u>          |  |  |
| 118   | RUBBER FOOT               | 4    | 1047037006 | 1              | <del>-</del>      |  |  |
| 119   | 3.1×16 CRWS (W)           | 4    | 4700035009 | 4              | <del>-</del>      |  |  |
| 120   | FIX BOLT (M4×30)          | 8    | SC-1136J-1 | 8              | <del>-</del>      |  |  |
| 121   | EARTH BRAKET (L)          | 2    | 4127179001 | 2              | · ←               |  |  |
| 122   | EANTH BRAKET (L)          | - 2  | 412/1/9001 | 2              |                   |  |  |
| 123   | EARTH BRACKET (R)         | 1    | 4733804003 | 1              | <b>←</b>          |  |  |
| 124   | EARTH BRACKET (N)         | 1    |            |                | <del></del>       |  |  |
|       |                           |      | 4127180100 | 1              |                   |  |  |
| 125   | 3.5×10 CBTS (1)           | 14   | 4733804003 | 14             | <del></del>       |  |  |
| 126-1 | ROOF BOARD ASS'Y          | (1)  | 1077411100 | (1)            | ←                 |  |  |
| 126-2 | ROOF BOARD SEMI ASS'Y     | (1)  | 1077365201 | (1)            | <u></u>           |  |  |
| 127   | ROOF BOARD                | 1    | 1077366006 | 1              | <u> </u>          |  |  |
| 128   | ANGLE BRACKET             | 4    | 4037010001 | 4              | <u></u>           |  |  |
| 129   | 3×12 CBRTS (1)            | 8    | 4730306012 | 8              | <b>←</b>          |  |  |
| 130   | ROOF BOARD BRACKET        | 2    | 2010023J   | 2              | <u> </u>          |  |  |
| 131   | 3×12 CBRTS (1)            | 4    | 4730306012 | 4              | <b>←</b>          |  |  |
| 132   | MUSIC STOPPER             | 1    | 4397035108 | 1              | <u> </u>          |  |  |
| 133   | 3×18 CBTS (P)             | 4    | 4737500060 | 4              | <u></u>           |  |  |
| 134   | 3.5 W                     | 4    | 4751134001 | 4              |                   |  |  |
| 135   | SCORE HOLDER              | 1    | 4397022124 | 1              | <u> </u>          |  |  |
| 136   | SCORE HINGE               | 2    | 4017022111 | 2              | . ←               |  |  |
| 137   | 3×6 CBTS (P)              | 4    | 4737508004 | 4              | <u> </u>          |  |  |
| 138   | SCORE SUPPORT             | 1    | 1037055014 | 1              | $\leftarrow$      |  |  |
| 139   | PROTECTION SHEET          | 2    | 1247123008 | 2              | <b>←</b>          |  |  |
| 140   | 3×10 CBTS (1)             | 4    | 4733814006 | 4              | <b>←</b>          |  |  |
| 141   | REAR BOARD ASS'Y          | 1    | 1077417007 | 1              | ← '               |  |  |
| 142   | 3.5×20 CTTS (1)           | 9    | 4734806000 | 9              | <b>←</b>          |  |  |
| 143   |                           |      |            | -              |                   |  |  |
| 144   | /                         | V= 7 |            | -              |                   |  |  |
| 145   | 3×10 CBTS (1)             | 8    | 4733814006 | 8              | $\leftarrow$      |  |  |
| 146   | T.P SUPPORTER             | 1    | 4337004005 | 1              | $\leftarrow$      |  |  |
| 147   | 3×6 CBTS (S)              | 1    | 4737002034 | 1              | <b>←</b>          |  |  |
| 148   | 3×6 CBTS (S)              | 1    | 4737002034 | 1              | <b>←</b>          |  |  |
| 149   | TOP PANEL SEMI ASS'Y      | (1)  | 1027216203 | (1)            | · <del>(-</del> : |  |  |
| а     | TOP PANEL                 | 1    | 1027217008 | 1              | . ←               |  |  |
| b     | KEY FELT                  | 1    | 1247095068 | 1              | <b>←</b>          |  |  |
| С     | SPEAKER HIMERON           | 2    | 1227032009 | 2              | <b>←</b>          |  |  |
| 150   | PT-1 (TWEETER)            | 2    | 3017023006 | 2              | $\leftarrow$      |  |  |
| 151   | 3 NUT-W                   | 4    | SC-1082-2  | 4              | $\leftarrow$      |  |  |
| 152   | 6 WASHER                  | 4    | 4777038000 | 4              | <b>←</b>          |  |  |
| 153   | SWITCH BUTTON             | 1    | 1137030104 | 1              | <b>←</b>          |  |  |
| 154   | SWITCH BUTTON (S)         | 1    | 1137032005 | 1              | - ' ←'            |  |  |
| 155   | SWITCH BUTTON (S)         | 1    | 1137032018 | 1              | $\leftarrow$      |  |  |
| 156   | 3×6 CBTS (S)              | 9    | 4737002034 | 9 :            | · · · · · · · · · |  |  |
| 157   | 3.5×30 CTTS (1)           | 2    | 4734806042 | 2              | <b>←</b>          |  |  |
| 158   | FRONT BOARD ASS'Y         | 1    | 1077367005 | 1              | <b>←</b>          |  |  |
| 159   | 3.5×25 CTTS (1)           | . 5  | 4734804002 | 5              |                   |  |  |
| 160   | MAIN BOARD UNIT           | 1    | 3997011015 | 1              | <u>.</u>          |  |  |
| 161   | CONTROL BOARD UNIT        | 1    | 3997008002 | 1              | <b>←</b>          |  |  |
| 162   |                           |      |            | 3-             | 15.               |  |  |
|       |                           |      | 2007000014 | 1              | ,                 |  |  |
| 163   | POWER BOARD UNIT          | 1    | 3997009014 |                | . ←               |  |  |

| (8)      | No.              | Parts Name                             |                | Europe                   | Car  | nada, U.S.A.                          |
|----------|------------------|----------------------------------------|----------------|--------------------------|------|---------------------------------------|
|          | 140.             | r arts ivaine                          | Q'ty           | Part No.                 | Q'ty | Part No.                              |
|          | 166              | MULTIPLEX P. C. B UNIT                 | 1              | BP-410-3                 | 1    | ←                                     |
| 2.0      | 167              | PARTITION BOARD (L)                    | 1              | 1077426001               | 1    | <b>←</b>                              |
| 1        | 168              | 3×8 CBTS (S)  RARTITION BOARD (R)      | 1              | 4737002018<br>1077428009 | 1    | <b>←</b>                              |
| 1        | 170              | 3×8 CBRS (1)                           | 8              | 4730304014               | 8    | ←                                     |
|          | 171              | 3.5×25 CTTS (1)                        | 8              | 4734804002               | 8    | ·                                     |
|          | 172              | 4×20 CTS                               | 5              | 4714410021               | 5    | <b>←</b>                              |
|          | 173              | 4×12 CTTS (1)                          | 13             | 4734406015               | 13   | <b>←</b>                              |
| -        | 174<br>175       | 4×20 CTS<br>4 NUT-W                    | 2              | 4714410021               | 2    | <b>←</b>                              |
| 1        | 176              | PUSH BUTTON                            | 1              | 4756131009<br>1137015048 | 1    | <b>←</b>                              |
| <u> </u> | 177              | POWER SWITCH                           | 1              | 2128590018               | 1    | <del>(</del>                          |
|          | 178              | 3×6 CBTS (S)                           | 1              | 4737002034               | 1    | <b>←</b>                              |
| <u> </u> |                  | SW. CONNECTOR ASS'Y                    | 1              | 2033505114               | 1    | <del>(</del>                          |
| -        | 180<br>181       | BLIND SHEET BLIND SHEET                | 1              | 1227029177<br>1227029135 | 1    | <b>←</b>                              |
| 1        | 182              | BLIND SHEET                            | 1              | 1227029164               | 1    | <del>-</del>                          |
|          | 183              | VOLUME PANEL                           | 3              | 1037092103               | 3    | <b>←</b>                              |
|          | 184              | BLIND SHEET                            | 3              | 1227027108               | 3    | ←                                     |
|          | 185              | SLIDE VOLUME KNOB                      | 3              | 1137031103               | 3    | <b>←</b>                              |
| -        | 186<br>187       | POWER TRANS  4×14 CTS                  | 1 4            | 2333537002<br>4714408017 | 1    | <del>(</del>                          |
| 1        | 188              | H/J BRACKET                            | 1              | 4127165002               | 1    | <b>←</b>                              |
| 1        | 189              | SNAP PLATE                             | 1              |                          | 1    |                                       |
|          | 190              | 3.5×12 CBTS (1)                        | 2              | 4733804045               | 2    | <b>←</b>                              |
|          | 191              | 16RG03M (SPEAKER)                      | 2              | 3017017009               | 2    | <b>←</b>                              |
| 4        | 192              | SPEAKER NET                            | 2              | 1097035003               | 2    | <b>←</b>                              |
| +        | 193              | 4 NUT-W<br>3×6 CBTS (S)                | 8              | SC-1050H<br>4777002034   | 8    | ←<br>←                                |
| 1        | 195              | 3×6 CBTS (S)                           | 6              | 4777002034               | 6    | <b>←</b>                              |
|          | 196              | LED ASS'Y                              | 1              | 3937018094               | 1    | <b>←</b> ,                            |
| 4        | 197              | LED BUSHING                            | 1              | 4430310007               | 1    | ←                                     |
| -        | 198              | AUX PANEL                              | 1              | 1027193009               | 1    | <b>←</b>                              |
| -        | 199              | JACK BRACKET SNAP PLATE                | 3              | 4127185008               | 3    | <b>←</b>                              |
| 1        | 201              | 3×8 CBTS (S)                           | 6              | 4737002021               | 6    | <b>←</b>                              |
|          | 202              | PUSH RIVET                             | 6              | 4770210003               | 6    | <b>←</b>                              |
|          | 203              | 3×10 CBTS (1)                          | 8              | 4733814006               | 8    | ←                                     |
|          | 204              | BLIND BOARD                            | 1              | 1077429008               | 1    | <b>←</b>                              |
| +        | 205              | 3×10 CBTS (1)  AC CORD WITH PLUG       | 6              | 4733814006<br>2062002031 | 6    | ←<br>2062021009                       |
|          |                  | BUSHING                                | 1              | MD-3802                  | 1    | 2002021009                            |
|          | 208              | BUSHING PLATE                          | 1              | 4127121017               | 1    | <b>←</b>                              |
|          | 209              | 3×10 CBTS (1)                          | 2              | 4733814006               | 2    | <b>←</b>                              |
| 4        | 210              | REFORM RAIL                            | 1              | 4097020206               | 1    | <b>←</b>                              |
| 1        | 211              | 3.5×12 CBTS (1) PROTECTION SHEET       | 5              | 4733804045               | 5    | <b>←</b>                              |
| 1        | 213              | STAY ANGLE (L)                         | 1              | 1247118000<br>GCF7049H   | 1    | <b>←</b>                              |
| 1        | 214              | STAY ANGLE (R)                         | 1              | GCF7050H                 | 1    | · ←                                   |
|          | 215              | rio de                                 | N <sub>6</sub> | -                        | _    |                                       |
| 4        | 216              |                                        | N=             | = U                      | _    |                                       |
|          | 217              | 3×8 CBRTS (1)                          | 4              | 4720204014               | 4    |                                       |
| -        | 219              | 3.5×10 CBTS (1)                        | - 1            | 4730304014<br>4733804003 | 1    | <u>←</u>                              |
|          | 220              | ANGLE BRACKET                          | 2              | 4037010001               | 2    | <u>`</u>                              |
| <u> </u> | 221              | SWITCH COVOR                           |                |                          | 1    | 4157006005                            |
|          |                  |                                        |                |                          |      |                                       |
| -        | 300              | LID ASS'Y<br>REAR LID                  | (1)            | 1037094004               | (1)  | <b>←</b>                              |
| 20       | 301              | R/BRACKET (L) ASS'Y                    | (1)            | 1037054316<br>4397025406 | (1)  | ←<br>- ←                              |
|          | a                | ROLLER BRACKET (L)                     | . 1            | 4397033003               | 1    | · · · · · · · · · · · · · · · · · · · |
|          | b                | GUIDE ROLLER (A)                       | 2              | 4217001102               | 2    | <b>←</b>                              |
|          | С                | ROLLER SHAFT (C)                       | 2              | 4227004005               | 2    | ឧត្⊬ូវ                                |
|          | 202              | R/RRACKET (D) ACCV                     | 103            | 4207000405               | /11  |                                       |
| 1        | 303<br>a         | R/BRACKET (R) ASS'Y ROLLER BRACKET (R) | (1)            | 4397026405<br>4397033016 | (1)  | <b>←</b>                              |
| 8        | b b              | GUIDE ROLLER (A)                       | 2              | 4217001102               | 2    | <del>-</del>                          |
| ]        | С                | ROLLER SHAFT (C)                       | 2              | 4227004005               | 2    | <b>←</b>                              |
| -        | 1 DI 84 BOK 1811 |                                        |                | 73: 43: TV               | E H  | R a                                   |
| -        | 304              | 3×8 CBTS (S)                           | 4              | 4737002018               | 4.   | <b>←</b>                              |
| +        | 305<br>306       | 3 W<br>COVER SUPPORTER                 | 1              | 4751003006<br>4337005004 | 1    | ←<br>←                                |
|          | 307              | 3×6 CBTS (P)                           | 5              | 4737500002               | 5    | <b>←</b>                              |
|          | 308              | PANEL FELT                             | 2              | 1247096025               | 2    | <u></u>                               |
| 5        | 309              | FRONT LID ASS'Y                        | (1)            | 1037095003               | `(1) | <b>←</b>                              |
| -        | a                | FRONT LID                              | 1              | 1037052211               | 1    | <b>←</b>                              |
| -        | b                | ROLLER SHAFT (B) GUIDE ROLLER (B)      | 2              | 4227002201               | 2    | + <del>←</del>                        |
| +        | d d              | SPRING                                 | 2              | 4217002004<br>4367294102 | 2    | <b>←</b>                              |
| 7        | 310              | WINDOW                                 | 1              | 1037053304               | . 1  | — ←                                   |
|          | 311              | 3×5 CBTS (B)                           | 14             | 4733814006               | 14   | <b>←</b>                              |
|          | 311              |                                        |                |                          |      |                                       |
|          | 311              | 2 /                                    |                | 547201110                |      |                                       |
|          | 311              |                                        |                |                          |      | 1                                     |
|          | 311              | # # # # # # # # # # # # # # # # # # #  |                | * 4<br>*                 |      |                                       |
|          | 311              |                                        |                | 5                        |      |                                       |