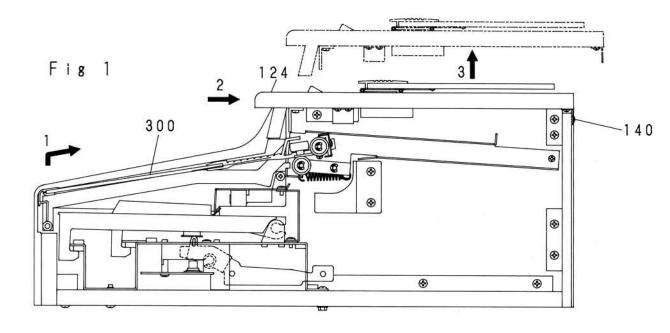

#### How to disassemble the cabinet.

- 1. Remove the roof board. (Fig.1)
  - 1) Move the lid ass'y 300 backward. (Arrow 1)

172

- 2) Remove eight screws 140 (3  $\times$  10 CBTS (1)).
- 3) Remove roof board 124 in the arrow 3 direction by moving it in the arrow 2 direction.
- 2. Remove the lid ass'y. (Fig.2)
- 1) Move the lid ass'y 300 backward, and lift its rear part toward arrow 1.
- 2) Remove the lid ass'y by moving its front part toward arrow 2.
- 3. Remove the top panel semi-ass'y and front board ass'y.
- 1) Remove right and left screws 151 (3.5 × 30 CTTS (1)), one each, and screw 154 (3× 6 CBTS (s), 5pc.), and remove the top panel semi-ass'y 141 removing it toward the arrow.
- 2) Remove five screws 156 (3.5  $\times$  25 CTTS (1)), and remove the front board ass'y 155 toward the arrow.
- 4. Remove the keyboard unit. (Fig.4)
  - 1) Remove five screws 172 (4  $\times$  20 CTS), two screws 174 (4  $\times$  20 CTS), two nuts 175 (4NUT-W), and thirteen screws 173 (4  $\times$  12CTTS (1).)