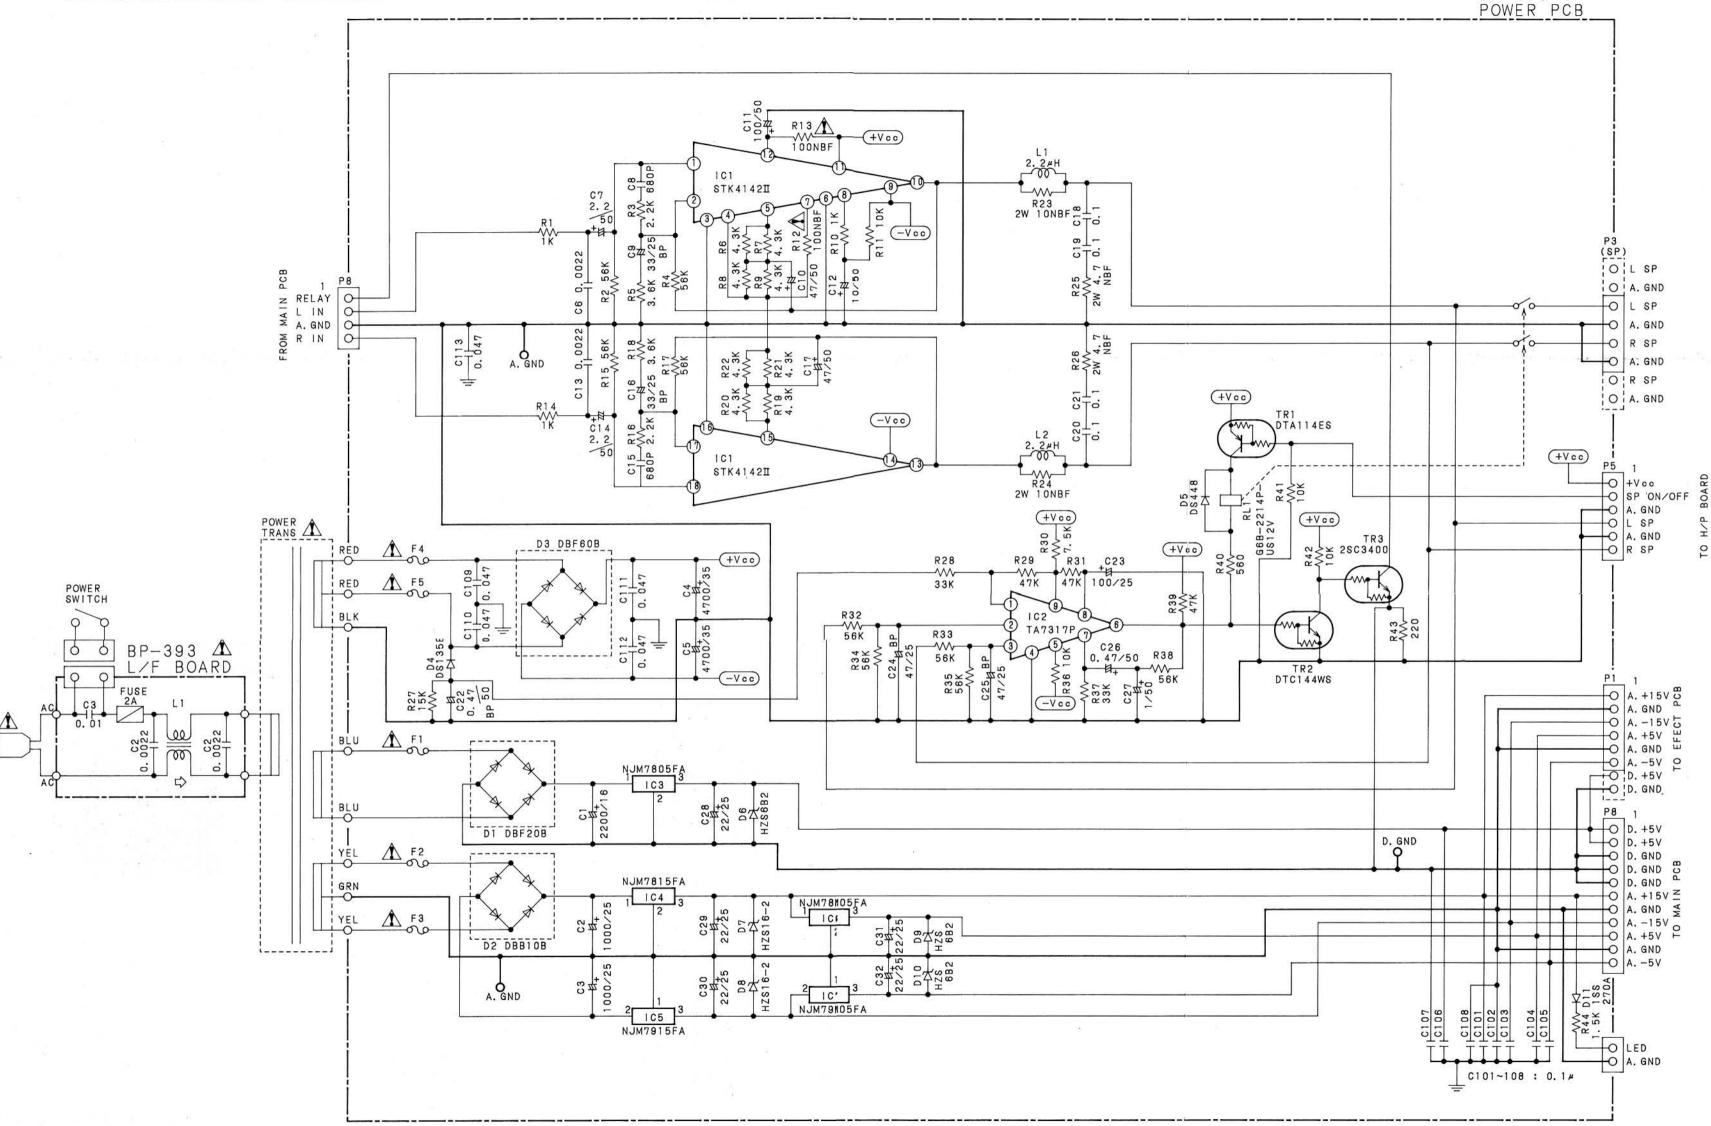

## **TABLE OF CONTENTS**

| CAUTIONS                    | 2       |
|-----------------------------|---------|
| DISASSEMBLY                 |         |
| PARTS LIST OF EXPLODED VIEW | 4       |
| EXPLODED VIEW               | 5       |
| DISASSEMBLY OF KEYS         | 6       |
| ADJUSTMENT OF KEYS          | 7       |
| EXPLODED VIEW OF KEYS       | 8       |
| PARTS LIST OF KEYS          | 9       |
| BLOCK DIAGRAM               | 10, 11  |
| CIRCUIT DIAGRAM             | 12 – 17 |
| P. W. BOARD                 |         |
| VOLUME ADJUSTMENT           | 26      |
| SPECIFICATIONS              | 27      |
| LIST OF P. W. BOARD No      | 27      |