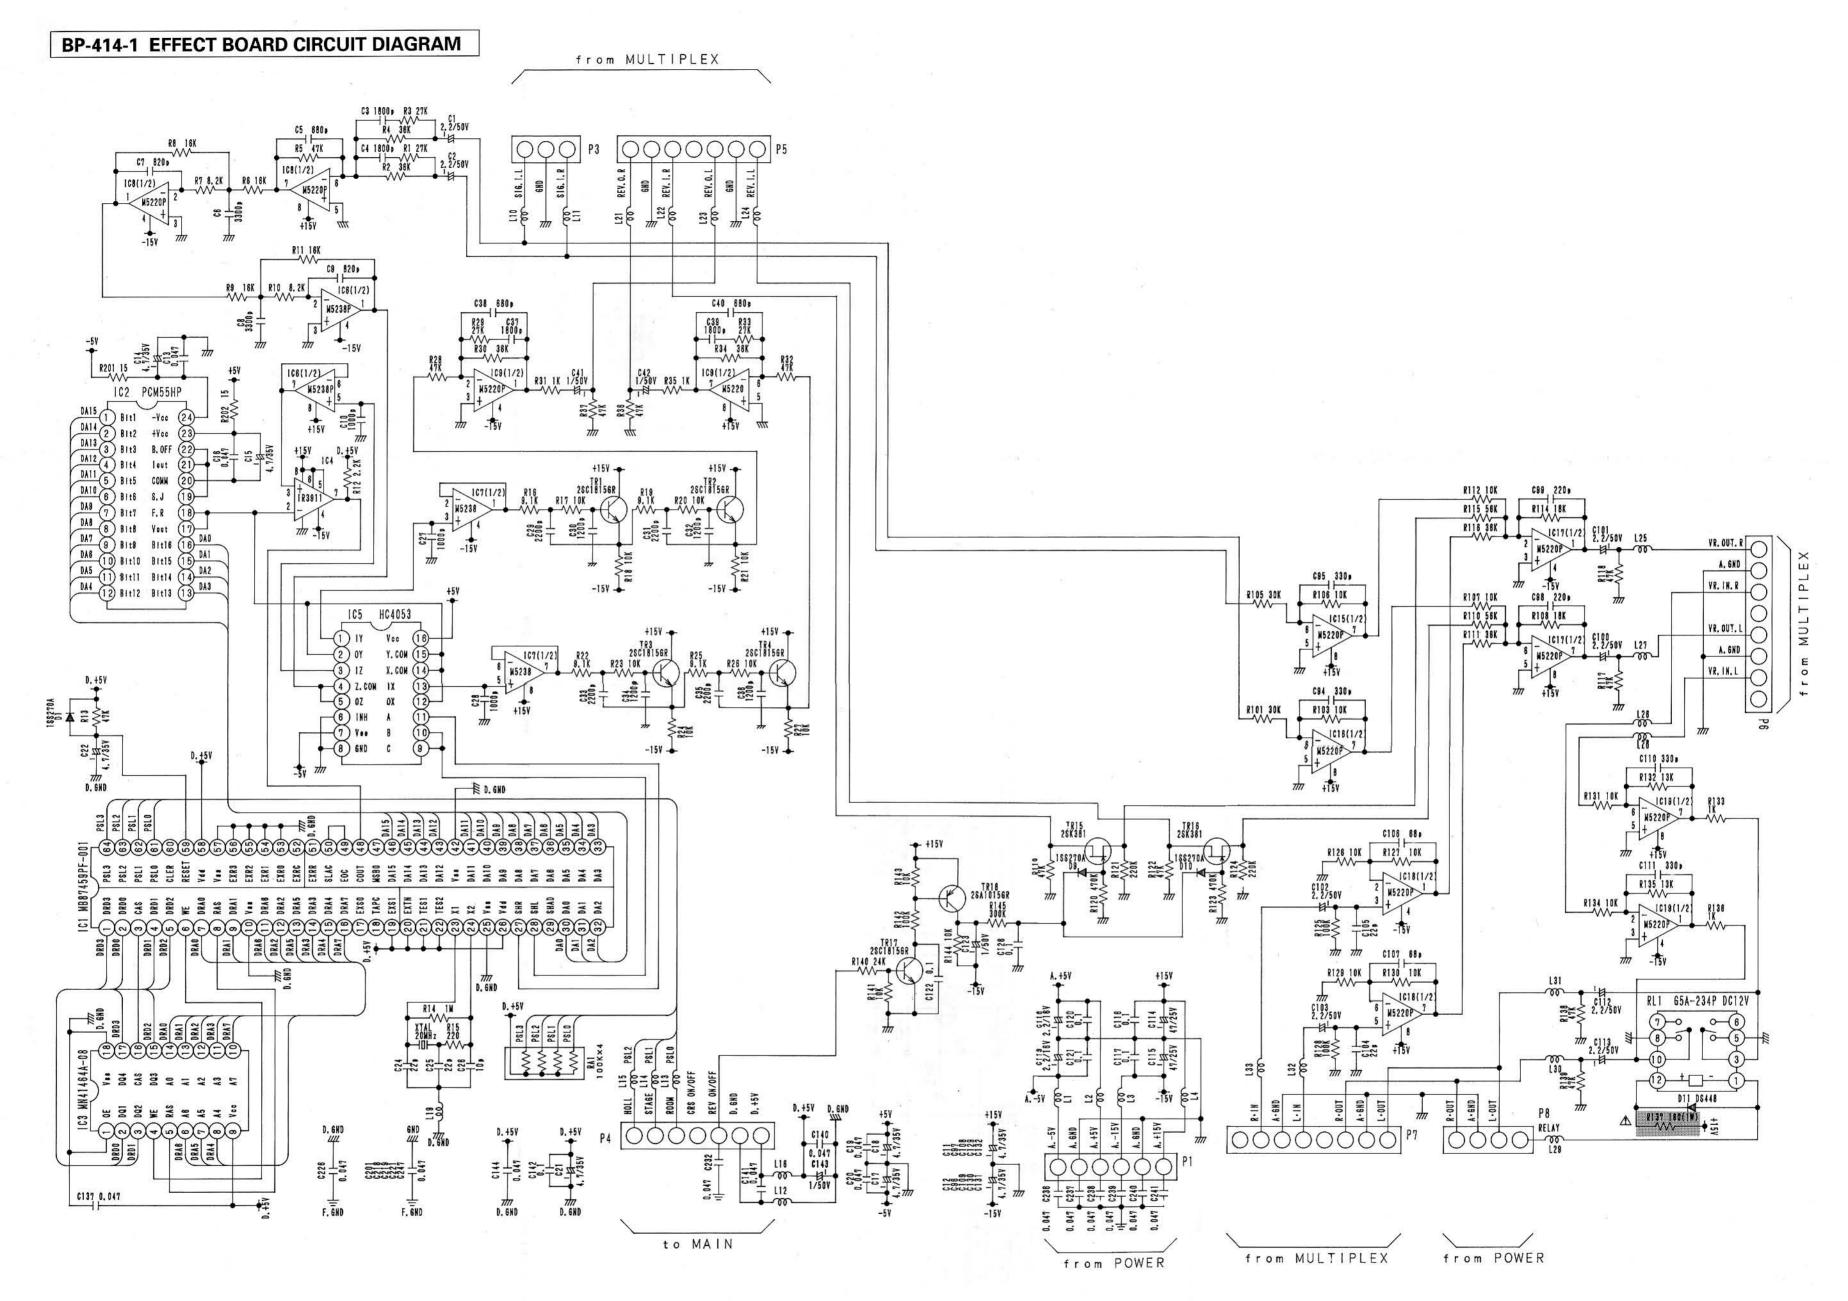

## **TABLE OF CONTENTS**

| CAUTIONS                    | 2       |
|-----------------------------|---------|
| DISASSEMBLY                 |         |
| PARTS LIST OF EXPLODED VIEW | 4       |
| EXPLODED VIEW               | 5       |
| DISASSEMBLY OF KEYS         | 6       |
| ADJUSTMENT OF KEYS          | 7       |
| EXPLODED VIEW OF KEYS       | 8       |
| PARTS LIST OF KEYS          | 9       |
| BLOCK DIAGRAM               | 10, 11  |
| CIRCUIT DIAGRAM             | 12 – 17 |
| P. W. BOARD                 |         |
| VOLUME ADJUSTMENT           | 26      |
| SPECIFICATIONS              | 27      |
| LIST OF P. W. BOARD No      | 27      |