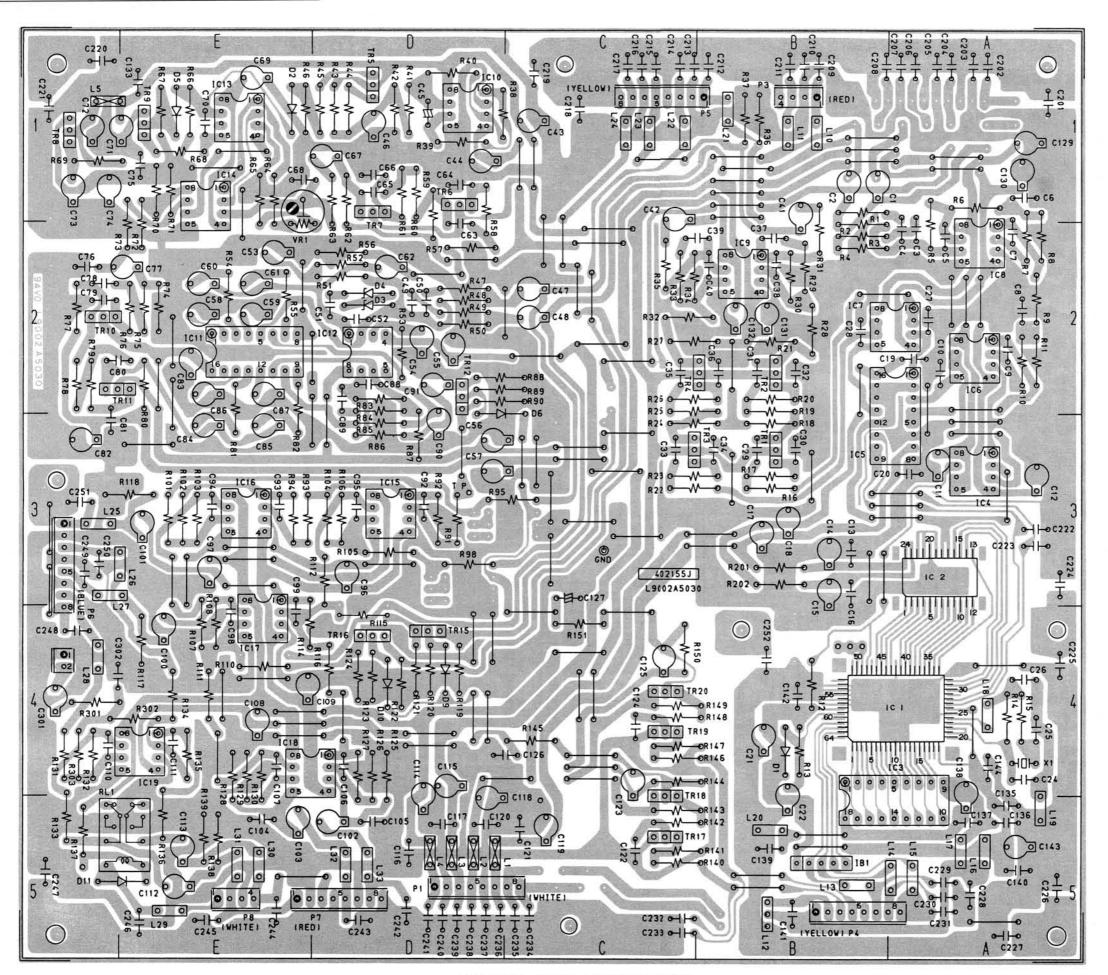

## **TABLE OF CONTENTS**

| CAUTIONS                    | 2       |
|-----------------------------|---------|
| DISASSEMBLY                 |         |
| PARTS LIST OF EXPLODED VIEW | 4       |
| EXPLODED VIEW               | 5       |
| DISASSEMBLY OF KEYS         | 6       |
| ADJUSTMENT OF KEYS          | 7       |
| EXPLODED VIEW OF KEYS       | 8       |
| PARTS LIST OF KEYS          | 9       |
| BLOCK DIAGRAM               | 10, 11  |
| CIRCUIT DIAGRAM             | 12 – 17 |
| P. W. BOARD                 |         |
| VOLUME ADJUSTMENT           | 26      |
| SPECIFICATIONS              | 27      |
| LIST OF P. W. BOARD No      | 27      |