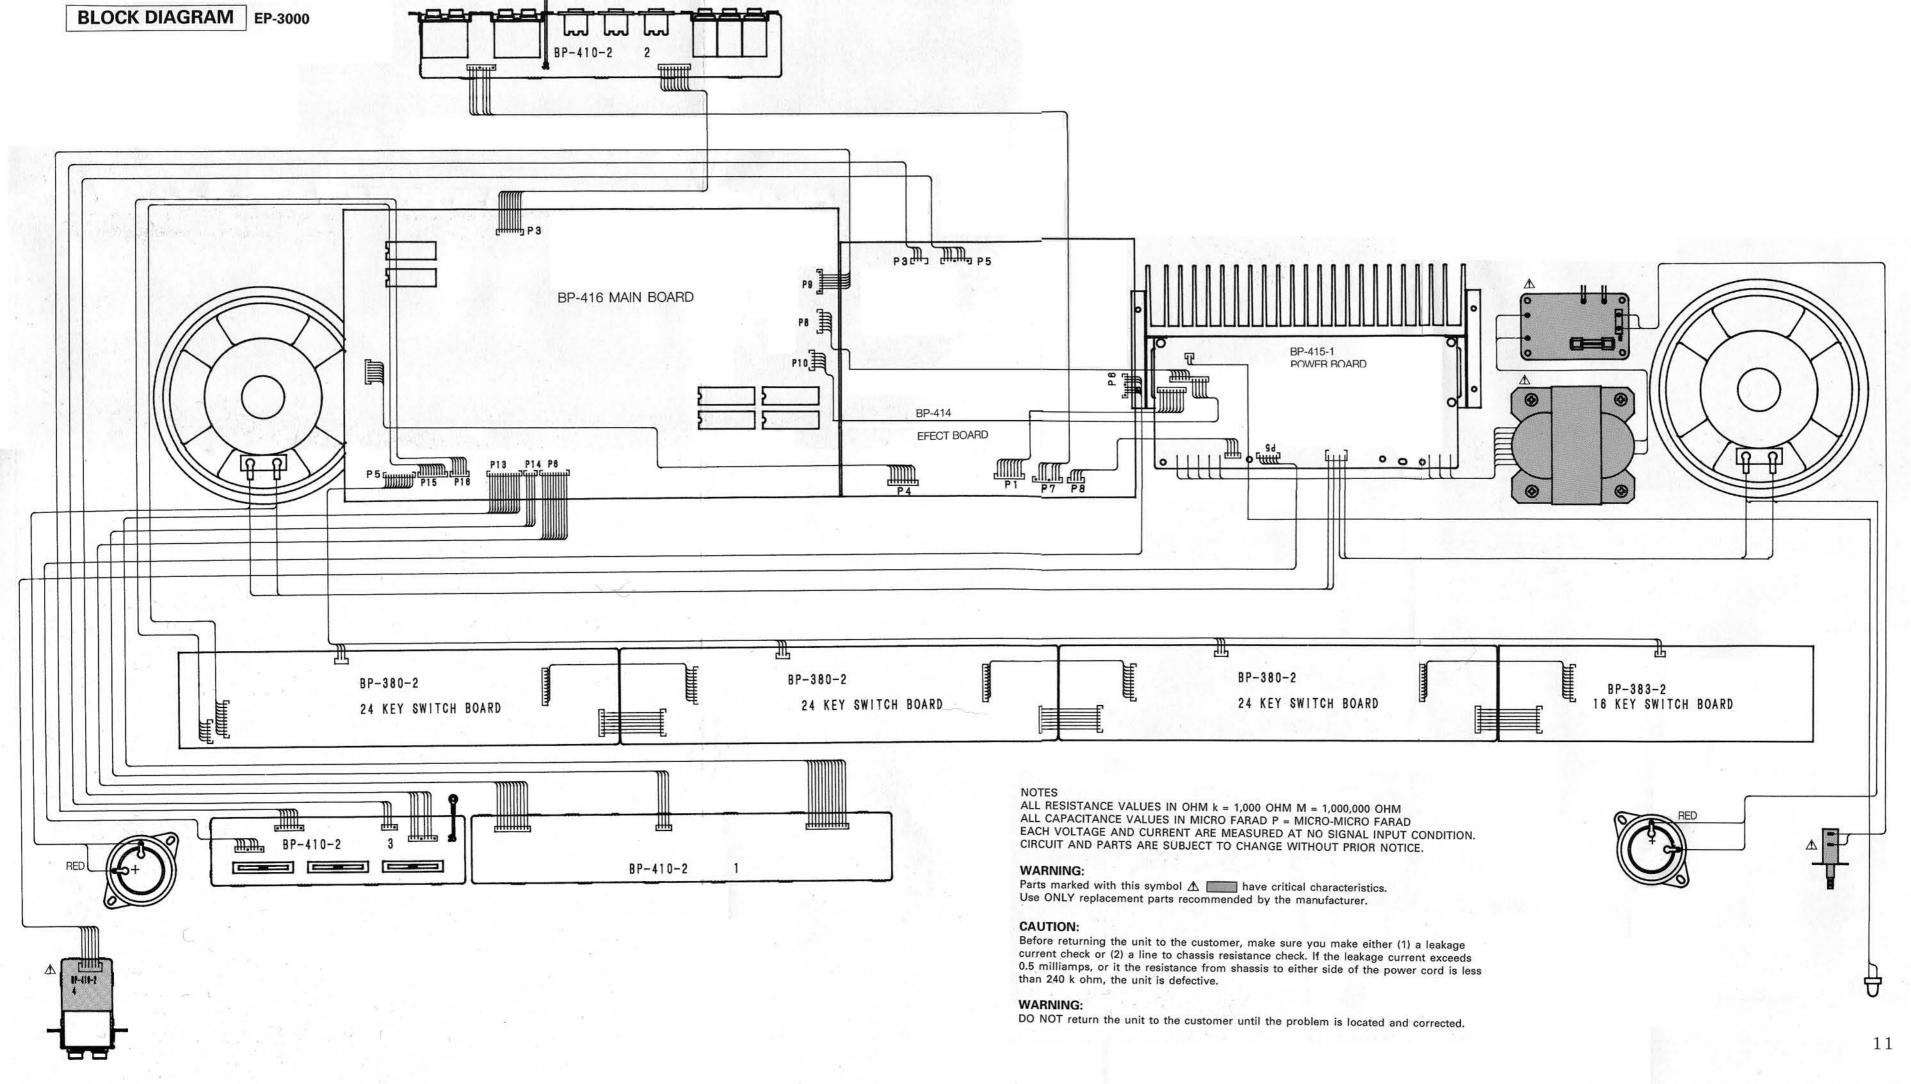

## **TABLE OF CONTENTS**

| CAUTIONS                    | 2       |
|-----------------------------|---------|
| DISASSEMBLY                 |         |
| PARTS LIST OF EXPLODED VIEW | 4       |
| EXPLODED VIEW               | 5       |
| DISASSEMBLY OF KEYS         | 6       |
| ADJUSTMENT OF KEYS          | 7       |
| EXPLODED VIEW OF KEYS       | 8       |
| PARTS LIST OF KEYS          | 9       |
| BLOCK DIAGRAM               | 10, 11  |
| CIRCUIT DIAGRAM             | 12 – 17 |
| P. W. BOARD                 |         |
| VOLUME ADJUSTMENT           | 26      |
| SPECIFICATIONS              | 27      |
| LIST OF P. W. BOARD No      | 27      |