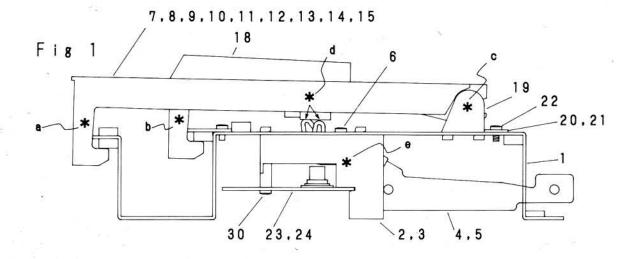

# **DISASSEMBLY**

#### How to disassemble the cabinet.

- 1. Remove the roof board. (Fig.1)
  - 1) Move the lid ass'y 300 backward. (Arrow 1)

172

- 2) Remove eight screws 140 (3  $\times$  10 CBTS (1)).
- 3) Remove roof board 124 in the arrow 3 direction by moving it in the arrow 2 direction.
- 2. Remove the lid ass'y. (Fig.2)
- 1) Move the lid ass'y 300 backward, and lift its rear part toward arrow 1.
- 2) Remove the lid ass'y by moving its front part toward arrow 2.
- 3. Remove the top panel semi-ass'y and front board ass'y.
- 1) Remove right and left screws 151 (3.5 × 30 CTTS (1)), one each, and screw 154 (3× 6 CBTS (s), 5pc.), and remove the top panel semi-ass'y 141 removing it toward the arrow.
- 2) Remove five screws 156 (3.5  $\times$  25 CTTS (1)), and remove the front board ass'y 155 toward the arrow.
- 4. Remove the keyboard unit. (Fig.4)
  - 1) Remove five screws 172 (4  $\times$  20 CTS), two screws 174 (4  $\times$  20 CTS), two nuts 175 (4NUT-W), and thirteen screws 173 (4  $\times$  12CTTS (1).)