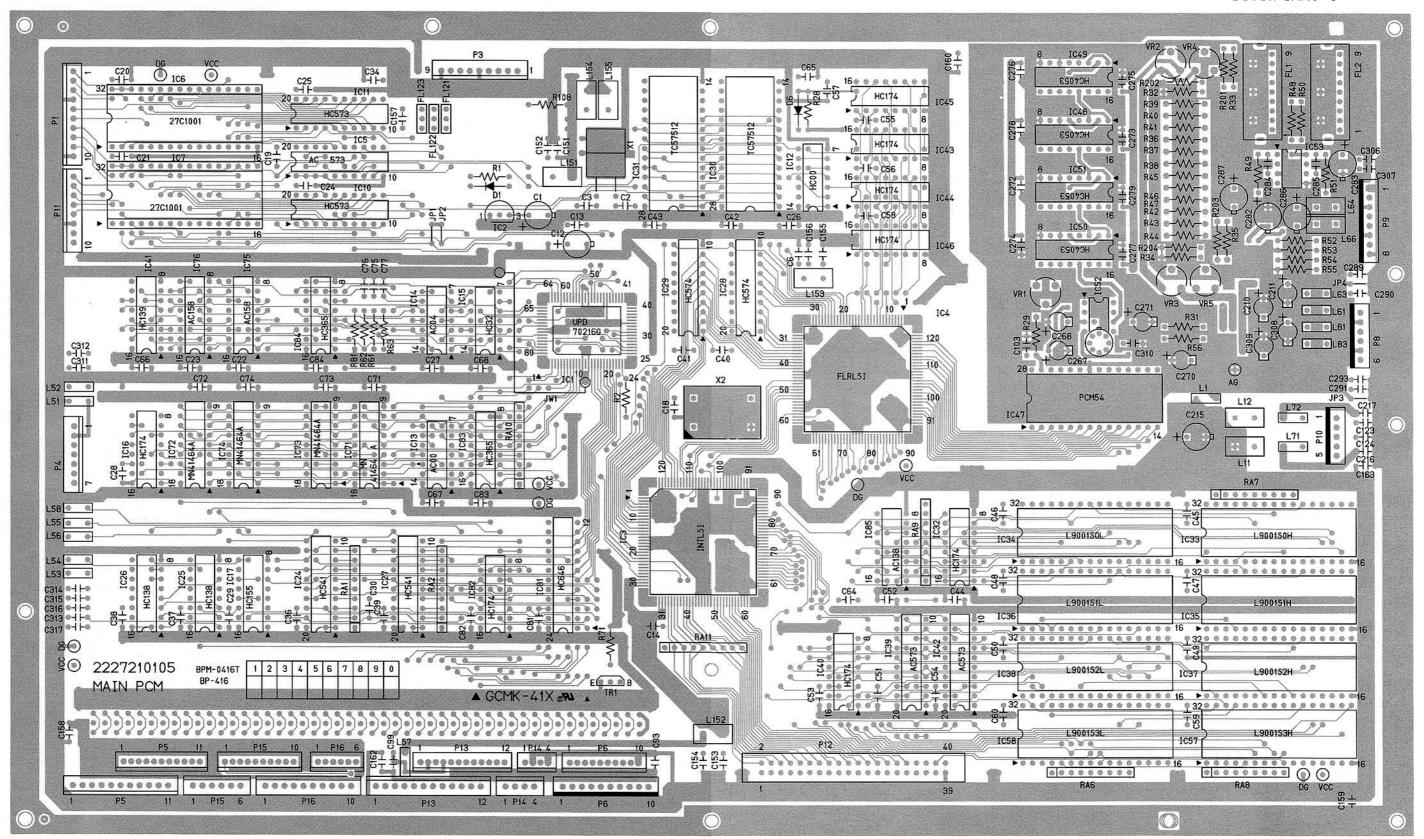

## **TABLE OF CONTENTS**

| CAUTIONS                    | 2       |
|-----------------------------|---------|
| DISASSEMBLY                 |         |
| PARTS LIST OF EXPLODED VIEW | 4       |
| EXPLODED VIEW               | 5       |
| DISASSEMBLY OF KEYS         | 6       |
| ADJUSTMENT OF KEYS          | 7       |
| EXPLODED VIEW OF KEYS       | 8       |
| PARTS LIST OF KEYS          | 9       |
| BLOCK DIAGRAM               | 10, 11  |
| CIRCUIT DIAGRAM             | 12 – 17 |
| P. W. BOARD                 |         |
| VOLUME ADJUSTMENT           | 26      |
| SPECIFICATIONS              | 27      |
| LIST OF P. W. BOARD No      | 27      |