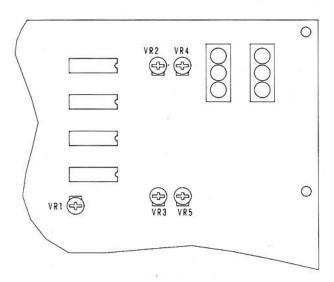

rn Side



## **VOLUME ADJUSTMENT**

#### Test Mode and Adjustment EP-3000 MAIN BOARD

#### Test mode

How to set to the test mode:

Press the CHOIR button and hold it, then turn the power switch on.

Only the PIANO 1 indicator lights.

How to release the test mode:

Press the tone select button or turn the power switch off and then on again.

Details of test mode:

Offset adjustment

MSB adjustment

Sine-wave output (20Hz, 1kHz, 6kHz, 12kHz)

Sine-wave output (1kHz, output higher than above)

Panning

Relationship between the test mode and keyboard

See below.



#### Adjustment

26

- (1) Test equipment necessary for adjustment Millivoltmeter
- (2) Warm up the instrument for mode than 5 minutes and set it to the test mode, then start adjustments
- (3) Locations of adjustment components



#### (4) Order of adjustments

| 1. Warm up           | more than 5 minutes |  |  |
|----------------------|---------------------|--|--|
| 2. Teat mode         |                     |  |  |
| 3. Offset adjustment | 1 VR2 (R Side)      |  |  |
|                      | 2 VR3 (L Side)      |  |  |
|                      | 3 VR4 (R Side)      |  |  |
|                      | 4 VR5 (L Side)      |  |  |
| 4. MSB adjustment    | VR1                 |  |  |

#### Adjustment



#### Setting of variable resistors on panel

| Variable resistor | VOLUME | BRILLIANCE |
|-------------------|--------|------------|
| Setting           | MAX.   | BRIGHT     |

#### Adjuatment

Adjust the variable resistors so the reading of the V.V. is minimum.

|   | Adjustment | Plug Position<br>(AUX OUT) | KEY No.