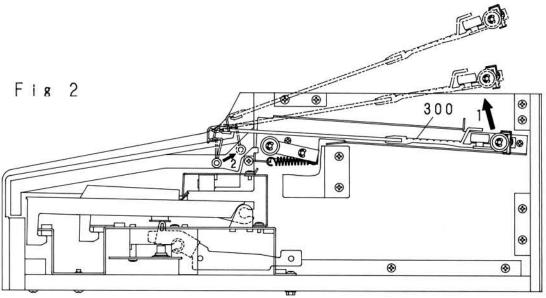

#### How to disassemble the cabinet.

- 1. Remove the roof board. (Fig.1)
  - 1) Move the lid ass'y 300 backward. (Arrow 1)

172

- 2) Remove eight screws 140 (3  $\times$  10 CBTS (1)).
- 3) Remove roof board 124 in the arrow 3 direction by moving it in the arrow 2 direction.
- 2. Remove the lid ass'y. (Fig.2)
- 1) Move the lid ass'y 300 backward, and lift its rear part toward arrow 1.
- 2) Remove the lid ass'y by moving its front part toward arrow 2.
- 3. Remove the top panel semi-ass'y and front board ass'y.
- 1) Remove right and left screws 151 (3.5 × 30 CTTS (1)), one each, and screw 154 (3× 6 CBTS (s), 5pc.), and remove the top panel semi-ass'y 141 removing it toward the arrow.
- 2) Remove five screws 156 (3.5  $\times$  25 CTTS (1)), and remove the front board ass'y 155 toward the arrow.
- 4. Remove the keyboard unit. (Fig.4)
  - 1) Remove five screws 172 (4  $\times$  20 CTS), two screws 174 (4  $\times$  20 CTS), two nuts 175 (4NUT-W), and thirteen screws 173 (4  $\times$  12CTTS (1).)