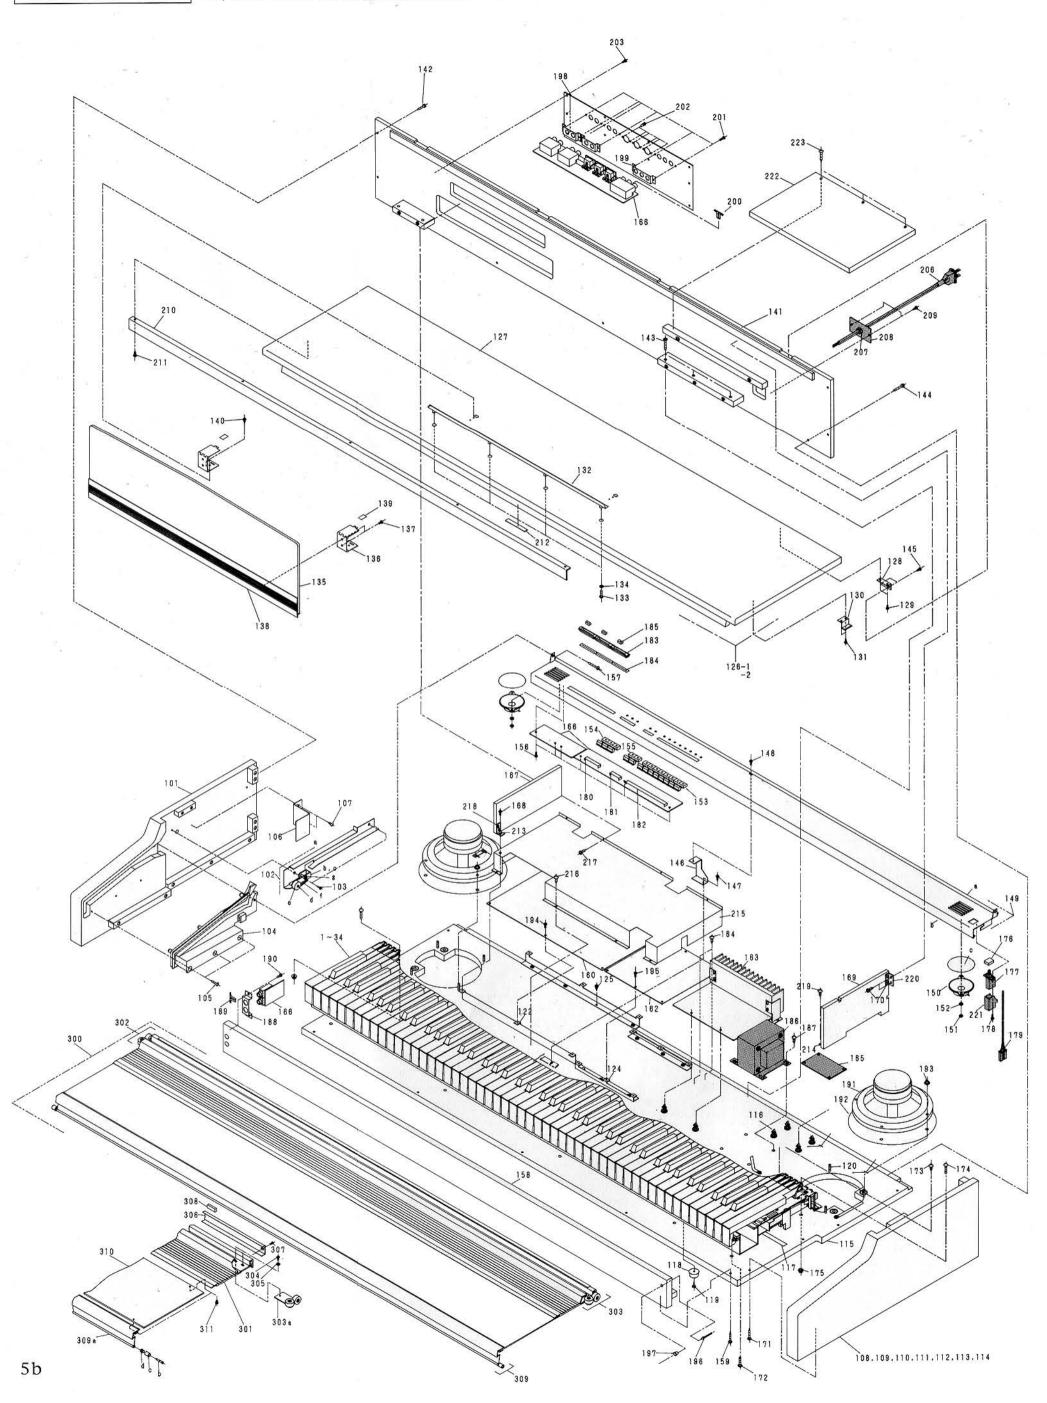

# **DISASSEMBLY**

#### How to disassemble the cabinet.

- 1. Remove the roof board. (Fig.1)
  - 1) Move the lid ass'y 300 backward. (Arrow 1)

172

- 2) Remove eight screws 140 (3  $\times$  10 CBTS (1)).
- 3) Remove roof board 124 in the arrow 3 direction by moving it in the arrow 2 direction.
- 2. Remove the lid ass'y. (Fig.2)
- 1) Move the lid ass'y 300 backward, and lift its rear part toward arrow 1.
- 2) Remove the lid ass'y by moving its front part toward arrow 2.
- 3. Remove the top panel semi-ass'y and front board ass'y.
- 1) Remove right and left screws 151 (3.5 × 30 CTTS (1)), one each, and screw 154 (3× 6 CBTS (s), 5pc.), and remove the top panel semi-ass'y 141 removing it toward the arrow.
- 2) Remove five screws 156 (3.5  $\times$  25 CTTS (1)), and remove the front board ass'y 155 toward the arrow.
- 4. Remove the keyboard unit. (Fig.4)
  - 1) Remove five screws 172 (4  $\times$  20 CTS), two screws 174 (4  $\times$  20 CTS), two nuts 175 (4NUT-W), and thirteen screws 173 (4  $\times$  12CTTS (1).)

| NI-   | Deute Name                |      | Europe     | Canada, U.S.A. |                   |  |  |
|-------|---------------------------|------|------------|----------------|-------------------|--|--|
| No.   | - Parts Name              | Q'ty | Part No.   | Q'ty           | Part No.          |  |  |
| 1~34  | KEY UNIT                  | (1)  | KEY-148    | (1)            | <b>←</b>          |  |  |
| 101   | SIDE BOARD (L) SEMI ASS'Y | (1)  | 1077356003 | (1)            | <b>←</b>          |  |  |
| 102   | GUIDE RAIL (L) ASS'Y      | (1)  | 4097016605 | (1)            | <b>←</b>          |  |  |
| а     | GUIDE RAIL (L) SEMI ASS'Y | 1    | 4097015305 | 1              | <b>←</b>          |  |  |
| b     | ROLLER ARM ASS'Y          | 1    | 4307104304 | 1              | <del></del>       |  |  |
| С     | ROLLER ARM                | 1    | 4337003006 | 1              | · ←               |  |  |
| d     | ROLLER SHAFT (C)          | 1    | 4227004005 | 1              | <b>←</b>          |  |  |
| e     | GUIDE ROLLER (A)          | 1    | 4217001102 | 1              | <del></del>       |  |  |
| f     | ROLLER ARM SPRING         | 1    | 4367293103 | 1              | <b>←</b>          |  |  |
| g     | 3 E RING                  | 1    | 4761003009 | 1              | <b>←</b>          |  |  |
| 103   | 3×12 CFTS (1)             | 2    | 4732306010 | 2              | <b>←</b>          |  |  |
| 104   | COVER GUIDE (L)           | 1    | 4097011516 | 1              | <del>-</del>      |  |  |
| 105   | 3.5×20 CTTS (1)           | - 6  | 4734806039 | 3              | <del></del>       |  |  |
| 106   | PROTECTION BRACKET        | 1    | 4097019000 | 1              | <del>\</del>      |  |  |
| 107   | 3.5×12 CBTS (1)           | 2    | 4733804045 | 2              | <del></del>       |  |  |
| 108   | SIDE BOARD (R) SEMI ASS'Y | (1)  | 1077359000 | (1)            | <del></del>       |  |  |
| 109   | GUIDE RAIL (R) ASS'Y      | (1)  | 4097018603 | (1)            | <del></del>       |  |  |
| а     | GUIDE RAIL (R) SEMI ASS'Y | 1    | 4097017303 | 1              | <b>←</b>          |  |  |
| b     | ROLLER ARM ASS'Y          | 1    | 4307104304 | 1,             | <del>\</del>      |  |  |
| C     | ROLLER ARM                | 1    | 4337003006 | 1              | <del>-</del>      |  |  |
| d     | ROLLER SHAFT (C)          | 1    | 4227004005 | 1              | · ←               |  |  |
| e     | GUIDE ROLLER (A)          | 1    | 4217001102 | 1              | <del>-</del>      |  |  |
| f     | ROLLER ARM SPRING         | 1    | 4367293103 | 1              | <del>-</del>      |  |  |
| e     | 3 E RING                  | 1    | 4761003009 | 1              | <del>-</del>      |  |  |
| 110   | 3×12 CFTS (1)             | 2    | 4732306010 | 2              | <del></del>       |  |  |
| 111   | COVER GUIDE (R)           | 1    | 4097012418 | 1              | <del>-</del>      |  |  |
| 112   | 3.5×20 CTTS (1)           | 3    | 4734806039 | 3              | <del>-</del>      |  |  |
| 113   | PROTECTION BRACKET        | 1    | 4097019000 | 1              | <del>-</del>      |  |  |
| 114   | 3.5×12 CBTS (1)           | 2    | 4733804045 | 2              | <u>←</u>          |  |  |
| 115   | BOTTOM BOARD              | 1    | 1077362107 | 1              | <del></del>       |  |  |
| а     | SP NUT (M4)               | 4    | SC-1123-1  | 4              | <b>←</b>          |  |  |
| b     | SP NUT (M6)               | 4    | 00-1120-1  | 4              |                   |  |  |
| 116   | LOCKING SUPPORT           | 8    | 4498079005 | 8              | 7                 |  |  |
| 117   | BOTTOM CUSHION            | 1    | 1247090034 | 1              | <u>←</u>          |  |  |
| 118   | RUBBER FOOT               | 4    | 1047037006 | 1              | <del>-</del>      |  |  |
| 119   | 3.1×16 CRWS (W)           | 4    | 4700035009 | 4              | <del>-</del>      |  |  |
| 120   | FIX BOLT (M4×30)          | 8    | SC-1136J-1 | 8              | <del>-</del>      |  |  |
| 121   | EARTH BRAKET (L)          | 2    | 4127179001 | 2              | · ←               |  |  |
| 122   | EANTH BRAKET (L)          | - 2  | 412/1/9001 | 2              |                   |  |  |
| 123   | EARTH BRACKET (R)         | 1    | 4733804003 | 1              | <b>←</b>          |  |  |
| 124   | EARTH BRACKET (N)         | 1    |            |                | <del></del>       |  |  |
|       |                           |      | 4127180100 | 1              |                   |  |  |
| 125   | 3.5×10 CBTS (1)           | 14   | 4733804003 | 14             | <del></del>       |  |  |
| 126-1 | ROOF BOARD ASS'Y          | (1)  | 1077411100 | (1)            | ←                 |  |  |
| 126-2 | ROOF BOARD SEMI ASS'Y     | (1)  | 1077365201 | (1)            | <u></u>           |  |  |
| 127   | ROOF BOARD                | 1    | 1077366006 | 1              | <u> </u>          |  |  |
| 128   | ANGLE BRACKET             | 4    | 4037010001 | 4              | <u></u>           |  |  |
| 129   | 3×12 CBRTS (1)            | 8    | 4730306012 | 8              | <b>←</b>          |  |  |
| 130   | ROOF BOARD BRACKET        | 2    | 2010023J   | 2              | <u> </u>          |  |  |
| 131   | 3×12 CBRTS (1)            | 4    | 4730306012 | 4              | <b>←</b>          |  |  |
| 132   | MUSIC STOPPER             | 1    | 4397035108 | 1              | <u> </u>          |  |  |
| 133   | 3×18 CBTS (P)             | 4    | 4737500060 | 4              | <u></u>           |  |  |
| 134   | 3.5 W                     | 4    | 4751134001 | 4              |                   |  |  |
| 135   | SCORE HOLDER              | 1    | 4397022124 | 1              | <u> </u>          |  |  |
| 136   | SCORE HINGE               | 2    | 4017022111 | 2              | . ←               |  |  |
| 137   | 3×6 CBTS (P)              | 4    | 4737508004 | 4              | <u> </u>          |  |  |
| 138   | SCORE SUPPORT             | 1    | 1037055014 | 1              | $\leftarrow$      |  |  |
| 139   | PROTECTION SHEET          | 2    | 1247123008 | 2              | <b>←</b>          |  |  |
| 140   | 3×10 CBTS (1)             | 4    | 4733814006 | 4              | <b>←</b>          |  |  |
| 141   | REAR BOARD ASS'Y          | 1    | 1077417007 | 1              | ← '               |  |  |
| 142   | 3.5×20 CTTS (1)           | 9    | 4734806000 | 9              | <b>←</b>          |  |  |
| 143   |                           |      |            | -              |                   |  |  |
| 144   | /                         | V= 7 |            | -              |                   |  |  |
| 145   | 3×10 CBTS (1)             | 8    | 4733814006 | 8              | $\leftarrow$      |  |  |
| 146   | T.P SUPPORTER             | 1    | 4337004005 | 1              | $\leftarrow$      |  |  |
| 147   | 3×6 CBTS (S)              | 1    | 4737002034 | 1              | <b>←</b>          |  |  |
| 148   | 3×6 CBTS (S)              | 1    | 4737002034 | 1              | <b>←</b>          |  |  |
| 149   | TOP PANEL SEMI ASS'Y      | (1)  | 1027216203 | (1)            | · <del>(-</del> : |  |  |
| а     | TOP PANEL                 | 1    | 1027217008 | 1              | . ←               |  |  |
| b     | KEY FELT                  | 1    | 1247095068 | 1              | <b>←</b>          |  |  |
| С     | SPEAKER HIMERON           | 2    | 1227032009 | 2              | <b>←</b>          |  |  |
| 150   | PT-1 (TWEETER)            | 2    | 3017023006 | 2              | $\leftarrow$      |  |  |
| 151   | 3 NUT-W                   | 4    | SC-1082-2  | 4              | $\leftarrow$      |  |  |
| 152   | 6 WASHER                  | 4    | 4777038000 | 4              | <b>←</b>          |  |  |
| 153   | SWITCH BUTTON             | 1    | 1137030104 | 1              | <b>←</b>          |  |  |
| 154   | SWITCH BUTTON (S)         | 1    | 1137032005 | 1              | - ' ←'            |  |  |
| 155   | SWITCH BUTTON (S)         | 1    | 1137032018 | 1              | $\leftarrow$      |  |  |
| 156   | 3×6 CBTS (S)              | 9    | 4737002034 | 9 :            | · · · · · · · · · |  |  |
| 157   | 3.5×30 CTTS (1)           | 2    | 4734806042 | 2              | <b>←</b>          |  |  |
| 158   | FRONT BOARD ASS'Y         | 1    | 1077367005 | 1              | <b>←</b>          |  |  |
| 159   | 3.5×25 CTTS (1)           | . 5  | 4734804002 | 5              |                   |  |  |
| 160   | MAIN BOARD UNIT           | 1    | 3997011015 | 1              | <u>.</u>          |  |  |
| 161   | CONTROL BOARD UNIT        | 1    | 3997008002 | 1              | <b>←</b>          |  |  |
| 162   |                           |      |            | 3-             | 15.               |  |  |
|       |                           |      | 2007000014 | 1              | ,                 |  |  |
| 163   | POWER BOARD UNIT          | 1    | 3997009014 |                | . ←               |  |  |

| (8)      | No.              | Parts Name                             |                | Europe                   | Car  | nada, U.S.A.                          |
|----------|------------------|----------------------------------------|----------------|--------------------------|------|---------------------------------------|
|          | 140.             | r arts ivaine                          | Q'ty           | Part No.                 | Q'ty | Part No.                              |
|          | 166              | MULTIPLEX P. C. B UNIT                 | 1              | BP-410-3                 | 1    | ←                                     |
| 2.0      | 167              | PARTITION BOARD (L)                    | 1              | 1077426001               | 1    | <b>←</b>                              |
| 1        | 168              | 3×8 CBTS (S)  RARTITION BOARD (R)      | 1              | 4737002018<br>1077428009 | 1    | <b>←</b>                              |
| 1        | 170              | 3×8 CBRS (1)                           | 8              | 4730304014               | 8    | ←                                     |
|          | 171              | 3.5×25 CTTS (1)                        | 8              | 4734804002               | 8    | ·                                     |
|          | 172              | 4×20 CTS                               | 5              | 4714410021               | 5    | <b>←</b>                              |
|          | 173              | 4×12 CTTS (1)                          | 13             | 4734406015               | 13   | <b>←</b>                              |
| -        | 174<br>175       | 4×20 CTS<br>4 NUT-W                    | 2              | 4714410021               | 2    | <b>←</b>                              |
| 1        | 176              | PUSH BUTTON                            | 1              | 4756131009<br>1137015048 | 1    | <b>←</b>                              |
| <u> </u> | 177              | POWER SWITCH                           | 1              | 2128590018               | 1    | <del>(</del>                          |
|          | 178              | 3×6 CBTS (S)                           | 1              | 4737002034               | 1    | <b>←</b>                              |
| <u> </u> |                  | SW. CONNECTOR ASS'Y                    | 1              | 2033505114               | 1    | <del>(</del>                          |
| -        | 180<br>181       | BLIND SHEET BLIND SHEET                | 1              | 1227029177<br>1227029135 | 1    | <b>←</b>                              |
| 1        | 182              | BLIND SHEET                            | 1              | 1227029164               | 1    | <del>-</del>                          |
|          | 183              | VOLUME PANEL                           | 3              | 1037092103               | 3    | <b>←</b>                              |
|          | 184              | BLIND SHEET                            | 3              | 1227027108               | 3    | ←                                     |
|          | 185              | SLIDE VOLUME KNOB                      | 3              | 1137031103               | 3    | <b>←</b>                              |
| -        | 186<br>187       | POWER TRANS  4×14 CTS                  | 1 4            | 2333537002<br>4714408017 | 1    | <del>(</del>                          |
| 1        | 188              | H/J BRACKET                            | 1              | 4127165002               | 1    | <b>←</b>                              |
| 1        | 189              | SNAP PLATE                             | 1              |                          | 1    |                                       |
|          | 190              | 3.5×12 CBTS (1)                        | 2              | 4733804045               | 2    | <b>←</b>                              |
|          | 191              | 16RG03M (SPEAKER)                      | 2              | 3017017009               | 2    | <b>←</b>                              |
| 4        | 192              | SPEAKER NET                            | 2              | 1097035003               | 2    | <b>←</b>                              |
| +        | 193              | 4 NUT-W<br>3×6 CBTS (S)                | 8              | SC-1050H<br>4777002034   | 8    | ←<br>←                                |
| 1        | 195              | 3×6 CBTS (S)                           | 6              | 4777002034               | 6    | <b>←</b>                              |
|          | 196              | LED ASS'Y                              | 1              | 3937018094               | 1    | <b>←</b> ,                            |
| 4        | 197              | LED BUSHING                            | 1              | 4430310007               | 1    | ←                                     |
| -        | 198              | AUX PANEL                              | 1              | 1027193009               | 1    | <b>←</b>                              |
| -        | 199              | JACK BRACKET SNAP PLATE                | 3              | 4127185008               | 3    | <b>←</b>                              |
| 1        | 201              | 3×8 CBTS (S)                           | 6              | 4737002021               | 6    | <b>←</b>                              |
|          | 202              | PUSH RIVET                             | 6              | 4770210003               | 6    | <b>←</b>                              |
|          | 203              | 3×10 CBTS (1)                          | 8              | 4733814006               | 8    | ←                                     |
|          | 204              | BLIND BOARD                            | 1              | 1077429008               | 1    | <b>←</b>                              |
| +        | 205              | 3×10 CBTS (1)  AC CORD WITH PLUG       | 6              | 4733814006<br>2062002031 | 6    | ←<br>2062021009                       |
|          |                  | BUSHING                                | 1              | MD-3802                  | 1    | 2002021009                            |
|          | 208              | BUSHING PLATE                          | 1              | 4127121017               | 1    | <b>←</b>                              |
|          | 209              | 3×10 CBTS (1)                          | 2              | 4733814006               | 2    | <b>←</b>                              |
| 4        | 210              | REFORM RAIL                            | 1              | 4097020206               | 1    | <b>←</b>                              |
| 1        | 211              | 3.5×12 CBTS (1) PROTECTION SHEET       | 5              | 4733804045               | 5    | <b>←</b>                              |
| 1        | 213              | STAY ANGLE (L)                         | 1              | 1247118000<br>GCF7049H   | 1    | <b>←</b>                              |
| 1        | 214              | STAY ANGLE (R)                         | 1              | GCF7050H                 | 1    | · ←                                   |
|          | 215              | rio de                                 | N <sub>6</sub> | -                        | _    |                                       |
| 4        | 216              |                                        | N=             | = U                      | _    |                                       |
|          | 217              | 3×8 CBRTS (1)                          | 4              | 4720204014               | 4    |                                       |
| -        | 219              | 3.5×10 CBTS (1)                        | - 1            | 4730304014<br>4733804003 | 1    | <u>←</u>                              |
|          | 220              | ANGLE BRACKET                          | 2              | 4037010001               | 2    | <u>`</u>                              |
| <u> </u> | 221              | SWITCH COVOR                           |                |                          | 1    | 4157006005                            |
|          |                  |                                        |                |                          |      |                                       |
| -        | 300              | LID ASS'Y<br>REAR LID                  | (1)            | 1037094004               | (1)  | <b>←</b>                              |
| 20       | 301              | R/BRACKET (L) ASS'Y                    | (1)            | 1037054316<br>4397025406 | (1)  | ←<br>- ←                              |
|          | a                | ROLLER BRACKET (L)                     | . 1            | 4397033003               | 1    | · · · · · · · · · · · · · · · · · · · |
|          | b                | GUIDE ROLLER (A)                       | 2              | 4217001102               | 2    | <b>←</b>                              |
|          | С                | ROLLER SHAFT (C)                       | 2              | 4227004005               | 2    | ឧត្⊬ូវ                                |
|          | 202              | R/RRACKET (D) ACCV                     | 103            | 4207000405               | /11  |                                       |
| 1        | 303<br>a         | R/BRACKET (R) ASS'Y ROLLER BRACKET (R) | (1)            | 4397026405<br>4397033016 | (1)  | <b>←</b>                              |
| 8        | b b              | GUIDE ROLLER (A)                       | 2              | 4217001102               | 2    | <del>-</del>                          |
| ]        | С                | ROLLER SHAFT (C)                       | 2              | 4227004005               | 2    | <b>←</b>                              |
| -        | 1 DI 84 BOK 1811 |                                        |                | 73: 43: TV               | E H  | R a                                   |
| -        | 304              | 3×8 CBTS (S)                           | 4              | 4737002018               | 4.   | <b>←</b>                              |
| +        | 305<br>306       | 3 W<br>COVER SUPPORTER                 | 1              | 4751003006<br>4337005004 | 1    | ←<br>←                                |
|          | 307              | 3×6 CBTS (P)                           | 5              | 4737500002               | 5    | <b>←</b>                              |
|          | 308              | PANEL FELT                             | 2              | 1247096025               | 2    | <u></u>                               |
| 5        | 309              | FRONT LID ASS'Y                        | (1)            | 1037095003               | `(1) | <b>←</b>                              |
| -        | a                | FRONT LID                              | 1              | 1037052211               | 1    | <b>←</b>                              |
| -        | b                | ROLLER SHAFT (B) GUIDE ROLLER (B)      | 2              | 4227002201               | 2    | + <del>←</del>                        |
| +        | d d              | SPRING                                 | 2              | 4217002004<br>4367294102 | 2    | <b>←</b>                              |
| 7        | 310              | WINDOW                                 | 1              | 1037053304               | . 1  | — ←                                   |
|          | 311              | 3×5 CBTS (B)                           | 14             | 4733814006               | 14   | <b>←</b>                              |
|          | 311              |                                        |                |                          |      |                                       |
|          | 311              | 2 /                                    |                | 547201110                |      |                                       |
|          | 311              |                                        |                |                          |      | 1                                     |
|          | 311              | # # # # # # # # # # # # # # # # # # #  |                | * 4<br>*                 |      |                                       |
|          | 311              |                                        |                | 5                        |      |                                       |