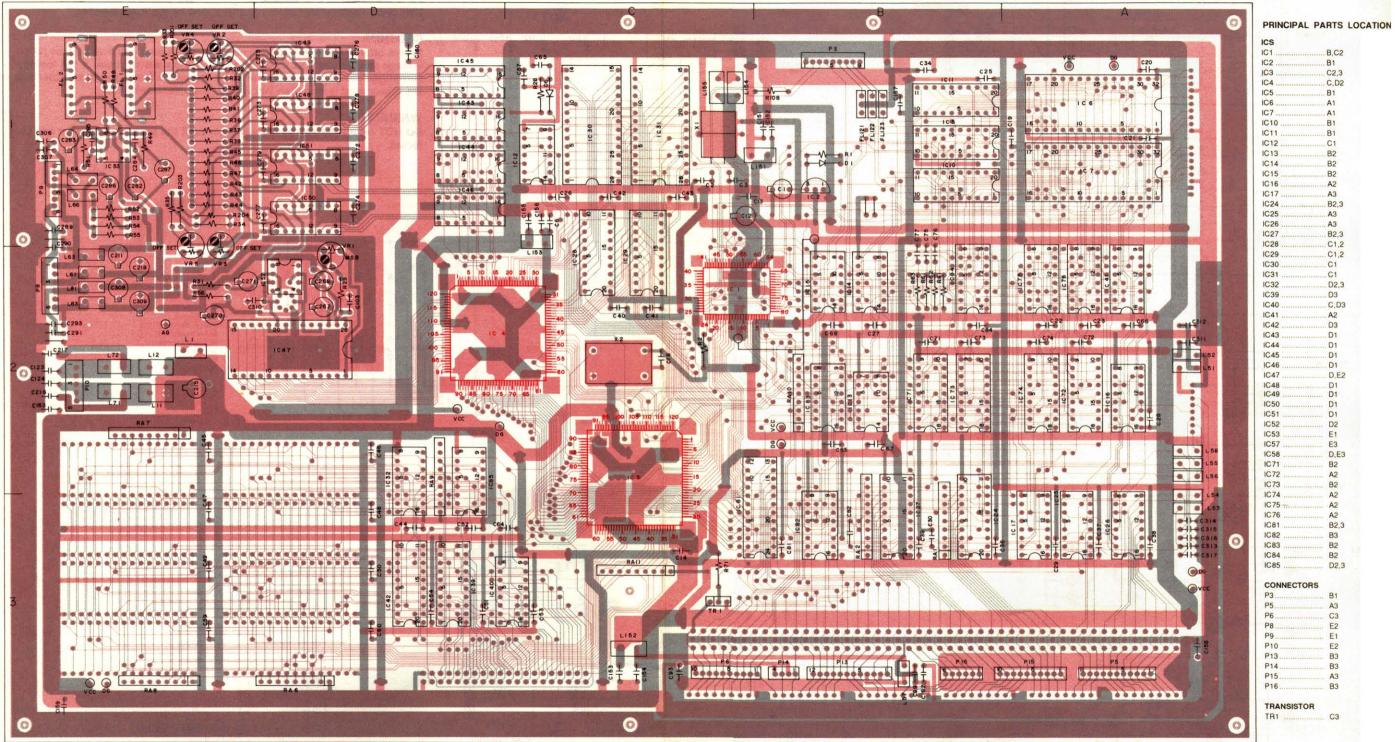

## **TABLE OF CONTENTS**

| CAUTIONS                    | 2       |
|-----------------------------|---------|
| DISASSEMBLY                 |         |
| PARTS LIST OF EXPLODED VIEW | 4       |
| EXPLODED VIEW               | 5       |
| DISASSEMBLY OF KEYS         | 6       |
| ADJUSTMENT OF KEYS          | 7       |
| EXPLODED VIEW OF KEYS       | 8       |
| PARTS LIST OF KEYS          | 9       |
| BLOCK DIAGRAM               | 10, 11  |
| CIRCUIT DIAGRAM             | 12 – 17 |
| P. W. BOARD                 |         |
| VOLUME ADJUSTMENT           | 26      |
| SPECIFICATIONS              | 27      |
| LIST OF P. W. BOARD No      | 27      |