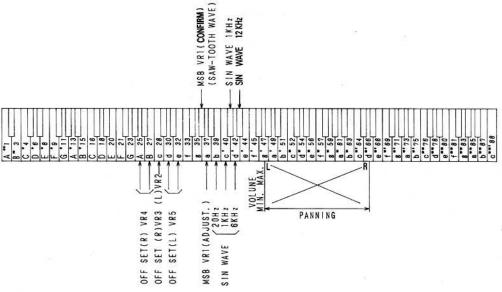

|



BP-383-2 16 KEYS SWITCH BOARD Pattern Side



# BP-380-2 24 KEYS SWITCH BOARD Pattern Side





POWER PCB L9002B5040

### **BP-410 MULTIPLEX BOARD UNIT**

Pattern Side





#### **BP-415 POWER BOARD UNIT**

#### Pattern Side



## **VOLUME ADJUSTMENT**

#### Test Mode and Adjustment EP-3000 MAIN BOARD

#### Test mode

How to set to the test mode:

Press the CHOIR button and hold it, then turn the power switch on.

Only the PIANO 1 indicator lights.

How to release the test mode:

Press the tone select button or turn the power switch off and then on again.

Details of test mode:

Offset adjustment

MSB adjustment

Sine-wave output (20Hz, 1kHz, 6kHz, 12kHz)

Sine-wave output (1kHz, output higher than above)

Panning

Relationship between the test mode and keyboard

See below.



#### Adjustment

26

- (1) Test equipment necessary for adjustment Millivoltmeter
- (2) Warm up the instrument for mode than 5 minutes and set it to the test mode, then start adjustments
- (3) Locations of adjustment components



#### (4) Order of adjustments

| 1. Warm up           | more than 5 minutes |  |  |
|----------------------|---------------------|--|--|
| 2. Teat mode         |                     |  |  |
| 3. Offset adjustment | 1 VR2 (R Side)      |  |  |
|                      | 2 VR3 (L Side)      |  |  |
|                      | 3 VR4 (R Side)      |  |  |
|                      | 4 VR5 (L Side)      |  |  |
| 4. MSB adjustment    | VR1                 |  |  |

#### Adjustment



#### Setting of variable resistors on panel

| Variable resistor | VOLUME | BRILLIANCE |
|--