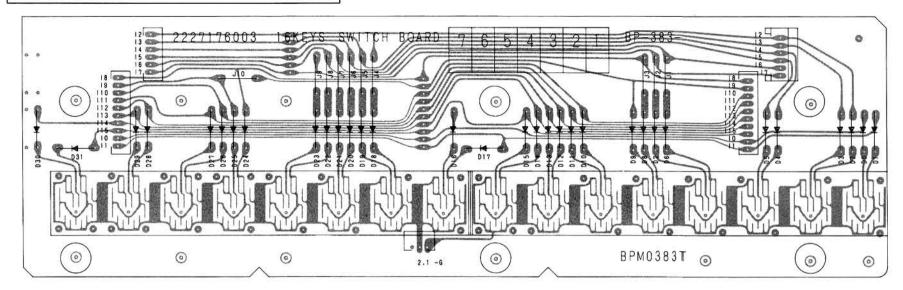

|
| P7 | į. |   |   |   |   |   |   |   |   |   | • |   |   |   |   |   |   |   |   |   |   | D |
| 28 |    |   |   |   |   |   |   |   |   |   |   |   |   |   |   |   |   |   |   |   |   | F |

#### TRANSISTORS

| TR1         | <br>B3   |
|-------------|----------|
| TR2         | <br>B2   |
| TR3         | <br>C3   |
| TR4         | <br>B,C  |
| TR5         | <br>D1   |
| TR6         | <br>D1   |
| TR7         | <br>D1   |
| TR8         | <br>F1   |
| TR9         | <br>E1   |
| TR10        | <br>F2   |
| <b>TR11</b> | <br>E,F2 |
| TR12        | <br>D2   |
| TR15        | <br>D4   |
| <b>TR16</b> | <br>D4   |
| <b>TR17</b> | <br>. C5 |
| <b>TR18</b> | <br>. C5 |
| <b>TR19</b> | <br>.C4  |
| TR20        | <br>.C4  |
|             |          |



BP-383-2 16 KEYS SWITCH BOARD Pattern Side



# BP-380-2 24 KEYS SWITCH BOARD Pattern Side





POWER PCB L9002B5040

### **BP-410 MULTIPLEX BOARD UNIT**

Pattern Side





#### **BP-415 POWER BOARD UNIT**

#### Pattern Side



## **VOLUME ADJUSTMENT**

#### Test Mode and Adjustment EP-3000 MAIN BOARD

#### Test mode

How to set to the test mode:

Press the CHOIR button and hold it, then turn the power switch on.

Only the PIANO 1 indicator lights.

How to release the test mode:

Press the tone select button or turn the power switch off and then on again.

Details of test mode:

Offset adjustment

MSB adjustment

Sine-wave output (20Hz, 1kHz, 6kHz, 12kHz)

Sine-wave output (1kHz, output higher than above)

Panning

Relationship between the test mode and keyboard

See below.



#### Adjustment

26

- (1) Test equipment necessary for