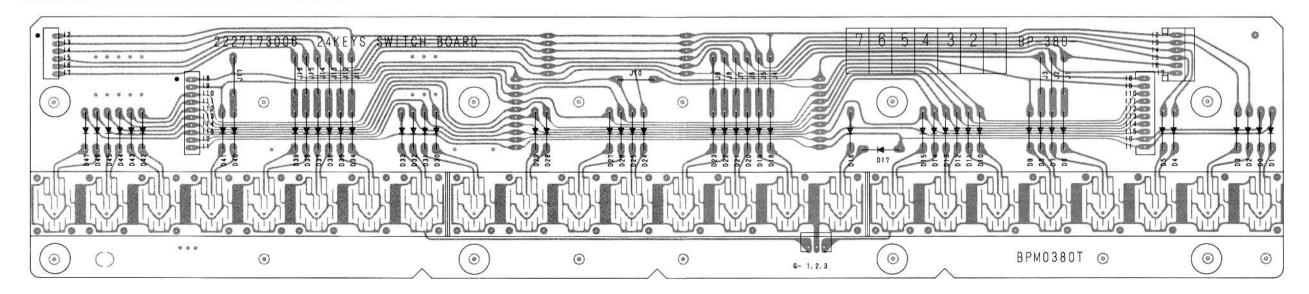

| • |   |   |   |   |   |   |   |   |   |   | D |
| 28 |    |   |   |   |   |   |   |   |   |   |   |   |   |   |   |   |   |   |   |   |   | F |

#### TRANSISTORS

| TR1         | <br>B3   |
|-------------|----------|
| TR2         | <br>B2   |
| TR3         | <br>C3   |
| TR4         | <br>B,C  |
| TR5         | <br>D1   |
| TR6         | <br>D1   |
| TR7         | <br>D1   |
| TR8         | <br>F1   |
| TR9         | <br>E1   |
| TR10        | <br>F2   |
| <b>TR11</b> | <br>E,F2 |
| TR12        | <br>D2   |
| TR15        | <br>D4   |
| <b>TR16</b> | <br>D4   |
| <b>TR17</b> | <br>. C5 |
| <b>TR18</b> | <br>. C5 |
| <b>TR19</b> | <br>.C4  |
| TR20        | <br>.C4  |
|             |          |



BP-383-2 16 KEYS SWITCH BOARD Pattern Side



# BP-380-2 24 KEYS SWITCH BOARD Pattern Side





POWER PCB L9002B5040

### **BP-410 MULTIPLEX BOARD UNIT**

Pattern Side





#### **BP-415 POWER BOARD UNIT**

#### Pattern Side



## **VOLUME ADJUSTMENT**

#### Test Mode and Adjustment EP-3000 MAIN BOARD

#### Test mode

How to set to the test mode:

Press the CHOIR button and hold it, then turn the power switch on.

Only the PIANO 1 indicator lights.

How to release the test mode:

Press the tone select button or turn the power switch off and then on again.

Details of test mode:

Offset adjustment

MSB adjustment

Sine-wave output (20Hz, 1kHz, 6kHz, 12kHz)

Sine-wave output (1kHz, output higher than above)

Panning

Relationship between the test mode and keyboard

See below.



#### Adjustment

26

- (1) Test equipment necessary for adjustment Millivoltmeter
- (2) Warm up the inst