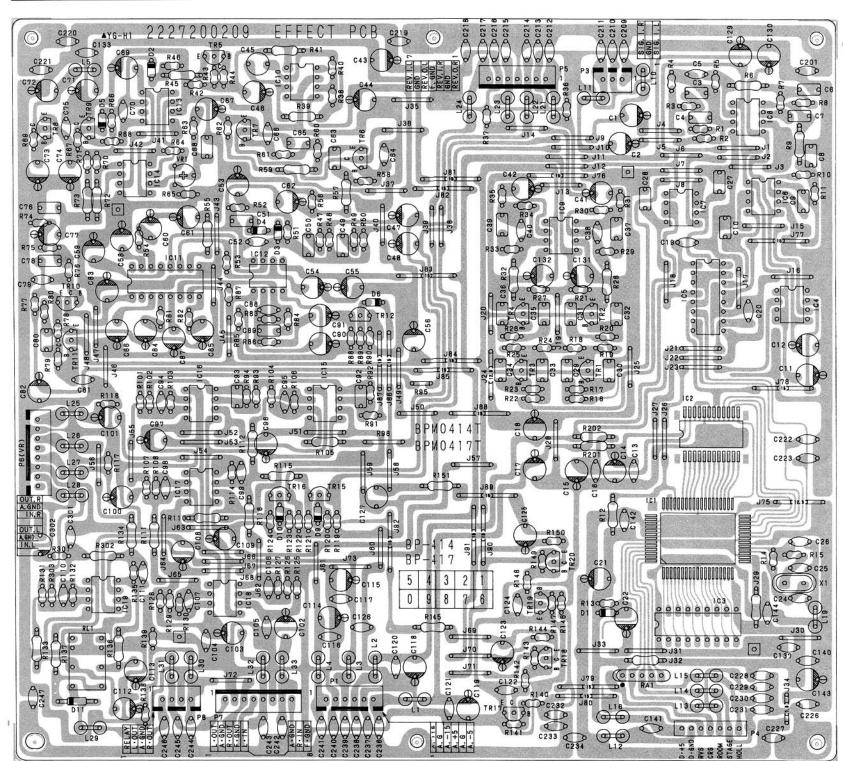

|   |   |   |   |   | * | , |   |   |   | F |
| P7 | į. |   |   |   |   |   |   |   |   |   | • |   |   |   |   |   |   |   |   |   |   | D |
| 28 |    |   |   |   |   |   |   |   |   |   |   |   |   |   |   |   |   |   |   |   |   | F |

#### TRANSISTORS

| TR1         | <br>B3   |
|-------------|----------|
| TR2         | <br>B2   |
| TR3         | <br>C3   |
| TR4         | <br>B,C  |
| TR5         | <br>D1   |
| TR6         | <br>D1   |
| TR7         | <br>D1   |
| TR8         | <br>F1   |
| TR9         | <br>E1   |
| TR10        | <br>F2   |
| <b>TR11</b> | <br>E,F2 |
| TR12        | <br>D2   |
| TR15        | <br>D4   |
| <b>TR16</b> | <br>D4   |
| <b>TR17</b> | <br>. C5 |
| <b>TR18</b> | <br>. C5 |
| <b>TR19</b> | <br>.C4  |
| TR20        | <br>.C4  |
|             |          |



BP-383-2 16 KEYS SWITCH BOARD Pattern Side



# BP-380-2 24 KEYS SWITCH BOARD Pattern Side





POWER PCB L9002B5040

### **BP-410 MULTIPLEX BOARD UNIT**

Pattern Side





#### **BP-415 POWER BOARD UNIT**

#### Pattern Side



## **VOLUME ADJUSTMENT**

#### Test Mode and Adjustment EP-3000 MAIN BOARD

#### Test mode

How to set to the test mode:

Press the CHOIR button and hold it, then turn the power switch on.

Only the PIANO 1 indicator lights.

How to release the test mode:

Press the tone select button or turn the power switch off and then on again.

Details of test mode:

Offset adjustment

MSB adjustment

Sine-wave output (20Hz, 1kHz, 6kHz, 12kHz)

Sine-wave output (1kHz, output higher than above)

Panning

Relationship between the test mode and keyboard

See below.



#### Adjus