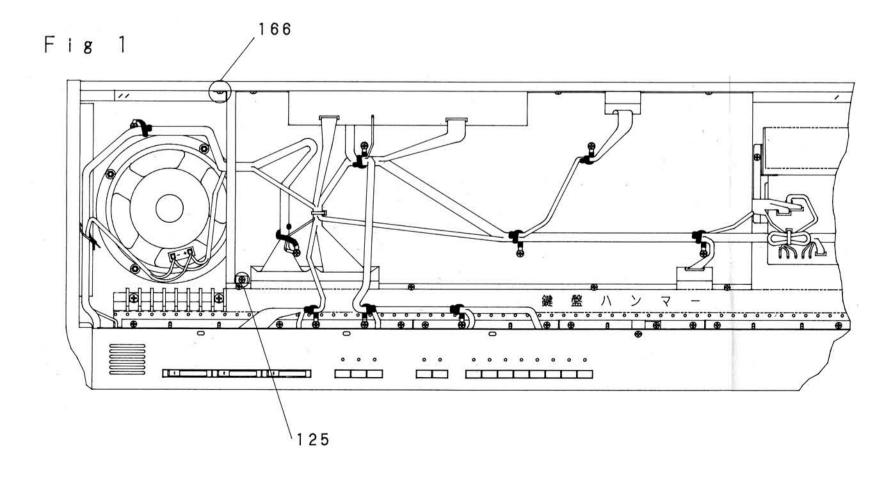

# Fig 4 **⊗ ⊗** 173,174

75

#### How to disassemble the cabinet.

- 1. Remove the roof board. (Fig.1)
  - 1) Move the lid ass'y 300 backward. (Arrow 1)

172

- 2) Remove eight screws 140 (3  $\times$  10 CBTS (1)).
- 3) Remove roof board 124 in the arrow 3 direction by moving it in the arrow 2 direction.
- 2. Remove the lid ass'y. (Fig.2)
- 1) Move the lid ass'y 300 backward, and lift its rear part toward arrow 1.
- 2) Remove the lid ass'y by moving its front part toward arrow 2.
- 3. Remove the top panel semi-ass'y and front board ass'y.
- 1) Remove right and left screws 151 (3.5 × 30 CTTS (1)), one each, and screw 154 (3× 6 CBTS (s), 5pc.), and remove the top panel semi-ass'y 141 removing it toward the arrow.
- 2) Remove five screws 156 (3.5  $\times$  25 CTTS (1)), and remove the front board ass'y 155 toward the arrow.
- 4. Remove the keyboard unit. (Fig.4)
  - 1) Remove five screws 172 (4  $\times$  20 CTS), two screws 174 (4  $\times$  20 CTS), two nuts 175 (4NUT-W), and thirteen screws 173 (4  $\times$  12CTTS (1).)

| NI-   | Deute Name                |      | Europe     | Canada, U.S.A. |                   |  |  |
|-------|---------------------------|------|------------|----------------|-------------------|--|--|
| No.   | - Parts Name              | Q'ty | Part No.   | Q'ty           | Part No.          |  |  |
| 1~34  | KEY UNIT                  | (1)  | KEY-148    | (1)            | <b>←</b>          |  |  |
| 101   | SIDE BOARD (L) SEMI ASS'Y | (1)  | 1077356003 | (1)            | <b>←</b>          |  |  |
| 102   | GUIDE RAIL (L) ASS'Y      | (1)  | 4097016605 | (1)            | <b>←</b>          |  |  |
| а     | GUIDE RAIL (L) SEMI ASS'Y | 1    | 4097015305 | 1              | <b>←</b>          |  |  |
| b     | ROLLER ARM ASS'Y          | 1    | 4307104304 | 1              | <del></del>       |  |  |
| С     | ROLLER ARM                | 1    | 4337003006 | 1              | · ←               |  |  |
| d     | ROLLER SHAFT (C)          | 1    | 4227004005 | 1              | <b>←</b>          |  |  |
| e     | GUIDE ROLLER (A)          | 1    | 4217001102 | 1              | <del></del>       |  |  |
| f     | ROLLER ARM SPRING         | 1    | 4367293103 | 1              | <b>←</b>          |  |  |
| g     | 3 E RING                  | 1    | 4761003009 | 1              | <b>←</b>          |  |  |
| 103   | 3×12 CFTS (1)             | 2    | 4732306010 | 2              | <b>←</b>          |  |  |
| 104   | COVER GUIDE (L)           | 1    | 4097011516 | 1              | <del>-</del>      |  |  |
| 105   | 3.5×20 CTTS (1)           | - 6  | 4734806039 | 3              | <del></del>       |  |  |
| 106   | PROTECTION BRACKET        | 1    | 4097019000 | 1              | <del>\</del>      |  |  |
| 107   | 3.5×12 CBTS (1)           | 2    | 4733804045 | 2              | <del></del>       |  |  |
| 108   | SIDE BOARD (R) SEMI ASS'Y | (1)  | 1077359000 | (1)            | <del></del>       |  |  |
| 109   | GUIDE RAIL (R) ASS'Y      | (1)  | 4097018603 | (1)            | <del></del>       |  |  |
| а     | GUIDE RAIL (R) SEMI ASS'Y | 1    | 4097017303 | 1              | <b>←</b>          |  |  |
| b     | ROLLER ARM ASS'Y          | 1    | 4307104304 | 1,             | <del>\</del>      |  |  |
| C     | ROLLER ARM                | 1    | 4337003006 | 1              | <del>-</del>      |  |  |
| d     | ROLLER SHAFT (C)          | 1    | 4227004005 | 1              | · ←               |  |  |
| e     | GUIDE ROLLER (A)          | 1    | 4217001102 | 1              | <del>-</del>      |  |  |
| f     | ROLLER ARM SPRING         | 1    | 4367293103 | 1              | <del>-</del>      |  |  |
| e     | 3 E RING                  | 1    | 4761003009 | 1              | <del>-</del>      |  |  |
| 110   | 3×12 CFTS (1)             | 2    | 4732306010 | 2              | <del></del>       |  |  |
| 111   | COVER GUIDE (R)           | 1    | 4097012418 | 1              | <del>-</del>      |  |  |
| 112   | 3.5×20 CTTS (1)           | 3    | 4734806039 | 3              | <del>-</del>      |  |  |
| 113   | PROTECTION BRACKET        | 1    | 4097019000 | 1              | <del>-</del>      |  |  |
| 114   | 3.5×12 CBTS (1)           | 2    | 4733804045 | 2              | <u>←</u>          |  |  |
| 115   | BOTTOM BOARD              | 1    | 1077362107 | 1              | <del></del>       |  |  |
| а     | SP NUT (M4)               | 4    | SC-1123-1  | 4              | <b>←</b>          |  |  |
| b     | SP NUT (M6)               | 4    | 00-1120-1  | 4              |                   |  |  |
| 116   | LOCKING SUPPORT           | 8    | 4498079005 | 8              | 7                 |  |  |
| 117   | BOTTOM CUSHION            | 1    | 1247090034 | 1              | <u>←</u>          |  |  |
| 118   | RUBBER FOOT               | 4    | 1047037006 | 1              | <del>-</del>      |  |  |
| 119   | 3.1×16 CRWS (W)           | 4    | 4700035009 | 4              | <del>-</del>      |  |  |
| 120   | FIX BOLT (M4×30)          | 8    | SC-1136J-1 | 8              | <del>-</del>      |  |  |
| 121   | EARTH BRAKET (L)          | 2    | 4127179001 | 2              | · ←               |  |  |
| 122   | EANTH BRAKET (L)          | - 2  | 412/1/9001 | 2              |                   |  |  |
| 123   | EARTH BRACKET (R)         | 1    | 4733804003 | 1              | <b>←</b>          |  |  |
| 124   | EARTH BRACKET (N)         | 1    |            |                | <del></del>       |  |  |
|       |                           |      | 4127180100 | 1              |                   |  |  |
| 125   | 3.5×10 CBTS (1)           | 14   | 4733804003 | 14             | <del></del>       |  |  |
| 126-1 | ROOF BOARD ASS'Y          | (1)  | 1077411100 | (1)            | ←                 |  |  |
| 126-2 | ROOF BOARD SEMI ASS'Y     | (1)  | 1077365201 | (1)            | <u></u>           |  |  |
| 127   | ROOF BOARD                | 1    | 1077366006 | 1              | <u> </u>          |  |  |
| 128   | ANGLE BRACKET             | 4    | 4037010001 | 4              | <u></u>           |  |  |
| 129   | 3×12 CBRTS (1)            | 8    | 4730306012 | 8              | <b>←</b>          |  |  |
| 130   | ROOF BOARD BRACKET        | 2    | 2010023J   | 2              | <u> </u>          |  |  |
| 131   | 3×12 CBRTS (1)            | 4    | 4730306012 | 4              | <b>←</b>          |  |  |
| 132   | MUSIC STOPPER             | 1    | 4397035108 | 1              | <u> </u>          |  |  |
| 133   | 3×18 CBTS (P)             | 4    | 4737500060 | 4              | <u></u>           |  |  |
| 134   | 3.5 W                     | 4    | 4751134001 | 4              |                   |  |  |
| 135   | SCORE HOLDER              | 1    | 4397022124 | 1              | <u> </u>          |  |  |
| 136   | SCORE HINGE               | 2    | 4017022111 | 2              | . ←               |  |  |
| 137   | 3×6 CBTS (P)              | 4    | 4737508004 | 4              | <u> </u>          |  |  |
| 138   | SCORE SUPPORT             | 1    | 1037055014 | 1              | $\leftarrow$      |  |  |
| 139   | PROTECTION SHEET          | 2    | 1247123008 | 2              | <b>←</b>          |  |  |
| 140   | 3×10 CBTS (1)             | 4    | 4733814006 | 4              | <b>←</b>          |  |  |
| 141   | REAR BOARD ASS'Y          | 1    | 1077417007 | 1              | ← '               |  |  |
| 142   | 3.5×20 CTTS (1)           | 9    | 4734806000 | 9              | <b>←</b>          |  |  |
| 143   |                           |      |            | -              |                   |  |  |
| 144   | /                         | V= 7 |            | -              |                   |  |  |
| 145   | 3×10 CBTS (1)             | 8    | 4733814006 | 8              | $\leftarrow$      |  |  |
| 146   | T.P SUPPORTER             | 1    | 4337004005 | 1              | $\leftarrow$      |  |  |
| 147   | 3×6 CBTS (S)              | 1    | 4737002034 | 1              | <b>←</b>          |  |  |
| 148   | 3×6 CBTS (S)              | 1    | 4737002034 | 1              | <b>←</b>          |  |  |
| 149   | TOP PANEL SEMI ASS'Y      | (1)  | 1027216203 | (1)            | · <del>(-</del> : |  |  |
| а     | TOP PANEL                 | 1    | 1027217008 | 1              | . ←               |  |  |
| b     | KEY FELT                  | 1    | 1247095068 | 1              | <b>←</b>          |  |  |
| С     | SPEAKER HIMERON           | 2    | 1227032009 | 2              | <b>←</b>          |  |  |
| 150   | PT-1 (TWEETER)            | 2    | 3017023006 | 2              | $\leftarrow$      |  |  |
| 151   | 3 NUT-W                   | 4    | SC-1082-2  | 4              | $\leftarrow$      |  |  |
| 152   | 6 WASHER                  | 4    | 4777038000 | 4              | <b>←</b>          |  |  |
| 153   | SWITCH BUTTON             | 1    | 1137030104 | 1              | <b>←</b>          |  |  |
| 154   | SWITCH BUTTON (S)         | 1    | 1137032005 | 1              | - ' ←'            |  |  |
| 155   | SWITCH BUTTON (S)         | 1    | 1137032018 | 1              | $\leftarrow$      |  |  |
| 156   | 3×6 CBTS (S)              | 9    | 4737002034 | 9 :            | · · · · · · · · · |  |  |
| 157   | 3.5×30 CTTS (1)           | 2    | 4734806042 | 2              | <b>←</b>          |  |  |
| 158   | FRONT BOARD ASS'Y         | 1    | 1077367005 | 1              | <b>←</b>          |  |  |
| 159   | 3.5×25 CTTS (1)           | . 5  | 4734804002 | 5              |                   |  |  |
| 160   | MAIN BOARD UNIT           | 1    | 3997011015 | 1              | <u>.</u>          |  |  |
| 161   | CONTROL BOARD UNIT        | 1    | 3997008002 | 1              | <b>←</b>          |  |  |
| 162   |                           |      |            | 3-             | 15.               |  |  |
|       |                           |      | 2007000014 | 1              | ,                 |  |  |
| 163   | POWER BOARD UNIT          | 1    | 3997009014 |                | . ←               |  |  |