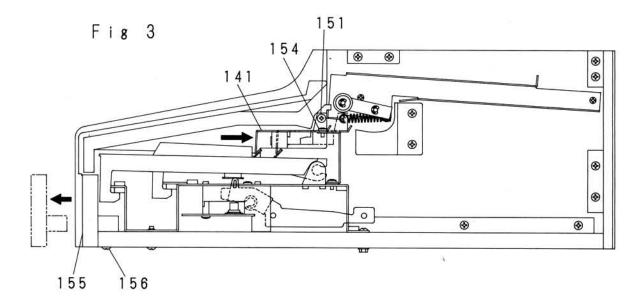

#### How to disassemble the cabinet.

- 1. Remove the roof board. (Fig.1)
  - 1) Move the lid ass'y 300 backward. (Arrow 1)

172

- 2) Remove eight screws 140 (3  $\times$  10 CBTS (1)).
- 3) Remove roof board 124 in the arrow 3 direction by moving it in the arrow 2 direction.
- 2. Remove the lid ass'y. (Fig.2)
- 1) Move the lid ass'y 300 backward, and lift its rear part toward arrow 1.
- 2) Remove the lid ass'y by moving its front part toward arrow 2.
- 3. Remove the top panel semi-ass'y and front board ass'y.
- 1) Remove right and left screws 151 (3.5 × 30 CTTS (1)), one each, and screw 154 (3× 6 CBTS (s), 5pc.), and remove the top panel semi-ass'y 141 removing it toward the arrow.
- 2) Remove five screws 156 (3.5  $\times$  25 CTTS (1)), and remove the front board ass'y 155 toward the arrow.
- 4. Remove the keyboard unit. (Fig.4)
  - 1) Remove five screws 172 (4  $\times$  20 CTS), two screws 174 (4  $\times$  20 CTS), two nuts 175 (4NUT-W), and thirteen screws 173 (4  $\times$  12CTTS (1).)