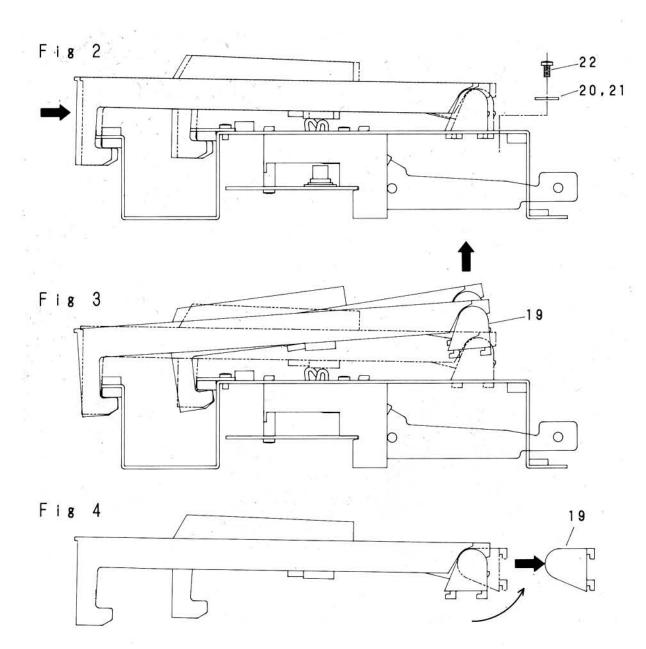

# **DISASSEMBLY**

#### How to disassemble the cabinet.

- 1. Remove the roof board. (Fig.1)
  - 1) Move the lid ass'y 300 backward. (Arrow 1)

172

- 2) Remove eight screws 140 (3  $\times$  10 CBTS (1)).
- 3) Remove roof board 124 in the arrow 3 direction by moving it in the arrow 2 direction.
- 2. Remove the lid ass'y. (Fig.2)
- 1) Move the lid ass'y 300 backward, and lift its rear part toward arrow 1.
- 2) Remove the lid ass'y by moving its front part toward arrow 2.
- 3. Remove the top panel semi-ass'y and front board ass'y.
- 1) Remove right and left screws 151 (3.5 × 30 CTTS (1)), one each, and screw 154 (3× 6 CBTS (s), 5pc.), and remove the top panel semi-ass'y 141 removing it toward the arrow.
- 2) Remove five screws 156 (3.5  $\times$  25 CTTS (1)), and remove the front board ass'y 155 toward the arrow.
- 4. Remove the keyboard unit. (Fig.4)
  - 1) Remove five screws 172 (4  $\times$  20 CTS), two screws 174 (4  $\times$  20 CTS), two nuts 175 (4NUT-W), and thirteen screws 173 (4  $\times$  12CTTS (1).)