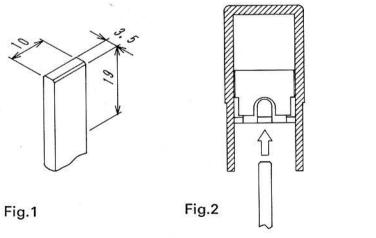

SB-1.

#### Causes of (b)

#### 2. Action noises

- 1) The fit portion of the key shaft and key is out lubricated with grease.
- 2) The fit portion SB-1 of the hammer and hammer flange is not lubricated with grease. SB-1
- 3) No slide cushion exists. (Either hammer or key lowers.)
- 4) A tightening failure of key guide rail screw (key touches the screw head when pressing it, or noises are produced when key returns).

#### 3. Others

#### Adjusting method

- 1) This action is not adjustable basically, except for the horizontal key arrangement.
- 2) For adjusting the key arrangement, insert the tool shown in Fig.1 into the groove key guide as shown in Fig.2 and 3, and wrench the groove toward the desired moving direction. (After this adjustment lift each, and check if key moves normally.)







# PARTS LIST OF KEYS (KEY-148 UNIT)

| 3   |                     | KEY-148 (88 KEYS) |                     |      |          |  |  |  |  |  |
|-----|---------------------|-------------------|---------------------|------|----------|--|--|--|--|--|
| No. | Parts Name          | EP-300            | 0 (Limited Edition) |      | EP-3000  |  |  |  |  |  |
|     |                     | Q'ty              | Part No.            | Q'ty | Part No. |  |  |  |  |  |
| 1   | KEY CHASSIS ASS'Y   | - (1)             | 4117100417          | (1)  | ←        |  |  |  |  |  |
| а   | KEY CHASSIS         | 1                 | 4117098202          | 1    | <b>←</b> |  |  |  |  |  |
| b   | KEY GUIDE RAIL      | 7                 | 4367278005          | 7    | <b>←</b> |  |  |  |  |  |
| С   | KEY GUIDE RAIL