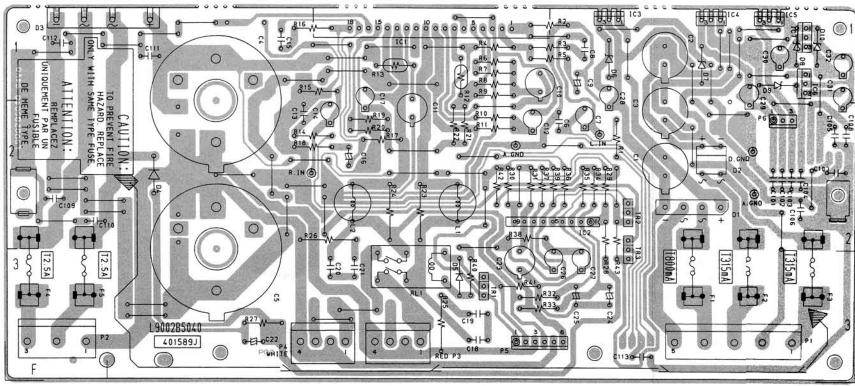

• |   |   |   |   |   |   |   |   |   |   | D |
| 28 |    |   |   |   |   |   |   |   |   |   |   |   |   |   |   |   |   |   |   |   |   | F |

#### TRANSISTORS

| TR1         | <br>B3   |
|-------------|----------|
| TR2         | <br>B2   |
| TR3         | <br>C3   |
| TR4         | <br>B,C  |
| TR5         | <br>D1   |
| TR6         | <br>D1   |
| TR7         | <br>D1   |
| TR8         | <br>F1   |
| TR9         | <br>E1   |
| TR10        | <br>F2   |
| <b>TR11</b> | <br>E,F2 |
| TR12        | <br>D2   |
| TR15        | <br>D4   |
| <b>TR16</b> | <br>D4   |
| <b>TR17</b> | <br>. C5 |
| <b>TR18</b> | <br>. C5 |
| <b>TR19</b> | <br>.C4  |
| TR20        | <br>.C4  |
|             |          |



BP-383-2 16 KEYS SWITCH BOARD Pattern Side



# BP-380-2 24 KEYS SWITCH BOARD Pattern Side





POWER PCB L9002B5040

### **BP-410 MULTIPLEX BOARD UNIT**

Pattern Side





#### **BP-415 POWER BOARD UNIT**

#### Pattern Side



## **VOLUME ADJUSTMENT**

#### Test Mode and Adjustment EP-3000 MAIN BOARD

#### Test mode

How to set to the test mode:

Press the CHOIR button and hold it, then turn the power switch on.

Only the PIANO 1 indicator lights.

How to release the test mode:

Press the tone select button or turn the power switch off and then on again.

Details of test mode:

Offset adjustment

MSB adjustment

Sine-wave output (20Hz, 1kHz, 6kHz, 12kHz)

Sine-wave output (1kHz, output higher than above)

Panning

Relationship between the test mode and keyboard

See below.



#### Adjustment

26

- (1) Test equipment necessary for adjustment Millivoltmeter
- (2) Warm up the instru