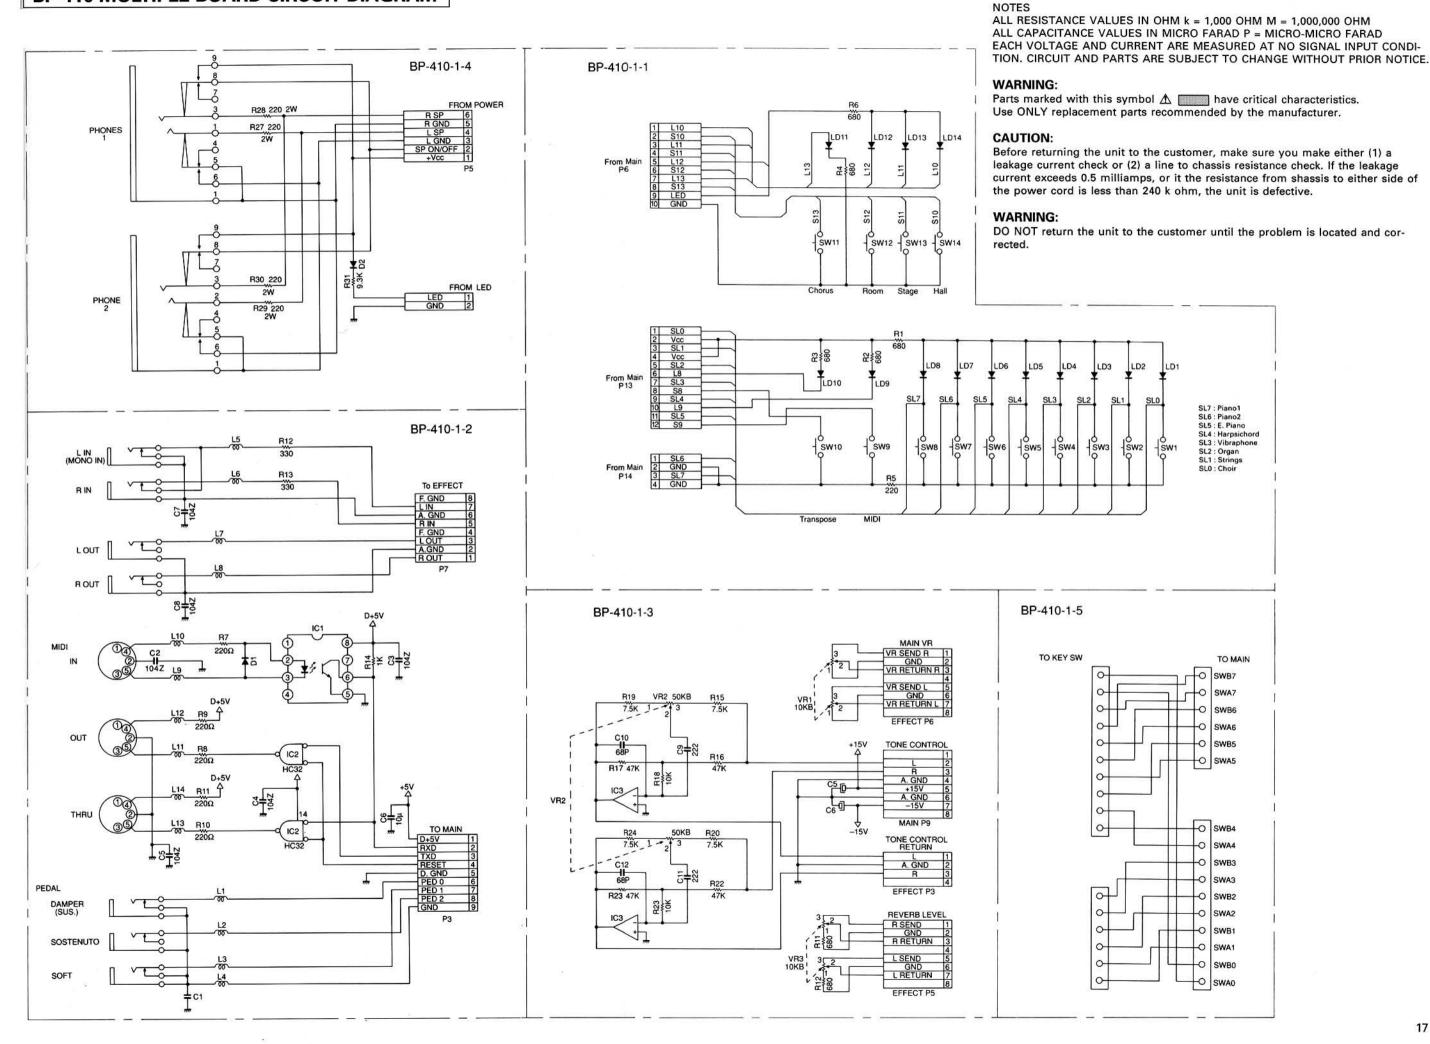

## **TABLE OF CONTENTS**

| CAUTIONS                    | 2       |
|-----------------------------|---------|
| DISASSEMBLY                 |         |
| PARTS LIST OF EXPLODED VIEW | 4       |
| EXPLODED VIEW               | 5       |
| DISASSEMBLY OF KEYS         | 6       |
| ADJUSTMENT OF KEYS          | 7       |
| EXPLODED VIEW OF KEYS       | 8       |
| PARTS LIST OF KEYS          | 9       |
| BLOCK DIAGRAM               | 10, 11  |
| CIRCUIT DIAGRAM             | 12 – 17 |
| P. W. BOARD                 |         |
| VOLUME ADJUSTMENT           | 26      |
| SPECIFICATIONS              | 27      |
| LIST OF P. W. BOARD No      | 27      |