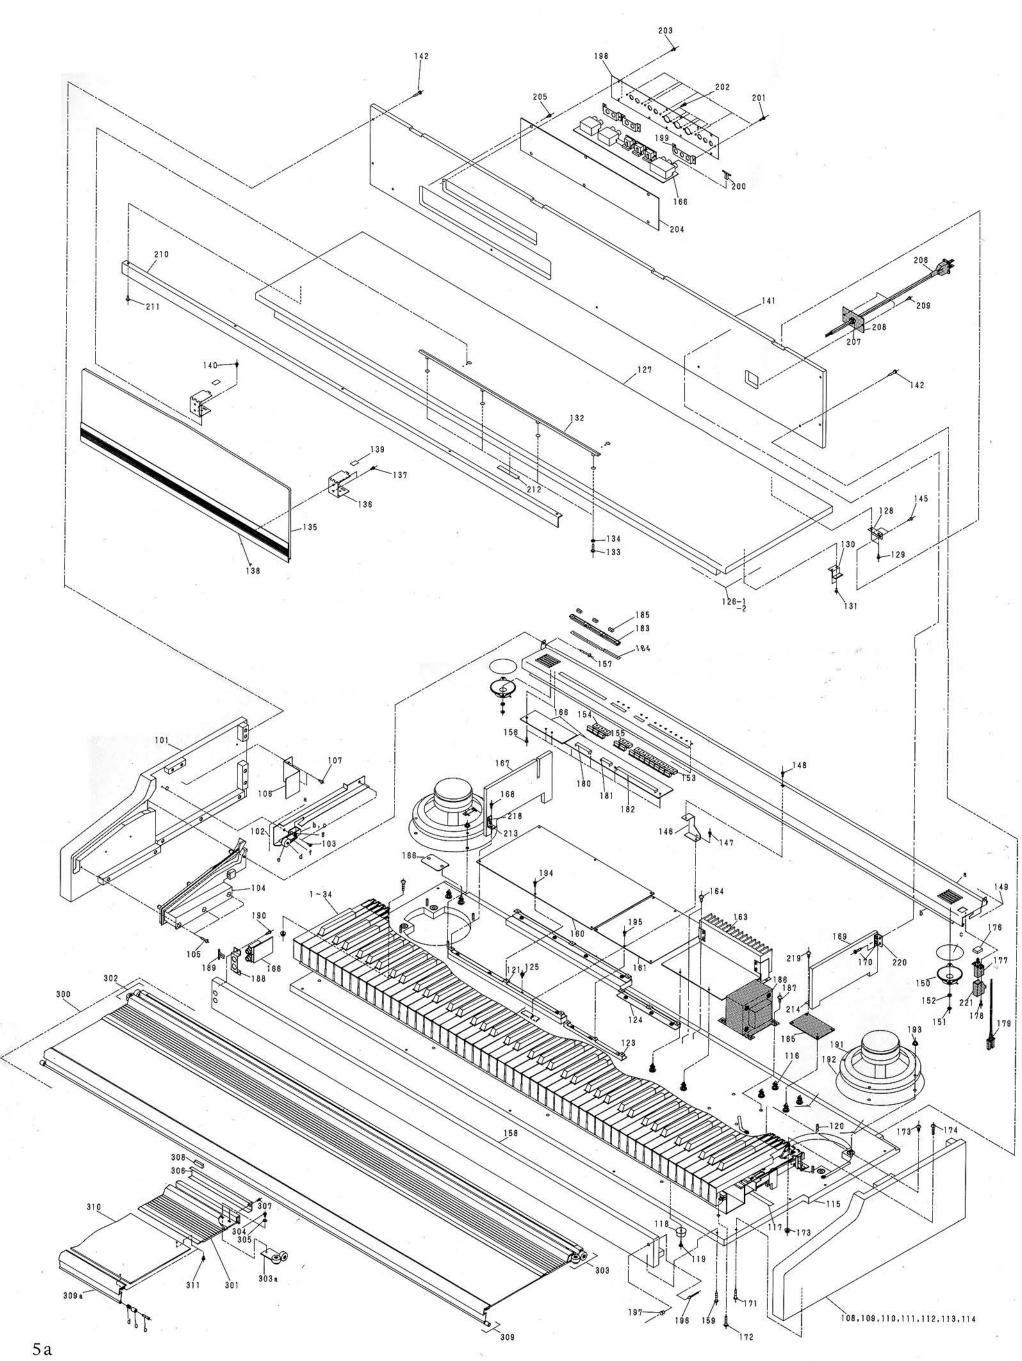

| NI-   | Deute Name                |      | Europe     | Canada, U.S.A. |                   |  |  |
|-------|---------------------------|------|------------|----------------|-------------------|--|--|
| No.   | - Parts Name              | Q'ty | Part No.   | Q'ty           | Part No.          |  |  |
| 1~34  | KEY UNIT                  | (1)  | KEY-148    | (1)            | <b>←</b>          |  |  |
| 101   | SIDE BOARD (L) SEMI ASS'Y | (1)  | 1077356003 | (1)            | <b>←</b>          |  |  |
| 102   | GUIDE RAIL (L) ASS'Y      | (1)  | 4097016605 | (1)            | <b>←</b>          |  |  |
| а     | GUIDE RAIL (L) SEMI ASS'Y | 1    | 4097015305 | 1              | <b>←</b>          |  |  |
| b     | ROLLER ARM ASS'Y          | 1    | 4307104304 | 1              | <del></del>       |  |  |
| С     | ROLLER ARM                | 1    | 4337003006 | 1              | · ←               |  |  |
| d     | ROLLER SHAFT (C)          | 1    | 4227004005 | 1              | <b>←</b>          |  |  |
| e     | GUIDE ROLLER (A)          | 1    | 4217001102 | 1              | <del></del>       |  |  |
| f     | ROLLER ARM SPRING         | 1    | 4367293103 | 1              | <b>←</b>          |  |  |
| g     | 3 E RING                  | 1    | 4761003009 | 1              | <b>←</b>          |  |  |
| 103   | 3×12 CFTS (1)             | 2    | 4732306010 | 2              | <b>←</b>          |  |  |
| 104   | COVER GUIDE (L)           | 1    | 4097011516 | 1              | <del>-</del>      |  |  |
| 105   | 3.5×20 CTTS (1)           | - 6  | 4734806039 | 3              | <del></del>       |  |  |
| 106   | PROTECTION BRACKET        | 1    | 4097019000 | 1              | <del>\</del>      |  |  |
| 107   | 3.5×12 CBTS (1)           | 2    | 4733804045 | 2              | <del></del>       |  |  |
| 108   | SIDE BOARD (R) SEMI ASS'Y | (1)  | 1077359000 | (1)            | <del></del>       |  |  |
| 109   | GUIDE RAIL (R) ASS'Y      | (1)  | 4097018603 | (1)            | <del></del>       |  |  |
| а     | GUIDE RAIL (R) SEMI ASS'Y | 1    | 4097017303 | 1              | <b>←</b>          |  |  |
| b     | ROLLER ARM ASS'Y          | 1    | 4307104304 | 1,             | <del>\</del>      |  |  |
| C     | ROLLER ARM                | 1    | 4337003006 | 1              | <del>-</del>      |  |  |
| d     | ROLLER SHAFT (C)          | 1    | 4227004005 | 1              | · ←               |  |  |
| e     | GUIDE ROLLER (A)          | 1    | 4217001102 | 1              | <del>-</del>      |  |  |
| f     | ROLLER ARM SPRING         | 1    | 4367293103 | 1              | <del>-</del>      |  |  |
| e     | 3 E RING                  | 1    | 4761003009 | 1              | <del>-</del>      |  |  |
| 110   | 3×12 CFTS (1)             | 2    | 4732306010 | 2              | <del></del>       |  |  |
| 111   | COVER GUIDE (R)           | 1    | 4097012418 | 1              | <del>-</del>      |  |  |
| 112   | 3.5×20 CTTS (1)           | 3    | 4734806039 | 3              | <del>-</del>      |  |  |
| 113   | PROTECTION BRACKET        | 1    | 4097019000 | 1              | <del>-</del>      |  |  |
| 114   | 3.5×12 CBTS (1)           | 2    | 4733804045 | 2              | <u>←</u>          |  |  |
| 115   | BOTTOM BOARD              | 1    | 1077362107 | 1              | <del></del>       |  |  |
| а     | SP NUT (M4)               | 4    | SC-1123-1  | 4              | <b>←</b>          |  |  |
| b     | SP NUT (M6)               | 4    | 00-1120-1  | 4              |                   |  |  |
| 116   | LOCKING SUPPORT           | 8    | 4498079005 | 8              | 7                 |  |  |
| 117   | BOTTOM CUSHION            | 1    | 1247090034 | 1              | <u>←</u>          |  |  |
| 118   | RUBBER FOOT               | 4    | 1047037006 | 1              | <del>-</del>      |  |  |
| 119   | 3.1×16 CRWS (W)           | 4    | 4700035009 | 4              | <del>-</del>      |  |  |
| 120   | FIX BOLT (M4×30)          | 8    | SC-1136J-1 | 8              | <del>-</del>      |  |  |
| 121   | EARTH BRAKET (L)          | 2    | 4127179001 | 2              | · ←               |  |  |
| 122   | EANTH BRAKET (L)          | - 2  | 412/1/9001 | 2              |                   |  |  |
| 123   | EARTH BRACKET (R)         | 1    | 4733804003 | 1              | <b>←</b>          |  |  |
| 124   | EARTH BRACKET (N)         | 1    |            |                | <del></del>       |  |  |
|       |                           |      | 4127180100 | 1              |                   |  |  |
| 125   | 3.5×10 CBTS (1)           | 14   | 4733804003 | 14             | <del></del>       |  |  |
| 126-1 | ROOF BOARD ASS'Y          | (1)  | 1077411100 | (1)            | ←                 |  |  |
| 126-2 | ROOF BOARD SEMI ASS'Y     | (1)  | 1077365201 | (1)            | <u></u>           |  |  |
| 127   | ROOF BOARD                | 1    | 1077366006 | 1              | <u> </u>          |  |  |
| 128   | ANGLE BRACKET             | 4    | 4037010001 | 4              | <u></u>           |  |  |
| 129   | 3×12 CBRTS (1)            | 8    | 4730306012 | 8              | <b>←</b>          |  |  |
| 130   | ROOF BOARD BRACKET        | 2    | 2010023J   | 2              | <u> </u>          |  |  |
| 131   | 3×12 CBRTS (1)            | 4    | 4730306012 | 4              | <b>←</b>          |  |  |
| 132   | MUSIC STOPPER             | 1    | 4397035108 | 1              | <u> </u>          |  |  |
| 133   | 3×18 CBTS (P)             | 4    | 4737500060 | 4              | <u></u>           |  |  |
| 134   | 3.5 W                     | 4    | 4751134001 | 4              |                   |  |  |
| 135   | SCORE HOLDER              | 1    | 4397022124 | 1              | <u> </u>          |  |  |
| 136   | SCORE HINGE               | 2    | 4017022111 | 2              | . ←               |  |  |
| 137   | 3×6 CBTS (P)              | 4    | 4737508004 | 4              | <u> </u>          |  |  |
| 138   | SCORE SUPPORT             | 1    | 1037055014 | 1              | $\leftarrow$      |  |  |
| 139   | PROTECTION SHEET          | 2    | 1247123008 | 2              | <b>←</b>          |  |  |
| 140   | 3×10 CBTS (1)             | 4    | 4733814006 | 4              | <b>←</b>          |  |  |
| 141   | REAR BOARD ASS'Y          | 1    | 1077417007 | 1              | ← '               |  |  |
| 142   | 3.5×20 CTTS (1)           | 9    | 4734806000 | 9              | <b>←</b>          |  |  |
| 143   |                           |      |            | -              |                   |  |  |
| 144   | /                         | V= 7 |            | -              |                   |  |  |
| 145   | 3×10 CBTS (1)             | 8    | 4733814006 | 8              | $\leftarrow$      |  |  |
| 146   | T.P SUPPORTER             | 1    | 4337004005 | 1              | $\leftarrow$      |  |  |
| 147   | 3×6 CBTS (S)              | 1    | 4737002034 | 1              | <b>←</b>          |  |  |
| 148   | 3×6 CBTS (S)              | 1    | 4737002034 | 1              | <b>←</b>          |  |  |
| 149   | TOP PANEL SEMI ASS'Y      | (1)  | 1027216203 | (1)            | · <del>(-</del> : |  |  |
| а     | TOP PANEL                 | 1    | 1027217008 | 1              | . ←               |  |  |
| b     | KEY FELT                  | 1    | 1247095068 | 1              | <b>←</b>          |  |  |
| С     | SPEAKER HIMERON           | 2    | 1227032009 | 2              | <b>←</b>          |  |  |
| 150   | PT-1 (TWEETER)            | 2    | 3017023006 | 2              | $\leftarrow$      |  |  |
| 151   | 3 NUT-W                   | 4    | SC-1082-2  | 4              | $\leftarrow$      |  |  |
| 152   | 6 WASHER                  | 4    | 4777038000 | 4              | <b>←</b>          |  |  |
| 153   | SWITCH BUTTON             | 1    | 1137030104 | 1              | <b>←</b>          |  |  |
| 154   | SWITCH BUTTON (S)         | 1    | 1137032005 | 1              | - ' ←'            |  |  |
| 155   | SWITCH BUTTON (S)         | 1    | 1137032018 | 1              | $\leftarrow$      |  |  |
| 156   | 3×6 CBTS (S)              | 9    | 4737002034 | 9 :            | · · · · · · · · · |  |  |
| 157   | 3.5×30 CTTS (1)           | 2    | 4734806042 | 2              | <b>←</b>          |  |  |
| 158   | FRONT BOARD ASS'Y         | 1    | 1077367005 | 1              | <b>←</b>          |  |  |
| 159   | 3.5×25 CTTS (1)           | . 5  | 4734804002 | 5              |                   |  |  |
| 160   | MAIN BOARD UNIT           | 1    | 3997011015 | 1              | <u>.</u>          |  |  |
| 161   | CONTROL BOARD UNIT        | 1    | 3997008002 | 1              | <b>←</b>          |  |  |
| 162   |                           |      |            | 3-             | 15.               |  |  |
|       |                           |      | 2007000014 | 1              | ,                 |  |  |
| 163   | POWER BOARD UNIT          | 1    | 3997009014 |                | . ←               |  |  |

| (8)      | No.              | Parts Name                             |                | Europe                   | Car  | nada, U.S.A.                          |
|----------|------------------|----------------------------------------|----------------|--------------------------|------|---------------------------------------|
|          | 140.             | r arts ivaine                          | Q'ty           | Part No.                 | Q'ty | Part No.                              |
|          | 166              | MULTIPLEX P. C. B UNIT                 | 1              | BP-410-3                 | 1    | ←                                     |
| 2.0      | 167              | PARTITION BOARD (L)                    | 1              | 1077426001               | 1    | <b>←</b>                              |
| 1        | 168              | 3×8 CBTS (S)  RARTITION BOARD (R)      | 1              | 4737002018<br>1077428009 | 1    | <b>←</b>                              |
| 1        | 170              | 3×8 CBRS (1)                           | 8              | 4730304014               | 8    | ←                                     |
|          | 171              | 3.5×25 CTTS (1)                        | 8              | 4734804002               | 8    | ·                                     |
|          | 172              | 4×20 CTS                               | 5              | 4714410021               | 5    | <b>←</b>                              |
|          | 173              | 4×12 CTTS (1)                          | 13             | 4734406015               | 13   | <b>←</b>                              |
| -        | 174<br>175       | 4×20 CTS<br>4 NUT-W                    | 2              | 4714410021               | 2    | <b>←</b>                              |
| 1        | 176              | PUSH BUTTON                            | 1              | 4756131009<br>1137015048 | 1    | <b>←</b>                              |
| <u> </u> | 177              | POWER SWITCH                           | 1              | 2128590018               | 1    | <del>(</del>                          |
|          | 178              | 3×6 CBTS (S)                           | 1              | 4737002034               | 1    | <b>←</b>                              |
| <u> </u> |                  | SW. CONNECTOR ASS'Y                    | 1              | 2033505114               | 1    | <del>(</del>                          |
| -        | 180<br>181       | BLIND SHEET BLIND SHEET                | 1              | 1227029177<br>1227029135 | 1    | <b>←</b>                              |
| 1        | 182              | BLIND SHEET                            | 1              | 1227029164               | 1    | <del>-</del>                          |
|          | 183              | VOLUME PANEL                           | 3              | 1037092103               | 3    | <b>←</b>                              |
|          | 184              | BLIND SHEET                            | 3              | 1227027108               | 3    | ←                                     |
|          | 185              | SLIDE VOLUME KNOB                      | 3              | 1137031103               | 3    | <b>←</b>                              |
| -        | 186<br>187       | POWER TRANS  4×14 CTS                  | 1 4            | 2333537002<br>4714408017 | 1    | <del>(</del>                          |
| 1        | 188              | H/J BRACKET                            | 1              | 4127165002               | 1    | <b>←</b>                              |
| 1        | 189              | SNAP PLATE                             | 1              |                          | 1    |                                       |
|          | 190              | 3.5×12 CBTS (1)                        | 2              | 4733804045               | 2    | <b>←</b>                              |
|          | 191              | 16RG03M (SPEAKER)                      | 2              | 3017017009               | 2    | <b>←</b>                              |
| 4        | 192              | SPEAKER NET                            | 2              | 1097035003               | 2    | <b>←</b>                              |
| +        | 193              | 4 NUT-W<br>3×6 CBTS (S)                | 8              | SC-1050H<br>4777002034   | 8    | ←<br>←                                |
| 1        | 195              | 3×6 CBTS (S)                           | 6              | 4777002034               | 6    | <b>←</b>                              |
|          | 196              | LED ASS'Y                              | 1              | 3937018094               | 1    | <b>←</b> ,                            |
| 4        | 197              | LED BUSHING                            | 1              | 4430310007               | 1    | ←                                     |
| -        | 198              | AUX PANEL                              | 1              | 1027193009               | 1    | <b>←</b>                              |
| -        | 199              | JACK BRACKET SNAP PLATE                | 3              | 4127185008               | 3    | <b>←</b>                              |
| 1        | 201              | 3×8 CBTS (S)                           | 6              | 4737002021               | 6    | <b>←</b>                              |
|          | 202              | PUSH RIVET                             | 6              | 4770210003               | 6    | <b>←</b>                              |
|          | 203              | 3×10 CBTS (1)                          | 8              | 4733814006               | 8    | ←                                     |
|          | 204              | BLIND BOARD                            | 1              | 1077429008               | 1    | <b>←</b>                              |
| +        | 205              | 3×10 CBTS (1)  AC CORD WITH PLUG       | 6              | 4733814006<br>2062002031 | 6    | ←<br>2062021009                       |
|          |                  | BUSHING                                | 1              | MD-3802                  | 1    | 2002021009                            |
|          | 208              | BUSHING PLATE                          | 1              | 4127121017               | 1    | <b>←</b>                              |
|          | 209              | 3×10 CBTS (1)                          | 2              | 4733814006               | 2    | <b>←</b>                              |
| 4        | 210              | REFORM RAIL                            | 1              | 4097020206               | 1    | <b>←</b>                              |
| 1        | 211              | 3.5×12 CBTS (1) PROTECTION SHEET       | 5              | 4733804045               | 5    | <b>←</b>                              |
| 1        | 213              | STAY ANGLE (L)                         | 1              | 1247118000<br>GCF7049H   | 1    | <b>←</b>                              |
| 1        | 214              | STAY ANGLE (R)                         | 1              | GCF7050H                 | 1    | · ←                                   |
|          | 215              | rio de                                 | N <sub>6</sub> | -                        | _    |                                       |
| 4        | 216              |                                        | N=             | = U                      | _    |                                       |
|          | 217              | 3×8 CBRTS (1)                          | 4              | 4720204014               | 4    |                                       |
| -        | 219              | 3.5×10 CBTS (1)                        | - 1            | 4730304014<br>4733804003 | 1    | <u>←</u>                              |
|          | 220              | ANGLE BRACKET                          | 2              | 4037010001               | 2    | <u>`</u>                              |
| <u> </u> | 221              | SWITCH COVOR                           |                |                          | 1    | 4157006005                            |
|          |                  |                                        |                |                          |      |                                       |
| -        | 300              | LID ASS'Y<br>REAR LID                  | (1)            | 1037094004               | (1)  | <b>←</b>                              |
| 20       | 301              | R/BRACKET (L) ASS'Y                    | (1)            | 1037054316<br>4397025406 | (1)  | ←<br>- ←                              |
|          | a                | ROLLER BRACKET (L)                     | . 1            | 4397033003               | 1    | · · · · · · · · · · · · · · · · · · · |
|          | b                | GUIDE ROLLER (A)                       | 2              | 4217001102               | 2    | <b>←</b>                              |
|          | С                | ROLLER SHAFT (C)                       | 2              | 4227004005               | 2    | ឧត្⊬ូវ                                |
|          | 202              | R/RRACKET (D) ACCV                     | 103            | 4207000405               | /11  |                                       |
| 1        | 303<br>a         | R/BRACKET (R) ASS'Y ROLLER BRACKET (R) | (1)            | 4397026405<br>4397033016 | (1)  | <b>←</b>                              |
| 8        | b b              | GUIDE ROLLER (A)                       | 2              | 4217001102               | 2    | <del>-</del>                          |
| ]        | С                | ROLLER SHAFT (C)                       | 2              | 4227004005               | 2    | <b>←</b>                              |
| -        | 1 DI 84 BOK 1811 |                                        |                | 73: 43: TV               | E H  | R a                                   |
| -        | 304              | 3×8 CBTS (S)                           | 4              | 4737002018               | 4.   | <b>←</b>                              |
| +        | 305<br>306       | 3 W<br>COVER SUPPORTER                 | 1              | 4751003006<br>4337005004 | 1    | ←<br>←                                |
|          | 307              | 3×6 CBTS (P)                           | 5              | 4737500002               | 5    | <b>←</b>                              |
|          | 308              | PANEL FELT                             | 2              | 1247096025               | 2    | <u></u>                               |
| 5        | 309              | FRONT LID ASS'Y                        | (1)            | 1037095003               | `(1) | <b>←</b>                              |
| -        | a                | FRONT LID                              | 1              | 1037052211               | 1    | <b>←</b>                              |
| -        | b                | ROLLER SHAFT (B) GUIDE ROLLER (B)      | 2              | 4227002201               | 2    | + <del>←</del>                        |
| +        | d d              | SPRING                                 | 2              | 4217002004<br>4367294102 | 2    | <b>←</b>                              |
| 7        | 310              | WINDOW                                 | 1              | 1037053304               | . 1  | — ←                                   |
|          | 311              | 3×5 CBTS (B)                           | 14             | 4733814006               | 14   | <b>←</b>                              |
|          | 311              |                                        |                |                          |      |                                       |
|          | 311              | 2 /                                    |                | 547201110                |      |                                       |
|          | 311              |                                        |                |                          |      | 1                                     |
|          | 311              | # # # # # # # # # # # # # # # # # # #  |                | * 4<br>*                 |      |                                       |
|          | 311              |                                        |                | 5                        |      |                                       |