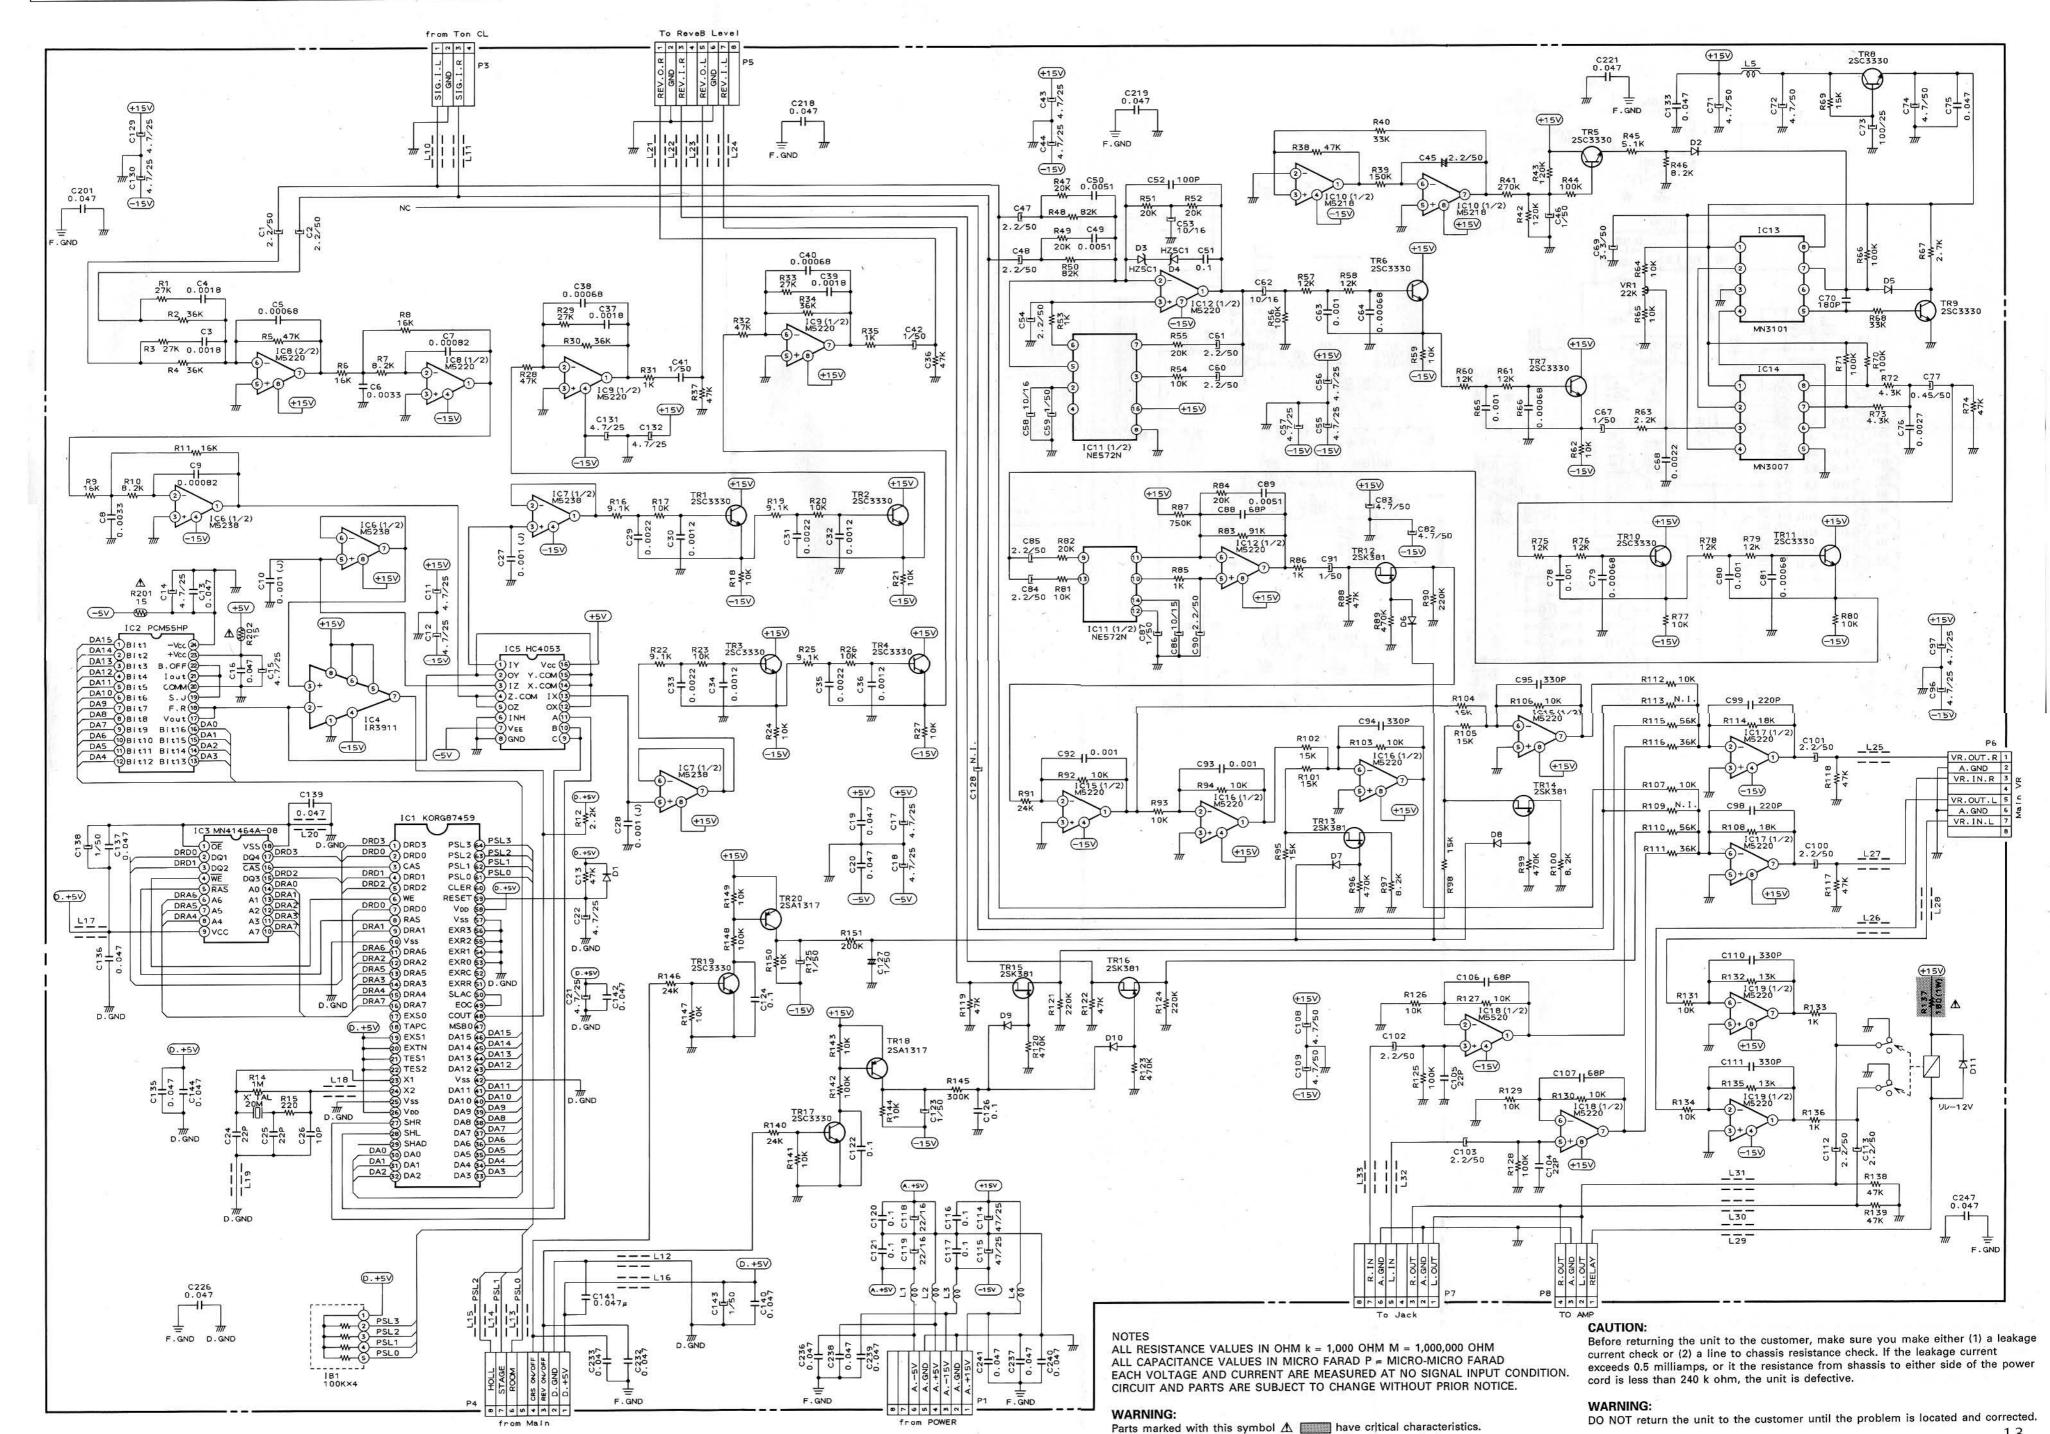

## **TABLE OF CONTENTS**

| CAUTIONS                    | 2       |
|-----------------------------|---------|
| DISASSEMBLY                 |         |
| PARTS LIST OF EXPLODED VIEW | 4       |
| EXPLODED VIEW               | 5       |
| DISASSEMBLY OF KEYS         | 6       |
| ADJUSTMENT OF KEYS          | 7       |
| EXPLODED VIEW OF KEYS       | 8       |
| PARTS LIST OF KEYS          | 9       |
| BLOCK DIAGRAM               | 10, 11  |
| CIRCUIT DIAGRAM             | 12 – 17 |
| P. W. BOARD                 |         |
| VOLUME ADJUSTMENT           | 26      |
| SPECIFICATIONS              | 27      |
| LIST OF P. W. BOARD No      | 27      |