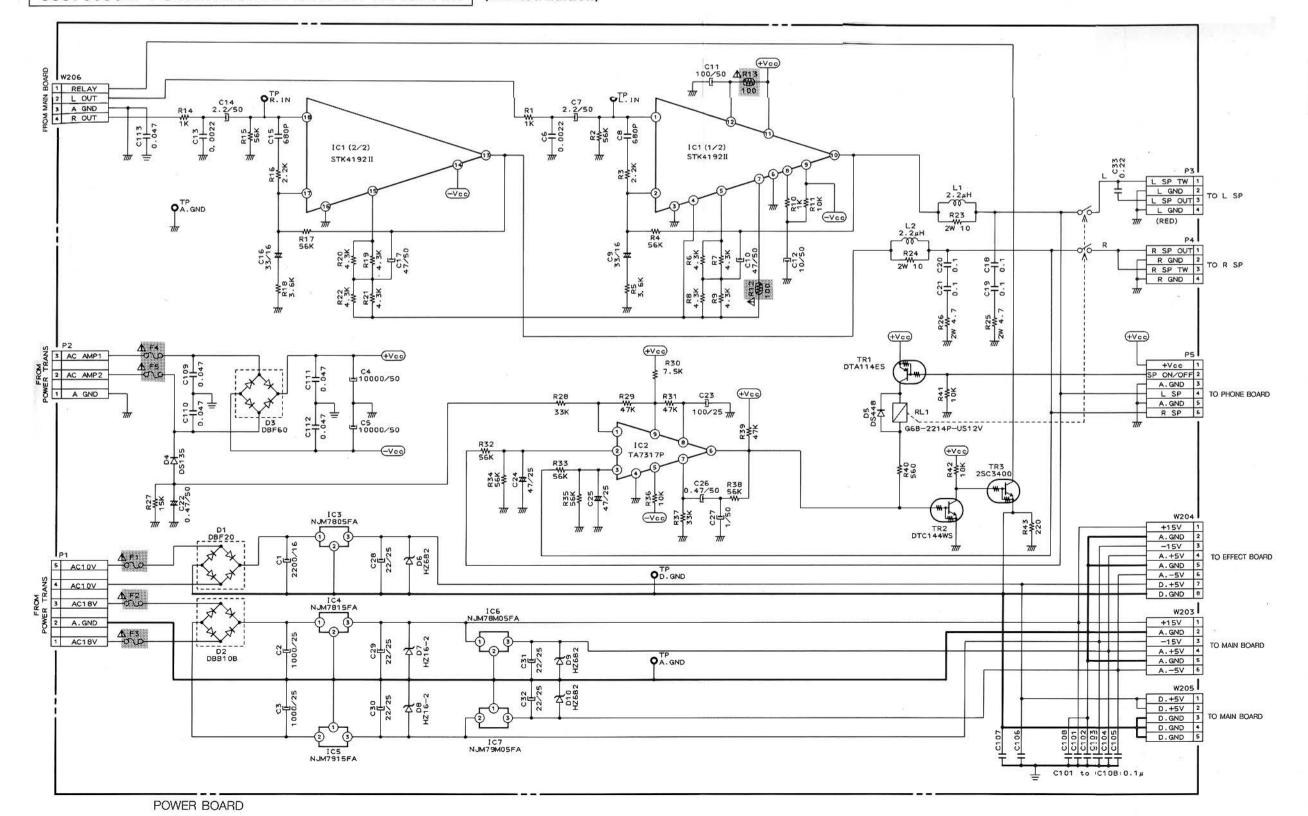

## **TABLE OF CONTENTS**

| CAUTIONS                    | 2       |
|-----------------------------|---------|
| DISASSEMBLY                 |         |
| PARTS LIST OF EXPLODED VIEW | 4       |
| EXPLODED VIEW               | 5       |
| DISASSEMBLY OF KEYS         | 6       |
| ADJUSTMENT OF KEYS          | 7       |
| EXPLODED VIEW OF KEYS       | 8       |
| PARTS LIST OF KEYS          | 9       |
| BLOCK DIAGRAM               | 10, 11  |
| CIRCUIT DIAGRAM             | 12 – 17 |
| P. W. BOARD                 |         |
| VOLUME ADJUSTMENT           | 26      |
| SPECIFICATIONS              | 27      |
| LIST OF P. W. BOARD No      | 27      |