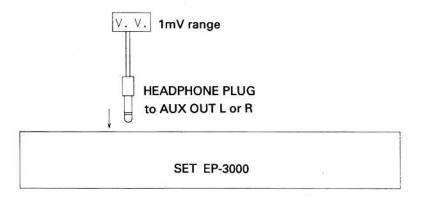

put higher than above)

Panning

Relationship between the test mode and keyboard

See below.



#### Adjustment

26

- (1) Test equipment necessary for adjustment Millivoltmeter
- (2) Warm up the instrument for mode than 5 minutes and set it to the test mode, then start adjustments
- (3) Locations of adjustment components



#### (4) Order of adjustments

| 1. Warm up           | more than 5 minutes |  |  |
|----------------------|---------------------|--|--|
| 2. Teat mode         |                     |  |  |
| 3. Offset adjustment | 1 VR2 (R Side)      |  |  |
|                      | 2 VR3 (L Side)      |  |  |
|                      | 3 VR4 (R Side)      |  |  |
|                      | 4 VR5 (L Side)      |  |  |
| 4. MSB adjustment    | VR1                 |  |  |

#### Adjustment



#### Setting of variable resistors on panel

| Variable resistor | VOLUME | BRILLIANCE |
|-------------------|--------|------------|
| Setting           | MAX.   | BRIGHT     |

#### Adjuatment

Adjust the variable resistors so the reading of the V.V. is minimum.

|   | Adjustment | Plug Position<br>(AUX OUT) | KEY No.       | Opration                                                          |
|---|------------|----------------------------|---------------|-------------------------------------------------------------------|
| 1 | VR2        | R                          | 28 (C)        | VR2 Turn C on repeatedly.                                         |
| 2 | VR3        | L                          | 28 (C)        | VR3 Turn C on repeatedly.                                         |
| 3 |