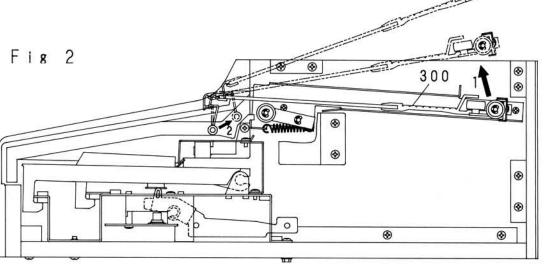

#### How to disassemble the cabinet.

- 1. Remove the roof board. (Fig.1)
  - 1) Move the lid ass'y 300 backward. (Arrow 1)

172

- 2) Remove eight screws 140 (3  $\times$  10 CBTS (1)).
- 3) Remove roof board 124 in the arrow 3 direction by moving it in the arrow 2 direction.
- 2. Remove the lid ass'y. (Fig.2)
- 1) Move the lid ass'y 300 backward, and lift its rear part toward arrow 1.
- 2) Remove the lid ass'y by moving its front part toward arrow 2.
- 3. Remove the top panel semi-ass'y and front board ass'y.
- 1) Remove right and left screws 151 (3.5 × 30 CTTS (1)), one each, and screw 154 (3× 6 CBTS (s), 5pc.), and remove the top panel semi-ass'y 141 removing it toward the arrow.
- 2) Remove five screws 156 (3.5  $\times$  25 CTTS (1)), and remove the front board ass'y 155 toward the arrow.
- 4. Remove the keyboard unit. (Fig.4)
  - 1) Remove five screws 172 (4  $\times$  20 CTS), two screws 174 (4  $\times$  20 CTS), two nuts 175 (4NUT-W), and thirteen screws 173 (4  $\times$  12CTTS (1).)